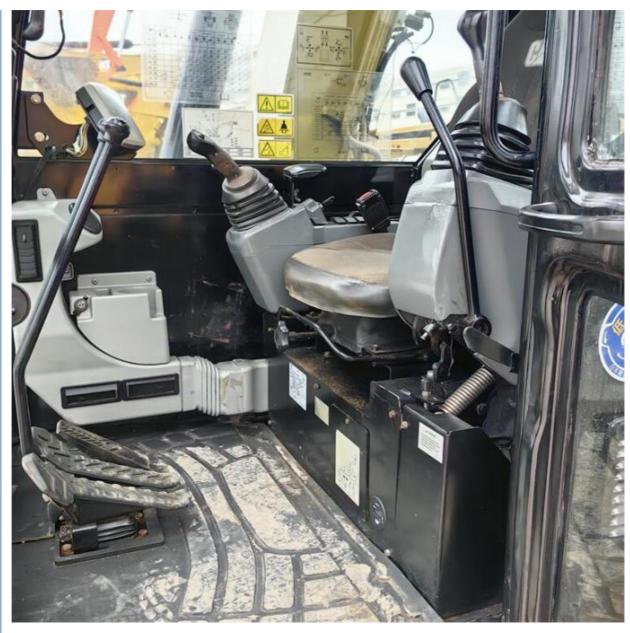

## Features of 2022 Original Mini 8ton Japan original Used Excavator CAT308D Cat 308e2 308e

- 1. This used cat excavator is in very good condition. And all main parts are original.
- 2. The Cat engine has high reliability, strong power, and fuel efficiency.
- 3. Versatile in use, it can be used for many different works.
- 4. Cat excavators have reliable and robust performance, long lifespan, low failure rate, and strong performance.