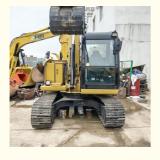

# 2022 Original Mini 8ton Japan original Used Excavator CAT308D Cat 308e2 308e

## Features of 2022 Original Mini 8ton Japan original Used Excavator CAT308D Cat 308e2 308e

- 1. This used cat excavator is in very good condition. And all main parts are original.
- 2. The Cat engine has high reliability, strong power, and fuel efficiency.
- 3. Versatile in use, it can be used for many different works.
- 4. Cat excavators have reliable and robust performance, long lifespan, low failure rate, and strong performance.