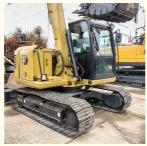

# 2022 Original Mini 8ton Japan original Used Excavator CAT308D Cat 308e2 308e

## Features of 2022 Original Mini 8ton Japan original Used Excavator CAT308D Cat 308e2 308e

- 1. This used cat excavator is in very good condition. And all main parts are original.
- 2. The Cat engine has high reliability, strong power, and fuel efficiency.
- 3. Versatile in use, it can be used for many different works.
- 4. Cat excavators have reliable and robust performance, long lifespan, low failure rate, and strong performance.