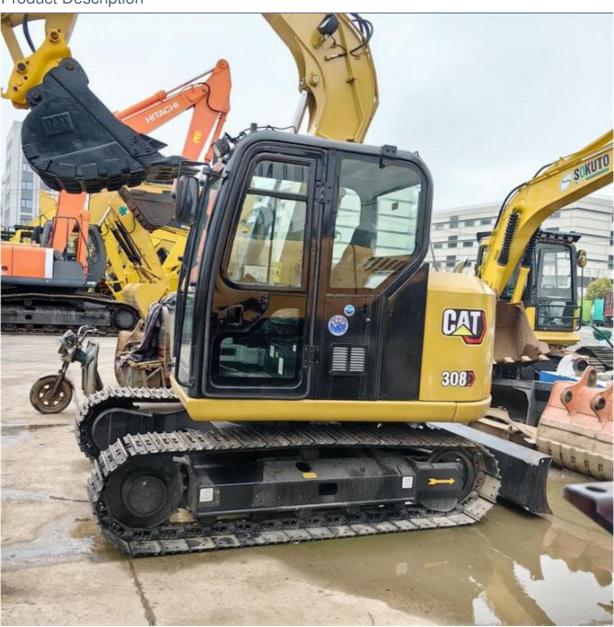

# 2022 Original Mini 8ton Japan original Used Excavator CAT308D Cat 308e2 308e

## Features of 2022 Original Mini 8ton Japan original Used Excavator CAT308D Cat 308e2 308e

- 1. This used cat excavator is in very good condition. And all main parts are original.
- 2. The Cat engine has high reliability, strong power, and fuel efficiency.
- 3. Versatile in use, it can be used for many different works.
- 4. Cat excavators have reliable and robust performance, long lifespan, low failure rate, and strong performance.