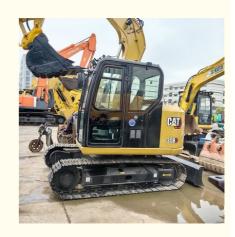

# 2022 Original Mini 8ton Japan original Used Excavator CAT308D Cat 308e2 308e

## Features of 2022 Original Mini 8ton Japan original Used Excavator CAT308D Cat 308e2 308e

- 1. This used cat excavator is in very good condition. And all main parts are original.
- 2. The Cat engine has high reliability, strong power, and fuel efficiency.
- 3. Versatile in use, it can be used for many different works.
- 4. Cat excavators have reliable and robust performance, long lifespan, low failure rate, and strong performance.