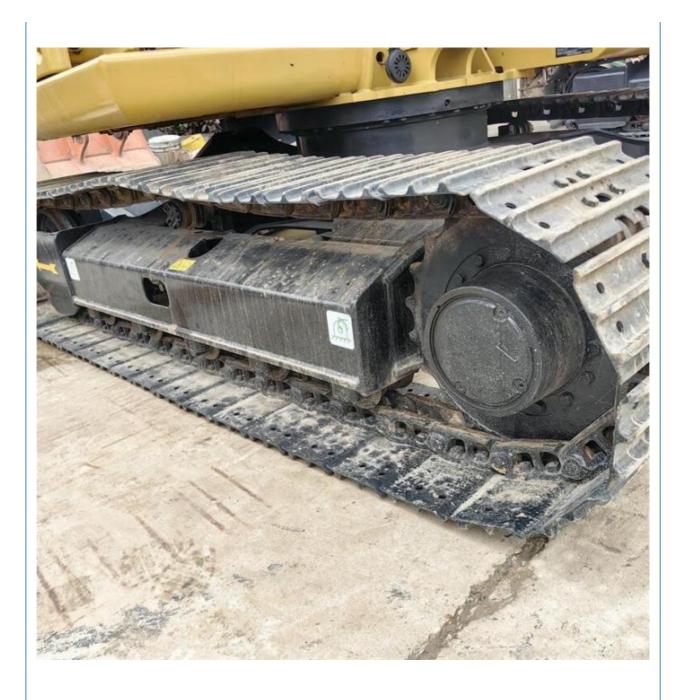

## **Product Specification**

Showroom Location: None · Operating Weight: 7760KG 0.31m<sup>3</sup> . Bucket Capacity: • Machine Weight: 8000 KG Hydraulic Cylinder Brand: Original • Hydraulic Pump Brand: Original • Hydraulic Valve Brand: Original CAT . Engine Brand: 49.7kw • Power: • Machinery Test Report: Provided • Video Outgoing-inspection: Provided

## Features of 2022 Original Mini 8ton Japan original Used Excavator CAT308D Cat 308e2 308e

- 1. This used cat excavator is in very good condition. And all main parts are original.
- 2. The Cat engine has high reliability, strong power, and fuel efficiency.
- 3. Versatile in use, it can be used for many different works.
- 4. Cat excavators have reliable and robust performance, long lifespan, low failure rate, and strong performance.