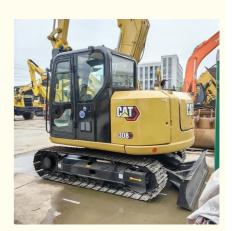

# 2022 Original Mini 8ton Japan original Used Excavator CAT308D Cat 308e2 308e

## Features of 2022 Original Mini 8ton Japan original Used Excavator CAT308D Cat 308e2 308e

- 1. This used cat excavator is in very good condition. And all main parts are original.
- 2. The Cat engine has high reliability, strong power, and fuel efficiency.
- 3. Versatile in use, it can be used for many different works.
- 4. Cat excavators have reliable and robust performance, long lifespan, low failure rate, and strong performance.