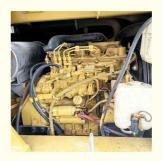

## **Product Specification**

Showroom Location: None · Operating Weight: 7760KG 0.31m<sup>3</sup> . Bucket Capacity: • Machine Weight: 8000 KG Hydraulic Cylinder Brand: Original • Hydraulic Pump Brand: Original • Hydraulic Valve Brand: Original CAT . Engine Brand: 49.7kw • Power: • Machinery Test Report: Provided • Video Outgoing-inspection: Provided

## Features of 2022 Original Mini 8ton Japan original Used Excavator CAT308D Cat 308e2 308e

- 1. This used cat excavator is in very good condition. And all main parts are original.
- 2. The Cat engine has high reliability, strong power, and fuel efficiency.
- 3. Versatile in use, it can be used for many different works.
- 4. Cat excavators have reliable and robust performance, long lifespan, low failure rate, and strong performance.