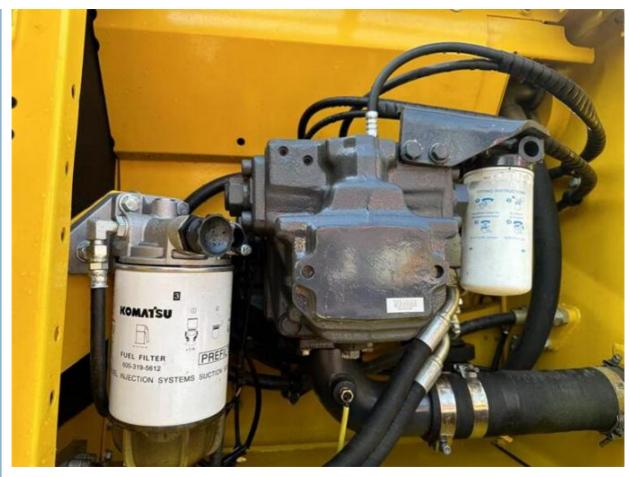

# 24000 KG Machine Weight Komatsu PC240-8N Crawler Excavator Used Original ZX240 SY235

#### **Basic Information**

Place of Origin: Japan

• Price: \$33,000.00/units 1-3 units



### **Product Specification**

Showroom Location: None · Operating Weight: 25130KG 1.2M<sup>3</sup> . Bucket Capacity: · Machine Weight: 24000 KG Hydraulic Cylinder Brand: Original • Hydraulic Pump Brand: Original Hydraulic Valve Brand: Original Cummins . Engine Brand: 125KW • Power: • Machinery Test Report: Provided • Video Outgoing-inspection: Provided

• Core Components: Pressure Vessel, Motor, Bearing, Gear,

Pump, Gearbox, Engine, PLC

Year: 2023Working Hours: 690



## More Images









# Product Description

# **Product Description**





















DC00/DC00/DC05/DC40/DC50/DC55/DC50/DC50/DC70/DC75/DC70/DC10

### Models Of Excavators We Sell

| Komatsu used excavator | 0/PC110/PC120/PC30/PC30/PC30/PC55/PC56/PC50/PC76/PC78/PC10<br>0/PC110/PC120/PC128/PC130/PC138/PC150/PC160/PC200/PC210/PC22<br>0/PC228/PC240/PC270/PC300/PC350/PC360/PC400/PC450/PC460/PC49<br>0/PC650 |
|------------------------|-------------------------------------------------------------------------------------------------------------------------------------------------------------------------------------------------------|
| Carter used excavator  | CAT303/CAT305/CAT305.5/CAT306/CAT307/CAT308/CAT311/CAT312/C<br>AT313/CAT315/CAT318/CAT320/CAT323/CAT324/CAT325/CAT326/CAT3<br>29/CAT330/CAT336/CAT340/CAT345/CAT349/CAT375                            |
| Doosan used excavato