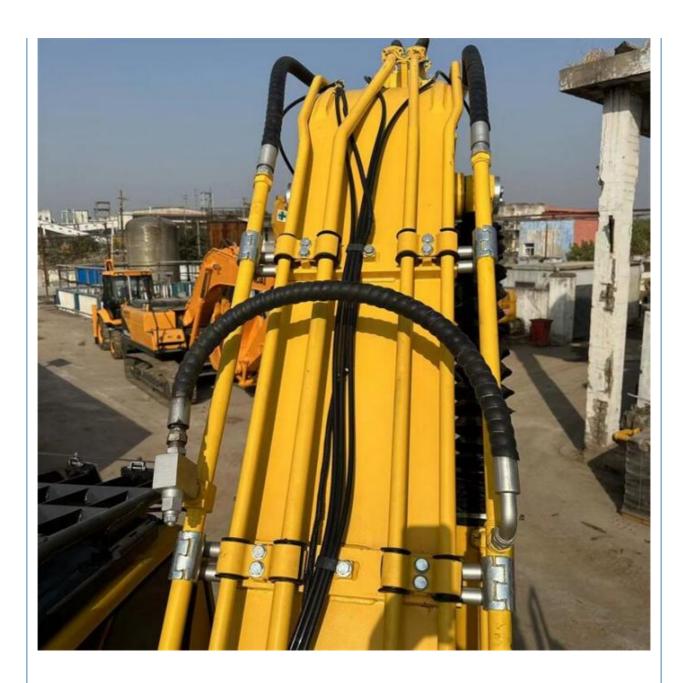

# 24000 KG Machine Weight Komatsu PC240-8N Crawler Excavator Used Original ZX240 SY235

#### **Basic Information**

Place of Origin: Japan

• Price: \$33,000.00/units 1-3 units



### **Product Specification**

Showroom Location: None · Operating Weight: 25130KG 1.2M<sup>3</sup> . Bucket Capacity: · Machine Weight: 24000 KG Hydraulic Cylinder Brand: Original • Hydraulic Pump Brand: Original Hydraulic Valve Brand: Original Cummins . Engine Brand: 125KW • Power: • Machinery Test Report: Provided • Video Outgoing-inspection: Provided

• Core Components: Pressure Vessel, Motor, Bearing, Gear,

Pump, Gearbox, Engine, PLC

Year: 2023Working Hours: 690



## More Images









# Product Description

# **Product Description**





















DC00/DC00/DC05/DC40/DC50/DC55/DC50/DC50/DC70/DC75/DC70/DC10

### Models Of Excavators We Sell

| Komatsu used excavator | 0/PC110/PC120/PC30/PC30/PC30/PC55/PC56/PC50/PC76/PC78/PC10<br>0/PC110/PC120/PC128/PC130/PC138/PC150/PC160/PC200/PC210/PC22<br>0/PC228/PC240/PC270/PC300/PC350/PC360/PC400/PC450/PC460/PC49<br>0/PC650 |
|------------------------|-------------------------------------------------------------------------------------------------------------------------------------------------------------------------------------------------------|
| Carter used excavator  | CAT303/CAT305/CAT305.5/CAT306/CAT307/CAT308/CAT311/CAT312/C<br>AT313/CAT315/CAT318/CAT320/CAT323/CAT324/CAT325/CAT326/CAT3<br>29/CAT330/CAT336/CAT340/CAT345/CAT349/CAT375                            |
| Doosan used ex