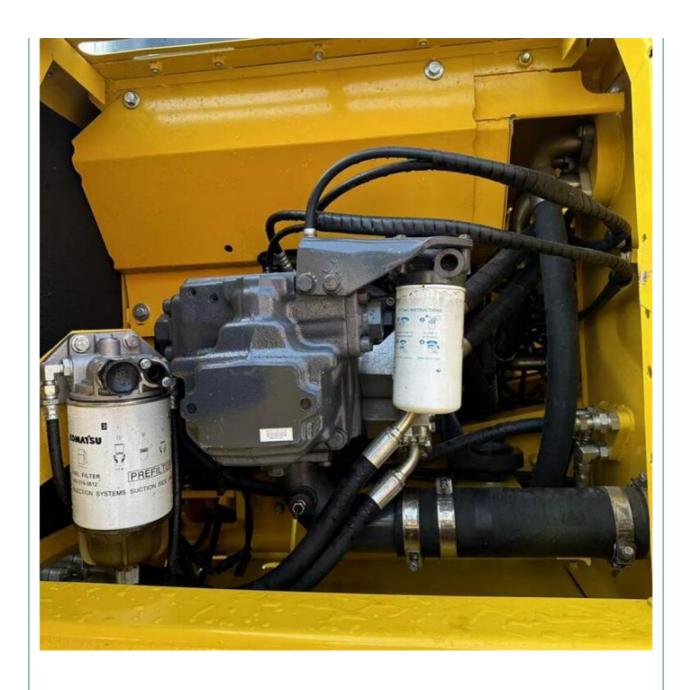

### **Product Specification**

Showroom Location: None · Operating Weight: 25130KG 1.2M<sup>3</sup> . Bucket Capacity: · Machine Weight: 24000 KG Hydraulic Cylinder Brand: Original • Hydraulic Pump Brand: Original Hydraulic Valve Brand: Original Cummins . Engine Brand: 125KW • Power: • Machinery Test Report: Provided • Video Outgoing-inspection: Provided

• Core Components: Pressure Vessel, Motor, Bearing, Gear,

Pump, Gearbox, Engine, PLC

Year: 2023Working Hours: 690