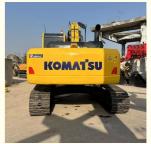

# 24000 KG Machine Weight Komatsu PC240-8N Crawler Excavator Used Original ZX240 SY235

### **Product Specification**

Showroom Location: None · Operating Weight: 25130KG 1.2M<sup>3</sup> . Bucket Capacity: · Machine Weight: 24000 KG Hydraulic Cylinder Brand: Original • Hydraulic Pump Brand: Original Hydraulic Valve Brand: Original Cummins . Engine Brand: 125KW • Power: • Machinery Test Report: Provided • Video Outgoing-inspection: Provided