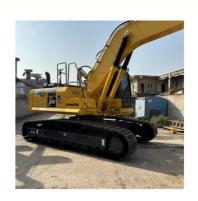

# 24000 KG Machine Weight Komatsu PC240-8N Crawler Excavator Used Original ZX240 SY235

### **Product Specification**

Showroom Location: None · Operating Weight: 25130KG 1.2M<sup>3</sup> . Bucket Capacity: · Machine Weight: 24000 KG Hydraulic Cylinder Brand: Original • Hydraulic Pump Brand: Original Hydraulic Valve Brand: Original Cummins . Engine Brand: 125KW • Power: • Machinery Test Report: Provided • Video Outgoing-inspection: Provided