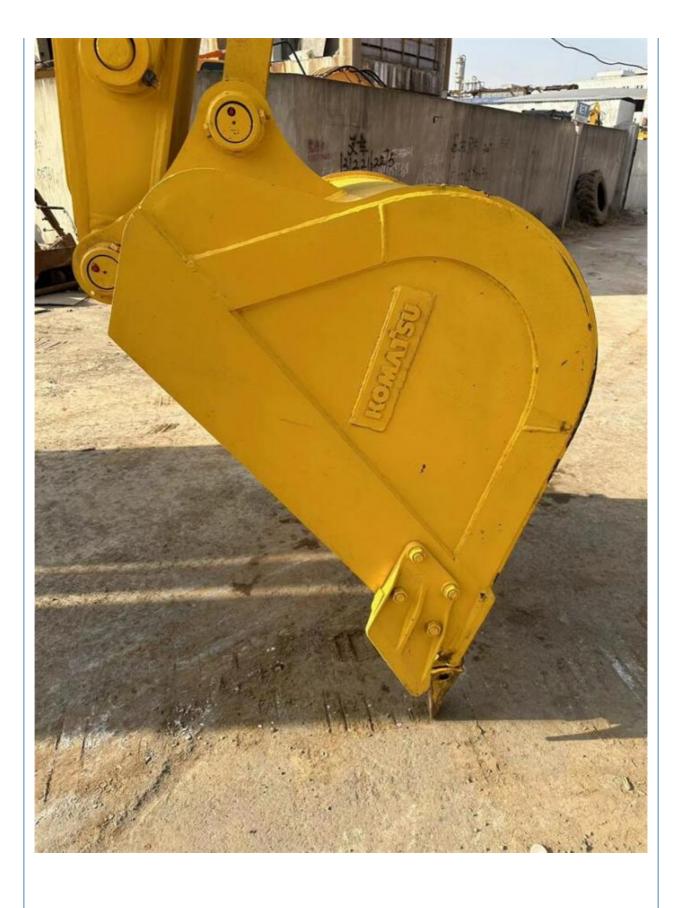

# 24000 KG Machine Weight Komatsu PC240-8N Crawler Excavator Used Original ZX240 SY235

#### **Basic Information**

Place of Origin: Japan

• Price: \$33,000.00/units 1-3 units



### **Product Specification**

Showroom Location: None · Operating Weight: 25130KG 1.2M<sup>3</sup> . Bucket Capacity: · Machine Weight: 24000 KG Hydraulic Cylinder Brand: Original • Hydraulic Pump Brand: Original Hydraulic Valve Brand: Original Cummins . Engine Brand: 125KW • Power: • Machinery Test Report: Provided • Video Outgoing-inspection: Provided

• Core Components: Pressure Vessel, Motor, Bearing, Gear,

Pump, Gearbox, Engine, PLC

Year: 2023Working Hours: 690



## More Images









# Product Description

# **Product Description**





















DC00/DC00/DC05/DC40/DC50/DC55/DC50/DC50/DC70/DC75/DC70/DC10

### Models Of Excavators We Sell

| Komatsu used excavator | 0/PC110/PC120/PC30/PC30/PC30/PC55/PC56/PC50/PC76/PC78/PC10<br>0/PC110/PC120/PC128/PC130/PC138/PC150/PC160/PC200/PC210/PC22<br>0/PC228/PC240/PC270/PC300/PC350/PC360/PC400/PC450/PC460/PC49<br>0/PC650 |
|------------------------|-------------------------------------------------------------------------------------------------------------------------------------------------------------------------------------------------------|
| Carter used excavator  | CAT303/CAT305/CAT305.5/CAT306/CAT307/CAT308/CAT311/CAT312/C<br>AT313/CAT315/CAT318/CAT320/CAT323/CAT324/CAT325/CAT326/CAT3<br>29/CAT330/CAT336/CAT340/CAT345/CAT349/CAT375                            |
| Doosan used excava