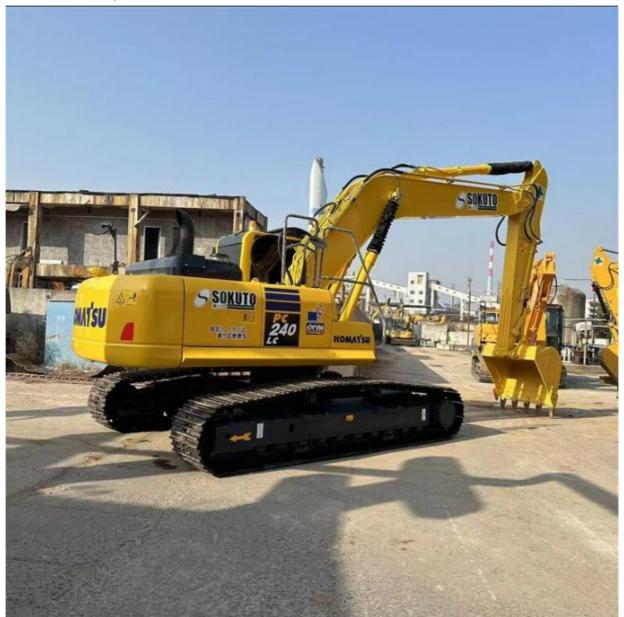

# 24000 KG Machine Weight Komatsu PC240-8N Crawler Excavator Used Original ZX240 SY235

### **Product Specification**

Showroom Location: None · Operating Weight: 25130KG 1.2M<sup>3</sup> . Bucket Capacity: · Machine Weight: 24000 KG Hydraulic Cylinder Brand: Original • Hydraulic Pump Brand: Original Hydraulic Valve Brand: Original Cummins . Engine Brand: 125KW • Power: • Machinery Test Report: Provided • Video Outgoing-inspection: Provided