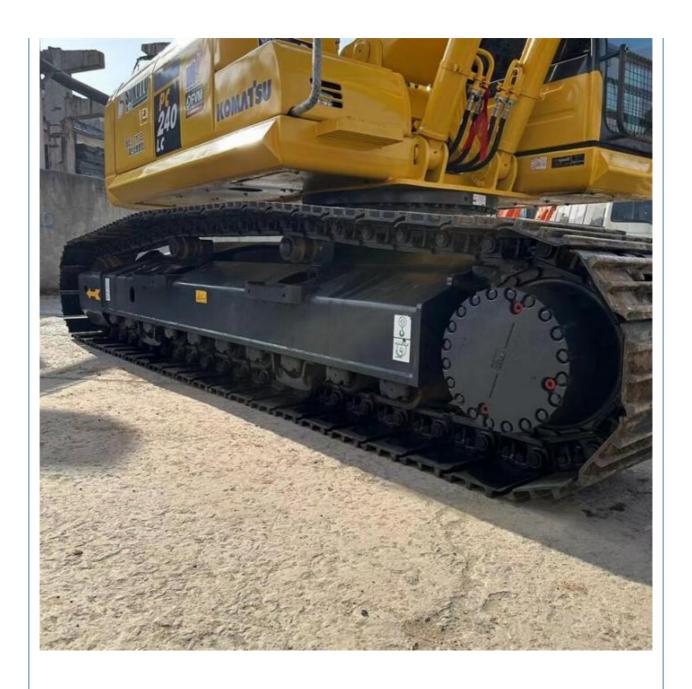

### **Product Specification**

Showroom Location: None · Operating Weight: 25130KG 1.2M<sup>3</sup> . Bucket Capacity: · Machine Weight: 24000 KG Hydraulic Cylinder Brand: Original • Hydraulic Pump Brand: Original Hydraulic Valve Brand: Original Cummins . Engine Brand: 125KW • Power: • Machinery Test Report: Provided • Video Outgoing-inspection: Provided

• Core Components: Pressure Vessel, Motor, Bearing, Gear,

Pump, Gearbox, Engine, PLC

Year: 2023Working Hours: 690