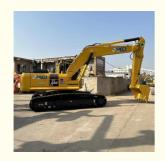

# 24000 KG Machine Weight Komatsu PC240-8N Crawler Excavator Used Original ZX240 SY235

### **Product Specification**

Showroom Location: None · Operating Weight: 25130KG 1.2M<sup>3</sup> . Bucket Capacity: · Machine Weight: 24000 KG Hydraulic Cylinder Brand: Original • Hydraulic Pump Brand: Original Hydraulic Valve Brand: Original Cummins . Engine Brand: 125KW • Power: • Machinery Test Report: Provided • Video Outgoing-inspection: Provided