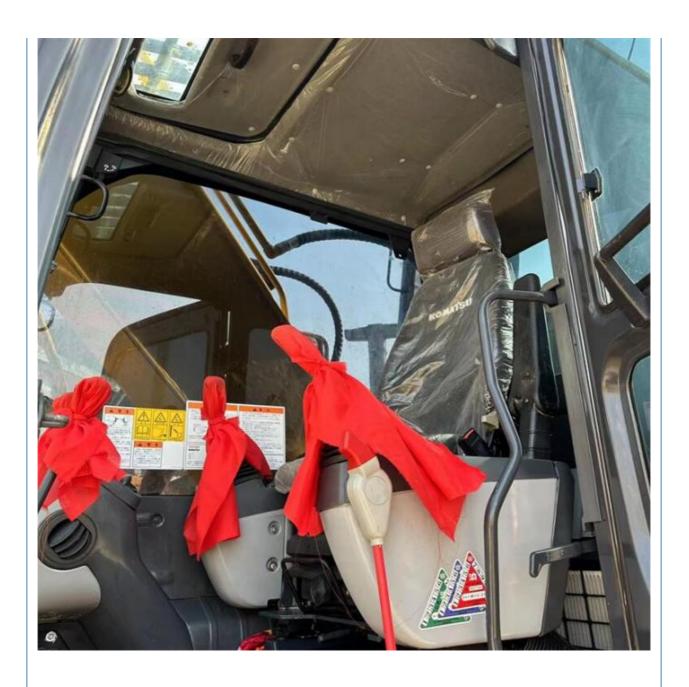

# 24000 KG Machine Weight Komatsu PC240-8N Crawler Excavator Used Original ZX240 SY235

#### **Basic Information**

Place of Origin: Japan

• Price: \$33,000.00/units 1-3 units



### **Product Specification**

Showroom Location: None · Operating Weight: 25130KG 1.2M<sup>3</sup> . Bucket Capacity: · Machine Weight: 24000 KG Hydraulic Cylinder Brand: Original • Hydraulic Pump Brand: Original Hydraulic Valve Brand: Original Cummins . Engine Brand: 125KW • Power: • Machinery Test Report: Provided • Video Outgoing-inspection: Provided

• Core Components: Pressure Vessel, Motor, Bearing, Gear,

Pump, Gearbox, Engine, PLC

Year: 2023Working Hours: 690



## More Images









# Product Description

# **Product Description**





















DC00/DC00/DC05/DC40/DC50/DC55/DC50/DC50/DC70/DC75/DC70/DC10

### Models Of Excavators We Sell

| Komatsu used excavator | 0/PC110/PC120/PC30/PC30/PC30/PC55/PC56/PC50/PC76/PC78/PC10<br>0/PC110/PC120/PC128/PC130/PC138/PC150/PC160/PC200/PC210/PC22<br>0/PC228/PC240/PC270/PC300/PC350/PC360/PC400/PC450/PC460/PC49<br>0/PC650 |
|------------------------|-------------------------------------------------------------------------------------------------------------------------------------------------------------------------------------------------------|
| Carter used excavator  | CAT303/CAT305/CAT305.5/CAT306/CAT307/CAT308/CAT311/CAT312/C<br>AT313/CAT315/CAT318/CAT320/CAT323/CAT324/CAT325/CAT326/CAT3<br>29/CAT330/CAT336/CAT340/CAT345/CAT349/CAT375                            |
| Doosan used exca