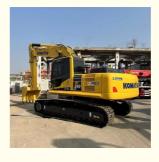

# 24000 KG Machine Weight Komatsu PC240-8N Crawler Excavator Used Original ZX240 SY235

### **Product Specification**

Showroom Location: None · Operating Weight: 25130KG 1.2M<sup>3</sup> . Bucket Capacity: · Machine Weight: 24000 KG Hydraulic Cylinder Brand: Original • Hydraulic Pump Brand: Original Hydraulic Valve Brand: Original Cummins . Engine Brand: 125KW • Power: • Machinery Test Report: Provided • Video Outgoing-inspection: Provided