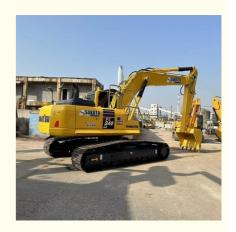

# 24000 KG Machine Weight Komatsu PC240-8N Crawler Excavator Used Original ZX240 SY235

### **Product Specification**

Showroom Location: None · Operating Weight: 25130KG 1.2M<sup>3</sup> . Bucket Capacity: · Machine Weight: 24000 KG Hydraulic Cylinder Brand: Original • Hydraulic Pump Brand: Original Hydraulic Valve Brand: Original Cummins . Engine Brand: 125KW • Power: • Machinery Test Report: Provided • Video Outgoing-inspection: Provided