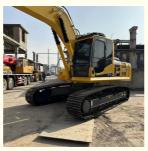

# 24000 KG Machine Weight Komatsu PC240-8N Crawler Excavator Used Original ZX240 SY235

### **Product Specification**

Showroom Location: None · Operating Weight: 25130KG 1.2M<sup>3</sup> . Bucket Capacity: · Machine Weight: 24000 KG Hydraulic Cylinder Brand: Original • Hydraulic Pump Brand: Original Hydraulic Valve Brand: Original Cummins . Engine Brand: 125KW • Power: • Machinery Test Report: Provided • Video Outgoing-inspection: Provided