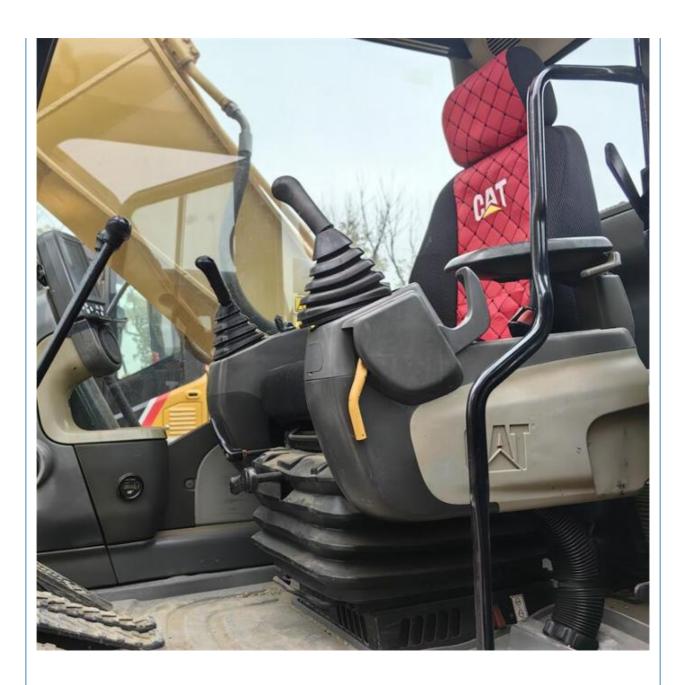

# CAT 323 D2L Excavator with Excellent Performance Moving Type Crawler Chain Engine CAT

#### **Basic Information**

Place of Origin: Japan

• Price: \$29,000.00/units 1-3 units



### **Product Specification**

Showroom Location: None 22300KG · Operating Weight: 1.2M<sup>3</sup> . Bucket Capacity: • Machine Weight: 23000 KG • Hydraulic Cylinder Brand: Original • Hydraulic Pump Brand: Original • Hydraulic Valve Brand: Original CAT . Engine Brand: 110KW • Power: • Machinery Test Report: Provided • Video Outgoing-inspection: Provided

• Core Components: Pressure Vessel, Motor, Bearing, Gear,

Pump, Gearbox, Engine, PLC

Year: 2022Working Hours: 1540



### More Images









# Product Description

# **Product Description**





















## Models Of Excavators We Sell

Komatsu used excavator

PC20/PC30/PC35/PC40/PC50/PC55/PC56/PC60/PC70/PC75/PC78/PC10 0/PC110/PC120/PC128/PC130/PC138/PC150/PC160/PC200/PC210/PC22 0/PC228/PC240/PC270/PC300/PC350/PC360/PC400/PC450/PC460/PC49

0/PC650

CAT303/CAT305/CAT305.5/CAT306/CAT307/CAT308/CAT311/CAT312/C AT313/CAT315/CAT318/CAT320/CAT323/CAT324/CAT325/CAT326/CAT3 29/CAT330/CAT336/CAT340/CAT345/CAT349/CAT375

Doosan used excavator

DH(DX)35/55/60/70/75/80/150/200/215/220/225/235/260/300/350/370/420/ 500/530

Sany used excavator

Carter used excavator

SY16/SY35/SY55/SY60/SY65/SY75/SY85/SY95/SY115/SY135/SY155/SY 205/SY215/SY235/SY265/SY305/SY335/SY365

Hitachi used excavator

EX50/EX55/EX60/EX100/EX120/EX200/ZX50/ZX55/ZX60/ZX70/ZX75/ZX1 20/ZX125/ZX130/ZX135/ZX200/ZX210/Z