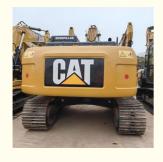

# CAT 323 D2L Excavator with Excellent Performance Moving Type Crawler Chain Engine CAT

### **Product Specification**

Showroom Location: None 22300KG · Operating Weight: 1.2M<sup>3</sup> . Bucket Capacity: • Machine Weight: 23000 KG • Hydraulic Cylinder Brand: Original • Hydraulic Pump Brand: Original • Hydraulic Valve Brand: Original CAT . Engine Brand: 110KW • Power: • Machinery Test Report: Provided • Video Outgoing-inspection: Provided

• Core Components: Pressure Vessel, Motor, Bearing, Gear,

Pump, Gearbox, Engine, PLC

Year: 2022Working Hours: 1540