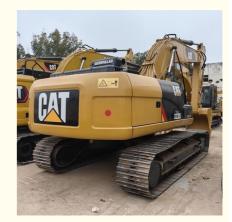

# CAT 323 D2L Excavator with Excellent Performance Moving Type Crawler Chain Engine CAT

### **Product Specification**

Showroom Location: None 22300KG · Operating Weight: 1.2M<sup>3</sup> . Bucket Capacity: • Machine Weight: 23000 KG • Hydraulic Cylinder Brand: Original • Hydraulic Pump Brand: Original • Hydraulic Valve Brand: Original CAT . Engine Brand: 110KW • Power: • Machinery Test Report: Provided • Video Outgoing-inspection: Provided

• Core Components: Pressure Vessel, Motor, Bearing, Gear,

Pump, Gearbox, Engine, PLC

Year: 2022Working Hours: 1540