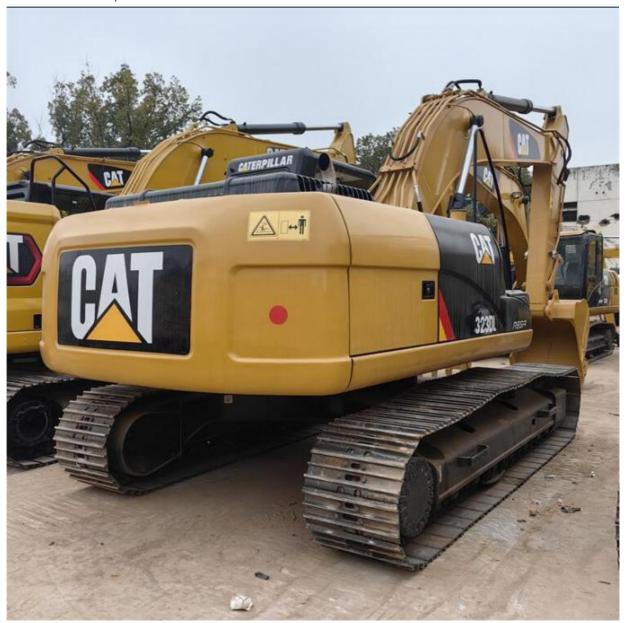

# CAT 323 D2L Excavator with Excellent Performance Moving Type Crawler Chain Engine CAT

#### **Basic Information**

Place of Origin: Japan

• Price: \$29,000.00/units 1-3 units



### **Product Specification**

Showroom Location: None 22300KG · Operating Weight: 1.2M<sup>3</sup> . Bucket Capacity: • Machine Weight: 23000 KG • Hydraulic Cylinder Brand: Original • Hydraulic Pump Brand: Original • Hydraulic Valve Brand: Original CAT . Engine Brand: 110KW • Power: • Machinery Test Report: Provided • Video Outgoing-inspection: Provided

• Core Components: Pressure Vessel, Motor, Bearing, Gear,

Pump, Gearbox, Engine, PLC

Year: 2022Working Hours: 1540



### More Images









# Product Description

# **Product Description**





















## Models Of Excavators We Sell

Komatsu used excavator

PC20/PC30/PC35/PC40/PC50/PC55/PC56/PC60/PC70/PC75/PC78/PC10 0/PC110/PC120/PC128/PC130/PC138/PC150/PC160/PC200/PC210/PC22 0/PC228/PC240/PC270/PC300/PC350/PC360/PC400/PC450/PC460/PC49

0/PC650

CAT303/CAT305/CAT305.5/CAT306/CAT307/CAT308/CAT311/CAT312/C AT313/CAT315/CAT318/CAT320/CAT323/CAT324/CAT325/CAT326/CAT3 29/CAT330/CAT336/CAT340/CAT345/CAT349/CAT375

Doosan used excavator

DH(DX)35/55/60/70/75/80/150/200/215/220/225/235/260/300/350/370/420/ 500/530

Sany used excavator

Carter used excavator

SY16/SY35/SY55/SY60/SY65/SY75/SY85/SY95/SY115/SY135/SY155/SY 205/SY215/SY235/SY265/SY305/SY335/SY365

Hitachi used excavator

EX50/EX55/EX60/EX100/EX120/EX200/ZX50/ZX55/ZX60/ZX70/ZX75/ZX1 20/ZX125/ZX130/ZX135/ZX200/ZX210