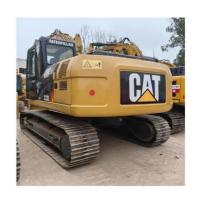

# CAT 323 D2L Excavator with Excellent Performance Moving Type Crawler Chain Engine CAT

### **Product Specification**

Showroom Location: None 22300KG · Operating Weight: 1.2M<sup>3</sup> . Bucket Capacity: • Machine Weight: 23000 KG • Hydraulic Cylinder Brand: Original • Hydraulic Pump Brand: Original • Hydraulic Valve Brand: Original CAT . Engine Brand: 110KW • Power: • Machinery Test Report: Provided • Video Outgoing-inspection: Provided

• Core Components: Pressure Vessel, Motor, Bearing, Gear,

Pump, Gearbox, Engine, PLC

Year: 2022Working Hours: 1540