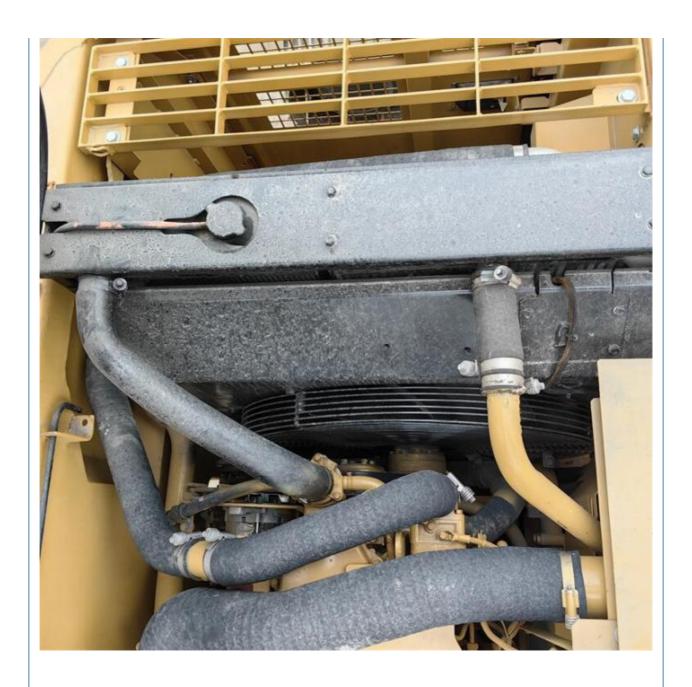

# CAT 323 D2L Excavator with Excellent Performance Moving Type Crawler Chain Engine CAT

#### **Basic Information**

Place of Origin: Japan

• Price: \$29,000.00/units 1-3 units



### **Product Specification**

Showroom Location: None 22300KG · Operating Weight: 1.2M<sup>3</sup> . Bucket Capacity: • Machine Weight: 23000 KG • Hydraulic Cylinder Brand: Original • Hydraulic Pump Brand: Original • Hydraulic Valve Brand: Original CAT . Engine Brand: 110KW • Power: • Machinery Test Report: Provided • Video Outgoing-inspection: Provided

• Core Components: Pressure Vessel, Motor, Bearing, Gear,

Pump, Gearbox, Engine, PLC

Year: 2022Working Hours: 1540



### More Images









# Product Description

# **Product Description**





















## Models Of Excavators We Sell

Komatsu used excavator

PC20/PC30/PC35/PC40/PC50/PC55/PC56/PC60/PC70/PC75/PC78/PC10 0/PC110/PC120/PC128/PC130/PC138/PC150/PC160/PC200/PC210/PC22 0/PC228/PC240/PC270/PC300/PC350/PC360/PC400/PC450/PC460/PC49

0/PC650

CAT303/CAT305/CAT305.5/CAT306/CAT307/CAT308/CAT311/CAT312/C AT313/CAT315/CAT318/CAT320/CAT323/CAT324/CAT325/CAT326/CAT3 29/CAT330/CAT336/CAT340/CAT345/CAT349/CAT375

Doosan used excavator

DH(DX)35/55/60/70/75/80/150/200/215/220/225/235/260/300/350/370/420/ 500/530

Sany used excavator

Carter used excavator

SY16/SY35/SY55/SY60/SY65/SY75/SY85/SY95/SY115/SY135/SY155/SY 205/SY215/SY235/SY265/SY305/SY335/SY365

Hitachi used excavator

EX50/EX55/EX60/EX100/EX120/EX200/ZX50/ZX55/ZX60/ZX70/ZX75/ZX1 20/ZX125/ZX130/ZX135/ZX200/ZX210/ZX230/ZX240/Z