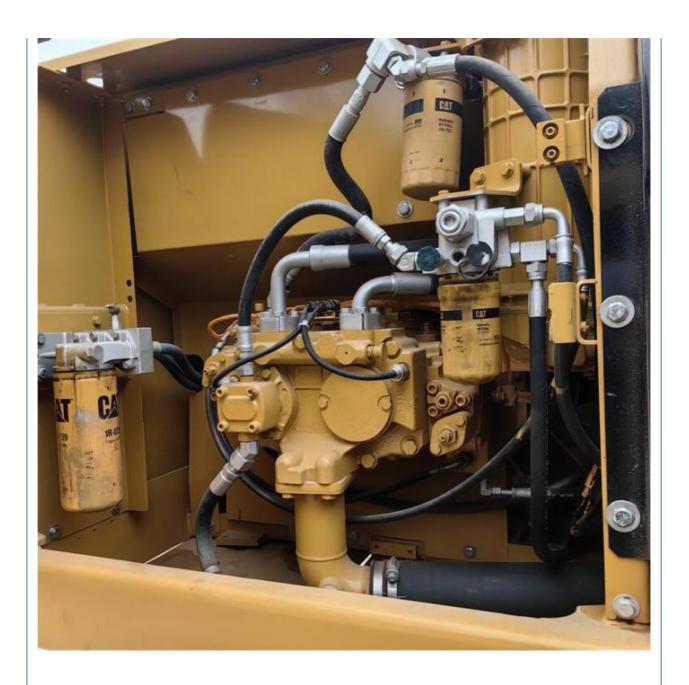

# CAT 323 D2L Excavator with Excellent Performance Moving Type Crawler Chain Engine CAT

#### **Basic Information**

Place of Origin: Japan

• Price: \$29,000.00/units 1-3 units



### **Product Specification**

Showroom Location: None 22300KG · Operating Weight: 1.2M<sup>3</sup> . Bucket Capacity: • Machine Weight: 23000 KG • Hydraulic Cylinder Brand: Original • Hydraulic Pump Brand: Original • Hydraulic Valve Brand: Original CAT . Engine Brand: 110KW • Power: • Machinery Test Report: Provided • Video Outgoing-inspection: Provided

• Core Components: Pressure Vessel, Motor, Bearing, Gear,

Pump, Gearbox, Engine, PLC

Year: 2022Working Hours: 1540



### More Images









# Product Description

# **Product Description**





















## Models Of Excavators We Sell

Komatsu used excavator

PC20/PC30/PC35/PC40/PC50/PC55/PC56/PC60/PC70/PC75/PC78/PC10 0/PC110/PC120/PC128/PC130/PC138/PC150/PC160/PC200/PC210/PC22 0/PC228/PC240/PC270/PC300/PC350/PC360/PC400/PC450/PC460/PC49

0/PC650

CAT303/CAT305/CAT305.5/CAT306/CAT307/CAT308/CAT311/CAT312/C AT313/CAT315/CAT318/CAT320/CAT323/CAT324/CAT325/CAT326/CAT3 29/CAT330/CAT336/CAT340/CAT345/CAT349/CAT375

Doosan used excavator

DH(DX)35/55/60/70/75/80/150/200/215/220/225/235/260/300/350/370/420/ 500/530

Sany used excavator

Carter used excavator

SY16/SY35/SY55/SY60/SY65/SY75/SY85/SY95/SY115/SY135/SY155/SY 205/SY215/SY235/SY265/SY305/SY335/SY365

Hitachi used excavator

EX50/EX55/EX60/EX100/EX120/EX200/ZX50/ZX55/ZX60/ZX70/ZX75/ZX1 20/ZX125/ZX130/ZX135/ZX200/ZX210/ZX230/ZX240/ZX2