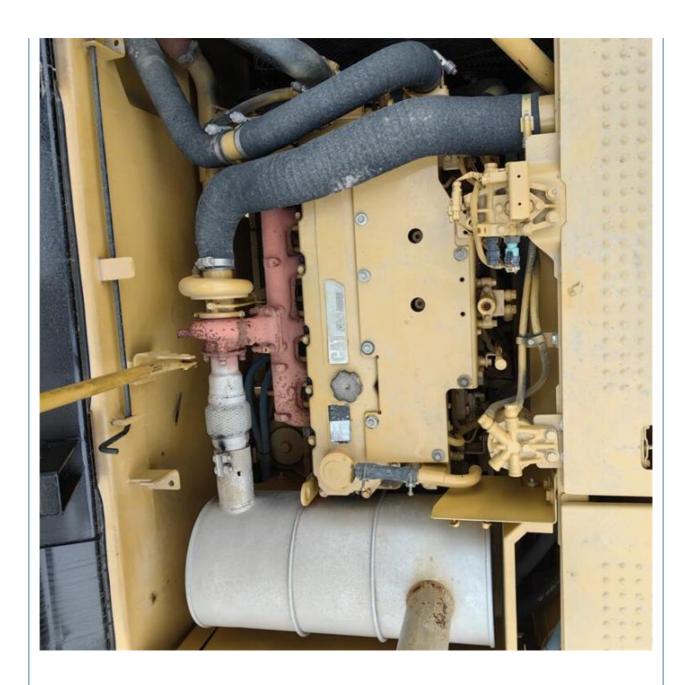

# CAT 323 D2L Excavator with Excellent Performance Moving Type Crawler Chain Engine CAT

#### **Basic Information**

Place of Origin: Japan

• Price: \$29,000.00/units 1-3 units



### **Product Specification**

Showroom Location: None 22300KG · Operating Weight: 1.2M<sup>3</sup> . Bucket Capacity: • Machine Weight: 23000 KG • Hydraulic Cylinder Brand: Original • Hydraulic Pump Brand: Original • Hydraulic Valve Brand: Original CAT . Engine Brand: 110KW • Power: • Machinery Test Report: Provided • Video Outgoing-inspection: Provided

• Core Components: Pressure Vessel, Motor, Bearing, Gear,

Pump, Gearbox, Engine, PLC

Year: 2022Working Hours: 1540



### More Images









# Product Description

# **Product Description**





















## Models Of Excavators We Sell

Komatsu used excavator

PC20/PC30/PC35/PC40/PC50/PC55/PC56/PC60/PC70/PC75/PC78/PC10 0/PC110/PC120/PC128/PC130/PC138/PC150/PC160/PC200/PC210/PC22 0/PC228/PC240/PC270/PC300/PC350/PC360/PC400/PC450/PC460/PC49

0/PC650

CAT303/CAT305/CAT305.5/CAT306/CAT307/CAT308/CAT311/CAT312/C AT313/CAT315/CAT318/CAT320/CAT323/CAT324/CAT325/CAT326/CAT3 29/CAT330/CAT336/CAT340/CAT345/CAT349/CAT375

Doosan used excavator

DH(DX)35/55/60/70/75/80/150/200/215/220/225/235/260/300/350/370/420/ 500/530

Sany used excavator

Carter used excavator

SY16/SY35/SY55/SY60/SY65/SY75/SY85/SY95/SY115/SY135/SY155/SY 205/SY215/SY235/SY265/SY305/SY335/SY365

Hitachi used excavator

EX50/EX55/EX60/EX100/EX120/EX200/ZX50/ZX55/ZX60/ZX70/ZX75/ZX1 20/ZX125/ZX130/ZX135/ZX200/ZX210/ZX230/ZX240