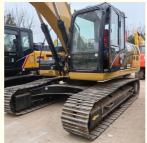

# CAT 323 D2L Excavator with Excellent Performance Moving Type Crawler Chain Engine CAT

### **Product Specification**

Showroom Location: None 22300KG · Operating Weight: 1.2M<sup>3</sup> . Bucket Capacity: • Machine Weight: 23000 KG • Hydraulic Cylinder Brand: Original • Hydraulic Pump Brand: Original • Hydraulic Valve Brand: Original CAT . Engine Brand: 110KW • Power: • Machinery Test Report: Provided • Video Outgoing-inspection: Provided

• Core Components: Pressure Vessel, Motor, Bearing, Gear,

Pump, Gearbox, Engine, PLC

Year: 2022Working Hours: 1540