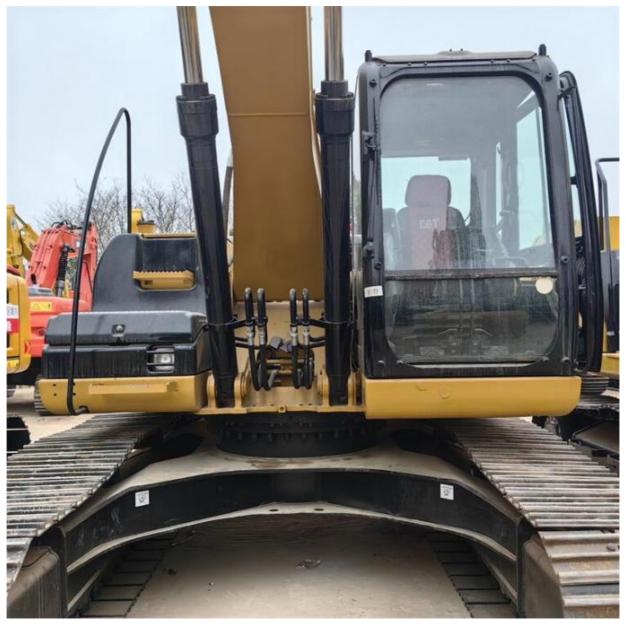

# CAT 323 D2L Excavator with Excellent Performance Moving Type Crawler Chain Engine CAT

### **Product Specification**

Showroom Location: None 22300KG · Operating Weight: 1.2M<sup>3</sup> . Bucket Capacity: • Machine Weight: 23000 KG • Hydraulic Cylinder Brand: Original • Hydraulic Pump Brand: Original • Hydraulic Valve Brand: Original CAT . Engine Brand: 110KW • Power: • Machinery Test Report: Provided • Video Outgoing-inspection: Provided