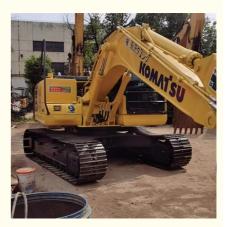

# 2023 Competitive 100% Japanese Used Komatsu Crawler Excavator PC110 **Ready for Ship**

#### **Product Specification**

- Showroom Location:
- Operating Weight:
- Bucket Capacity:
- Machine Weight:
- Hydraulic Cylinder Brand: Original
- Hydraulic Pump Brand: Original Original
- Hydraulic Valve Brand:
- . Engine Brand:
- 66KW • Power:
- Machinery Test Report: Provided
- Video Outgoing-inspection: Provided • Core Components: Pressure Vessel, Motor, Bearing, Gear,
- Year:
- Working Hours: