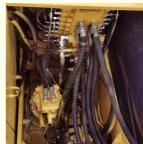

#### **Product Specification**

- Showroom Location:
- Operating Weight:
- Bucket Capacity:
- Machine Weight:
- Hydraulic Cylinder Brand: Original
- Hydraulic Pump Brand: Original Original
- Hydraulic Valve Brand:
- . Engine Brand:
- 66KW • Power:
- Machinery Test Report: Provided
- Video Outgoing-inspection: Provided • Core Components: Pressure Vessel, Motor, Bearing, Gear,
- Year:
- Working Hours:

## More Images