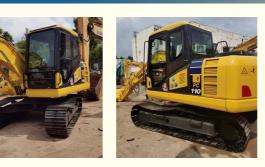

# 2023 Competitive 100% Japanese Used Komatsu Crawler Excavator PC110 **Ready for Ship**

## **Basic Information**

- Place of Origin:
- Price:
- Japan

None

10980KG

11000 KG

Cummins

2023

660

Pump, Gearbox, Engine, PLC

0.48m<sup>3</sup>

\$25,000.00/units 1-3 units



#### **Product Specification**

- Showroom Location:
- Operating Weight:
- Bucket Capacity:
- Machine Weight:
- Hydraulic Cylinder Brand: Original
- Hydraulic Pump Brand: Original Original
- Hydraulic Valve Brand:
- . Engine Brand:
- 66KW • Power:
- Machinery Test Report: Provided
- Video Outgoing-inspection: Provided • Core Components: Pressure Vessel, Motor, Bearing, Gear,
- Year:
- Working Hours:



## More Images







## Product Description

# Product Description



**Our Product Introduction** 

















## Models Of Excavators We Sell

| Komatsu used<br>excavator  | PC20/PC30/PC35/PC40/PC50/PC55/PC56/PC60/PC70/PC75/PC78/PC10<br>0/PC110/PC120/PC128/PC130/PC138/PC150/PC160/PC200/PC210/PC22<br>0/PC228/PC240/PC270/PC300/PC350/PC360/PC400/PC450/PC460/PC49<br>0/PC650 |
|----------------------------|--------------------------------------------------------------------------------------------------------------------------------------------------------------------------------------------------------|
| Carter used excavator      | CAT303/CAT305/CAT305.5/CAT306/CAT307/CAT308/CAT311/CAT312/C<br>AT313/CAT315/CAT318/CAT320/CAT323/CAT324/CAT325/CAT326/CAT3<br>29/CAT330/CAT336/CAT340/CAT345/CAT349/CAT375