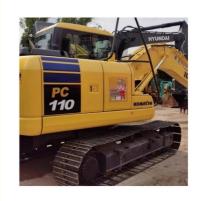

# 2023 Competitive 100% Japanese Used Komatsu Crawler Excavator PC110 **Ready for Ship**

#### **Product Specification**

- Showroom Location:
- Operating Weight:
- Bucket Capacity:
- Machine Weight:
- Hydraulic Cylinder Brand: Original
- Hydraulic Pump Brand: Original Original
- Hydraulic Valve Brand:
- . Engine Brand:
- 66KW • Power:
- Machinery Test Report: Provided
- Video Outgoing-inspection: Provided • Core Components: Pressure Vessel, Motor, Bearing, Gear,
- Year:
- Working Hours: