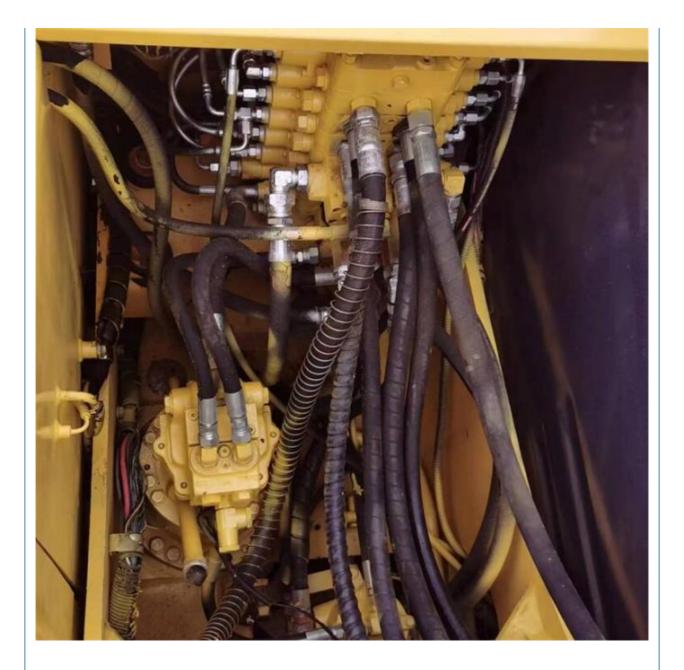

#### **Product Specification**

- Showroom Location:
- Operating Weight:
- Bucket Capacity:
- Machine Weight:
- Hydraulic Cylinder Brand: Original
- Hydraulic Pump Brand: Original Original
- Hydraulic Valve Brand:
- . Engine Brand:
- 66KW • Power:
- Machinery Test Report: Provided
- Video Outgoing-inspection: Provided • Core Components: Pressure Vessel, Motor, Bearing, Gear,
- Year:
- Working Hours: