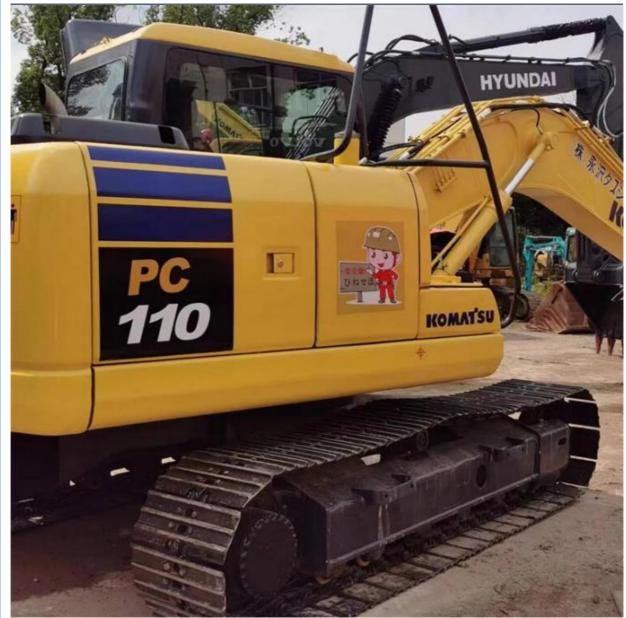

# 2023 Competitive 100% Japanese Used Komatsu Crawler Excavator PC110 **Ready for Ship**

#### **Product Specification**

- Showroom Location:
- Operating Weight:
- Bucket Capacity:
- Machine Weight:
- Hydraulic Cylinder Brand: Original
- Hydraulic Pump Brand: Original Original
- Hydraulic Valve Brand:
- . Engine Brand:
- 66KW • Power:
- Machinery Test Report: Provided
- Video Outgoing-inspection: Provided • Core Components: Pressure Vessel, Motor, Bearing, Gear,
- Year:
- Working Hours: