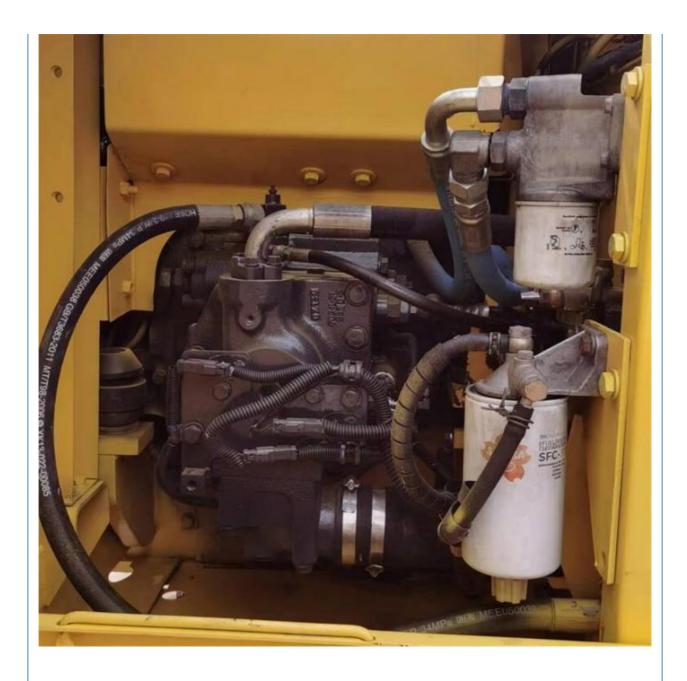

# 2023 Competitive 100% Japanese Used Komatsu Crawler Excavator PC110 **Ready for Ship**

## **Basic Information**

- Place of Origin:
- Price:
- Japan

None

10980KG

11000 KG

Cummins

2023

660

Pump, Gearbox, Engine, PLC

0.48m<sup>3</sup>

\$25,000.00/units 1-3 units



#### **Product Specification**

- Showroom Location:
- Operating Weight:
- Bucket Capacity:
- Machine Weight:
- Hydraulic Cylinder Brand: Original
- Hydraulic Pump Brand: Original Original
- Hydraulic Valve Brand:
- . Engine Brand:
- 66KW • Power:
- Machinery Test Report: Provided
- Video Outgoing-inspection: Provided • Core Components: Pressure Vessel, Motor, Bearing, Gear,
- Year:
- Working Hours:



## More Images







## Product Description

# Product Description



**Our Product Introduction** 

















## Models Of Excavators We Sell

| Komatsu used<br>excavator  | PC20/PC30/PC35/PC40/PC50/PC55/PC56/PC60/PC70/PC75/PC78/PC10<br>0/PC110/PC120/PC128/PC130/PC138/PC150/PC160/PC200/PC210/PC22<br>0/PC228/PC240/PC270/PC300/PC350/PC360/PC400/PC450/PC460/PC49<br>0/PC650 |
|----------------------------|--------------------------------------------------------------------------------------------------------------------------------------------------------------------------------------------------------|
| Carter used excavator      | CAT303/CAT305/CAT305.5/CAT306/CAT307/CAT308/CAT311/CAT312/C<br>AT313/CAT315/CAT318/CAT320/CAT323/CAT324/CAT325/CAT326/CAT3<br>29/CAT330/CAT336/CAT340/CAT345/CAT349/CAT375                             |
| Doosan used excavator      | DH(DX)35/55/60/70/75/80/150/200/