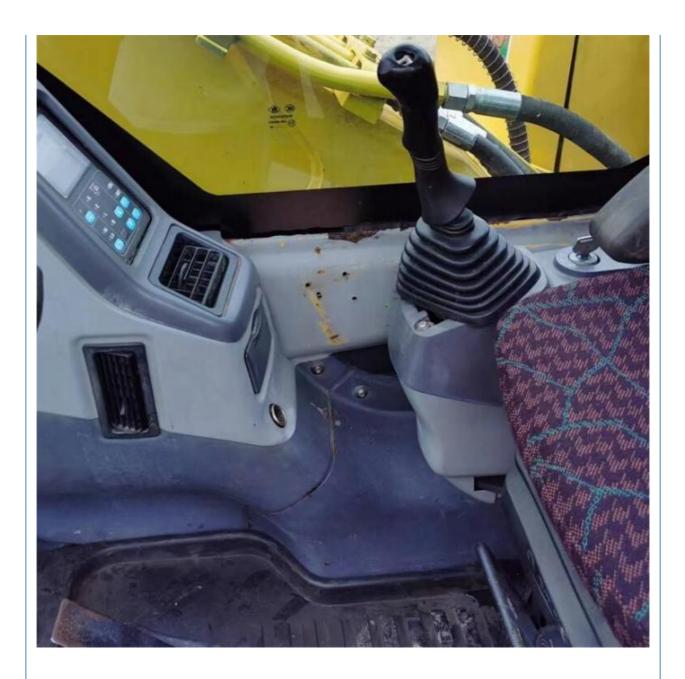

#### **Product Specification**

- Showroom Location:
- Operating Weight:
- Bucket Capacity:
- Machine Weight:
- Hydraulic Cylinder Brand: Original
- Hydraulic Pump Brand: Original Original
- Hydraulic Valve Brand:
- . Engine Brand:
- 66KW • Power:
- Machinery Test Report: Provided
- Video Outgoing-inspection: Provided • Core Components: Pressure Vessel, Motor, Bearing, Gear,
- Year:
- Working Hours: