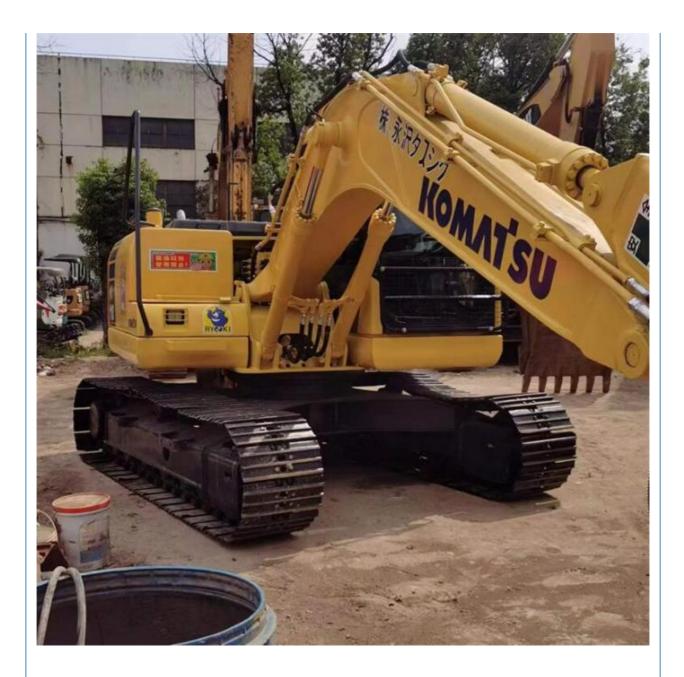

# 2023 Competitive 100% Japanese Used Komatsu Crawler Excavator PC110 **Ready for Ship**

#### **Product Specification**

- Showroom Location:
- Operating Weight:
- Bucket Capacity:
- Machine Weight:
- Hydraulic Cylinder Brand: Original
- Hydraulic Pump Brand: Original Original
- Hydraulic Valve Brand:
- . Engine Brand:
- 66KW • Power:
- Machinery Test Report: Provided
- Video Outgoing-inspection: Provided • Core Components: Pressure Vessel, Motor, Bearing, Gear,
- Year:
- Working Hours: