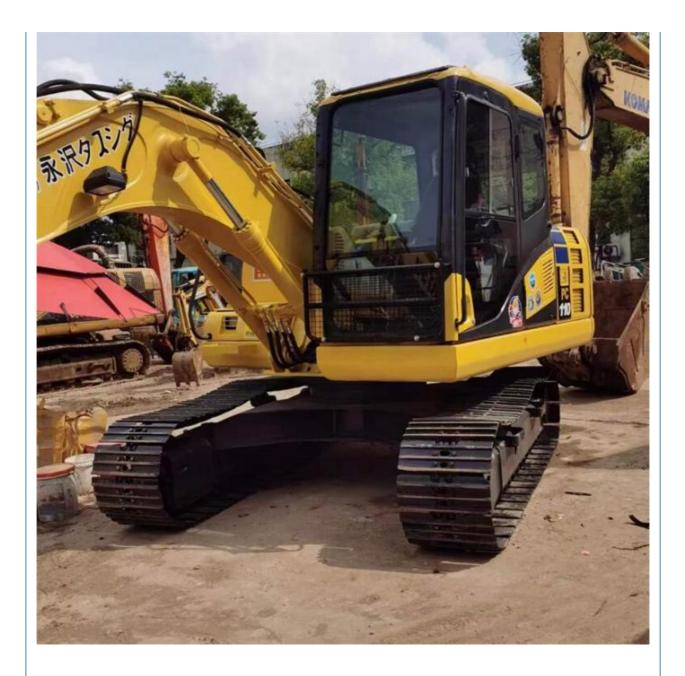

# 2023 Competitive 100% Japanese Used Komatsu Crawler Excavator PC110 **Ready for Ship**

#### **Product Specification**

- Showroom Location:
- Operating Weight:
- Bucket Capacity:
- Machine Weight:
- Hydraulic Cylinder Brand: Original
- Hydraulic Pump Brand: Original Original
- Hydraulic Valve Brand:
- . Engine Brand:
- 66KW • Power:
- Machinery Test Report: Provided
- Video Outgoing-inspection: Provided • Core Components: Pressure Vessel, Motor, Bearing, Gear,
- Year:
- Working Hours: