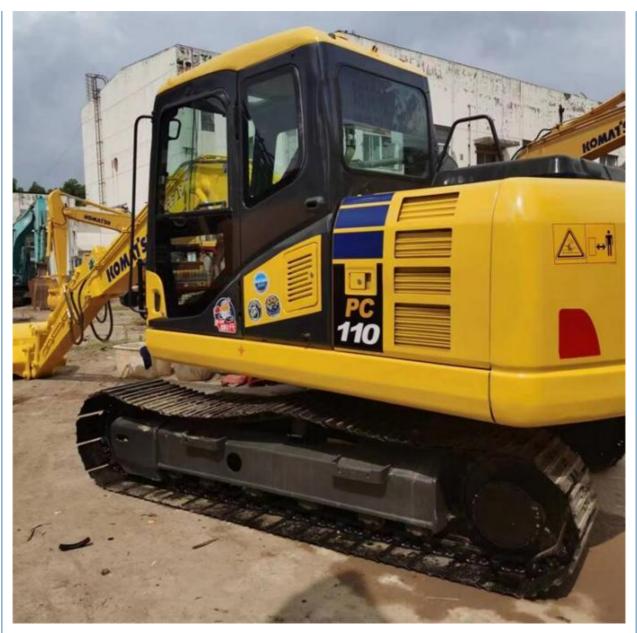

# 2023 Competitive 100% Japanese Used Komatsu Crawler Excavator PC110 **Ready for Ship**

#### **Product Specification**

- Showroom Location:
- Operating Weight:
- Bucket Capacity:
- Machine Weight:
- Hydraulic Cylinder Brand: Original
- Hydraulic Pump Brand: Original Original
- Hydraulic Valve Brand:
- . Engine Brand:
- 66KW • Power:
- Machinery Test Report: Provided
- Video Outgoing-inspection: Provided • Core Components: Pressure Vessel, Motor, Bearing, Gear,
- Year:
- Working Hours: