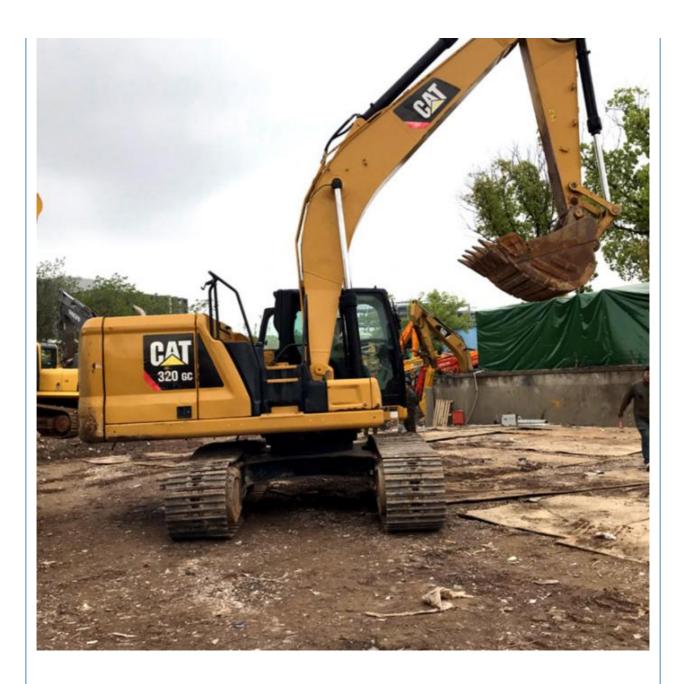

# 20 Ton Used Caterpillar 320 Gc Excavator In Good Condition Original **Hydraulic Cylinder**

2021

- Year:
- Working Hours:
- Highlight:

1803 Original Hydraulic Cylinder Used Caterpillar