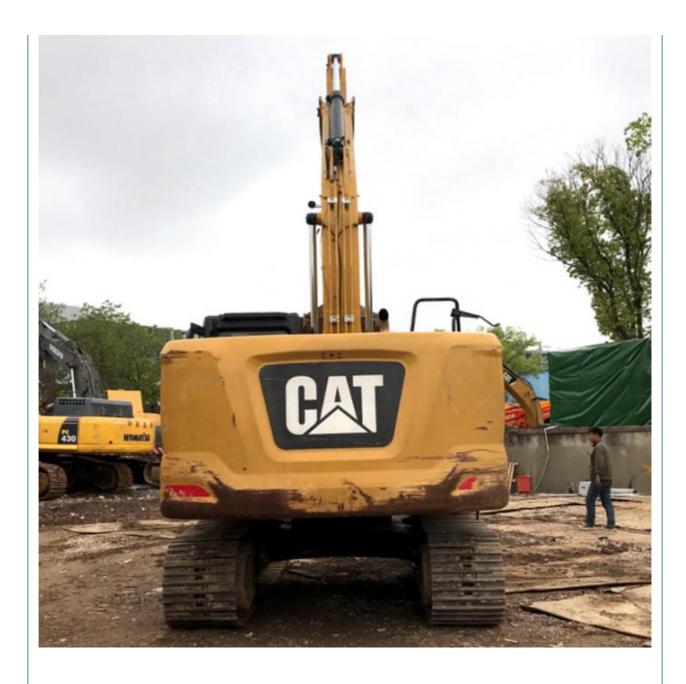

# 20 Ton Used Caterpillar 320 Gc Excavator In Good Condition Original **Hydraulic Cylinder**

2021

- Year:
- Working Hours:
- Highlight:

1803 Original Hydraulic Cylinder Used Caterpillar