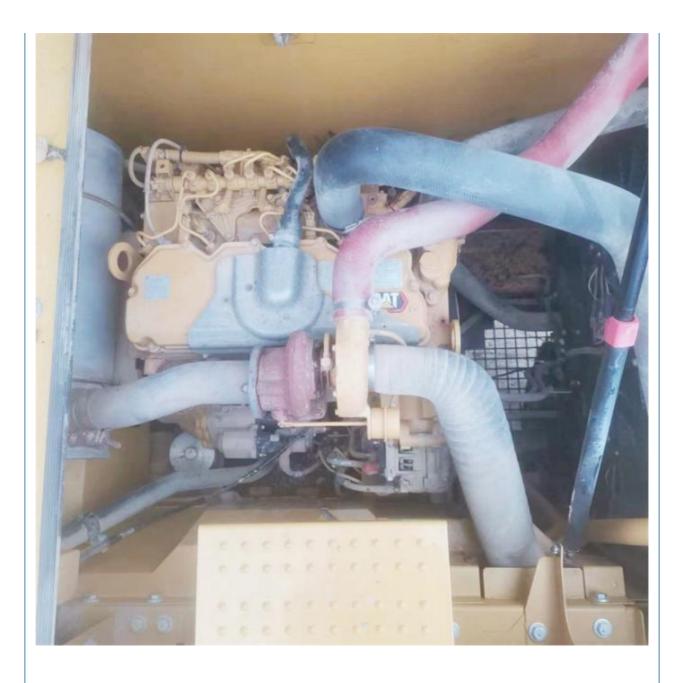

# 20 Ton Used Caterpillar 320 Gc Excavator In Good Condition Original **Hydraulic Cylinder**

## **Basic Information**

- Place of Origin:
- Price:
- Japan

None

1.0 M<sup>3</sup>

20300 KG

Caterpillar 110 KW

\$56,000.00/units 1-3 units



## **Product Specification**

- Showroom Location:
- Operating Weight: Bucket Capacity:
- Machine Weight:
- 20000 KG • Hydraulic Cylinder Brand: Original
- Hydraulic Pump Brand: Original
- Hydraulic Valve Brand: Original
- . Engine Brand:
- Power:
- Provided • Machinery Test Report:
- Video Outgoing-inspection: Provided
- Core Components: Bearing, Gear, Pump, Engine

2021

- Year:
- Working Hours:
- Highlight:

1803 Original Hydraulic Cylinder Used Caterpillar



## More Images









# Product Description





















# Models Of Excavators We Sell

| Komatsu used<br>excavator  | PC20/PC30/PC35/PC40/PC50/PC55/PC56/PC60/PC70/PC75/PC78/PC10<br>0/PC110/PC120/PC128/PC130/PC138/PC150/PC160/PC200/PC210/PC22<br>0/PC228/PC240/PC270/PC300/PC350/PC360/PC400/PC450/PC460/PC49<br>0/PC650 |
|----------------------------|--------------------------------------------------------------------------------------------------------------------------------------------------------------------------------------------------------|
| Carter used excavator      | CAT303/CAT305/CAT305.5/CAT306/CAT307/CAT308/CAT311/CAT312/C<br>AT313/CAT315/CAT318/CAT320/CAT323/CAT324/CAT325/CAT326/CAT3<br>29/CAT330/CAT336/CAT340/CAT345/CAT349/CAT375                             |
| Doosan used excavator      | DH(DX)35/55/60/70/75/80/150/200/215