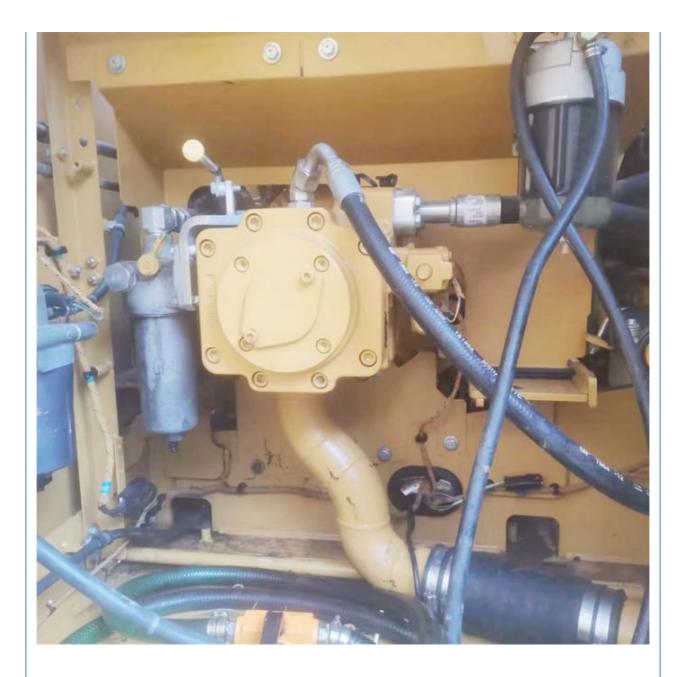

## **Product Specification**

- Showroom Location:
- Operating Weight: Bucket Capacity:
- Machine Weight:
- 20000 KG • Hydraulic Cylinder Brand: Original
- Hydraulic Pump Brand: Original
- Hydraulic Valve Brand: Original
- . Engine Brand:
- Power:
- Provided • Machinery Test Report:
- Video Outgoing-inspection: Provided
- Core Components: Bearing, Gear, Pump, Engine