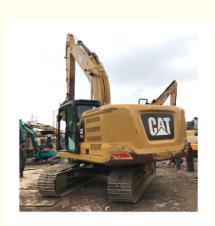

# 20 Ton Used Caterpillar 320 Gc Excavator In Good Condition Original **Hydraulic Cylinder**

2021

- Year:
- Working Hours:
- Highlight:

1803 Original Hydraulic Cylinder Used Caterpillar