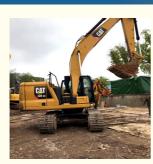

# 20 Ton Used Caterpillar 320 Gc Excavator In Good Condition Original **Hydraulic Cylinder**

2021

- Year:
- Working Hours:
- Highlight:

1803 Original Hydraulic Cylinder Used Caterpillar