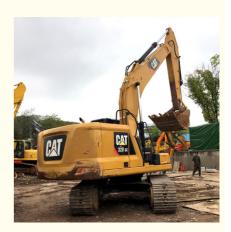

# 20 Ton Used Caterpillar 320 Gc Excavator In Good Condition Original **Hydraulic Cylinder**

2021

- Year:
- Working Hours:
- Highlight:

1803 Original Hydraulic Cylinder Used Caterpillar