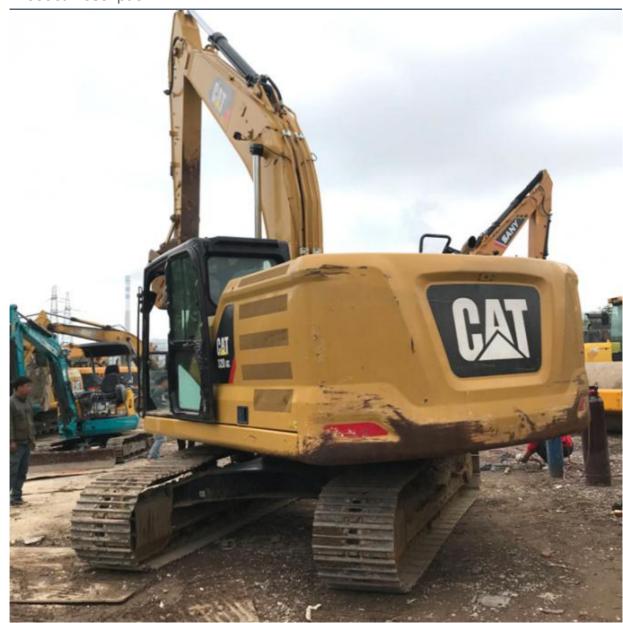

# 20 Ton Used Caterpillar 320 Gc Excavator In Good Condition Original **Hydraulic Cylinder**

2021

- Year:
- Working Hours:
- Highlight:

1803 Original Hydraulic Cylinder Used Caterpillar