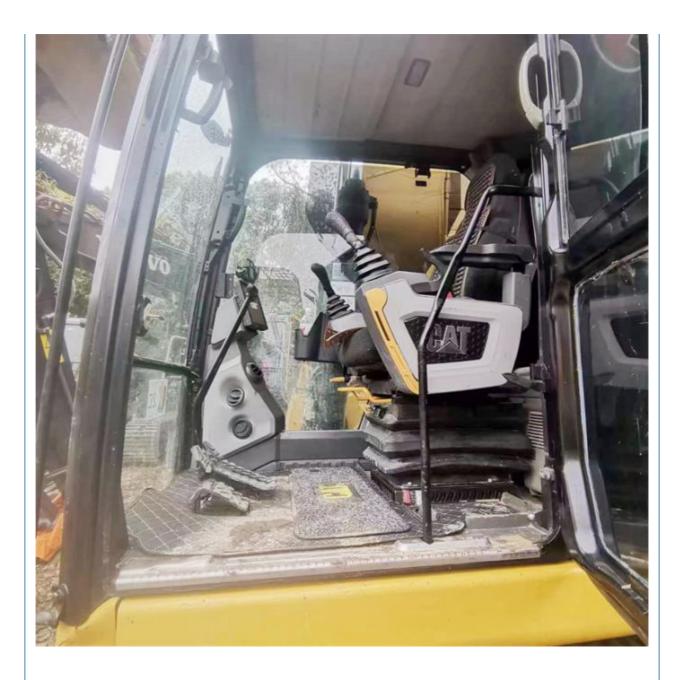

# 20 Ton Used Caterpillar 320 Gc Excavator In Good Condition Original **Hydraulic Cylinder**

## **Basic Information**

- Place of Origin:
- Price:
- Japan

None

1.0 M<sup>3</sup>

20300 KG

Caterpillar 110 KW

\$56,000.00/units 1-3 units



## **Product Specification**

- Showroom Location:
- Operating Weight: Bucket Capacity:
- Machine Weight:
- 20000 KG • Hydraulic Cylinder Brand: Original
- Hydraulic Pump Brand: Original
- Hydraulic Valve Brand: Original
- . Engine Brand:
- Power:
- Provided • Machinery Test Report:
- Video Outgoing-inspection: Provided
- Core Components: Bearing, Gear, Pump, Engine

2021

- Year:
- Working Hours:
- Highlight:

1803 Original Hydraulic Cylinder Used Caterpillar



## More Images









# Product Description





















# Models Of Excavators We Sell

| Komatsu used<br>excavator  | PC20/PC30/PC35/PC40/PC50/PC55/PC56/PC60/PC70/PC75/PC78/PC10<br>0/PC110/PC120/PC128/PC130/PC138/PC150/PC160/PC200/PC210/PC22<br>0/PC228/PC240/PC270/PC300/PC350/PC360/PC400/PC450/PC460/PC49<br>0/PC650 |
|----------------------------|--------------------------------------------------------------------------------------------------------------------------------------------------------------------------------------------------------|
| Carter used excavator      | CAT303/CAT305/CAT305.5/CAT306/CAT307/CAT308/CAT311/CAT312/C<br>AT313/CAT315/CAT318/CAT320/CAT323/CAT324/CAT325/CAT326/CAT3<br>29/CAT330/CAT336/CAT340/CAT345/CAT349/CAT375                             |
| Doosan used excavator      | DH(DX)35/55/60/70/75/80/150/200/215/2