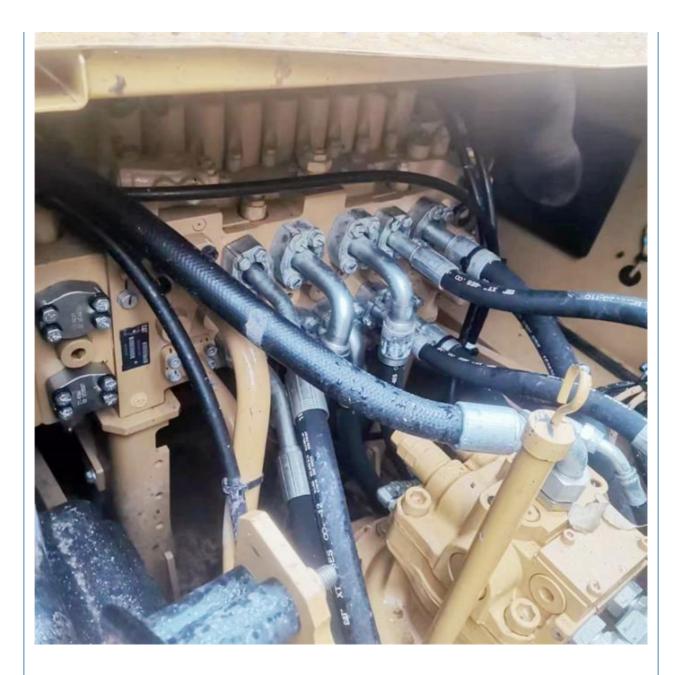

# 20 Ton Used Caterpillar 320 Gc Excavator In Good Condition Original **Hydraulic Cylinder**

## **Basic Information**

- Place of Origin:
- Price:
- Japan

None

1.0 M<sup>3</sup>

20300 KG

Caterpillar 110 KW

\$56,000.00/units 1-3 units



## **Product Specification**

- Showroom Location:
- Operating Weight: Bucket Capacity:
- Machine Weight:
- 20000 KG • Hydraulic Cylinder Brand: Original
- Hydraulic Pump Brand: Original
- Hydraulic Valve Brand: Original
- . Engine Brand:
- Power:
- Provided • Machinery Test Report:
- Video Outgoing-inspection: Provided
- Core Components: Bearing, Gear, Pump, Engine

2021

- Year:
- Working Hours:
- Highlight:

1803 Original Hydraulic Cylinder Used Caterpillar



## More Images









# Product Description





















# Models Of Excavators We Sell

| Komatsu used<br>excavator  | PC20/PC30/PC35/PC40/PC50/PC55/PC56/PC60/PC70/PC75/PC78/PC10<br>0/PC110/PC120/PC128/PC130/PC138/PC150/PC160/PC200/PC210/PC22<br>0/PC228/PC240/PC270/PC300/PC350/PC360/PC400/PC450/PC460/PC49<br>0/PC650 |
|----------------------------|--------------------------------------------------------------------------------------------------------------------------------------------------------------------------------------------------------|
| Carter used excavator      | CAT303/CAT305/CAT305.5/CAT306/CAT307/CAT308/CAT311/CAT312/C<br>AT313/CAT315/CAT318/CAT320/CAT323/CAT324/CAT325/CAT326/CAT3<br>29/CAT330/CAT336/CAT340/CAT345/CAT349/CAT375                             |
| Doosan used excavator      | DH(DX)35/55/60/70/75/80/150/200/2