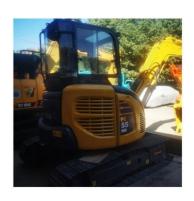

## 1950 Working Hours Used Komatsu 55 Crawler Excavator for Excavation **Projects**

## **Product Specification**

Showroom Location: None · Operating Weight: 5160KG 0.2m<sup>3</sup> . Bucket Capacity: • Machine Weight: 5000 KG • Hydraulic Cylinder Brand: Original • Hydraulic Pump Brand: Original • Hydraulic Valve Brand: Original Cummins . Engine Brand: 28.5KW • Power: • Machinery Test Report: Provided • Video Outgoing-inspection: Provided

. Core Components: Pressure Vessel, Motor, Bearing, Gear,

Pump, Gearbox, Engine, PLC

Year: 2020 . Working Hours: 1950