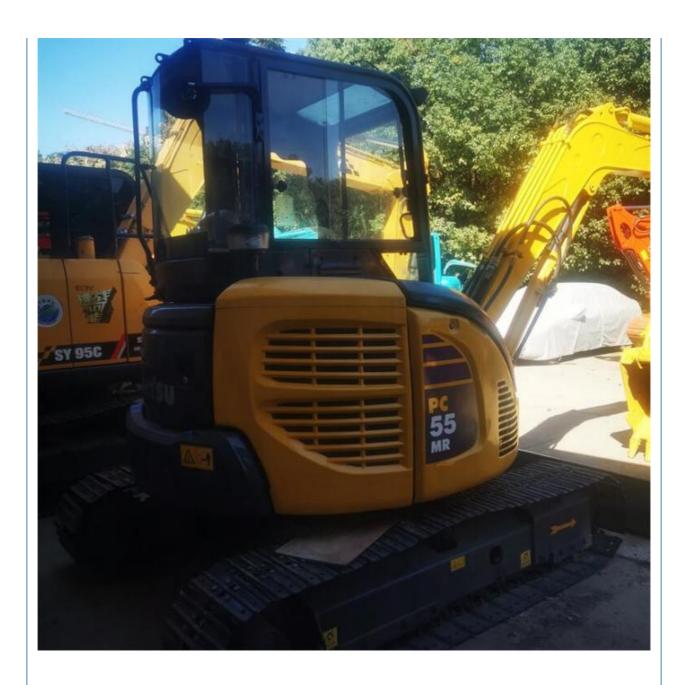

## 1950 Working Hours Used Komatsu 55 Crawler Excavator for Excavation **Projects**

## **Basic Information**

. Place of Origin: Japan

• Price: \$12,500.00/units 1-3 units



## **Product Specification**

Showroom Location: None · Operating Weight: 5160KG 0.2m<sup>3</sup> . Bucket Capacity: • Machine Weight: 5000 KG • Hydraulic Cylinder Brand: Original • Hydraulic Pump Brand: Original • Hydraulic Valve Brand: Original Cummins . Engine Brand: 28.5KW • Power: • Machinery Test Report: Provided • Video Outgoing-inspection: Provided

. Core Components: Pressure Vessel, Motor, Bearing, Gear,

Pump, Gearbox, Engine, PLC

Year: 2020 . Working Hours: 1950



## More Images









# Product Description

# **Product Description**

















## Models Of Excavators We Sell

Volvo used excavator

Excavators of other

brands

| Komatsu used excavator | PC20/PC30/PC35/PC40/PC50/PC55/PC56/PC60/PC70/PC75/PC78/PC10 0/PC110/PC120/PC128/PC130/PC138/PC150/PC160/PC200/PC210/PC22 0/PC228/PC240/PC270/PC300/PC350/PC360/PC400/PC450/PC460/PC49 0/PC650 |
|------------------------|-----------------------------------------------------------------------------------------------------------------------------------------------------------------------------------------------|
| Carter used excavator  | CAT303/CAT305/CAT305.5/CAT306/CAT307/CAT308/CAT311/CAT312/C<br>AT313/CAT315/CAT318/CAT320/CAT323/CAT324/CAT325/CAT326/CAT3<br>29/CAT330/CAT336/CAT340/CAT345/CAT349/CAT375                    |
| Doosan used excavator  | DH(DX)35/55/60/70/75/8