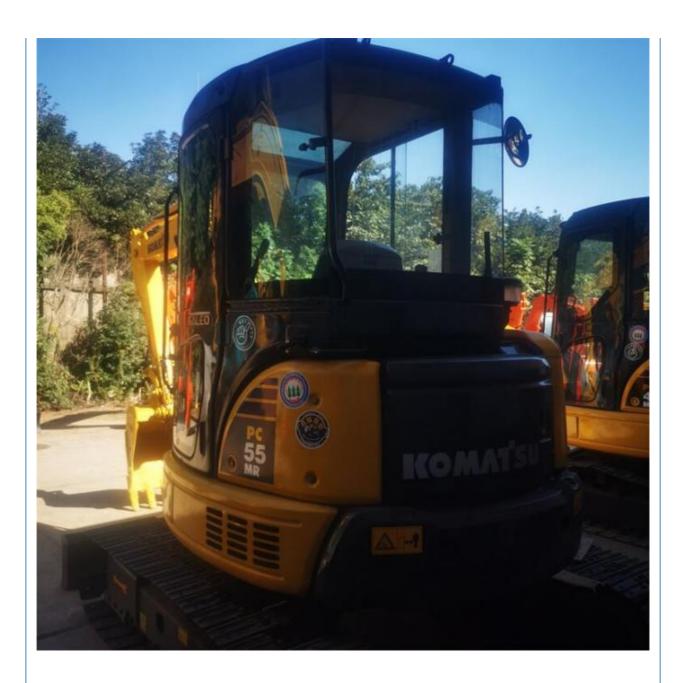

## 1950 Working Hours Used Komatsu 55 Crawler Excavator for Excavation **Projects**

## **Product Specification**

Showroom Location: None · Operating Weight: 5160KG 0.2m<sup>3</sup> . Bucket Capacity: • Machine Weight: 5000 KG • Hydraulic Cylinder Brand: Original • Hydraulic Pump Brand: Original • Hydraulic Valve Brand: Original Cummins . Engine Brand: 28.5KW • Power: • Machinery Test Report: Provided • Video Outgoing-inspection: Provided

. Core Components: Pressure Vessel, Motor, Bearing, Gear,

Pump, Gearbox, Engine, PLC

Year: 2020 . Working Hours: 1950