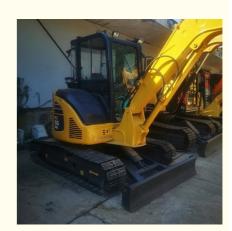

## 1950 Working Hours Used Komatsu 55 Crawler Excavator for Excavation **Projects**

## **Product Specification**

Showroom Location: None · Operating Weight: 5160KG 0.2m<sup>3</sup> . Bucket Capacity: • Machine Weight: 5000 KG • Hydraulic Cylinder Brand: Original • Hydraulic Pump Brand: Original • Hydraulic Valve Brand: Original Cummins . Engine Brand: 28.5KW • Power: • Machinery Test Report: Provided • Video Outgoing-inspection: Provided

. Core Components: Pressure Vessel, Motor, Bearing, Gear,

Pump, Gearbox, Engine, PLC

Year: 2020 . Working Hours: 1950