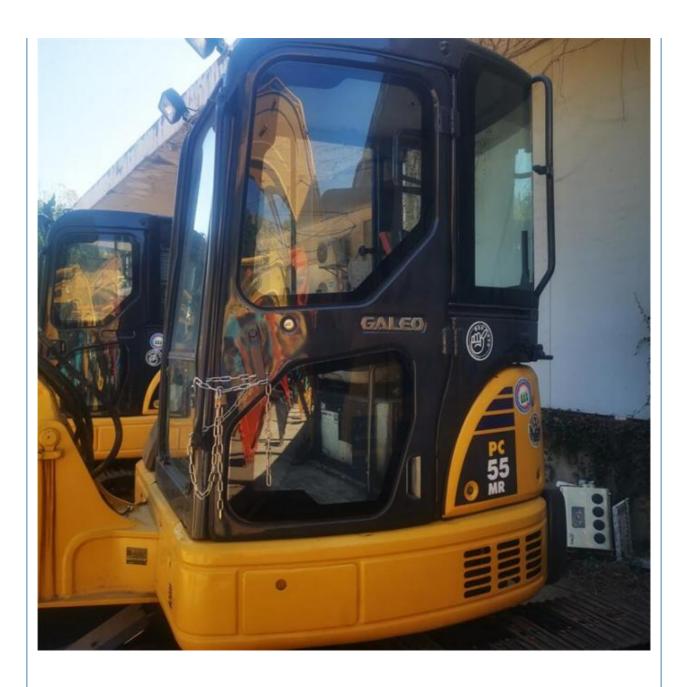

## 1950 Working Hours Used Komatsu 55 Crawler Excavator for Excavation **Projects**

## **Product Specification**

Showroom Location: None · Operating Weight: 5160KG 0.2m<sup>3</sup> . Bucket Capacity: • Machine Weight: 5000 KG • Hydraulic Cylinder Brand: Original • Hydraulic Pump Brand: Original • Hydraulic Valve Brand: Original Cummins . Engine Brand: 28.5KW • Power: • Machinery Test Report: Provided • Video Outgoing-inspection: Provided

. Core Components: Pressure Vessel, Motor, Bearing, Gear,

Pump, Gearbox, Engine, PLC

Year: 2020 . Working Hours: 1950