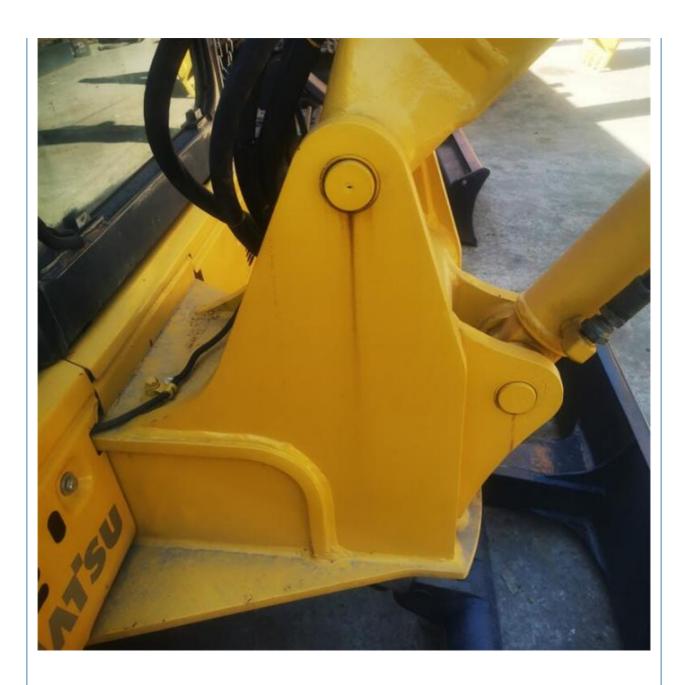

## 1950 Working Hours Used Komatsu 55 Crawler Excavator for Excavation **Projects**

## **Basic Information**

. Place of Origin: Japan

• Price: \$12,500.00/units 1-3 units



## **Product Specification**

Showroom Location: None · Operating Weight: 5160KG 0.2m<sup>3</sup> . Bucket Capacity: • Machine Weight: 5000 KG • Hydraulic Cylinder Brand: Original • Hydraulic Pump Brand: Original • Hydraulic Valve Brand: Original Cummins . Engine Brand: 28.5KW • Power: • Machinery Test Report: Provided • Video Outgoing-inspection: Provided

. Core Components: Pressure Vessel, Motor, Bearing, Gear,

Pump, Gearbox, Engine, PLC

Year: 2020 . Working Hours: 1950



## More Images









# Product Description

# **Product Description**

















## Models Of Excavators We Sell

Volvo used excavator

Excavators of other

brands

| Komatsu used excavator | PC20/PC30/PC35/PC40/PC50/PC55/PC56/PC60/PC70/PC75/PC78/PC10 0/PC110/PC120/PC128/PC130/PC138/PC150/PC160/PC200/PC210/PC22 0/PC228/PC240/PC270/PC300/PC350/PC360/PC400/PC450/PC460/PC49 0/PC650 |
|------------------------|-----------------------------------------------------------------------------------------------------------------------------------------------------------------------------------------------|
| Carter used excavator  | CAT303/CAT305/CAT305.5/CAT306/CAT307/CAT308/CAT311/CAT312/C<br>AT313/CAT315/CAT318/CAT320/CAT323/CAT324/CAT325/CAT326/CAT3<br>29/CAT330/CAT336/CAT340/CAT345/CAT349/CAT375                    |
| Doosan used excavator  | DH(DX)35/55/60/70/75/80/150/