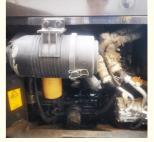

## **Product Specification**

Showroom Location: None · Operating Weight: 5160KG 0.2m<sup>3</sup> . Bucket Capacity: • Machine Weight: 5000 KG • Hydraulic Cylinder Brand: Original • Hydraulic Pump Brand: Original • Hydraulic Valve Brand: Original Cummins . Engine Brand: 28.5KW • Power: • Machinery Test Report: Provided • Video Outgoing-inspection: Provided

. Core Components: Pressure Vessel, Motor, Bearing, Gear,

Pump, Gearbox, Engine, PLC

Year: 2020 . Working Hours: 1950