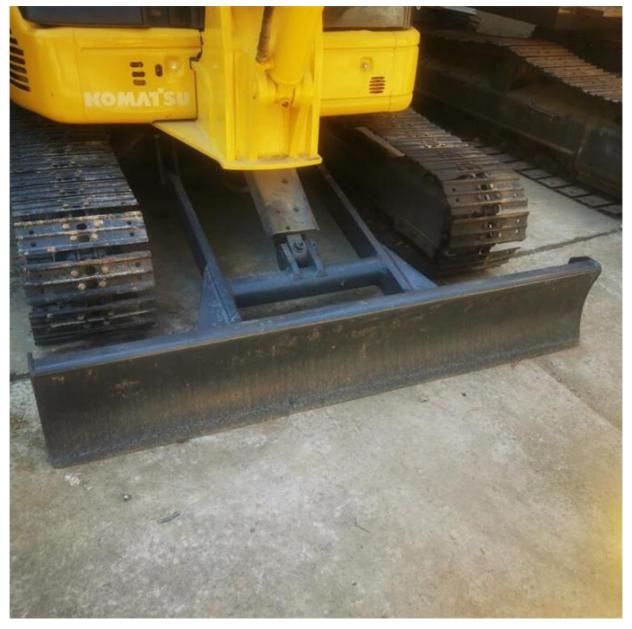

## 1950 Working Hours Used Komatsu 55 Crawler Excavator for Excavation **Projects**

## **Basic Information**

. Place of Origin: Japan

• Price: \$12,500.00/units 1-3 units



## **Product Specification**

Showroom Location: None · Operating Weight: 5160KG 0.2m<sup>3</sup> . Bucket Capacity: • Machine Weight: 5000 KG • Hydraulic Cylinder Brand: Original • Hydraulic Pump Brand: Original • Hydraulic Valve Brand: Original Cummins . Engine Brand: 28.5KW • Power: • Machinery Test Report: Provided • Video Outgoing-inspection: Provided

. Core Components: Pressure Vessel, Motor, Bearing, Gear,

Pump, Gearbox, Engine, PLC

Year: 2020 . Working Hours: 1950



## More Images









# Product Description

# **Product Description**

















## Models Of Excavators We Sell

Volvo used excavator

Excavators of other

brands

| Komatsu used excavator | PC20/PC30/PC35/PC40/PC50/PC55/PC56/PC60/PC70/PC75/PC78/PC10 0/PC110/PC120/PC128/PC130/PC138/PC150/PC160/PC200/PC210/PC22 0/PC228/PC240/PC270/PC300/PC350/PC360/PC400/PC450/PC460/PC49 0/PC650 |
|------------------------|-----------------------------------------------------------------------------------------------------------------------------------------------------------------------------------------------|
| Carter used excavator  | CAT303/CAT305/CAT305.5/CAT306/CAT307/CAT308/CAT311/CAT312/C<br>AT313/CAT315/CAT318/CAT320/CAT323/CAT324/CAT325/CAT326/CAT3<br>29/CAT330/CAT336/CAT340/CAT345/CAT349/CAT375                    |
| Doosan used excavator  | DH(DX)35/55/60/70/75/80/150/20