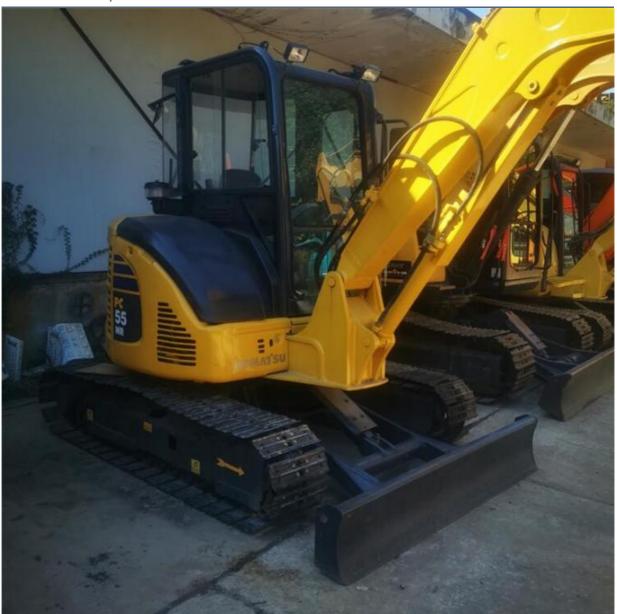

## 1950 Working Hours Used Komatsu 55 Crawler Excavator for Excavation **Projects**

## **Product Specification**

Showroom Location: None · Operating Weight: 5160KG 0.2m<sup>3</sup> . Bucket Capacity: • Machine Weight: 5000 KG • Hydraulic Cylinder Brand: Original • Hydraulic Pump Brand: Original • Hydraulic Valve Brand: Original Cummins . Engine Brand: 28.5KW • Power: • Machinery Test Report: Provided • Video Outgoing-inspection: Provided

. Core Components: Pressure Vessel, Motor, Bearing, Gear,

Pump, Gearbox, Engine, PLC

Year: 2020 . Working Hours: 1950