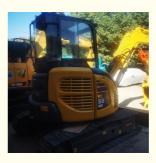

## 1950 Working Hours Used Komatsu 55 Crawler Excavator for Excavation **Projects**

## **Product Specification**

Showroom Location: None · Operating Weight: 5160KG 0.2m<sup>3</sup> . Bucket Capacity: • Machine Weight: 5000 KG • Hydraulic Cylinder Brand: Original • Hydraulic Pump Brand: Original • Hydraulic Valve Brand: Original Cummins . Engine Brand: 28.5KW • Power: • Machinery Test Report: Provided • Video Outgoing-inspection: Provided

. Core Components: Pressure Vessel, Motor, Bearing, Gear,

Pump, Gearbox, Engine, PLC

Year: 2020 . Working Hours: 1950