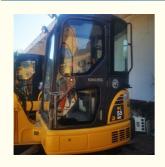

## 1950 Working Hours Used Komatsu 55 Crawler Excavator for Excavation **Projects**

## **Product Specification**

Showroom Location: None · Operating Weight: 5160KG 0.2m<sup>3</sup> . Bucket Capacity: • Machine Weight: 5000 KG • Hydraulic Cylinder Brand: Original • Hydraulic Pump Brand: Original • Hydraulic Valve Brand: Original Cummins . Engine Brand: 28.5KW • Power: • Machinery Test Report: Provided • Video Outgoing-inspection: Provided

. Core Components: Pressure Vessel, Motor, Bearing, Gear,

Pump, Gearbox, Engine, PLC

Year: 2020 . Working Hours: 1950