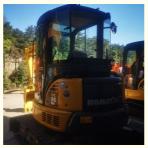

## 1950 Working Hours Used Komatsu 55 Crawler Excavator for Excavation **Projects**

## **Product Specification**

Showroom Location: None · Operating Weight: 5160KG 0.2m<sup>3</sup> . Bucket Capacity: • Machine Weight: 5000 KG • Hydraulic Cylinder Brand: Original • Hydraulic Pump Brand: Original • Hydraulic Valve Brand: Original Cummins . Engine Brand: 28.5KW • Power: • Machinery Test Report: Provided • Video Outgoing-inspection: Provided

. Core Components: Pressure Vessel, Motor, Bearing, Gear,

Pump, Gearbox, Engine, PLC

Year: 2020 . Working Hours: 1950