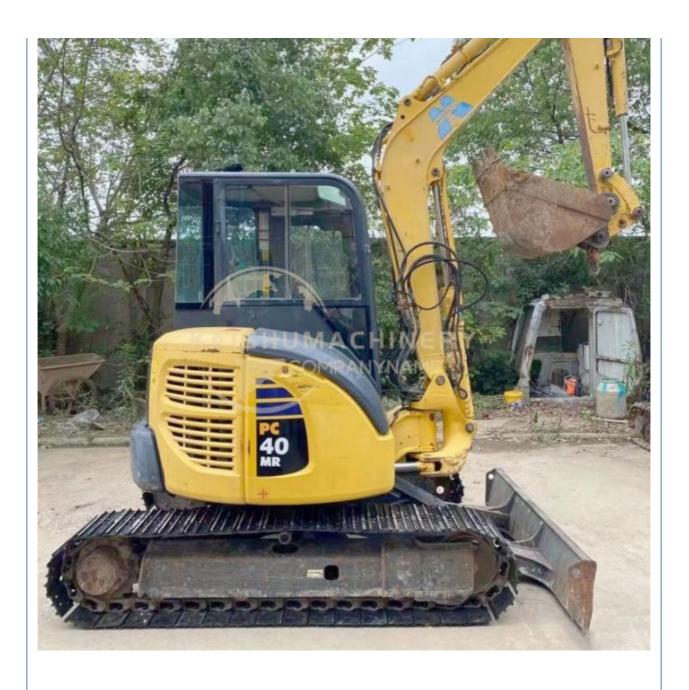

# Transport Height 3.6 M Japan Original Komatsu PC400-7 PC400-8 PC450 PC450-8 Excavator

#### **Basic Information**

Place of Origin: Japan

• Price: \$45,000.00/units 1-3 units



## **Product Specification**

Showroom Location: None · Operating Weight: 40ton 1.9 M<sup>3</sup> . Bucket Capacity: • Machine Weight: 40000 KG Hydraulic Cylinder Brand: Original • Hydraulic Pump Brand: Original Hydraulic Valve Brand: Original . Engine Brand: Cummins 257 KW • Power: • Machinery Test Report: Provided • Video Outgoing-inspection: Provided

• Core Components: Pressure Vessel, Motor, Bearing, Gear,

Pump, Gearbox, Engine, PLC

Year: 2021Working Hours: 200



## More Images





# **Product Description**













# Models Of Excavators We Sell

Komatsu used excavator

PC20/PC30/PC35/PC40/PC50/PC55/PC56/PC60/PC70/PC75/PC78/PC10 0/PC110/PC120/PC128/PC130/PC138/PC150/PC160/PC200/PC210/PC22 0/PC228/PC240/PC270/PC300/PC350/PC360/PC400/PC450/PC460/PC49 0/PC656

0/PC650

CAT303/CAT305/CAT305.5/CAT306/CAT307/CAT308/CAT311/CAT312/C AT313/CAT315/CAT318/CAT320/CAT323/CAT324/CAT325/CAT326/CAT3 29/CAT330/CAT336/CAT340/CAT345/CAT349/CAT375

Doosan used excavator D

DH(DX)35/55/60/70/75/80/150/200/215/220/225/235/260/300/350/370/420/500/530

Sany used excavator

Carter used excavator

SY16/SY35/SY55/SY60/SY65/SY75/SY85/SY95/SY115/SY135/SY155/SY 205/SY215/SY235/SY265/SY305/SY335/SY365

Hitachi used excavator

EX50/EX55/EX60/EX100/EX120/EX200/ZX50/ZX55/ZX60/ZX70/ZX75/ZX1 20/ZX125/ZX130/ZX135/ZX200/ZX210/Z