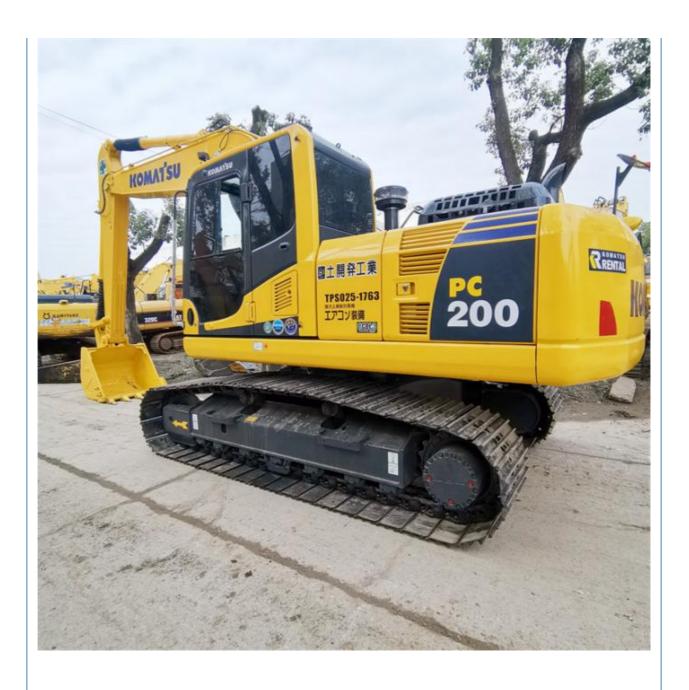

# Transport Height 3.6 M Japan Original Komatsu PC400-7 PC400-8 PC450 PC450-8 Excavator

#### **Basic Information**

Place of Origin: Japan

• Price: \$45,000.00/units 1-3 units



## **Product Specification**

Showroom Location: None · Operating Weight: 40ton 1.9 M<sup>3</sup> . Bucket Capacity: • Machine Weight: 40000 KG Hydraulic Cylinder Brand: Original • Hydraulic Pump Brand: Original Hydraulic Valve Brand: Original . Engine Brand: Cummins 257 KW • Power: • Machinery Test Report: Provided • Video Outgoing-inspection: Provided

• Core Components: Pressure Vessel, Motor, Bearing, Gear,

Pump, Gearbox, Engine, PLC

Year: 2021Working Hours: 200



## More Images





# **Product Description**













# Models Of Excavators We Sell

Komatsu used excavator

PC20/PC30/PC35/PC40/PC50/PC55/PC56/PC60/PC70/PC75/PC78/PC10 0/PC110/PC120/PC128/PC130/PC138/PC150/PC160/PC200/PC210/PC22 0/PC228/PC240/PC270/PC300/PC350/PC360/PC400/PC450/PC460/PC49 0/PC656

0/PC650

CAT303/CAT305/CAT305.5/CAT306/CAT307/CAT308/CAT311/CAT312/C AT313/CAT315/CAT318/CAT320/CAT323/CAT324/CAT325/CAT326/CAT3 29/CAT330/CAT336/CAT340/CAT345/CAT349/CAT375

Doosan used excavator D

DH(DX)35/55/60/70/75/80/150/200/215/220/225/235/260/300/350/370/420/500/530

Sany used excavator

Carter used excavator

SY16/SY35/SY55/SY60/SY65/SY75/SY85/SY95/SY115/SY135/SY155/SY 205/SY215/SY235/SY265/SY305/SY335/SY365

Hitachi used excavator

EX50/EX55/EX60/EX100/EX120/EX200/ZX50/ZX55/ZX60/ZX70/ZX75/ZX1 20/ZX125/ZX130/ZX135/ZX200/ZX210/ZX230