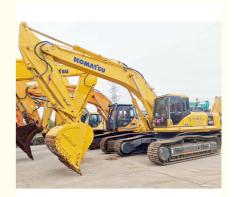

# Transport Height 3.6 M Japan Original Komatsu PC400-7 PC400-8 PC450 PC450-8 Excavator

## **Product Specification**

Showroom Location: None · Operating Weight: 40ton 1.9 M<sup>3</sup> . Bucket Capacity: • Machine Weight: 40000 KG Hydraulic Cylinder Brand: Original • Hydraulic Pump Brand: Original Hydraulic Valve Brand: Original . Engine Brand: Cummins 257 KW • Power: • Machinery Test Report: Provided • Video Outgoing-inspection: Provided