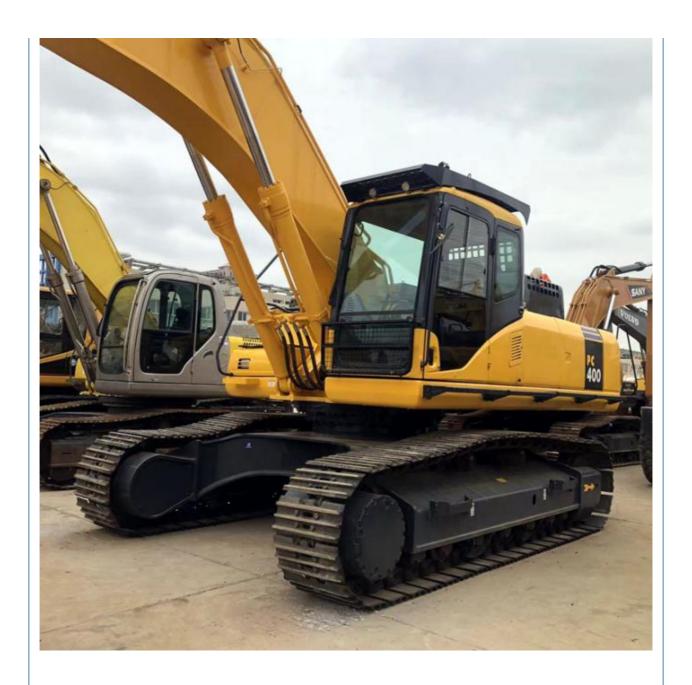

# Transport Height 3.6 M Japan Original Komatsu PC400-7 PC400-8 PC450 PC450-8 Excavator

## **Product Specification**

Showroom Location: None · Operating Weight: 40ton 1.9 M<sup>3</sup> . Bucket Capacity: • Machine Weight: 40000 KG Hydraulic Cylinder Brand: Original • Hydraulic Pump Brand: Original Hydraulic Valve Brand: Original . Engine Brand: Cummins 257 KW • Power: • Machinery Test Report: Provided • Video Outgoing-inspection: Provided

• Core Components: Pressure Vessel, Motor, Bearing, Gear,

Pump, Gearbox, Engine, PLC

Year: 2021Working Hours: 200