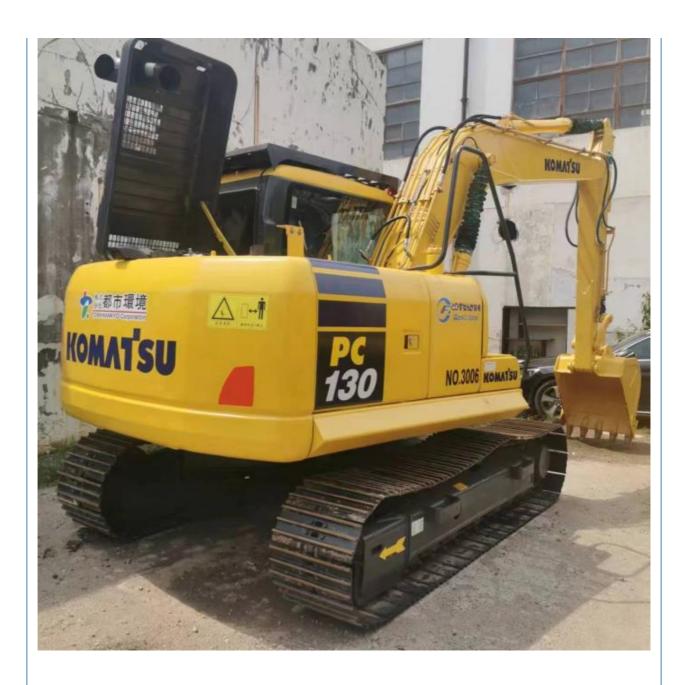

# Transport Height 3.6 M Japan Original Komatsu PC400-7 PC400-8 PC450 PC450-8 Excavator

#### **Basic Information**

Place of Origin: Japan

• Price: \$45,000.00/units 1-3 units



## **Product Specification**

Showroom Location: None · Operating Weight: 40ton 1.9 M<sup>3</sup> . Bucket Capacity: • Machine Weight: 40000 KG Hydraulic Cylinder Brand: Original • Hydraulic Pump Brand: Original Hydraulic Valve Brand: Original . Engine Brand: Cummins 257 KW • Power: • Machinery Test Report: Provided • Video Outgoing-inspection: Provided

• Core Components: Pressure Vessel, Motor, Bearing, Gear,

Pump, Gearbox, Engine, PLC

Year: 2021Working Hours: 200



## More Images





# **Product Description**













# Models Of Excavators We Sell

Komatsu used excavator

PC20/PC30/PC35/PC40/PC50/PC55/PC56/PC60/PC70/PC75/PC78/PC10 0/PC110/PC120/PC128/PC130/PC138/PC150/PC160/PC200/PC210/PC22 0/PC228/PC240/PC270/PC300/PC350/PC360/PC400/PC450/PC460/PC49 0/PC656

0/PC650

CAT303/CAT305/CAT305.5/CAT306/CAT307/CAT308/CAT311/CAT312/C AT313/CAT315/CAT318/CAT320/CAT323/CAT324/CAT325/CAT326/CAT3 29/CAT330/CAT336/CAT340/CAT345/CAT349/CAT375

Doosan used excavator D

DH(DX)35/55/60/70/75/80/150/200/215/220/225/235/260/300/350/370/420/500/530

Sany used excavator

Carter used excavator

SY16/SY35/SY55/SY60/SY65/SY75/SY85/SY95/SY115/SY135/SY155/SY 205/SY215/SY235/SY265/SY305/SY335/SY365

Hitachi used excavator

EX50/EX55/EX60/EX100/EX120/EX200/ZX50/ZX55/ZX60/ZX70/ZX75/ZX1 20/ZX125/ZX130/ZX135/ZX200/ZX210/ZX2