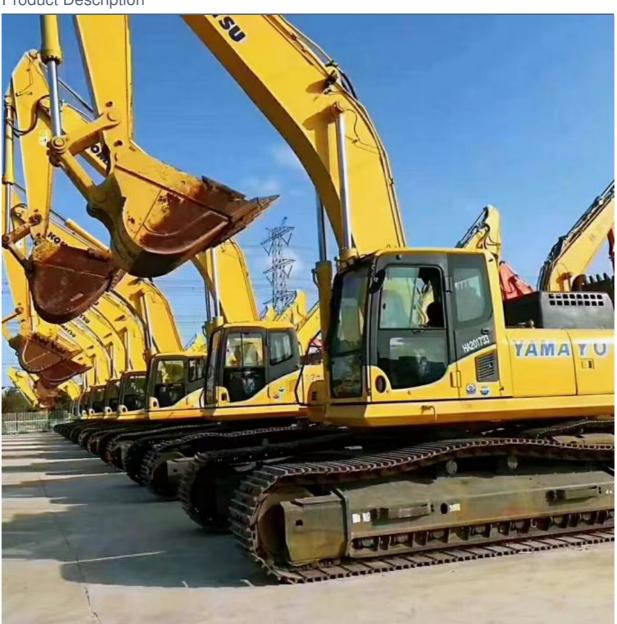

# Transport Height 3.6 M Japan Original Komatsu PC400-7 PC400-8 PC450 PC450-8 Excavator

#### **Basic Information**

Place of Origin: Japan

• Price: \$45,000.00/units 1-3 units



## **Product Specification**

Showroom Location: None · Operating Weight: 40ton 1.9 M<sup>3</sup> . Bucket Capacity: • Machine Weight: 40000 KG Hydraulic Cylinder Brand: Original • Hydraulic Pump Brand: Original Hydraulic Valve Brand: Original . Engine Brand: Cummins 257 KW • Power: • Machinery Test Report: Provided • Video Outgoing-inspection: Provided

• Core Components: Pressure Vessel, Motor, Bearing, Gear,

Pump, Gearbox, Engine, PLC

Year: 2021Working Hours: 200



## More Images





# **Product Description**













# Models Of Excavators We Sell

Komatsu used excavator

PC20/PC30/PC35/PC40/PC50/PC55/PC56/PC60/PC70/PC75/PC78/PC10 0/PC110/PC120/PC128/PC130/PC138/PC150/PC160/PC200/PC210/PC22 0/PC228/PC240/PC270/PC300/PC350/PC360/PC400/PC450/PC460/PC49 0/PC656

0/PC650

CAT303/CAT305/CAT305.5/CAT306/CAT307/CAT308/CAT311/CAT312/C AT313/CAT315/CAT318/CAT320/CAT323/CAT324/CAT325/CAT326/CAT3 29/CAT330/CAT336/CAT340/CAT345/CAT349/CAT375

Doosan used excavator D

DH(DX)35/55/60/70/75/80/150/200/215/220/225/235/260/300/350/370/420/500/530

Sany used excavator

Carter used excavator

SY16/SY35/SY55/SY60/SY65/SY75/SY85/SY95/SY115/SY135/SY155/SY 205/SY215/SY235/SY265/SY305/SY335/SY365

Hitachi used excavator

EX50/EX55/EX60/EX100/EX120/EX200/ZX50/ZX55/ZX60/ZX70/ZX75/ZX1 20/ZX125/ZX130/ZX135/ZX200/ZX210