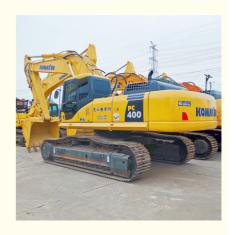

# Transport Height 3.6 M Japan Original Komatsu PC400-7 PC400-8 PC450 PC450-8 Excavator

## **Product Specification**

Showroom Location: None · Operating Weight: 40ton 1.9 M<sup>3</sup> . Bucket Capacity: • Machine Weight: 40000 KG Hydraulic Cylinder Brand: Original • Hydraulic Pump Brand: Original Hydraulic Valve Brand: Original . Engine Brand: Cummins 257 KW • Power: • Machinery Test Report: Provided • Video Outgoing-inspection: Provided