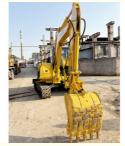

## More Images

• Working Hours:

2896

Gear,

Product pictures of Working Condition 5 Ton Mini Digger Komatsu PC56 Used Excavator With Good Performance

| Komatsu used<br>excavator | 10/PC120/PC128/PC130/PC138/PC150/PC160/PC200/PC210/PC<br>220/PC228/PC        |
|---------------------------|------------------------------------------------------------------------------|
| CACAVAIO                  | 240/PC270/PC300/PC350/PC360/PC400/PC450/PC460/PC490/P<br>C650                |
|                           | CAT303/CAT305/CAT305.5/CAT306/CAT307/CAT308/CAT311/CA                        |
| Carter used excavator     | T312/CAT31<br> 3/CAT315/CAT318/CAT320/CAT323/CAT324/CAT325/CAT326/CA         |
|                           | T329/CAT33<br>0/CAT336/CAT340/CAT345/CAT349/CAT375                           |
| Doosan used excavato      | DH(DX)35/55/60/70/75/80/150/200/215/220/225/235/260/300/350/3<br>70/420/500/ |
|                           | 530                                                                          |
| Sany used excavator       | SY16/SY35/SY55/SY60/SY65/SY75/SY85/SY95/SY115/SY135/SY<br>155/SY205/SY       |
|                           | 215/SY235/SY265/SY305/SY335/SY365                                            |
|                           | EX50/EX55/EX60/EX100/EX120/EX200/ZX50/ZX55/ZX60/ZX70/ZX                      |
|                           | 75/ZX120/ZX12                                                                |
| Hitachi used excavator    | 5/ZX130/ZX135/ZX200/ZX210/ZX230/ZX240/ZX250/ZX270/ZX300/                     |
|                           | ZX330/ZX350/Z                                                                |
|                           | X360/ZX450/ZX600                                                             |