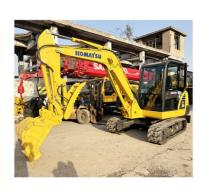

## Working Condition 5 Ton Mini Digger Komatsu PC56 Used Excavator With Good Performance

## **Product Specification**

| Showroom Location:                    | None                                                           |
|---------------------------------------|----------------------------------------------------------------|
| <ul> <li>Operating Weight:</li> </ul> | 5160 KG                                                        |
| <ul> <li>Bucket Capacity:</li> </ul>  | 0.2 M <sup>3</sup>                                             |
| Machine Weight:                       | 5000 KG                                                        |
| Hydraulic Cylinder Brand:             | Original                                                       |
| Hydraulic Pump Brand:                 | Original                                                       |
| Hydraulic Valve Brand:                | Original                                                       |
| • Engine Brand:                       | Cummins                                                        |
| Power:                                | 28.5 KW                                                        |
| Machinery Test Report:                | Provided                                                       |
| • Video Outgoing-inspection:          | Provided                                                       |
| Core Components:                      | Pressure Vessel, Motor, Bearing,<br>Pump, Gearbox, Engine, PLC |
| • Year:                               | 2020                                                           |
|                                       |                                                                |