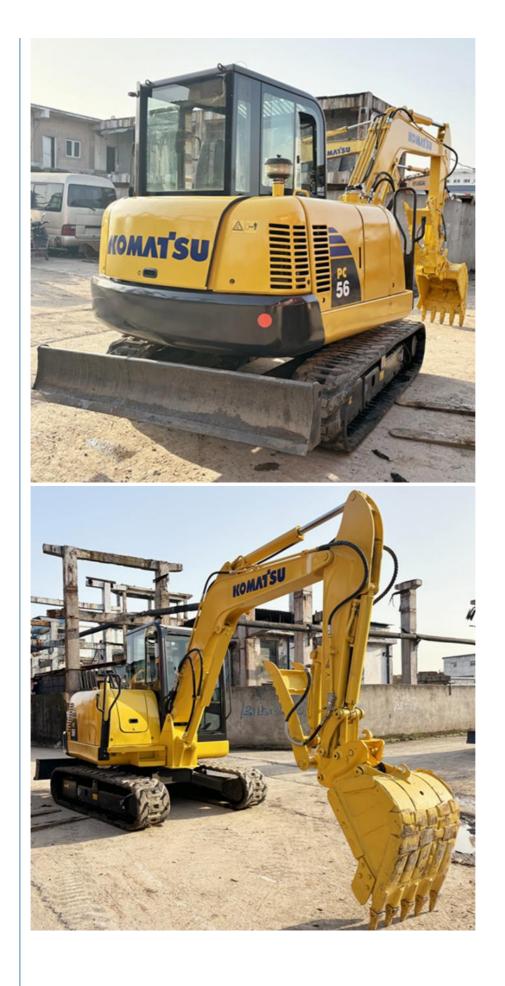

## Working Condition 5 Ton Mini Digger Komatsu PC56 Used Excavator With Good Performance

## **Product Specification**

| Showroom Location:                    | None                                                           |
|---------------------------------------|----------------------------------------------------------------|
| <ul> <li>Operating Weight:</li> </ul> | 5160 KG                                                        |
| <ul> <li>Bucket Capacity:</li> </ul>  | 0.2 M <sup>3</sup>                                             |
| Machine Weight:                       | 5000 KG                                                        |
| Hydraulic Cylinder Brand:             | Original                                                       |
| Hydraulic Pump Brand:                 | Original                                                       |
| Hydraulic Valve Brand:                | Original                                                       |
| • Engine Brand:                       | Cummins                                                        |
| Power:                                | 28.5 KW                                                        |
| Machinery Test Report:                | Provided                                                       |
| • Video Outgoing-inspection:          | Provided                                                       |
| Core Components:                      | Pressure Vessel, Motor, Bearing,<br>Pump, Gearbox, Engine, PLC |
| • Year:                               | 2020                                                           |
|                                       |                                                                |

#### Dates of Working Condition 5 Ton Mini Digger Komatsu PC56 Used Excavator With Good Performance

| ITEM                       | DATA                                                                                     |
|----------------------------|------------------------------------------------------------------------------------------|
| Model                      | Working Condition 5 Ton Mini Digger Komatsu PC56<br>Used Excavator With Good Performance |
| HS code                    | 8429521200                                                                               |
| Place of original          | Japan                                                                                    |
| Max Bucket loading weight  | 5Ton                                                                                     |
| Engine                     | Cummins S4D87E-1                                                                         |
| Travel speed               | 2.6-3.1 km/h                                                                             |
| Transport length           | 5935mm                                                                                   |
| Transport width            | 1960mm                                                                                   |
| Transport height           | 2550mm                                                                                   |
| Max excavation radius      | 6130 mm                                                                                  |
| Max digging depth          | 3810mm                                                                                   |
| Max excavation height      | 5860 mm                                                                                  |
| Max uploading height       | 4160 mm                                                                                  |
| Max vertical digging depth | 3020 mm                                                                                  |