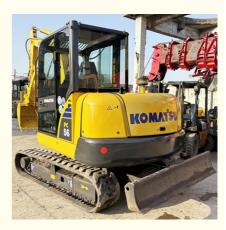

## Working Condition 5 Ton Mini Digger Komatsu PC56 Used Excavator With Good Performance

## **Product Specification**

| Showroom Location:                    | None                                                           |
|---------------------------------------|----------------------------------------------------------------|
| <ul> <li>Operating Weight:</li> </ul> | 5160 KG                                                        |
| <ul> <li>Bucket Capacity:</li> </ul>  | 0.2 M <sup>3</sup>                                             |
| Machine Weight:                       | 5000 KG                                                        |
| Hydraulic Cylinder Brand:             | Original                                                       |
| Hydraulic Pump Brand:                 | Original                                                       |
| Hydraulic Valve Brand:                | Original                                                       |
| • Engine Brand:                       | Cummins                                                        |
| Power:                                | 28.5 KW                                                        |
| Machinery Test Report:                | Provided                                                       |
| • Video Outgoing-inspection:          | Provided                                                       |
| Core Components:                      | Pressure Vessel, Motor, Bearing,<br>Pump, Gearbox, Engine, PLC |
| • Year:                               | 2020                                                           |
|                                       |                                                                |