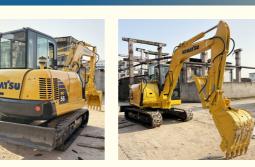

## More Images

• Working Hours:

2896

Gear,

Product pictures of Working Condition 5 Ton Mini Digger Komatsu PC56 Used Excavator With Good Performance

| Komatsu used<br>excavator | 10/PC120/PC128/PC130/PC138/PC150/PC160/PC200/PC210/PC<br>220/PC228/PC        |
|---------------------------|------------------------------------------------------------------------------|
| CACAVAIO                  | 240/PC270/PC300/PC350/PC360/PC400/PC450/PC460/PC490/P<br>C650                |
|                           | CAT303/CAT305/CAT305.5/CAT306/CAT307/CAT308/CAT311/CA                        |
| Carter used excavator     | T312/CAT31<br> 3/CAT315/CAT318/CAT320/CAT323/CAT324/CAT325/CAT326/CA         |
|                           | T329/CAT33<br>0/CAT336/CAT340/CAT345/CAT349/CAT375                           |
| Doosan used excavato      | DH(DX)35/55/60/70/75/80/150/200/215/220/225/235/260/300/350/3<br>70/420/500/ |
|                           | 530                                                                          |
| Sany used excavator       | SY16/SY35/SY55/SY60/SY65/SY75/SY85/SY95/SY115/SY135/SY<br>155/SY205/SY       |
|                           | 215/SY235/SY265/SY305/SY335/SY365                                            |
|                           | EX50/EX55/EX60/EX100/EX120/EX200/ZX50/ZX55/ZX60/ZX70/ZX                      |
|                           | 75/ZX120/ZX12                                                                |
| Hitachi used excavator    | 5/ZX130/ZX135/ZX200/ZX210/ZX230/ZX240/ZX250/ZX270/ZX300/                     |
|                           | ZX330/ZX350/Z                                                                |
|                           | X360/ZX450/ZX600                                                             |