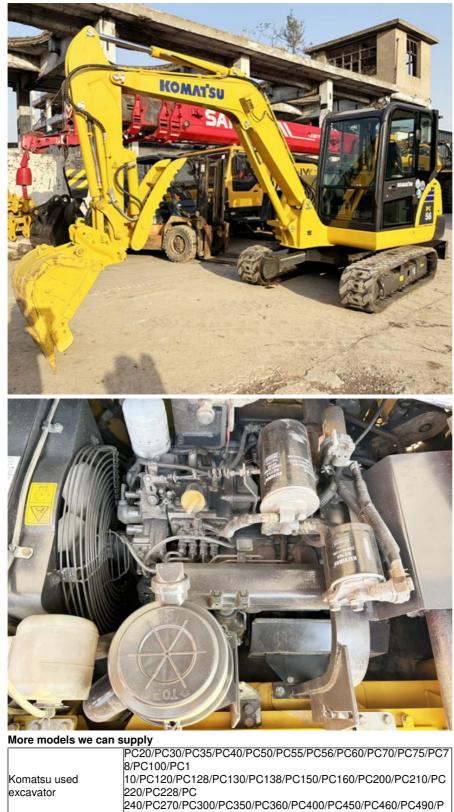

Product pictures of Working Condition 5 Ton Mini Digger Komatsu PC56 Used Excavator With Good Performance

| Komatsu used<br>excavator | 10/PC120/PC128/PC130/PC138/PC150/PC160/PC200/PC210/PC<br>220/PC228/PC        |
|---------------------------|------------------------------------------------------------------------------|
| CACAVAIO                  | 240/PC270/PC300/PC350/PC360/PC400/PC450/PC460/PC490/P<br>C650                |
|                           | CAT303/CAT305/CAT305.5/CAT306/CAT307/CAT308/CAT311/CA                        |
| Carter used excavator     | T312/CAT31<br> 3/CAT315/CAT318/CAT320/CAT323/CAT324/CAT325/CAT326/CA         |
|                           | T329/CAT33<br>0/CAT336/CAT340/CAT345/CAT349/CAT375                           |
| Doosan used excavato      | DH(DX)35/55/60/70/75/80/150/200/215/220/225/235/260/300/350/3<br>70/420/500/ |
|                           | 530                                                                          |
| Sany used excavator       | SY16/SY35/SY55/SY60/SY65/SY75/SY85/SY95/SY115/SY135/SY<br>155/SY205/SY       |
|                           | 215/SY235/SY265/SY305/SY335/SY365                                            |
|                           | EX50/EX55/EX60/EX100/EX120/EX200/ZX50/ZX55/ZX60/ZX70/ZX                      |
|                           | 75/ZX120/ZX12                                                                |
| Hitachi used excavator    | 5/ZX130/ZX135/ZX200/ZX210/ZX230/ZX240/ZX250/ZX270/ZX300/                     |
|                           | ZX330/ZX350/Z                                                                |
|                           | X360/ZX450/ZX600                                                             |

| Kobelco used                  | SK50/SK55/SK60/SK70/SK75/SK115/SK135/SK140/SK160/SK200   |
|-------------------------------|----------------------------------------------------------|
|                               | /SK210/SK230                                             |
|                               | /SK235/SK250/SK260/SK330/SK350/SK450/SK460               |
| Hyundai used                  | R55/R60/R70/R75/R80/R110/R115/R130/R150/R200/R205/R210/R |
|                               | 220/R225/R                                               |
|                               | 245/R305/R375/R420                                       |
|                               |                                                          |
| ubota used excavator          | 10/15/16/17/18/20/25/30/35/40/50/155/161/163/165/185     |
|                               | EC55/EC60/EC80/EC140/EC200/EC210/EC240/EC290/EC300/EC    |
|                               | 360/EC380/E                                              |
|                               | C460/EC480                                               |
| Excavators of other<br>prands | QAY,CLG,Keith,Takeuchi,Sumitomo,Yanmar,IHI,SUNWARD,Yucha |
|                               |                                                          |
|                               | Zoomlion                                                 |
| Company Profile               | р                                                        |