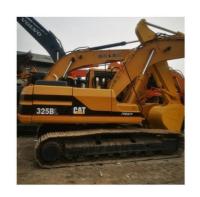

# 5455 Working Hours Used CAT 325BL Excavator From Japan With Crawler Chain Moving Type

## **Product Specification**

Showroom Location: None 25900KG · Operating Weight: 1.1m<sup>3</sup> . Bucket Capacity: · Machine Weight: 25000 KG Hydraulic Cylinder Brand: Original • Hydraulic Pump Brand: Original • Hydraulic Valve Brand: Original CAT . Engine Brand: 125.3KW • Power: • Machinery Test Report: Provided • Video Outgoing-inspection: Provided

• Core Components: Pressure Vessel, Motor, Bearing, Gear,

Pump, Gearbox, Engine, PLC

Year: 2016Working Hours: 5455