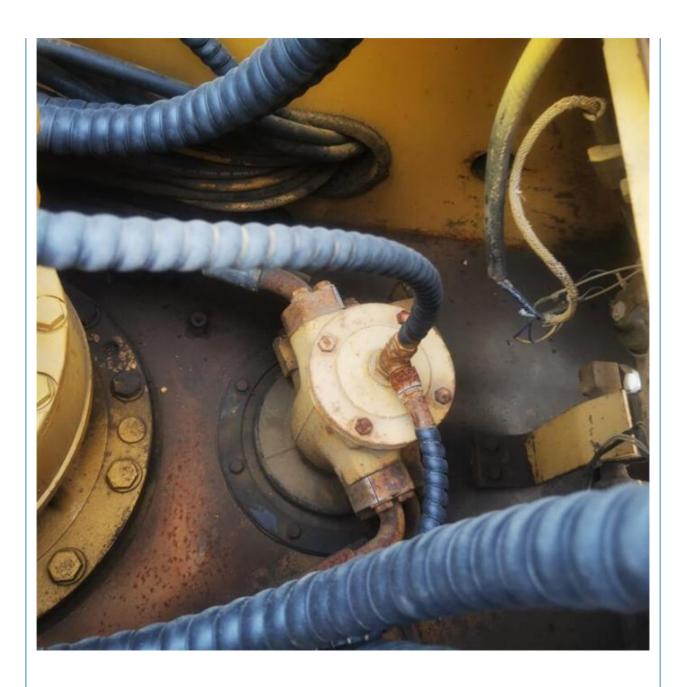

# 5455 Working Hours Used CAT 325BL Excavator From Japan With Crawler Chain Moving Type

#### **Basic Information**

Place of Origin: Japan

• Price: \$22,000.00/units 1-3 units



## **Product Specification**

Showroom Location: None 25900KG · Operating Weight: 1.1m<sup>3</sup> . Bucket Capacity: · Machine Weight: 25000 KG Hydraulic Cylinder Brand: Original • Hydraulic Pump Brand: Original • Hydraulic Valve Brand: Original CAT . Engine Brand: 125.3KW • Power: • Machinery Test Report: Provided • Video Outgoing-inspection: Provided

• Core Components: Pressure Vessel, Motor, Bearing, Gear,

Pump, Gearbox, Engine, PLC

Year: 2016Working Hours: 5455



## More Images









# **Product Description**





















# Models Of Excavators We Sell

Excavators of other

brands

| Komatsu used excavator | PC20/PC30/PC35/PC40/PC50/PC55/PC56/PC60/PC70/PC75/PC78/PC10 0/PC110/PC120/PC128/PC130/PC138/PC150/PC160/PC200/PC210/PC22 0/PC228/PC240/PC270/PC300/PC350/PC360/PC400/PC450/PC460/PC49 0/PC650 |
|------------------------|-----------------------------------------------------------------------------------------------------------------------------------------------------------------------------------------------|
| Carter used excavator  | CAT303/CAT305/CAT305.5/CAT306/CAT307/CAT308/CAT311/CAT312/C<br>AT313/CAT315/CAT318/CAT320/CAT323/CAT324/CAT325/CAT326/CAT3<br>29/CAT330/CAT336/CAT340/CAT345/CAT349/CAT375                    |
| Doosan used excavator  | DH(DX)35/55/60/70/75/80/150/200/215/220