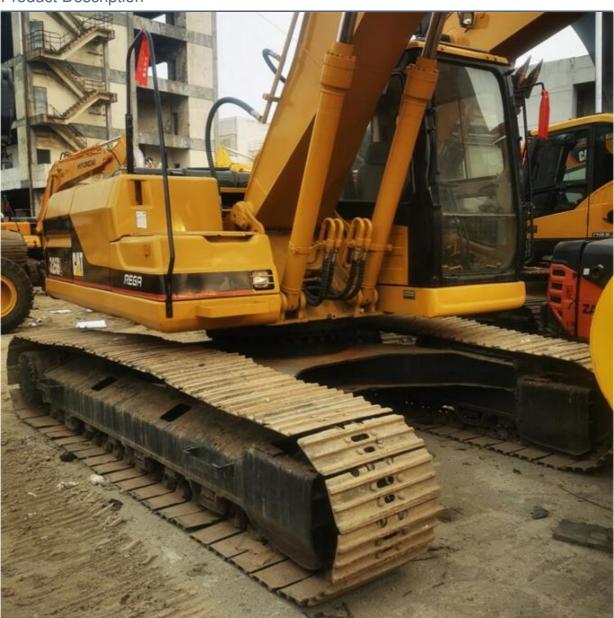

# 5455 Working Hours Used CAT 325BL Excavator From Japan With Crawler Chain Moving Type

## **Product Specification**

Showroom Location: None 25900KG · Operating Weight: 1.1m<sup>3</sup> . Bucket Capacity: · Machine Weight: 25000 KG Hydraulic Cylinder Brand: Original • Hydraulic Pump Brand: Original • Hydraulic Valve Brand: Original CAT . Engine Brand: 125.3KW • Power: • Machinery Test Report: Provided • Video Outgoing-inspection: Provided

• Core Components: Pressure Vessel, Motor, Bearing, Gear,

Pump, Gearbox, Engine, PLC

Year: 2016Working Hours: 5455