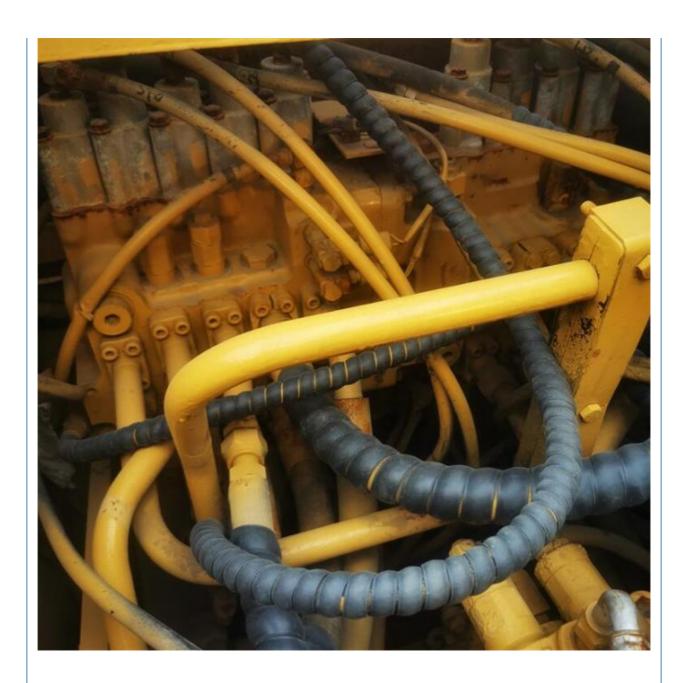

# 5455 Working Hours Used CAT 325BL Excavator From Japan With Crawler Chain Moving Type

#### **Basic Information**

Place of Origin: Japan

• Price: \$22,000.00/units 1-3 units



## **Product Specification**

Showroom Location: None 25900KG · Operating Weight: 1.1m<sup>3</sup> . Bucket Capacity: · Machine Weight: 25000 KG Hydraulic Cylinder Brand: Original • Hydraulic Pump Brand: Original • Hydraulic Valve Brand: Original CAT . Engine Brand: 125.3KW • Power: • Machinery Test Report: Provided • Video Outgoing-inspection: Provided

• Core Components: Pressure Vessel, Motor, Bearing, Gear,

Pump, Gearbox, Engine, PLC

Year: 2016Working Hours: 5455



## More Images









# **Product Description**





















# Models Of Excavators We Sell

Excavators of other

brands

| Komatsu used excavator | PC20/PC30/PC35/PC40/PC50/PC55/PC56/PC60/PC70/PC75/PC78/PC10 0/PC110/PC120/PC128/PC130/PC138/PC150/PC160/PC200/PC210/PC22 0/PC228/PC240/PC270/PC300/PC350/PC360/PC400/PC450/PC460/PC49 0/PC650 |
|------------------------|-----------------------------------------------------------------------------------------------------------------------------------------------------------------------------------------------|
| Carter used excavator  | CAT303/CAT305/CAT305.5/CAT306/CAT307/CAT308/CAT311/CAT312/C<br>AT313/CAT315/CAT318/CAT320/CAT323/CAT324/CAT325/CAT326/CAT3<br>29/CAT330/CAT336/CAT340/CAT345/CAT349/CAT375                    |
| Doosan used excavator  | DH(DX)35/55/60/70/75/80/150/200/215/220/225