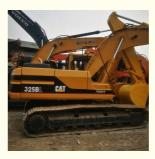

# 5455 Working Hours Used CAT 325BL Excavator From Japan With Crawler Chain Moving Type

## **Product Specification**

Showroom Location: None 25900KG · Operating Weight: 1.1m<sup>3</sup> . Bucket Capacity: · Machine Weight: 25000 KG Hydraulic Cylinder Brand: Original • Hydraulic Pump Brand: Original • Hydraulic Valve Brand: Original CAT . Engine Brand: 125.3KW • Power: • Machinery Test Report: Provided • Video Outgoing-inspection: Provided

• Core Components: Pressure Vessel, Motor, Bearing, Gear,

Pump, Gearbox, Engine, PLC

Year: 2016Working Hours: 5455