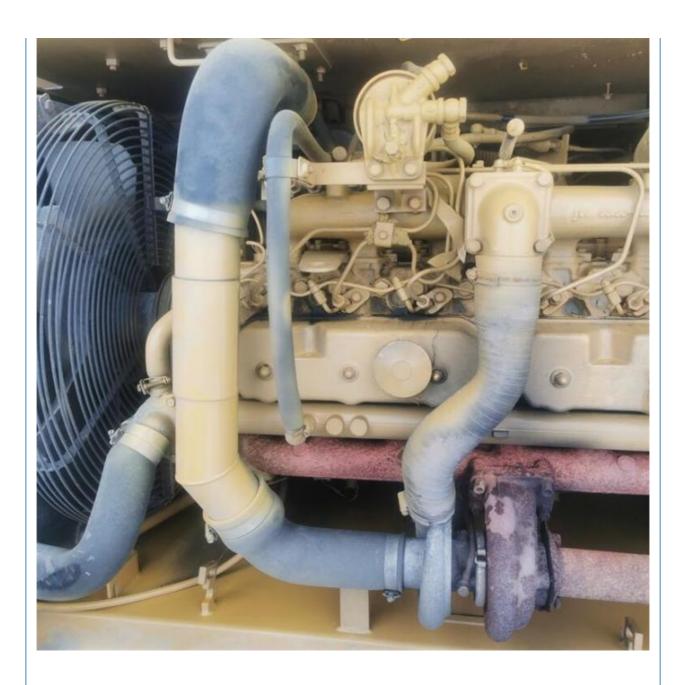

# 5455 Working Hours Used CAT 325BL Excavator From Japan With Crawler Chain Moving Type

#### **Basic Information**

Place of Origin: Japan

• Price: \$22,000.00/units 1-3 units



## **Product Specification**

Showroom Location: None 25900KG · Operating Weight: 1.1m<sup>3</sup> . Bucket Capacity: · Machine Weight: 25000 KG Hydraulic Cylinder Brand: Original • Hydraulic Pump Brand: Original • Hydraulic Valve Brand: Original CAT . Engine Brand: 125.3KW • Power: • Machinery Test Report: Provided • Video Outgoing-inspection: Provided

• Core Components: Pressure Vessel, Motor, Bearing, Gear,

Pump, Gearbox, Engine, PLC

Year: 2016Working Hours: 5455



## More Images









# **Product Description**





















# Models Of Excavators We Sell

Excavators of other

brands

| Komatsu used excavator | PC20/PC30/PC35/PC40/PC50/PC55/PC56/PC60/PC70/PC75/PC78/PC10 0/PC110/PC120/PC128/PC130/PC138/PC150/PC160/PC200/PC210/PC22 0/PC228/PC240/PC270/PC300/PC350/PC360/PC400/PC450/PC460/PC49 0/PC650 |
|------------------------|-----------------------------------------------------------------------------------------------------------------------------------------------------------------------------------------------|
| Carter used excavator  | CAT303/CAT305/CAT305.5/CAT306/CAT307/CAT308/CAT311/CAT312/C<br>AT313/CAT315/CAT318/CAT320/CAT323/CAT324/CAT325/CAT326/CAT3<br>29/CAT330/CAT336/CAT340/CAT345/CAT349/CAT375                    |
| Doosan used excavator  | DH(DX)35/55/60/70/75/80/150/200/215/220/225/2