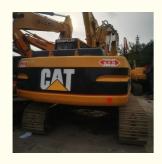

# 5455 Working Hours Used CAT 325BL Excavator From Japan With Crawler Chain Moving Type

## **Product Specification**

Showroom Location: None 25900KG · Operating Weight: 1.1m<sup>3</sup> . Bucket Capacity: · Machine Weight: 25000 KG Hydraulic Cylinder Brand: Original • Hydraulic Pump Brand: Original • Hydraulic Valve Brand: Original CAT . Engine Brand: 125.3KW • Power: • Machinery Test Report: Provided • Video Outgoing-inspection: Provided

• Core Components: Pressure Vessel, Motor, Bearing, Gear,

Pump, Gearbox, Engine, PLC

Year: 2016Working Hours: 5455