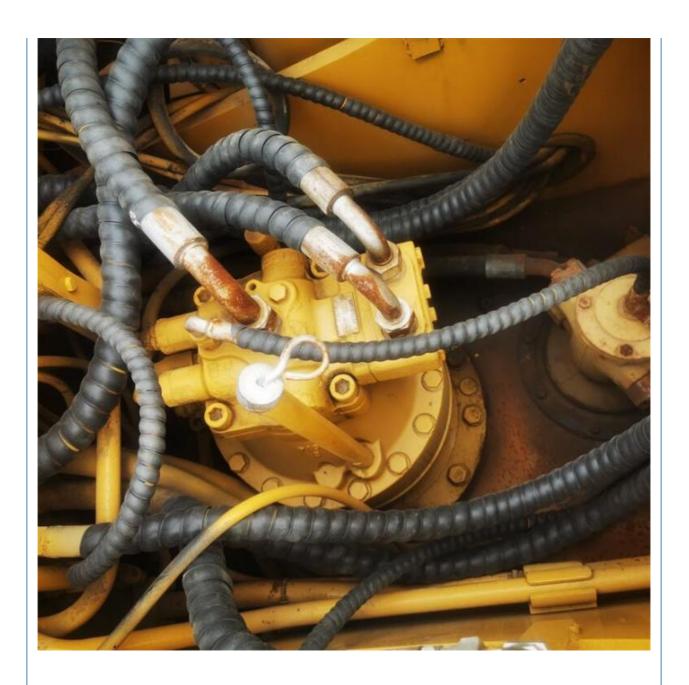

# 5455 Working Hours Used CAT 325BL Excavator From Japan With Crawler Chain Moving Type

#### **Basic Information**

Place of Origin: Japan

• Price: \$22,000.00/units 1-3 units



## **Product Specification**

Showroom Location: None 25900KG · Operating Weight: 1.1m<sup>3</sup> . Bucket Capacity: · Machine Weight: 25000 KG Hydraulic Cylinder Brand: Original • Hydraulic Pump Brand: Original • Hydraulic Valve Brand: Original CAT . Engine Brand: 125.3KW • Power: • Machinery Test Report: Provided • Video Outgoing-inspection: Provided

• Core Components: Pressure Vessel, Motor, Bearing, Gear,

Pump, Gearbox, Engine, PLC

Year: 2016Working Hours: 5455



## More Images









# **Product Description**





















# Models Of Excavators We Sell

Excavators of other

brands

| Komatsu used excavator | PC20/PC30/PC35/PC40/PC50/PC55/PC56/PC60/PC70/PC75/PC78/PC10 0/PC110/PC120/PC128/PC130/PC138/PC150/PC160/PC200/PC210/PC22 0/PC228/PC240/PC270/PC300/PC350/PC360/PC400/PC450/PC460/PC49 0/PC650 |
|------------------------|-----------------------------------------------------------------------------------------------------------------------------------------------------------------------------------------------|
| Carter used excavator  | CAT303/CAT305/CAT305.5/CAT306/CAT307/CAT308/CAT311/CAT312/C<br>AT313/CAT315/CAT318/CAT320/CAT323/CAT324/CAT325/CAT326/CAT3<br>29/CAT330/CAT336/CAT340/CAT345/CAT349/CAT375                    |
| Doosan used excavator  | DH(DX)35/55/60/70/75/80/150/200/215/220/2