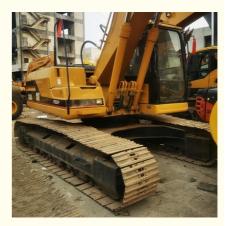

# 5455 Working Hours Used CAT 325BL Excavator From Japan With Crawler Chain Moving Type

## **Product Specification**

Showroom Location: None 25900KG · Operating Weight: 1.1m<sup>3</sup> . Bucket Capacity: · Machine Weight: 25000 KG Hydraulic Cylinder Brand: Original • Hydraulic Pump Brand: Original • Hydraulic Valve Brand: Original CAT . Engine Brand: 125.3KW • Power: • Machinery Test Report: Provided • Video Outgoing-inspection: Provided

• Core Components: Pressure Vessel, Motor, Bearing, Gear,

Pump, Gearbox, Engine, PLC

Year: 2016Working Hours: 5455