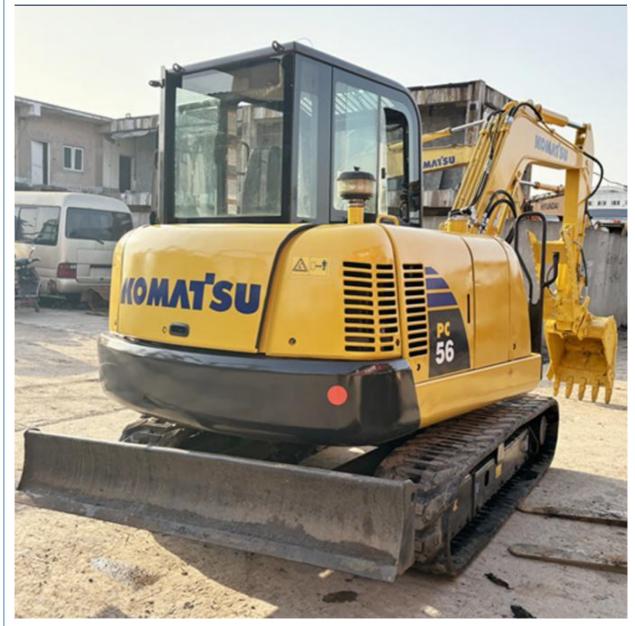

| Cummins                                                        |
| • Power:                                   | 28.5 KW                                                        |
| <ul> <li>Machinery Test Report:</li> </ul> | Provided                                                       |
| Video Outgoing-inspection:                 | Provided                                                       |
| Core Components:                           | Pressure Vessel, Motor, Bearing,<br>Pump, Gearbox, Engine, PLC |
| • Year:                                    | 2020                                                           |
| <ul> <li>Working Hours:</li> </ul>         | 2896                                                           |



## More Images



# **Product Description**



**Our Product Introduction** 















#### Models Of Excavators We Sell

| Komatsu used<br>excavator  | PC20/PC30/PC35/PC40/PC50/PC55/PC56/PC60/PC70/PC75/PC78/PC10<br>0/PC110/PC120/PC128/PC130/PC138/PC150/PC160/PC200/PC210/PC22<br>0/PC228/PC240/PC270/PC300/PC350/PC360/PC400/PC450/PC460/PC49<br>0/PC650 |
|----------------------------|--------------------------------------------------------------------------------------------------------------------------------------------------------------------------------------------------------|
| Carter used excavator      | CAT303/CAT305/CAT305.5/CAT306/CAT307/CAT308/CAT311/CAT312/C<br>AT313/CAT315/CAT318/CAT320/CAT323/CAT324/CAT325/CAT326/CAT3<br>29/CAT330/CAT336/CAT340/CAT345/CAT349/CAT375                             |
| Doosan used excavato