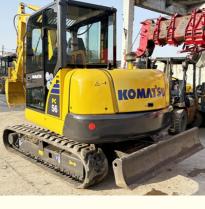

# Find the perfect used komatsu pc56 excavator in excellent condition for your projects

Gear,

**Basic Information** 

| <ul> <li>Showroom Location:</li> </ul>     | None                                                           |
|--------------------------------------------|----------------------------------------------------------------|
| <ul> <li>Operating Weight:</li> </ul>      | 5160 KG                                                        |
| <ul> <li>Bucket Capacity:</li> </ul>       | 0.2 M <sup>3</sup>                                             |
| <ul> <li>Machine Weight:</li> </ul>        | 5000 KG                                                        |
| • Hydraulic Cylinder Brand:                | Original                                                       |
| • Hydraulic Pump Brand:                    | Original                                                       |
| Hydraulic Valve Brand:                     | Original                                                       |
| • Engine Brand:                            | Cummins                                                        |
| • Power:                                   | 28.5 KW                                                        |
| <ul> <li>Machinery Test Report:</li> </ul> | Provided                                                       |
| Video Outgoing-inspection:                 | Provided                                                       |
| Core Components:                           | Pressure Vessel, Motor, Bearing,<br>Pump, Gearbox, Engine, PLC |
| • Year:                                    | 2020                                                           |
| <ul> <li>Working Hours:</li> </ul>         | 2896                                                           |