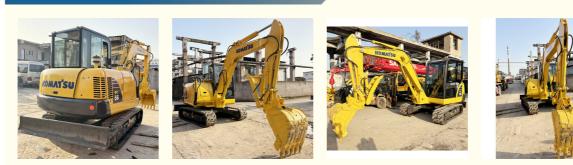

Engine Brand:                            | Cummins                                                        |
| • Power:                                   | 28.5 KW                                                        |
| <ul> <li>Machinery Test Report:</li> </ul> | Provided                                                       |
| Video Outgoing-inspection:                 | Provided                                                       |
| Core Components:                           | Pressure Vessel, Motor, Bearing,<br>Pump, Gearbox, Engine, PLC |
| • Year:                                    | 2020                                                           |
| <ul> <li>Working Hours:</li> </ul>         | 2896                                                           |



## More Images



# **Product Description**



**Our Product Introduction** 















#### Models Of Excavators We Sell

| Komatsu used<br>excavator  | PC20/PC30/PC35/PC40/PC50/PC55/PC56/PC60/PC70/PC75/PC78/PC10<br>0/PC110/PC120/PC128/PC130/PC138/PC150/PC160/PC200/PC210/PC22<br>0/PC228/PC240/PC270/PC300/PC350/PC360/PC400/PC450/PC460/PC49<br>0/PC650 |
|----------------------------|--------------------------------------------------------------------------------------------------------------------------------------------------------------------------------------------------------|
| Carter used excavator      | CAT303/CAT305/CAT305.5/CAT306/CAT307/CAT308/CAT311/CAT312/C<br>AT313/CAT315/CAT318/CAT320/CAT323/CAT324/CAT325/CAT326/CAT3<br>29/CAT330/CAT336/CAT340/CAT345/CAT349/CAT375