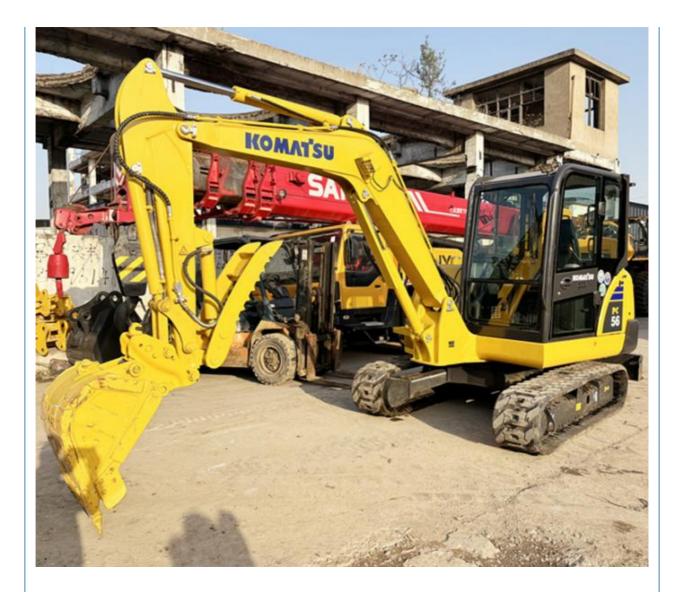

# Find the perfect used komatsu pc56 excavator in excellent condition for your projects

Gear,

**Basic Information** 

| <ul> <li>Showroom Location:</li> </ul>     | None                                                           |
|--------------------------------------------|----------------------------------------------------------------|
| <ul> <li>Operating Weight:</li> </ul>      | 5160 KG                                                        |
| <ul> <li>Bucket Capacity:</li> </ul>       | 0.2 M <sup>3</sup>                                             |
| <ul> <li>Machine Weight:</li> </ul>        | 5000 KG                                                        |
| • Hydraulic Cylinder Brand:                | Original                                                       |
| • Hydraulic Pump Brand:                    | Original                                                       |
| Hydraulic Valve Brand:                     | Original                                                       |
| • Engine Brand:                            | Cummins                                                        |
| • Power:                                   | 28.5 KW                                                        |
| <ul> <li>Machinery Test Report:</li> </ul> | Provided                                                       |
| Video Outgoing-inspection:                 | Provided                                                       |
| Core Components:                           | Pressure Vessel, Motor, Bearing,<br>Pump, Gearbox, Engine, PLC |
| • Year:                                    | 2020                                                           |
| <ul> <li>Working Hours:</li> </ul>         | 2896                                                           |