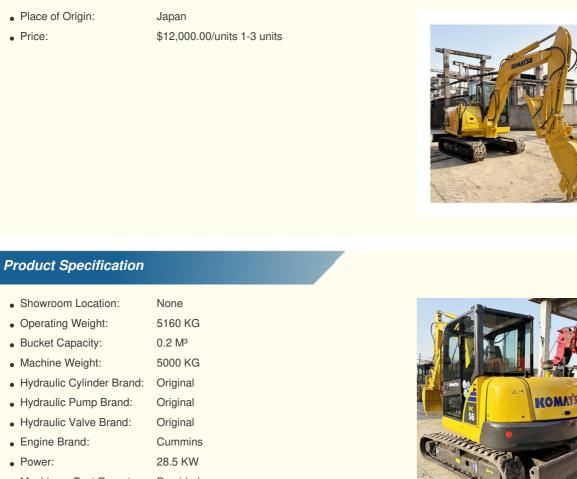

# Find the perfect used komatsu pc56 excavator in excellent condition for your projects

Gear,

**Basic Information** 

| <ul> <li>Showroom Location:</li> </ul>     | None                                                           |
|--------------------------------------------|----------------------------------------------------------------|
| <ul> <li>Operating Weight:</li> </ul>      | 5160 KG                                                        |
| <ul> <li>Bucket Capacity:</li> </ul>       | 0.2 M <sup>3</sup>                                             |
| <ul> <li>Machine Weight:</li> </ul>        | 5000 KG                                                        |
| • Hydraulic Cylinder Brand:                | Original                                                       |
| • Hydraulic Pump Brand:                    | Original                                                       |
| Hydraulic Valve Brand:                     | Original                                                       |
| • Engine Brand:                            | Cummins                                                        |
| • Power:                                   | 28.5 KW                                                        |
| <ul> <li>Machinery Test Report:</li> </ul> | Provided                                                       |
| Video Outgoing-inspection:                 | Provided                                                       |
| Core Components:                           | Pressure Vessel, Motor, Bearing,<br>Pump, Gearbox, Engine, PLC |
| • Year:                                    | 2020                                                           |
| <ul> <li>Working Hours:</li> </ul>         | 2896                                                           |