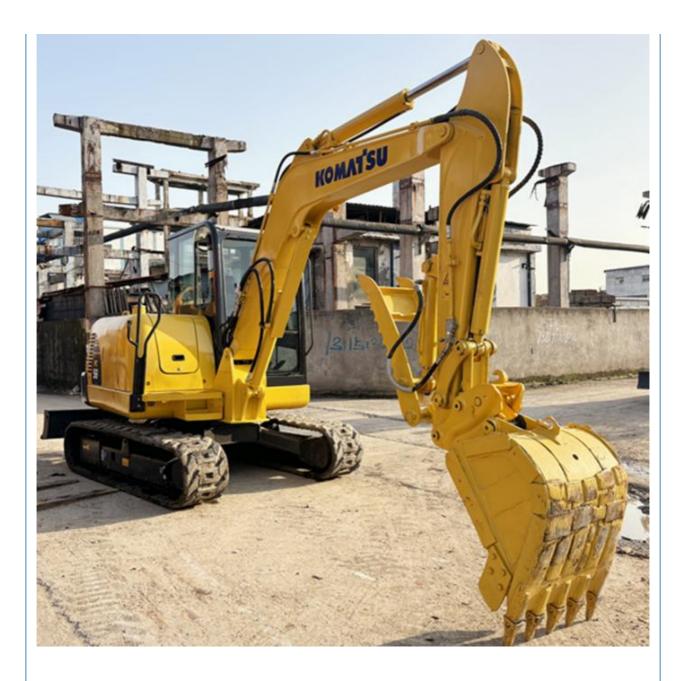

# Find the perfect used komatsu pc56 excavator in excellent condition for your projects

Gear,

**Basic Information** 

| <ul> <li>Showroom Location:</li> </ul>     | None                                                           |
|--------------------------------------------|----------------------------------------------------------------|
| <ul> <li>Operating Weight:</li> </ul>      | 5160 KG                                                        |
| <ul> <li>Bucket Capacity:</li> </ul>       | 0.2 M <sup>3</sup>                                             |
| <ul> <li>Machine Weight:</li> </ul>        | 5000 KG                                                        |
| • Hydraulic Cylinder Brand:                | Original                                                       |
| • Hydraulic Pump Brand:                    | Original                                                       |
| Hydraulic Valve Brand:                     | Original                                                       |
| • Engine Brand:                            | Cummins                                                        |
| • Power:                                   | 28.5 KW                                                        |
| <ul> <li>Machinery Test Report:</li> </ul> | Provided                                                       |
| Video Outgoing-inspection:                 | Provided                                                       |
| Core Components:                           | Pressure Vessel, Motor, Bearing,<br>Pump, Gearbox, Engine, PLC |
| • Year:                                    | 2020                                                           |
| <ul> <li>Working Hours:</li> </ul>         | 2896                                                           |