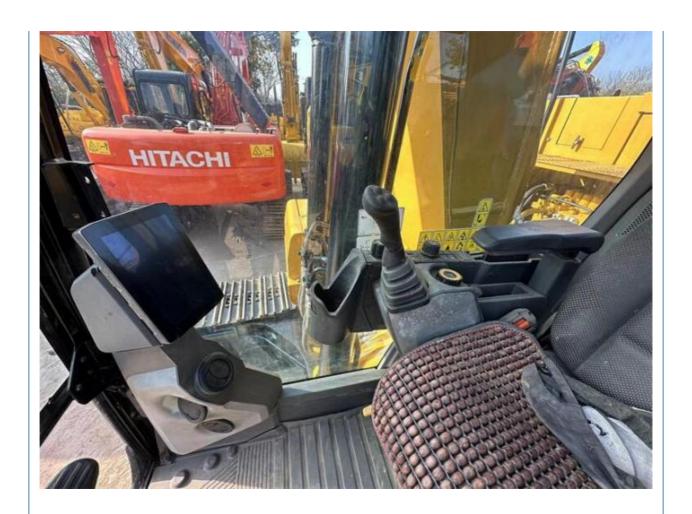

## **Product Specification**

Showroom Location: None 20300KG · Operating Weight: 1.0m<sup>3</sup> . Bucket Capacity: • Machine Weight: 20000 KG Hydraulic Cylinder Brand: Original • Hydraulic Pump Brand: Original Hydraulic Valve Brand: Original CAT . Engine Brand: 110KW • Power: • Machinery Test Report: Provided • Video Outgoing-inspection: Provided

## More Images