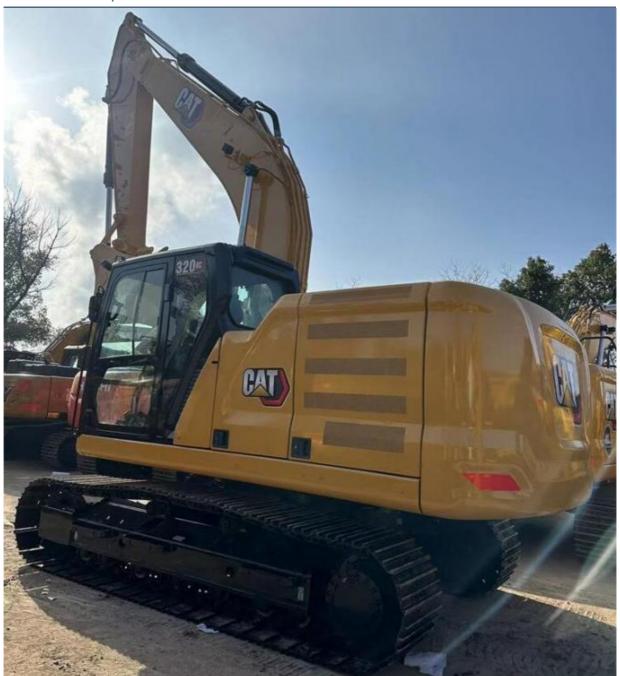

# Used CAT 320GC Excavator with 20 TON Operating Weight Caterpillar 320d 320C 320b 320

## **Product Specification**

Showroom Location: None 20300KG · Operating Weight: 1.0m<sup>3</sup> . Bucket Capacity: • Machine Weight: 20000 KG Hydraulic Cylinder Brand: Original • Hydraulic Pump Brand: Original Hydraulic Valve Brand: Original CAT . Engine Brand: 110KW • Power: • Machinery Test Report: Provided • Video Outgoing-inspection: Provided

## More Images