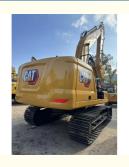

# Used CAT 320GC Excavator with 20 TON Operating Weight Caterpillar 320d 320C 320b 320

## **Product Specification**

Showroom Location: None 20300KG · Operating Weight: 1.0m<sup>3</sup> . Bucket Capacity: • Machine Weight: 20000 KG Hydraulic Cylinder Brand: Original • Hydraulic Pump Brand: Original Hydraulic Valve Brand: Original CAT . Engine Brand: 110KW • Power: • Machinery Test Report: Provided • Video Outgoing-inspection: Provided

## More Images