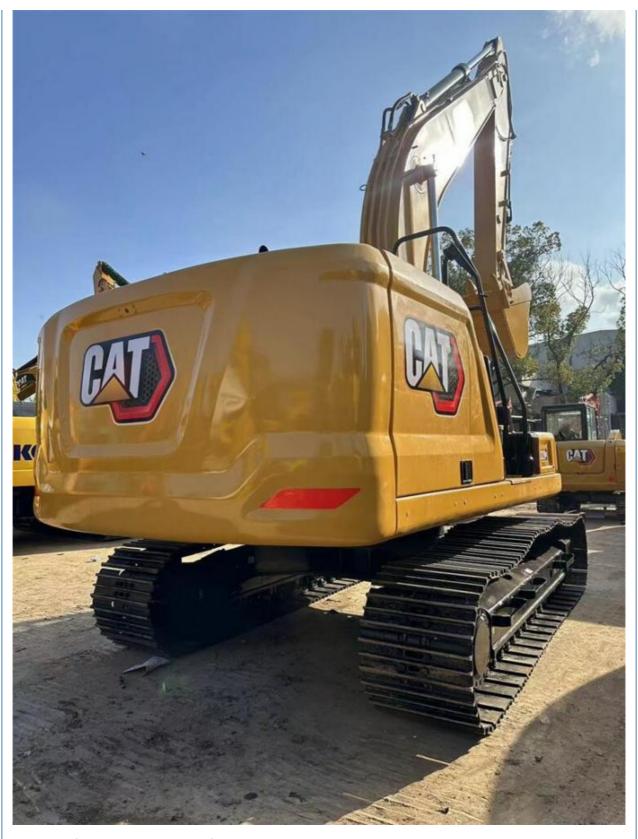

# Used CAT 320GC Excavator with 20 TON Operating Weight Caterpillar 320d 320C 320b 320

## **Basic Information**

Place of Origin: Japan

• Price: \$52,800.00/units 1-3 units



## **Product Specification**

Showroom Location: None 20300KG · Operating Weight: 1.0m<sup>3</sup> . Bucket Capacity: • Machine Weight: 20000 KG Hydraulic Cylinder Brand: Original • Hydraulic Pump Brand: Original Hydraulic Valve Brand: Original CAT . Engine Brand: 110KW • Power: • Machinery Test Report: Provided • Video Outgoing-inspection: Provided

• Core Components: Pressure Vessel, Motor, Bearing, Gear,

Pump, Gearbox, Engine, PLC

Year: 2023Working Hours: 455



## More Images









# Product Description

# **Product Description**





















## Models Of Excavators We Sell

Carter used excavator

Sany used excavator

PC20/PC30/PC35/PC40/PC55/PC56/PC60/PC70/PC75/PC78/PC10 0/PC110/PC120/PC128/PC130/PC138/PC150/PC160/PC200/PC210/PC22 0/PC228/PC240/PC270/PC300/PC350/PC360/PC400/PC450/PC460/PC49 0/PC650

CAT303/CAT305/CAT305.5/CAT306/CAT307/CAT308/CAT311/CAT312/C AT313/CAT315/CAT318/CAT320/CAT323/CAT324/CAT325/CAT326/CAT3 29/CAT330/CAT336/CAT340/CAT345/CAT349/CAT375

Doosan used excavator DH(DX)35/55/60/70/75/80/150/200/215/220/225/235/260/300/350/370/420/500/530

SY16/SY35/SY55/SY60/SY65/SY75/SY85/SY95/SY115/SY135/SY155/SY

205/SY215/SY235/SY265/SY305/SY335/SY365

/ZX330/ZX350/ZX360/ZX450/ZX600

Kobelco used excavator SK50/SK55/SK60/SK70/SK75/SK115/SK135/SK140/SK160/SK200/SK210/

SK230/SK235/SK250/SK260/SK330/SK350/SK450/SK460