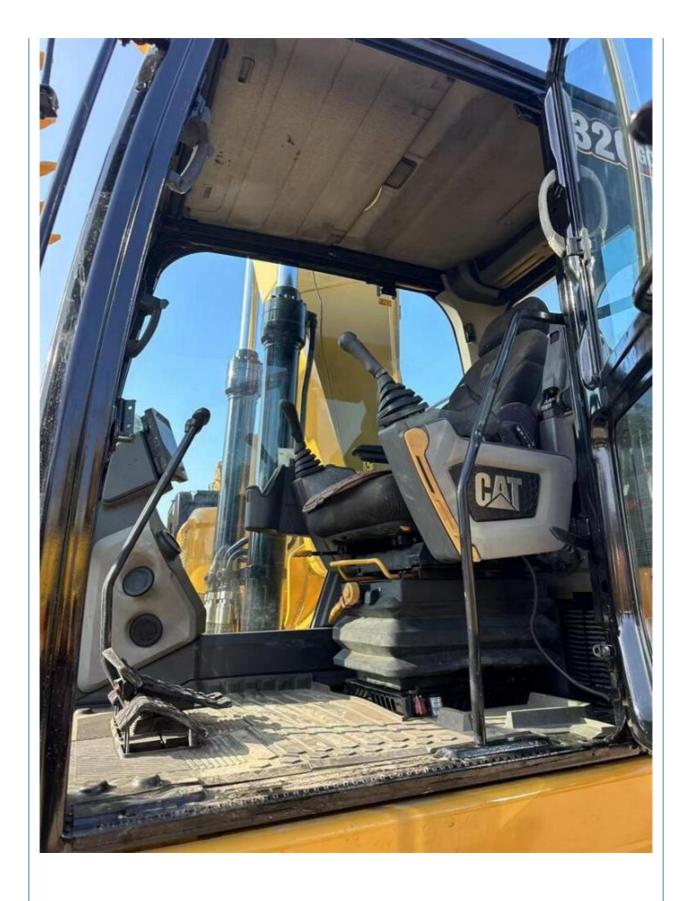

# Used CAT 320GC Excavator with 20 TON Operating Weight Caterpillar 320d 320C 320b 320

## **Basic Information**

Place of Origin: Japan

• Price: \$52,800.00/units 1-3 units



## **Product Specification**

Showroom Location: None 20300KG · Operating Weight: 1.0m<sup>3</sup> . Bucket Capacity: • Machine Weight: 20000 KG Hydraulic Cylinder Brand: Original • Hydraulic Pump Brand: Original Hydraulic Valve Brand: Original CAT . Engine Brand: 110KW • Power: • Machinery Test Report: Provided • Video Outgoing-inspection: Provided

• Core Components: Pressure Vessel, Motor, Bearing, Gear,

Pump, Gearbox, Engine, PLC

Year: 2023Working Hours: 455



## More Images









# Product Description

# **Product Description**





















## Models Of Excavators We Sell

Carter used excavator

Sany used excavator

PC20/PC30/PC35/PC40/PC55/PC56/PC60/PC70/PC75/PC78/PC10 0/PC110/PC120/PC128/PC130/PC138/PC150/PC160/PC200/PC210/PC22 0/PC228/PC240/PC270/PC300/PC350/PC360/PC400/PC450/PC460/PC49 0/PC650

CAT303/CAT305/CAT305.5/CAT306/CAT307/CAT308/CAT311/CAT312/C AT313/CAT315/CAT318/CAT320/CAT323/CAT324/CAT325/CAT326/CAT3 29/CAT330/CAT336/CAT340/CAT345/CAT349/CAT375

Doosan used excavator DH(DX)35/55/60/70/75/80/150/200/215/220/225/235/260/300/350/370/420/500/530

SY16/SY35/SY55/SY60/SY65/SY75/SY85/SY95/SY115/SY135/SY155/SY

205/SY215/SY235/SY265/SY305/SY335/SY365

/ZX330/ZX350/ZX360/ZX450/ZX600

Kobelco used excavator SK50/SK55/SK60/SK70/SK75/SK115/SK135/SK140/SK160/SK200/SK210/

SK230/SK235/SK250/SK260/SK330/SK350/SK450/SK460