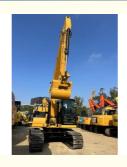

# Used CAT 320GC Excavator with 20 TON Operating Weight Caterpillar 320d 320C 320b 320

## **Product Specification**

Showroom Location: None 20300KG · Operating Weight: 1.0m<sup>3</sup> . Bucket Capacity: • Machine Weight: 20000 KG Hydraulic Cylinder Brand: Original • Hydraulic Pump Brand: Original Hydraulic Valve Brand: Original CAT . Engine Brand: 110KW • Power: • Machinery Test Report: Provided • Video Outgoing-inspection: Provided

## More Images