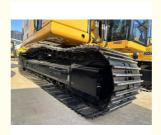

## **Product Specification**

Showroom Location: None 20300KG · Operating Weight: 1.0m<sup>3</sup> . Bucket Capacity: • Machine Weight: 20000 KG Hydraulic Cylinder Brand: Original • Hydraulic Pump Brand: Original Hydraulic Valve Brand: Original CAT . Engine Brand: 110KW • Power: • Machinery Test Report: Provided • Video Outgoing-inspection: Provided

## More Images