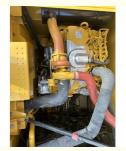

## **Product Specification**

Showroom Location: None 20300KG · Operating Weight: 1.0m<sup>3</sup> . Bucket Capacity: • Machine Weight: 20000 KG Hydraulic Cylinder Brand: Original • Hydraulic Pump Brand: Original Hydraulic Valve Brand: Original CAT . Engine Brand: 110KW • Power: • Machinery Test Report: Provided • Video Outgoing-inspection: Provided

## More Images