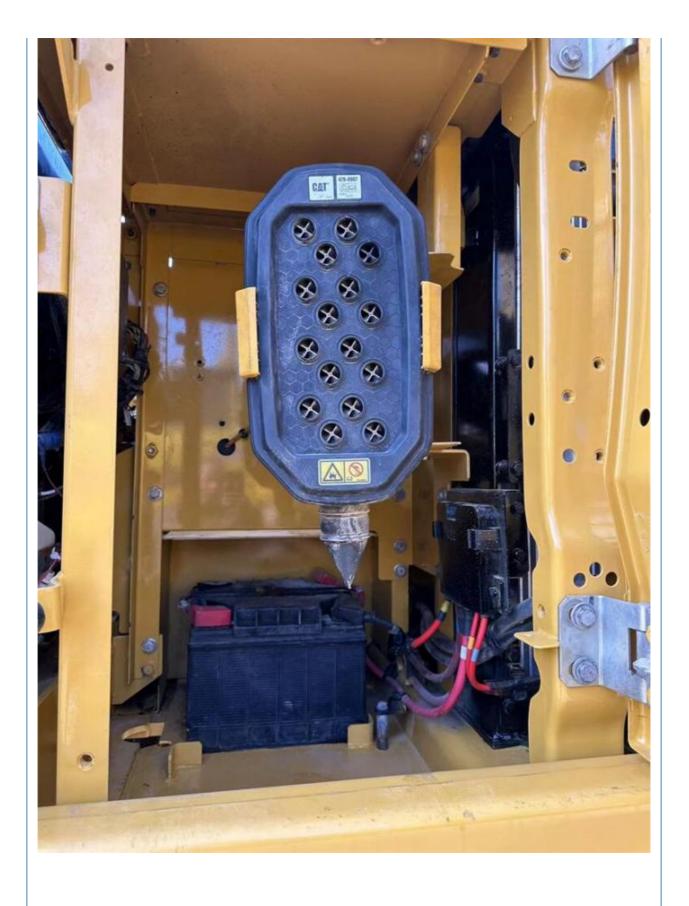

# Used CAT 320GC Excavator with 20 TON Operating Weight Caterpillar 320d 320C 320b 320

## **Basic Information**

Place of Origin: Japan

• Price: \$52,800.00/units 1-3 units



## **Product Specification**

Showroom Location: None 20300KG · Operating Weight: 1.0m<sup>3</sup> . Bucket Capacity: • Machine Weight: 20000 KG Hydraulic Cylinder Brand: Original • Hydraulic Pump Brand: Original Hydraulic Valve Brand: Original CAT . Engine Brand: 110KW • Power: • Machinery Test Report: Provided • Video Outgoing-inspection: Provided

• Core Components: Pressure Vessel, Motor, Bearing, Gear,

Pump, Gearbox, Engine, PLC

Year: 2023Working Hours: 455



## More Images









# Product Description

# **Product Description**





















## Models Of Excavators We Sell

Carter used excavator

Sany used excavator

PC20/PC30/PC35/PC40/PC55/PC56/PC60/PC70/PC75/PC78/PC10 0/PC110/PC120/PC128/PC130/PC138/PC150/PC160/PC200/PC210/PC22 0/PC228/PC240/PC270/PC300/PC350/PC360/PC400/PC450/PC460/PC49 0/PC650

CAT303/CAT305/CAT305.5/CAT306/CAT307/CAT308/CAT311/CAT312/C AT313/CAT315/CAT318/CAT320/CAT323/CAT324/CAT325/CAT326/CAT3 29/CAT330/CAT336/CAT340/CAT345/CAT349/CAT375

Doosan used excavator DH(DX)35/55/60/70/75/80/150/200/215/220/225/235/260/300/350/370/420/500/530

SY16/SY35/SY55/SY60/SY65/SY75/SY85/SY95/SY115/SY135/SY155/SY

205/SY215/SY235/SY265/SY305/SY335/SY365

/ZX330/ZX350/ZX360/ZX450/ZX600

Kobelco used excavator SK50/SK55/SK60/SK70/SK75/SK115/SK135/SK140/SK160/SK200/SK210/

SK230/SK235/SK250/SK260/SK330/SK350/SK450/SK4