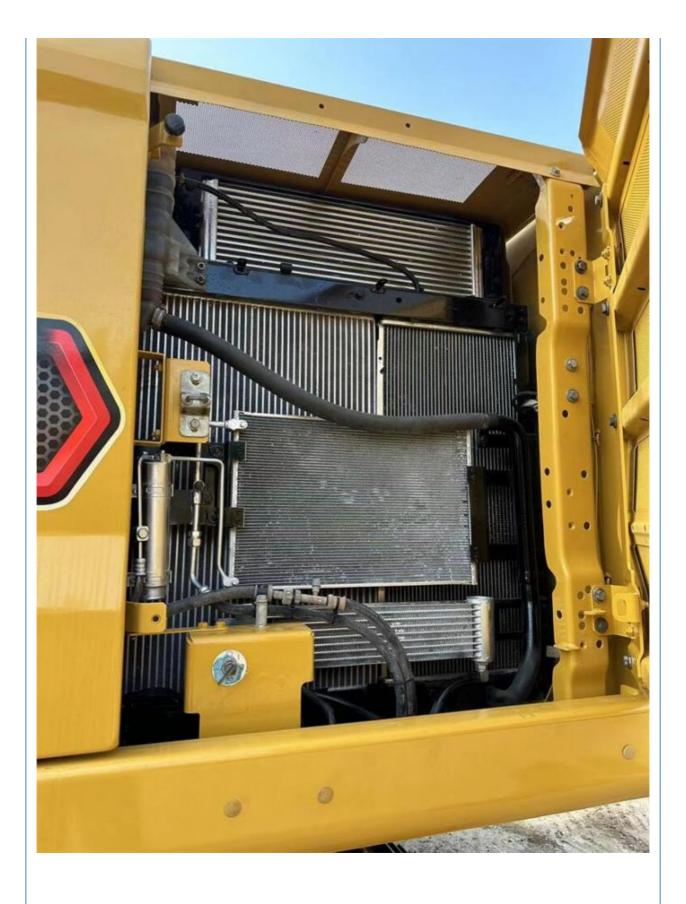

# Used CAT 320GC Excavator with 20 TON Operating Weight Caterpillar 320d 320C 320b 320

## **Basic Information**

Place of Origin: Japan

• Price: \$52,800.00/units 1-3 units



## **Product Specification**

Showroom Location: None 20300KG · Operating Weight: 1.0m<sup>3</sup> . Bucket Capacity: • Machine Weight: 20000 KG Hydraulic Cylinder Brand: Original • Hydraulic Pump Brand: Original Hydraulic Valve Brand: Original CAT . Engine Brand: 110KW • Power: • Machinery Test Report: Provided • Video Outgoing-inspection: Provided

• Core Components: Pressure Vessel, Motor, Bearing, Gear,

Pump, Gearbox, Engine, PLC

Year: 2023Working Hours: 455



## More Images









# Product Description

# **Product Description**





















## Models Of Excavators We Sell

Carter used excavator

Sany used excavator

PC20/PC30/PC35/PC40/PC55/PC56/PC60/PC70/PC75/PC78/PC10 0/PC110/PC120/PC128/PC130/PC138/PC150/PC160/PC200/PC210/PC22 0/PC228/PC240/PC270/PC300/PC350/PC360/PC400/PC450/PC460/PC49 0/PC650

CAT303/CAT305/CAT305.5/CAT306/CAT307/CAT308/CAT311/CAT312/C AT313/CAT315/CAT318/CAT320/CAT323/CAT324/CAT325/CAT326/CAT3 29/CAT330/CAT336/CAT340/CAT345/CAT349/CAT375

Doosan used excavator DH(DX)35/55/60/70/75/80/150/200/215/220/225/235/260/300/350/370/420/500/530

SY16/SY35/SY55/SY60/SY65/SY75/SY85/SY95/SY115/SY135/SY155/SY

205/SY215/SY235/SY265/SY305/SY335/SY365

/ZX330/ZX350/ZX360/ZX450/ZX600

Kobelco used excavator SK50/SK55/SK60/SK70/SK75/SK115/SK135/SK140/SK160/SK200/SK210/

SK230/SK235/SK250/SK260/SK330/SK350/SK450/S