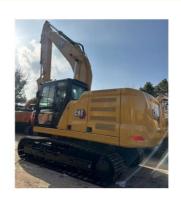

# Used CAT 320GC Excavator with 20 TON Operating Weight Caterpillar 320d 320C 320b 320

## **Product Specification**

Showroom Location: None 20300KG · Operating Weight: 1.0m<sup>3</sup> . Bucket Capacity: • Machine Weight: 20000 KG Hydraulic Cylinder Brand: Original • Hydraulic Pump Brand: Original Hydraulic Valve Brand: Original CAT . Engine Brand: 110KW • Power: • Machinery Test Report: Provided • Video Outgoing-inspection: Provided

## More Images