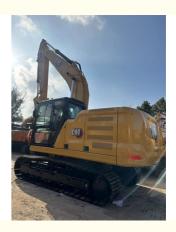

# Used CAT 320GC Excavator with 20 TON Operating Weight Caterpillar 320d 320C 320b 320

## **Product Specification**

Showroom Location: None 20300KG · Operating Weight: 1.0m<sup>3</sup> . Bucket Capacity: • Machine Weight: 20000 KG Hydraulic Cylinder Brand: Original • Hydraulic Pump Brand: Original Hydraulic Valve Brand: Original CAT . Engine Brand: 110KW • Power: • Machinery Test Report: Provided • Video Outgoing-inspection: Provided

## More Images