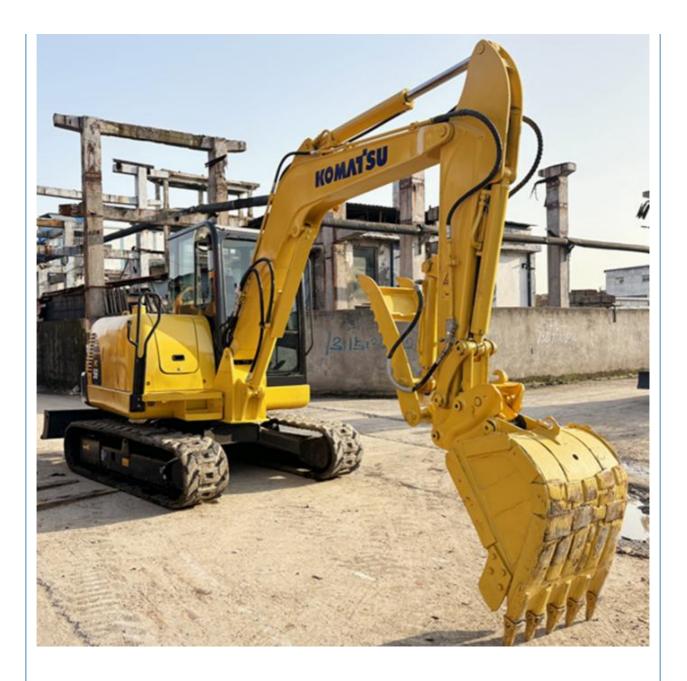

# Stable Performance Used Komatsu PC56 Excavator 5Ton Mini Digger Original Hydraulic Pump

### **Product Specification**

• Showroom Location: None • Operating Weight: 5160 KG 0.2 M<sup>3</sup> Bucket Capacity: • Machine Weight: 5000 KG • Hydraulic Cylinder Brand: Original • Hydraulic Pump Brand: Original • Hydraulic Valve Brand: Original Cummins . Engine Brand: 28.5 KW • Power: • Machinery Test Report: Provided • Video Outgoing-inspection: Provided • Core Components: Pressure Vessel, Motor, Bearing, Gear, Pump, Gearbox, Engine, PLC • Year: 2020