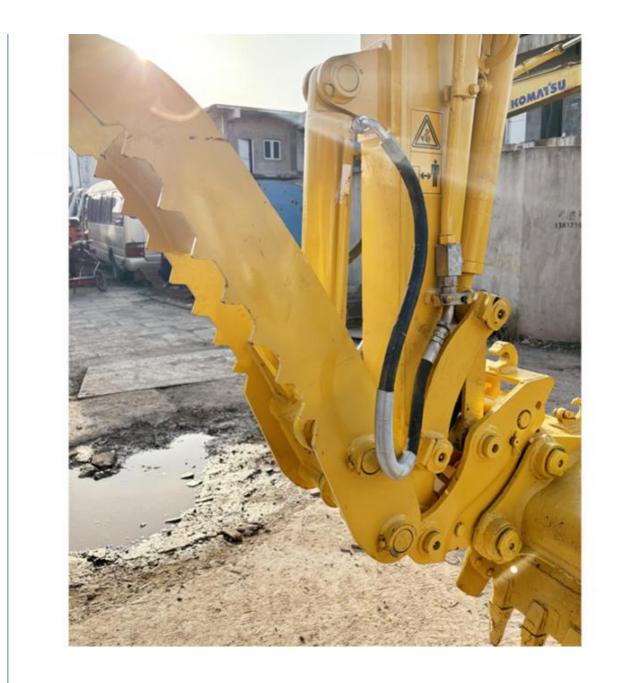

# Stable Performance Used Komatsu PC56 Excavator 5Ton Mini Digger Original Hydraulic Pump

### **Product Specification**

• Showroom Location: None • Operating Weight: 5160 KG 0.2 M<sup>3</sup> Bucket Capacity: • Machine Weight: 5000 KG • Hydraulic Cylinder Brand: Original • Hydraulic Pump Brand: Original • Hydraulic Valve Brand: Original Cummins . Engine Brand: 28.5 KW • Power: • Machinery Test Report: Provided • Video Outgoing-inspection: Provided • Core Components: Pressure Vessel, Motor, Bearing, Gear, Pump, Gearbox, Engine, PLC • Year: 2020