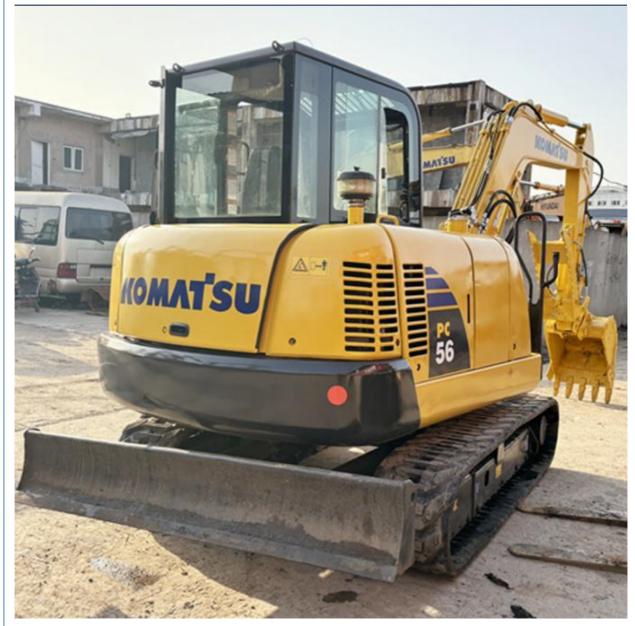

# Stable Performance Used Komatsu PC56 Excavator 5Ton Mini Digger Original Hydraulic Pump

### **Product Specification**

• Showroom Location: None • Operating Weight: 5160 KG 0.2 M<sup>3</sup> Bucket Capacity: • Machine Weight: 5000 KG • Hydraulic Cylinder Brand: Original • Hydraulic Pump Brand: Original • Hydraulic Valve Brand: Original Cummins . Engine Brand: 28.5 KW • Power: • Machinery Test Report: Provided • Video Outgoing-inspection: Provided • Core Components: Pressure Vessel, Motor, Bearing, Gear, Pump, Gearbox, Engine, PLC • Year: 2020