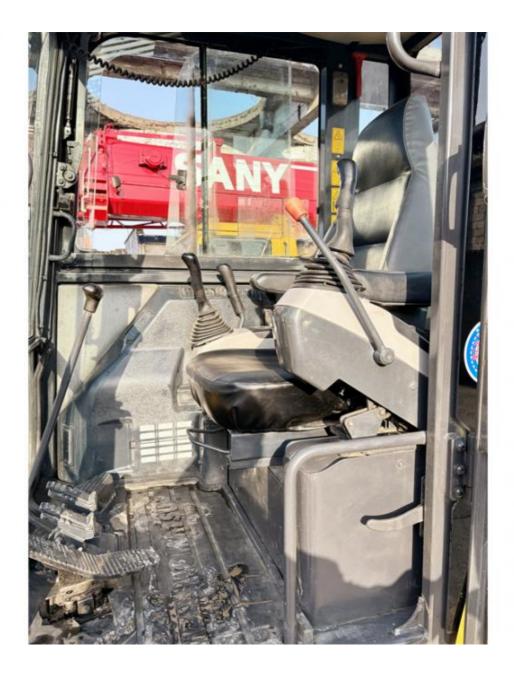

### **Product Specification**

• Showroom Location: None • Operating Weight: 5160 KG 0.2 M<sup>3</sup> Bucket Capacity: • Machine Weight: 5000 KG • Hydraulic Cylinder Brand: Original • Hydraulic Pump Brand: Original • Hydraulic Valve Brand: Original Cummins . Engine Brand: 28.5 KW • Power: • Machinery Test Report: Provided • Video Outgoing-inspection: Provided • Core Components: Pressure Vessel, Motor, Bearing, Gear, Pump, Gearbox, Engine, PLC • Year: 2020

#### More Images

Working Hours: