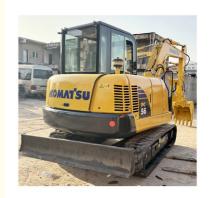

# Stable Performance Used Komatsu PC56 Excavator 5Ton Mini Digger Original Hydraulic Pump

### **Product Specification**

• Showroom Location: None • Operating Weight: 5160 KG 0.2 M<sup>3</sup> Bucket Capacity: • Machine Weight: 5000 KG • Hydraulic Cylinder Brand: Original • Hydraulic Pump Brand: Original • Hydraulic Valve Brand: Original Cummins . Engine Brand: 28.5 KW • Power: • Machinery Test Report: Provided • Video Outgoing-inspection: Provided • Core Components: Pressure Vessel, Motor, Bearing, Gear, Pump, Gearbox, Engine, PLC • Year: 2020