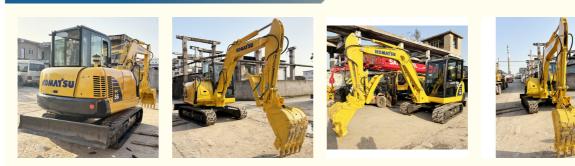

#### More Images

Working Hours:

# Stable Performance Used Komatsu PC56 Excavator 5Ton Mini Digger Original Hydraulic Pump

### **Product Specification**

• Showroom Location: None • Operating Weight: 5160 KG 0.2 M<sup>3</sup> Bucket Capacity: • Machine Weight: 5000 KG • Hydraulic Cylinder Brand: Original • Hydraulic Pump Brand: Original • Hydraulic Valve Brand: Original Cummins . Engine Brand: 28.5 KW • Power: • Machinery Test Report: Provided • Video Outgoing-inspection: Provided • Core Components: Pressure Vessel, Motor, Bearing, Gear, Pump, Gearbox, Engine, PLC • Year: 2020