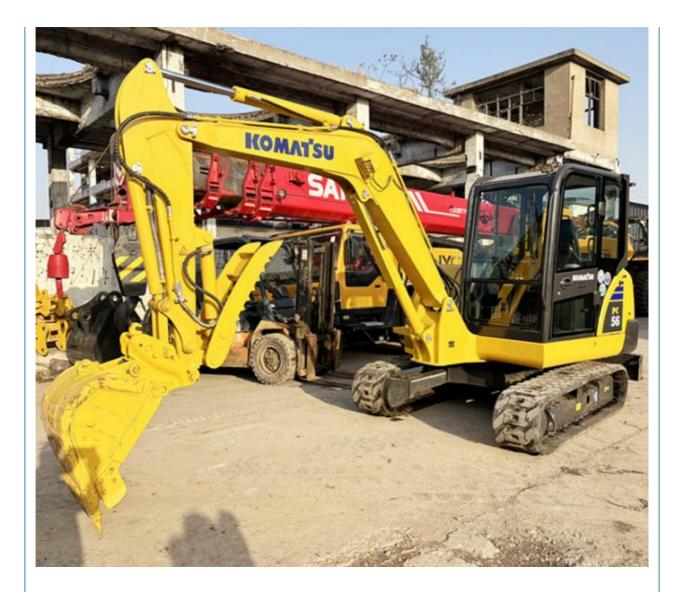

# Stable Performance Used Komatsu PC56 Excavator 5Ton Mini Digger Original Hydraulic Pump

### **Product Specification**

• Showroom Location: None • Operating Weight: 5160 KG 0.2 M<sup>3</sup> Bucket Capacity: • Machine Weight: 5000 KG • Hydraulic Cylinder Brand: Original • Hydraulic Pump Brand: Original • Hydraulic Valve Brand: Original Cummins . Engine Brand: 28.5 KW • Power: • Machinery Test Report: Provided • Video Outgoing-inspection: Provided • Core Components: Pressure Vessel, Motor, Bearing, Gear, Pump, Gearbox, Engine, PLC • Year: 2020