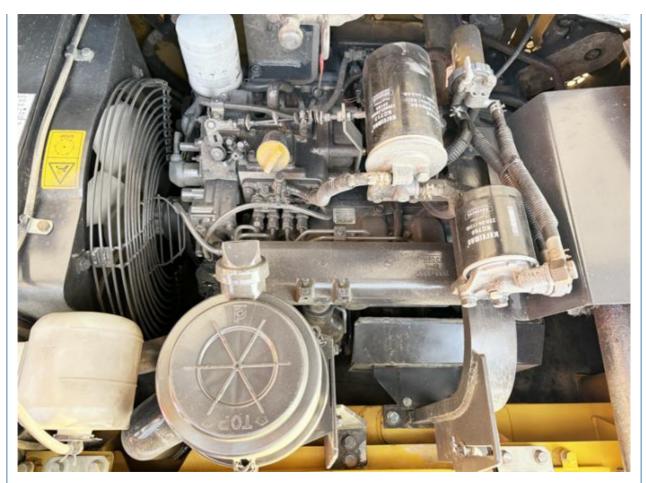

### **Product Specification**

• Showroom Location: None • Operating Weight: 5160 KG 0.2 M<sup>3</sup> Bucket Capacity: • Machine Weight: 5000 KG • Hydraulic Cylinder Brand: Original • Hydraulic Pump Brand: Original • Hydraulic Valve Brand: Original Cummins . Engine Brand: 28.5 KW • Power: • Machinery Test Report: Provided • Video Outgoing-inspection: Provided • Core Components: Pressure Vessel, Motor, Bearing, Gear, Pump, Gearbox, Engine, PLC • Year: 2020

#### More Images

Working Hours: