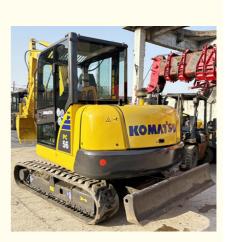

# Stable Performance Used Komatsu PC56 Excavator 5Ton Mini Digger Original Hydraulic Pump

### **Product Specification**

• Showroom Location: None • Operating Weight: 5160 KG 0.2 M<sup>3</sup> Bucket Capacity: • Machine Weight: 5000 KG • Hydraulic Cylinder Brand: Original • Hydraulic Pump Brand: Original • Hydraulic Valve Brand: Original Cummins . Engine Brand: 28.5 KW • Power: • Machinery Test Report: Provided • Video Outgoing-inspection: Provided • Core Components: Pressure Vessel, Motor, Bearing, Gear, Pump, Gearbox, Engine, PLC • Year: 2020