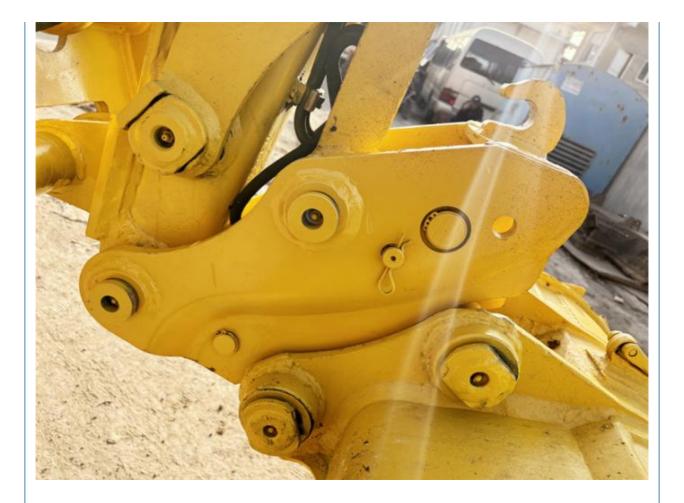

### **Product Specification**

• Showroom Location: None • Operating Weight: 5160 KG 0.2 M<sup>3</sup> Bucket Capacity: • Machine Weight: 5000 KG • Hydraulic Cylinder Brand: Original • Hydraulic Pump Brand: Original • Hydraulic Valve Brand: Original Cummins . Engine Brand: 28.5 KW • Power: • Machinery Test Report: Provided • Video Outgoing-inspection: Provided • Core Components: Pressure Vessel, Motor, Bearing, Gear, Pump, Gearbox, Engine, PLC • Year: 2020

#### More Images

Working Hours: