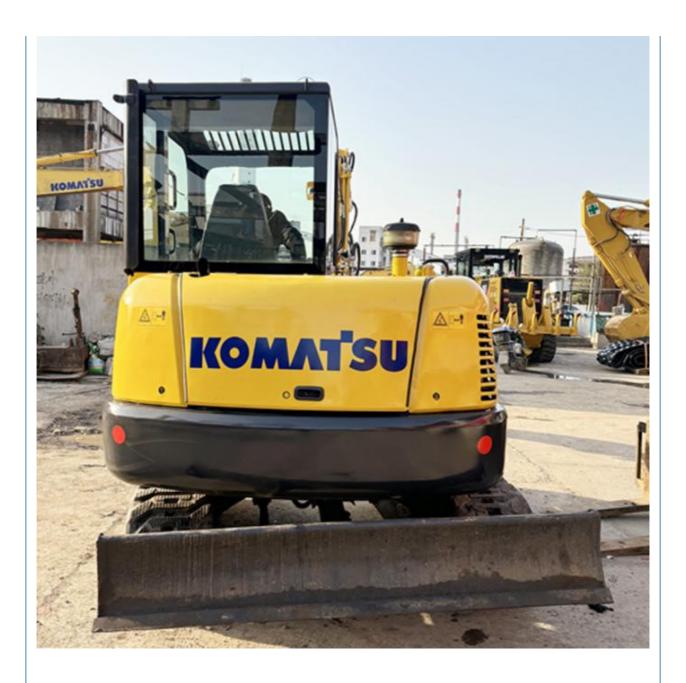

# Stable Performance Used Komatsu PC56 Excavator 5Ton Mini Digger Original Hydraulic Pump

### **Product Specification**

• Showroom Location: None • Operating Weight: 5160 KG 0.2 M<sup>3</sup> Bucket Capacity: • Machine Weight: 5000 KG • Hydraulic Cylinder Brand: Original • Hydraulic Pump Brand: Original • Hydraulic Valve Brand: Original Cummins . Engine Brand: 28.5 KW • Power: • Machinery Test Report: Provided • Video Outgoing-inspection: Provided • Core Components: Pressure Vessel, Motor, Bearing, Gear, Pump, Gearbox, Engine, PLC • Year: 2020