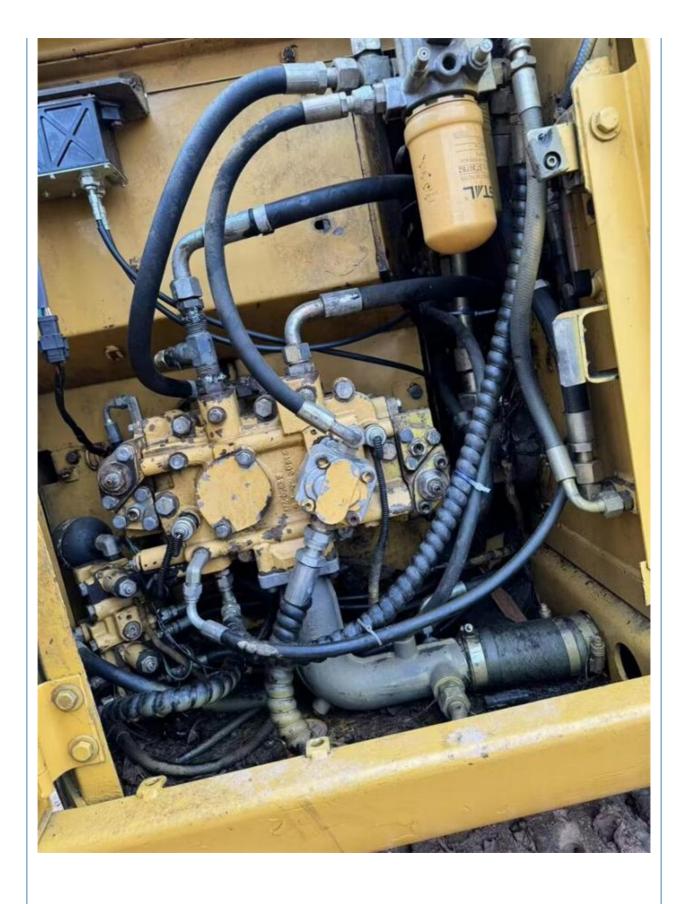

### **Product Specification**

Showroom Location: None · Operating Weight: 12777KG 0.55m<sup>3</sup> . Bucket Capacity: • Machine Weight: 12000 KG Hydraulic Cylinder Brand: Original • Hydraulic Pump Brand: Original • Hydraulic Valve Brand: Original • Engine Brand: CAT 70.1KW • Power: • Machinery Test Report: Provided • Video Outgoing-inspection: Provided

• Core Components: Pressure Vessel, Motor, Bearing, Gear,

Pump, Gearbox, Engine, PLC

Year: 2018Working Hours: 3960