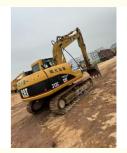

# Cat 312 Excavator Crawler Chain Moving Type with Good Health and Durable Construction

### **Product Specification**

Showroom Location: None · Operating Weight: 12777KG 0.55m<sup>3</sup> . Bucket Capacity: • Machine Weight: 12000 KG Hydraulic Cylinder Brand: Original • Hydraulic Pump Brand: Original • Hydraulic Valve Brand: Original • Engine Brand: CAT 70.1KW • Power: • Machinery Test Report: Provided • Video Outgoing-inspection: Provided