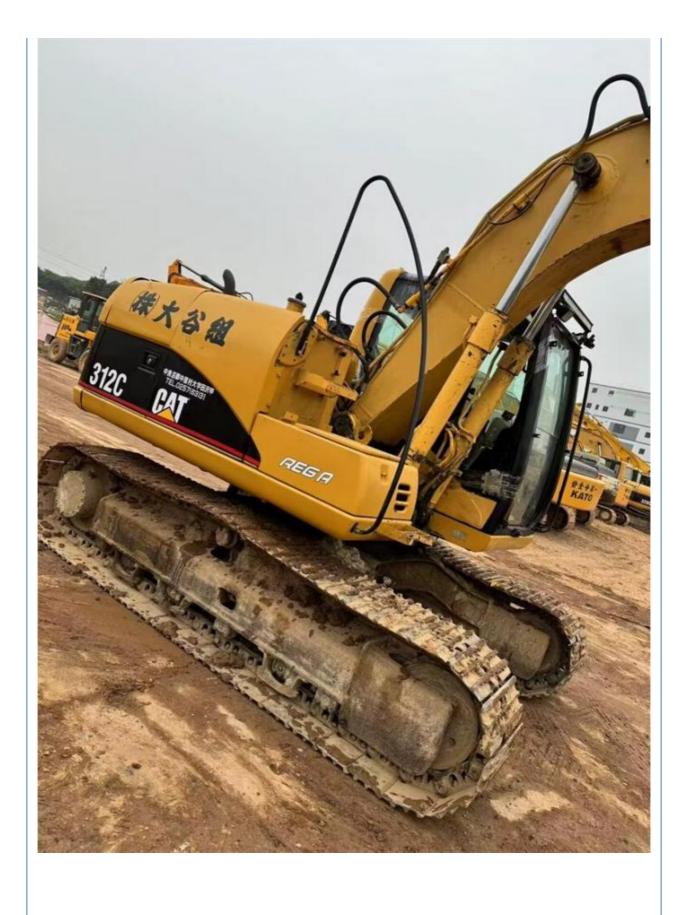

# Cat 312 Excavator Crawler Chain Moving Type with Good Health and Durable Construction

### **Product Specification**

Showroom Location: None · Operating Weight: 12777KG 0.55m<sup>3</sup> . Bucket Capacity: • Machine Weight: 12000 KG Hydraulic Cylinder Brand: Original • Hydraulic Pump Brand: Original • Hydraulic Valve Brand: Original • Engine Brand: CAT 70.1KW • Power: • Machinery Test Report: Provided • Video Outgoing-inspection: Provided

• Core Components: Pressure Vessel, Motor, Bearing, Gear,

Pump, Gearbox, Engine, PLC

Year: 2018Working Hours: 3960