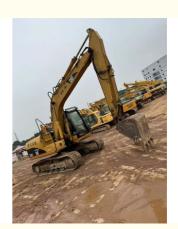

# Cat 312 Excavator Crawler Chain Moving Type with Good Health and Durable Construction

### **Product Specification**

Showroom Location: None · Operating Weight: 12777KG 0.55m<sup>3</sup> . Bucket Capacity: • Machine Weight: 12000 KG Hydraulic Cylinder Brand: Original • Hydraulic Pump Brand: Original • Hydraulic Valve Brand: Original • Engine Brand: CAT 70.1KW • Power: • Machinery Test Report: Provided • Video Outgoing-inspection: Provided

• Core Components: Pressure Vessel, Motor, Bearing, Gear,

Pump, Gearbox, Engine, PLC

Year: 2018Working Hours: 3960