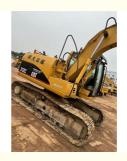

# Cat 312 Excavator Crawler Chain Moving Type with Good Health and Durable Construction

### **Product Specification**

Showroom Location: None · Operating Weight: 12777KG 0.55m<sup>3</sup> . Bucket Capacity: • Machine Weight: 12000 KG Hydraulic Cylinder Brand: Original • Hydraulic Pump Brand: Original • Hydraulic Valve Brand: Original • Engine Brand: CAT 70.1KW • Power: • Machinery Test Report: Provided • Video Outgoing-inspection: Provided