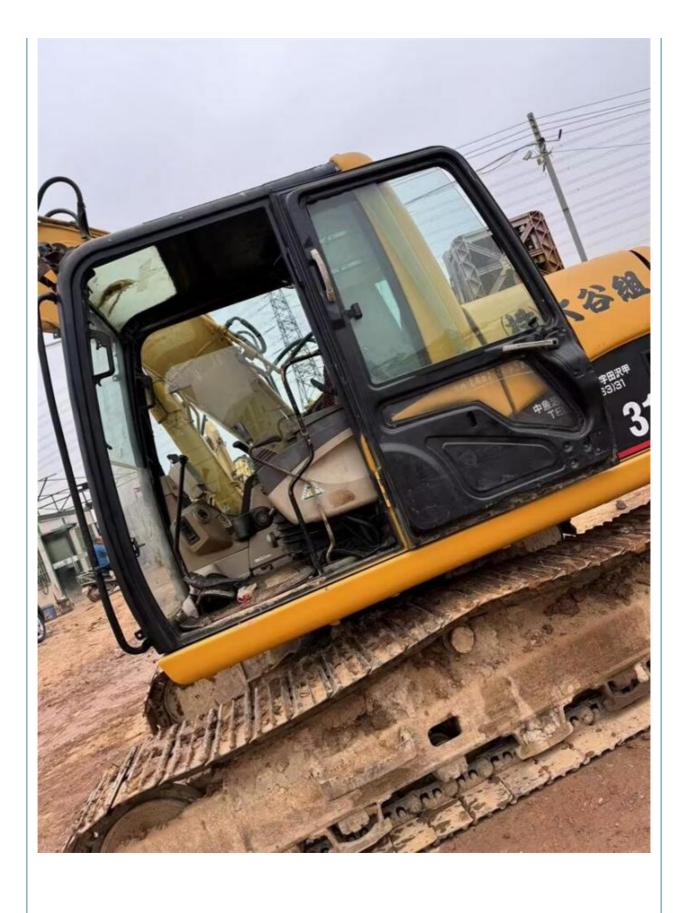

### **Product Specification**

Showroom Location: None · Operating Weight: 12777KG 0.55m<sup>3</sup> . Bucket Capacity: • Machine Weight: 12000 KG Hydraulic Cylinder Brand: Original • Hydraulic Pump Brand: Original • Hydraulic Valve Brand: Original • Engine Brand: CAT 70.1KW • Power: • Machinery Test Report: Provided • Video Outgoing-inspection: Provided

• Core Components: Pressure Vessel, Motor, Bearing, Gear,

Pump, Gearbox, Engine, PLC

Year: 2018Working Hours: 3960