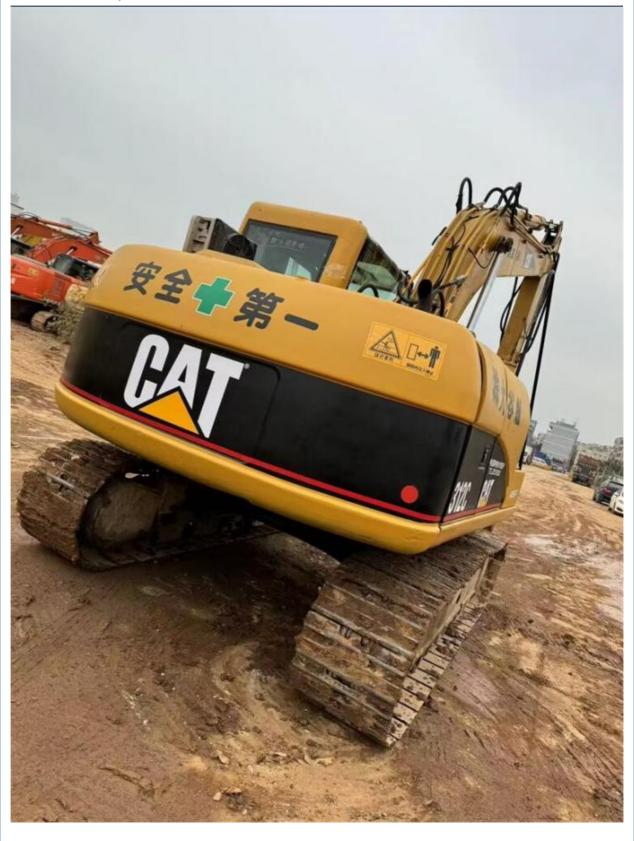

# Cat 312 Excavator Crawler Chain Moving Type with Good Health and Durable Construction

### **Product Specification**

Showroom Location: None · Operating Weight: 12777KG 0.55m<sup>3</sup> . Bucket Capacity: • Machine Weight: 12000 KG Hydraulic Cylinder Brand: Original • Hydraulic Pump Brand: Original • Hydraulic Valve Brand: Original • Engine Brand: CAT 70.1KW • Power: • Machinery Test Report: Provided • Video Outgoing-inspection: Provided