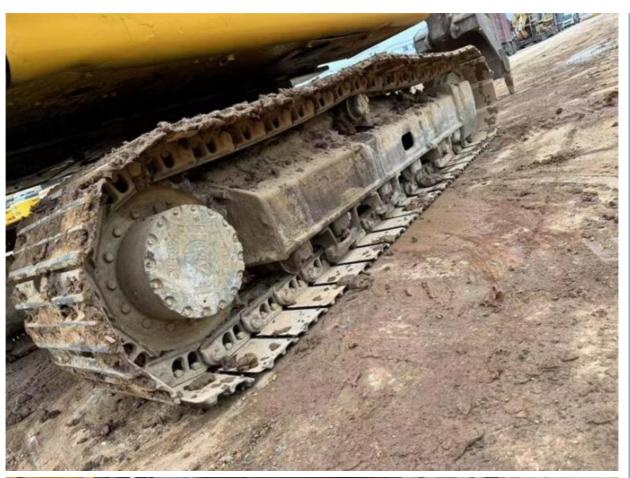

### **Product Specification**

Showroom Location: None · Operating Weight: 12777KG 0.55m<sup>3</sup> . Bucket Capacity: • Machine Weight: 12000 KG Hydraulic Cylinder Brand: Original • Hydraulic Pump Brand: Original • Hydraulic Valve Brand: Original • Engine Brand: CAT 70.1KW • Power: • Machinery Test Report: Provided • Video Outgoing-inspection: Provided

• Core Components: Pressure Vessel, Motor, Bearing, Gear,

Pump, Gearbox, Engine, PLC

Year: 2018Working Hours: 3960