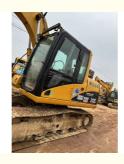

# Cat 312 Excavator Crawler Chain Moving Type with Good Health and Durable Construction

### **Product Specification**

Showroom Location: None · Operating Weight: 12777KG 0.55m<sup>3</sup> . Bucket Capacity: • Machine Weight: 12000 KG Hydraulic Cylinder Brand: Original • Hydraulic Pump Brand: Original • Hydraulic Valve Brand: Original • Engine Brand: CAT 70.1KW • Power: • Machinery Test Report: Provided • Video Outgoing-inspection: Provided

• Core Components: Pressure Vessel, Motor, Bearing, Gear,

Pump, Gearbox, Engine, PLC

Year: 2018Working Hours: 3960