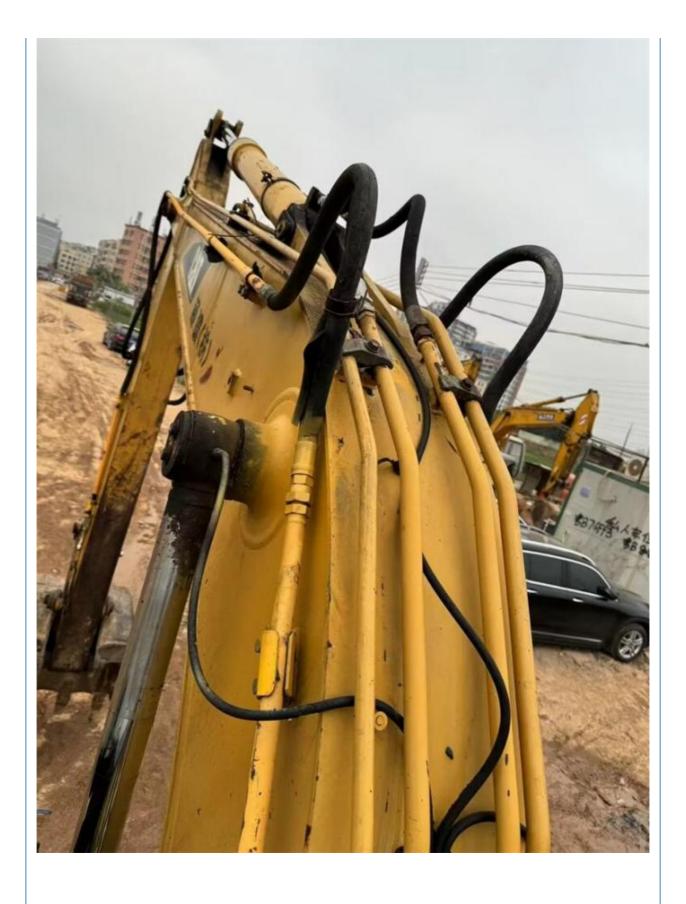

### **Product Specification**

Showroom Location: None · Operating Weight: 12777KG 0.55m<sup>3</sup> . Bucket Capacity: • Machine Weight: 12000 KG Hydraulic Cylinder Brand: Original • Hydraulic Pump Brand: Original • Hydraulic Valve Brand: Original • Engine Brand: CAT 70.1KW • Power: • Machinery Test Report: Provided • Video Outgoing-inspection: Provided

• Core Components: Pressure Vessel, Motor, Bearing, Gear,

Pump, Gearbox, Engine, PLC

Year: 2018Working Hours: 3960