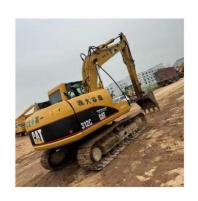

# Cat 312 Excavator Crawler Chain Moving Type with Good Health and Durable Construction

### **Product Specification**

Showroom Location: None · Operating Weight: 12777KG 0.55m<sup>3</sup> . Bucket Capacity: • Machine Weight: 12000 KG Hydraulic Cylinder Brand: Original • Hydraulic Pump Brand: Original • Hydraulic Valve Brand: Original • Engine Brand: CAT 70.1KW • Power: • Machinery Test Report: Provided • Video Outgoing-inspection: Provided

• Core Components: Pressure Vessel, Motor, Bearing, Gear,

Pump, Gearbox, Engine, PLC

Year: 2018Working Hours: 3960