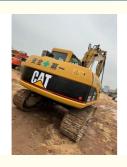

# Cat 312 Excavator Crawler Chain Moving Type with Good Health and Durable Construction

### **Product Specification**

Showroom Location: None · Operating Weight: 12777KG 0.55m<sup>3</sup> . Bucket Capacity: • Machine Weight: 12000 KG Hydraulic Cylinder Brand: Original • Hydraulic Pump Brand: Original • Hydraulic Valve Brand: Original • Engine Brand: CAT 70.1KW • Power: • Machinery Test Report: Provided • Video Outgoing-inspection: Provided

• Core Components: Pressure Vessel, Motor, Bearing, Gear,

Pump, Gearbox, Engine, PLC

Year: 2018Working Hours: 3960