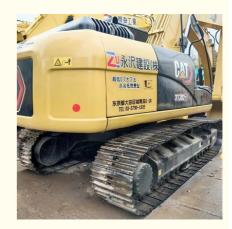

# Original parts 13 ton Used cat Excavator CAT313D with less hour

## **Product Specification**

Showroom Location: None 13430KG · Operating Weight: 0.52m<sup>3</sup> . Bucket Capacity: • Machine Weight: 13000 KG • Hydraulic Cylinder Brand: Original • Hydraulic Pump Brand: Original • Hydraulic Valve Brand: Original CAT . Engine Brand: 67KW • Power: • Machinery Test Report: Provided • Video Outgoing-inspection: Provided

• Core Components: Pressure Vessel, Motor, Bearing, Gear,

Pump, Gearbox, Engine, PLC

Year: 2022Working Hours: 960

#### Features of Original parts 13 ton Used cat Excavator CAT313D with less hour

- 1. This used cat excavator is in very good condition. And all main parts are original.
- 2. The Cat engine has high reliability, strong power, and fuel efficiency.
- 3. Versatile in use, it can be used for many different works.
- 4. Cat excavators have reliable and robust performance, long lifespan, low failure rate, and strong performance.