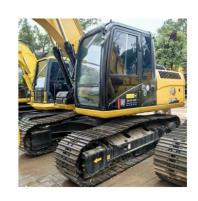

# Original parts 13 ton Used cat Excavator CAT313D with less hour

## **Product Specification**

Showroom Location: None 13430KG · Operating Weight: 0.52m<sup>3</sup> . Bucket Capacity: • Machine Weight: 13000 KG • Hydraulic Cylinder Brand: Original • Hydraulic Pump Brand: Original • Hydraulic Valve Brand: Original CAT . Engine Brand: 67KW • Power: • Machinery Test Report: Provided • Video Outgoing-inspection: Provided

• Core Components: Pressure Vessel, Motor, Bearing, Gear,

Pump, Gearbox, Engine, PLC

Year: 2022Working Hours: 960

#### Features of Original parts 13 ton Used cat Excavator CAT313D with less hour

- 1. This used cat excavator is in very good condition. And all main parts are original.
- 2. The Cat engine has high reliability, strong power, and fuel efficiency.
- 3. Versatile in use, it can be used for many different works.
- 4. Cat excavators have reliable and robust performance, long lifespan, low failure rate, and strong performance.