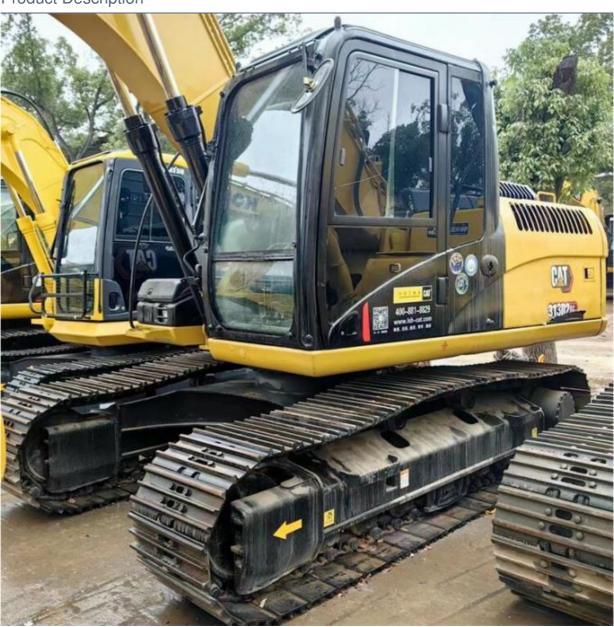

# Original parts 13 ton Used cat Excavator CAT313D with less hour

#### Features of Original parts 13 ton Used cat Excavator CAT313D with less hour

- 1. This used cat excavator is in very good condition. And all main parts are original.
- 2. The Cat engine has high reliability, strong power, and fuel efficiency.
- 3. Versatile in use, it can be used for many different works.
- 4. Cat excavators have reliable and robust performance, long lifespan, low failure rate, and strong performance.