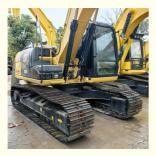

# Original parts 13 ton Used cat Excavator CAT313D with less hour

## **Product Specification**

Showroom Location: None 13430KG · Operating Weight: 0.52m<sup>3</sup> . Bucket Capacity: • Machine Weight: 13000 KG • Hydraulic Cylinder Brand: Original • Hydraulic Pump Brand: Original • Hydraulic Valve Brand: Original CAT . Engine Brand: 67KW • Power: • Machinery Test Report: Provided • Video Outgoing-inspection: Provided

• Core Components: Pressure Vessel, Motor, Bearing, Gear,

Pump, Gearbox, Engine, PLC

Year: 2022Working Hours: 960

#### Features of Original parts 13 ton Used cat Excavator CAT313D with less hour

- 1. This used cat excavator is in very good condition. And all main parts are original.
- 2. The Cat engine has high reliability, strong power, and fuel efficiency.
- 3. Versatile in use, it can be used for many different works.
- 4. Cat excavators have reliable and robust performance, long lifespan, low failure rate, and strong performance.