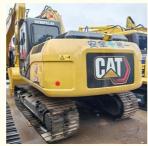

# Original parts 13 ton Used cat Excavator CAT313D with less hour

## **Product Specification**

Showroom Location: None 13430KG · Operating Weight: 0.52m<sup>3</sup> . Bucket Capacity: • Machine Weight: 13000 KG • Hydraulic Cylinder Brand: Original • Hydraulic Pump Brand: Original • Hydraulic Valve Brand: Original CAT . Engine Brand: 67KW • Power: • Machinery Test Report: Provided • Video Outgoing-inspection: Provided

• Core Components: Pressure Vessel, Motor, Bearing, Gear,

Pump, Gearbox, Engine, PLC

Year: 2022Working Hours: 960

#### Features of Original parts 13 ton Used cat Excavator CAT313D with less hour

- 1. This used cat excavator is in very good condition. And all main parts are original.
- 2. The Cat engine has high reliability, strong power, and fuel efficiency.
- 3. Versatile in use, it can be used for many different works.
- 4. Cat excavators have reliable and robust performance, long lifespan, low failure rate, and strong performance.