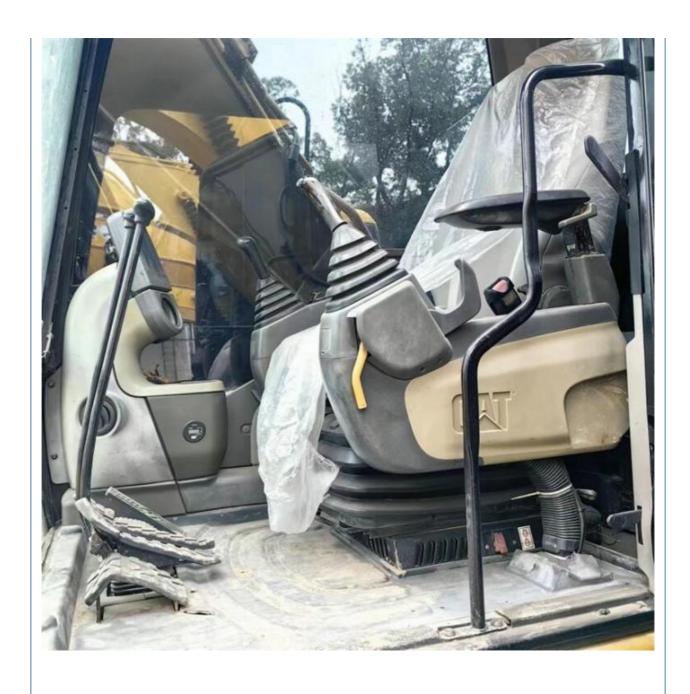

# Original parts 13 ton Used cat Excavator CAT313D with less hour

## **Product Specification**

Showroom Location: None 13430KG · Operating Weight: 0.52m<sup>3</sup> . Bucket Capacity: • Machine Weight: 13000 KG • Hydraulic Cylinder Brand: Original • Hydraulic Pump Brand: Original • Hydraulic Valve Brand: Original CAT . Engine Brand: 67KW • Power: • Machinery Test Report: Provided • Video Outgoing-inspection: Provided

#### Features of Original parts 13 ton Used cat Excavator CAT313D with less hour

- 1. This used cat excavator is in very good condition. And all main parts are original.
- 2. The Cat engine has high reliability, strong power, and fuel efficiency.
- 3. Versatile in use, it can be used for many different works.
- 4. Cat excavators have reliable and robust performance, long lifespan, low failure rate, and strong performance.