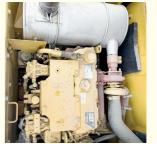

## **Product Specification**

Showroom Location: None 13430KG · Operating Weight: 0.52m<sup>3</sup> . Bucket Capacity: • Machine Weight: 13000 KG • Hydraulic Cylinder Brand: Original • Hydraulic Pump Brand: Original • Hydraulic Valve Brand: Original CAT . Engine Brand: 67KW • Power: • Machinery Test Report: Provided • Video Outgoing-inspection: Provided

#### Features of Original parts 13 ton Used cat Excavator CAT313D with less hour

- 1. This used cat excavator is in very good condition. And all main parts are original.
- 2. The Cat engine has high reliability, strong power, and fuel efficiency.
- 3. Versatile in use, it can be used for many different works.
- 4. Cat excavators have reliable and robust performance, long lifespan, low failure rate, and strong performance.