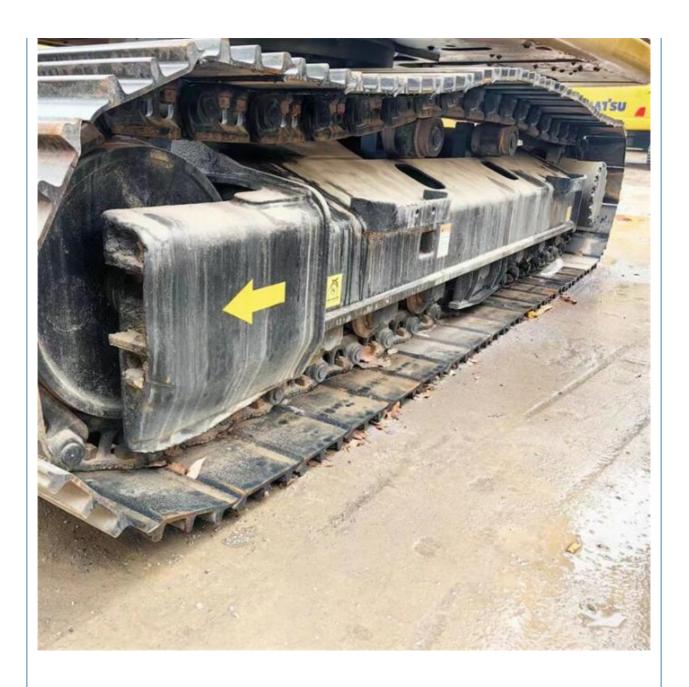

#### Features of Original parts 13 ton Used cat Excavator CAT313D with less hour

- 1. This used cat excavator is in very good condition. And all main parts are original.
- 2. The Cat engine has high reliability, strong power, and fuel efficiency.
- 3. Versatile in use, it can be used for many different works.
- 4. Cat excavators have reliable and robust performance, long lifespan, low failure rate, and strong performance.