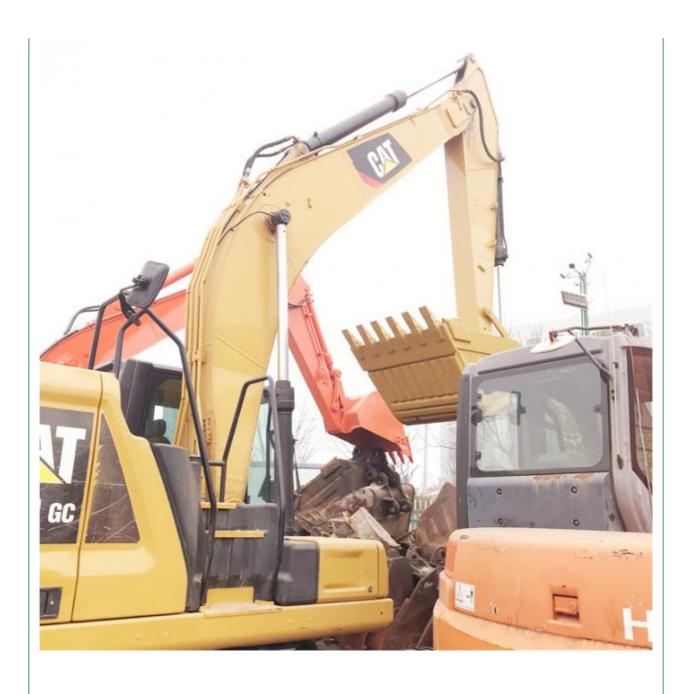

# 20 Ton Used CAT 320 GC Excavator with Original Hydraulic Valve in Good Condition

### **Product Specification**

Showroom Location: None 20300 KG · Operating Weight: • Bucket Capacity: 1.0 M<sup>3</sup> • Machine Weight: 20000 KG • Hydraulic Cylinder Brand: Original • Hydraulic Pump Brand: Original • Hydraulic Valve Brand: Original Caterpillar . Engine Brand: 110 KW • Power: Provided • Machinery Test Report: • Video Outgoing-inspection: Provided