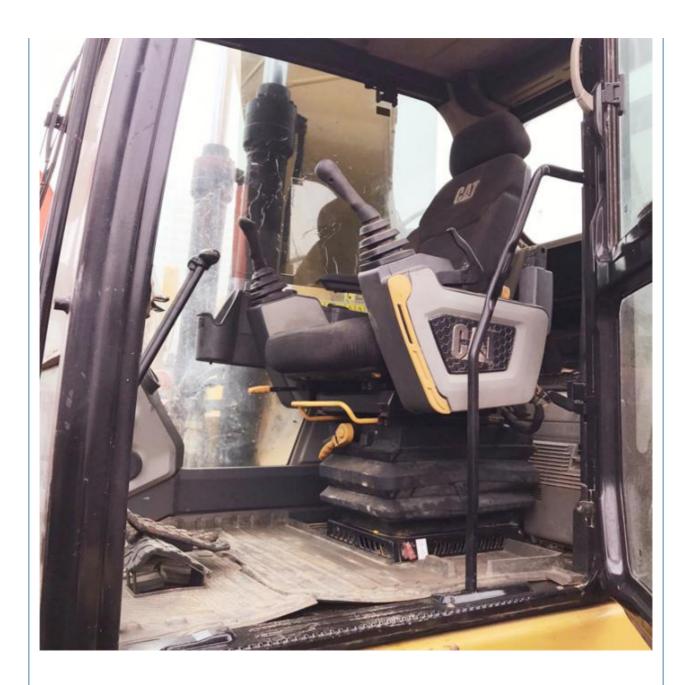

# 20 Ton Used CAT 320 GC Excavator with Original Hydraulic Valve in Good Condition

### **Product Specification**

Showroom Location: None 20300 KG · Operating Weight: • Bucket Capacity: 1.0 M<sup>3</sup> • Machine Weight: 20000 KG • Hydraulic Cylinder Brand: Original • Hydraulic Pump Brand: Original • Hydraulic Valve Brand: Original Caterpillar . Engine Brand: 110 KW • Power: Provided • Machinery Test Report: • Video Outgoing-inspection: Provided