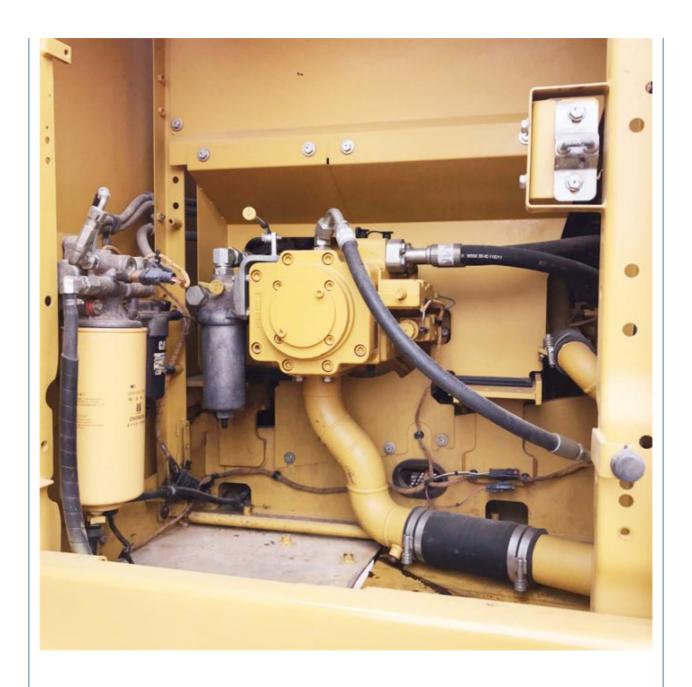

### **Product Specification**

Showroom Location: None 20300 KG · Operating Weight: • Bucket Capacity: 1.0 M<sup>3</sup> • Machine Weight: 20000 KG • Hydraulic Cylinder Brand: Original • Hydraulic Pump Brand: Original • Hydraulic Valve Brand: Original Caterpillar . Engine Brand: 110 KW • Power: Provided • Machinery Test Report: • Video Outgoing-inspection: Provided

• Core Components: Bearing, Gear, Pump, Engine

Year: 2022Working Hours: 803