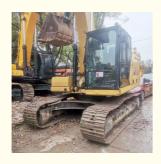

# 20 Ton Used CAT 320 GC Excavator with Original Hydraulic Valve in Good Condition

### **Product Specification**

Showroom Location: None 20300 KG · Operating Weight: • Bucket Capacity: 1.0 M<sup>3</sup> • Machine Weight: 20000 KG • Hydraulic Cylinder Brand: Original • Hydraulic Pump Brand: Original • Hydraulic Valve Brand: Original Caterpillar . Engine Brand: 110 KW • Power: Provided • Machinery Test Report: • Video Outgoing-inspection: Provided

• Core Components: Bearing, Gear, Pump, Engine

Year: 2022Working Hours: 803