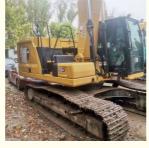

# 20 Ton Used CAT 320 GC Excavator with Original Hydraulic Valve in Good Condition

### **Product Specification**

Showroom Location: None 20300 KG · Operating Weight: • Bucket Capacity: 1.0 M<sup>3</sup> • Machine Weight: 20000 KG • Hydraulic Cylinder Brand: Original • Hydraulic Pump Brand: Original • Hydraulic Valve Brand: Original Caterpillar . Engine Brand: 110 KW • Power: Provided • Machinery Test Report: • Video Outgoing-inspection: Provided

• Core Components: Bearing, Gear, Pump, Engine

Year: 2022Working Hours: 803