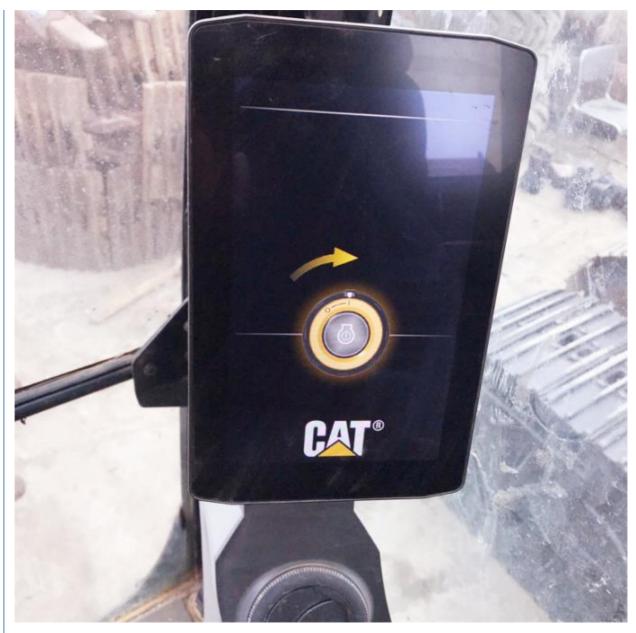

# 20 Ton Used CAT 320 GC Excavator with Original Hydraulic Valve in Good Condition

### **Basic Information**

• Place of Origin: Japan

• Price: \$56,000.00/units 1-3 units



### **Product Specification**

Showroom Location: None 20300 KG · Operating Weight: • Bucket Capacity: 1.0 M<sup>3</sup> • Machine Weight: 20000 KG • Hydraulic Cylinder Brand: Original • Hydraulic Pump Brand: Original • Hydraulic Valve Brand: Original Caterpillar . Engine Brand: 110 KW • Power: Provided • Machinery Test Report: • Video Outgoing-inspection: Provided

• Core Components: Bearing, Gear, Pump, Engine

Year: 2022Working Hours: 803



### More Images









# Product Description

# **Product Description**



















### Models Of Excavators We Sell

Zoomlion

brands

| Komatsu used excavator | PC20/PC30/PC35/PC40/PC50/PC55/PC56/PC60/PC70/PC75/PC78/PC10 0/PC110/PC120/PC128/PC130/PC138/PC150/PC160/PC200/PC210/PC22 0/PC228/PC240/PC270/PC300/PC350/PC360/PC400/PC450/PC460/PC49 0/PC650 |
|------------------------|-----------------------------------------------------------------------------------------------------------------------------------------------------------------------------------------------|
| Carter used excavator  | CAT303/CAT305/CAT305.5/CAT306/CAT307/CAT308/CAT311/CAT312/C<br>AT313/CAT315/CAT318/CAT320/CAT323/CAT324/CAT325/CAT326/CAT3<br>29/CAT330/CAT336/CAT340/CAT345/CAT349/CAT375                    |
| Doosan used excavator  | DH(DX)35/55/60/70/75/80/150/200/215/220/225/235/260/300/350/37