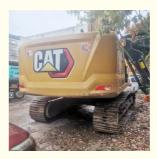

# 20 Ton Used CAT 320 GC Excavator with Original Hydraulic Valve in Good Condition

### **Product Specification**

Showroom Location: None 20300 KG · Operating Weight: • Bucket Capacity: 1.0 M<sup>3</sup> • Machine Weight: 20000 KG • Hydraulic Cylinder Brand: Original • Hydraulic Pump Brand: Original • Hydraulic Valve Brand: Original Caterpillar . Engine Brand: 110 KW • Power: Provided • Machinery Test Report: • Video Outgoing-inspection: Provided