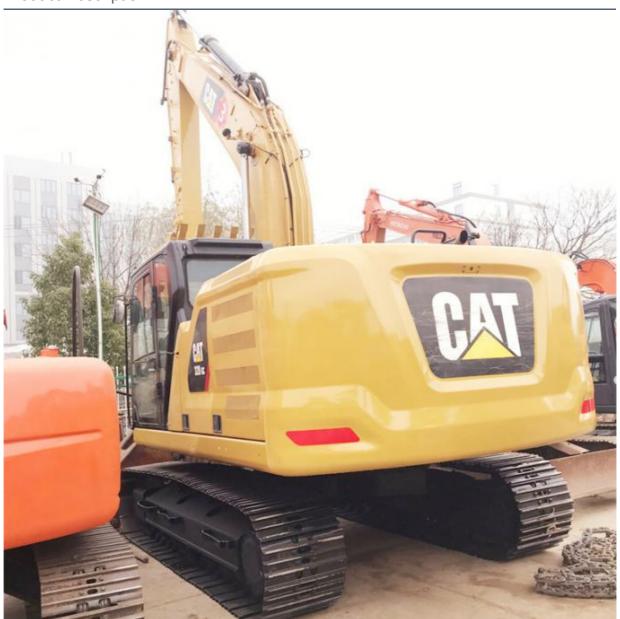

# 20 Ton Used CAT 320 GC Excavator with Original Hydraulic Valve in Good Condition

### **Product Specification**

Showroom Location: None 20300 KG · Operating Weight: • Bucket Capacity: 1.0 M<sup>3</sup> • Machine Weight: 20000 KG • Hydraulic Cylinder Brand: Original • Hydraulic Pump Brand: Original • Hydraulic Valve Brand: Original Caterpillar . Engine Brand: 110 KW • Power: Provided • Machinery Test Report: • Video Outgoing-inspection: Provided