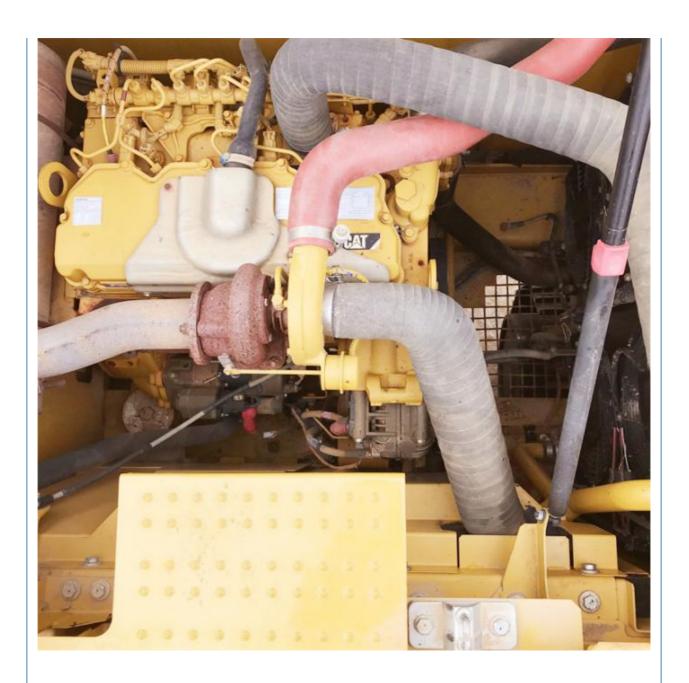

# 20 Ton Used CAT 320 GC Excavator with Original Hydraulic Valve in Good Condition

### **Basic Information**

• Place of Origin: Japan

• Price: \$56,000.00/units 1-3 units



### **Product Specification**

Showroom Location: None 20300 KG · Operating Weight: • Bucket Capacity: 1.0 M<sup>3</sup> • Machine Weight: 20000 KG • Hydraulic Cylinder Brand: Original • Hydraulic Pump Brand: Original • Hydraulic Valve Brand: Original Caterpillar . Engine Brand: 110 KW • Power: Provided • Machinery Test Report: • Video Outgoing-inspection: Provided

• Core Components: Bearing, Gear, Pump, Engine

Year: 2022Working Hours: 803



### More Images









# Product Description

# **Product Description**



















### Models Of Excavators We Sell

Zoomlion

brands

| Komatsu used excavator | PC20/PC30/PC35/PC40/PC50/PC55/PC56/PC60/PC70/PC75/PC78/PC10 0/PC110/PC120/PC128/PC130/PC138/PC150/PC160/PC200/PC210/PC22 0/PC228/PC240/PC270/PC300/PC350/PC360/PC400/PC450/PC460/PC49 0/PC650 |
|------------------------|-----------------------------------------------------------------------------------------------------------------------------------------------------------------------------------------------|
| Carter used excavator  | CAT303/CAT305/CAT305.5/CAT306/CAT307/CAT308/CAT311/CAT312/C<br>AT313/CAT315/CAT318/CAT320/CAT323/CAT324/CAT325/CAT326/CAT3<br>29/CAT330/CAT336/CAT340/CAT345/CAT349/CAT375                    |
| Doosan used excavator  | DH(DX)35/55/60/70/75/80/150/200/215/220/225/235/260/300/350/