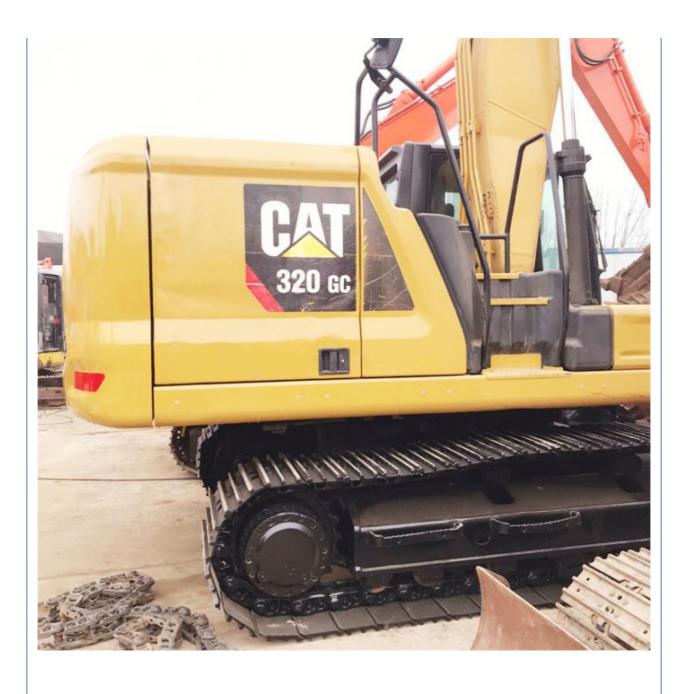

# 20 Ton Used CAT 320 GC Excavator with Original Hydraulic Valve in Good Condition

### **Product Specification**

Showroom Location: None 20300 KG · Operating Weight: • Bucket Capacity: 1.0 M<sup>3</sup> • Machine Weight: 20000 KG • Hydraulic Cylinder Brand: Original • Hydraulic Pump Brand: Original • Hydraulic Valve Brand: Original Caterpillar . Engine Brand: 110 KW • Power: Provided • Machinery Test Report: • Video Outgoing-inspection: Provided