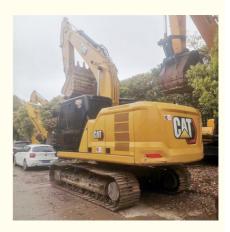

# 20 Ton Used CAT 320 GC Excavator with Original Hydraulic Valve in Good Condition

### **Product Specification**

Showroom Location: None 20300 KG · Operating Weight: • Bucket Capacity: 1.0 M<sup>3</sup> • Machine Weight: 20000 KG • Hydraulic Cylinder Brand: Original • Hydraulic Pump Brand: Original • Hydraulic Valve Brand: Original Caterpillar . Engine Brand: 110 KW • Power: Provided • Machinery Test Report: • Video Outgoing-inspection: Provided

• Core Components: Bearing, Gear, Pump, Engine

Year: 2022Working Hours: 803