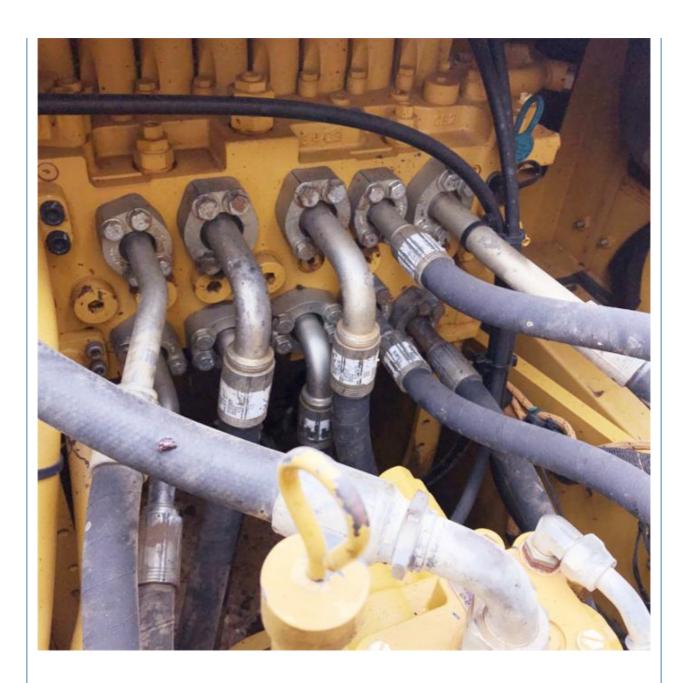

# 20 Ton Used CAT 320 GC Excavator with Original Hydraulic Valve in Good Condition

### **Basic Information**

• Place of Origin: Japan

• Price: \$56,000.00/units 1-3 units



### **Product Specification**

Showroom Location: None 20300 KG · Operating Weight: • Bucket Capacity: 1.0 M<sup>3</sup> • Machine Weight: 20000 KG • Hydraulic Cylinder Brand: Original • Hydraulic Pump Brand: Original • Hydraulic Valve Brand: Original Caterpillar . Engine Brand: 110 KW • Power: Provided • Machinery Test Report: • Video Outgoing-inspection: Provided

• Core Components: Bearing, Gear, Pump, Engine

Year: 2022Working Hours: 803



### More Images









# Product Description

# **Product Description**



















### Models Of Excavators We Sell

Zoomlion

brands

| Komatsu used excavator | PC20/PC30/PC35/PC40/PC50/PC55/PC56/PC60/PC70/PC75/PC78/PC10 0/PC110/PC120/PC128/PC130/PC138/PC150/PC160/PC200/PC210/PC22 0/PC228/PC240/PC270/PC300/PC350/PC360/PC400/PC450/PC460/PC49 0/PC650 |
|------------------------|-----------------------------------------------------------------------------------------------------------------------------------------------------------------------------------------------|
| Carter used excavator  | CAT303/CAT305/CAT305.5/CAT306/CAT307/CAT308/CAT311/CAT312/C<br>AT313/CAT315/CAT318/CAT320/CAT323/CAT324/CAT325/CAT326/CAT3<br>29/CAT330/CAT336/CAT340/CAT345/CAT349/CAT375                    |
| Doosan used excavator  | DH(DX)35/55/60/70/75/80/150/200/215/220/225/235/260/300/35