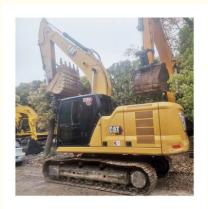

# 20 Ton Used CAT 320 GC Excavator with Original Hydraulic Valve in Good Condition

### **Product Specification**

Showroom Location: None 20300 KG · Operating Weight: • Bucket Capacity: 1.0 M<sup>3</sup> • Machine Weight: 20000 KG • Hydraulic Cylinder Brand: Original • Hydraulic Pump Brand: Original • Hydraulic Valve Brand: Original Caterpillar . Engine Brand: 110 KW • Power: Provided • Machinery Test Report: • Video Outgoing-inspection: Provided

• Core Components: Bearing, Gear, Pump, Engine

Year: 2022Working Hours: 803