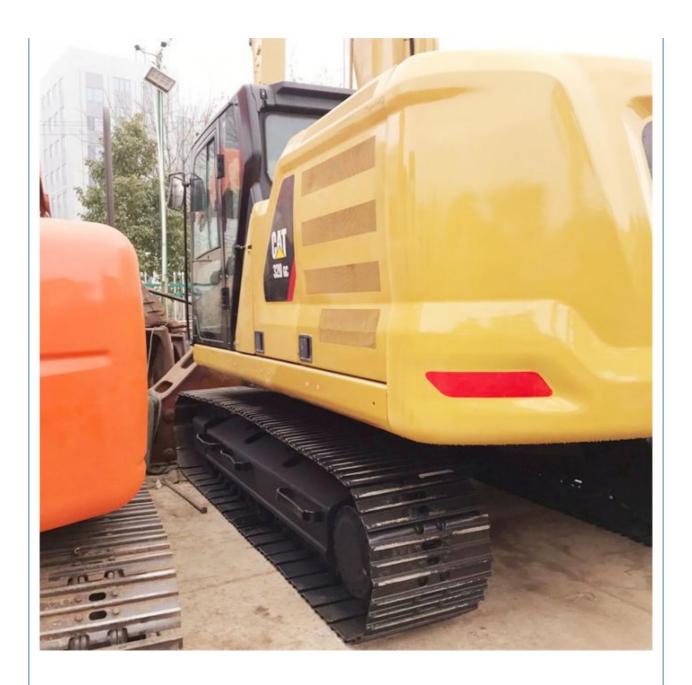

# 20 Ton Used CAT 320 GC Excavator with Original Hydraulic Valve in Good Condition

### **Product Specification**

Showroom Location: None 20300 KG · Operating Weight: • Bucket Capacity: 1.0 M<sup>3</sup> • Machine Weight: 20000 KG • Hydraulic Cylinder Brand: Original • Hydraulic Pump Brand: Original • Hydraulic Valve Brand: Original Caterpillar . Engine Brand: 110 KW • Power: Provided • Machinery Test Report: • Video Outgoing-inspection: Provided