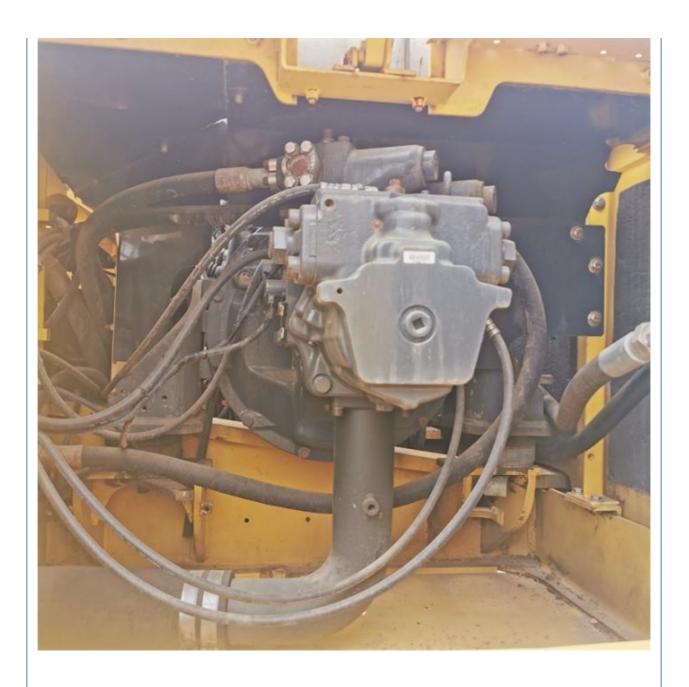

#### **Product Specification**

Showroom Location: None · Operating Weight: 33000 KG 1.6 M<sup>3</sup> . Bucket Capacity: · Machine Weight: 36000 KG Hydraulic Cylinder Brand: Original • Hydraulic Pump Brand: Original • Hydraulic Valve Brand: Original Cummins . Engine Brand: 180 KW • Power: • Machinery Test Report: Provided • Video Outgoing-inspection: Provided

• Core Components: Pressure Vessel, Motor, Bearing, Gear,

Pump, Gearbox, Engine, PLC

Year: 2019Working Hours: 2608