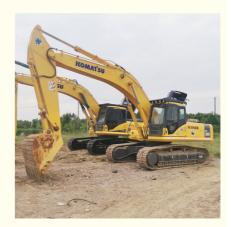

# 36 Ton Used Komatsu PC360-7 Excavator in Good Condition with Original Hydraulic Valve

#### **Product Specification**

Showroom Location: None · Operating Weight: 33000 KG 1.6 M<sup>3</sup> . Bucket Capacity: · Machine Weight: 36000 KG Hydraulic Cylinder Brand: Original • Hydraulic Pump Brand: Original • Hydraulic Valve Brand: Original Cummins . Engine Brand: 180 KW • Power: • Machinery Test Report: Provided • Video Outgoing-inspection: Provided