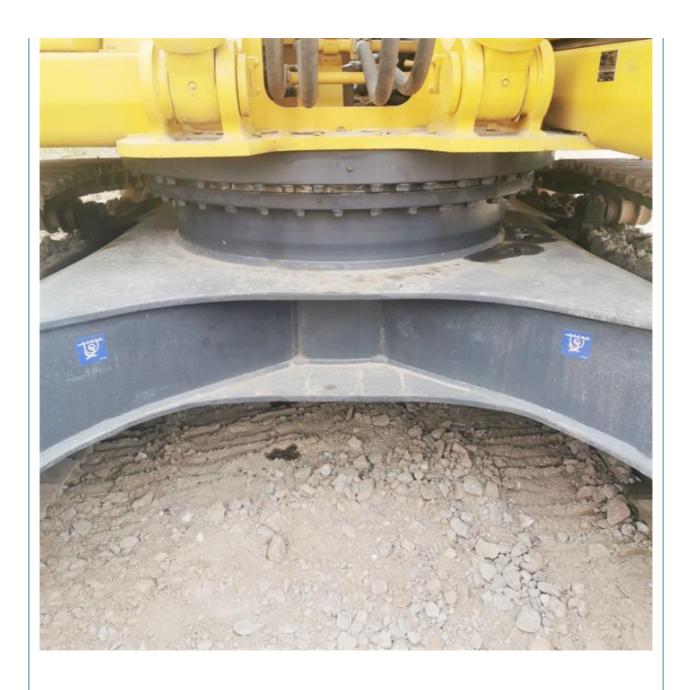

# 36 Ton Used Komatsu PC360-7 Excavator in Good Condition with Original Hydraulic Valve

#### **Basic Information**

Place of Origin: Japan

• Price: \$40,000.00/units 1-3 units



#### **Product Specification**

Showroom Location: None · Operating Weight: 33000 KG 1.6 M<sup>3</sup> . Bucket Capacity: · Machine Weight: 36000 KG Hydraulic Cylinder Brand: Original • Hydraulic Pump Brand: Original • Hydraulic Valve Brand: Original Cummins . Engine Brand: 180 KW • Power: • Machinery Test Report: Provided • Video Outgoing-inspection: Provided

• Core Components: Pressure Vessel, Motor, Bearing, Gear,

Pump, Gearbox, Engine, PLC

Year: 2019Working Hours: 2608



### More Images









# Product Description

# **Product Description**





















#### Models Of Excavators We Sell

Komatsu used excavator

Carter used excavator

PC20/PC30/PC35/PC40/PC50/PC55/PC56/PC60/PC70/PC75/PC78/PC10 0/PC110/PC120/PC128/PC130/PC138/PC150/PC160/PC200/PC210/PC22 0/PC228/PC240/PC270/PC300/PC350/PC360/PC400/PC450/PC460/PC49

0/PC650

CAT303/CAT305/CAT305.5/CAT306/CAT307/CAT308/CAT311/CAT312/C AT313/CAT315/CAT318/CAT320/CAT323/CAT324/CAT325/CAT326/CAT3

29/CAT330/CAT336/CAT340/CAT345/CAT349/CAT375

Doosan used excavator DH(DX)35/55/60/70/75/80/150/200/215/220/225/235/260/300/350/370/420/

500/530

Sany used excavator SY16/SY35/SY55/SY60/SY65/SY75/SY85/SY95/SY115/SY135/SY155/SY

205/SY215/SY235/SY265/SY305/SY335/SY365

/ZX330/ZX350/ZX360/ZX450/ZX600

Kobelco used excavator SK50/SK55/SK60/SK70/SK75/SK115/SK135/SK140/SK160/SK200/SK210/

S