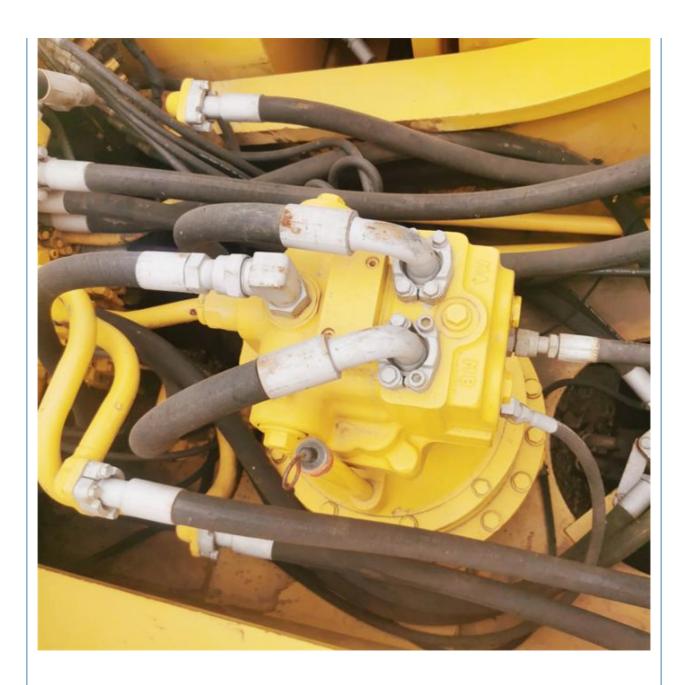

#### **Product Specification**

Showroom Location: None · Operating Weight: 33000 KG 1.6 M<sup>3</sup> . Bucket Capacity: · Machine Weight: 36000 KG Hydraulic Cylinder Brand: Original • Hydraulic Pump Brand: Original • Hydraulic Valve Brand: Original Cummins . Engine Brand: 180 KW • Power: • Machinery Test Report: Provided • Video Outgoing-inspection: Provided