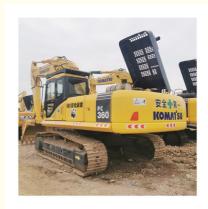

# 36 Ton Used Komatsu PC360-7 Excavator in Good Condition with Original Hydraulic Valve

#### **Product Specification**

Showroom Location: None · Operating Weight: 33000 KG 1.6 M<sup>3</sup> . Bucket Capacity: · Machine Weight: 36000 KG Hydraulic Cylinder Brand: Original • Hydraulic Pump Brand: Original • Hydraulic Valve Brand: Original Cummins . Engine Brand: 180 KW • Power: • Machinery Test Report: Provided • Video Outgoing-inspection: Provided