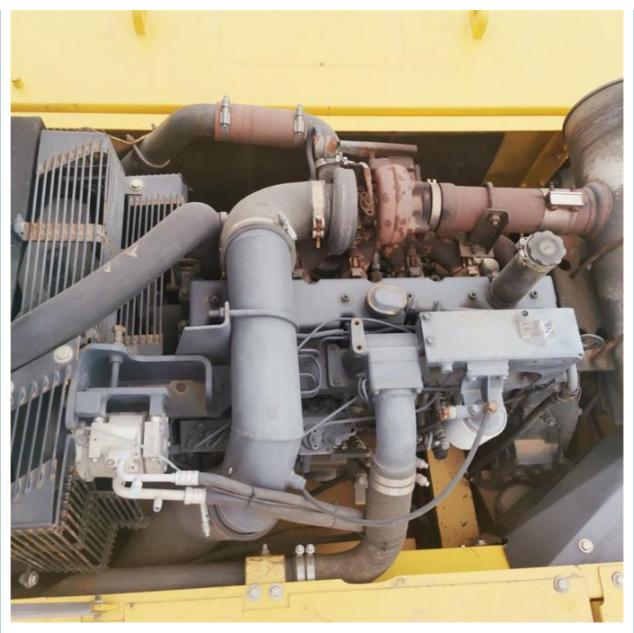

#### **Product Specification**

Showroom Location: None · Operating Weight: 33000 KG 1.6 M<sup>3</sup> . Bucket Capacity: · Machine Weight: 36000 KG Hydraulic Cylinder Brand: Original • Hydraulic Pump Brand: Original • Hydraulic Valve Brand: Original Cummins . Engine Brand: 180 KW • Power: • Machinery Test Report: Provided • Video Outgoing-inspection: Provided