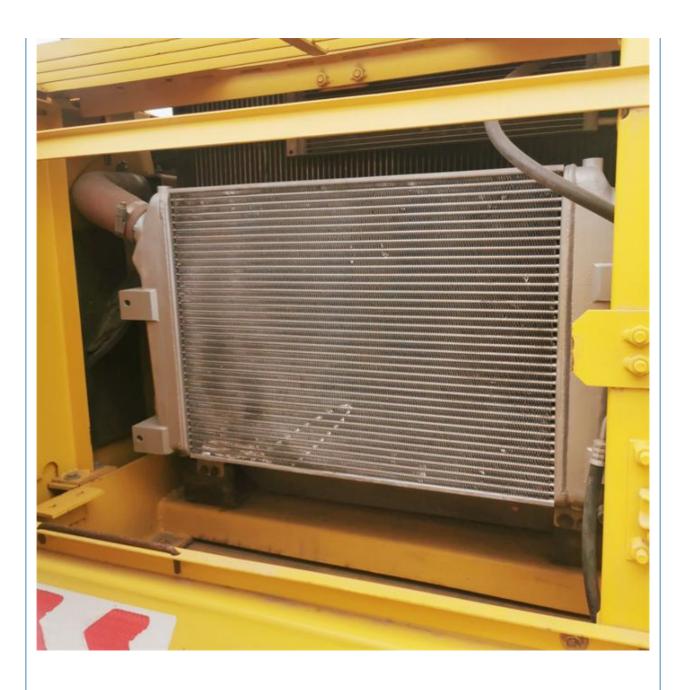

# 36 Ton Used Komatsu PC360-7 Excavator in Good Condition with Original Hydraulic Valve

#### **Basic Information**

Place of Origin: Japan

• Price: \$40,000.00/units 1-3 units



#### **Product Specification**

Showroom Location: None · Operating Weight: 33000 KG 1.6 M<sup>3</sup> . Bucket Capacity: · Machine Weight: 36000 KG Hydraulic Cylinder Brand: Original • Hydraulic Pump Brand: Original • Hydraulic Valve Brand: Original Cummins . Engine Brand: 180 KW • Power: • Machinery Test Report: Provided • Video Outgoing-inspection: Provided

• Core Components: Pressure Vessel, Motor, Bearing, Gear,

Pump, Gearbox, Engine, PLC

Year: 2019Working Hours: 2608



### More Images









# Product Description

# **Product Description**





















#### Models Of Excavators We Sell

Komatsu used excavator

Carter used excavator

PC20/PC30/PC35/PC40/PC50/PC55/PC56/PC60/PC70/PC75/PC78/PC10 0/PC110/PC120/PC128/PC130/PC138/PC150/PC160/PC200/PC210/PC22 0/PC228/PC240/PC270/PC300/PC350/PC360/PC400/PC450/PC460/PC49

0/PC650

CAT303/CAT305/CAT305.5/CAT306/CAT307/CAT308/CAT311/CAT312/C AT313/CAT315/CAT318/CAT320/CAT323/CAT324/CAT325/CAT326/CAT3

29/CAT330/CAT336/CAT340/CAT345/CAT349/CAT375

Doosan used excavator DH(DX)35/55/60/70/75/80/150/200/215/220/225/235/260/300/350/370/420/

500/530

Sany used excavator SY16/SY35/SY55/SY60/SY65/SY75/SY85/SY95/SY115/SY135/SY155/SY

205/SY215/SY235/SY265/SY305/SY335/SY365

/ZX330/ZX350/ZX360/ZX450/ZX600

Kobelco used excavator SK50/SK55/SK60/SK70/SK75/SK115/SK135/SK140/SK160/SK200/SK210/

SK230/S