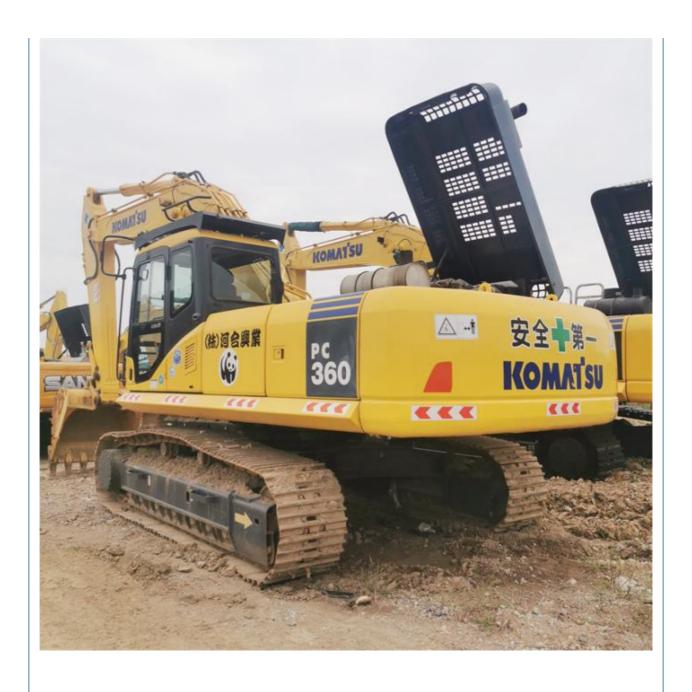

# 36 Ton Used Komatsu PC360-7 Excavator in Good Condition with Original Hydraulic Valve

#### **Product Specification**

Showroom Location: None · Operating Weight: 33000 KG 1.6 M<sup>3</sup> . Bucket Capacity: · Machine Weight: 36000 KG Hydraulic Cylinder Brand: Original • Hydraulic Pump Brand: Original • Hydraulic Valve Brand: Original Cummins . Engine Brand: 180 KW • Power: • Machinery Test Report: Provided • Video Outgoing-inspection: Provided

• Core Components: Pressure Vessel, Motor, Bearing, Gear,

Pump, Gearbox, Engine, PLC

Year: 2019Working Hours: 2608