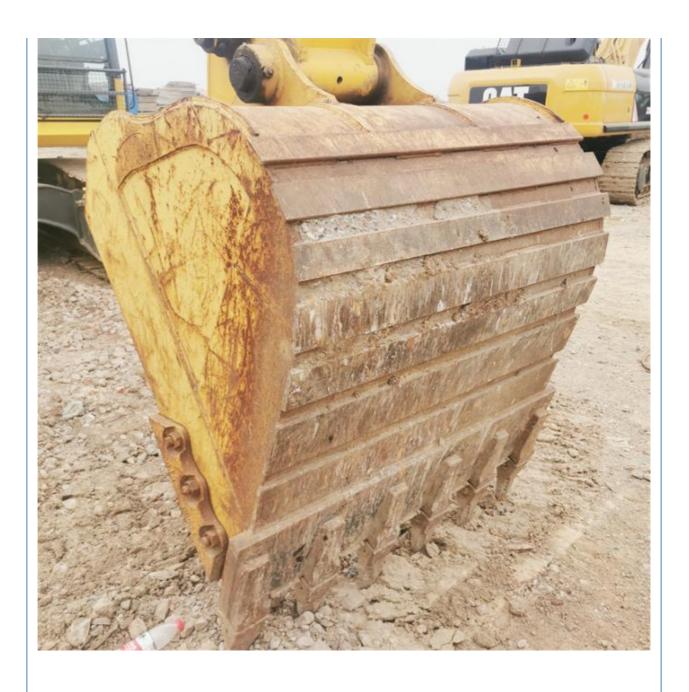

# 36 Ton Used Komatsu PC360-7 Excavator in Good Condition with Original Hydraulic Valve

#### **Basic Information**

Place of Origin: Japan

• Price: \$40,000.00/units 1-3 units



#### **Product Specification**

Showroom Location: None · Operating Weight: 33000 KG 1.6 M<sup>3</sup> . Bucket Capacity: · Machine Weight: 36000 KG Hydraulic Cylinder Brand: Original • Hydraulic Pump Brand: Original • Hydraulic Valve Brand: Original Cummins . Engine Brand: 180 KW • Power: • Machinery Test Report: Provided • Video Outgoing-inspection: Provided

• Core Components: Pressure Vessel, Motor, Bearing, Gear,

Pump, Gearbox, Engine, PLC

Year: 2019Working Hours: 2608



### More Images









# Product Description

# **Product Description**





















#### Models Of Excavators We Sell

Komatsu used excavator

Carter used excavator

PC20/PC30/PC35/PC40/PC50/PC55/PC56/PC60/PC70/PC75/PC78/PC10 0/PC110/PC120/PC128/PC130/PC138/PC150/PC160/PC200/PC210/PC22 0/PC228/PC240/PC270/PC300/PC350/PC360/PC400/PC450/PC460/PC49

0/PC650

CAT303/CAT305/CAT305.5/CAT306/CAT307/CAT308/CAT311/CAT312/C AT313/CAT315/CAT318/CAT320/CAT323/CAT324/CAT325/CAT326/CAT3

29/CAT330/CAT336/CAT340/CAT345/CAT349/CAT375

Doosan used excavator DH(DX)35/55/60/70/75/80/150/200/215/220/225/235/260/300/350/370/420/

500/530

Sany used excavator SY16/SY35/SY55/SY60/SY65/SY75/SY85/SY95/SY115/SY135/SY155/SY

205/SY215/SY235/SY265/SY305/SY335/SY365

/ZX330/ZX350/ZX360/ZX450/ZX600

Kobelco used excavator SK50/SK55/SK60/SK70/SK75/SK115/SK135/SK140/SK160/SK200/SK210/

SK2