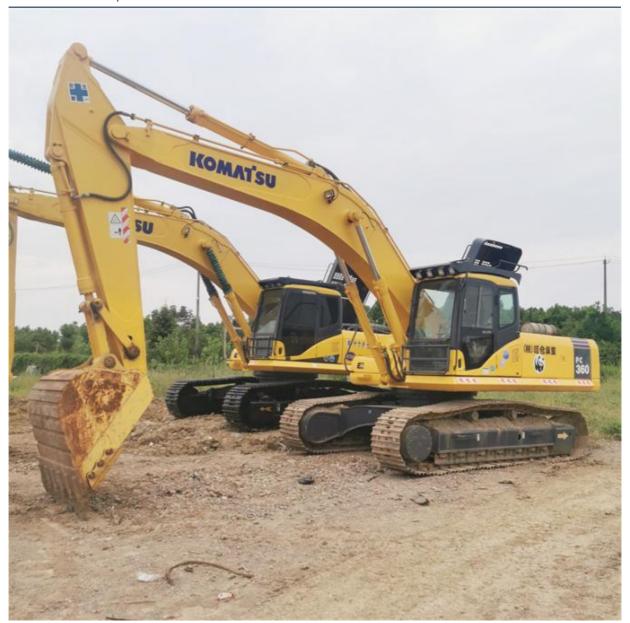

# 36 Ton Used Komatsu PC360-7 Excavator in Good Condition with Original Hydraulic Valve

#### **Product Specification**

Showroom Location: None · Operating Weight: 33000 KG 1.6 M<sup>3</sup> . Bucket Capacity: · Machine Weight: 36000 KG Hydraulic Cylinder Brand: Original • Hydraulic Pump Brand: Original • Hydraulic Valve Brand: Original Cummins . Engine Brand: 180 KW • Power: • Machinery Test Report: Provided • Video Outgoing-inspection: Provided

• Core Components: Pressure Vessel, Motor, Bearing, Gear,

Pump, Gearbox, Engine, PLC

Year: 2019Working Hours: 2608