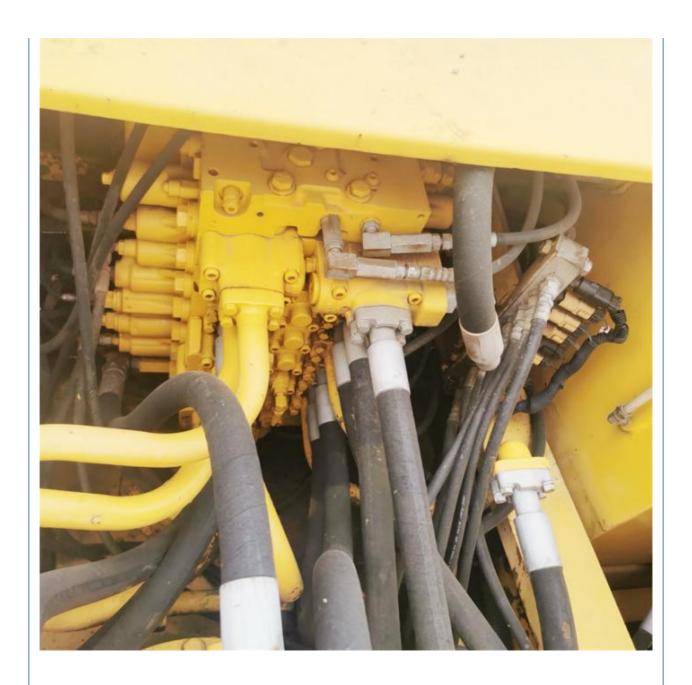

#### **Product Specification**

Showroom Location: None · Operating Weight: 33000 KG 1.6 M<sup>3</sup> . Bucket Capacity: · Machine Weight: 36000 KG Hydraulic Cylinder Brand: Original • Hydraulic Pump Brand: Original • Hydraulic Valve Brand: Original Cummins . Engine Brand: 180 KW • Power: • Machinery Test Report: Provided • Video Outgoing-inspection: Provided