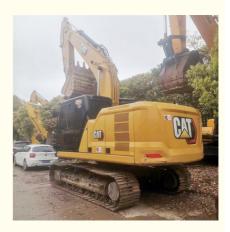

# Good Condition 20 Ton Used Caterpillar 320GC Excavator with Original Hydraulic Cylinder

## **Product Specification**

Showroom Location: None · Operating Weight: 20300 KG 1.0 M<sup>3</sup> . Bucket Capacity: • Machine Weight: 20000 KG • Hydraulic Cylinder Brand: Original • Hydraulic Pump Brand: Original Hydraulic Valve Brand: Original Caterpillar . Engine Brand: 110 KW • Power: Provided • Machinery Test Report: • Video Outgoing-inspection: Provided

• Core Components: Bearing, Gear, Pump, Engine

Year: 2021Working Hours: 1803