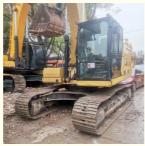

# Good Condition 20 Ton Used Caterpillar 320GC Excavator with Original Hydraulic Cylinder

## **Product Specification**

Showroom Location: None · Operating Weight: 20300 KG 1.0 M<sup>3</sup> . Bucket Capacity: • Machine Weight: 20000 KG • Hydraulic Cylinder Brand: Original • Hydraulic Pump Brand: Original Hydraulic Valve Brand: Original Caterpillar . Engine Brand: 110 KW • Power: Provided • Machinery Test Report: • Video Outgoing-inspection: Provided

• Core Components: Bearing, Gear, Pump, Engine

Year: 2021Working Hours: 1803