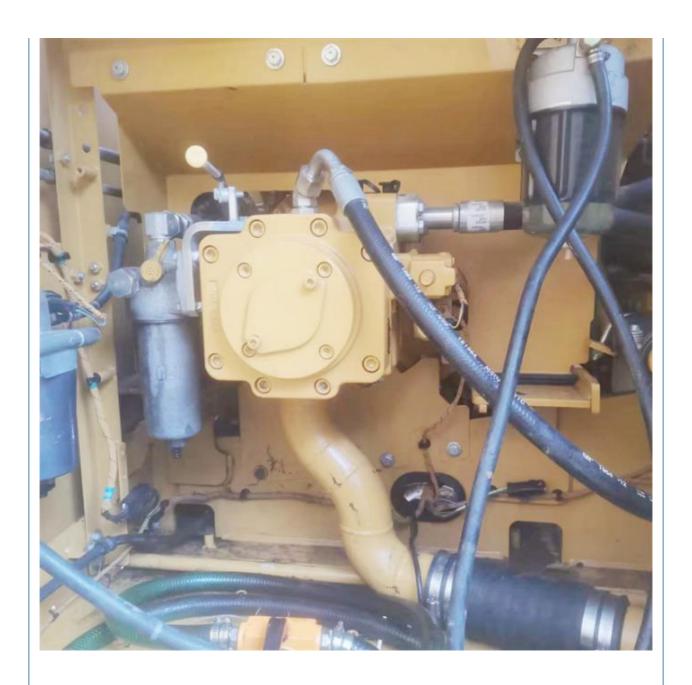

# Good Condition 20 Ton Used Caterpillar 320GC Excavator with Original Hydraulic Cylinder

## **Basic Information**

• Place of Origin: Japan

• Price: \$56,000.00/units 1-3 units



## **Product Specification**

Showroom Location: None · Operating Weight: 20300 KG 1.0 M<sup>3</sup> . Bucket Capacity: • Machine Weight: 20000 KG • Hydraulic Cylinder Brand: Original • Hydraulic Pump Brand: Original Hydraulic Valve Brand: Original Caterpillar . Engine Brand: 110 KW • Power: Provided • Machinery Test Report: • Video Outgoing-inspection: Provided

• Core Components: Bearing, Gear, Pump, Engine

Year: 2021Working Hours: 1803



## More Images









## Product Description

# **Product Description**





















## Models Of Excavators We Sell

| Komatsu used excavator     | PC20/PC30/PC35/PC40/PC50/PC55/PC56/PC60/PC70/PC75/PC78/PC10 0/PC110/PC120/PC128/PC130/PC138/PC150/PC160/PC200/PC210/PC22 0/PC228/PC240/PC270/PC300/PC350/PC360/PC400/PC450/PC460/PC49 0/PC650 |
|----------------------------|-----------------------------------------------------------------------------------------------------------------------------------------------------------------------------------------------|
| Carter used excavator      | CAT303/CAT305/CAT305.5/CAT306/CAT307/CAT308/CAT311/CAT312/C<br>AT313/CAT315/CAT318/CAT320/CAT323/CAT324/CAT325/CAT326/CAT3<br>29/CAT330/CAT336/CAT340/CAT345/CAT349/CAT375                    |
| Doosan used excavator      | DH(DX)35/55/60/70/75/80/150/200/215/220/225/235/260/300/3