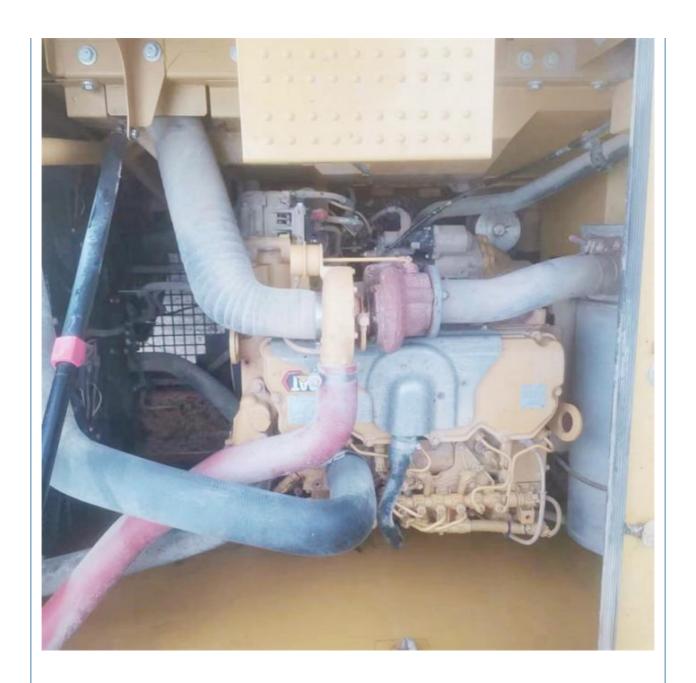

# Good Condition 20 Ton Used Caterpillar 320GC Excavator with Original Hydraulic Cylinder

## **Basic Information**

• Place of Origin: Japan

• Price: \$56,000.00/units 1-3 units



## **Product Specification**

Showroom Location: None · Operating Weight: 20300 KG 1.0 M<sup>3</sup> . Bucket Capacity: • Machine Weight: 20000 KG • Hydraulic Cylinder Brand: Original • Hydraulic Pump Brand: Original Hydraulic Valve Brand: Original Caterpillar . Engine Brand: 110 KW • Power: Provided • Machinery Test Report: • Video Outgoing-inspection: Provided

• Core Components: Bearing, Gear, Pump, Engine

Year: 2021Working Hours: 1803



## More Images









## Product Description

# **Product Description**





















## Models Of Excavators We Sell

| Komatsu used excavator     | PC20/PC30/PC35/PC40/PC50/PC55/PC56/PC60/PC70/PC75/PC78/PC10 0/PC110/PC120/PC128/PC130/PC138/PC150/PC160/PC200/PC210/PC22 0/PC228/PC240/PC270/PC300/PC350/PC360/PC400/PC450/PC460/PC49 0/PC650 |
|----------------------------|-----------------------------------------------------------------------------------------------------------------------------------------------------------------------------------------------|
| Carter used excavator      | CAT303/CAT305/CAT305.5/CAT306/CAT307/CAT308/CAT311/CAT312/C<br>AT313/CAT315/CAT318/CAT320/CAT323/CAT324/CAT325/CAT326/CAT3<br>29/CAT330/CAT336/CAT340/CAT345/CAT349/CAT375                    |
| Doosan used excavator      | DH(DX)35/55/60/70/75/80/150/200/215/220/225/235/260/300/350/3