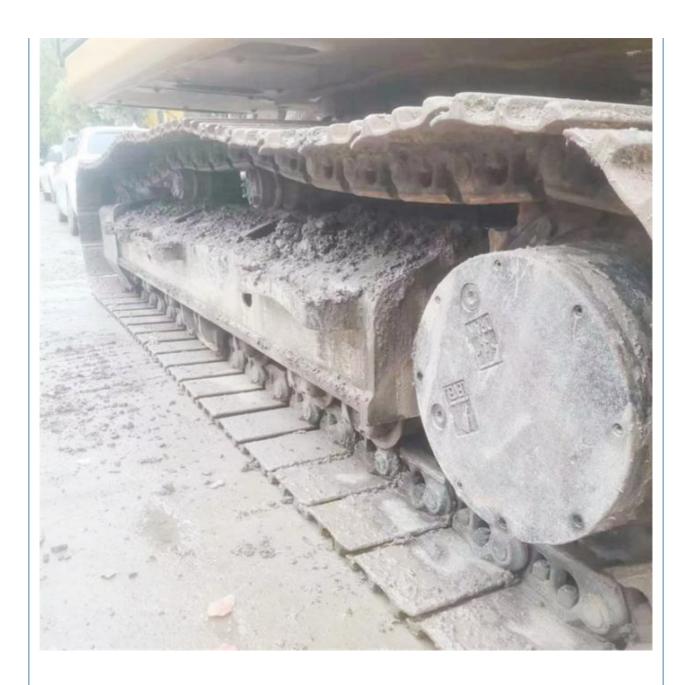

# Good Condition 20 Ton Used Caterpillar 320GC Excavator with Original Hydraulic Cylinder

## **Basic Information**

• Place of Origin: Japan

• Price: \$56,000.00/units 1-3 units



## **Product Specification**

Showroom Location: None · Operating Weight: 20300 KG 1.0 M<sup>3</sup> . Bucket Capacity: • Machine Weight: 20000 KG • Hydraulic Cylinder Brand: Original • Hydraulic Pump Brand: Original Hydraulic Valve Brand: Original Caterpillar . Engine Brand: 110 KW • Power: Provided • Machinery Test Report: • Video Outgoing-inspection: Provided

• Core Components: Bearing, Gear, Pump, Engine

Year: 2021Working Hours: 1803



## More Images









## Product Description

# **Product Description**





















## Models Of Excavators We Sell

| Komatsu used excavator     | PC20/PC30/PC35/PC40/PC50/PC55/PC56/PC60/PC70/PC75/PC78/PC10 0/PC110/PC120/PC128/PC130/PC138/PC150/PC160/PC200/PC210/PC22 0/PC228/PC240/PC270/PC300/PC350/PC360/PC400/PC450/PC460/PC49 0/PC650 |
|----------------------------|-----------------------------------------------------------------------------------------------------------------------------------------------------------------------------------------------|
| Carter used excavator      | CAT303/CAT305/CAT305.5/CAT306/CAT307/CAT308/CAT311/CAT312/C<br>AT313/CAT315/CAT318/CAT320/CAT323/CAT324/CAT325/CAT326/CAT3<br>29/CAT330/CAT336/CAT340/CAT345/CAT349/CAT375                    |
| Doosan used excavator      | DH(DX)35/55/60/70/75/80/150/200/215/220/225/235/260