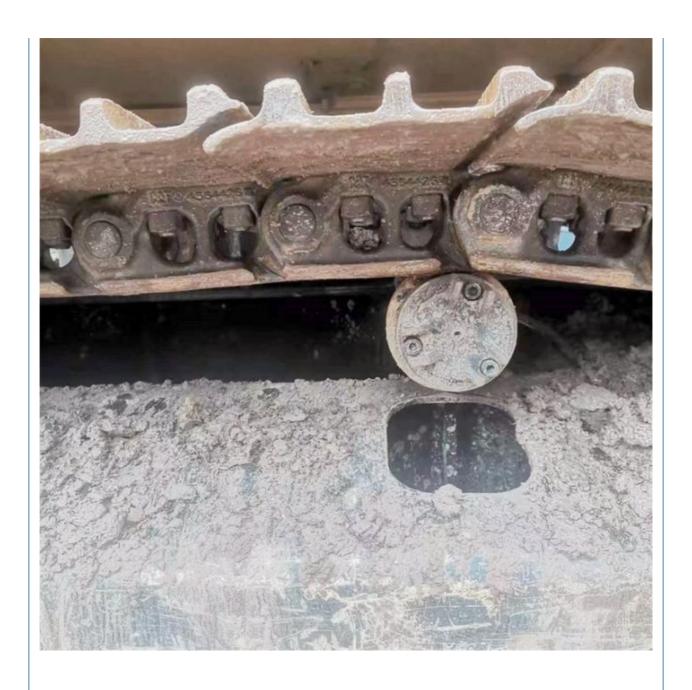

# Good Condition 20 Ton Used Caterpillar 320GC Excavator with Original Hydraulic Cylinder

## **Basic Information**

• Place of Origin: Japan

• Price: \$56,000.00/units 1-3 units



## **Product Specification**

Showroom Location: None · Operating Weight: 20300 KG 1.0 M<sup>3</sup> . Bucket Capacity: • Machine Weight: 20000 KG • Hydraulic Cylinder Brand: Original • Hydraulic Pump Brand: Original Hydraulic Valve Brand: Original Caterpillar . Engine Brand: 110 KW • Power: Provided • Machinery Test Report: • Video Outgoing-inspection: Provided

• Core Components: Bearing, Gear, Pump, Engine

Year: 2021Working Hours: 1803



## More Images









## Product Description

# **Product Description**





















## Models Of Excavators We Sell

| Komatsu used excavator     | PC20/PC30/PC35/PC40/PC50/PC55/PC56/PC60/PC70/PC75/PC78/PC10 0/PC110/PC120/PC128/PC130/PC138/PC150/PC160/PC200/PC210/PC22 0/PC228/PC240/PC270/PC300/PC350/PC360/PC400/PC450/PC460/PC49 0/PC650 |
|----------------------------|-----------------------------------------------------------------------------------------------------------------------------------------------------------------------------------------------|
| Carter used excavator      | CAT303/CAT305/CAT305.5/CAT306/CAT307/CAT308/CAT311/CAT312/C<br>AT313/CAT315/CAT318/CAT320/CAT323/CAT324/CAT325/CAT326/CAT3<br>29/CAT330/CAT336/CAT340/CAT345/CAT349/CAT375                    |
| Doosan used excavator      | DH(DX)35/55/60/70/75/80/150/200/215/220/225/235/260/3