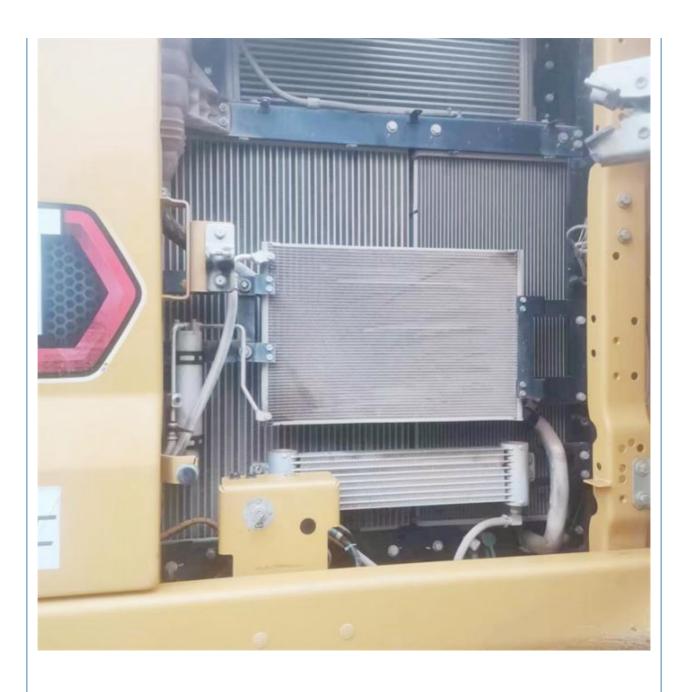

# Good Condition 20 Ton Used Caterpillar 320GC Excavator with Original Hydraulic Cylinder

## **Basic Information**

• Place of Origin: Japan

• Price: \$56,000.00/units 1-3 units



## **Product Specification**

Showroom Location: None · Operating Weight: 20300 KG 1.0 M<sup>3</sup> . Bucket Capacity: • Machine Weight: 20000 KG • Hydraulic Cylinder Brand: Original • Hydraulic Pump Brand: Original Hydraulic Valve Brand: Original Caterpillar . Engine Brand: 110 KW • Power: Provided • Machinery Test Report: • Video Outgoing-inspection: Provided

• Core Components: Bearing, Gear, Pump, Engine

Year: 2021Working Hours: 1803



## More Images









## Product Description

# **Product Description**





















## Models Of Excavators We Sell

| Komatsu used excavator     | PC20/PC30/PC35/PC40/PC50/PC55/PC56/PC60/PC70/PC75/PC78/PC10 0/PC110/PC120/PC128/PC130/PC138/PC150/PC160/PC200/PC210/PC22 0/PC228/PC240/PC270/PC300/PC350/PC360/PC400/PC450/PC460/PC49 0/PC650 |
|----------------------------|-----------------------------------------------------------------------------------------------------------------------------------------------------------------------------------------------|
| Carter used excavator      | CAT303/CAT305/CAT305.5/CAT306/CAT307/CAT308/CAT311/CAT312/C<br>AT313/CAT315/CAT318/CAT320/CAT323/CAT324/CAT325/CAT326/CAT3<br>29/CAT330/CAT336/CAT340/CAT345/CAT349/CAT375                    |
| Doosan used excavator      | DH(DX)35/55/60/70/75/80/150/200/215/220/225/235/260/300