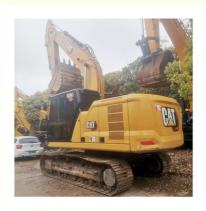

# Good Condition 20 Ton Used Caterpillar 320GC Excavator with Original Hydraulic Cylinder

## **Product Specification**

Showroom Location: None · Operating Weight: 20300 KG 1.0 M<sup>3</sup> . Bucket Capacity: • Machine Weight: 20000 KG • Hydraulic Cylinder Brand: Original • Hydraulic Pump Brand: Original Hydraulic Valve Brand: Original Caterpillar . Engine Brand: 110 KW • Power: Provided • Machinery Test Report: • Video Outgoing-inspection: Provided

• Core Components: Bearing, Gear, Pump, Engine

Year: 2021Working Hours: 1803