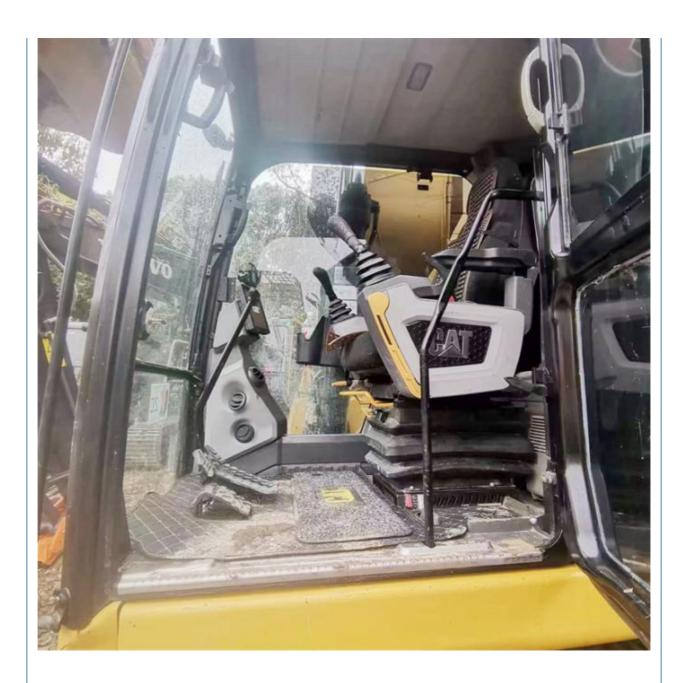

# Good Condition 20 Ton Used Caterpillar 320GC Excavator with Original Hydraulic Cylinder

## **Basic Information**

• Place of Origin: Japan

• Price: \$56,000.00/units 1-3 units



## **Product Specification**

Showroom Location: None · Operating Weight: 20300 KG 1.0 M<sup>3</sup> . Bucket Capacity: • Machine Weight: 20000 KG • Hydraulic Cylinder Brand: Original • Hydraulic Pump Brand: Original Hydraulic Valve Brand: Original Caterpillar . Engine Brand: 110 KW • Power: Provided • Machinery Test Report: • Video Outgoing-inspection: Provided

• Core Components: Bearing, Gear, Pump, Engine

Year: 2021Working Hours: 1803



## More Images









## Product Description

# **Product Description**





















## Models Of Excavators We Sell

| Komatsu used excavator     | PC20/PC30/PC35/PC40/PC50/PC55/PC56/PC60/PC70/PC75/PC78/PC10 0/PC110/PC120/PC128/PC130/PC138/PC150/PC160/PC200/PC210/PC22 0/PC228/PC240/PC270/PC300/PC350/PC360/PC400/PC450/PC460/PC49 0/PC650 |
|----------------------------|-----------------------------------------------------------------------------------------------------------------------------------------------------------------------------------------------|
| Carter used excavator      | CAT303/CAT305/CAT305.5/CAT306/CAT307/CAT308/CAT311/CAT312/C<br>AT313/CAT315/CAT318/CAT320/CAT323/CAT324/CAT325/CAT326/CAT3<br>29/CAT330/CAT336/CAT340/CAT345/CAT349/CAT375                    |
| Doosan used excavator      | DH(DX)35/55/60/70/75/80/150/200/215/220/225/235/260/300/350/370