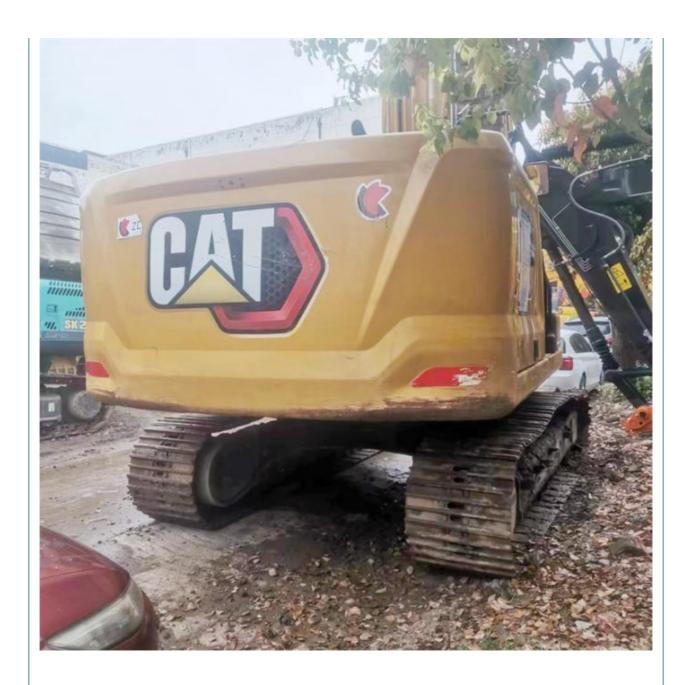

# Good Condition 20 Ton Used Caterpillar 320GC Excavator with Original Hydraulic Cylinder

## **Product Specification**

Showroom Location: None · Operating Weight: 20300 KG 1.0 M<sup>3</sup> . Bucket Capacity: • Machine Weight: 20000 KG • Hydraulic Cylinder Brand: Original • Hydraulic Pump Brand: Original Hydraulic Valve Brand: Original Caterpillar . Engine Brand: 110 KW • Power: Provided • Machinery Test Report: • Video Outgoing-inspection: Provided

## More Images