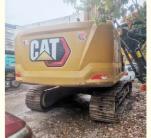

# Good Condition 20 Ton Used Caterpillar 320GC Excavator with Original Hydraulic Cylinder

## **Product Specification**

Showroom Location: None · Operating Weight: 20300 KG 1.0 M<sup>3</sup> . Bucket Capacity: • Machine Weight: 20000 KG • Hydraulic Cylinder Brand: Original • Hydraulic Pump Brand: Original Hydraulic Valve Brand: Original Caterpillar . Engine Brand: 110 KW • Power: Provided • Machinery Test Report: • Video Outgoing-inspection: Provided

## More Images