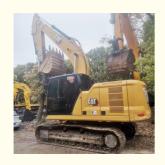

# Good Condition 20 Ton Used Caterpillar 320GC Excavator with Original Hydraulic Cylinder

## **Product Specification**

Showroom Location: None · Operating Weight: 20300 KG 1.0 M<sup>3</sup> . Bucket Capacity: • Machine Weight: 20000 KG • Hydraulic Cylinder Brand: Original • Hydraulic Pump Brand: Original Hydraulic Valve Brand: Original Caterpillar . Engine Brand: 110 KW • Power: Provided • Machinery Test Report: • Video Outgoing-inspection: Provided

• Core Components: Bearing, Gear, Pump, Engine

Year: 2021Working Hours: 1803