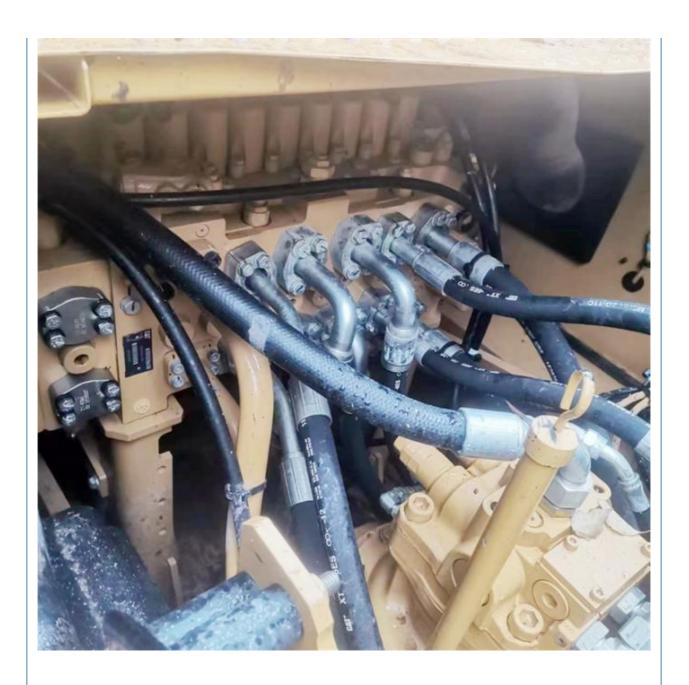

# Good Condition 20 Ton Used Caterpillar 320GC Excavator with Original Hydraulic Cylinder

## **Basic Information**

• Place of Origin: Japan

• Price: \$56,000.00/units 1-3 units



## **Product Specification**

Showroom Location: None · Operating Weight: 20300 KG 1.0 M<sup>3</sup> . Bucket Capacity: • Machine Weight: 20000 KG • Hydraulic Cylinder Brand: Original • Hydraulic Pump Brand: Original Hydraulic Valve Brand: Original Caterpillar . Engine Brand: 110 KW • Power: Provided • Machinery Test Report: • Video Outgoing-inspection: Provided

• Core Components: Bearing, Gear, Pump, Engine

Year: 2021Working Hours: 1803



## More Images









## Product Description

# **Product Description**





















## Models Of Excavators We Sell

| Komatsu used excavator     | PC20/PC30/PC35/PC40/PC50/PC55/PC56/PC60/PC70/PC75/PC78/PC10 0/PC110/PC120/PC128/PC130/PC138/PC150/PC160/PC200/PC210/PC22 0/PC228/PC240/PC270/PC300/PC350/PC360/PC400/PC450/PC460/PC49 0/PC650 |
|----------------------------|-----------------------------------------------------------------------------------------------------------------------------------------------------------------------------------------------|
| Carter used excavator      | CAT303/CAT305/CAT305.5/CAT306/CAT307/CAT308/CAT311/CAT312/C<br>AT313/CAT315/CAT318/CAT320/CAT323/CAT324/CAT325/CAT326/CAT3<br>29/CAT330/CAT336/CAT340/CAT345/CAT349/CAT375                    |
| Doosan used excavator      | DH(DX)35/55/60/70/75/80/150/200/215/220/225/235/260/300/350