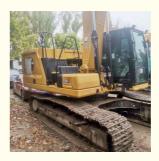

# Good Condition 20 Ton Used Caterpillar 320GC Excavator with Original Hydraulic Cylinder

## **Product Specification**

Showroom Location: None · Operating Weight: 20300 KG 1.0 M<sup>3</sup> . Bucket Capacity: • Machine Weight: 20000 KG • Hydraulic Cylinder Brand: Original • Hydraulic Pump Brand: Original Hydraulic Valve Brand: Original Caterpillar . Engine Brand: 110 KW • Power: Provided • Machinery Test Report: • Video Outgoing-inspection: Provided

## More Images