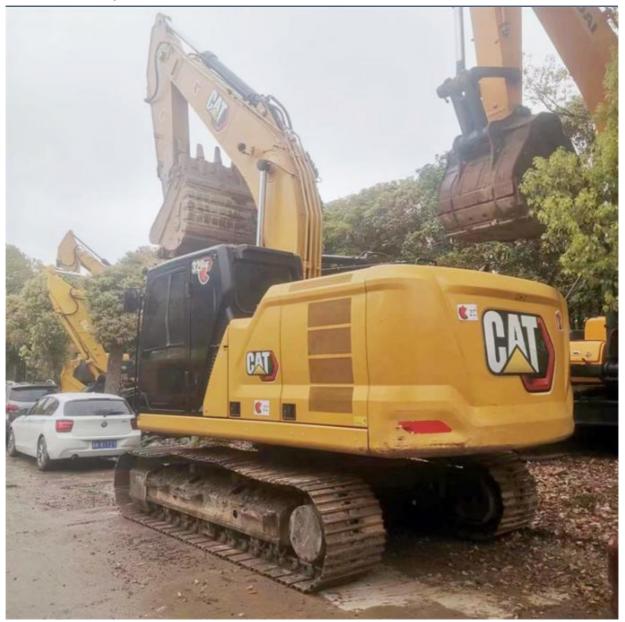

# Good Condition 20 Ton Used Caterpillar 320GC Excavator with Original Hydraulic Cylinder

## **Product Specification**

Showroom Location: None · Operating Weight: 20300 KG 1.0 M<sup>3</sup> . Bucket Capacity: • Machine Weight: 20000 KG • Hydraulic Cylinder Brand: Original • Hydraulic Pump Brand: Original Hydraulic Valve Brand: Original Caterpillar . Engine Brand: 110 KW • Power: Provided • Machinery Test Report: • Video Outgoing-inspection: Provided

## More Images