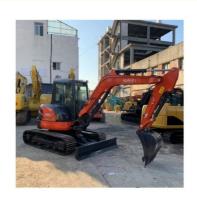

# Kubota U55-4 Mini Excavator 5 Ton Used Digger Machine With 1400 Working Hours In Japan

### **Product Specification**

Showroom Location: None · Operating Weight: 5190KG  $0.19m^{3}$ . Bucket Capacity: · Machine Weight: 5000 KG Hydraulic Cylinder Brand: Original • Hydraulic Pump Brand: Original • Hydraulic Valve Brand: Original . Engine Brand: Kubota 29.2KW • Power: • Machinery Test Report: Provided • Video Outgoing-inspection: Provided

• Core Components: Pressure Vessel, Motor, Bearing, Gear,

Pump, Gearbox, Engine, PLC

Year: 2022Working Hours: 1400