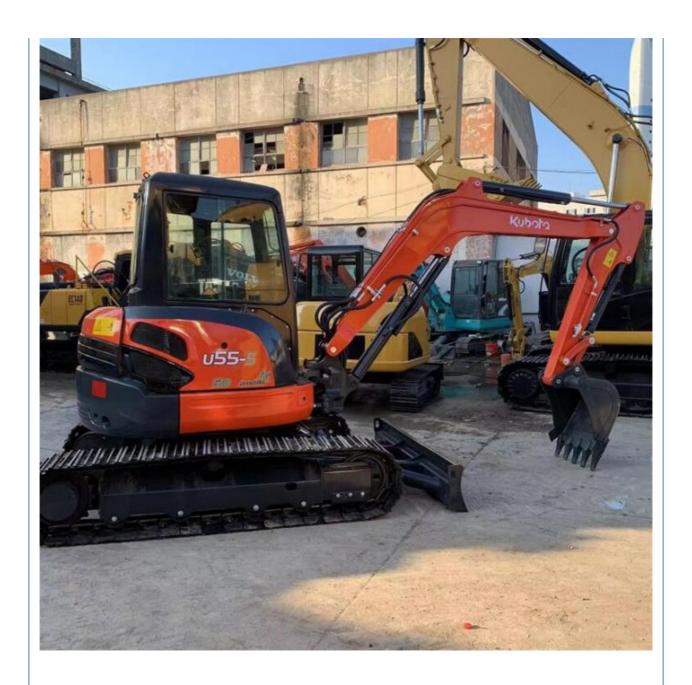

# Kubota U55-4 Mini Excavator 5 Ton Used Digger Machine With 1400 Working Hours In Japan

#### **Basic Information**

Place of Origin: Janpa

• Price: \$12,800.00/units 1-3 units



### **Product Specification**

Showroom Location: None · Operating Weight: 5190KG  $0.19m^{3}$ . Bucket Capacity: · Machine Weight: 5000 KG Hydraulic Cylinder Brand: Original • Hydraulic Pump Brand: Original • Hydraulic Valve Brand: Original . Engine Brand: Kubota 29.2KW • Power: • Machinery Test Report: Provided • Video Outgoing-inspection: Provided

• Core Components: Pressure Vessel, Motor, Bearing, Gear,

Pump, Gearbox, Engine, PLC

Year: 2022Working Hours: 1400



## More Images









# Product Description

# **Product Description**

















#### Models Of Excavators We Sell

Carter used excavator

Komatsu used excavator PC20/PC30/PC35/PC40/PC55/PC56/PC60/PC70/PC75/PC78/PC10 0/PC110/PC120/PC128/PC130/PC138/PC150/PC160/PC200/PC210/PC22 0/PC228/PC240/PC270/PC300/PC350/PC360/PC400/PC450/PC460/PC49 0/PC650

CAT303/CAT305/CAT305.5/CAT306/CAT307/CAT308/CAT311/CAT312/C AT313/CAT315/CAT318/CAT320/CAT323/CAT324/CAT325/CAT326/CAT3 29/CAT330/CAT336/CAT340/CAT345/CAT349/CAT375

Doosan used excavator DH(DX)35/55/60/70/75/80/150/200/215/220/225/235/260/300/350/370/420/500/530

Sany used excavator SY16/SY35/SY55/SY60/SY65/SY75/SY85/SY95/SY115/SY135/SY155/SY 205/SY215/SY235/SY265/SY305/SY335/SY365

EX50/EX55/EX60/EX100/EX120/EX200/ZX50/ZX55/ZX60/ZX70/ZX75/ZX1

Hitachi used excavator 20/ZX125/ZX130/ZX135/ZX200/ZX210/ZX230/ZX240/ZX250/ZX2