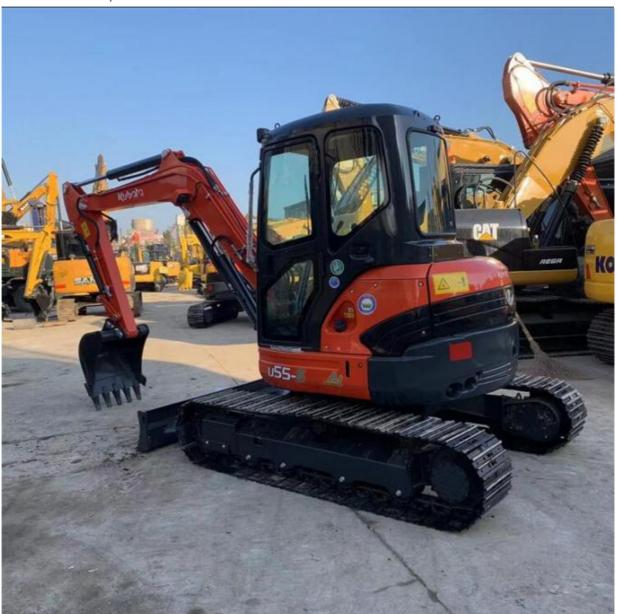

# Kubota U55-4 Mini Excavator 5 Ton Used Digger Machine With 1400 Working Hours In Japan

### **Product Specification**

Showroom Location: None · Operating Weight: 5190KG  $0.19m^{3}$ . Bucket Capacity: · Machine Weight: 5000 KG Hydraulic Cylinder Brand: Original • Hydraulic Pump Brand: Original • Hydraulic Valve Brand: Original . Engine Brand: Kubota 29.2KW • Power: • Machinery Test Report: Provided • Video Outgoing-inspection: Provided