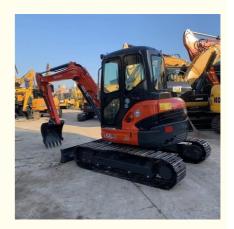

# Kubota U55-4 Mini Excavator 5 Ton Used Digger Machine With 1400 Working Hours In Japan

### **Product Specification**

Showroom Location: None · Operating Weight: 5190KG  $0.19m^{3}$ . Bucket Capacity: · Machine Weight: 5000 KG Hydraulic Cylinder Brand: Original • Hydraulic Pump Brand: Original • Hydraulic Valve Brand: Original . Engine Brand: Kubota 29.2KW • Power: • Machinery Test Report: Provided • Video Outgoing-inspection: Provided

• Core Components: Pressure Vessel, Motor, Bearing, Gear,

Pump, Gearbox, Engine, PLC

Year: 2022Working Hours: 1400