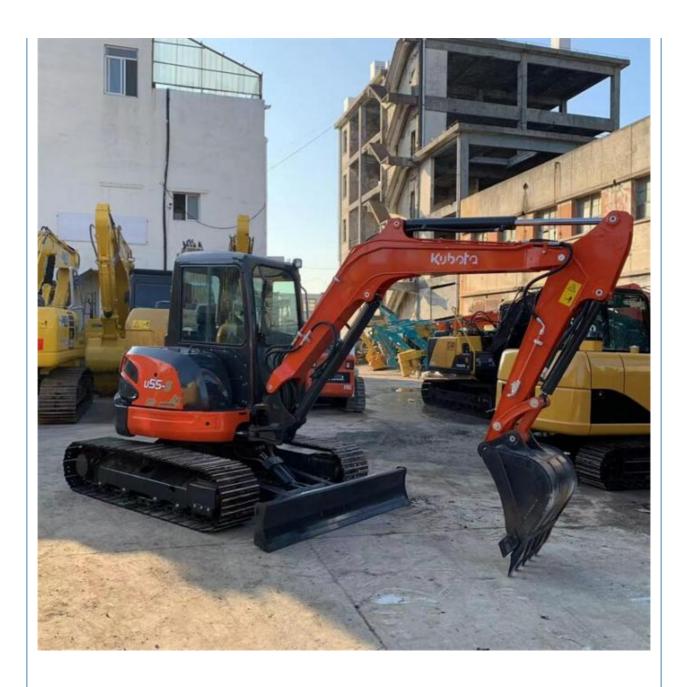

# Kubota U55-4 Mini Excavator 5 Ton Used Digger Machine With 1400 Working Hours In Japan

#### **Basic Information**

Place of Origin: Janpa

• Price: \$12,800.00/units 1-3 units



### **Product Specification**

Showroom Location: None · Operating Weight: 5190KG  $0.19m^{3}$ . Bucket Capacity: · Machine Weight: 5000 KG Hydraulic Cylinder Brand: Original • Hydraulic Pump Brand: Original • Hydraulic Valve Brand: Original . Engine Brand: Kubota 29.2KW • Power: • Machinery Test Report: Provided • Video Outgoing-inspection: Provided

• Core Components: Pressure Vessel, Motor, Bearing, Gear,

Pump, Gearbox, Engine, PLC

Year: 2022Working Hours: 1400



## More Images









# Product Description

# **Product Description**

















#### Models Of Excavators We Sell

Carter used excavator

Komatsu used excavator PC20/PC30/PC35/PC40/PC55/PC56/PC60/PC70/PC75/PC78/PC10 0/PC110/PC120/PC128/PC130/PC138/PC150/PC160/PC200/PC210/PC22 0/PC228/PC240/PC270/PC300/PC350/PC360/PC400/PC450/PC460/PC49 0/PC650

CAT303/CAT305/CAT305.5/CAT306/CAT307/CAT308/CAT311/CAT312/C AT313/CAT315/CAT318/CAT320/CAT323/CAT324/CAT325/CAT326/CAT3 29/CAT330/CAT336/CAT340/CAT345/CAT349/CAT375

Doosan used excavator DH(DX)35/55/60/70/75/80/150/200/215/220/225/235/260/300/350/370/420/500/530

Sany used excavator SY16/SY35/SY55/SY60/SY65/SY75/SY85/SY95/SY115/SY135/SY155/SY 205/SY215/SY235/SY265/SY305/SY335/SY365

EX50/EX55/EX60/EX100/EX120/EX200/ZX50/ZX55/ZX60/ZX70/ZX75/ZX1

Hitachi used excavator 20/ZX125/ZX130/ZX135/ZX200/ZX210/ZX230/ZX240/ZX250