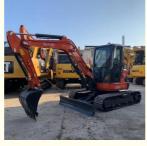

# Kubota U55-4 Mini Excavator 5 Ton Used Digger Machine With 1400 Working Hours In Japan

### **Product Specification**

Showroom Location: None · Operating Weight: 5190KG  $0.19m^{3}$ . Bucket Capacity: · Machine Weight: 5000 KG Hydraulic Cylinder Brand: Original • Hydraulic Pump Brand: Original • Hydraulic Valve Brand: Original . Engine Brand: Kubota 29.2KW • Power: • Machinery Test Report: Provided • Video Outgoing-inspection: Provided

• Core Components: Pressure Vessel, Motor, Bearing, Gear,

Pump, Gearbox, Engine, PLC

Year: 2022Working Hours: 1400