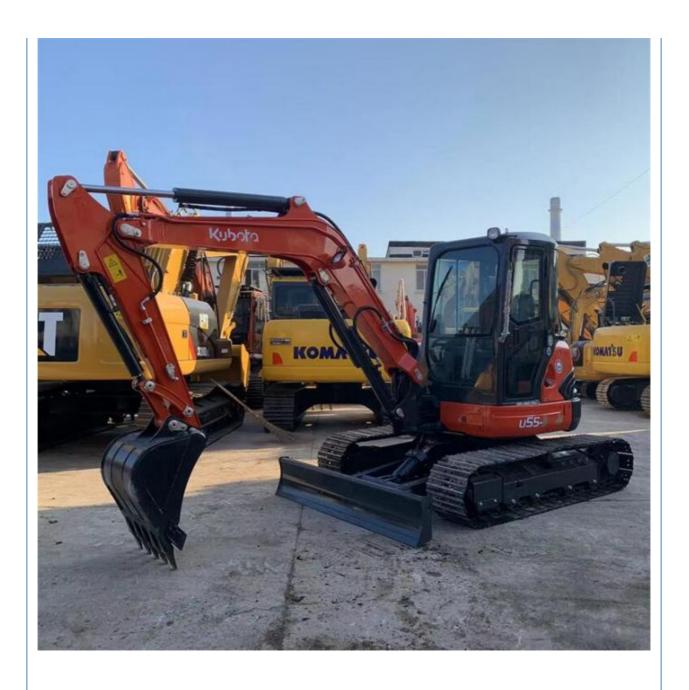

# Kubota U55-4 Mini Excavator 5 Ton Used Digger Machine With 1400 Working Hours In Japan

#### **Basic Information**

Place of Origin: Janpa

• Price: \$12,800.00/units 1-3 units



### **Product Specification**

Showroom Location: None · Operating Weight: 5190KG  $0.19m^{3}$ . Bucket Capacity: · Machine Weight: 5000 KG Hydraulic Cylinder Brand: Original • Hydraulic Pump Brand: Original • Hydraulic Valve Brand: Original . Engine Brand: Kubota 29.2KW • Power: • Machinery Test Report: Provided • Video Outgoing-inspection: Provided

• Core Components: Pressure Vessel, Motor, Bearing, Gear,

Pump, Gearbox, Engine, PLC

Year: 2022Working Hours: 1400



## More Images









# Product Description

# **Product Description**

















#### Models Of Excavators We Sell

Carter used excavator

Komatsu used excavator PC20/PC30/PC35/PC40/PC55/PC56/PC60/PC70/PC75/PC78/PC10 0/PC110/PC120/PC128/PC130/PC138/PC150/PC160/PC200/PC210/PC22 0/PC228/PC240/PC270/PC300/PC350/PC360/PC400/PC450/PC460/PC49 0/PC650

CAT303/CAT305/CAT305.5/CAT306/CAT307/CAT308/CAT311/CAT312/C AT313/CAT315/CAT318/CAT320/CAT323/CAT324/CAT325/CAT326/CAT3 29/CAT330/CAT336/CAT340/CAT345/CAT349/CAT375

Doosan used excavator DH(DX)35/55/60/70/75/80/150/200/215/220/225/235/260/300/350/370/420/500/530

Sany used excavator SY16/SY35/SY55/SY60/SY65/SY75/SY85/SY95/SY115/SY135/SY155/SY 205/SY215/SY235/SY265/SY305/SY335/SY365

EX50/EX55/EX60/EX100/EX120/EX200/ZX50/ZX55/ZX60/ZX70/ZX75/ZX1

Hitachi used excavator 20/ZX125/ZX130/ZX135/ZX200/ZX210/ZX230/ZX240/ZX250/Z