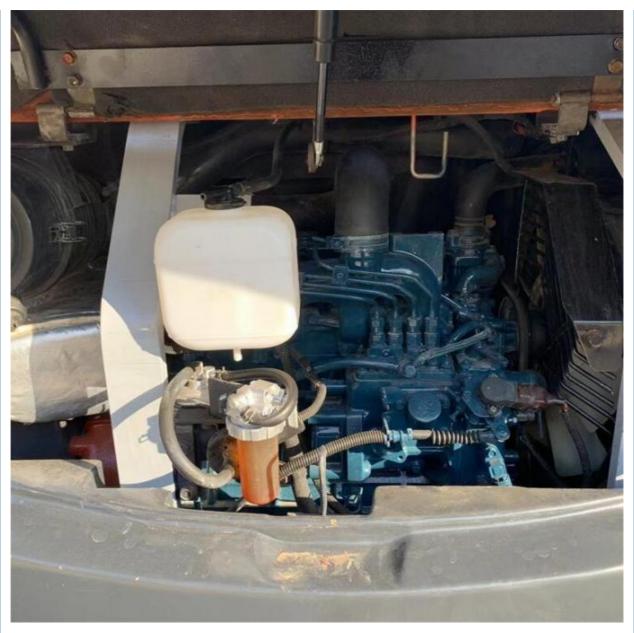

### **Product Specification**

Showroom Location: None · Operating Weight: 5190KG  $0.19m^{3}$ . Bucket Capacity: · Machine Weight: 5000 KG Hydraulic Cylinder Brand: Original • Hydraulic Pump Brand: Original • Hydraulic Valve Brand: Original . Engine Brand: Kubota 29.2KW • Power: • Machinery Test Report: Provided • Video Outgoing-inspection: Provided

• Core Components: Pressure Vessel, Motor, Bearing, Gear,

Pump, Gearbox, Engine, PLC

Year: 2022Working Hours: 1400