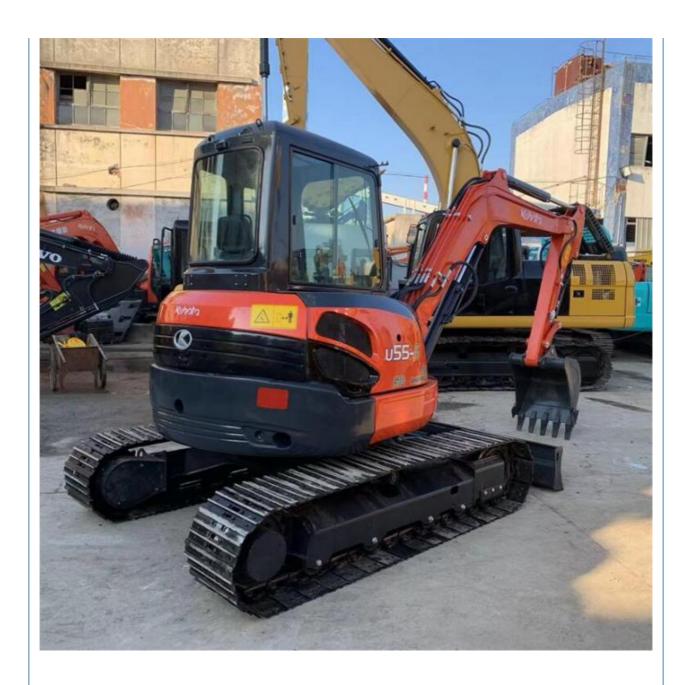

# Kubota U55-4 Mini Excavator 5 Ton Used Digger Machine With 1400 Working Hours In Japan

### **Product Specification**

Showroom Location: None · Operating Weight: 5190KG  $0.19m^{3}$ . Bucket Capacity: · Machine Weight: 5000 KG Hydraulic Cylinder Brand: Original • Hydraulic Pump Brand: Original • Hydraulic Valve Brand: Original . Engine Brand: Kubota 29.2KW • Power: • Machinery Test Report: Provided • Video Outgoing-inspection: Provided

• Core Components: Pressure Vessel, Motor, Bearing, Gear,

Pump, Gearbox, Engine, PLC

Year: 2022Working Hours: 1400