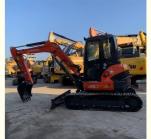

# Kubota U55-4 Mini Excavator 5 Ton Used Digger Machine With 1400 Working Hours In Japan

### **Product Specification**

Showroom Location: None · Operating Weight: 5190KG  $0.19m^{3}$ . Bucket Capacity: · Machine Weight: 5000 KG Hydraulic Cylinder Brand: Original • Hydraulic Pump Brand: Original • Hydraulic Valve Brand: Original . Engine Brand: Kubota 29.2KW • Power: • Machinery Test Report: Provided • Video Outgoing-inspection: Provided