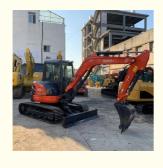

# Kubota U55-4 Mini Excavator 5 Ton Used Digger Machine With 1400 Working Hours In Japan

### **Product Specification**

Showroom Location: None · Operating Weight: 5190KG  $0.19m^{3}$ . Bucket Capacity: · Machine Weight: 5000 KG Hydraulic Cylinder Brand: Original • Hydraulic Pump Brand: Original • Hydraulic Valve Brand: Original . Engine Brand: Kubota 29.2KW • Power: • Machinery Test Report: Provided • Video Outgoing-inspection: Provided

• Core Components: Pressure Vessel, Motor, Bearing, Gear,

Pump, Gearbox, Engine, PLC

Year: 2022Working Hours: 1400