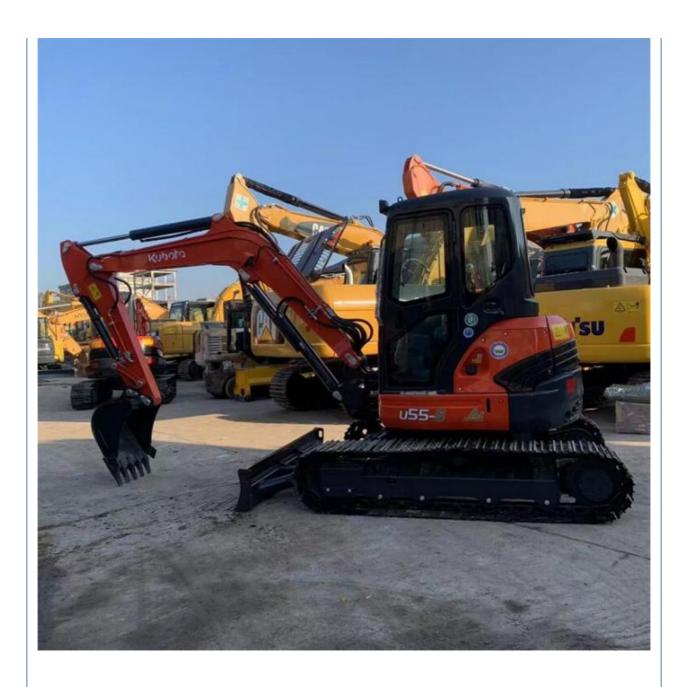

# Kubota U55-4 Mini Excavator 5 Ton Used Digger Machine With 1400 Working Hours In Japan

### **Product Specification**

Showroom Location: None · Operating Weight: 5190KG  $0.19m^{3}$ . Bucket Capacity: · Machine Weight: 5000 KG Hydraulic Cylinder Brand: Original • Hydraulic Pump Brand: Original • Hydraulic Valve Brand: Original . Engine Brand: Kubota 29.2KW • Power: • Machinery Test Report: Provided • Video Outgoing-inspection: Provided

• Core Components: Pressure Vessel, Motor, Bearing, Gear,

Pump, Gearbox, Engine, PLC

Year: 2022Working Hours: 1400