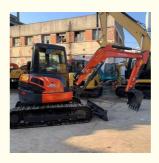

# Kubota U55-4 Mini Excavator 5 Ton Used Digger Machine With 1400 Working Hours In Japan

### **Product Specification**

Showroom Location: None · Operating Weight: 5190KG  $0.19m^{3}$ . Bucket Capacity: · Machine Weight: 5000 KG Hydraulic Cylinder Brand: Original • Hydraulic Pump Brand: Original • Hydraulic Valve Brand: Original . Engine Brand: Kubota 29.2KW • Power: • Machinery Test Report: Provided • Video Outgoing-inspection: Provided