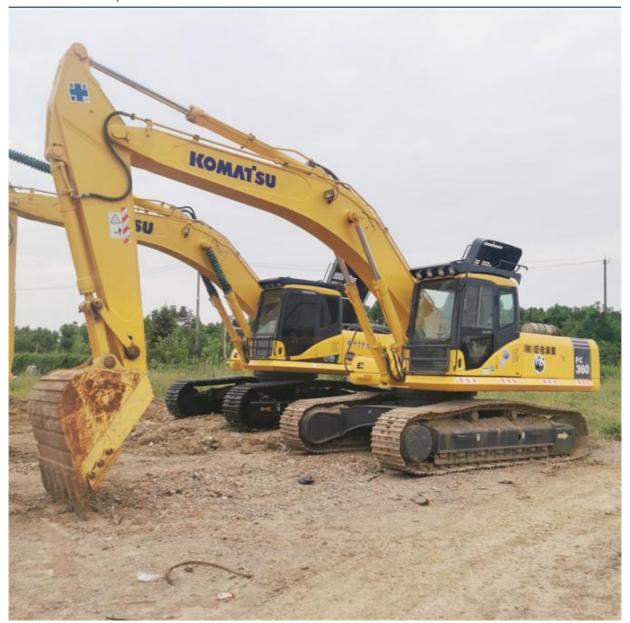

# 33000 KG Operating Weight Good Condition Japan Made 36 Ton Used Komatsu 360 Excavator

## **Product Specification**

Showroom Location: None · Operating Weight: 33000 KG 1.6 M<sup>3</sup> . Bucket Capacity: · Machine Weight: 36000 KG Hydraulic Cylinder Brand: Original • Hydraulic Pump Brand: Original Hydraulic Valve Brand: Original Cummins . Engine Brand: 180 KW • Power: • Machinery Test Report: Provided • Video Outgoing-inspection: Provided

• Core Components: Pressure Vessel, Motor, Bearing, Gear,

Pump, Gearbox, Engine, PLC

Year: 2019Working Hours: 2608