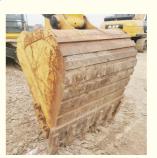

## **Product Specification**

Showroom Location: None · Operating Weight: 33000 KG 1.6 M<sup>3</sup> . Bucket Capacity: · Machine Weight: 36000 KG Hydraulic Cylinder Brand: Original • Hydraulic Pump Brand: Original Hydraulic Valve Brand: Original Cummins . Engine Brand: 180 KW • Power: • Machinery Test Report: Provided • Video Outgoing-inspection: Provided

• Core Components: Pressure Vessel, Motor, Bearing, Gear,

Pump, Gearbox, Engine, PLC

Year: 2019Working Hours: 2608