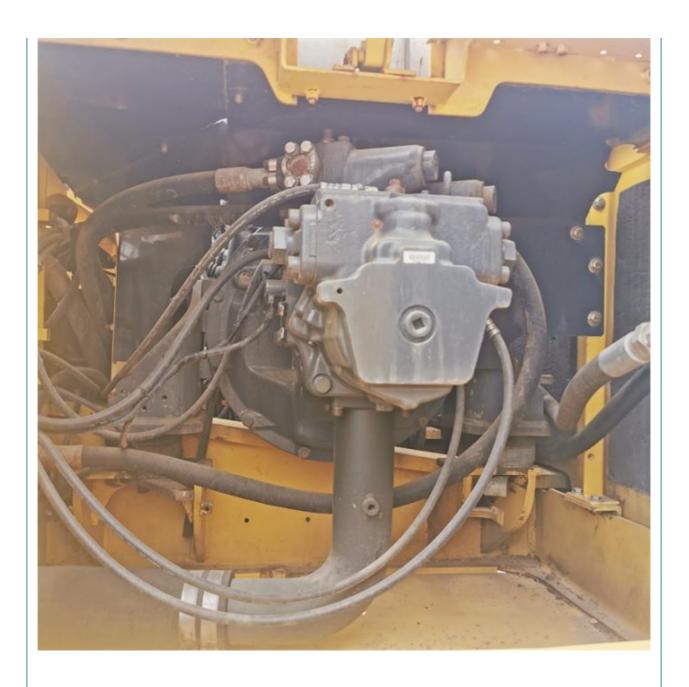

## **Product Specification**

Showroom Location: None · Operating Weight: 33000 KG 1.6 M<sup>3</sup> . Bucket Capacity: · Machine Weight: 36000 KG Hydraulic Cylinder Brand: Original • Hydraulic Pump Brand: Original Hydraulic Valve Brand: Original Cummins . Engine Brand: 180 KW • Power: • Machinery Test Report: Provided • Video Outgoing-inspection: Provided

• Core Components: Pressure Vessel, Motor, Bearing, Gear,

Pump, Gearbox, Engine, PLC

Year: 2019Working Hours: 2608