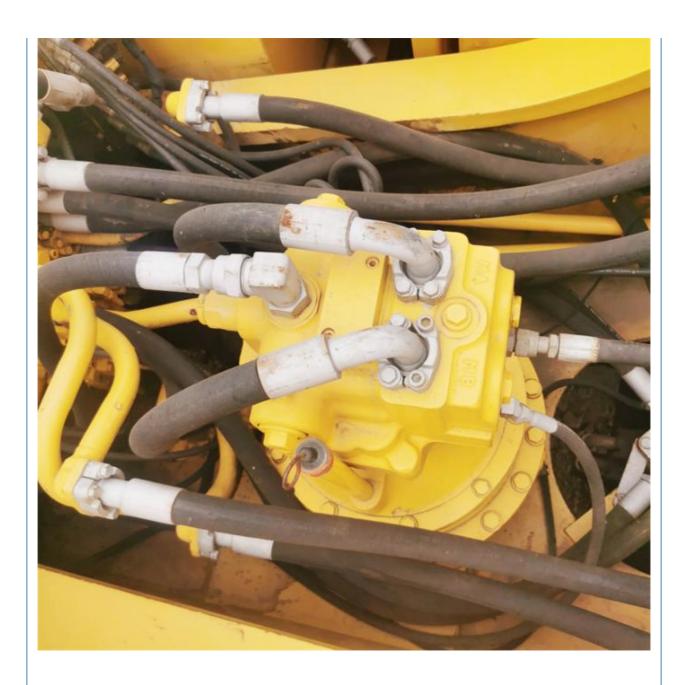

## **Product Specification**

Showroom Location: None · Operating Weight: 33000 KG 1.6 M<sup>3</sup> . Bucket Capacity: · Machine Weight: 36000 KG Hydraulic Cylinder Brand: Original • Hydraulic Pump Brand: Original Hydraulic Valve Brand: Original Cummins . Engine Brand: 180 KW • Power: • Machinery Test Report: Provided • Video Outgoing-inspection: Provided

• Core Components: Pressure Vessel, Motor, Bearing, Gear,

Pump, Gearbox, Engine, PLC

Year: 2019Working Hours: 2608