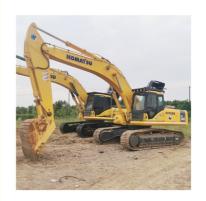

# 33000 KG Operating Weight Good Condition Japan Made 36 Ton Used Komatsu 360 Excavator

## **Product Specification**

Showroom Location: None · Operating Weight: 33000 KG 1.6 M<sup>3</sup> . Bucket Capacity: · Machine Weight: 36000 KG Hydraulic Cylinder Brand: Original • Hydraulic Pump Brand: Original Hydraulic Valve Brand: Original Cummins . Engine Brand: 180 KW • Power: • Machinery Test Report: Provided • Video Outgoing-inspection: Provided

• Core Components: Pressure Vessel, Motor, Bearing, Gear,

Pump, Gearbox, Engine, PLC

Year: 2019Working Hours: 2608