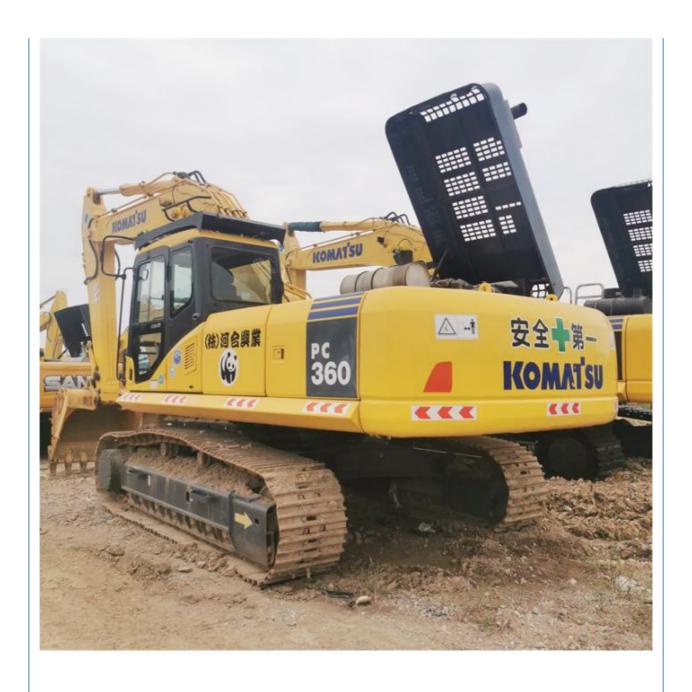

# 33000 KG Operating Weight Good Condition Japan Made 36 Ton Used Komatsu 360 Excavator

## **Product Specification**

Showroom Location: None · Operating Weight: 33000 KG 1.6 M<sup>3</sup> . Bucket Capacity: · Machine Weight: 36000 KG Hydraulic Cylinder Brand: Original • Hydraulic Pump Brand: Original Hydraulic Valve Brand: Original Cummins . Engine Brand: 180 KW • Power: • Machinery Test Report: Provided • Video Outgoing-inspection: Provided

• Core Components: Pressure Vessel, Motor, Bearing, Gear,

Pump, Gearbox, Engine, PLC

Year: 2019Working Hours: 2608