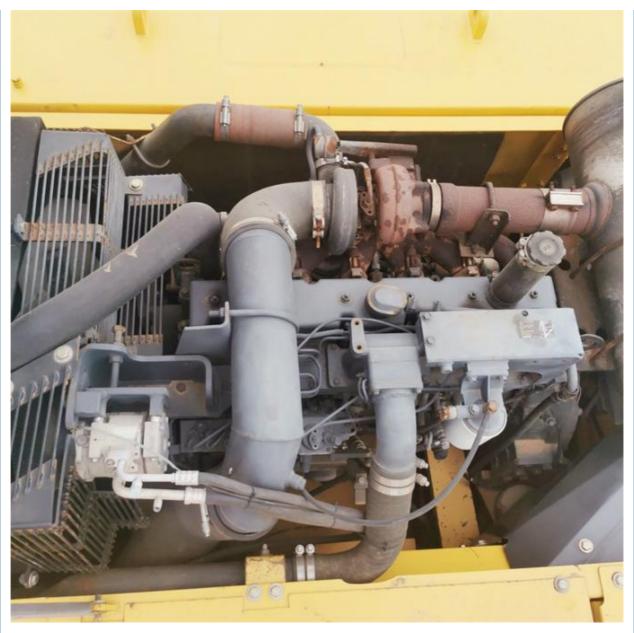

## **Product Specification**

Showroom Location: None · Operating Weight: 33000 KG 1.6 M<sup>3</sup> . Bucket Capacity: · Machine Weight: 36000 KG Hydraulic Cylinder Brand: Original • Hydraulic Pump Brand: Original Hydraulic Valve Brand: Original Cummins . Engine Brand: 180 KW • Power: • Machinery Test Report: Provided • Video Outgoing-inspection: Provided

• Core Components: Pressure Vessel, Motor, Bearing, Gear,

Pump, Gearbox, Engine, PLC

Year: 2019Working Hours: 2608