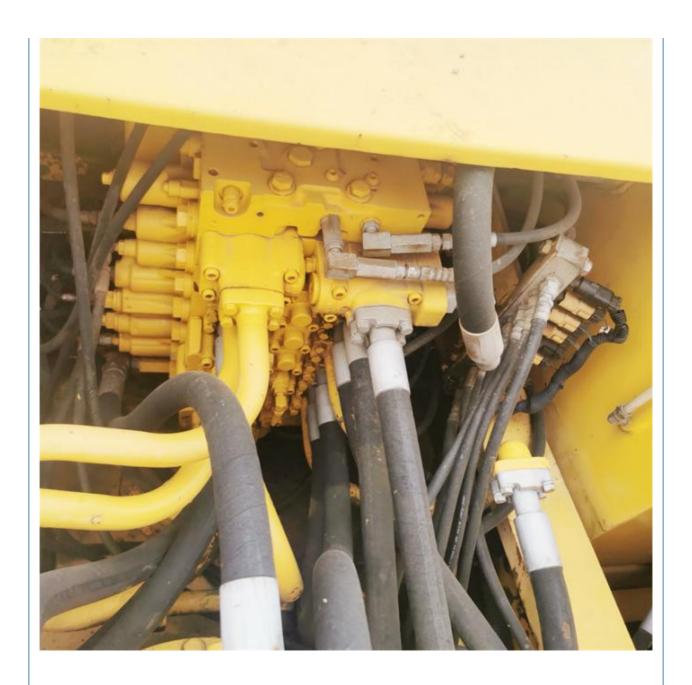

## **Product Specification**

Showroom Location: None · Operating Weight: 33000 KG 1.6 M<sup>3</sup> . Bucket Capacity: · Machine Weight: 36000 KG Hydraulic Cylinder Brand: Original • Hydraulic Pump Brand: Original Hydraulic Valve Brand: Original Cummins . Engine Brand: 180 KW • Power: • Machinery Test Report: Provided • Video Outgoing-inspection: Provided

• Core Components: Pressure Vessel, Motor, Bearing, Gear,

Pump, Gearbox, Engine, PLC

Year: 2019Working Hours: 2608