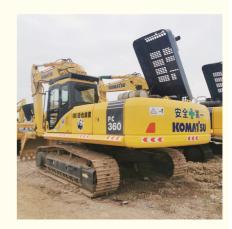

# 33000 KG Operating Weight Good Condition Japan Made 36 Ton Used Komatsu 360 Excavator

## **Product Specification**

Showroom Location: None · Operating Weight: 33000 KG 1.6 M<sup>3</sup> . Bucket Capacity: · Machine Weight: 36000 KG Hydraulic Cylinder Brand: Original • Hydraulic Pump Brand: Original Hydraulic Valve Brand: Original Cummins . Engine Brand: 180 KW • Power: • Machinery Test Report: Provided • Video Outgoing-inspection: Provided

• Core Components: Pressure Vessel, Motor, Bearing, Gear,

Pump, Gearbox, Engine, PLC

Year: 2019Working Hours: 2608