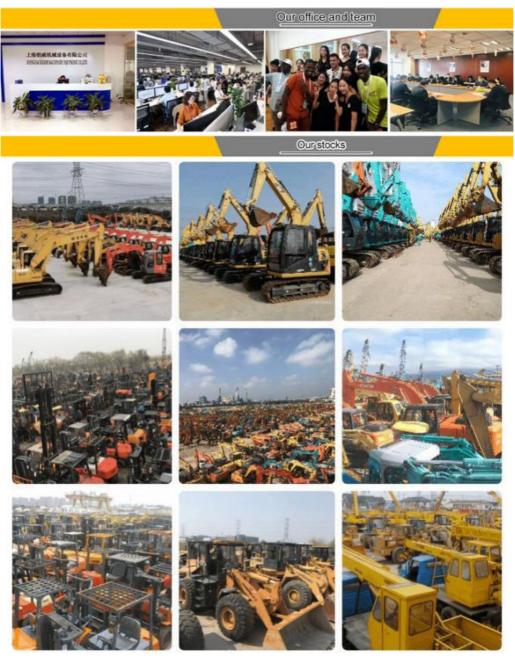

# Company Profile

Shanghai Kaishu Machinery Equipment Co., Ltd was established in 2017, we have our own factory which covers an area of 67,000 square meters, with 200 employees. As a leading used excavator supplier in China, Shanghai Kaishu Machinery Equipment Co., Ltd has numerous construction machinery. Our teams are composed of a purchasing team, a technical support team, a vehicle-parts supply center, a foreign trade sales team and a quality testing center.

Our full range of products include: used excavators, used loaders, used graders, used bulldozers, used forklifts, used cranes and other used construction machinery products. Our engineering machines are mainly from China, the United States, Japan, South Korea and other manufacturing countries, quality assurance is our hallmark. Our machines are sold to many regions at home and abroad, and we have rich export experience.

In order to serve our customers better, we deal in three(3) thousand units of construction machinery all year round and ensure delivery within 7-30 days after payment. Our team can serve you around the clock (24/7) and we hope to build a long-term business relationship with you.