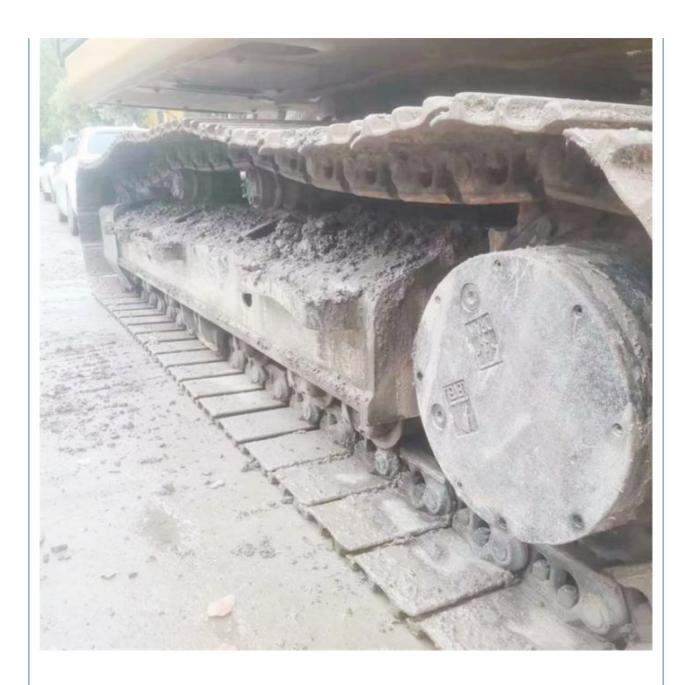

# Good Condition 1803 Working Hours Used CAT 320GC Excavator with 1.0 m3 Bucket

## Features of Good Condition 1803 Working Hours Used CAT 320GC Excavator with 1.0 m3 Bucket

- 1. This used cat excavator is in very good condition. And all main parts are original.
- 2. The Cat engine has high reliability, strong power, and fuel efficiency.
- 3. Versatile in use, it can be used for many different works.
- 4. Cat excavators have reliable and robust performance, long lifespan, low failure rate, and strong performance.