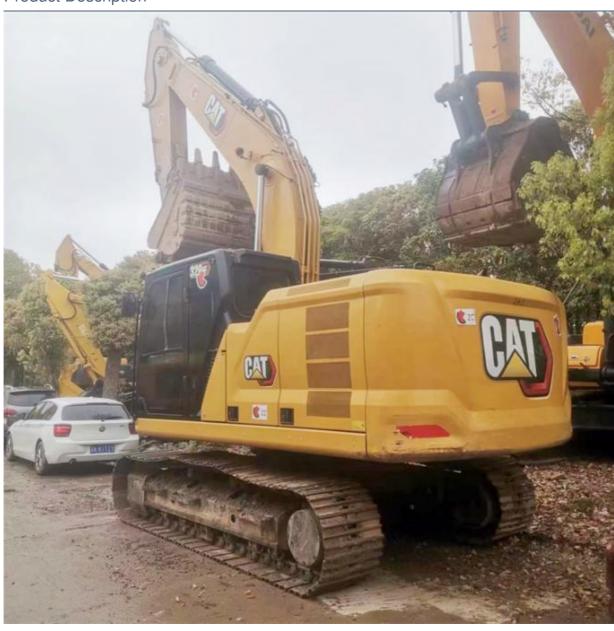

# Good Condition 1803 Working Hours Used CAT 320GC Excavator with 1.0 m3 Bucket

# **Product Specification**

Showroom Location: None · Operating Weight: 20300 KG 1.0 M<sup>3</sup> . Bucket Capacity: • Machine Weight: 20000 KG • Hydraulic Cylinder Brand: Original • Hydraulic Pump Brand: Original • Hydraulic Valve Brand: Original Caterpillar . Engine Brand: 110 KW • Power: Provided • Machinery Test Report: • Video Outgoing-inspection: Provided

• Core Components: Bearing, Gear, Pump, Engine

Year: 2021Working Hours: 1803

## Features of Good Condition 1803 Working Hours Used CAT 320GC Excavator with 1.0 m3 Bucket

- 1. This used cat excavator is in very good condition. And all main parts are original.
- 2. The Cat engine has high reliability, strong power, and fuel efficiency.
- 3. Versatile in use, it can be used for many different works.
- 4. Cat excavators have reliable and robust performance, long lifespan, low failure rate, and strong performance.