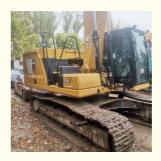

# Good Condition 1803 Working Hours Used CAT 320GC Excavator with 1.0 m3 Bucket

# **Product Specification**

Showroom Location: None · Operating Weight: 20300 KG 1.0 M<sup>3</sup> . Bucket Capacity: • Machine Weight: 20000 KG • Hydraulic Cylinder Brand: Original • Hydraulic Pump Brand: Original • Hydraulic Valve Brand: Original Caterpillar . Engine Brand: 110 KW • Power: Provided • Machinery Test Report: • Video Outgoing-inspection: Provided

• Core Components: Bearing, Gear, Pump, Engine

Year: 2021Working Hours: 1803