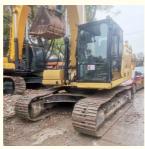

# Good Condition 1803 Working Hours Used CAT 320GC Excavator with 1.0 m3 Bucket

# **Product Specification**

Showroom Location: None · Operating Weight: 20300 KG 1.0 M<sup>3</sup> . Bucket Capacity: • Machine Weight: 20000 KG • Hydraulic Cylinder Brand: Original • Hydraulic Pump Brand: Original • Hydraulic Valve Brand: Original Caterpillar . Engine Brand: 110 KW • Power: Provided • Machinery Test Report: • Video Outgoing-inspection: Provided

• Core Components: Bearing, Gear, Pump, Engine

Year: 2021Working Hours: 1803