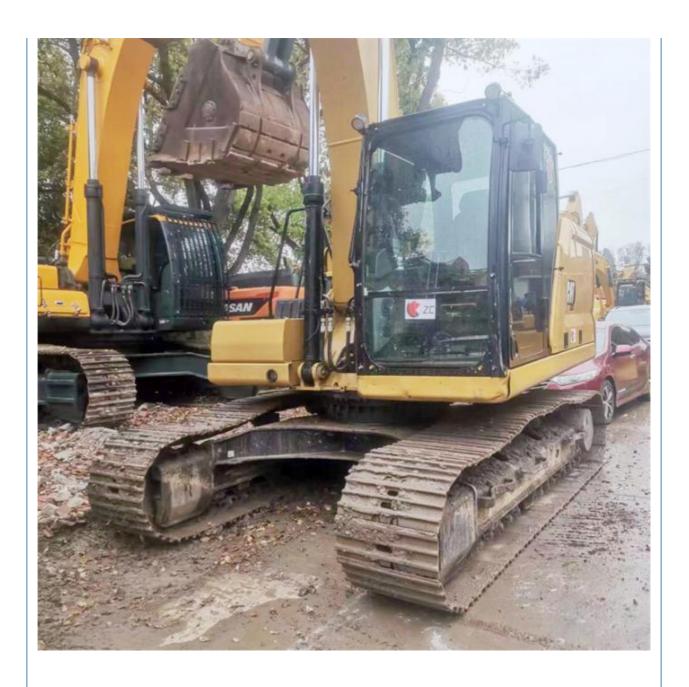

# Good Condition 1803 Working Hours Used CAT 320GC Excavator with 1.0 m3 Bucket

# **Product Specification**

Showroom Location: None · Operating Weight: 20300 KG 1.0 M<sup>3</sup> . Bucket Capacity: • Machine Weight: 20000 KG • Hydraulic Cylinder Brand: Original • Hydraulic Pump Brand: Original • Hydraulic Valve Brand: Original Caterpillar . Engine Brand: 110 KW • Power: Provided • Machinery Test Report: • Video Outgoing-inspection: Provided

• Core Components: Bearing, Gear, Pump, Engine

Year: 2021Working Hours: 1803

## Features of Good Condition 1803 Working Hours Used CAT 320GC Excavator with 1.0 m3 Bucket

- 1. This used cat excavator is in very good condition. And all main parts are original.
- 2. The Cat engine has high reliability, strong power, and fuel efficiency.
- 3. Versatile in use, it can be used for many different works.
- 4. Cat excavators have reliable and robust performance, long lifespan, low failure rate, and strong performance.