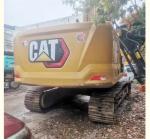

# Good Condition 1803 Working Hours Used CAT 320GC Excavator with 1.0 m3 Bucket

# **Product Specification**

Showroom Location: None · Operating Weight: 20300 KG 1.0 M<sup>3</sup> . Bucket Capacity: • Machine Weight: 20000 KG • Hydraulic Cylinder Brand: Original • Hydraulic Pump Brand: Original • Hydraulic Valve Brand: Original Caterpillar . Engine Brand: 110 KW • Power: Provided • Machinery Test Report: • Video Outgoing-inspection: Provided

• Core Components: Bearing, Gear, Pump, Engine

Year: 2021Working Hours: 1803