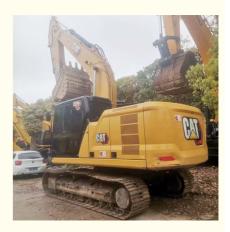

# Good Condition 1803 Working Hours Used CAT 320GC Excavator with 1.0 m3 Bucket

# **Product Specification**

Showroom Location: None · Operating Weight: 20300 KG 1.0 M<sup>3</sup> . Bucket Capacity: • Machine Weight: 20000 KG • Hydraulic Cylinder Brand: Original • Hydraulic Pump Brand: Original • Hydraulic Valve Brand: Original Caterpillar . Engine Brand: 110 KW • Power: Provided • Machinery Test Report: • Video Outgoing-inspection: Provided

• Core Components: Bearing, Gear, Pump, Engine

Year: 2021Working Hours: 1803