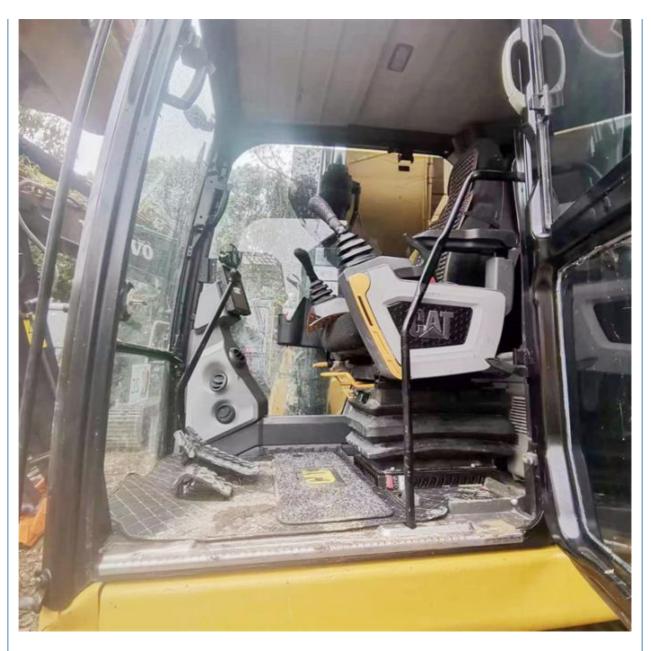

# Good Condition 1803 Working Hours Used CAT 320GC Excavator with 1.0 m3 Bucket

## Features of Good Condition 1803 Working Hours Used CAT 320GC Excavator with 1.0 m3 Bucket

- 1. This used cat excavator is in very good condition. And all main parts are original.
- 2. The Cat engine has high reliability, strong power, and fuel efficiency.
- 3. Versatile in use, it can be used for many different works.
- 4. Cat excavators have reliable and robust performance, long lifespan, low failure rate, and strong performance.