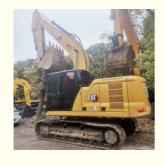

# Good Condition 1803 Working Hours Used CAT 320GC Excavator with 1.0 m3 Bucket

# **Product Specification**

Showroom Location: None · Operating Weight: 20300 KG 1.0 M<sup>3</sup> . Bucket Capacity: • Machine Weight: 20000 KG • Hydraulic Cylinder Brand: Original • Hydraulic Pump Brand: Original • Hydraulic Valve Brand: Original Caterpillar . Engine Brand: 110 KW • Power: Provided • Machinery Test Report: • Video Outgoing-inspection: Provided

• Core Components: Bearing, Gear, Pump, Engine

Year: 2021Working Hours: 1803