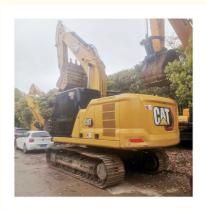

# Good Condition 1803 Working Hours Used CAT 320GC Excavator with 1.0 m3 Bucket

# **Product Specification**

Showroom Location: None · Operating Weight: 20300 KG 1.0 M<sup>3</sup> . Bucket Capacity: • Machine Weight: 20000 KG • Hydraulic Cylinder Brand: Original • Hydraulic Pump Brand: Original • Hydraulic Valve Brand: Original Caterpillar . Engine Brand: 110 KW • Power: Provided • Machinery Test Report: • Video Outgoing-inspection: Provided

• Core Components: Bearing, Gear, Pump, Engine

Year: 2021Working Hours: 1803