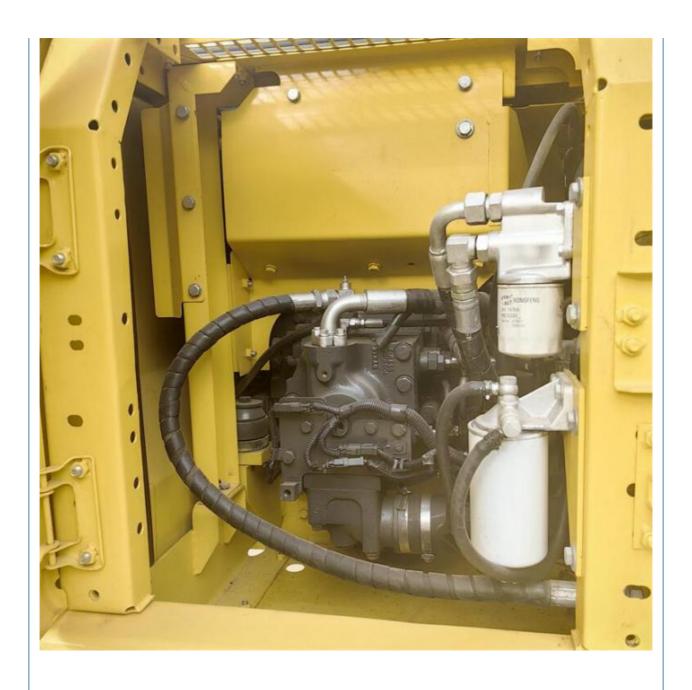

# Shanghai Sales Imported Komatsu 130 Hydraulic Excavator with Original Hydraulic Valve

#### **Basic Information**

Place of Origin: Japan

• Price: \$23,600.00/units 1-3 units



### **Product Specification**

Showroom Location: None · Operating Weight: 12600KG 0.53m<sup>3</sup> . Bucket Capacity: · Machine Weight: 13000 KG • Hydraulic Cylinder Brand: Original • Hydraulic Pump Brand: Original Hydraulic Valve Brand: Original Cummins . Engine Brand: 66KW • Power: • Machinery Test Report: Provided • Video Outgoing-inspection: Provided

• Core Components: Pressure Vessel, Motor, Bearing, Gear,

Pump, Gearbox, Engine, PLC

Year: 2023Working Hours: 270



## More Images









## **Product Description**





















## Models Of Excavators We Sell

Komatsu used excavator

Carter used excavator

PC20/PC30/PC35/PC40/PC50/PC55/PC56/PC60/PC70/PC75/PC78/PC10 0/PC110/PC120/PC128/PC130/PC138/PC150/PC160/PC200/PC210/PC22 0/PC228/PC240/PC270/PC300/PC350/PC360/PC400/PC450/PC460/PC49

0/PC650

CAT303/CAT305/CAT305.5/CAT306/CAT307/CAT308/CAT311/CAT312/C AT313/CAT315/CAT318/CAT320/CAT323/CAT324/CAT325/CAT326/CAT3 29/CAT330/CAT336/CAT340/CAT345/CAT349/CAT375

DH(DX)35/55/60/70/75/80/150/200/215/220/225/235/260/300/350/370/420/ Doosan used excavator

500/530

SY16/SY35/SY55/SY60/SY65/SY75/SY85/SY95/SY115/SY135/SY155/SY Sany used excavator

205/SY215/SY235/SY265/SY305/SY335/SY365

EX50/EX55/EX60/EX100/EX120/EX200/ZX50/ZX55/ZX60/ZX70/ZX75/ZX1 20/ZX125/ZX130/ZX135/ZX200/ZX210/ZX230/ZX240/ZX250/ZX270/ZX300