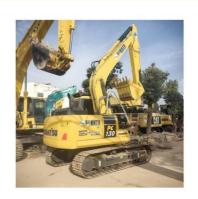

# Shanghai Sales Imported Komatsu 130 Hydraulic Excavator with Original Hydraulic Valve

### **Product Specification**

Showroom Location: None · Operating Weight: 12600KG 0.53m<sup>3</sup> . Bucket Capacity: · Machine Weight: 13000 KG • Hydraulic Cylinder Brand: Original • Hydraulic Pump Brand: Original Hydraulic Valve Brand: Original Cummins . Engine Brand: 66KW • Power: • Machinery Test Report: Provided • Video Outgoing-inspection: Provided

• Core Components: Pressure Vessel, Motor, Bearing, Gear,

Pump, Gearbox, Engine, PLC

Year: 2023Working Hours: 270