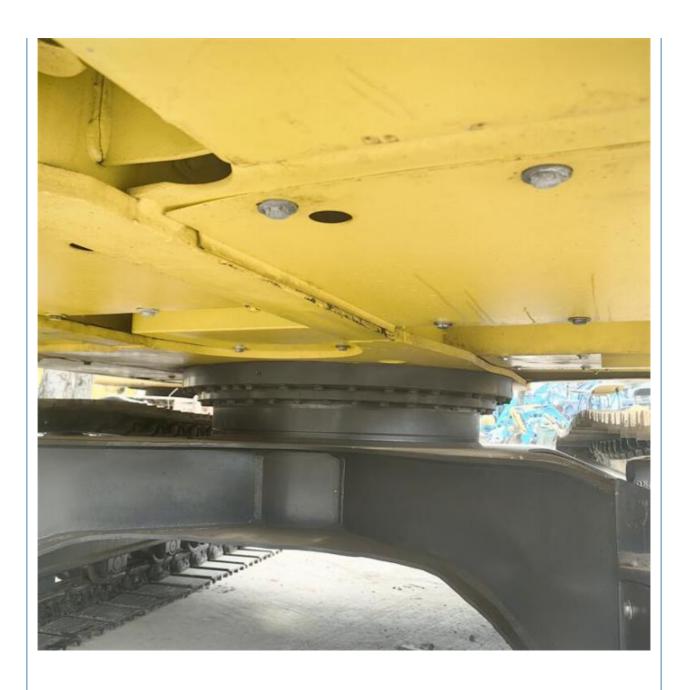

# Shanghai Sales Imported Komatsu 130 Hydraulic Excavator with Original Hydraulic Valve

#### **Basic Information**

Place of Origin: Japan

• Price: \$23,600.00/units 1-3 units



### **Product Specification**

Showroom Location: None · Operating Weight: 12600KG 0.53m<sup>3</sup> . Bucket Capacity: · Machine Weight: 13000 KG • Hydraulic Cylinder Brand: Original • Hydraulic Pump Brand: Original Hydraulic Valve Brand: Original Cummins . Engine Brand: 66KW • Power: • Machinery Test Report: Provided • Video Outgoing-inspection: Provided

• Core Components: Pressure Vessel, Motor, Bearing, Gear,

Pump, Gearbox, Engine, PLC

Year: 2023Working Hours: 270



## More Images









## **Product Description**





















## Models Of Excavators We Sell

Komatsu used excavator

Carter used excavator

PC20/PC30/PC35/PC40/PC50/PC55/PC56/PC60/PC70/PC75/PC78/PC10 0/PC110/PC120/PC128/PC130/PC138/PC150/PC160/PC200/PC210/PC22 0/PC228/PC240/PC270/PC300/PC350/PC360/PC400/PC450/PC460/PC49

0/PC650

CAT303/CAT305/CAT305.5/CAT306/CAT307/CAT308/CAT311/CAT312/C AT313/CAT315/CAT318/CAT320/CAT323/CAT324/CAT325/CAT326/CAT3 29/CAT330/CAT336/CAT340/CAT345/CAT349/CAT375

DH(DX)35/55/60/70/75/80/150/200/215/220/225/235/260/300/350/370/420/ Doosan used excavator

500/530

SY16/SY35/SY55/SY60/SY65/SY75/SY85/SY95/SY115/SY135/SY155/SY Sany used excavator

205/SY215/SY235/SY265/SY305/SY335/SY365

EX50/EX55/EX60/EX100/EX120/EX200/ZX50/ZX55/ZX60/ZX70/ZX75/ZX1 20/ZX125/ZX130/ZX135/ZX200/ZX210/ZX230/ZX240/ZX250/ZX270/ZX3