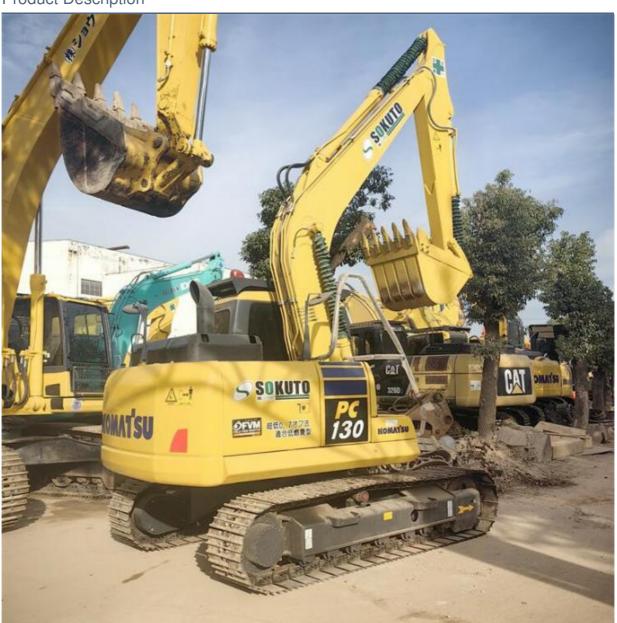

# Shanghai Sales Imported Komatsu 130 Hydraulic Excavator with Original Hydraulic Valve

### **Product Specification**

Showroom Location: None · Operating Weight: 12600KG 0.53m<sup>3</sup> . Bucket Capacity: · Machine Weight: 13000 KG • Hydraulic Cylinder Brand: Original • Hydraulic Pump Brand: Original Hydraulic Valve Brand: Original Cummins . Engine Brand: 66KW • Power: • Machinery Test Report: Provided • Video Outgoing-inspection: Provided

## **Product Description**