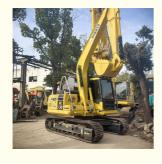

# Shanghai Sales Imported Komatsu 130 Hydraulic Excavator with Original Hydraulic Valve

### **Product Specification**

Showroom Location: None · Operating Weight: 12600KG 0.53m<sup>3</sup> . Bucket Capacity: · Machine Weight: 13000 KG • Hydraulic Cylinder Brand: Original • Hydraulic Pump Brand: Original Hydraulic Valve Brand: Original Cummins . Engine Brand: 66KW • Power: • Machinery Test Report: Provided • Video Outgoing-inspection: Provided

• Core Components: Pressure Vessel, Motor, Bearing, Gear,

Pump, Gearbox, Engine, PLC

Year: 2023Working Hours: 270