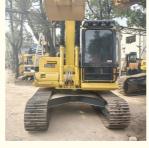

# Shanghai Sales Imported Komatsu 130 Hydraulic Excavator with Original Hydraulic Valve

### **Product Specification**

Showroom Location: None · Operating Weight: 12600KG 0.53m<sup>3</sup> . Bucket Capacity: · Machine Weight: 13000 KG • Hydraulic Cylinder Brand: Original • Hydraulic Pump Brand: Original Hydraulic Valve Brand: Original Cummins . Engine Brand: 66KW • Power: • Machinery Test Report: Provided • Video Outgoing-inspection: Provided

• Core Components: Pressure Vessel, Motor, Bearing, Gear,

Pump, Gearbox, Engine, PLC

Year: 2023Working Hours: 270