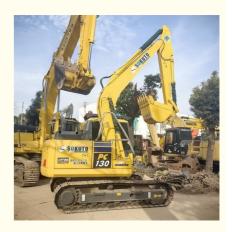

# Shanghai Sales Imported Komatsu 130 Hydraulic Excavator with Original Hydraulic Valve

### **Product Specification**

Showroom Location: None · Operating Weight: 12600KG 0.53m<sup>3</sup> . Bucket Capacity: · Machine Weight: 13000 KG • Hydraulic Cylinder Brand: Original • Hydraulic Pump Brand: Original Hydraulic Valve Brand: Original Cummins . Engine Brand: 66KW • Power: • Machinery Test Report: Provided • Video Outgoing-inspection: Provided

• Core Components: Pressure Vessel, Motor, Bearing, Gear,

Pump, Gearbox, Engine, PLC

Year: 2023Working Hours: 270