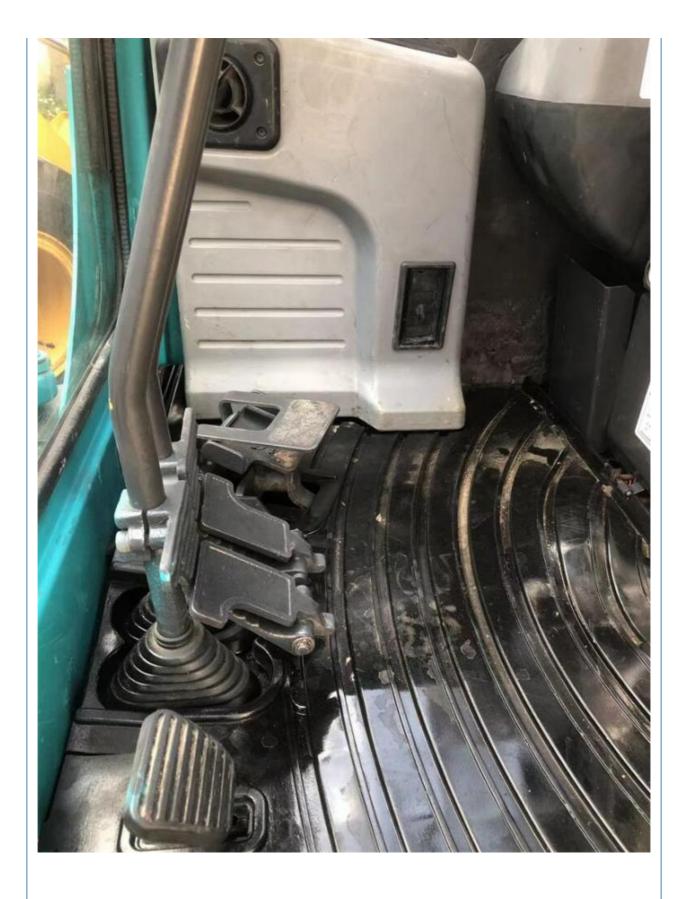

# Kubota KX155 Small Crawler Excavator Second-hand Imported from Japan Engine Kubota

#### **Basic Information**

Place of Origin: Janpa

• Price: \$15,000.00/units 1-3 units



### **Product Specification**

Showroom Location: None · Operating Weight: 5115KG  $0.19m^{3}$ . Bucket Capacity: • Machine Weight: 5000 KG • Hydraulic Cylinder Brand: Original • Hydraulic Pump Brand: Original • Hydraulic Valve Brand: Original . Engine Brand: Kubota 29.4KW • Power: • Machinery Test Report: Provided • Video Outgoing-inspection: Provided

• Core Components: Pressure Vessel, Motor, Bearing, Gear,

Pump, Gearbox, Engine, PLC

Year: 2022Working Hours: 1210



### More Images









# Product Description

## **Product Description**





















## Models Of Excavators We Sell

PC20/PC30/PC35/PC40/PC55/PC56/PC60/PC70/PC75/PC78/PC10
0/PC110/PC120/PC128/PC130/PC138/PC150/PC160/PC200/PC210/PC22
0/PC228/PC240/PC270/PC300/PC350/PC360/PC400/PC450/PC460/PC49
0/PC650
CAT303/CAT305/CAT305.5/CAT306/CAT307/CAT308/CAT311/CAT312/C

Carter used excavator AT313/CAT315/CAT318/CAT320/CAT323/CAT324/CAT325/CAT326/CAT3 29/CAT330/CAT336/CAT340/CAT345/CAT349/CAT375

Doosan used excavator DH(DX)35/55/60/70/75/80/150/200/215/220/225/235/260/300/350/370/420/500/530

Sany used excavator SY16/SY35/SY55/SY60/SY65/SY75/SY85/SY95/SY115/SY135/SY155/SY 205/SY215/SY235/SY265/SY305/SY335/SY365

/ZX330/ZX350/ZX360/ZX450/ZX600

Kobelco used excavator SK50/SK55/SK60/SK70/SK75/SK115/SK135/SK140/SK160/SK200/SK210/

SK230/SK235/SK250/SK260/SK330/SK350/SK450/SK460