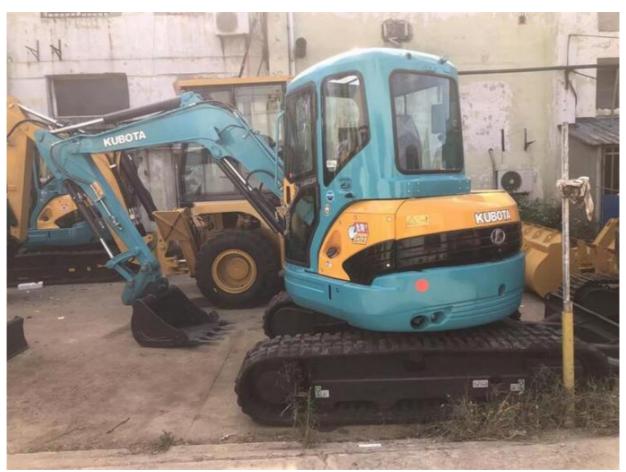

# Kubota KX155 Small Crawler Excavator Second-hand Imported from Japan Engine Kubota

### **Product Specification**

Showroom Location: None · Operating Weight: 5115KG  $0.19m^{3}$ . Bucket Capacity: • Machine Weight: 5000 KG • Hydraulic Cylinder Brand: Original • Hydraulic Pump Brand: Original • Hydraulic Valve Brand: Original . Engine Brand: Kubota 29.4KW • Power: • Machinery Test Report: Provided • Video Outgoing-inspection: Provided

• Core Components: Pressure Vessel, Motor, Bearing, Gear,

Pump, Gearbox, Engine, PLC

Year: 2022Working Hours: 1210