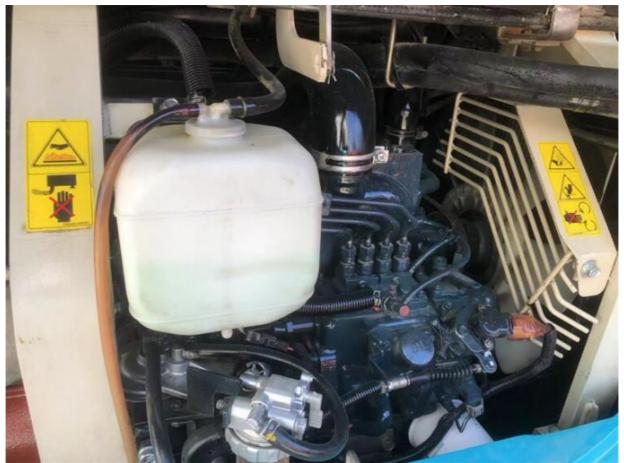

### **Product Specification**

Showroom Location: None · Operating Weight: 5115KG  $0.19m^{3}$ . Bucket Capacity: • Machine Weight: 5000 KG • Hydraulic Cylinder Brand: Original • Hydraulic Pump Brand: Original • Hydraulic Valve Brand: Original . Engine Brand: Kubota 29.4KW • Power: • Machinery Test Report: Provided • Video Outgoing-inspection: Provided

• Core Components: Pressure Vessel, Motor, Bearing, Gear,

Pump, Gearbox, Engine, PLC

Year: 2022Working Hours: 1210