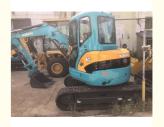

# Kubota KX155 Small Crawler Excavator Second-hand Imported from Japan Engine Kubota

### **Product Specification**

Showroom Location: None · Operating Weight: 5115KG  $0.19m^{3}$ . Bucket Capacity: • Machine Weight: 5000 KG • Hydraulic Cylinder Brand: Original • Hydraulic Pump Brand: Original • Hydraulic Valve Brand: Original . Engine Brand: Kubota 29.4KW • Power: • Machinery Test Report: Provided • Video Outgoing-inspection: Provided

• Core Components: Pressure Vessel, Motor, Bearing, Gear,

Pump, Gearbox, Engine, PLC

Year: 2022Working Hours: 1210