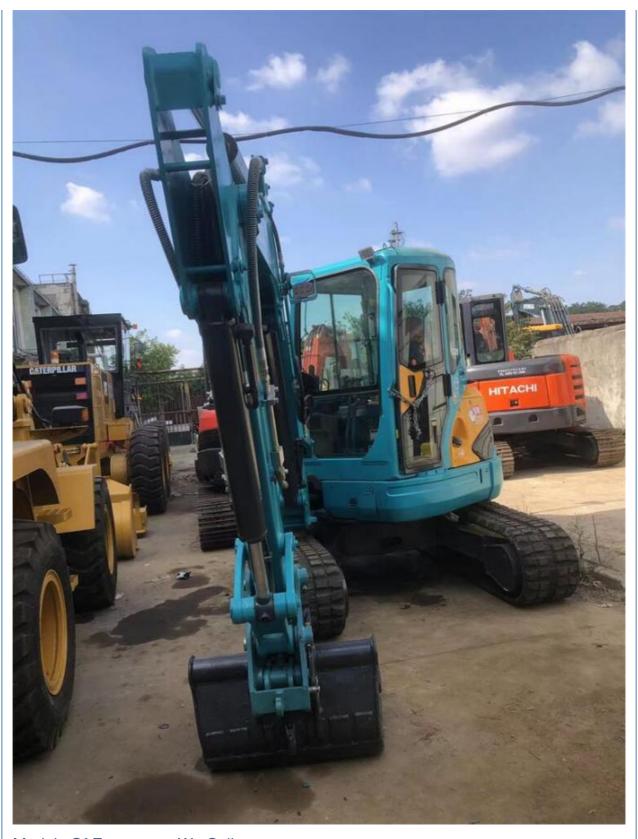

# Kubota KX155 Small Crawler Excavator Second-hand Imported from Japan Engine Kubota

### **Product Specification**

Showroom Location: None · Operating Weight: 5115KG  $0.19m^{3}$ . Bucket Capacity: • Machine Weight: 5000 KG • Hydraulic Cylinder Brand: Original • Hydraulic Pump Brand: Original • Hydraulic Valve Brand: Original . Engine Brand: Kubota 29.4KW • Power: • Machinery Test Report: Provided • Video Outgoing-inspection: Provided

• Core Components: Pressure Vessel, Motor, Bearing, Gear,

Pump, Gearbox, Engine, PLC

Year: 2022Working Hours: 1210