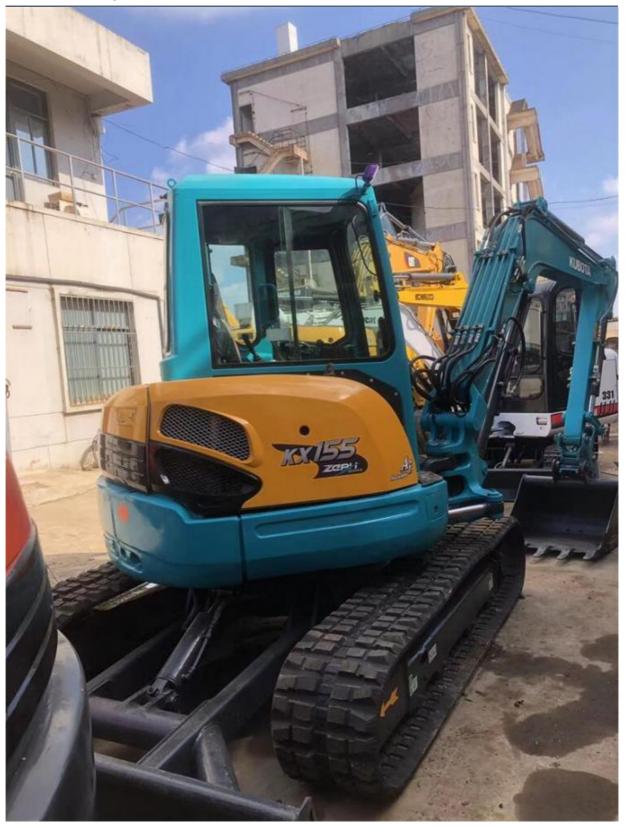

# Kubota KX155 Small Crawler Excavator Second-hand Imported from Japan Engine Kubota

### **Product Specification**

Showroom Location: None · Operating Weight: 5115KG  $0.19m^{3}$ . Bucket Capacity: • Machine Weight: 5000 KG • Hydraulic Cylinder Brand: Original • Hydraulic Pump Brand: Original • Hydraulic Valve Brand: Original . Engine Brand: Kubota 29.4KW • Power: • Machinery Test Report: Provided • Video Outgoing-inspection: Provided

• Core Components: Pressure Vessel, Motor, Bearing, Gear,

Pump, Gearbox, Engine, PLC

Year: 2022Working Hours: 1210