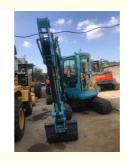

# Kubota KX155 Small Crawler Excavator Second-hand Imported from Japan Engine Kubota

### **Product Specification**

Showroom Location: None · Operating Weight: 5115KG  $0.19m^{3}$ . Bucket Capacity: • Machine Weight: 5000 KG • Hydraulic Cylinder Brand: Original • Hydraulic Pump Brand: Original • Hydraulic Valve Brand: Original . Engine Brand: Kubota 29.4KW • Power: • Machinery Test Report: Provided • Video Outgoing-inspection: Provided

• Core Components: Pressure Vessel, Motor, Bearing, Gear,

Pump, Gearbox, Engine, PLC

Year: 2022Working Hours: 1210