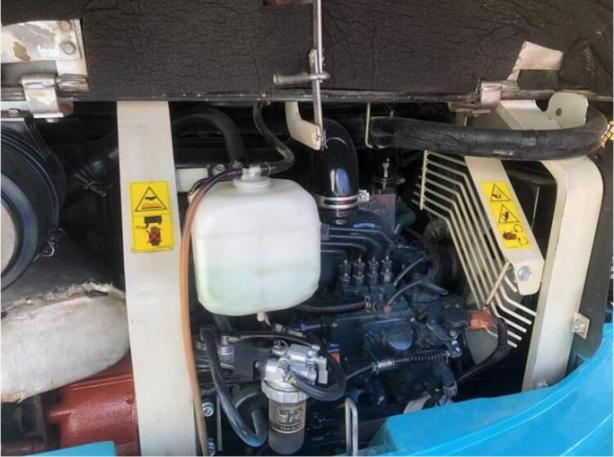

### **Product Specification**

Showroom Location: None · Operating Weight: 5115KG  $0.19m^{3}$ . Bucket Capacity: • Machine Weight: 5000 KG • Hydraulic Cylinder Brand: Original • Hydraulic Pump Brand: Original • Hydraulic Valve Brand: Original . Engine Brand: Kubota 29.4KW • Power: • Machinery Test Report: Provided • Video Outgoing-inspection: Provided

• Core Components: Pressure Vessel, Motor, Bearing, Gear,

Pump, Gearbox, Engine, PLC

Year: 2022Working Hours: 1210