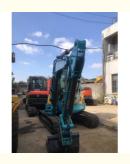

# Kubota KX155 Small Crawler Excavator Second-hand Imported from Japan Engine Kubota

### **Product Specification**

Showroom Location: None · Operating Weight: 5115KG  $0.19m^{3}$ . Bucket Capacity: • Machine Weight: 5000 KG • Hydraulic Cylinder Brand: Original • Hydraulic Pump Brand: Original • Hydraulic Valve Brand: Original . Engine Brand: Kubota 29.4KW • Power: • Machinery Test Report: Provided • Video Outgoing-inspection: Provided

• Core Components: Pressure Vessel, Motor, Bearing, Gear,

Pump, Gearbox, Engine, PLC

Year: 2022Working Hours: 1210