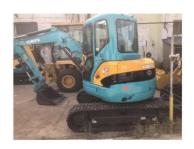

# Kubota KX155 Small Crawler Excavator Second-hand Imported from Japan Engine Kubota

### **Product Specification**

Showroom Location: None · Operating Weight: 5115KG  $0.19m^{3}$ . Bucket Capacity: • Machine Weight: 5000 KG • Hydraulic Cylinder Brand: Original • Hydraulic Pump Brand: Original • Hydraulic Valve Brand: Original . Engine Brand: Kubota 29.4KW • Power: • Machinery Test Report: Provided • Video Outgoing-inspection: Provided

• Core Components: Pressure Vessel, Motor, Bearing, Gear,

Pump, Gearbox, Engine, PLC

Year: 2022Working Hours: 1210