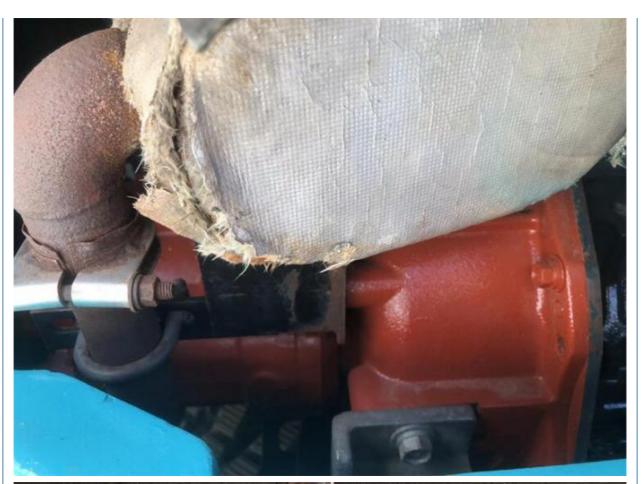

### **Product Specification**

Showroom Location: None · Operating Weight: 5115KG  $0.19m^{3}$ . Bucket Capacity: • Machine Weight: 5000 KG • Hydraulic Cylinder Brand: Original • Hydraulic Pump Brand: Original • Hydraulic Valve Brand: Original . Engine Brand: Kubota 29.4KW • Power: • Machinery Test Report: Provided • Video Outgoing-inspection: Provided

• Core Components: Pressure Vessel, Motor, Bearing, Gear,

Pump, Gearbox, Engine, PLC

Year: 2022Working Hours: 1210