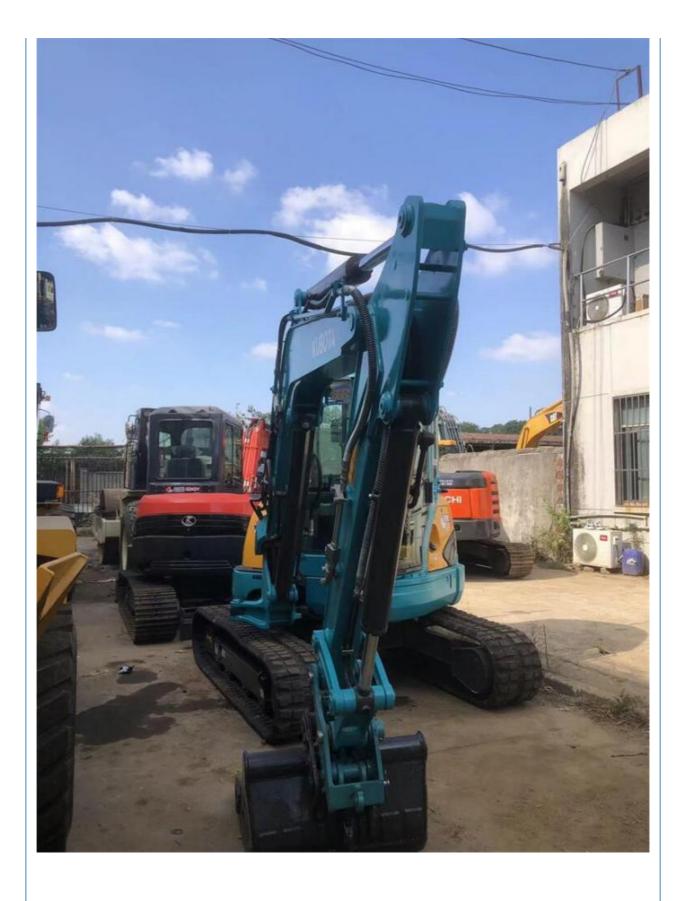

# Kubota KX155 Small Crawler Excavator Second-hand Imported from Japan Engine Kubota

### **Product Specification**

Showroom Location: None · Operating Weight: 5115KG  $0.19m^{3}$ . Bucket Capacity: • Machine Weight: 5000 KG • Hydraulic Cylinder Brand: Original • Hydraulic Pump Brand: Original • Hydraulic Valve Brand: Original . Engine Brand: Kubota 29.4KW • Power: • Machinery Test Report: Provided • Video Outgoing-inspection: Provided

• Core Components: Pressure Vessel, Motor, Bearing, Gear,

Pump, Gearbox, Engine, PLC

Year: 2022Working Hours: 1210