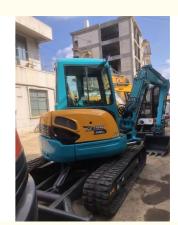

# Kubota KX155 Small Crawler Excavator Second-hand Imported from Japan Engine Kubota

### **Product Specification**

Showroom Location: None · Operating Weight: 5115KG  $0.19m^{3}$ . Bucket Capacity: • Machine Weight: 5000 KG • Hydraulic Cylinder Brand: Original • Hydraulic Pump Brand: Original • Hydraulic Valve Brand: Original . Engine Brand: Kubota 29.4KW • Power: • Machinery Test Report: Provided • Video Outgoing-inspection: Provided

• Core Components: Pressure Vessel, Motor, Bearing, Gear,

Pump, Gearbox, Engine, PLC

Year: 2022Working Hours: 1210