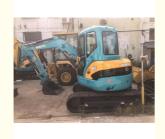

# Kubota KX155 Small Crawler Excavator Second-hand Imported from Japan Engine Kubota

### **Product Specification**

Showroom Location: None · Operating Weight: 5115KG  $0.19m^{3}$ . Bucket Capacity: • Machine Weight: 5000 KG • Hydraulic Cylinder Brand: Original • Hydraulic Pump Brand: Original • Hydraulic Valve Brand: Original . Engine Brand: Kubota 29.4KW • Power: • Machinery Test Report: Provided • Video Outgoing-inspection: Provided

• Core Components: Pressure Vessel, Motor, Bearing, Gear,

Pump, Gearbox, Engine, PLC

Year: 2022Working Hours: 1210