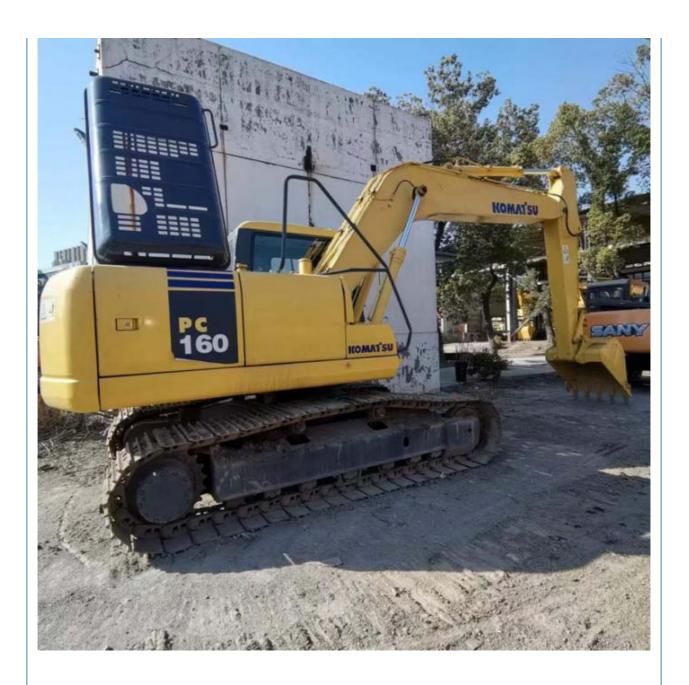

# Original Hydraulic Valve Komatsu PC160-7 16ton Excavator for Earth Moving and Digging

### **Product Specification**

Showroom Location: None · Operating Weight: 16.5 Ton 0.65 M<sup>3</sup> . Bucket Capacity: · Machine Weight: 16500 KG Hydraulic Cylinder Brand: Original • Hydraulic Pump Brand: Original Hydraulic Valve Brand: Original Cummins . Engine Brand: 82.4 KW • Power: • Machinery Test Report: Provided • Video Outgoing-inspection: Provided