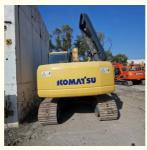

# Original Hydraulic Valve Komatsu PC160-7 16ton Excavator for Earth Moving and Digging

### **Product Specification**

Showroom Location: None · Operating Weight: 16.5 Ton 0.65 M<sup>3</sup> . Bucket Capacity: · Machine Weight: 16500 KG Hydraulic Cylinder Brand: Original • Hydraulic Pump Brand: Original Hydraulic Valve Brand: Original Cummins . Engine Brand: 82.4 KW • Power: • Machinery Test Report: Provided • Video Outgoing-inspection: Provided

• Core Components: Pressure Vessel, Motor, Bearing, Gear,

Pump, Gearbox, Engine, PLC

Year: 2022Working Hours: 1500