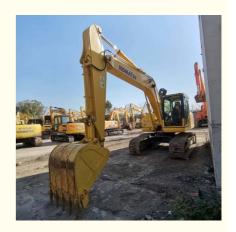

# Original Hydraulic Valve Komatsu PC160-7 16ton Excavator for Earth Moving and Digging

### **Product Specification**

Showroom Location: None · Operating Weight: 16.5 Ton 0.65 M<sup>3</sup> . Bucket Capacity: · Machine Weight: 16500 KG Hydraulic Cylinder Brand: Original • Hydraulic Pump Brand: Original Hydraulic Valve Brand: Original Cummins . Engine Brand: 82.4 KW • Power: • Machinery Test Report: Provided • Video Outgoing-inspection: Provided

• Core Components: Pressure Vessel, Motor, Bearing, Gear,

Pump, Gearbox, Engine, PLC

Year: 2022Working Hours: 1500