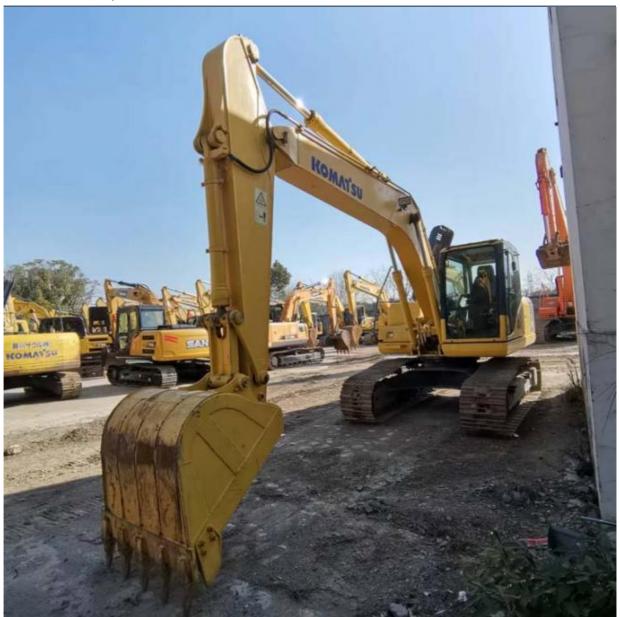

# Original Hydraulic Valve Komatsu PC160-7 16ton Excavator for Earth Moving and Digging

### **Product Specification**

Showroom Location: None · Operating Weight: 16.5 Ton 0.65 M<sup>3</sup> . Bucket Capacity: · Machine Weight: 16500 KG Hydraulic Cylinder Brand: Original • Hydraulic Pump Brand: Original Hydraulic Valve Brand: Original Cummins . Engine Brand: 82.4 KW • Power: • Machinery Test Report: Provided • Video Outgoing-inspection: Provided