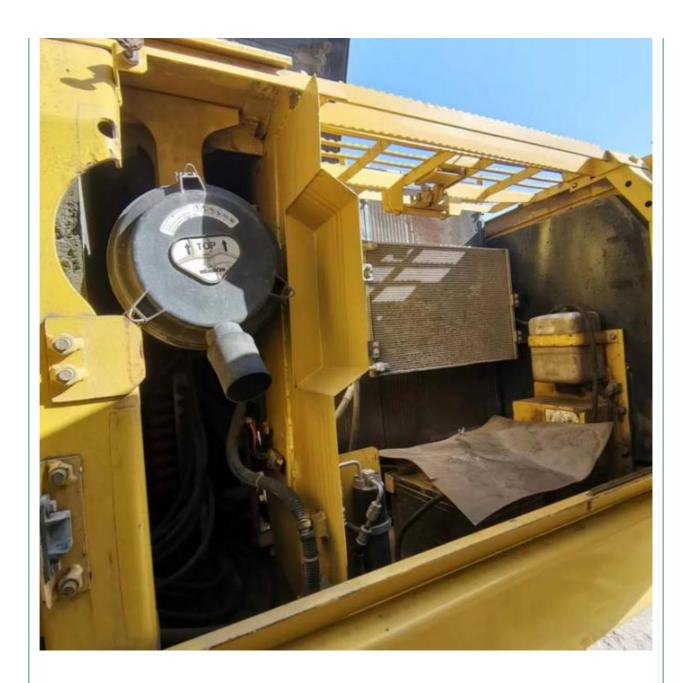

# Original Hydraulic Valve Komatsu PC160-7 16ton Excavator for Earth Moving and Digging

### **Product Specification**

Showroom Location: None · Operating Weight: 16.5 Ton 0.65 M<sup>3</sup> . Bucket Capacity: · Machine Weight: 16500 KG Hydraulic Cylinder Brand: Original • Hydraulic Pump Brand: Original Hydraulic Valve Brand: Original Cummins . Engine Brand: 82.4 KW • Power: • Machinery Test Report: Provided • Video Outgoing-inspection: Provided