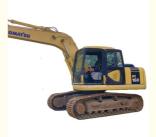

# Original Hydraulic Valve Komatsu PC160-7 16ton Excavator for Earth Moving and Digging

### **Product Specification**

Showroom Location: None · Operating Weight: 16.5 Ton 0.65 M<sup>3</sup> . Bucket Capacity: · Machine Weight: 16500 KG Hydraulic Cylinder Brand: Original • Hydraulic Pump Brand: Original Hydraulic Valve Brand: Original Cummins . Engine Brand: 82.4 KW • Power: • Machinery Test Report: Provided • Video Outgoing-inspection: Provided