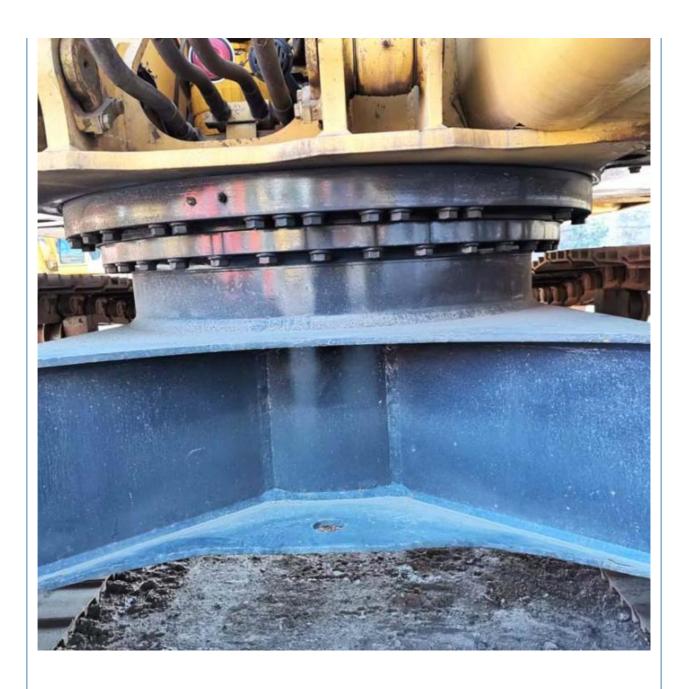

# Original Hydraulic Valve Komatsu PC160-7 16ton Excavator for Earth Moving and Digging

### **Product Specification**

Showroom Location: None · Operating Weight: 16.5 Ton 0.65 M<sup>3</sup> . Bucket Capacity: · Machine Weight: 16500 KG Hydraulic Cylinder Brand: Original • Hydraulic Pump Brand: Original Hydraulic Valve Brand: Original Cummins . Engine Brand: 82.4 KW • Power: • Machinery Test Report: Provided • Video Outgoing-inspection: Provided