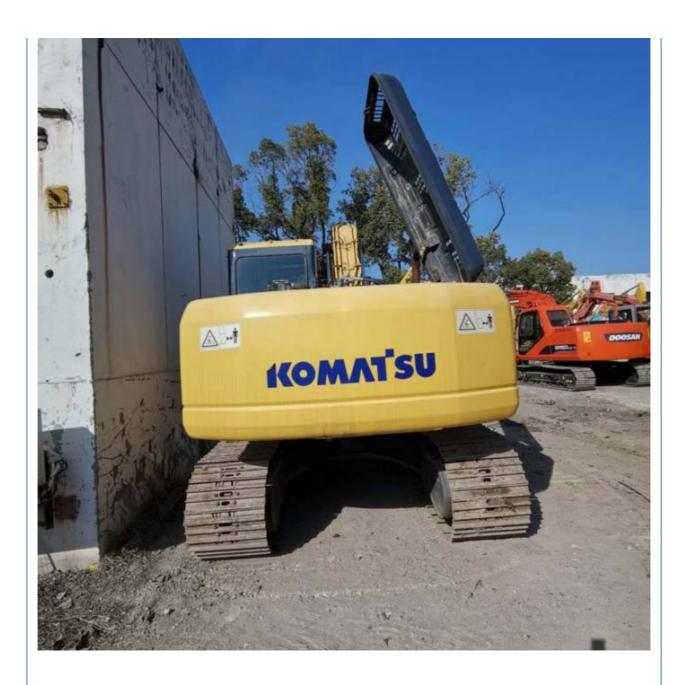

# Original Hydraulic Valve Komatsu PC160-7 16ton Excavator for Earth Moving and Digging

### **Product Specification**

Showroom Location: None · Operating Weight: 16.5 Ton 0.65 M<sup>3</sup> . Bucket Capacity: · Machine Weight: 16500 KG Hydraulic Cylinder Brand: Original • Hydraulic Pump Brand: Original Hydraulic Valve Brand: Original Cummins . Engine Brand: 82.4 KW • Power: • Machinery Test Report: Provided • Video Outgoing-inspection: Provided