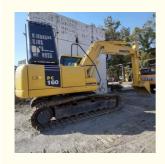

# Original Hydraulic Valve Komatsu PC160-7 16ton Excavator for Earth Moving and Digging

### **Product Specification**

Showroom Location: None · Operating Weight: 16.5 Ton 0.65 M<sup>3</sup> . Bucket Capacity: · Machine Weight: 16500 KG Hydraulic Cylinder Brand: Original • Hydraulic Pump Brand: Original Hydraulic Valve Brand: Original Cummins . Engine Brand: 82.4 KW • Power: • Machinery Test Report: Provided • Video Outgoing-inspection: Provided

• Core Components: Pressure Vessel, Motor, Bearing, Gear,

Pump, Gearbox, Engine, PLC

Year: 2022Working Hours: 1500