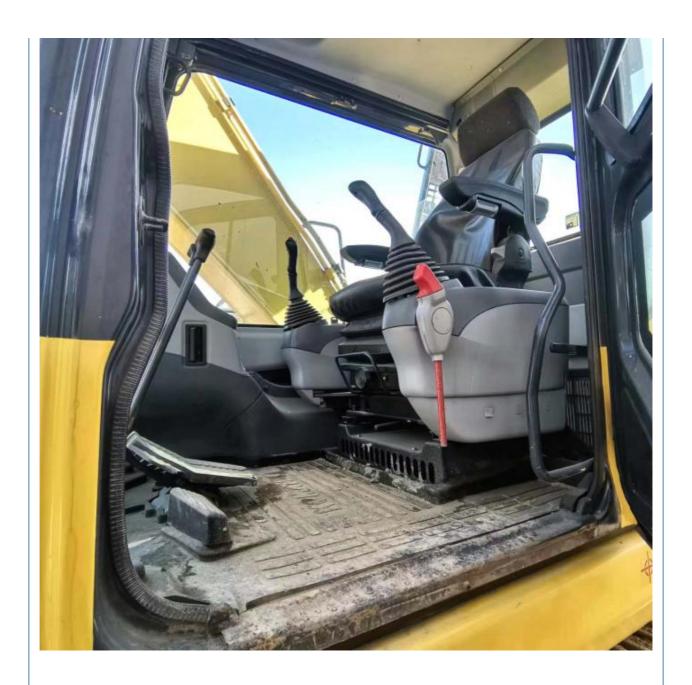

# Original Hydraulic Valve Komatsu PC160-7 16ton Excavator for Earth Moving and Digging

### **Product Specification**

Showroom Location: None · Operating Weight: 16.5 Ton 0.65 M<sup>3</sup> . Bucket Capacity: · Machine Weight: 16500 KG Hydraulic Cylinder Brand: Original • Hydraulic Pump Brand: Original Hydraulic Valve Brand: Original Cummins . Engine Brand: 82.4 KW • Power: • Machinery Test Report: Provided • Video Outgoing-inspection: Provided