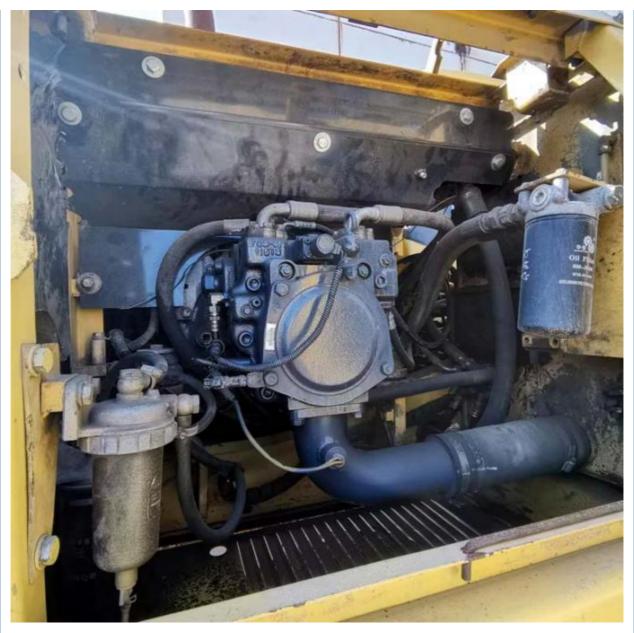

### **Product Specification**

Showroom Location: None · Operating Weight: 16.5 Ton 0.65 M<sup>3</sup> . Bucket Capacity: · Machine Weight: 16500 KG Hydraulic Cylinder Brand: Original • Hydraulic Pump Brand: Original Hydraulic Valve Brand: Original Cummins . Engine Brand: 82.4 KW • Power: • Machinery Test Report: Provided • Video Outgoing-inspection: Provided

• Core Components: Pressure Vessel, Motor, Bearing, Gear,

Pump, Gearbox, Engine, PLC

Year: 2022Working Hours: 1500

# Product Description

# **Product Description**