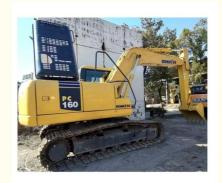

# Original Hydraulic Valve Komatsu PC160-7 16ton Excavator for Earth Moving and Digging

### **Product Specification**

Showroom Location: None · Operating Weight: 16.5 Ton 0.65 M<sup>3</sup> . Bucket Capacity: · Machine Weight: 16500 KG Hydraulic Cylinder Brand: Original • Hydraulic Pump Brand: Original Hydraulic Valve Brand: Original Cummins . Engine Brand: 82.4 KW • Power: • Machinery Test Report: Provided • Video Outgoing-inspection: Provided

• Core Components: Pressure Vessel, Motor, Bearing, Gear,

Pump, Gearbox, Engine, PLC

Year: 2022Working Hours: 1500