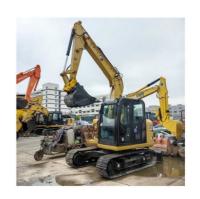

# CAT 305.5E 306E 307e 308e Hydraulic Crawler Excavator In Shanghai Used 8ton Mini Digger

### **Product Specification**

Showroom Location: None · Operating Weight: 7760KG 0.31m<sup>3</sup> . Bucket Capacity: • Machine Weight: 8000 KG Hydraulic Cylinder Brand: Original • Hydraulic Pump Brand: Original • Hydraulic Valve Brand: Original CAT . Engine Brand: 49.7kw • Power: • Machinery Test Report: Provided • Video Outgoing-inspection: Provided

• Core Components: Pressure Vessel, Motor, Bearing, Gear,

Pump, Gearbox, Engine, PLC

Year: 2022Working Hours: 905