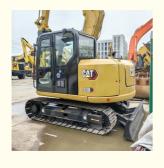

# CAT 305.5E 306E 307e 308e Hydraulic Crawler Excavator In Shanghai Used 8ton Mini Digger

### **Product Specification**

Showroom Location: None · Operating Weight: 7760KG 0.31m<sup>3</sup> . Bucket Capacity: • Machine Weight: 8000 KG Hydraulic Cylinder Brand: Original • Hydraulic Pump Brand: Original • Hydraulic Valve Brand: Original CAT . Engine Brand: 49.7kw • Power: • Machinery Test Report: Provided • Video Outgoing-inspection: Provided

• Core Components: Pressure Vessel, Motor, Bearing, Gear,

Pump, Gearbox, Engine, PLC

Year: 2022Working Hours: 905