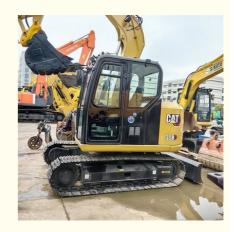

# CAT 305.5E 306E 307e 308e Hydraulic Crawler Excavator In Shanghai Used 8ton Mini Digger

### **Product Specification**

Showroom Location: None · Operating Weight: 7760KG 0.31m<sup>3</sup> . Bucket Capacity: • Machine Weight: 8000 KG Hydraulic Cylinder Brand: Original • Hydraulic Pump Brand: Original • Hydraulic Valve Brand: Original CAT . Engine Brand: 49.7kw • Power: • Machinery Test Report: Provided • Video Outgoing-inspection: Provided

• Core Components: Pressure Vessel, Motor, Bearing, Gear,

Pump, Gearbox, Engine, PLC

Year: 2022Working Hours: 905