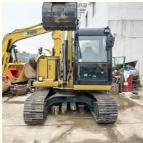

# CAT 305.5E 306E 307e 308e Hydraulic Crawler Excavator In Shanghai Used 8ton Mini Digger

### **Product Specification**

Showroom Location: None · Operating Weight: 7760KG 0.31m<sup>3</sup> . Bucket Capacity: • Machine Weight: 8000 KG Hydraulic Cylinder Brand: Original • Hydraulic Pump Brand: Original • Hydraulic Valve Brand: Original CAT . Engine Brand: 49.7kw • Power: • Machinery Test Report: Provided • Video Outgoing-inspection: Provided

• Core Components: Pressure Vessel, Motor, Bearing, Gear,

Pump, Gearbox, Engine, PLC

Year: 2022Working Hours: 905