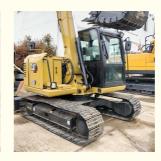

# CAT 305.5E 306E 307e 308e Hydraulic Crawler Excavator In Shanghai Used 8ton Mini Digger

### **Product Specification**

Showroom Location: None · Operating Weight: 7760KG 0.31m<sup>3</sup> . Bucket Capacity: • Machine Weight: 8000 KG Hydraulic Cylinder Brand: Original • Hydraulic Pump Brand: Original • Hydraulic Valve Brand: Original CAT . Engine Brand: 49.7kw • Power: • Machinery Test Report: Provided • Video Outgoing-inspection: Provided