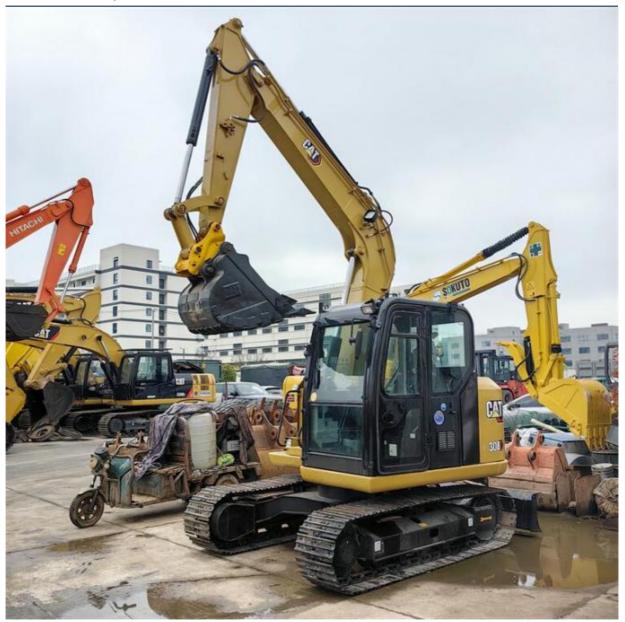

# CAT 305.5E 306E 307e 308e Hydraulic Crawler Excavator In Shanghai Used 8ton Mini Digger

### **Product Specification**

Showroom Location: None · Operating Weight: 7760KG 0.31m<sup>3</sup> . Bucket Capacity: • Machine Weight: 8000 KG Hydraulic Cylinder Brand: Original • Hydraulic Pump Brand: Original • Hydraulic Valve Brand: Original CAT . Engine Brand: 49.7kw • Power: • Machinery Test Report: Provided • Video Outgoing-inspection: Provided