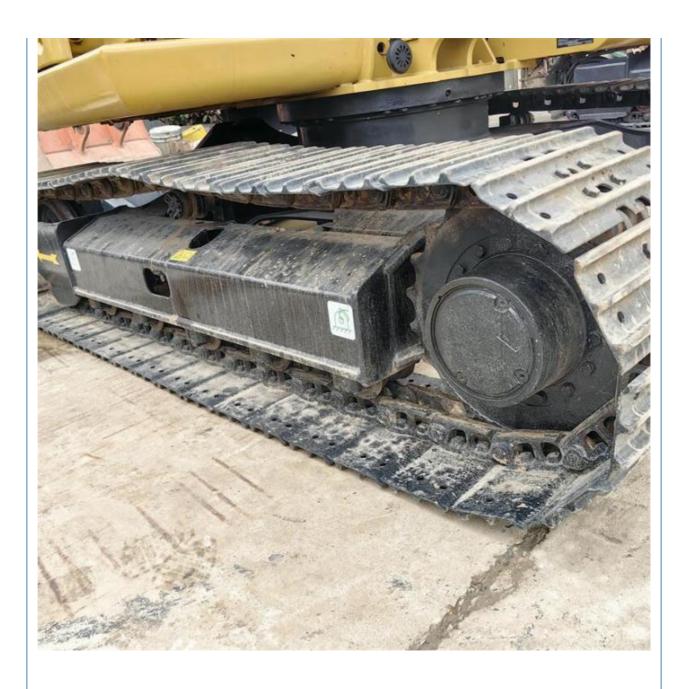

# CAT 305.5E 306E 307e 308e Hydraulic Crawler Excavator In Shanghai Used 8ton Mini Digger

#### **Basic Information**

Place of Origin: Japan

• Price: \$20,800.00/units 1-3 units



### **Product Specification**

Showroom Location: None · Operating Weight: 7760KG 0.31m<sup>3</sup> . Bucket Capacity: • Machine Weight: 8000 KG Hydraulic Cylinder Brand: Original • Hydraulic Pump Brand: Original • Hydraulic Valve Brand: Original CAT . Engine Brand: 49.7kw • Power: • Machinery Test Report: Provided • Video Outgoing-inspection: Provided

• Core Components: Pressure Vessel, Motor, Bearing, Gear,

Pump, Gearbox, Engine, PLC

Year: 2022Working Hours: 905



# More Images









# Product Description

# **Product Description**





















## Models Of Excavators We Sell

Komatsu used excavator

PC20/PC30/PC35/PC40/PC50/PC55/PC56/PC60/PC70/PC75/PC78/PC10 0/PC110/PC120/PC128/PC130/PC138/PC150/PC160/PC200/PC210/PC22 0/PC228/PC240/PC270/PC300/PC350/PC360/PC400/PC450/PC460/PC49 0/PC650

CAT303/CAT305/CAT305.5/CAT306/CAT307/CAT308/CAT311/CAT312/C AT313/CAT315/CAT318/CAT320/CAT323/CAT324/CAT325/CAT326/CAT3 29/CAT330/CAT336/CAT340/CAT345/CAT349/CAT375

Doosan used excavator

DH(DX)35/55/60/70/75/80/150/200/215/220/225/235/260/300/350/370/420/ 500/530

Sany used excavator

Carter used excavator

SY16/SY35/SY55/SY60/SY65/SY75/SY85/SY95/SY115/SY135/SY155/SY 205/SY215/SY235/SY265/SY305/SY335/SY365

Hitachi used excavator

EX50/EX55/EX60/EX100/EX120/EX200/ZX50/ZX55/ZX60/ZX70/ZX75/ZX1 20/ZX125/ZX130/ZX135/ZX200/ZX210/ZX230/ZX240/ZX