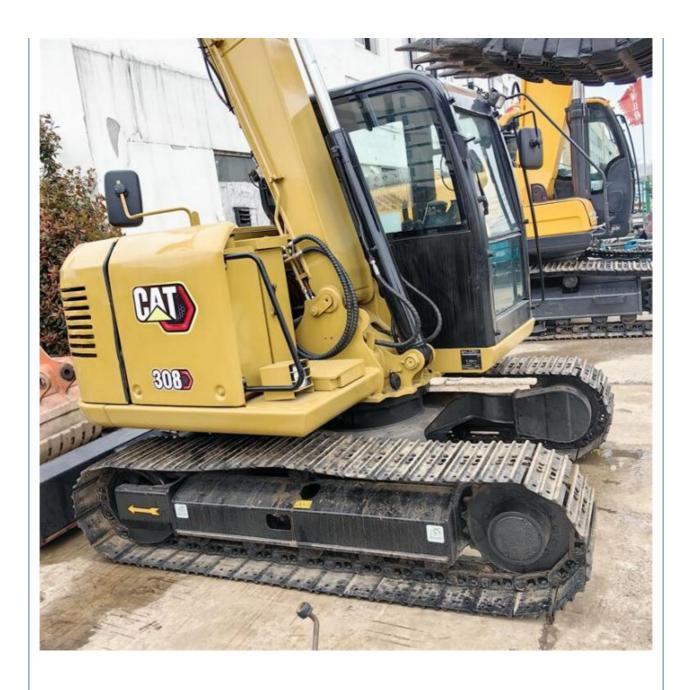

# CAT 305.5E 306E 307e 308e Hydraulic Crawler Excavator In Shanghai Used 8ton Mini Digger

# More Images