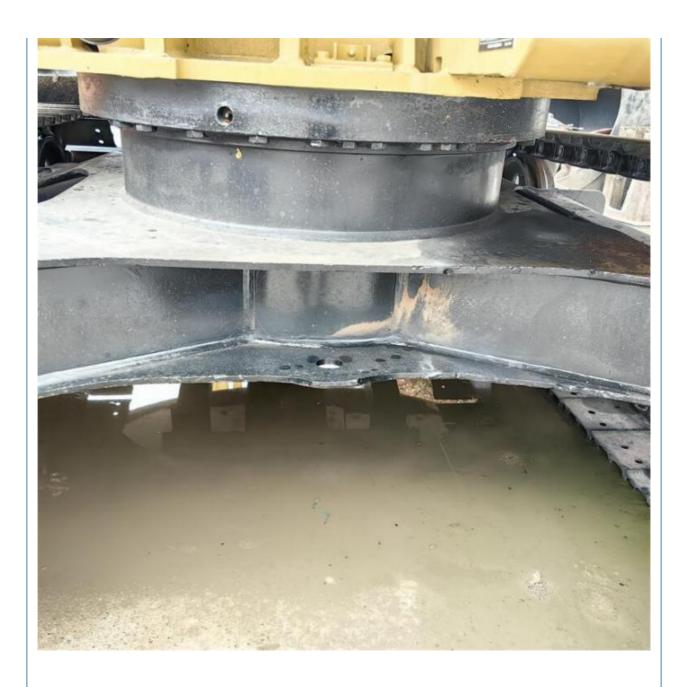

# CAT 305.5E 306E 307e 308e Hydraulic Crawler Excavator In Shanghai Used 8ton Mini Digger

#### **Basic Information**

Place of Origin: Japan

• Price: \$20,800.00/units 1-3 units



### **Product Specification**

Showroom Location: None · Operating Weight: 7760KG 0.31m<sup>3</sup> . Bucket Capacity: • Machine Weight: 8000 KG Hydraulic Cylinder Brand: Original • Hydraulic Pump Brand: Original • Hydraulic Valve Brand: Original CAT . Engine Brand: 49.7kw • Power: • Machinery Test Report: Provided • Video Outgoing-inspection: Provided

• Core Components: Pressure Vessel, Motor, Bearing, Gear,

Pump, Gearbox, Engine, PLC

Year: 2022Working Hours: 905



# More Images









# Product Description

# **Product Description**





















## Models Of Excavators We Sell

Komatsu used excavator

PC20/PC30/PC35/PC40/PC50/PC55/PC56/PC60/PC70/PC75/PC78/PC10 0/PC110/PC120/PC128/PC130/PC138/PC150/PC160/PC200/PC210/PC22 0/PC228/PC240/PC270/PC300/PC350/PC360/PC400/PC450/PC460/PC49 0/PC650

CAT303/CAT305/CAT305.5/CAT306/CAT307/CAT308/CAT311/CAT312/C AT313/CAT315/CAT318/CAT320/CAT323/CAT324/CAT325/CAT326/CAT3 29/CAT330/CAT336/CAT340/CAT345/CAT349/CAT375

Doosan used excavator

DH(DX)35/55/60/70/75/80/150/200/215/220/225/235/260/300/350/370/420/ 500/530

Sany used excavator

Carter used excavator

SY16/SY35/SY55/SY60/SY65/SY75/SY85/SY95/SY115/SY135/SY155/SY 205/SY215/SY235/SY265/SY305/SY335/SY365

Hitachi used excavator

EX50/EX55/EX60/EX100/EX120/EX200/ZX50/ZX55/ZX60/ZX70/ZX75/ZX1 20/ZX125/ZX130/ZX135/ZX200/ZX210/ZX230/ZX240/