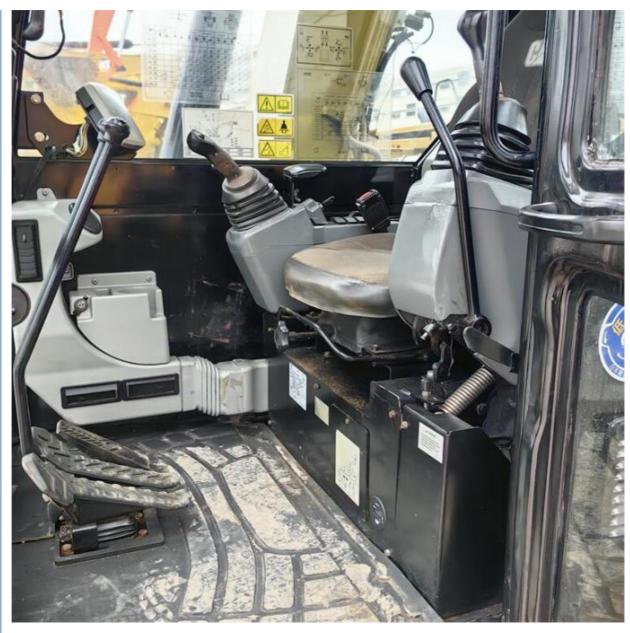

# CAT 305.5E 306E 307e 308e Hydraulic Crawler Excavator In Shanghai Used 8ton Mini Digger

#### **Basic Information**

Place of Origin: Japan

• Price: \$20,800.00/units 1-3 units



### **Product Specification**

Showroom Location: None · Operating Weight: 7760KG 0.31m<sup>3</sup> . Bucket Capacity: • Machine Weight: 8000 KG Hydraulic Cylinder Brand: Original • Hydraulic Pump Brand: Original • Hydraulic Valve Brand: Original CAT . Engine Brand: 49.7kw • Power: • Machinery Test Report: Provided • Video Outgoing-inspection: Provided

• Core Components: Pressure Vessel, Motor, Bearing, Gear,

Pump, Gearbox, Engine, PLC

Year: 2022Working Hours: 905



# More Images









# Product Description

# **Product Description**





















## Models Of Excavators We Sell

Komatsu used excavator

PC20/PC30/PC35/PC40/PC50/PC55/PC56/PC60/PC70/PC75/PC78/PC10 0/PC110/PC120/PC128/PC130/PC138/PC150/PC160/PC200/PC210/PC22 0/PC228/PC240/PC270/PC300/PC350/PC360/PC400/PC450/PC460/PC49 0/PC650

CAT303/CAT305/CAT305.5/CAT306/CAT307/CAT308/CAT311/CAT312/C AT313/CAT315/CAT318/CAT320/CAT323/CAT324/CAT325/CAT326/CAT3 29/CAT330/CAT336/CAT340/CAT345/CAT349/CAT375

Doosan used excavator

DH(DX)35/55/60/70/75/80/150/200/215/220/225/235/260/300/350/370/420/ 500/530

Sany used excavator

Carter used excavator

SY16/SY35/SY55/SY60/SY65/SY75/SY85/SY95/SY115/SY135/SY155/SY 205/SY215/SY235/SY265/SY305/SY335/SY365

Hitachi used excavator

EX50/EX55/EX60/EX100/EX120/EX200/ZX50/ZX55/ZX60/ZX70/ZX75/ZX1 20/ZX125/ZX130/ZX135/ZX200/ZX210/ZX230/ZX240/ZX250/