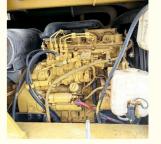

### **Product Specification**

Showroom Location: None · Operating Weight: 7760KG 0.31m<sup>3</sup> . Bucket Capacity: • Machine Weight: 8000 KG Hydraulic Cylinder Brand: Original • Hydraulic Pump Brand: Original • Hydraulic Valve Brand: Original CAT . Engine Brand: 49.7kw • Power: • Machinery Test Report: Provided • Video Outgoing-inspection: Provided