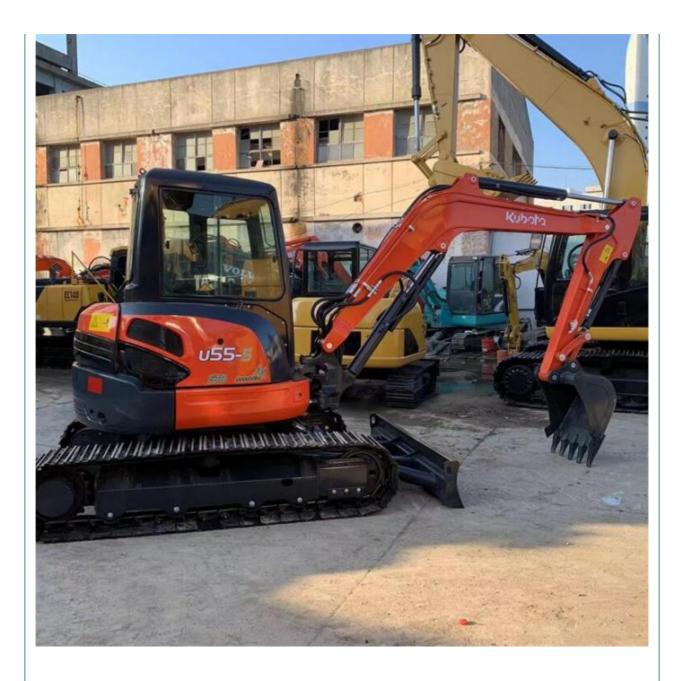

## **Product Specification**

• Showroom Location: None • Operating Weight: 5130KG 0.16m<sup>3</sup> Bucket Capacity: • Machine Weight: 5000 KG • Hydraulic Cylinder Brand: Original • Hydraulic Pump Brand: Original • Hydraulic Valve Brand: Original . Engine Brand: Kubota 35KW • Power: • Machinery Test Report: Provided • Video Outgoing-inspection: Provided • Core Components: Pressure Vessel, Motor, Bearing, Gear, Pump, Gearbox, Engine, PLC • Year: 2022 Working Hours: 1360