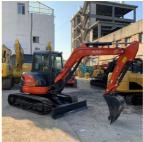

## **Product Specification**

• Showroom Location: None • Operating Weight: 5130KG 0.16m<sup>3</sup> Bucket Capacity: • Machine Weight: 5000 KG • Hydraulic Cylinder Brand: Original • Hydraulic Pump Brand: Original • Hydraulic Valve Brand: Original . Engine Brand: Kubota 35KW • Power: • Machinery Test Report: Provided • Video Outgoing-inspection: Provided • Core Components: Pressure Vessel, Motor, Bearing, Gear, Pump, Gearbox, Engine, PLC • Year: 2022 Working Hours: 1360

## More Images