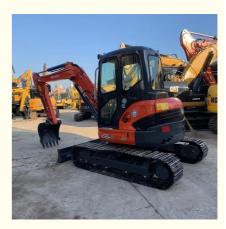

# Original Hydraulic Valve Kubota U55 Mini Excavator 55-4 55-5 Japan Used Micro Digger

## **Product Specification**

• Showroom Location: None • Operating Weight: 5130KG 0.16m<sup>3</sup> Bucket Capacity: • Machine Weight: 5000 KG • Hydraulic Cylinder Brand: Original • Hydraulic Pump Brand: Original • Hydraulic Valve Brand: Original . Engine Brand: Kubota 35KW • Power: • Machinery Test Report: Provided • Video Outgoing-inspection: Provided • Core Components: Pressure Vessel, Motor, Bearing, Gear, Pump, Gearbox, Engine, PLC • Year: 2022 Working Hours: 1360