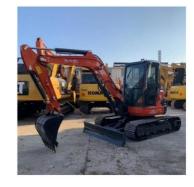

# Original Hydraulic Valve Kubota U55 Mini Excavator 55-4 55-5 Japan Used Micro Digger

## **Product Specification**

• Showroom Location: None • Operating Weight: 5130KG 0.16m<sup>3</sup> Bucket Capacity: • Machine Weight: 5000 KG • Hydraulic Cylinder Brand: Original • Hydraulic Pump Brand: Original • Hydraulic Valve Brand: Original . Engine Brand: Kubota 35KW • Power: • Machinery Test Report: Provided • Video Outgoing-inspection: Provided • Core Components: Pressure Vessel, Motor, Bearing, Gear, Pump, Gearbox, Engine, PLC • Year: 2022 Working Hours: 1360