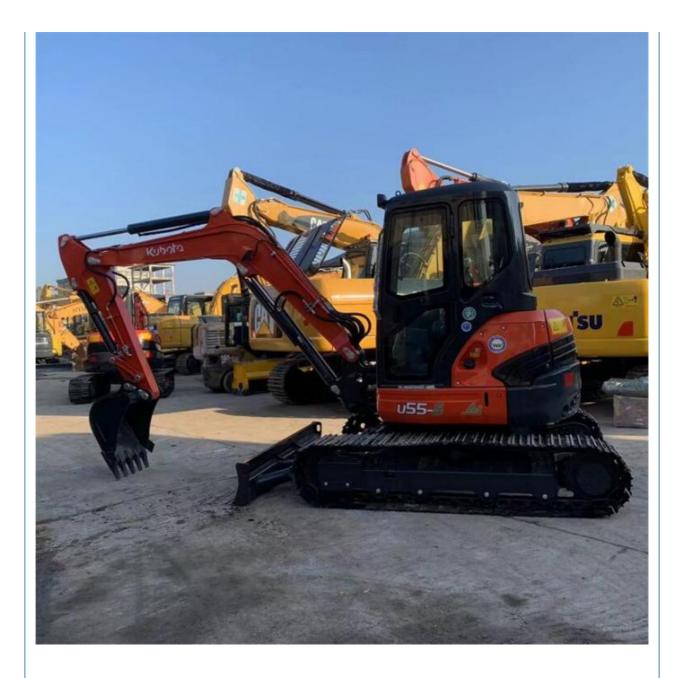

## **Product Specification**

• Showroom Location: None • Operating Weight: 5130KG 0.16m<sup>3</sup> Bucket Capacity: • Machine Weight: 5000 KG • Hydraulic Cylinder Brand: Original • Hydraulic Pump Brand: Original • Hydraulic Valve Brand: Original . Engine Brand: Kubota 35KW • Power: • Machinery Test Report: Provided • Video Outgoing-inspection: Provided • Core Components: Pressure Vessel, Motor, Bearing, Gear, Pump, Gearbox, Engine, PLC • Year: 2022 Working Hours: 1360