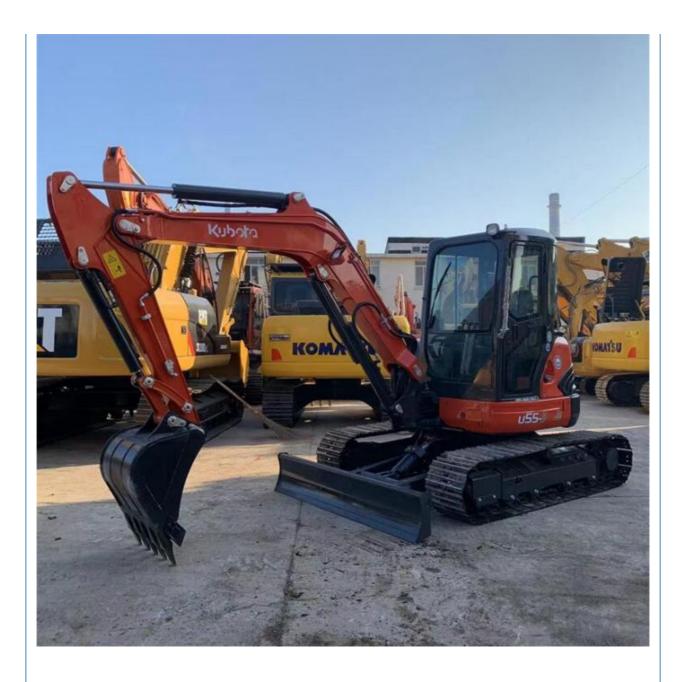

# Original Hydraulic Valve Kubota U55 Mini Excavator 55-4 55-5 Japan Used Micro Digger

## **Basic Information**

- Place of Origin:
- Price:

Janpa \$13,000.00/units 1-3 units



## **Product Specification**

• Showroom Location: None • Operating Weight: 5130KG 0.16m<sup>3</sup> Bucket Capacity: • Machine Weight: 5000 KG • Hydraulic Cylinder Brand: Original • Hydraulic Pump Brand: Original • Hydraulic Valve Brand: Original . Engine Brand: Kubota 35KW • Power: • Machinery Test Report: Provided • Video Outgoing-inspection: Provided • Core Components: Pressure Vessel, Motor, Bearing, Gear, Pump, Gearbox, Engine, PLC • Year: 2022 Working Hours: 1360



## More Images









# Product Description



















# Models Of Excavators We Sell

| Komatsu used<br>excavator  | PC20/PC30/PC35/PC40/PC50/PC55/PC56/PC60/PC70/PC75/PC78/PC10<br>0/PC110/PC120/PC128/PC130/PC138/PC150/PC160/PC200/PC210/PC22<br>0/PC228/PC240/PC270/PC300/PC350/PC360/PC400/PC450/PC460/PC49<br>0/PC650 |
|----------------------------|--------------------------------------------------------------------------------------------------------------------------------------------------------------------------------------------------------|
| Carter used excavator      | CAT303/CAT305/CAT305.5/CAT306/CAT307/CAT308/CAT311/CAT312/C<br>AT313/CAT315/CAT318/CAT320/CAT323/CAT324/CAT325/CAT326/CAT3<br>29/CAT330/CAT336/CAT340/CAT345/CAT349/CAT375                             |
| Doosan used excavator      | DH(DX)35/55/60/70/75/80/150/200/2