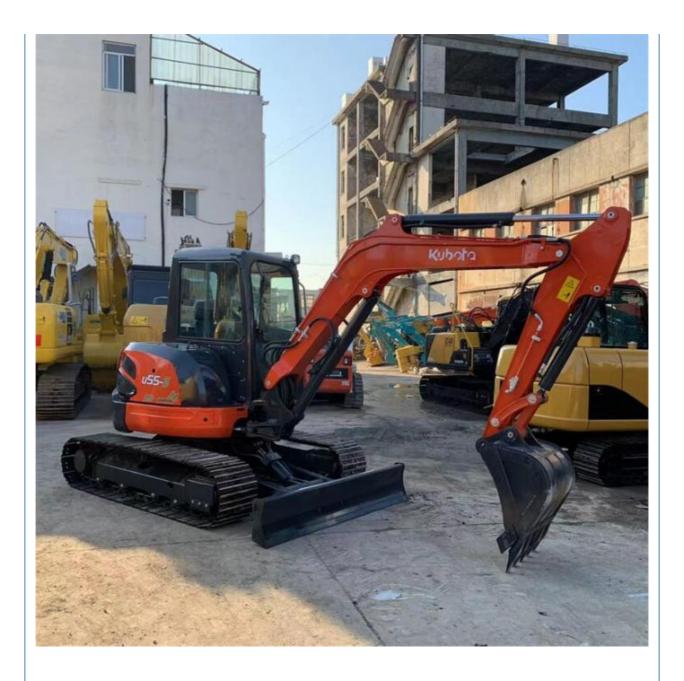

# Original Hydraulic Valve Kubota U55 Mini Excavator 55-4 55-5 Japan Used Micro Digger

## **Basic Information**

- Place of Origin:
- Price:

Janpa \$13,000.00/units 1-3 units



## **Product Specification**

• Showroom Location: None • Operating Weight: 5130KG 0.16m<sup>3</sup> Bucket Capacity: • Machine Weight: 5000 KG • Hydraulic Cylinder Brand: Original • Hydraulic Pump Brand: Original • Hydraulic Valve Brand: Original . Engine Brand: Kubota 35KW • Power: • Machinery Test Report: Provided • Video Outgoing-inspection: Provided • Core Components: Pressure Vessel, Motor, Bearing, Gear, Pump, Gearbox, Engine, PLC • Year: 2022 Working Hours: 1360



## More Images









# Product Description



















# Models Of Excavators We Sell

| Komatsu used<br>excavator  | PC20/PC30/PC35/PC40/PC50/PC55/PC56/PC60/PC70/PC75/PC78/PC10<br>0/PC110/PC120/PC128/PC130/PC138/PC150/PC160/PC200/PC210/PC22<br>0/PC228/PC240/PC270/PC300/PC350/PC360/PC400/PC450/PC460/PC49<br>0/PC650 |
|----------------------------|--------------------------------------------------------------------------------------------------------------------------------------------------------------------------------------------------------|
| Carter used excavator      | CAT303/CAT305/CAT305.5/CAT306/CAT307/CAT308/CAT311/CAT312/C<br>AT313/CAT315/CAT318/CAT320/CAT323/CAT324/CAT325/CAT326/CAT3<br>29/CAT330/CAT336/CAT340/CAT345/CAT349/CAT375                             |
| Doosan used excavator      | DH(DX)35/55/60/70/75/80/150/200