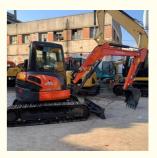

## **Product Specification**

• Showroom Location: None • Operating Weight: 5130KG 0.16m<sup>3</sup> Bucket Capacity: • Machine Weight: 5000 KG • Hydraulic Cylinder Brand: Original • Hydraulic Pump Brand: Original • Hydraulic Valve Brand: Original . Engine Brand: Kubota 35KW • Power: • Machinery Test Report: Provided • Video Outgoing-inspection: Provided • Core Components: Pressure Vessel, Motor, Bearing, Gear, Pump, Gearbox, Engine, PLC • Year: 2022 Working Hours: 1360

## More Images