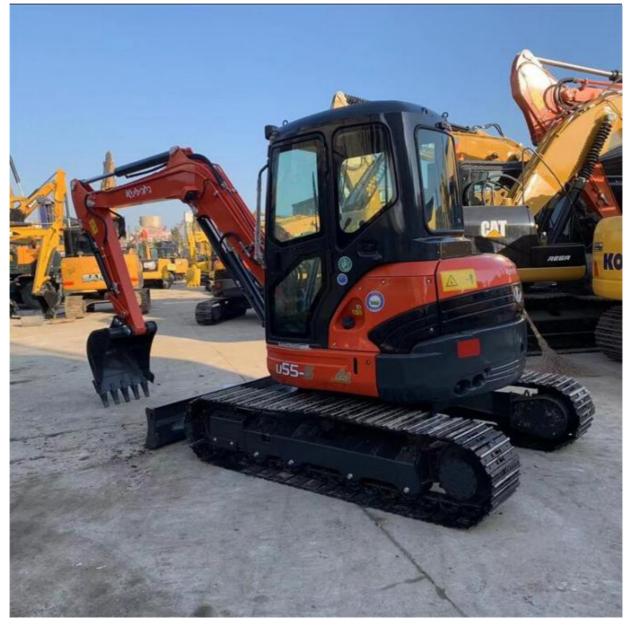

## **Product Specification**

• Showroom Location: None • Operating Weight: 5130KG 0.16m<sup>3</sup> Bucket Capacity: • Machine Weight: 5000 KG • Hydraulic Cylinder Brand: Original • Hydraulic Pump Brand: Original • Hydraulic Valve Brand: Original . Engine Brand: Kubota 35KW • Power: • Machinery Test Report: Provided • Video Outgoing-inspection: Provided • Core Components: Pressure Vessel, Motor, Bearing, Gear, Pump, Gearbox, Engine, PLC • Year: 2022 Working Hours: 1360

## More Images