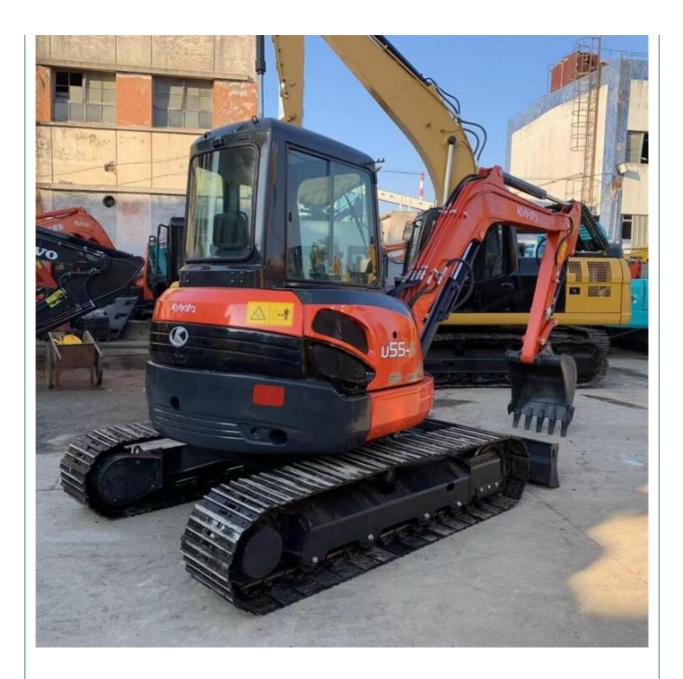

# Original Hydraulic Valve Kubota U55 Mini Excavator 55-4 55-5 Japan Used Micro Digger

## **Basic Information**

- Place of Origin:
- Price:

Janpa \$13,000.00/units 1-3 units



## **Product Specification**

• Showroom Location: None • Operating Weight: 5130KG 0.16m<sup>3</sup> Bucket Capacity: • Machine Weight: 5000 KG • Hydraulic Cylinder Brand: Original • Hydraulic Pump Brand: Original • Hydraulic Valve Brand: Original . Engine Brand: Kubota 35KW • Power: • Machinery Test Report: Provided • Video Outgoing-inspection: Provided • Core Components: Pressure Vessel, Motor, Bearing, Gear, Pump, Gearbox, Engine, PLC • Year: 2022 Working Hours: 1360



## More Images









# Product Description



















# Models Of Excavators We Sell

| Komatsu used<br>excavator  | PC20/PC30/PC35/PC40/PC50/PC55/PC56/PC60/PC70/PC75/PC78/PC10<br>0/PC110/PC120/PC128/PC130/PC138/PC150/PC160/PC200/PC210/PC22<br>0/PC228/PC240/PC270/PC300/PC350/PC360/PC400/PC450/PC460/PC49<br>0/PC650 |
|----------------------------|--------------------------------------------------------------------------------------------------------------------------------------------------------------------------------------------------------|
| Carter used excavator      | CAT303/CAT305/CAT305.5/CAT306/CAT307/CAT308/CAT311/CAT312/C<br>AT313/CAT315/CAT318/CAT320/CAT323/CAT324/CAT325/CAT326/CAT3<br>29/CAT330/CAT336/CAT340/CAT345/CAT349/CAT375                             |
| Doosan used excavator      | DH(DX)35/55/60/70/75/80/150/2