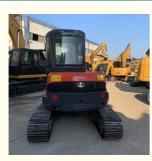

# Original Hydraulic Valve Kubota U55 Mini Excavator 55-4 55-5 Japan Used Micro Digger

## **Product Specification**

• Showroom Location: None • Operating Weight: 5130KG 0.16m<sup>3</sup> Bucket Capacity: • Machine Weight: 5000 KG • Hydraulic Cylinder Brand: Original • Hydraulic Pump Brand: Original • Hydraulic Valve Brand: Original . Engine Brand: Kubota 35KW • Power: • Machinery Test Report: Provided • Video Outgoing-inspection: Provided • Core Components: Pressure Vessel, Motor, Bearing, Gear, Pump, Gearbox, Engine, PLC • Year: 2022 Working Hours: 1360