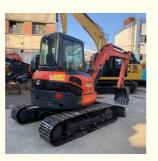

# Original Hydraulic Valve Kubota U55 Mini Excavator 55-4 55-5 Japan Used Micro Digger

## **Product Specification**

• Showroom Location: None • Operating Weight: 5130KG 0.16m<sup>3</sup> Bucket Capacity: • Machine Weight: 5000 KG • Hydraulic Cylinder Brand: Original • Hydraulic Pump Brand: Original • Hydraulic Valve Brand: Original . Engine Brand: Kubota 35KW • Power: • Machinery Test Report: Provided • Video Outgoing-inspection: Provided • Core Components: Pressure Vessel, Motor, Bearing, Gear, Pump, Gearbox, Engine, PLC • Year: 2022 Working Hours: 1360