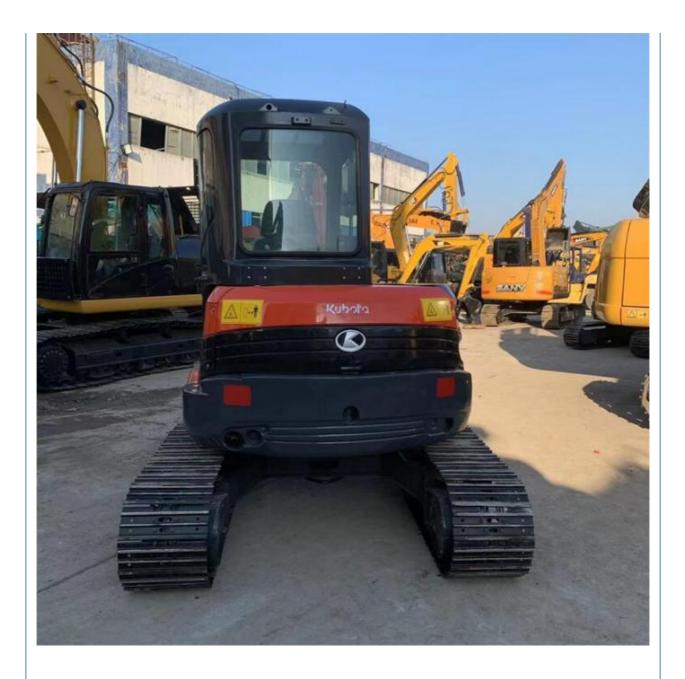

# Original Hydraulic Valve Kubota U55 Mini Excavator 55-4 55-5 Japan Used Micro Digger

## **Basic Information**

- Place of Origin:
- Price:

Janpa \$13,000.00/units 1-3 units



## **Product Specification**

• Showroom Location: None • Operating Weight: 5130KG 0.16m<sup>3</sup> Bucket Capacity: • Machine Weight: 5000 KG • Hydraulic Cylinder Brand: Original • Hydraulic Pump Brand: Original • Hydraulic Valve Brand: Original . Engine Brand: Kubota 35KW • Power: • Machinery Test Report: Provided • Video Outgoing-inspection: Provided • Core Components: Pressure Vessel, Motor, Bearing, Gear, Pump, Gearbox, Engine, PLC • Year: 2022 Working Hours: 1360



## More Images









# Product Description



















# Models Of Excavators We Sell

| Komatsu used<br>excavator  | PC20/PC30/PC35/PC40/PC50/PC55/PC56/PC60/PC70/PC75/PC78/PC10<br>0/PC110/PC120/PC128/PC130/PC138/PC150/PC160/PC200/PC210/PC22<br>0/PC228/PC240/PC270/PC300/PC350/PC360/PC400/PC450/PC460/PC49<br>0/PC650 |
|----------------------------|--------------------------------------------------------------------------------------------------------------------------------------------------------------------------------------------------------|
| Carter used excavator      | CAT303/CAT305/CAT305.5/CAT306/CAT307/CAT308/CAT311/CAT312/C<br>AT313/CAT315/CAT318/CAT320/CAT323/CAT324/CAT325/CAT326/CAT3<br>29/CAT330/CAT336/CAT340/CAT345/CAT349/CAT375                             |
| Doosan used excavator      | DH(DX)35/55/60/70/75/80/150