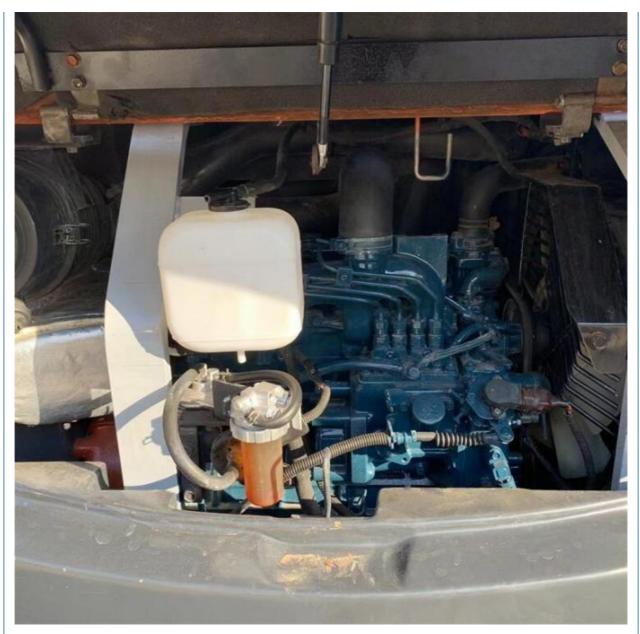

## **Product Specification**

• Showroom Location: None • Operating Weight: 5130KG 0.16m<sup>3</sup> Bucket Capacity: • Machine Weight: 5000 KG • Hydraulic Cylinder Brand: Original • Hydraulic Pump Brand: Original • Hydraulic Valve Brand: Original . Engine Brand: Kubota 35KW • Power: • Machinery Test Report: Provided • Video Outgoing-inspection: Provided • Core Components: Pressure Vessel, Motor, Bearing, Gear, Pump, Gearbox, Engine, PLC • Year: 2022 Working Hours: 1360