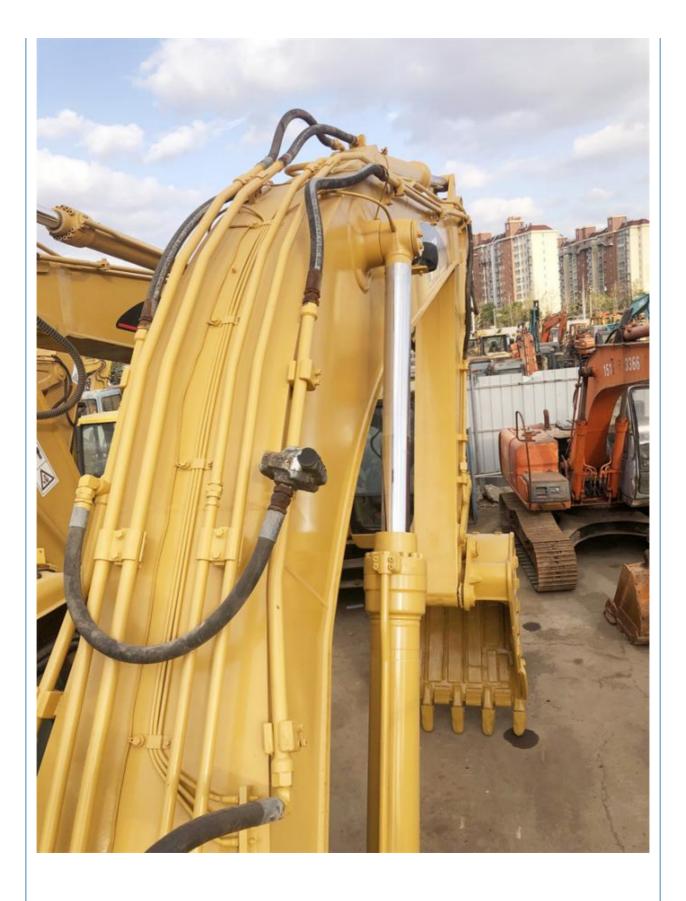

# Original Hydraulic Cylinder and Pump Used CAT 325 Excavator for Construction

### **Basic Information**

• Place of Origin: Japan

• Price: \$25,000.00/units 1-3 units



### **Product Specification**

Showroom Location: None 25900 KG · Operating Weight: 1.1m<sup>3</sup> . Bucket Capacity: 25000 KG • Machine Weight: • Hydraulic Cylinder Brand: Original • Hydraulic Pump Brand: Original • Hydraulic Valve Brand: Original • Engine Brand: Cat 125.3 KW • Power: • Machinery Test Report: Provided

• Core Components: Pressure Vessel, Motor, Bearing, Gear,

Pump, Gearbox, Engine, PLC

Year: 2022Working Hours: 1320

• Video Outgoing-inspection: Provided



### More Images









## Product Description

# **Product Description**

















Models Of Excavators We Sell

PC20/PC30/PC35/PC40/PC50/PC55/PC56/PC60/PC70/PC75/PC78/PC10 0/PC110/PC120/PC128/PC130/PC138/PC150/PC160/PC200/PC210/PC22 Komatsu used 0/PC228/PC240/PC270/PC300/PC350/PC360/PC400/PC450/PC460/PC49 excavator 0/PC650 CAT303/CAT305/CAT305.5/CAT306/CAT307/CAT308/CAT311/CAT312/C AT313/CAT315/CAT318/CAT320/CAT323/CAT324/CAT325/CAT326/CAT3 Carter used excavator 29/CAT330/CAT336/CAT340/CAT345/CAT349/CAT375 DH(DX)35/55/60/70/75/80/150/200/215/220/225/235/260/300/350/370/420/ Doosan used excavator 500/530 SY16/SY35/SY55/SY60/SY65/SY75/SY85/SY95/SY115/SY135/SY155/SY Sany used excavator 205/SY215/SY235/SY265/SY305/SY335/SY365

Hitachi used excavator EX50/EX55/EX60/EX100/EX120/EX200/ZX50/ZX55/ZX60/ZX70/ZX75/ZX1 20/ZX125/ZX130/ZX135/ZX200/ZX210/ZX230/ZX240/ZX250/Z