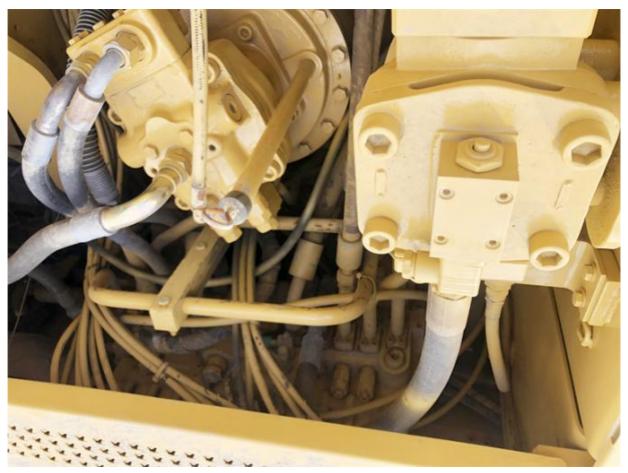

# Original Hydraulic Cylinder and Pump Used CAT 325 Excavator for Construction

### **Basic Information**

• Place of Origin: Japan

• Price: \$25,000.00/units 1-3 units



### **Product Specification**

Showroom Location: None 25900 KG · Operating Weight: 1.1m<sup>3</sup> . Bucket Capacity: 25000 KG • Machine Weight: • Hydraulic Cylinder Brand: Original • Hydraulic Pump Brand: Original • Hydraulic Valve Brand: Original • Engine Brand: Cat 125.3 KW • Power: • Machinery Test Report: Provided

• Core Components: Pressure Vessel, Motor, Bearing, Gear,

Pump, Gearbox, Engine, PLC

Year: 2022Working Hours: 1320

• Video Outgoing-inspection: Provided



### More Images









## Product Description

# **Product Description**

















Models Of Excavators We Sell

PC20/PC30/PC35/PC40/PC50/PC55/PC56/PC60/PC70/PC75/PC78/PC10 0/PC110/PC120/PC128/PC130/PC138/PC150/PC160/PC200/PC210/PC22 Komatsu used 0/PC228/PC240/PC270/PC300/PC350/PC360/PC400/PC450/PC460/PC49 excavator 0/PC650 CAT303/CAT305/CAT305.5/CAT306/CAT307/CAT308/CAT311/CAT312/C AT313/CAT315/CAT318/CAT320/CAT323/CAT324/CAT325/CAT326/CAT3 Carter used excavator 29/CAT330/CAT336/CAT340/CAT345/CAT349/CAT375 DH(DX)35/55/60/70/75/80/150/200/215/220/225/235/260/300/350/370/420/ Doosan used excavator 500/530 SY16/SY35/SY55/SY60/SY65/SY75/SY85/SY95/SY115/SY135/SY155/SY Sany used excavator 205/SY215/SY235/SY265/SY305/SY335/SY365

Hitachi used excavator EX50/EX55/EX60/EX100/EX120/EX200/ZX50/ZX55/ZX60/ZX70/ZX75/ZX1 20/ZX125/ZX130/ZX135/ZX200/ZX210/ZX230/ZX240/ZX250/ZX270