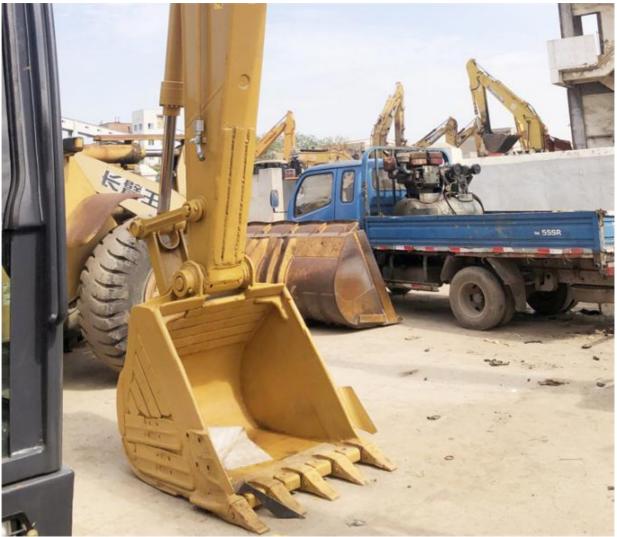

### More Images

# Original Hydraulic Cylinder and Pump Used CAT 325 Excavator for Construction