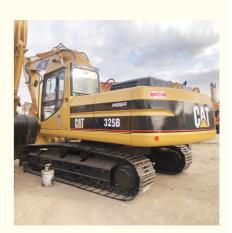

# Original Hydraulic Cylinder and Pump Used CAT 325 Excavator for Construction

### **Product Specification**

Showroom Location: None 25900 KG · Operating Weight: 1.1m<sup>3</sup> . Bucket Capacity: 25000 KG • Machine Weight: • Hydraulic Cylinder Brand: Original • Hydraulic Pump Brand: Original • Hydraulic Valve Brand: Original • Engine Brand: Cat 125.3 KW • Power: • Machinery Test Report: Provided