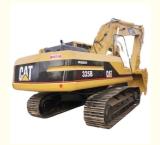

# Original Hydraulic Cylinder and Pump Used CAT 325 Excavator for Construction

### **Product Specification**

Showroom Location: None 25900 KG · Operating Weight: 1.1m<sup>3</sup> . Bucket Capacity: 25000 KG • Machine Weight: • Hydraulic Cylinder Brand: Original • Hydraulic Pump Brand: Original • Hydraulic Valve Brand: Original • Engine Brand: Cat 125.3 KW • Power: • Machinery Test Report: Provided