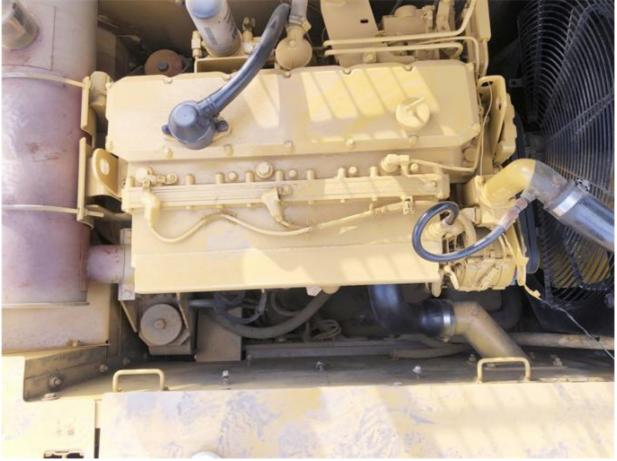

# Original Hydraulic Cylinder and Pump Used CAT 325 Excavator for Construction

### **Basic Information**

• Place of Origin: Japan

• Price: \$25,000.00/units 1-3 units



### **Product Specification**

Showroom Location: None 25900 KG · Operating Weight: 1.1m<sup>3</sup> . Bucket Capacity: 25000 KG • Machine Weight: • Hydraulic Cylinder Brand: Original • Hydraulic Pump Brand: Original • Hydraulic Valve Brand: Original • Engine Brand: Cat 125.3 KW • Power: • Machinery Test Report: Provided

• Core Components: Pressure Vessel, Motor, Bearing, Gear,

Pump, Gearbox, Engine, PLC

Year: 2022Working Hours: 1320

• Video Outgoing-inspection: Provided



### More Images









## Product Description

# **Product Description**

















Models Of Excavators We Sell

PC20/PC30/PC35/PC40/PC50/PC55/PC56/PC60/PC70/PC75/PC78/PC10 0/PC110/PC120/PC128/PC130/PC138/PC150/PC160/PC200/PC210/PC22 Komatsu used 0/PC228/PC240/PC270/PC300/PC350/PC360/PC400/PC450/PC460/PC49 excavator 0/PC650 CAT303/CAT305/CAT305.5/CAT306/CAT307/CAT308/CAT311/CAT312/C AT313/CAT315/CAT318/CAT320/CAT323/CAT324/CAT325/CAT326/CAT3 Carter used excavator 29/CAT330/CAT336/CAT340/CAT345/CAT349/CAT375 DH(DX)35/55/60/70/75/80/150/200/215/220/225/235/260/300/350/370/420/ Doosan used excavator 500/530 SY16/SY35/SY55/SY60/SY65/SY75/SY85/SY95/SY115/SY135/SY155/SY Sany used excavator 205/SY215/SY235/SY265/SY305/SY335/SY365

Hitachi used excavator EX50/EX55/EX60/EX100/EX120/EX200/ZX50/ZX55/ZX60/ZX70/ZX75/ZX1 20/ZX125/ZX130/ZX135/ZX200/ZX210/ZX230/ZX240/ZX250/ZX270/Z