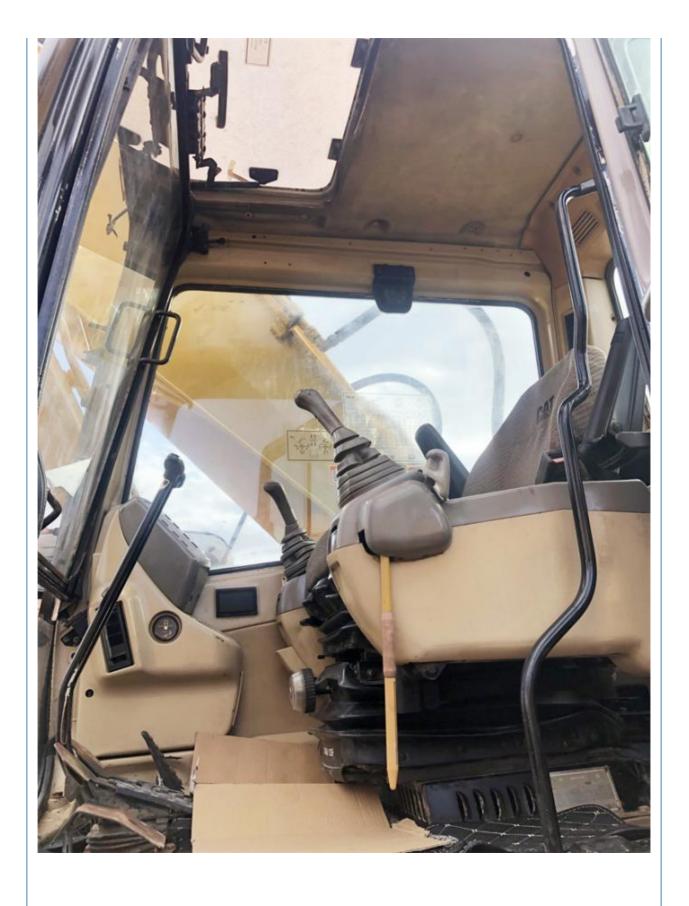

# Original Hydraulic Cylinder and Pump Used CAT 325 Excavator for Construction

### **Basic Information**

• Place of Origin: Japan

• Price: \$25,000.00/units 1-3 units



### **Product Specification**

Showroom Location: None 25900 KG · Operating Weight: 1.1m<sup>3</sup> . Bucket Capacity: 25000 KG • Machine Weight: • Hydraulic Cylinder Brand: Original • Hydraulic Pump Brand: Original • Hydraulic Valve Brand: Original • Engine Brand: Cat 125.3 KW • Power: • Machinery Test Report: Provided

• Core Components: Pressure Vessel, Motor, Bearing, Gear,

Pump, Gearbox, Engine, PLC

Year: 2022Working Hours: 1320

• Video Outgoing-inspection: Provided



### More Images









## Product Description

# **Product Description**

















Models Of Excavators We Sell

PC20/PC30/PC35/PC40/PC50/PC55/PC56/PC60/PC70/PC75/PC78/PC10 0/PC110/PC120/PC128/PC130/PC138/PC150/PC160/PC200/PC210/PC22 Komatsu used 0/PC228/PC240/PC270/PC300/PC350/PC360/PC400/PC450/PC460/PC49 excavator 0/PC650 CAT303/CAT305/CAT305.5/CAT306/CAT307/CAT308/CAT311/CAT312/C AT313/CAT315/CAT318/CAT320/CAT323/CAT324/CAT325/CAT326/CAT3 Carter used excavator 29/CAT330/CAT336/CAT340/CAT345/CAT349/CAT375 DH(DX)35/55/60/70/75/80/150/200/215/220/225/235/260/300/350/370/420/ Doosan used excavator 500/530 SY16/SY35/SY55/SY60/SY65/SY75/SY85/SY95/SY115/SY135/SY155/SY Sany used excavator 205/SY215/SY235/SY265/SY305/SY335/SY365

Hitachi used excavator EX50/EX55/EX60/EX100/EX120/EX200/ZX50/ZX55/ZX60/ZX70/ZX75/ZX1 20/ZX125/ZX130/ZX135/ZX200/ZX210/ZX230/ZX240/ZX250/ZX2