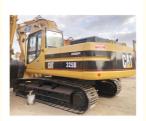

# Original Hydraulic Cylinder and Pump Used CAT 325 Excavator for Construction

### **Product Specification**

Showroom Location: None 25900 KG · Operating Weight: 1.1m<sup>3</sup> . Bucket Capacity: 25000 KG • Machine Weight: • Hydraulic Cylinder Brand: Original • Hydraulic Pump Brand: Original • Hydraulic Valve Brand: Original • Engine Brand: Cat 125.3 KW • Power: • Machinery Test Report: Provided