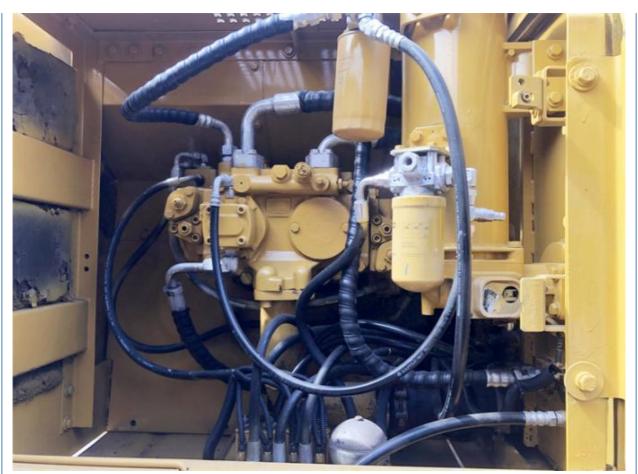

### **Product Specification**

Showroom Location: None 25900 KG · Operating Weight: 1.1m<sup>3</sup> . Bucket Capacity: 25000 KG • Machine Weight: • Hydraulic Cylinder Brand: Original • Hydraulic Pump Brand: Original • Hydraulic Valve Brand: Original • Engine Brand: Cat 125.3 KW • Power: • Machinery Test Report: Provided

• Core Components: Pressure Vessel, Motor, Bearing, Gear,

Pump, Gearbox, Engine, PLC

Year: 2022Working Hours: 1320

• Video Outgoing-inspection: Provided

### More Images