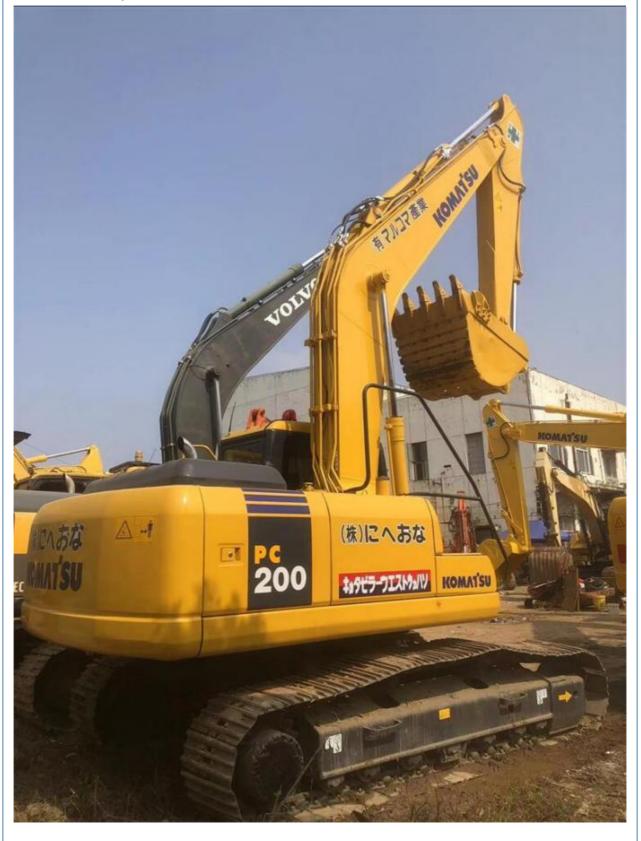

# Multifunctional 2022 Komatsu PC200 20Ton Excavator with 681 Working Hours

### **Product Specification**

Showroom Location: None 20253KG · Operating Weight: 0.8m<sup>3</sup> . Bucket Capacity: • Machine Weight: 20000 KG Hydraulic Cylinder Brand: Original • Hydraulic Pump Brand: Original • Hydraulic Valve Brand: Original • Engine Brand: Cummins 107KW • Power: Provided • Machinery Test Report: • Video Outgoing-inspection: Provided

• Core Components: Pressure Vessel, Motor, Bearing, Gear,

Pump, Gearbox, Engine, PLC

Year: 2022Working Hours: 681