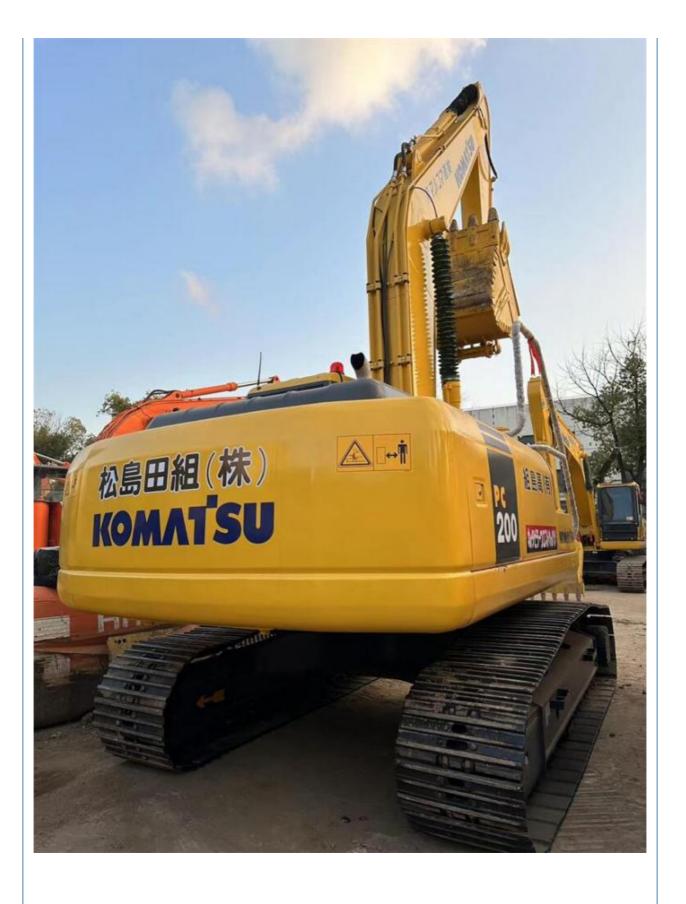

# Multifunctional 2022 Komatsu PC200 20Ton Excavator with 681 Working Hours

### **Product Specification**

Showroom Location: None 20253KG · Operating Weight: 0.8m<sup>3</sup> . Bucket Capacity: • Machine Weight: 20000 KG Hydraulic Cylinder Brand: Original • Hydraulic Pump Brand: Original • Hydraulic Valve Brand: Original • Engine Brand: Cummins 107KW • Power: Provided • Machinery Test Report: • Video Outgoing-inspection: Provided

• Core Components: Pressure Vessel, Motor, Bearing, Gear,

Pump, Gearbox, Engine, PLC

Year: 2022Working Hours: 681