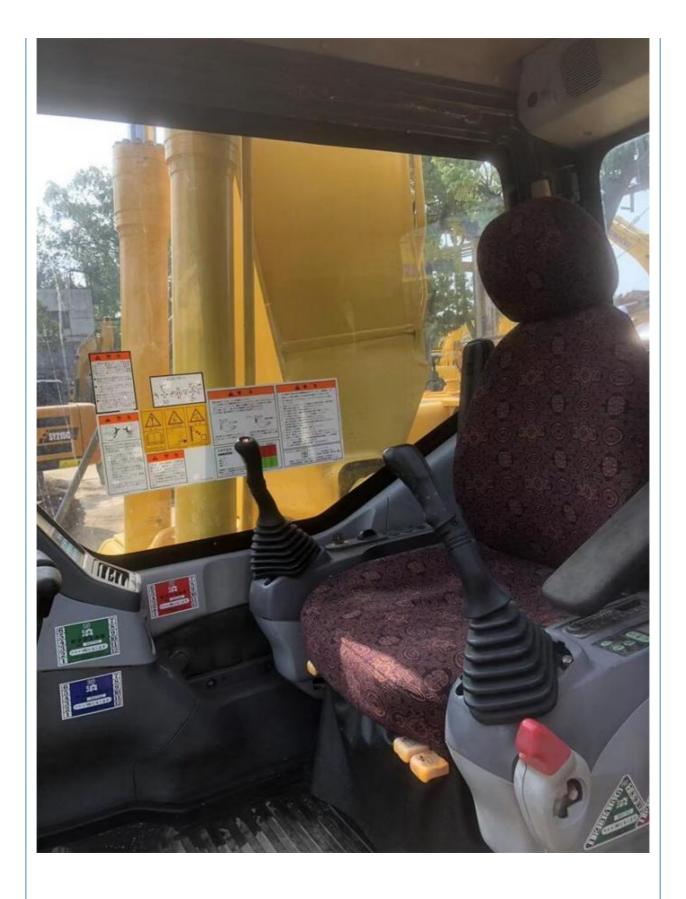

### **Product Specification**

Showroom Location: None 20253KG · Operating Weight: 0.8m<sup>3</sup> . Bucket Capacity: • Machine Weight: 20000 KG Hydraulic Cylinder Brand: Original • Hydraulic Pump Brand: Original • Hydraulic Valve Brand: Original • Engine Brand: Cummins 107KW • Power: Provided • Machinery Test Report: • Video Outgoing-inspection: Provided