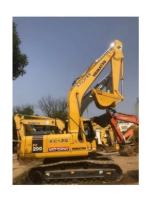

# Multifunctional 2022 Komatsu PC200 20Ton Excavator with 681 Working Hours

### **Product Specification**

Showroom Location: None 20253KG · Operating Weight: 0.8m<sup>3</sup> . Bucket Capacity: • Machine Weight: 20000 KG Hydraulic Cylinder Brand: Original • Hydraulic Pump Brand: Original • Hydraulic Valve Brand: Original • Engine Brand: Cummins 107KW • Power: Provided • Machinery Test Report: • Video Outgoing-inspection: Provided

• Core Components: Pressure Vessel, Motor, Bearing, Gear,

Pump, Gearbox, Engine, PLC

Year: 2022Working Hours: 681