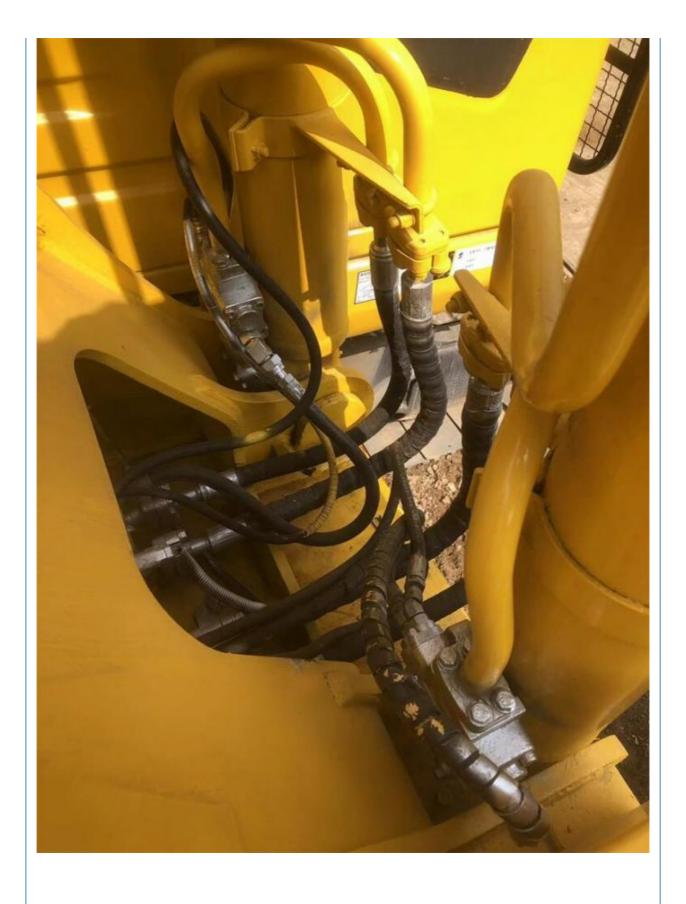

### **Product Specification**

Showroom Location: None 20253KG · Operating Weight: 0.8m<sup>3</sup> . Bucket Capacity: • Machine Weight: 20000 KG Hydraulic Cylinder Brand: Original • Hydraulic Pump Brand: Original • Hydraulic Valve Brand: Original • Engine Brand: Cummins 107KW • Power: Provided • Machinery Test Report: • Video Outgoing-inspection: Provided