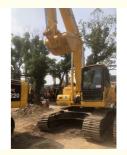

# Multifunctional 2022 Komatsu PC200 20Ton Excavator with 681 Working Hours

## More Images