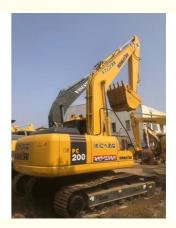

# Multifunctional 2022 Komatsu PC200 20Ton Excavator with 681 Working Hours

### **Product Specification**

Showroom Location: None 20253KG · Operating Weight: 0.8m<sup>3</sup> . Bucket Capacity: • Machine Weight: 20000 KG Hydraulic Cylinder Brand: Original • Hydraulic Pump Brand: Original • Hydraulic Valve Brand: Original • Engine Brand: Cummins 107KW • Power: Provided • Machinery Test Report: • Video Outgoing-inspection: Provided

• Core Components: Pressure Vessel, Motor, Bearing, Gear,

Pump, Gearbox, Engine, PLC

Year: 2022Working Hours: 681