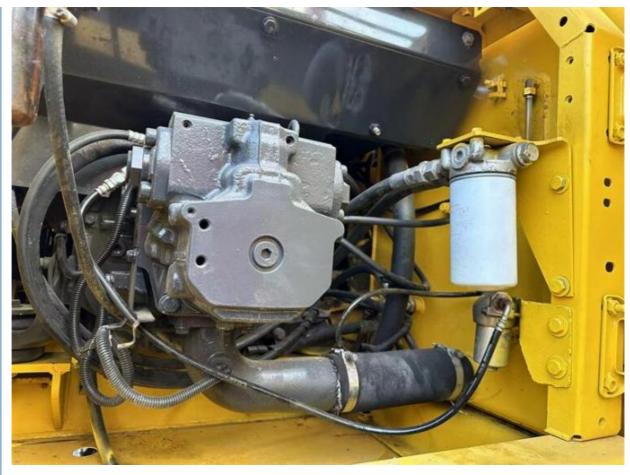

### **Product Specification**

Showroom Location: None 20253KG · Operating Weight: 0.8m<sup>3</sup> . Bucket Capacity: • Machine Weight: 20000 KG Hydraulic Cylinder Brand: Original • Hydraulic Pump Brand: Original • Hydraulic Valve Brand: Original • Engine Brand: Cummins 107KW • Power: Provided • Machinery Test Report: • Video Outgoing-inspection: Provided