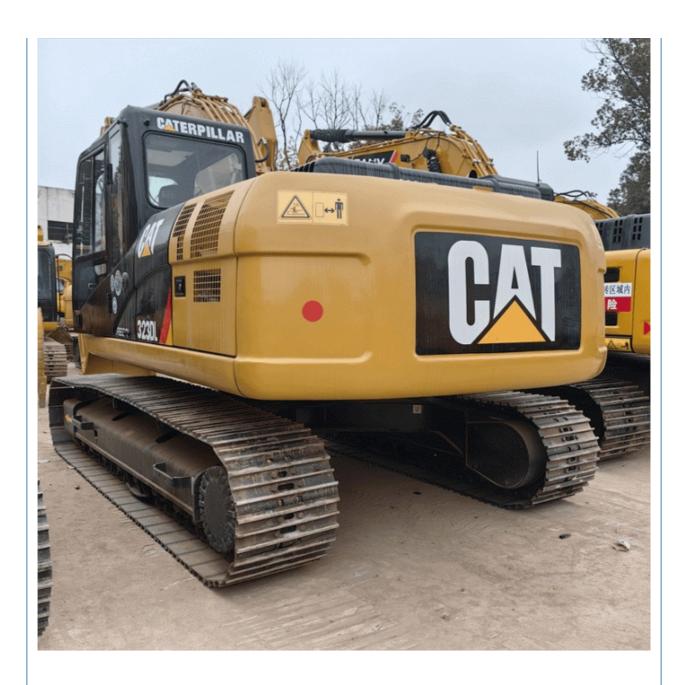

# Used Cat 323d 323GC Caterpillar Excavator Second hand 23 ton Original Japan Year 2022

## **Product Specification**

Showroom Location: None · Operating Weight: 22300 KG 1.2M<sup>3</sup> . Bucket Capacity: · Machine Weight: 23000 KG • Hydraulic Cylinder Brand: Original • Hydraulic Pump Brand: Original Hydraulic Valve Brand: Original Cat . Engine Brand: 110KW • Power: • Machinery Test Report: Provided • Video Outgoing-inspection: Provided

## More Images