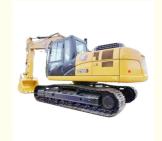

# Used Cat 323d 323GC Caterpillar Excavator Second hand 23 ton Original Japan Year 2022

## **Product Specification**

Showroom Location: None · Operating Weight: 22300 KG 1.2M<sup>3</sup> . Bucket Capacity: · Machine Weight: 23000 KG • Hydraulic Cylinder Brand: Original • Hydraulic Pump Brand: Original Hydraulic Valve Brand: Original Cat . Engine Brand: 110KW • Power: • Machinery Test Report: Provided • Video Outgoing-inspection: Provided