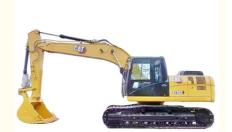

# Used Cat 323d 323GC Caterpillar Excavator Second hand 23 ton Original Japan Year 2022

## **Product Specification**

Showroom Location: None · Operating Weight: 22300 KG 1.2M<sup>3</sup> . Bucket Capacity: · Machine Weight: 23000 KG • Hydraulic Cylinder Brand: Original • Hydraulic Pump Brand: Original Hydraulic Valve Brand: Original Cat . Engine Brand: 110KW • Power: • Machinery Test Report: Provided • Video Outgoing-inspection: Provided