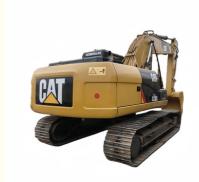

# Used Cat 323d 323GC Caterpillar Excavator Second hand 23 ton Original Japan Year 2022

## **Product Specification**

Showroom Location: None · Operating Weight: 22300 KG 1.2M<sup>3</sup> . Bucket Capacity: · Machine Weight: 23000 KG • Hydraulic Cylinder Brand: Original • Hydraulic Pump Brand: Original Hydraulic Valve Brand: Original Cat . Engine Brand: 110KW • Power: • Machinery Test Report: Provided • Video Outgoing-inspection: Provided