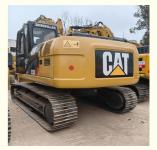

# Used Cat 323d 323GC Caterpillar Excavator Second hand 23 ton Original Japan Year 2022

## **Product Specification**

Showroom Location: None · Operating Weight: 22300 KG 1.2M<sup>3</sup> . Bucket Capacity: · Machine Weight: 23000 KG • Hydraulic Cylinder Brand: Original • Hydraulic Pump Brand: Original Hydraulic Valve Brand: Original Cat . Engine Brand: 110KW • Power: • Machinery Test Report: Provided • Video Outgoing-inspection: Provided