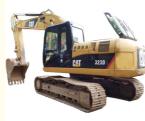

# Used Cat 323d 323GC Caterpillar Excavator Second hand 23 ton Original Japan Year 2022

## **Product Specification**

Showroom Location: None · Operating Weight: 22300 KG 1.2M<sup>3</sup> . Bucket Capacity: · Machine Weight: 23000 KG • Hydraulic Cylinder Brand: Original • Hydraulic Pump Brand: Original Hydraulic Valve Brand: Original Cat . Engine Brand: 110KW • Power: • Machinery Test Report: Provided • Video Outgoing-inspection: Provided