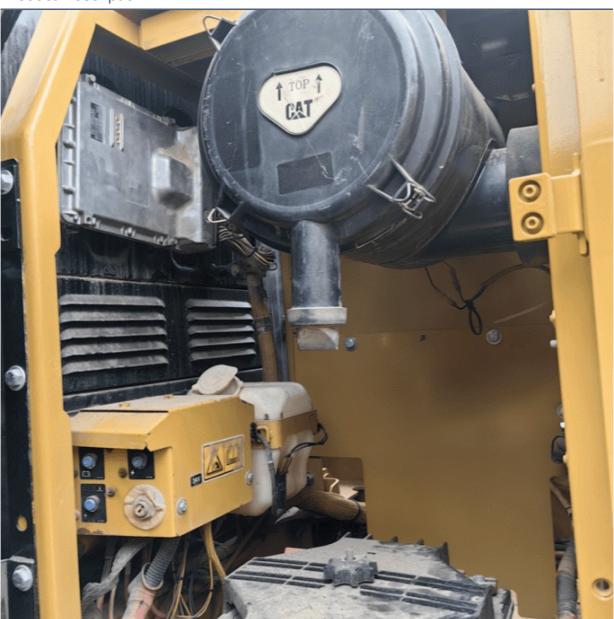

## **Product Specification**

Showroom Location: None · Operating Weight: 22300 KG 1.2M<sup>3</sup> . Bucket Capacity: · Machine Weight: 23000 KG • Hydraulic Cylinder Brand: Original • Hydraulic Pump Brand: Original Hydraulic Valve Brand: Original Cat . Engine Brand: 110KW • Power: • Machinery Test Report: Provided • Video Outgoing-inspection: Provided

• Core Components: Pressure Vessel, Motor, Bearing, Gear,

Pump, Gearbox, Engine, PLC

Year: 2022Working Hours: 1000