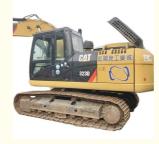

# Used Cat 323d 323GC Caterpillar Excavator Second hand 23 ton Original Japan Year 2022

## **Product Specification**

Showroom Location: None · Operating Weight: 22300 KG 1.2M<sup>3</sup> . Bucket Capacity: · Machine Weight: 23000 KG • Hydraulic Cylinder Brand: Original • Hydraulic Pump Brand: Original Hydraulic Valve Brand: Original Cat . Engine Brand: 110KW • Power: • Machinery Test Report: Provided • Video Outgoing-inspection: Provided