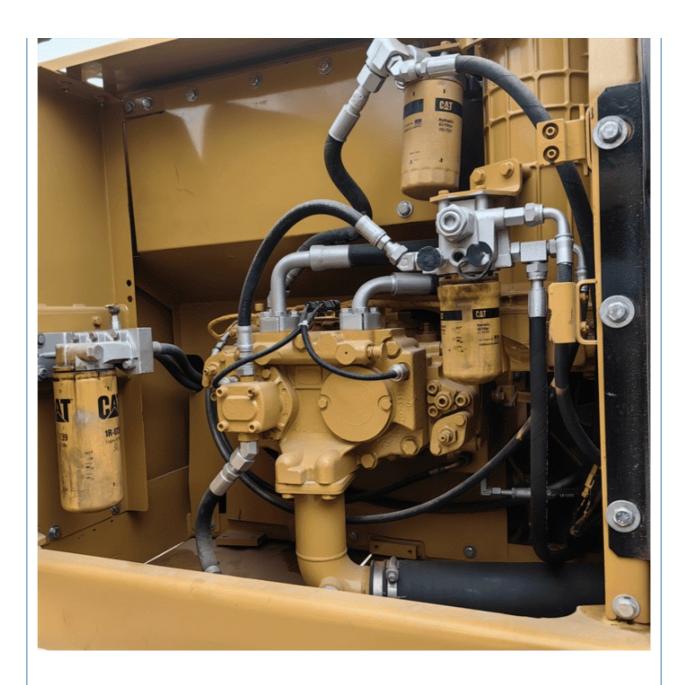

## **Product Specification**

Showroom Location: None · Operating Weight: 22300 KG 1.2M<sup>3</sup> . Bucket Capacity: · Machine Weight: 23000 KG • Hydraulic Cylinder Brand: Original • Hydraulic Pump Brand: Original Hydraulic Valve Brand: Original Cat . Engine Brand: 110KW • Power: • Machinery Test Report: Provided • Video Outgoing-inspection: Provided

• Core Components: Pressure Vessel, Motor, Bearing, Gear,

Pump, Gearbox, Engine, PLC

Year: 2022Working Hours: 1000