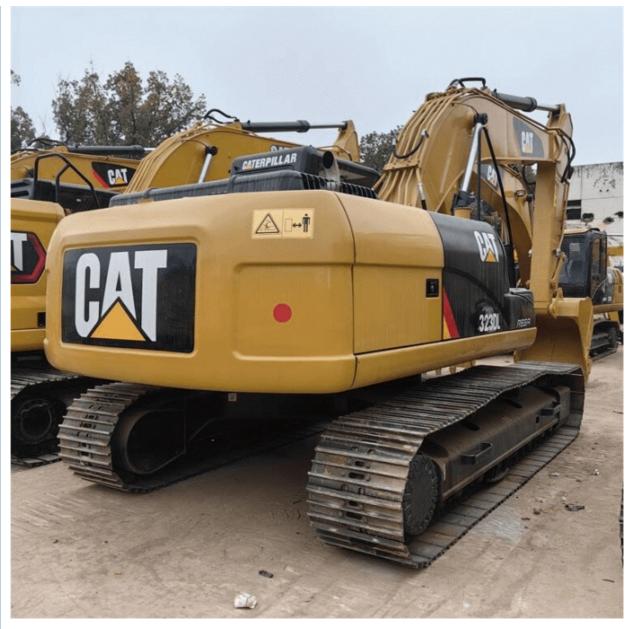

# Used Cat 323d 323GC Caterpillar Excavator Second hand 23 ton Original Japan Year 2022

## **Product Specification**

Showroom Location: None · Operating Weight: 22300 KG 1.2M<sup>3</sup> . Bucket Capacity: · Machine Weight: 23000 KG • Hydraulic Cylinder Brand: Original • Hydraulic Pump Brand: Original Hydraulic Valve Brand: Original Cat . Engine Brand: 110KW • Power: • Machinery Test Report: Provided • Video Outgoing-inspection: Provided

• Core Components: Pressure Vessel, Motor, Bearing, Gear,

Pump, Gearbox, Engine, PLC

Year: 2022Working Hours: 1000