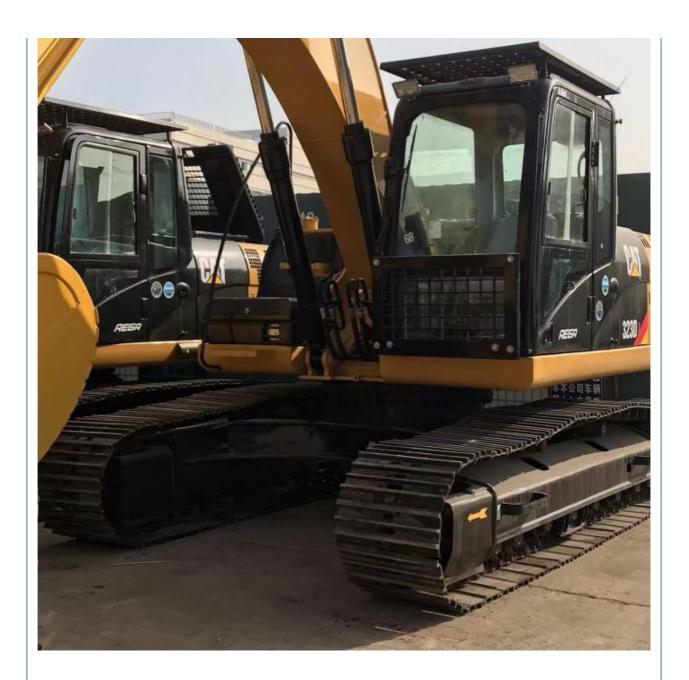

# Used Cat 323d 323GC Caterpillar Excavator Second hand 23 ton Original Japan Year 2022

#### **Basic Information**

Place of Origin: Japan

• Price: \$29,000.00/units 1-3 units



## **Product Specification**

Showroom Location: None · Operating Weight: 22300 KG 1.2M<sup>3</sup> . Bucket Capacity: · Machine Weight: 23000 KG • Hydraulic Cylinder Brand: Original • Hydraulic Pump Brand: Original Hydraulic Valve Brand: Original Cat . Engine Brand: 110KW • Power: • Machinery Test Report: Provided • Video Outgoing-inspection: Provided

• Core Components: Pressure Vessel, Motor, Bearing, Gear,

Pump, Gearbox, Engine, PLC

Year: 2022Working Hours: 1000



## More Images









## **Product Description**















### Models Of Excavators We Sell

Komatsu used excavator

Carter used excavator

PC20/PC30/PC35/PC40/PC50/PC55/PC56/PC60/PC70/PC75/PC78/PC10 0/PC110/PC120/PC128/PC130/PC138/PC150/PC160/PC200/PC210/PC22 0/PC228/PC240/PC270/PC300/PC350/PC360/PC400/PC450/PC460/PC49

0/PC650

CAT303/CAT305/CAT305.5/CAT306/CAT307/CAT308/CAT311/CAT312/C AT313/CAT315/CAT318/CAT320/CAT323/CAT324/CAT325/CAT326/CAT3 29/CAT330/CAT336/CAT340/CAT345/CAT349/CAT375

29/CA1330/CA1330/CA1340/CA1343/CA1349/CA13

Doosan used excavator DH(DX)35/55/60/70/75/80/150/200/215/220/225/235/260/300/350/370/420/

500/530

Sany used excavator SY16/SY35/SY55/SY60/SY65/SY75/SY85/SY95/SY115/SY135/SY155/SY

205/SY215/SY235/SY265/SY305/SY335/SY365

/ZX330/ZX350/ZX360/ZX450/ZX600

Kobelco used excavator SK50/SK55/SK60/SK70/SK75/SK115/SK1