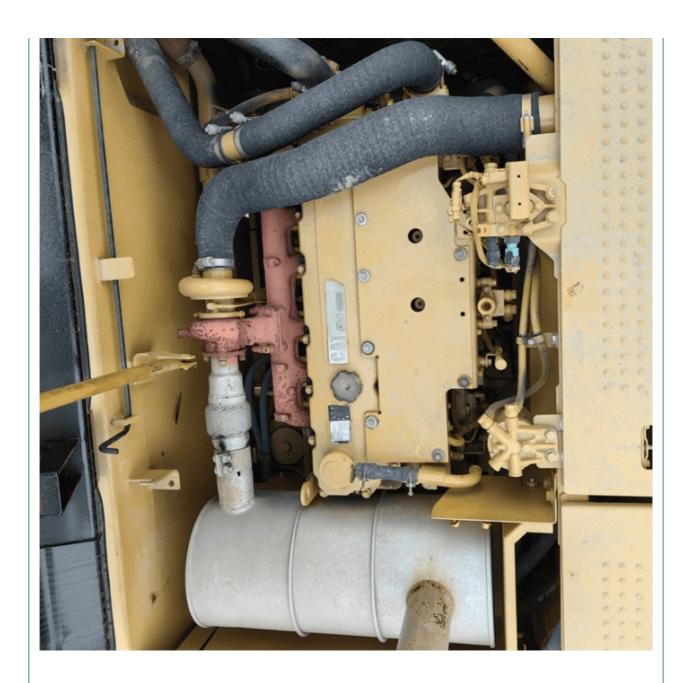

## **Product Specification**

Showroom Location: None · Operating Weight: 22300 KG 1.2M<sup>3</sup> . Bucket Capacity: · Machine Weight: 23000 KG • Hydraulic Cylinder Brand: Original • Hydraulic Pump Brand: Original Hydraulic Valve Brand: Original Cat . Engine Brand: 110KW • Power: • Machinery Test Report: Provided • Video Outgoing-inspection: Provided

• Core Components: Pressure Vessel, Motor, Bearing, Gear,

Pump, Gearbox, Engine, PLC

Year: 2022Working Hours: 1000

## More Images