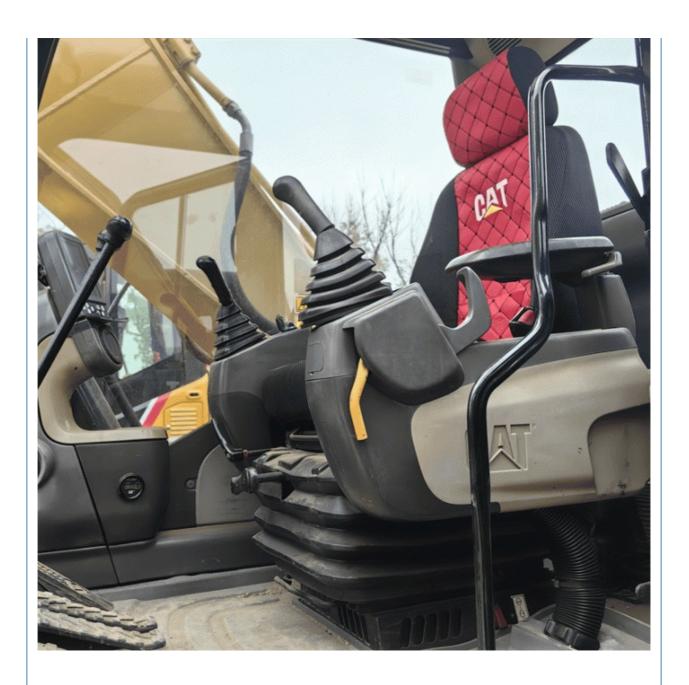

## **Product Specification**

Showroom Location: None · Operating Weight: 22300 KG 1.2M<sup>3</sup> . Bucket Capacity: · Machine Weight: 23000 KG • Hydraulic Cylinder Brand: Original • Hydraulic Pump Brand: Original Hydraulic Valve Brand: Original Cat . Engine Brand: 110KW • Power: • Machinery Test Report: Provided • Video Outgoing-inspection: Provided

## More Images