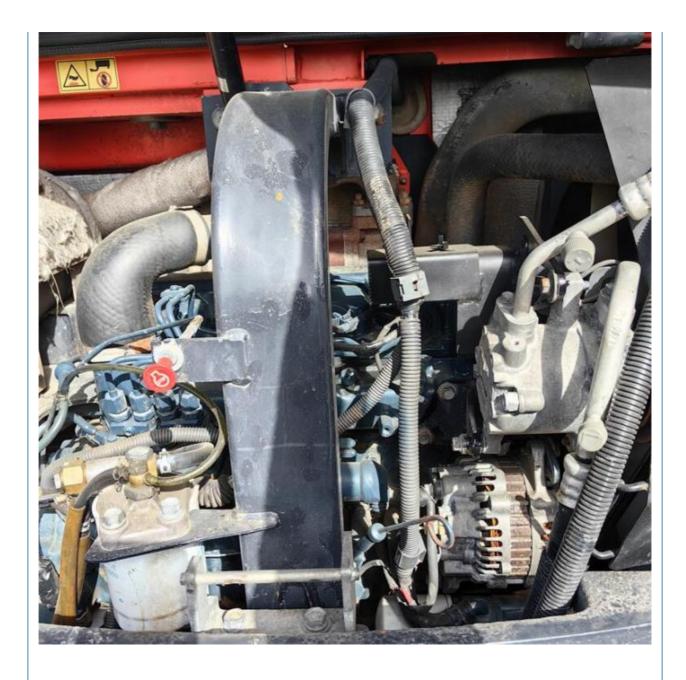

#### **Product Specification**

• Showroom Location: None • Operating Weight: 8245KG 0.35m<sup>3</sup> Bucket Capacity: • Machine Weight: 8000 KG • Hydraulic Cylinder Brand: Original • Hydraulic Pump Brand: Original • Hydraulic Valve Brand: Original . Engine Brand: Kubota 65KW • Power: • Machinery Test Report: Provided • Video Outgoing-inspection: Provided • Core Components: Pressure Vessel, Motor, Bearing, Gear, Pump, Gearbox, Engine, PLC • Year: 2018