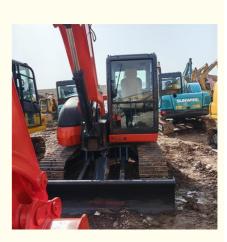

#### **Product Specification**

• Showroom Location: None • Operating Weight: 8245KG 0.35m<sup>3</sup> Bucket Capacity: • Machine Weight: 8000 KG • Hydraulic Cylinder Brand: Original • Hydraulic Pump Brand: Original • Hydraulic Valve Brand: Original . Engine Brand: Kubota 65KW • Power: • Machinery Test Report: Provided • Video Outgoing-inspection: Provided • Core Components: Pressure Vessel, Motor, Bearing, Gear, Pump, Gearbox, Engine, PLC • Year: 2018