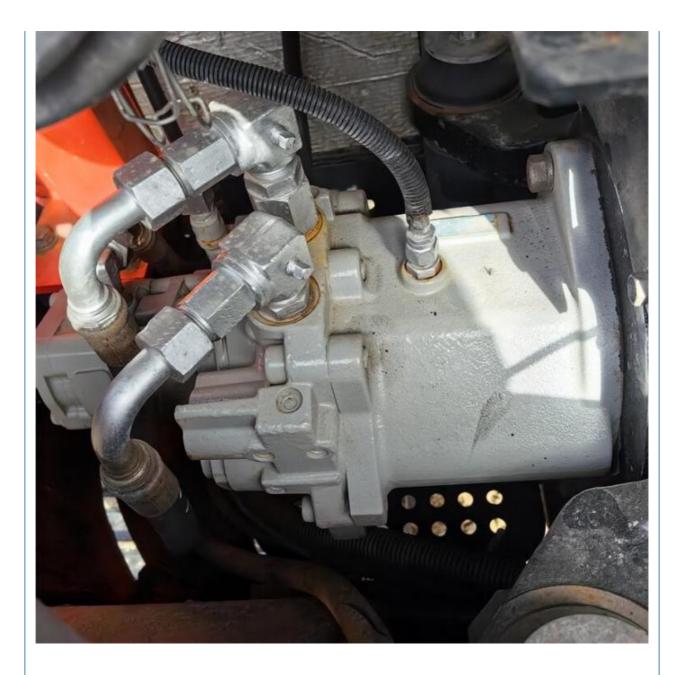

## Kubota Kx185 183 Mini Excavator Hydraulic Backhoe Digger Used 185 Excavator For Digging

### **Basic Information**

- Place of Origin:
- Price:
- Janpa
- \$15,000.00/units 1-3 units



#### **Product Specification**

• Showroom Location: None • Operating Weight: 8245KG 0.35m<sup>3</sup> Bucket Capacity: • Machine Weight: 8000 KG • Hydraulic Cylinder Brand: Original • Hydraulic Pump Brand: Original • Hydraulic Valve Brand: Original . Engine Brand: Kubota 65KW • Power: • Machinery Test Report: Provided • Video Outgoing-inspection: Provided • Core Components: Pressure Vessel, Motor, Bearing, Gear, Pump, Gearbox, Engine, PLC • Year: 2018

2100



#### More Images

Working Hours:



## Product Description





















# Models Of Excavators We Sell

| Komatsu used<br>excavator      PC20/PC30/PC35/PC40/PC50/PC56/PC60/PC70/PC75/PC78/PC10<br>0/PC110/PC120/PC128/PC130/PC138/PC150/PC160/PC200/PC210/PC22<br>0/PC228/PC240/PC270/PC300/PC350/PC360/PC400/PC450/PC460/PC49<br>0/PC650        Carter used excavator      CAT303/CAT305/CAT305.5/CAT306/CAT307/CAT308/CAT311/CAT312/C<br>AT313/CAT315/CAT318/CAT322/CAT324/CAT325/CAT326/CAT3<br>29/CAT330/CAT336/CAT340/CAT345/CAT349/CAT325/CAT326/CAT3<br>29/CAT330/CAT336/CAT340/CAT345/CAT349/CAT375        Doosan used excavator      DH(DX)35/55/60/70/75/80/150/200/215/220/225/235/260/300/350/370/420/<br>500/530        Sany used excavator      SY16/SY35/SY55/SY60/SY65/SY75/SY85/SY95/SY115/SY135/SY155/SY<br>205/SY215/SY225/SY265/SY305/SY335/SY365        Hitachi used exc