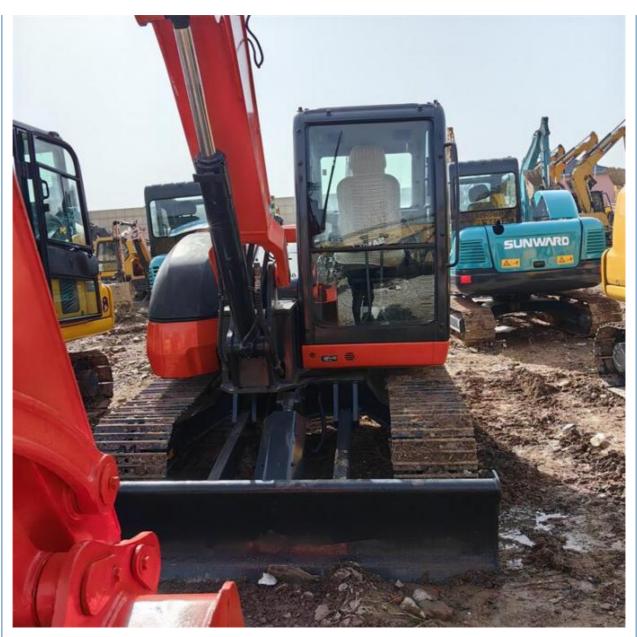

## Kubota Kx185 183 Mini Excavator Hydraulic Backhoe Digger Used 185 Excavator For Digging

#### **Product Specification**

• Showroom Location: None • Operating Weight: 8245KG 0.35m<sup>3</sup> Bucket Capacity: • Machine Weight: 8000 KG • Hydraulic Cylinder Brand: Original • Hydraulic Pump Brand: Original • Hydraulic Valve Brand: Original . Engine Brand: Kubota 65KW • Power: • Machinery Test Report: Provided • Video Outgoing-inspection: Provided • Core Components: Pressure Vessel, Motor, Bearing, Gear, Pump, Gearbox, Engine, PLC • Year: 2018