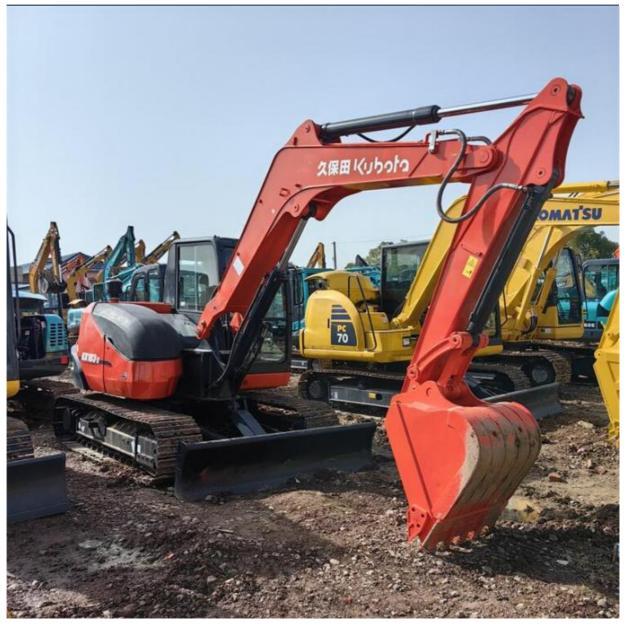

#### **Product Specification**

• Showroom Location: None • Operating Weight: 8245KG 0.35m<sup>3</sup> Bucket Capacity: • Machine Weight: 8000 KG • Hydraulic Cylinder Brand: Original • Hydraulic Pump Brand: Original • Hydraulic Valve Brand: Original . Engine Brand: Kubota 65KW • Power: • Machinery Test Report: Provided • Video Outgoing-inspection: Provided • Core Components: Pressure Vessel, Motor, Bearing, Gear, Pump, Gearbox, Engine, PLC • Year: 2018