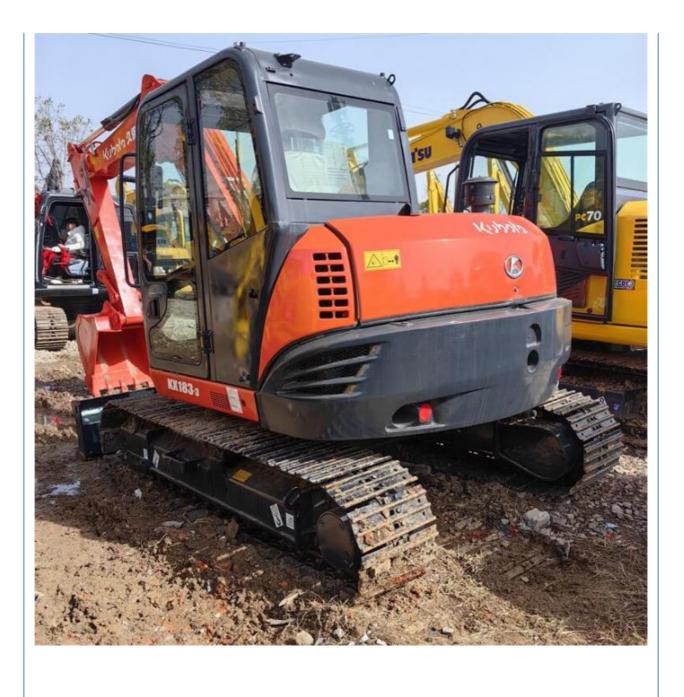

## Kubota Kx185 183 Mini Excavator Hydraulic Backhoe Digger Used 185 Excavator For Digging

#### **Product Specification**

• Showroom Location: None • Operating Weight: 8245KG 0.35m<sup>3</sup> Bucket Capacity: • Machine Weight: 8000 KG • Hydraulic Cylinder Brand: Original • Hydraulic Pump Brand: Original • Hydraulic Valve Brand: Original . Engine Brand: Kubota 65KW • Power: • Machinery Test Report: Provided • Video Outgoing-inspection: Provided • Core Components: Pressure Vessel, Motor, Bearing, Gear, Pump, Gearbox, Engine, PLC • Year: 2018