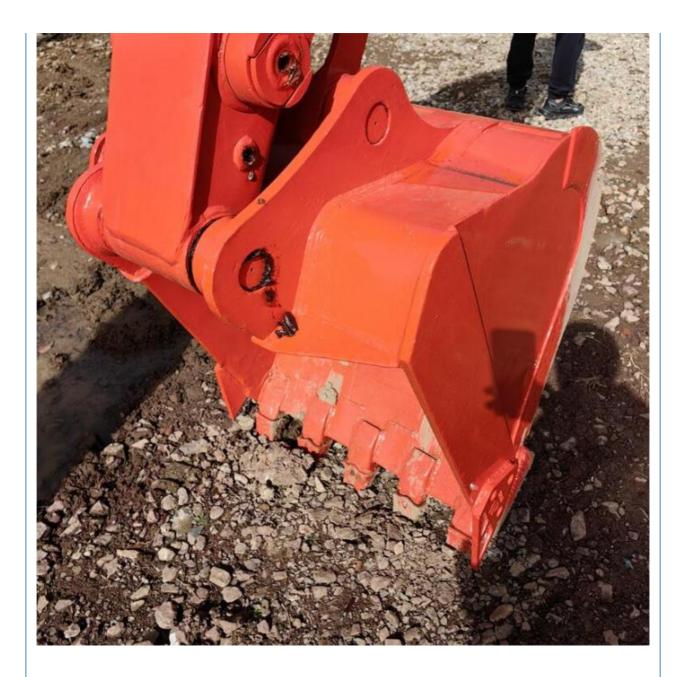

## Kubota Kx185 183 Mini Excavator Hydraulic Backhoe Digger Used 185 Excavator For Digging

### **Basic Information**

- Place of Origin:
- Price:
- Janpa
- \$15,000.00/units 1-3 units



#### **Product Specification**

• Showroom Location: None • Operating Weight: 8245KG 0.35m<sup>3</sup> Bucket Capacity: • Machine Weight: 8000 KG • Hydraulic Cylinder Brand: Original • Hydraulic Pump Brand: Original • Hydraulic Valve Brand: Original . Engine Brand: Kubota 65KW • Power: • Machinery Test Report: Provided • Video Outgoing-inspection: Provided • Core Components: Pressure Vessel, Motor, Bearing, Gear, Pump, Gearbox, Engine, PLC • Year: 2018

2100



#### More Images

Working Hours:



## Product Description





















# Models Of Excavators We Sell

| Komatsu used<br>excavator      PC20/PC30/PC35/PC40/PC50/PC56/PC60/PC70/PC75/PC78/PC10<br>0/PC110/PC120/PC128/PC130/PC138/PC150/PC160/PC200/PC210/PC22<br>0/PC228/PC240/PC270/PC300/PC350/PC360/PC400/PC450/PC460/PC49<br>0/PC650        Carter used excavator      CAT303/CAT305/CAT305.5/CAT306/CAT307/CAT308/CAT311/CAT312/C<br>AT313/CAT315/CAT318/CAT322/CAT324/CAT325/CAT326/CAT3<br>29/CAT330/CAT336/CAT340/CAT345/CAT349/CAT325/CAT326/CAT3<br>29/CAT330/CAT336/CAT340/CAT345/CAT349/CAT375        Doosan used excavator      DH(DX)35/55/60/70/75/80/150/200/215/220/225/235/260/300/350/370/420/<br>500/530        Sany used excavator      SY16/SY35/SY55/SY60/SY65/SY75/SY85/SY95/SY115/SY135/SY155/SY<br>205/SY215/SY225/SY265/SY305/SY335/SY365        Hitachi used excavat