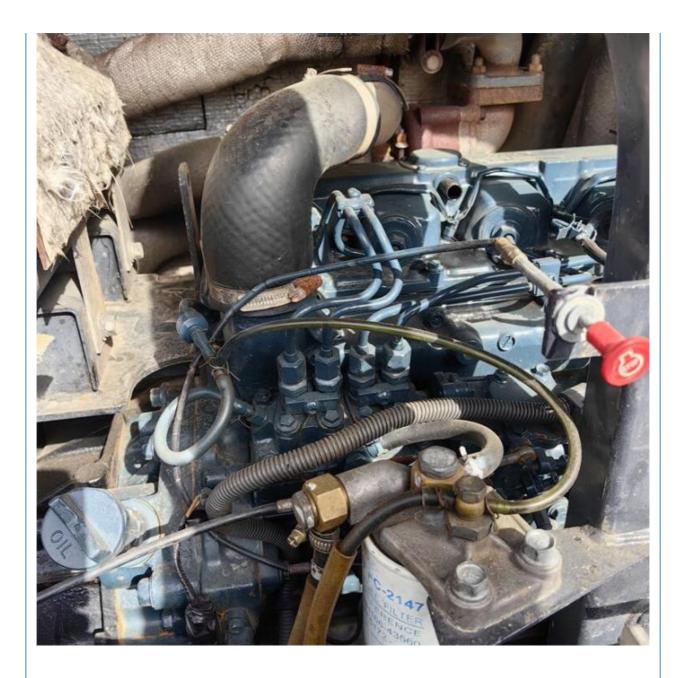

#### **Product Specification**

• Showroom Location: None • Operating Weight: 8245KG 0.35m<sup>3</sup> Bucket Capacity: • Machine Weight: 8000 KG • Hydraulic Cylinder Brand: Original • Hydraulic Pump Brand: Original • Hydraulic Valve Brand: Original . Engine Brand: Kubota 65KW • Power: • Machinery Test Report: Provided • Video Outgoing-inspection: Provided • Core Components: Pressure Vessel, Motor, Bearing, Gear, Pump, Gearbox, Engine, PLC • Year: 2018