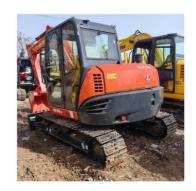

#### **Product Specification**

• Showroom Location: None • Operating Weight: 8245KG 0.35m<sup>3</sup> Bucket Capacity: • Machine Weight: 8000 KG • Hydraulic Cylinder Brand: Original • Hydraulic Pump Brand: Original • Hydraulic Valve Brand: Original . Engine Brand: Kubota 65KW • Power: • Machinery Test Report: Provided • Video Outgoing-inspection: Provided • Core Components: Pressure Vessel, Motor, Bearing, Gear, Pump, Gearbox, Engine, PLC • Year: 2018