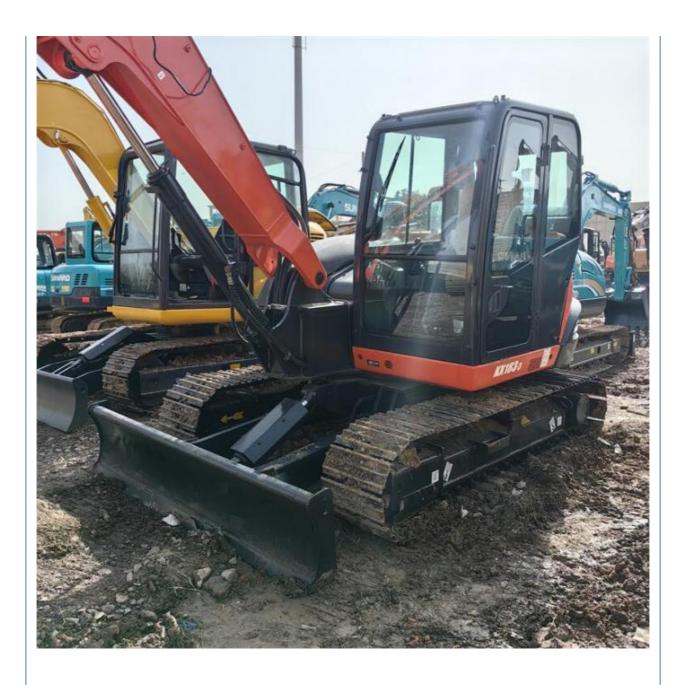

## Kubota Kx185 183 Mini Excavator Hydraulic Backhoe Digger Used 185 Excavator For Digging

#### **Product Specification**

• Showroom Location: None • Operating Weight: 8245KG 0.35m<sup>3</sup> Bucket Capacity: • Machine Weight: 8000 KG • Hydraulic Cylinder Brand: Original • Hydraulic Pump Brand: Original • Hydraulic Valve Brand: Original . Engine Brand: Kubota 65KW • Power: • Machinery Test Report: Provided • Video Outgoing-inspection: Provided • Core Components: Pressure Vessel, Motor, Bearing, Gear, Pump, Gearbox, Engine, PLC • Year: 2018