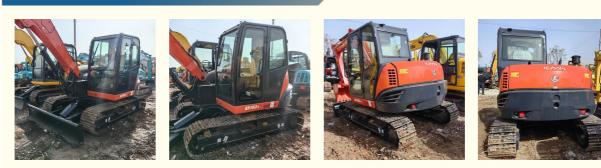

## Kubota Kx185 183 Mini Excavator Hydraulic Backhoe Digger Used 185 Excavator For Digging

### **Basic Information**

- Place of Origin:
- Price:
- Janpa
- \$15,000.00/units 1-3 units



#### **Product Specification**

• Showroom Location: None • Operating Weight: 8245KG 0.35m<sup>3</sup> Bucket Capacity: • Machine Weight: 8000 KG • Hydraulic Cylinder Brand: Original • Hydraulic Pump Brand: Original • Hydraulic Valve Brand: Original . Engine Brand: Kubota 65KW • Power: • Machinery Test Report: Provided • Video Outgoing-inspection: Provided • Core Components: Pressure Vessel, Motor, Bearing, Gear, Pump, Gearbox, Engine, PLC • Year: 2018

2100



#### More Images

Working Hours:



## Product Description





















# Models Of Excavators We Sell

| Komatsu used<br>excavator      PC20/PC30/PC35/PC40/PC50/PC56/PC60/PC70/PC75/PC78/PC10<br>0/PC110/PC120/PC128/PC130/PC138/PC150/PC160/PC200/PC210/PC22<br>0/PC228/PC240/PC270/PC300/PC350/PC360/PC400/PC450/PC460/PC49<br>0/PC650        Carter used excavator      CAT303/CAT305/CAT305.5/CAT306/CAT307/CAT308/CAT311/CAT312/C<br>AT313/CAT315/CAT318/CAT322/CAT324/CAT325/CAT326/CAT3<br>29/CAT330/CAT336/CAT340/CAT345/CAT349/CAT325/CAT326/CAT3<br>29/CAT330/CAT336/CAT340/CAT345/CAT349/CAT375        Doosan used excavator      DH(DX)35/55/60/70/75/80/150/200/215/220/225/235/260/300/350/370/420/<br>500/530        Sany used excavator      SY16/SY35/SY55/SY60/SY65/SY75/SY85/SY95/SY115/SY135/SY155/SY<br>205/SY215/SY225/SY265/SY305