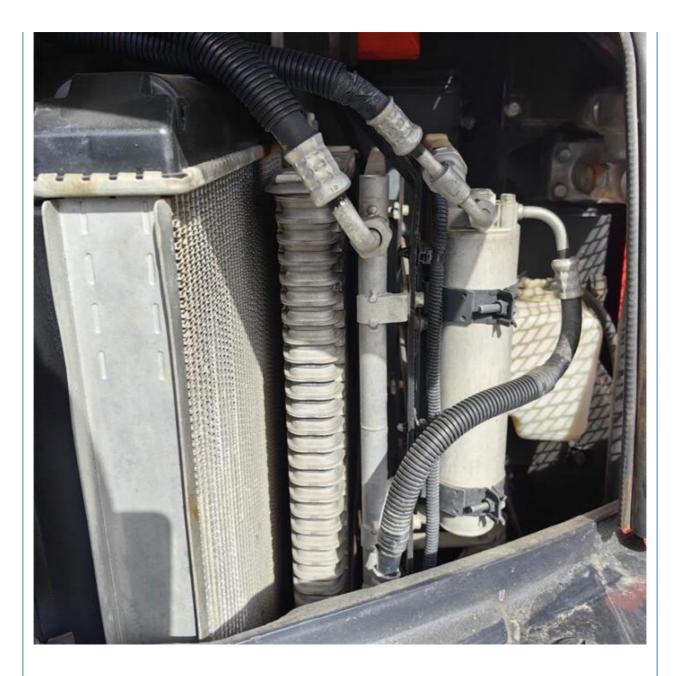

## Kubota Kx185 183 Mini Excavator Hydraulic Backhoe Digger Used 185 Excavator For Digging

### **Basic Information**

- Place of Origin:
- Price:
- Janpa
- \$15,000.00/units 1-3 units



#### **Product Specification**

• Showroom Location: None • Operating Weight: 8245KG 0.35m<sup>3</sup> Bucket Capacity: • Machine Weight: 8000 KG • Hydraulic Cylinder Brand: Original • Hydraulic Pump Brand: Original • Hydraulic Valve Brand: Original . Engine Brand: Kubota 65KW • Power: • Machinery Test Report: Provided • Video Outgoing-inspection: Provided • Core Components: Pressure Vessel, Motor, Bearing, Gear, Pump, Gearbox, Engine, PLC • Year: 2018

2100



#### More Images

Working Hours:



## Product Description





















# Models Of Excavators We Sell

| Komatsu used<br>excavator      PC20/PC30/PC35/PC40/PC50/PC56/PC60/PC70/PC75/PC78/PC10<br>0/PC110/PC120/PC128/PC130/PC138/PC150/PC160/PC200/PC210/PC22<br>0/PC228/PC240/PC270/PC300/PC350/PC360/PC400/PC450/PC460/PC49<br>0/PC650        Carter used excavator      CAT303/CAT305/CAT305.5/CAT306/CAT307/CAT308/CAT311/CAT312/C<br>AT313/CAT315/CAT318/CAT322/CAT324/CAT325/CAT326/CAT3<br>29/CAT330/CAT336/CAT340/CAT345/CAT349/CAT325/CAT326/CAT3<br>29/CAT330/CAT336/CAT340/CAT345/CAT349/CAT375        Doosan used excavator      DH(DX)35/55/60/70/75/80/150/200/215/220/225/235/260/300/350/370/420/<br>500/530        Sany used excavator      SY16/SY35/SY55/SY60/SY65/SY75/SY85/SY95/SY115/SY135/SY155/SY<br>205/SY215/SY225/SY265/SY305/SY335/SY365        Hitachi used excav