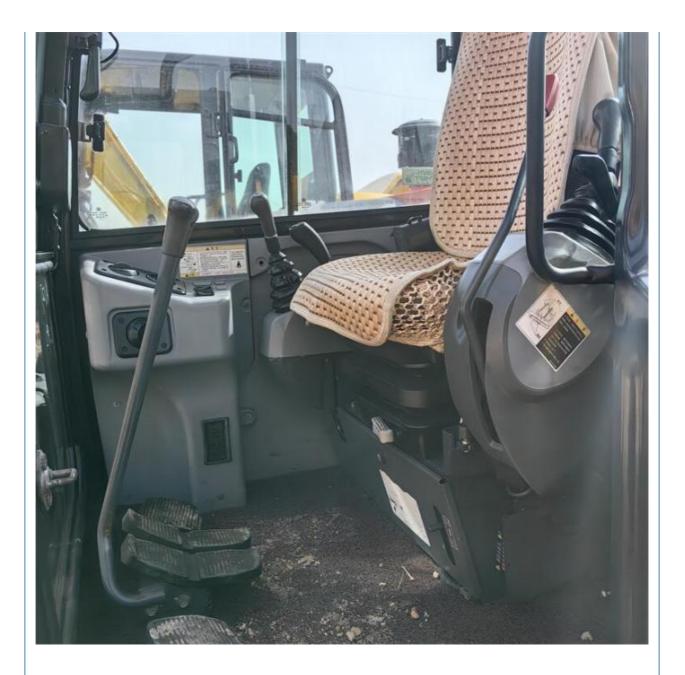

## Kubota Kx185 183 Mini Excavator Hydraulic Backhoe Digger Used 185 Excavator For Digging

### **Basic Information**

- Place of Origin:
- Price:
- Janpa
- \$15,000.00/units 1-3 units



#### **Product Specification**

• Showroom Location: None • Operating Weight: 8245KG 0.35m<sup>3</sup> Bucket Capacity: • Machine Weight: 8000 KG • Hydraulic Cylinder Brand: Original • Hydraulic Pump Brand: Original • Hydraulic Valve Brand: Original . Engine Brand: Kubota 65KW • Power: • Machinery Test Report: Provided • Video Outgoing-inspection: Provided • Core Components: Pressure Vessel, Motor, Bearing, Gear, Pump, Gearbox, Engine, PLC • Year: 2018

2100



#### More Images

Working Hours:



## Product Description





















# Models Of Excavators We Sell

| Komatsu used<br>excavator      PC20/PC30/PC35/PC40/PC50/PC56/PC60/PC70/PC75/PC78/PC10<br>0/PC110/PC120/PC128/PC130/PC138/PC150/PC160/PC200/PC210/PC22<br>0/PC228/PC240/PC270/PC300/PC350/PC360/PC400/PC450/PC460/PC49<br>0/PC650        Carter used excavator      CAT303/CAT305/CAT305.5/CAT306/CAT307/CAT308/CAT311/CAT312/C<br>AT313/CAT315/CAT318/CAT322/CAT324/CAT325/CAT326/CAT3<br>29/CAT330/CAT336/CAT340/CAT345/CAT349/CAT325/CAT326/CAT3<br>29/CAT330/CAT336/CAT340/CAT345/CAT349/CAT375        Doosan used excavator      DH(DX)35/55/60/70/75/80/150/200/215/220/225/235/260/300/350/370/420/<br>500/530        Sany used excavator      SY16/SY35/SY55/SY60/SY65/SY75/SY85/SY95/SY115/SY135/SY155/SY<br>205/SY215/SY225/SY265/SY305/SY335/SY365        Hitachi used excavator