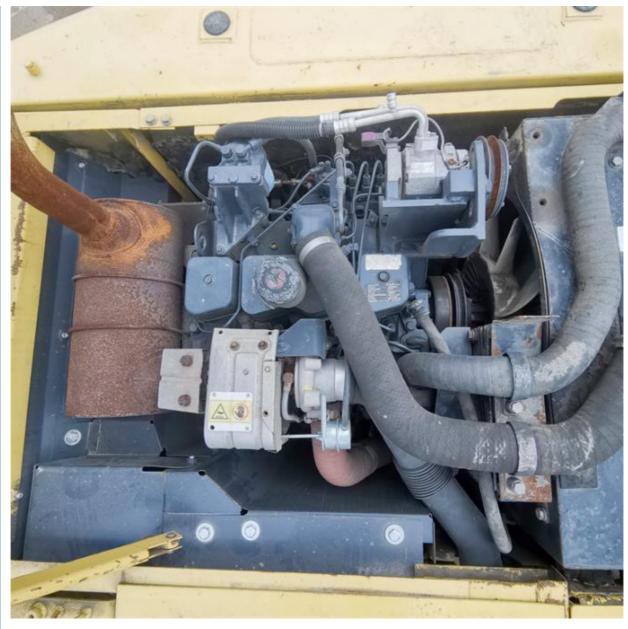

# Komatsu PC160-7 Mini Excavator 6 Ton with Original Hydraulic Valve and from Japan

#### **Basic Information**

Place of Origin: Japan

• Price: \$19,000.00/units 1-3 units



### **Product Specification**

Showroom Location: None · Operating Weight: 16.5 Ton 0.65 M<sup>3</sup> . Bucket Capacity: · Machine Weight: 16500 KG • Hydraulic Cylinder Brand: Original • Hydraulic Pump Brand: Original Hydraulic Valve Brand: Original • Engine Brand: Cummins 82.4 KW • Power: • Machinery Test Report: Provided • Video Outgoing-inspection: Provided

• Core Components: Pressure Vessel, Motor, Bearing, Gear,

Pump, Gearbox, Engine, PLC

Year: 2022Working Hours: 1400



### More Images









# Product Description

## **Product Description**



















#### Models Of Excavators We Sell

Komatsu used excavator

Carter used excavator

PC20/PC30/PC35/PC40/PC50/PC55/PC56/PC60/PC70/PC75/PC78/PC10 0/PC110/PC120/PC128/PC130/PC138/PC150/PC160/PC200/PC210/PC22 0/PC228/PC240/PC270/PC300/PC350/PC360/PC400/PC450/PC460/PC49

0/PC650

CAT303/CAT305/CAT305.5/CAT306/CAT307/CAT308/CAT311/CAT312/C AT313/CAT315/CAT318/CAT320/CAT323/CAT324/CAT325/CAT326/CAT3

29/CAT330/CAT336/CAT340/CAT345/CAT349/CAT375

Doosan used excavator DH(DX)35/55/60/70/75/80/150/200/215/220/225/235/260/300/350/370/420/

500/530

Sany used excavator SY16/SY35/SY55/SY60/SY65/SY75/SY85/SY95/SY115/SY135/SY155/SY

205/SY215/SY235/SY265/SY305/SY335/SY365

/ZX330/ZX350/ZX360/ZX450/ZX600

Kobelco used excavator SK50/SK55/SK60/SK70/SK75/SK115/SK135/SK140/SK160/SK200/SK210/

SK230/SK235/SK2