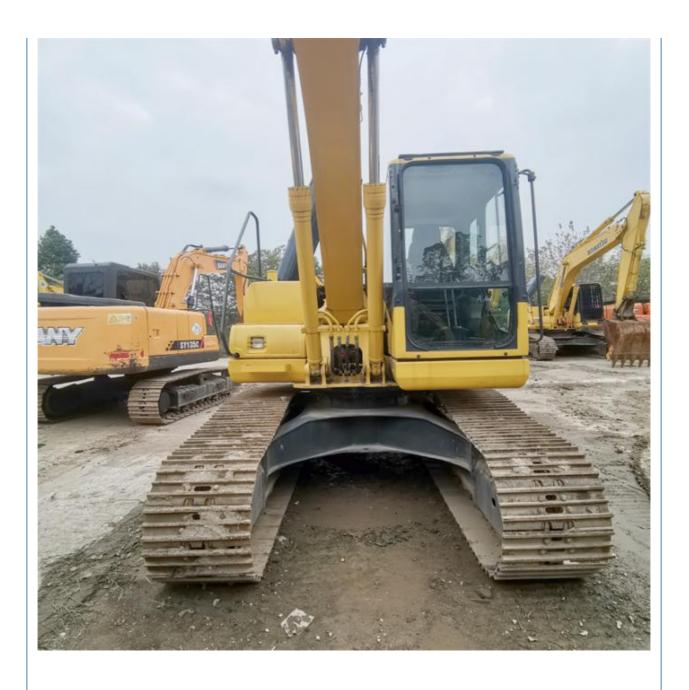

# Komatsu PC160-7 Mini Excavator 6 Ton with Original Hydraulic Valve and from Japan

### **Product Specification**

Showroom Location: None · Operating Weight: 16.5 Ton 0.65 M<sup>3</sup> . Bucket Capacity: · Machine Weight: 16500 KG • Hydraulic Cylinder Brand: Original • Hydraulic Pump Brand: Original Hydraulic Valve Brand: Original • Engine Brand: Cummins 82.4 KW • Power: • Machinery Test Report: Provided • Video Outgoing-inspection: Provided