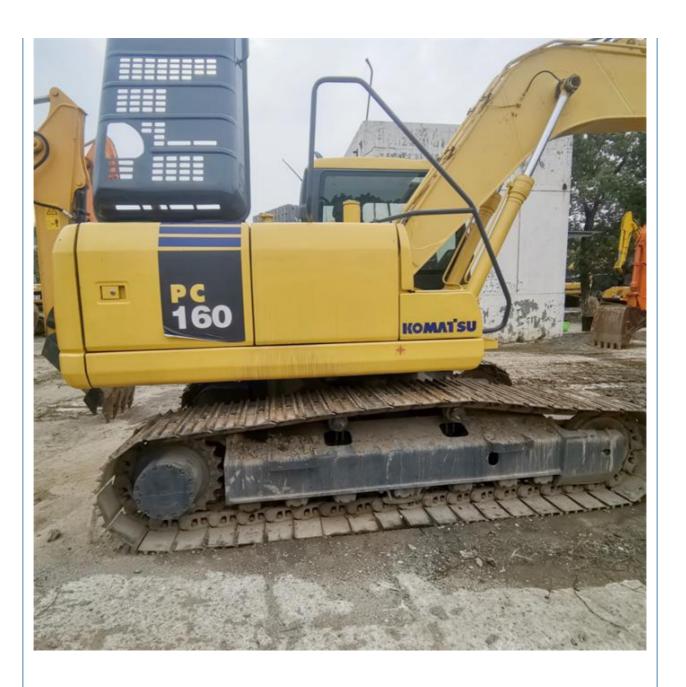

# Komatsu PC160-7 Mini Excavator 6 Ton with Original Hydraulic Valve and from Japan

### **Product Specification**

Showroom Location: None · Operating Weight: 16.5 Ton 0.65 M<sup>3</sup> . Bucket Capacity: · Machine Weight: 16500 KG • Hydraulic Cylinder Brand: Original • Hydraulic Pump Brand: Original Hydraulic Valve Brand: Original • Engine Brand: Cummins 82.4 KW • Power: • Machinery Test Report: Provided • Video Outgoing-inspection: Provided

• Core Components: Pressure Vessel, Motor, Bearing, Gear,

Pump, Gearbox, Engine, PLC

Year: 2022Working Hours: 1400