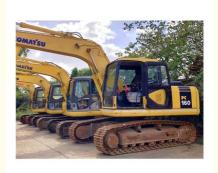

# Komatsu PC160-7 Mini Excavator 6 Ton with Original Hydraulic Valve and from Japan

### **Product Specification**

Showroom Location: None · Operating Weight: 16.5 Ton 0.65 M<sup>3</sup> . Bucket Capacity: · Machine Weight: 16500 KG • Hydraulic Cylinder Brand: Original • Hydraulic Pump Brand: Original Hydraulic Valve Brand: Original • Engine Brand: Cummins 82.4 KW • Power: • Machinery Test Report: Provided • Video Outgoing-inspection: Provided