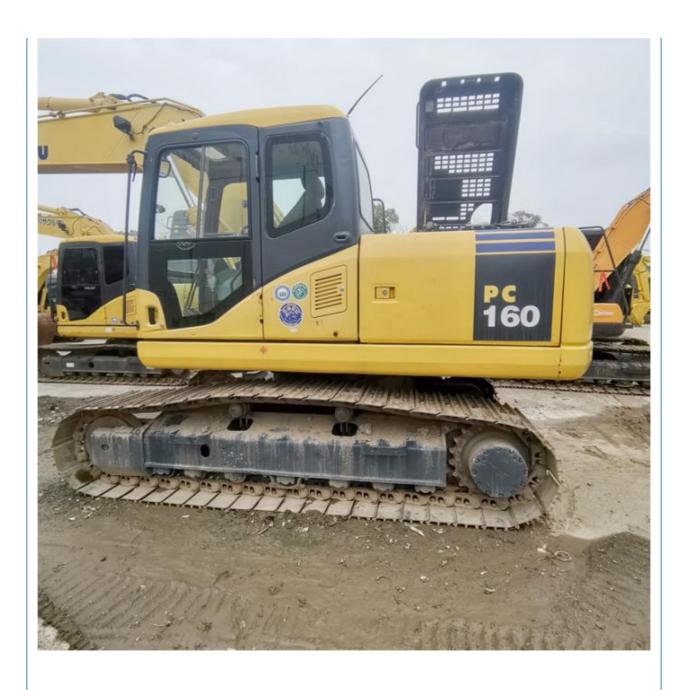

# Komatsu PC160-7 Mini Excavator 6 Ton with Original Hydraulic Valve and from Japan

### **Product Specification**

Showroom Location: None · Operating Weight: 16.5 Ton 0.65 M<sup>3</sup> . Bucket Capacity: · Machine Weight: 16500 KG • Hydraulic Cylinder Brand: Original • Hydraulic Pump Brand: Original Hydraulic Valve Brand: Original • Engine Brand: Cummins 82.4 KW • Power: • Machinery Test Report: Provided • Video Outgoing-inspection: Provided

• Core Components: Pressure Vessel, Motor, Bearing, Gear,

Pump, Gearbox, Engine, PLC

Year: 2022Working Hours: 1400