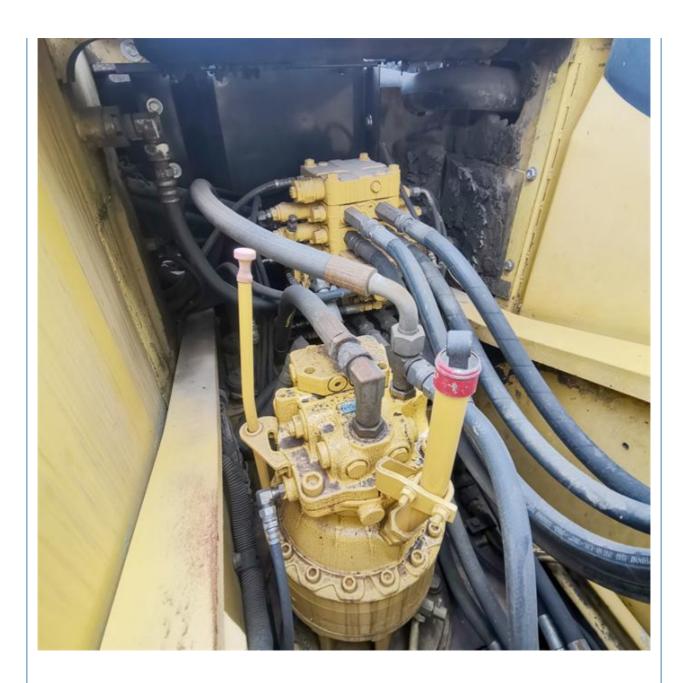

# Komatsu PC160-7 Mini Excavator 6 Ton with Original Hydraulic Valve and from Japan

#### **Basic Information**

Place of Origin: Japan

• Price: \$19,000.00/units 1-3 units



### **Product Specification**

Showroom Location: None · Operating Weight: 16.5 Ton 0.65 M<sup>3</sup> . Bucket Capacity: · Machine Weight: 16500 KG • Hydraulic Cylinder Brand: Original • Hydraulic Pump Brand: Original Hydraulic Valve Brand: Original • Engine Brand: Cummins 82.4 KW • Power: • Machinery Test Report: Provided • Video Outgoing-inspection: Provided

• Core Components: Pressure Vessel, Motor, Bearing, Gear,

Pump, Gearbox, Engine, PLC

Year: 2022Working Hours: 1400



### More Images









# Product Description

## **Product Description**



















#### Models Of Excavators We Sell

Komatsu used excavator

Carter used excavator

PC20/PC30/PC35/PC40/PC50/PC55/PC56/PC60/PC70/PC75/PC78/PC10 0/PC110/PC120/PC128/PC130/PC138/PC150/PC160/PC200/PC210/PC22 0/PC228/PC240/PC270/PC300/PC350/PC360/PC400/PC450/PC460/PC49

0/PC650

CAT303/CAT305/CAT305.5/CAT306/CAT307/CAT308/CAT311/CAT312/C AT313/CAT315/CAT318/CAT320/CAT323/CAT324/CAT325/CAT326/CAT3

29/CAT330/CAT336/CAT340/CAT345/CAT349/CAT375

Doosan used excavator DH(DX)35/55/60/70/75/80/150/200/215/220/225/235/260/300/350/370/420/

500/530

Sany used excavator SY16/SY35/SY55/SY60/SY65/SY75/SY85/SY95/SY115/SY135/SY155/SY

205/SY215/SY235/SY265/SY305/SY335/SY365

/ZX330/ZX350/ZX360/ZX450/ZX600

Kobelco used excavator SK50/SK55/SK60/SK70/SK75/SK115/SK135/SK140/SK160/SK200/SK210/

SK230/SK235/S