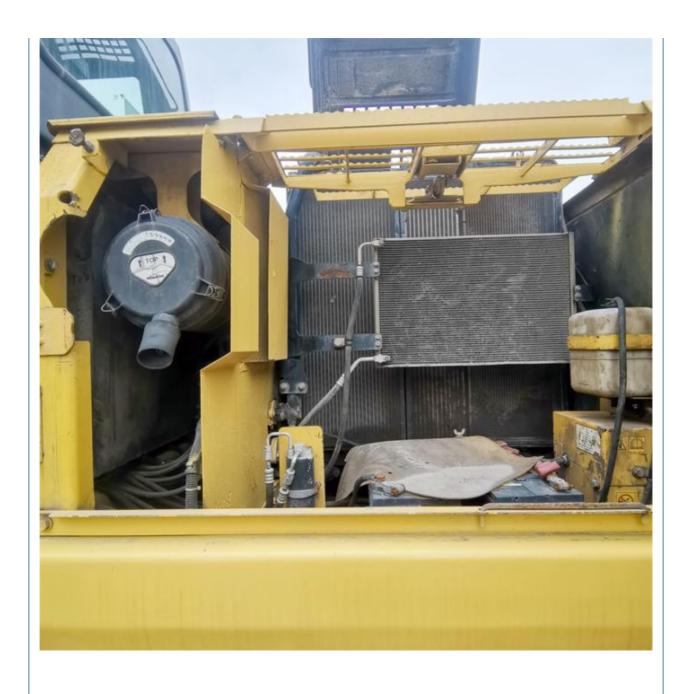

# Komatsu PC160-7 Mini Excavator 6 Ton with Original Hydraulic Valve and from Japan

#### **Basic Information**

Place of Origin: Japan

• Price: \$19,000.00/units 1-3 units



### **Product Specification**

Showroom Location: None · Operating Weight: 16.5 Ton 0.65 M<sup>3</sup> . Bucket Capacity: · Machine Weight: 16500 KG • Hydraulic Cylinder Brand: Original • Hydraulic Pump Brand: Original Hydraulic Valve Brand: Original • Engine Brand: Cummins 82.4 KW • Power: • Machinery Test Report: Provided • Video Outgoing-inspection: Provided

• Core Components: Pressure Vessel, Motor, Bearing, Gear,

Pump, Gearbox, Engine, PLC

Year: 2022Working Hours: 1400



### More Images









# Product Description

## **Product Description**



















#### Models Of Excavators We Sell

Komatsu used excavator

Carter used excavator

PC20/PC30/PC35/PC40/PC50/PC55/PC56/PC60/PC70/PC75/PC78/PC10 0/PC110/PC120/PC128/PC130/PC138/PC150/PC160/PC200/PC210/PC22 0/PC228/PC240/PC270/PC300/PC350/PC360/PC400/PC450/PC460/PC49

0/PC650

CAT303/CAT305/CAT305.5/CAT306/CAT307/CAT308/CAT311/CAT312/C AT313/CAT315/CAT318/CAT320/CAT323/CAT324/CAT325/CAT326/CAT3

29/CAT330/CAT336/CAT340/CAT345/CAT349/CAT375

Doosan used excavator DH(DX)35/55/60/70/75/80/150/200/215/220/225/235/260/300/350/370/420/

500/530

Sany used excavator SY16/SY35/SY55/SY60/SY65/SY75/SY85/SY95/SY115/SY135/SY155/SY

205/SY215/SY235/SY265/SY305/SY335/SY365

/ZX330/ZX350/ZX360/ZX450/ZX600

Kobelco used excavator SK50/SK55/SK60/SK70/SK75/SK115/SK135/SK140/SK160/SK200/SK210/

SK230/SK235