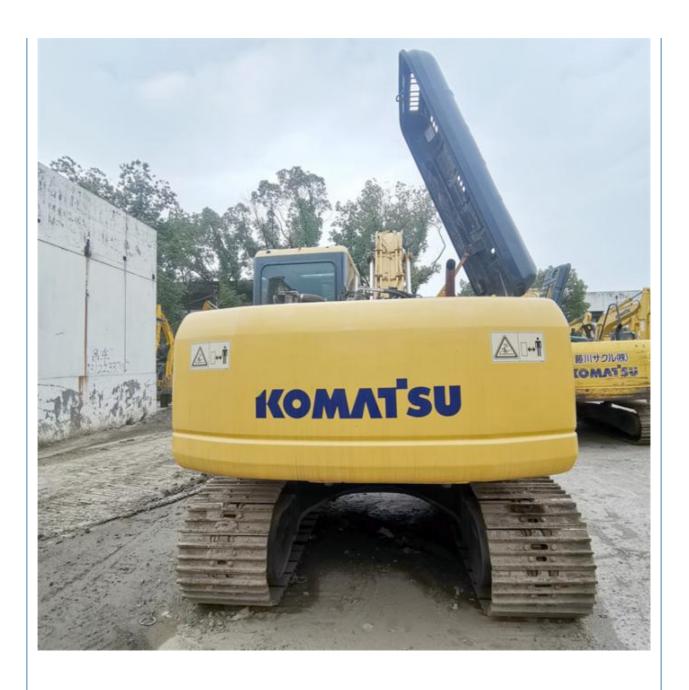

# Komatsu PC160-7 Mini Excavator 6 Ton with Original Hydraulic Valve and from Japan

### **Product Specification**

Showroom Location: None · Operating Weight: 16.5 Ton 0.65 M<sup>3</sup> . Bucket Capacity: · Machine Weight: 16500 KG • Hydraulic Cylinder Brand: Original • Hydraulic Pump Brand: Original Hydraulic Valve Brand: Original • Engine Brand: Cummins 82.4 KW • Power: • Machinery Test Report: Provided • Video Outgoing-inspection: Provided

• Core Components: Pressure Vessel, Motor, Bearing, Gear,

Pump, Gearbox, Engine, PLC

Year: 2022Working Hours: 1400