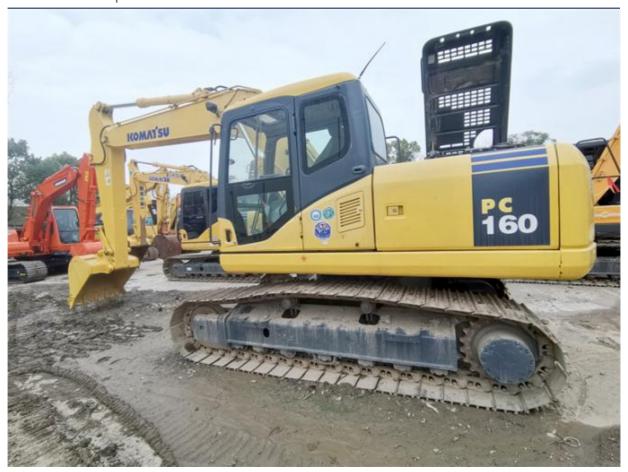

# Komatsu PC160-7 Mini Excavator 6 Ton with Original Hydraulic Valve and from Japan

### **Product Specification**

Showroom Location: None · Operating Weight: 16.5 Ton 0.65 M<sup>3</sup> . Bucket Capacity: · Machine Weight: 16500 KG • Hydraulic Cylinder Brand: Original • Hydraulic Pump Brand: Original Hydraulic Valve Brand: Original • Engine Brand: Cummins 82.4 KW • Power: • Machinery Test Report: Provided • Video Outgoing-inspection: Provided