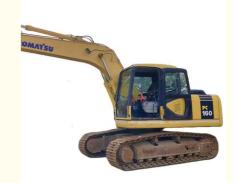

# Komatsu PC160-7 Mini Excavator 6 Ton with Original Hydraulic Valve and from Japan

### **Product Specification**

Showroom Location: None · Operating Weight: 16.5 Ton 0.65 M<sup>3</sup> . Bucket Capacity: · Machine Weight: 16500 KG • Hydraulic Cylinder Brand: Original • Hydraulic Pump Brand: Original Hydraulic Valve Brand: Original • Engine Brand: Cummins 82.4 KW • Power: • Machinery Test Report: Provided • Video Outgoing-inspection: Provided