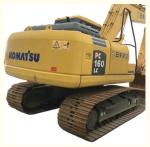

# Komatsu PC160-7 Mini Excavator 6 Ton with Original Hydraulic Valve and from Japan

### **Product Specification**

Showroom Location: None · Operating Weight: 16.5 Ton 0.65 M<sup>3</sup> . Bucket Capacity: · Machine Weight: 16500 KG • Hydraulic Cylinder Brand: Original • Hydraulic Pump Brand: Original Hydraulic Valve Brand: Original • Engine Brand: Cummins 82.4 KW • Power: • Machinery Test Report: Provided • Video Outgoing-inspection: Provided