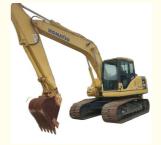

# Komatsu PC160-7 Mini Excavator 6 Ton with Original Hydraulic Valve and from Japan

### **Product Specification**

Showroom Location: None · Operating Weight: 16.5 Ton 0.65 M<sup>3</sup> . Bucket Capacity: · Machine Weight: 16500 KG • Hydraulic Cylinder Brand: Original • Hydraulic Pump Brand: Original Hydraulic Valve Brand: Original • Engine Brand: Cummins 82.4 KW • Power: • Machinery Test Report: Provided • Video Outgoing-inspection: Provided