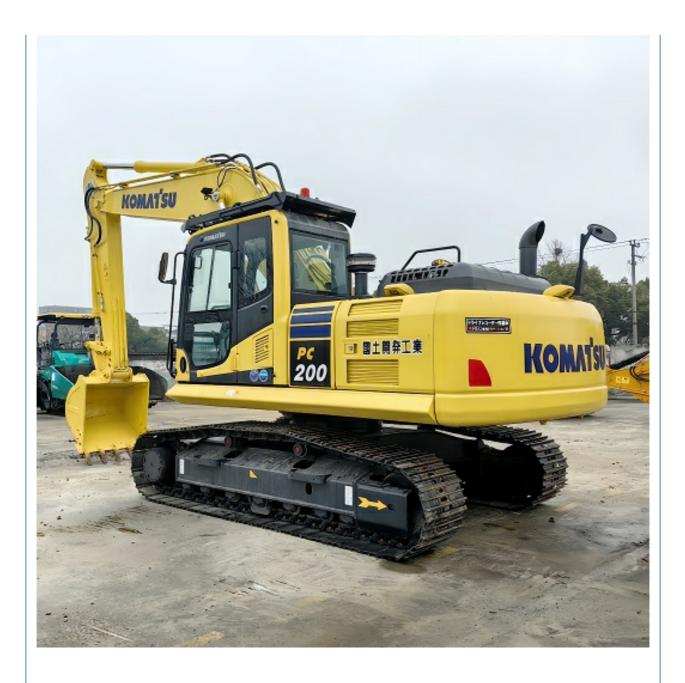

# Good Condition 22 Ton Komatsu PC200-8 Excavator at Lower with Cummins **Engine from Japan**

# Product Description