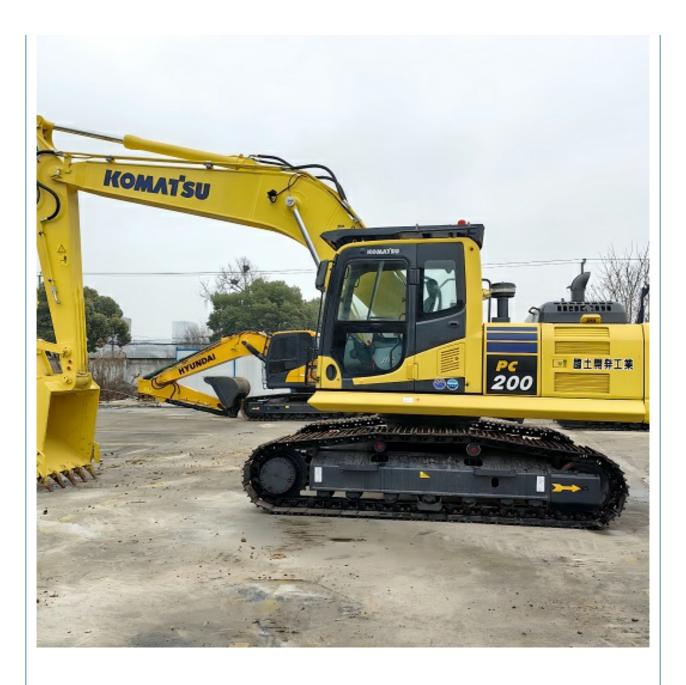

# Good Condition 22 Ton Komatsu PC200-8 Excavator at Lower with Cummins **Engine from Japan**

# Product Description