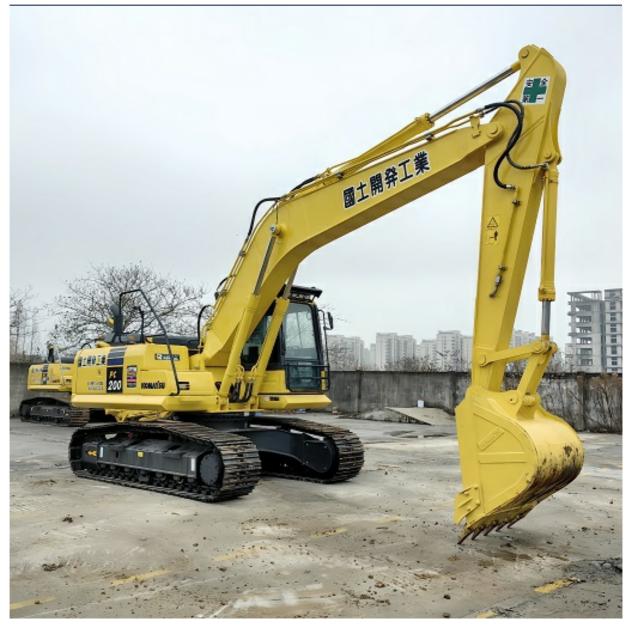

# Good Condition 22 Ton Komatsu PC200-8 Excavator at Lower with Cummins **Engine from Japan**