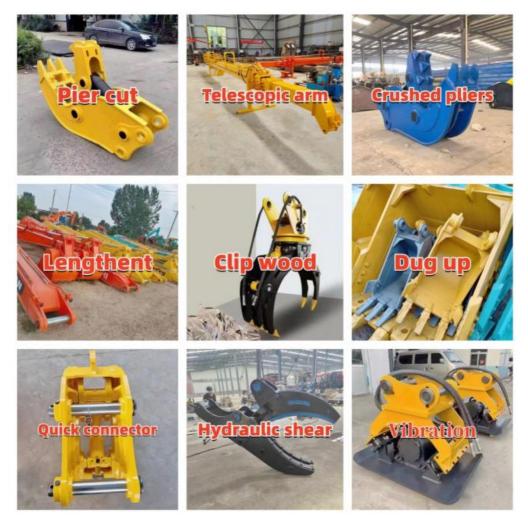

.

trade sales team and a quality testing center. Our full range of products include: used excavators, used loaders, used graders, used bulldozers, used forklifts, used cranes and other used construction machinery products. Our engineering machines are mainly from China, the United States, Japan, South Korea and other manufacturing countries, quality assurance is our hallmark. Our machines are sold to many regions at home and abroad, and we have rich export experience.

In order to serve our customers better, we deal in three(3) thousand units of construction machinery all year round and ensure delivery within 7-30 days after payment. Our team can serve you around the clock (24/7) and we hope to build a long-term business relationship with you.





We can provide other accessory devices



## FAQ

### 1. What's your payment terms and trade terms?

Generally 50% deposit and 50% balance before shipping. Of course, we can negotiate according to your orders. We can accept EXW, FOB, CRF and CIF.

### 2. How to ship the excavators?

- Container: which is cheapest and fast. but sometime machine need to be dismantled.
  Bulk cargo ship :which is better for bigger construction equipment ,ship as it is.
- (3).Flat rack ship :which is better for bigger machine and also no need to dismantle
- (4).RO RO ship : which is good for every machine and faster

### 3. Is it convenient to visit you?

You are welcome to visit us. So you can see how many used excavators we have in stock and the condition of them. We can pick you up at Shanghai Air port.