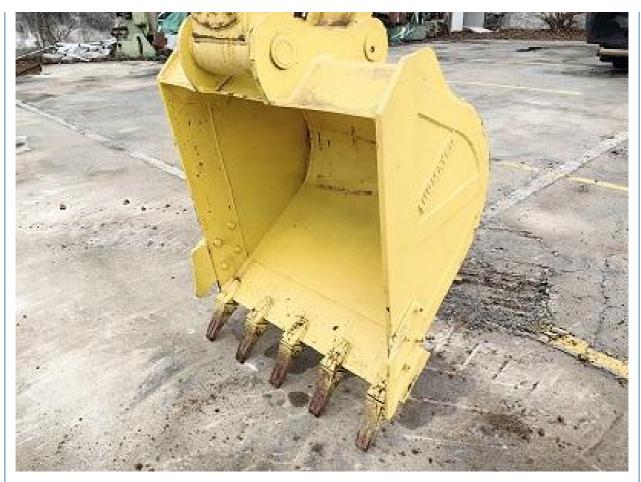

# Good Condition 22 Ton Komatsu PC200-8 Excavator at Lower with Cummins **Engine from Japan**



# Our Product Introduction



# Product Description

















## Models Of Excavators We Sell

| Komatsu used<br>excavator  | PC20/PC30/PC35/PC40/PC50/PC55/PC56/PC60/PC70/PC75/PC78/PC10<br>0/PC110/PC120/PC128/PC130/PC138/PC150/PC160/PC200/PC210/PC22<br>0/PC228/PC240/PC270/PC300/PC350/PC360/PC400/PC450/PC460/PC49<br>0/PC650 |
|----------------------------|--------------------------------------------------------------------------------------------------------------------------------------------------------------------------------------------------------|
| Carter used excavator      | CAT303/CAT305/CAT305.5/CAT306/CAT307/CAT308/CAT311/CAT312/C<br>AT313/CAT315/CAT318/CAT320/CAT323/CAT324/CAT325/CAT326/CAT3<br>29/CAT330/CAT336/CAT340/CAT345/CAT349/CAT375                             |
| Doosan used excavator      | DH(DX)35/55/60/70/75/80/150/200/215/22