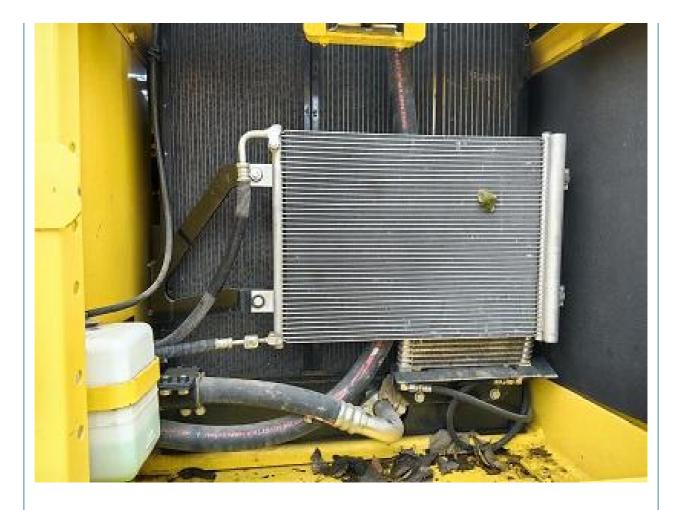

# Good Condition 22 Ton Komatsu PC200-8 Excavator at Lower with Cummins **Engine from Japan**

# Product Description