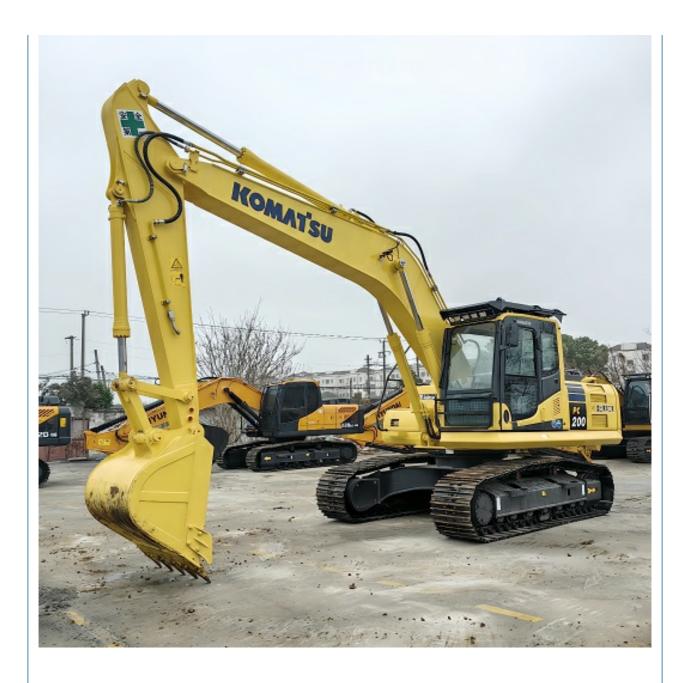

# Good Condition 22 Ton Komatsu PC200-8 Excavator at Lower with Cummins **Engine from Japan**