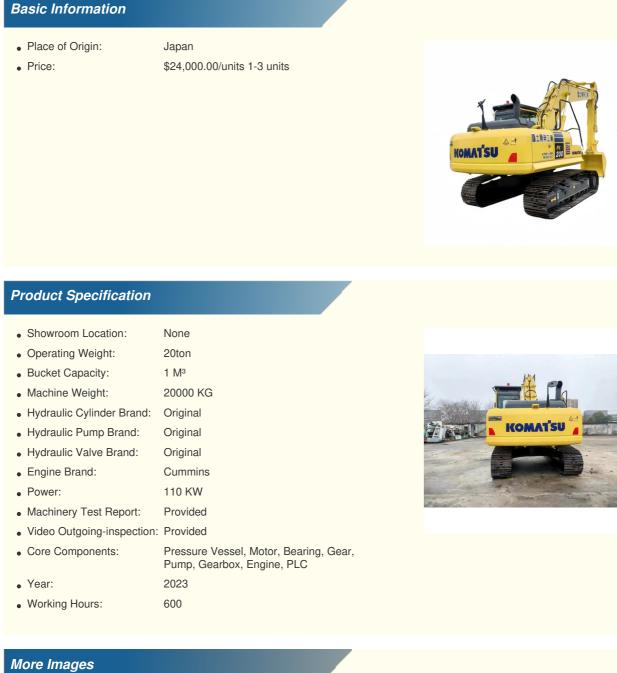

# Good Condition 22 Ton Komatsu PC200-8 Excavator at Lower with Cummins **Engine from Japan**