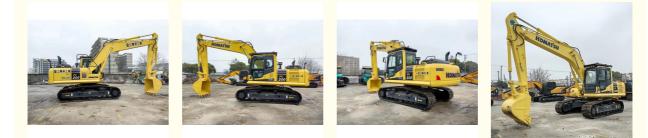

# Good Condition 22 Ton Komatsu PC200-8 Excavator at Lower with Cummins **Engine from Japan**