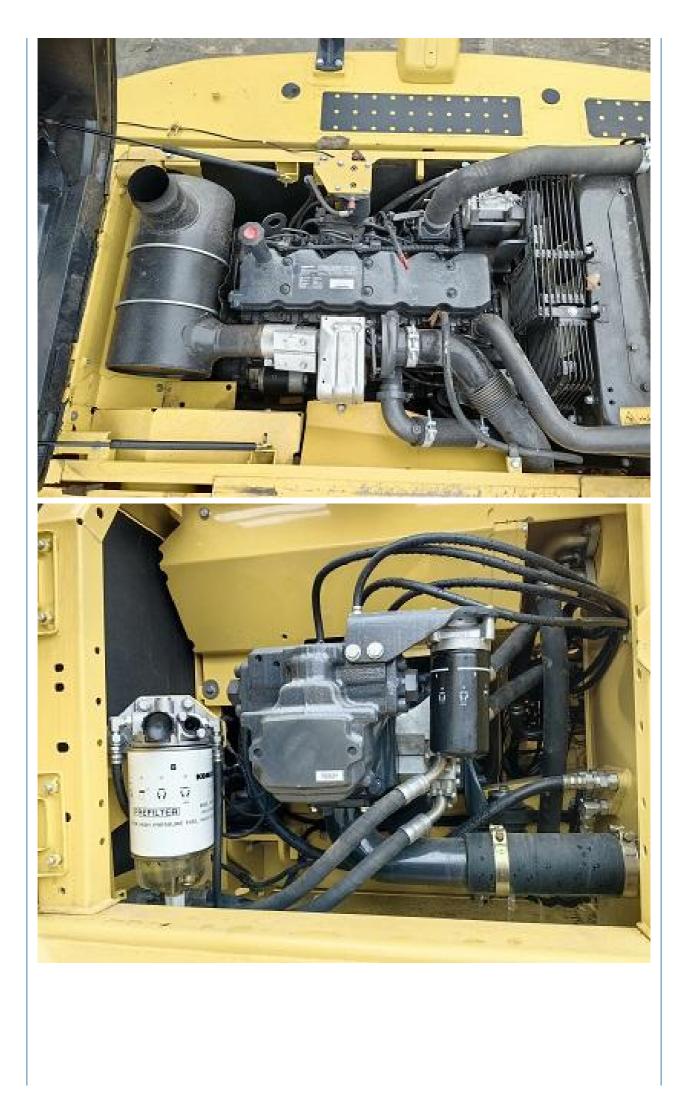

# Good Condition 22 Ton Komatsu PC200-8 Excavator at Lower with Cummins **Engine from Japan**

# Product Description