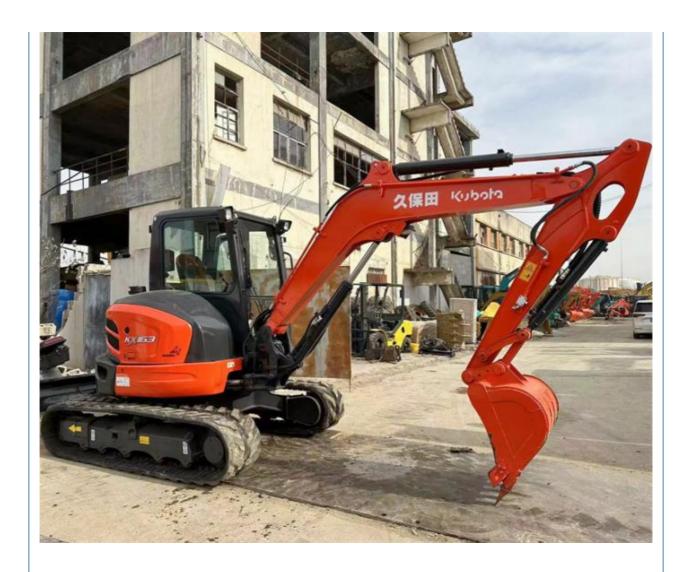

# Original 5 Ton Kubota Kx163-5 Mini Excavator Made In Japan 2019 Good Condition 35.5 KW

### **Product Specification**

Showroom Location: None 5520 KG · Operating Weight: 0.22 M<sup>3</sup> . Bucket Capacity: • Machine Weight: 5000 KG • Hydraulic Cylinder Brand: Original • Hydraulic Pump Brand: Original • Hydraulic Valve Brand: Original . Engine Brand: Kubota 35.5 KW • Power: • Machinery Test Report: Provided • Video Outgoing-inspection: Provided