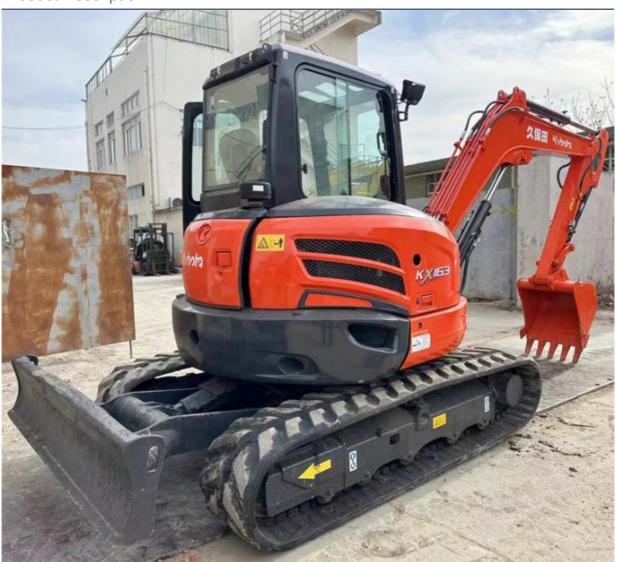

# Original 5 Ton Kubota Kx163-5 Mini Excavator Made In Japan 2019 Good Condition 35.5 KW

### **Product Specification**

Showroom Location: None 5520 KG · Operating Weight: 0.22 M<sup>3</sup> . Bucket Capacity: • Machine Weight: 5000 KG • Hydraulic Cylinder Brand: Original • Hydraulic Pump Brand: Original • Hydraulic Valve Brand: Original . Engine Brand: Kubota 35.5 KW • Power: • Machinery Test Report: Provided • Video Outgoing-inspection: Provided

## More Images