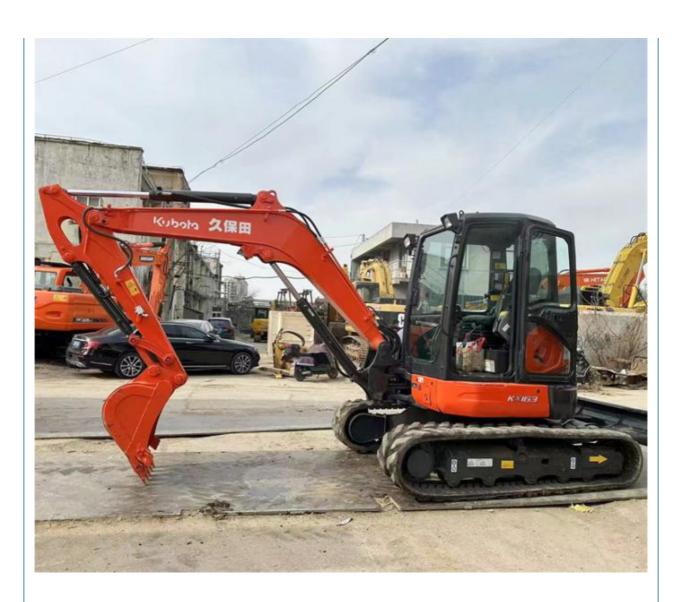

# Original 5 Ton Kubota Kx163-5 Mini Excavator Made In Japan 2019 Good Condition 35.5 KW

### **Product Specification**

Showroom Location: None 5520 KG · Operating Weight: 0.22 M<sup>3</sup> . Bucket Capacity: • Machine Weight: 5000 KG • Hydraulic Cylinder Brand: Original • Hydraulic Pump Brand: Original • Hydraulic Valve Brand: Original . Engine Brand: Kubota 35.5 KW • Power: • Machinery Test Report: Provided • Video Outgoing-inspection: Provided

## More Images