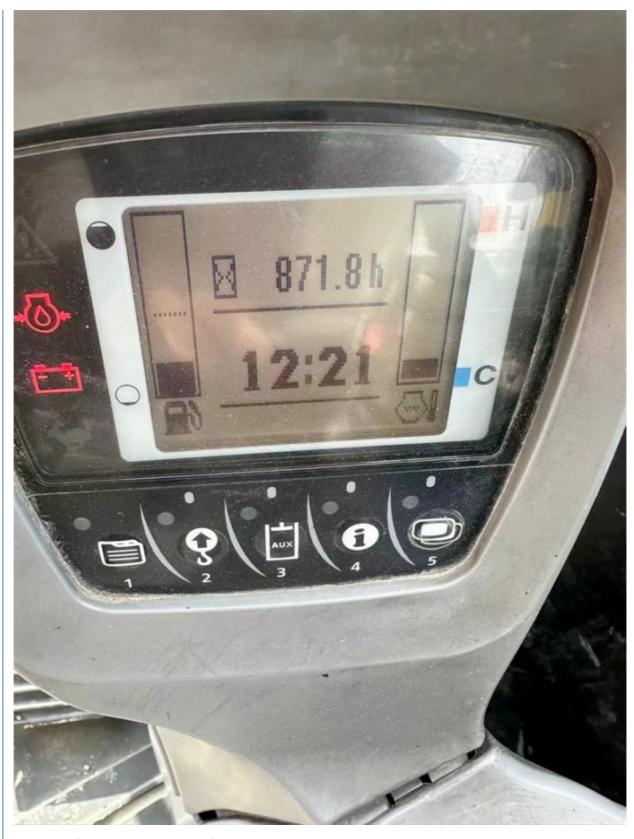

• Core Components: Pressure Vessel, Motor, Bearing, Gear,

Pump, Gearbox, Engine, PLC

Year: 2019Working Hours: 3100