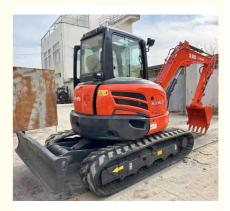

# Original 5 Ton Kubota Kx163-5 Mini Excavator Made In Japan 2019 Good Condition 35.5 KW

### **Product Specification**

Showroom Location: None 5520 KG · Operating Weight: 0.22 M<sup>3</sup> . Bucket Capacity: • Machine Weight: 5000 KG • Hydraulic Cylinder Brand: Original • Hydraulic Pump Brand: Original • Hydraulic Valve Brand: Original . Engine Brand: Kubota 35.5 KW • Power: • Machinery Test Report: Provided • Video Outgoing-inspection: Provided

• Core Components: Pressure Vessel, Motor, Bearing, Gear,

Pump, Gearbox, Engine, PLC

Year: 2019Working Hours: 3100