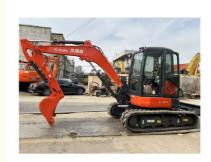

# Original 5 Ton Kubota Kx163-5 Mini Excavator Made In Japan 2019 Good Condition 35.5 KW

### **Product Specification**

Showroom Location: None 5520 KG · Operating Weight: 0.22 M<sup>3</sup> . Bucket Capacity: • Machine Weight: 5000 KG • Hydraulic Cylinder Brand: Original • Hydraulic Pump Brand: Original • Hydraulic Valve Brand: Original . Engine Brand: Kubota 35.5 KW • Power: • Machinery Test Report: Provided • Video Outgoing-inspection: Provided

• Core Components: Pressure Vessel, Motor, Bearing, Gear,

Pump, Gearbox, Engine, PLC

Year: 2019Working Hours: 3100