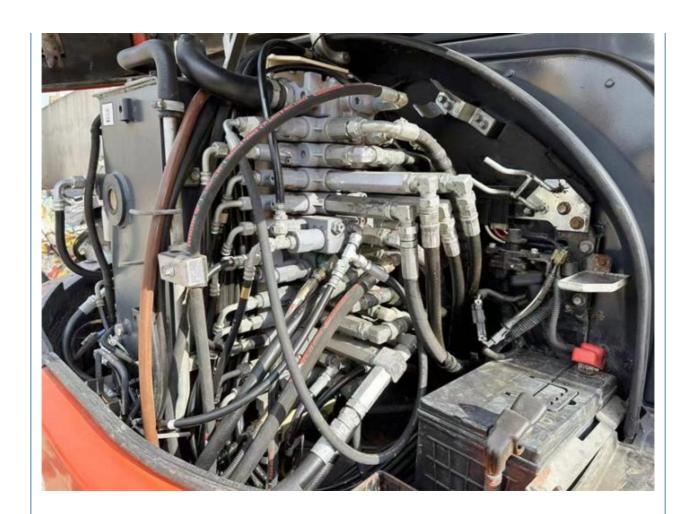

# Original 5 Ton Kubota Kx163-5 Mini Excavator Made In Japan 2019 Good Condition 35.5 KW

#### **Basic Information**

Place of Origin: Japan

• Price: \$15,000.00/units 1-3 units



### **Product Specification**

Showroom Location: None 5520 KG · Operating Weight: 0.22 M<sup>3</sup> . Bucket Capacity: • Machine Weight: 5000 KG • Hydraulic Cylinder Brand: Original • Hydraulic Pump Brand: Original • Hydraulic Valve Brand: Original . Engine Brand: Kubota 35.5 KW • Power: • Machinery Test Report: Provided • Video Outgoing-inspection: Provided

• Core Components: Pressure Vessel, Motor, Bearing, Gear,

Pump, Gearbox, Engine, PLC

Year: 2019Working Hours: 3100



## More Images









# Product Description

# **Product Description**





















### Models Of Excavators We Sell

Komatsu used excavator

PC20/PC30/PC35/PC40/PC50/PC55/PC56/PC60/PC70/PC75/PC78/PC10 0/PC110/PC120/PC128/PC130/PC138/PC150/PC160/PC200/PC210/PC22 0/PC228/PC240/PC270/PC300/PC350/PC360/PC400/PC450/PC460/PC49 0/PC650

Carter used excavator

CAT303/CAT305/CAT305.5/CAT306/CAT307/CAT308/CAT311/CAT312/C AT313/CAT315/CAT318/CAT320/CAT323/CAT324/CAT325/CAT326/CAT3 29/CAT330/CAT336/CAT340/CAT345/CAT349/CAT375

Doosan used excavator

DH(DX)35/55/60/70/75/80/150/200/215/220/225/235/260/300/350/370/420/500/530

Sany used excavator

SY16/SY35/SY55/SY60/SY65/SY75/SY85/SY95/SY115/SY135/SY155/SY 205/SY215/SY235/SY265/SY305/SY335/SY365

/ZX330/ZX350/ZX360/ZX450/ZX600

Kobelco used excavator SK50/SK55/SK60/SK70/SK75/SK115/SK135/SK140/SK160/SK200/SK210/

SK230/SK235/SK250