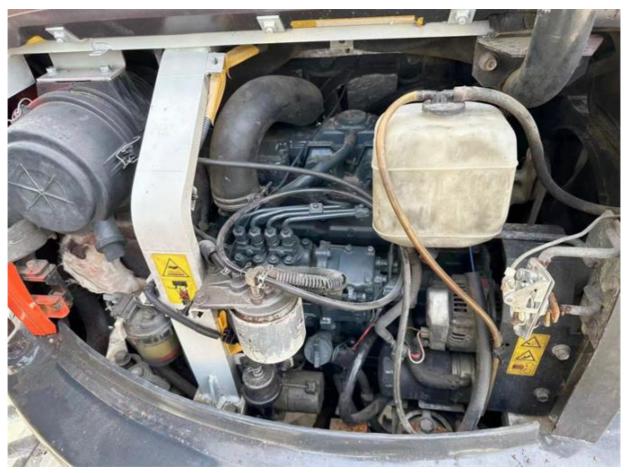

### **Product Specification**

Showroom Location: None 5520 KG · Operating Weight: 0.22 M<sup>3</sup> . Bucket Capacity: • Machine Weight: 5000 KG • Hydraulic Cylinder Brand: Original • Hydraulic Pump Brand: Original • Hydraulic Valve Brand: Original . Engine Brand: Kubota 35.5 KW • Power: • Machinery Test Report: Provided • Video Outgoing-inspection: Provided

• Core Components: Pressure Vessel, Motor, Bearing, Gear,

Pump, Gearbox, Engine, PLC

Year: 2019Working Hours: 3100