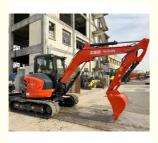

# Original 5 Ton Kubota Kx163-5 Mini Excavator Made In Japan 2019 Good Condition 35.5 KW

### **Product Specification**

Showroom Location: None 5520 KG · Operating Weight: 0.22 M<sup>3</sup> . Bucket Capacity: • Machine Weight: 5000 KG • Hydraulic Cylinder Brand: Original • Hydraulic Pump Brand: Original • Hydraulic Valve Brand: Original . Engine Brand: Kubota 35.5 KW • Power: • Machinery Test Report: Provided • Video Outgoing-inspection: Provided

• Core Components: Pressure Vessel, Motor, Bearing, Gear,

Pump, Gearbox, Engine, PLC

Year: 2019Working Hours: 3100