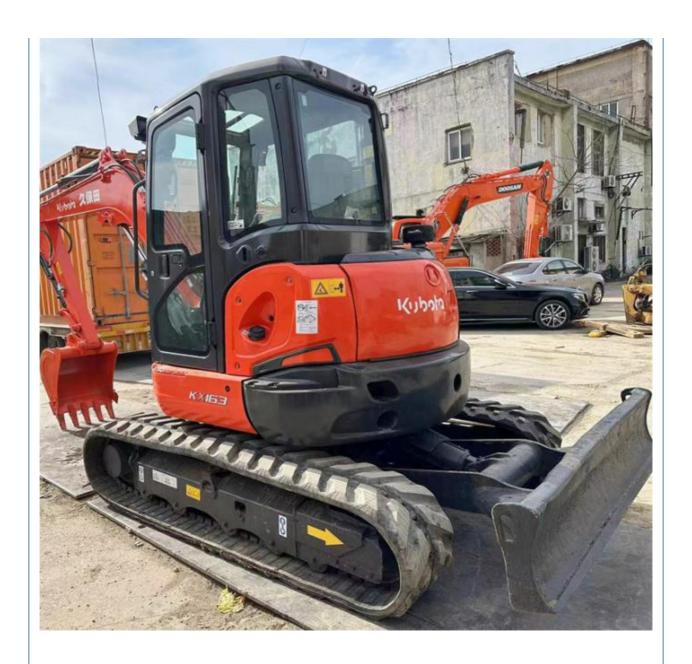

# Original 5 Ton Kubota Kx163-5 Mini Excavator Made In Japan 2019 Good Condition 35.5 KW

### **Product Specification**

Showroom Location: None 5520 KG · Operating Weight: 0.22 M<sup>3</sup> . Bucket Capacity: • Machine Weight: 5000 KG • Hydraulic Cylinder Brand: Original • Hydraulic Pump Brand: Original • Hydraulic Valve Brand: Original . Engine Brand: Kubota 35.5 KW • Power: • Machinery Test Report: Provided • Video Outgoing-inspection: Provided