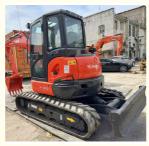

# Original 5 Ton Kubota Kx163-5 Mini Excavator Made In Japan 2019 Good Condition 35.5 KW

### **Product Specification**

Showroom Location: None 5520 KG · Operating Weight: 0.22 M<sup>3</sup> . Bucket Capacity: • Machine Weight: 5000 KG • Hydraulic Cylinder Brand: Original • Hydraulic Pump Brand: Original • Hydraulic Valve Brand: Original . Engine Brand: Kubota 35.5 KW • Power: • Machinery Test Report: Provided • Video Outgoing-inspection: Provided

• Core Components: Pressure Vessel, Motor, Bearing, Gear,

Pump, Gearbox, Engine, PLC

Year: 2019Working Hours: 3100