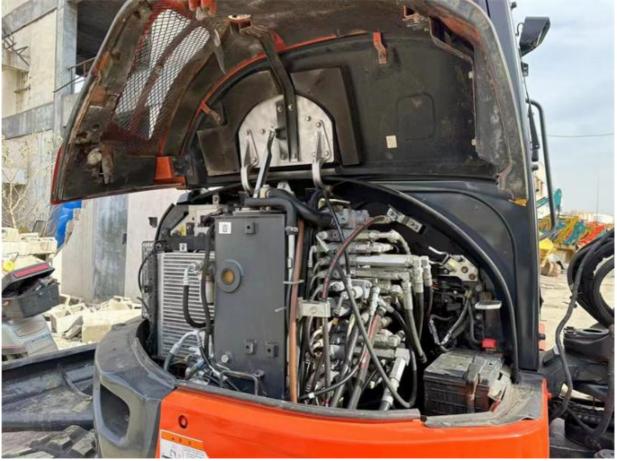

# Original 5 Ton Kubota Kx163-5 Mini Excavator Made In Japan 2019 Good Condition 35.5 KW

#### **Basic Information**

Place of Origin: Japan

• Price: \$15,000.00/units 1-3 units



### **Product Specification**

Showroom Location: None 5520 KG · Operating Weight: 0.22 M<sup>3</sup> . Bucket Capacity: • Machine Weight: 5000 KG • Hydraulic Cylinder Brand: Original • Hydraulic Pump Brand: Original • Hydraulic Valve Brand: Original . Engine Brand: Kubota 35.5 KW • Power: • Machinery Test Report: Provided • Video Outgoing-inspection: Provided

• Core Components: Pressure Vessel, Motor, Bearing, Gear,

Pump, Gearbox, Engine, PLC

Year: 2019Working Hours: 3100



## More Images









# Product Description

# **Product Description**





















### Models Of Excavators We Sell

Komatsu used excavator

PC20/PC30/PC35/PC40/PC50/PC55/PC56/PC60/PC70/PC75/PC78/PC10 0/PC110/PC120/PC128/PC130/PC138/PC150/PC160/PC200/PC210/PC22 0/PC228/PC240/PC270/PC300/PC350/PC360/PC400/PC450/PC460/PC49 0/PC650

Carter used excavator

CAT303/CAT305/CAT305.5/CAT306/CAT307/CAT308/CAT311/CAT312/C AT313/CAT315/CAT318/CAT320/CAT323/CAT324/CAT325/CAT326/CAT3 29/CAT330/CAT336/CAT340/CAT345/CAT349/CAT375

Doosan used excavator

DH(DX)35/55/60/70/75/80/150/200/215/220/225/235/260/300/350/370/420/500/530

Sany used excavator

SY16/SY35/SY55/SY60/SY65/SY75/SY85/SY95/SY115/SY135/SY155/SY 205/SY215/SY235/SY265/SY305/SY335/SY365

/ZX330/ZX350/ZX360/ZX450/ZX600

Kobelco used excavator SK50/SK55/SK60/SK70/SK75/SK115/SK135/SK140/SK160/SK200/SK210/

SK230/SK235/SK2