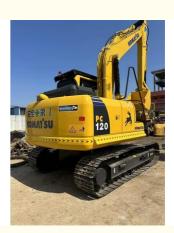

# Hydraulic Pump Original Komatsu PC120-8 PC120-6 PC130-7 Excavator Imported from Japan

### **Product Specification**

Showroom Location: None 12200KG · Operating Weight: 0.5m<sup>3</sup> . Bucket Capacity: · Machine Weight: 12000 KG • Hydraulic Cylinder Brand: Original • Hydraulic Pump Brand: Original Hydraulic Valve Brand: Original Cummins . Engine Brand: 66KW • Power: • Machinery Test Report: Provided • Video Outgoing-inspection: Provided