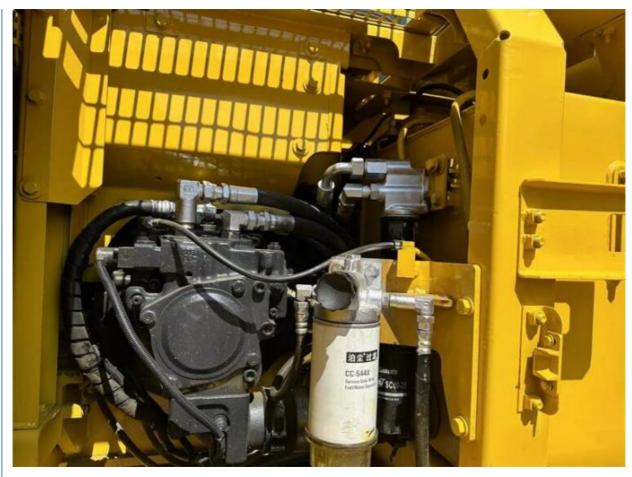

### **Product Specification**

Showroom Location: None 12200KG · Operating Weight: 0.5m<sup>3</sup> . Bucket Capacity: · Machine Weight: 12000 KG • Hydraulic Cylinder Brand: Original • Hydraulic Pump Brand: Original Hydraulic Valve Brand: Original Cummins . Engine Brand: 66KW • Power: • Machinery Test Report: Provided • Video Outgoing-inspection: Provided

• Core Components: Pressure Vessel, Motor, Bearing, Gear,

Pump, Gearbox, Engine, PLC

Year: 2022Working Hours: 1864