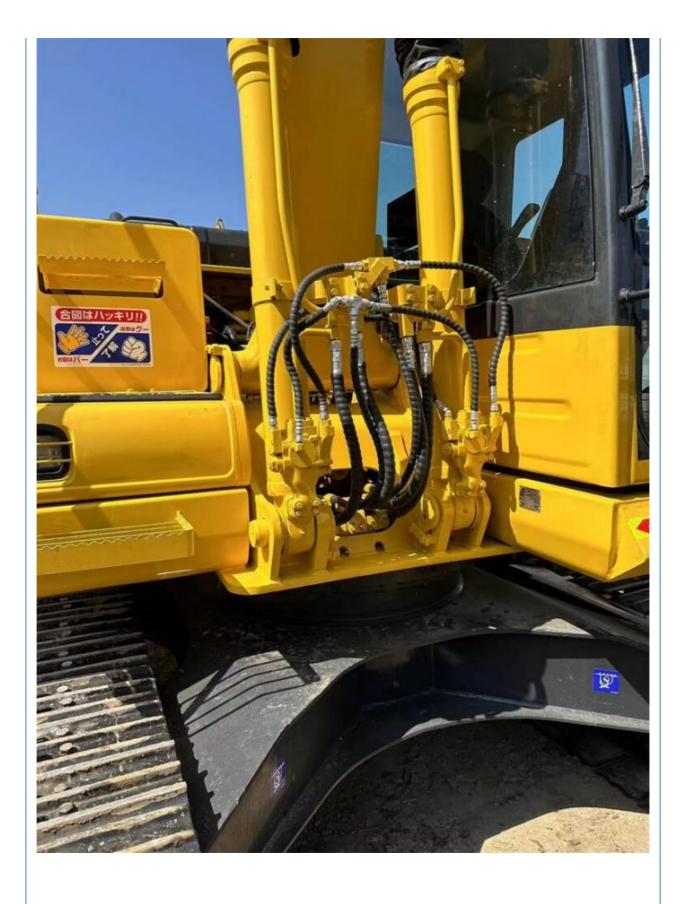

### **Product Specification**

Showroom Location: None 12200KG · Operating Weight: 0.5m<sup>3</sup> . Bucket Capacity: · Machine Weight: 12000 KG • Hydraulic Cylinder Brand: Original • Hydraulic Pump Brand: Original Hydraulic Valve Brand: Original Cummins . Engine Brand: 66KW • Power: • Machinery Test Report: Provided • Video Outgoing-inspection: Provided

• Core Components: Pressure Vessel, Motor, Bearing, Gear,

Pump, Gearbox, Engine, PLC

Year: 2022Working Hours: 1864