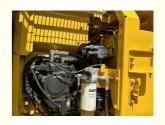

### **Product Specification**

Showroom Location: None 12200KG · Operating Weight: 0.5m<sup>3</sup> . Bucket Capacity: · Machine Weight: 12000 KG • Hydraulic Cylinder Brand: Original • Hydraulic Pump Brand: Original Hydraulic Valve Brand: Original Cummins . Engine Brand: 66KW • Power: • Machinery Test Report: Provided • Video Outgoing-inspection: Provided

• Core Components: Pressure Vessel, Motor, Bearing, Gear,

Pump, Gearbox, Engine, PLC

Year: 2022Working Hours: 1864