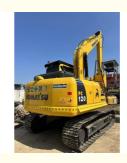

# Hydraulic Pump Original Komatsu PC120-8 PC120-6 PC130-7 Excavator Imported from Japan

### **Product Specification**

Showroom Location: None 12200KG · Operating Weight: 0.5m<sup>3</sup> . Bucket Capacity: · Machine Weight: 12000 KG • Hydraulic Cylinder Brand: Original • Hydraulic Pump Brand: Original Hydraulic Valve Brand: Original Cummins . Engine Brand: 66KW • Power: • Machinery Test Report: Provided • Video Outgoing-inspection: Provided