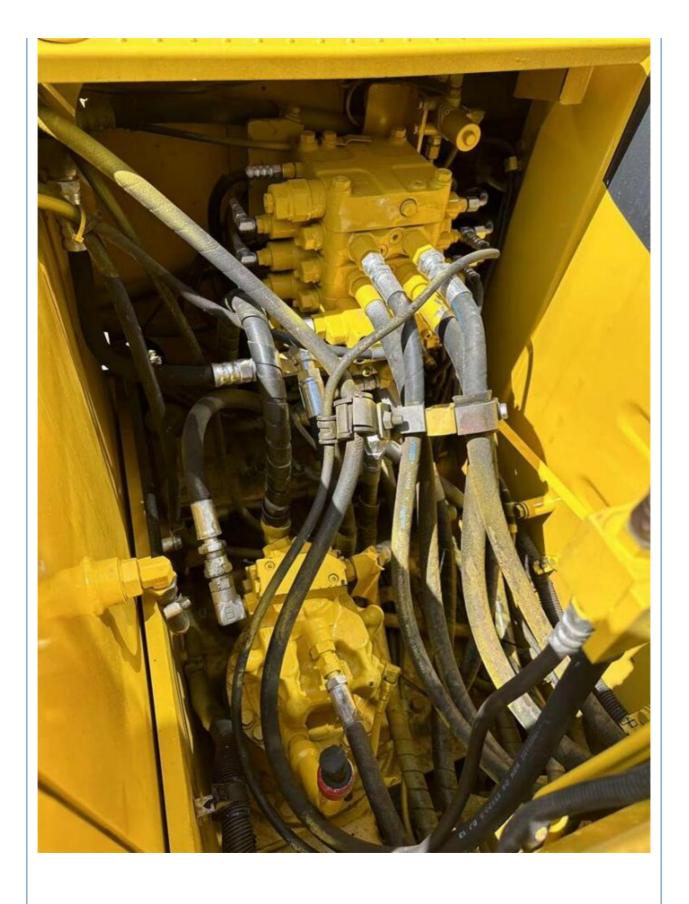

### **Product Specification**

Showroom Location: None 12200KG · Operating Weight: 0.5m<sup>3</sup> . Bucket Capacity: · Machine Weight: 12000 KG • Hydraulic Cylinder Brand: Original • Hydraulic Pump Brand: Original Hydraulic Valve Brand: Original Cummins . Engine Brand: 66KW • Power: • Machinery Test Report: Provided • Video Outgoing-inspection: Provided

• Core Components: Pressure Vessel, Motor, Bearing, Gear,

Pump, Gearbox, Engine, PLC

Year: 2022Working Hours: 1864