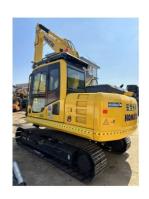

# Hydraulic Pump Original Komatsu PC120-8 PC120-6 PC130-7 Excavator Imported from Japan

### **Product Specification**

Showroom Location: None 12200KG · Operating Weight: 0.5m<sup>3</sup> . Bucket Capacity: · Machine Weight: 12000 KG • Hydraulic Cylinder Brand: Original • Hydraulic Pump Brand: Original Hydraulic Valve Brand: Original Cummins . Engine Brand: 66KW • Power: • Machinery Test Report: Provided • Video Outgoing-inspection: Provided