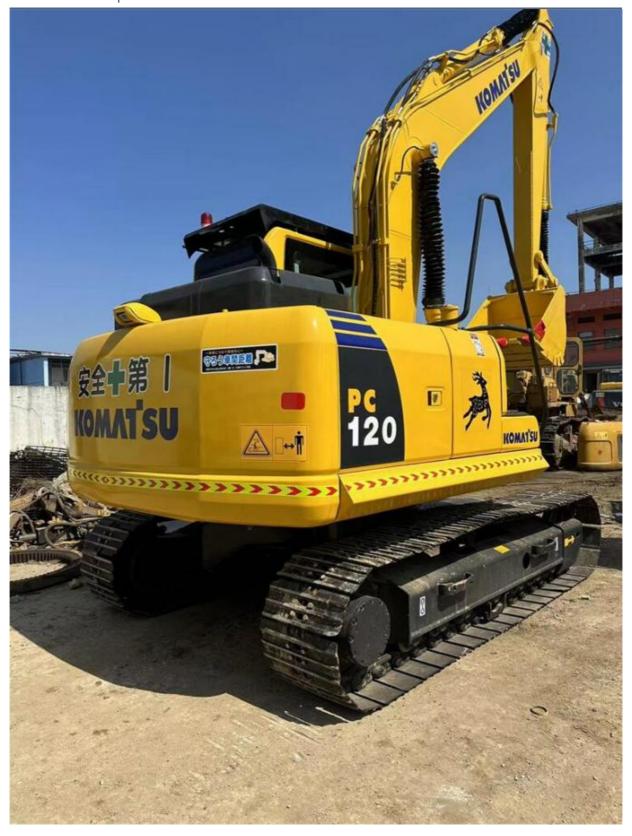

# Hydraulic Pump Original Komatsu PC120-8 PC120-6 PC130-7 Excavator Imported from Japan

### **Product Specification**

Showroom Location: None 12200KG · Operating Weight: 0.5m<sup>3</sup> . Bucket Capacity: · Machine Weight: 12000 KG • Hydraulic Cylinder Brand: Original • Hydraulic Pump Brand: Original Hydraulic Valve Brand: Original Cummins . Engine Brand: 66KW • Power: • Machinery Test Report: Provided • Video Outgoing-inspection: Provided