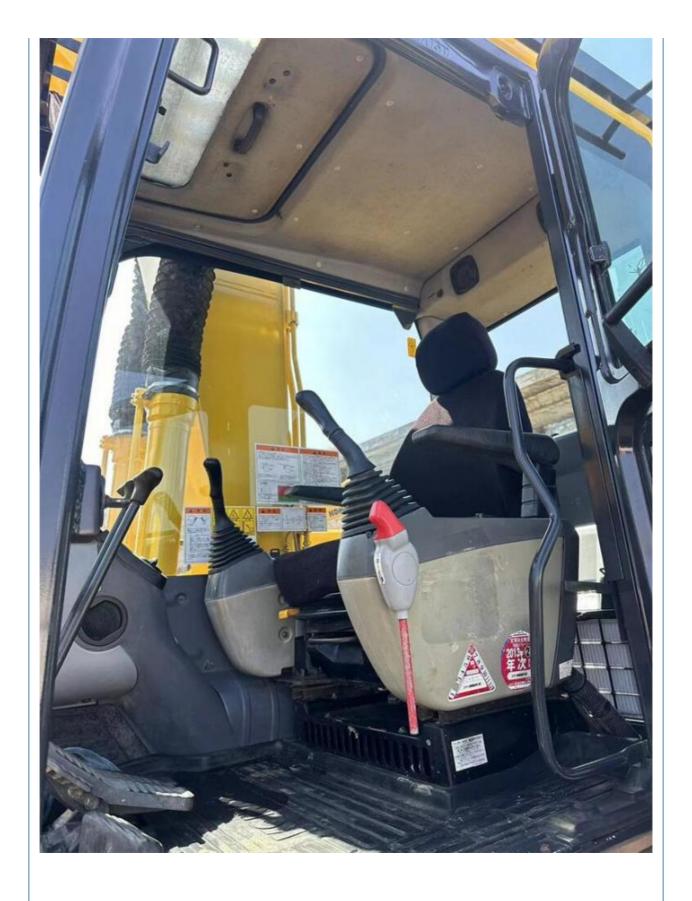

### **Product Specification**

Showroom Location: None 12200KG · Operating Weight: 0.5m<sup>3</sup> . Bucket Capacity: · Machine Weight: 12000 KG • Hydraulic Cylinder Brand: Original • Hydraulic Pump Brand: Original Hydraulic Valve Brand: Original Cummins . Engine Brand: 66KW • Power: • Machinery Test Report: Provided • Video Outgoing-inspection: Provided