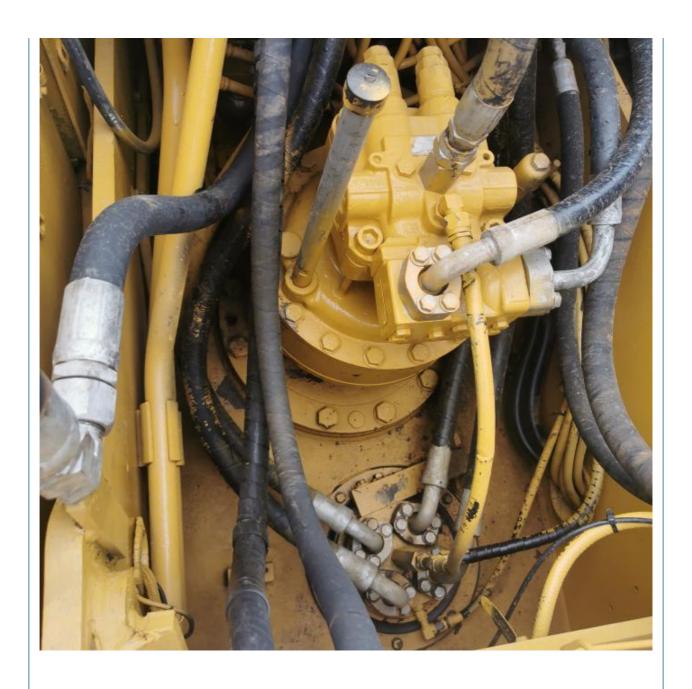

## **Product Specification**

Showroom Location: None · Operating Weight: 20930 KG 1.0m<sup>3</sup> . Bucket Capacity: • Machine Weight: 20000 KG Hydraulic Cylinder Brand: Original • Hydraulic Pump Brand: Original Hydraulic Valve Brand: Original . Engine Brand: Cat 103KW • Power: • Machinery Test Report: Provided • Video Outgoing-inspection: Provided

• Core Components: Pressure Vessel, Motor, Bearing, Gear,

Pump, Gearbox, Engine, PLC

Year: 2023Working Hours: 800