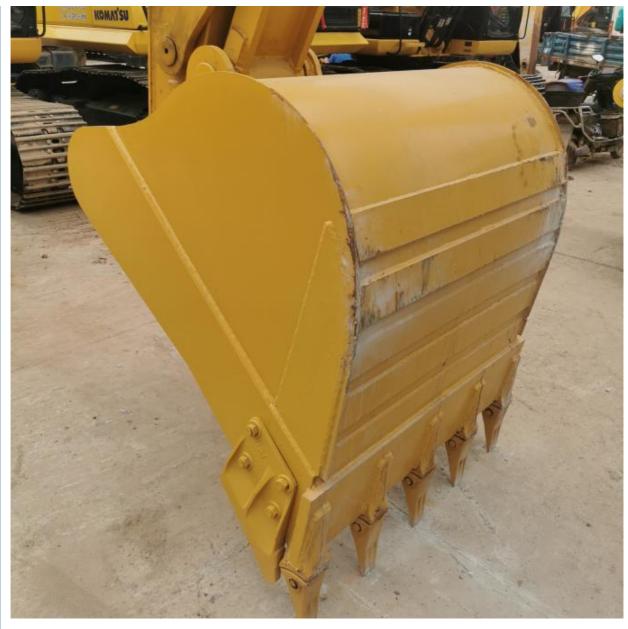

# Cat 320D2 Excavator 20ton Original Hydraulic Pump Used for Caterpillar CAT 320DI

## **Basic Information**

Place of Origin: Japan

• Price: \$27,000.00/units 1-3 units



## **Product Specification**

Showroom Location: None · Operating Weight: 20930 KG 1.0m<sup>3</sup> . Bucket Capacity: • Machine Weight: 20000 KG Hydraulic Cylinder Brand: Original • Hydraulic Pump Brand: Original Hydraulic Valve Brand: Original . Engine Brand: Cat 103KW • Power: • Machinery Test Report: Provided • Video Outgoing-inspection: Provided

• Core Components: Pressure Vessel, Motor, Bearing, Gear,

Pump, Gearbox, Engine, PLC

Year: 2023Working Hours: 800



## More Images









## Product Description

# **Product Description**





















## Models Of Excavators We Sell

Volvo used excavator

Excavators of other

brands

| Komatsu used excavator | PC20/PC30/PC35/PC40/PC50/PC55/PC56/PC60/PC70/PC75/PC78/PC10 0/PC110/PC120/PC128/PC130/PC138/PC150/PC160/PC200/PC210/PC22 0/PC228/PC240/PC270/PC300/PC350/PC360/PC400/PC450/PC460/PC49 0/PC650 |
|------------------------|-----------------------------------------------------------------------------------------------------------------------------------------------------------------------------------------------|
| Carter used excavator  | CAT303/CAT305/CAT305.5/CAT306/CAT307/CAT308/CAT311/CAT312/C<br>AT313/CAT315/CAT318/CAT320/CAT323/CAT324/CAT325/CAT326/CAT3<br>29/CAT330/CAT336/CAT340/CAT345/CAT349/CAT375                    |
| Doosan used excavator  | DH(DX)35/55/60/70/75/80/150/20