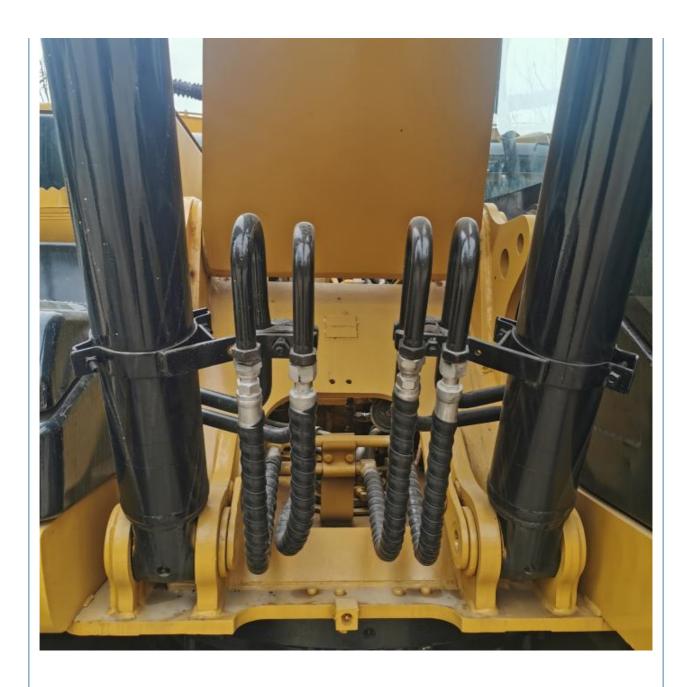

## **Product Specification**

Showroom Location: None · Operating Weight: 20930 KG 1.0m<sup>3</sup> . Bucket Capacity: • Machine Weight: 20000 KG Hydraulic Cylinder Brand: Original • Hydraulic Pump Brand: Original Hydraulic Valve Brand: Original . Engine Brand: Cat 103KW • Power: • Machinery Test Report: Provided • Video Outgoing-inspection: Provided

• Core Components: Pressure Vessel, Motor, Bearing, Gear,

Pump, Gearbox, Engine, PLC

Year: 2023Working Hours: 800