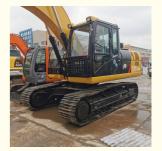

# Cat 320D2 Excavator 20ton Original Hydraulic Pump Used for Caterpillar CAT 320DI

## **Basic Information**

Place of Origin: Japan

• Price: \$27,000.00/units 1-3 units



## **Product Specification**

Showroom Location: None · Operating Weight: 20930 KG 1.0m<sup>3</sup> . Bucket Capacity: • Machine Weight: 20000 KG Hydraulic Cylinder Brand: Original • Hydraulic Pump Brand: Original Hydraulic Valve Brand: Original . Engine Brand: Cat 103KW • Power: • Machinery Test Report: Provided • Video Outgoing-inspection: Provided

• Core Components: Pressure Vessel, Motor, Bearing, Gear,

Pump, Gearbox, Engine, PLC

Year: 2023Working Hours: 800



## More Images









## Product Description

# **Product Description**





















## Models Of Excavators We Sell

Volvo used excavator

Excavators of other

brands

| Komatsu used excavator | PC20/PC30/PC35/PC40/PC50/PC55/PC56/PC60/PC70/PC75/PC78/PC10 0/PC110/PC120/PC128/PC130/PC138/PC150/PC160/PC200/PC210/PC22 0/PC228/PC240/PC270/PC300/PC350/PC360/PC400/PC450/PC460/PC49 0/PC650 |
|------------------------|-----------------------------------------------------------------------------------------------------------------------------------------------------------------------------------------------|
| Carter used excavator  | CAT303/CAT305/CAT305.5/CAT306/CAT307/CAT308/CAT311/CAT312/C<br>AT313/CAT315/CAT318/CAT320/CAT323/CAT324/CAT325/CAT326/CAT3<br>29/CAT330/CAT336/CAT340/CAT345/CAT349/CAT375