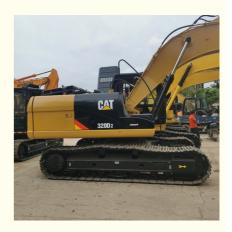

# Cat 320D2 Excavator 20ton Original Hydraulic Pump Used for Caterpillar CAT 320DI

## **Product Specification**

Showroom Location: None · Operating Weight: 20930 KG 1.0m<sup>3</sup> . Bucket Capacity: • Machine Weight: 20000 KG Hydraulic Cylinder Brand: Original • Hydraulic Pump Brand: Original Hydraulic Valve Brand: Original . Engine Brand: Cat 103KW • Power: • Machinery Test Report: Provided • Video Outgoing-inspection: Provided

## More Images