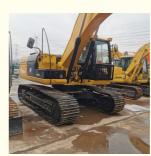

# Cat 320D2 Excavator 20ton Original Hydraulic Pump Used for Caterpillar CAT 320DI

## **Basic Information**

Place of Origin: Japan

• Price: \$27,000.00/units 1-3 units



## **Product Specification**

Showroom Location: None · Operating Weight: 20930 KG 1.0m<sup>3</sup> . Bucket Capacity: • Machine Weight: 20000 KG Hydraulic Cylinder Brand: Original • Hydraulic Pump Brand: Original Hydraulic Valve Brand: Original . Engine Brand: Cat 103KW • Power: • Machinery Test Report: Provided • Video Outgoing-inspection: Provided

• Core Components: Pressure Vessel, Motor, Bearing, Gear,

Pump, Gearbox, Engine, PLC

Year: 2023Working Hours: 800



## More Images









## Product Description

# **Product Description**





















## Models Of Excavators We Sell

Volvo used excavator

Excavators of other

brands

| Komatsu used excavator | PC20/PC30/PC35/PC40/PC50/PC55/PC56/PC60/PC70/PC75/PC78/PC10 0/PC110/PC120/PC128/PC130/PC138/PC150/PC160/PC200/PC210/PC22 0/PC228/PC240/PC270/PC300/PC350/PC360/PC400/PC450/PC460/PC49 0/PC650 |
|------------------------|-----------------------------------------------------------------------------------------------------------------------------------------------------------------------------------------------|
| Carter used excavator  | CAT303/CAT305/CAT305.5/CAT306/CAT307/CAT308/CAT311/CAT312/C<br>AT313/CAT315/CAT318/CAT320/CAT323/CAT324/CAT325/CAT326/CAT3<br>29/CAT330/CAT336/CAT340/CAT345/CAT349/CAT375