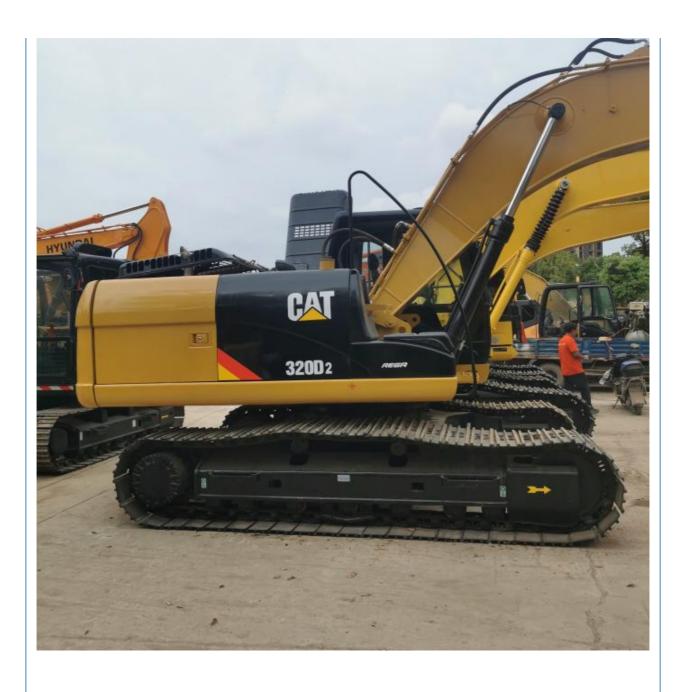

# Cat 320D2 Excavator 20ton Original Hydraulic Pump Used for Caterpillar CAT 320DI

## **Product Specification**

Showroom Location: None · Operating Weight: 20930 KG 1.0m<sup>3</sup> . Bucket Capacity: • Machine Weight: 20000 KG Hydraulic Cylinder Brand: Original • Hydraulic Pump Brand: Original Hydraulic Valve Brand: Original . Engine Brand: Cat 103KW • Power: • Machinery Test Report: Provided • Video Outgoing-inspection: Provided

• Core Components: Pressure Vessel, Motor, Bearing, Gear,

Pump, Gearbox, Engine, PLC

Year: 2023Working Hours: 800