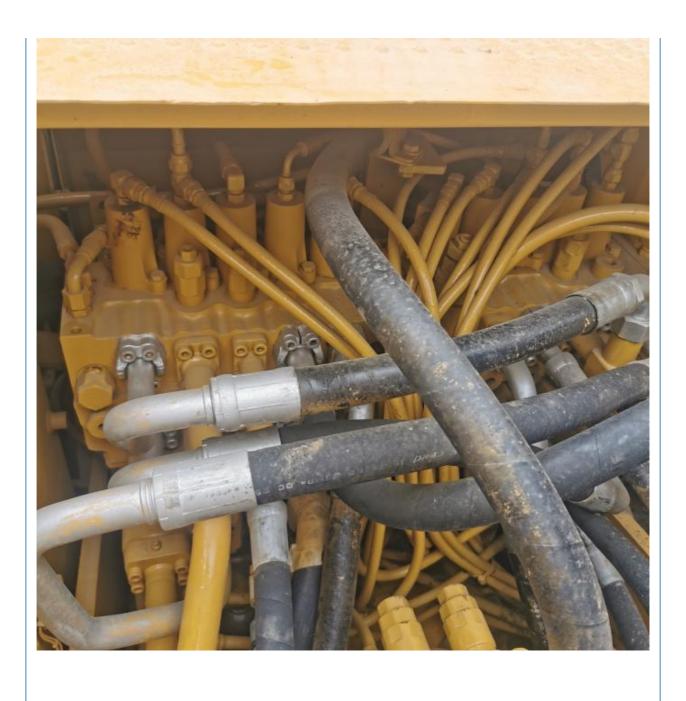

# Cat 320D2 Excavator 20ton Original Hydraulic Pump Used for Caterpillar CAT 320DI

## **Basic Information**

Place of Origin: Japan

• Price: \$27,000.00/units 1-3 units



## **Product Specification**

Showroom Location: None · Operating Weight: 20930 KG 1.0m<sup>3</sup> . Bucket Capacity: • Machine Weight: 20000 KG Hydraulic Cylinder Brand: Original • Hydraulic Pump Brand: Original Hydraulic Valve Brand: Original . Engine Brand: Cat 103KW • Power: • Machinery Test Report: Provided • Video Outgoing-inspection: Provided

• Core Components: Pressure Vessel, Motor, Bearing, Gear,

Pump, Gearbox, Engine, PLC

Year: 2023Working Hours: 800



## More Images









## Product Description

# **Product Description**





















## Models Of Excavators We Sell

Volvo used excavator

Excavators of other

brands

| Komatsu used excavator | PC20/PC30/PC35/PC40/PC50/PC55/PC56/PC60/PC70/PC75/PC78/PC10 0/PC110/PC120/PC128/PC130/PC138/PC150/PC160/PC200/PC210/PC22 0/PC228/PC240/PC270/PC300/PC350/PC360/PC400/PC450/PC460/PC49 0/PC650 |
|------------------------|-----------------------------------------------------------------------------------------------------------------------------------------------------------------------------------------------|
| Carter used excavator  | CAT303/CAT305/CAT305.5/CAT306/CAT307/CAT308/CAT311/CAT312/C<br>AT313/CAT315/CAT318/CAT320/CAT323/CAT324/CAT325/CAT326/CAT3<br>29/CAT330/CAT336/CAT340/CAT345/CAT349/CAT375                    |
| Doosan used excavator  | DH(DX)35/55/60/70/75/80/