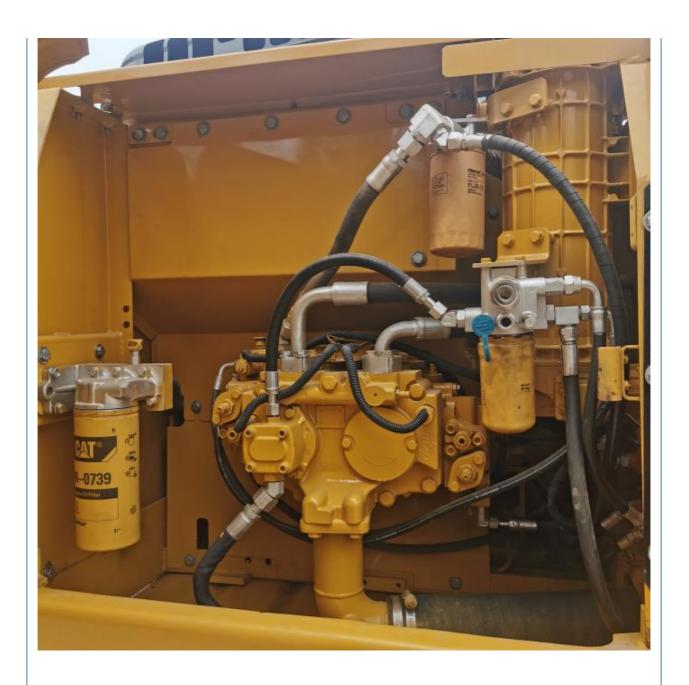

## **Product Specification**

Showroom Location: None · Operating Weight: 20930 KG 1.0m<sup>3</sup> . Bucket Capacity: • Machine Weight: 20000 KG Hydraulic Cylinder Brand: Original • Hydraulic Pump Brand: Original Hydraulic Valve Brand: Original . Engine Brand: Cat 103KW • Power: • Machinery Test Report: Provided • Video Outgoing-inspection: Provided

• Core Components: Pressure Vessel, Motor, Bearing, Gear,

Pump, Gearbox, Engine, PLC

Year: 2023Working Hours: 800