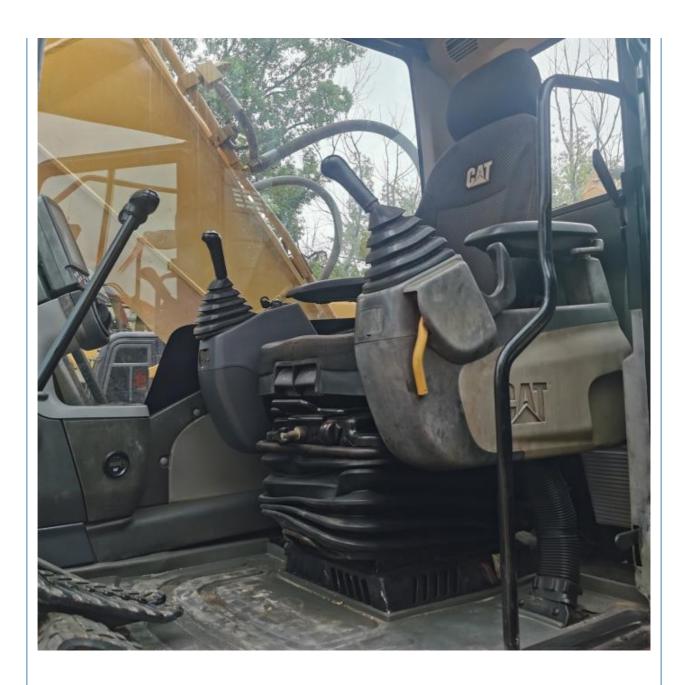

## **Product Specification**

Showroom Location: None · Operating Weight: 20930 KG 1.0m<sup>3</sup> . Bucket Capacity: • Machine Weight: 20000 KG Hydraulic Cylinder Brand: Original • Hydraulic Pump Brand: Original Hydraulic Valve Brand: Original . Engine Brand: Cat 103KW • Power: • Machinery Test Report: Provided • Video Outgoing-inspection: Provided

• Core Components: Pressure Vessel, Motor, Bearing, Gear,

Pump, Gearbox, Engine, PLC

Year: 2023Working Hours: 800