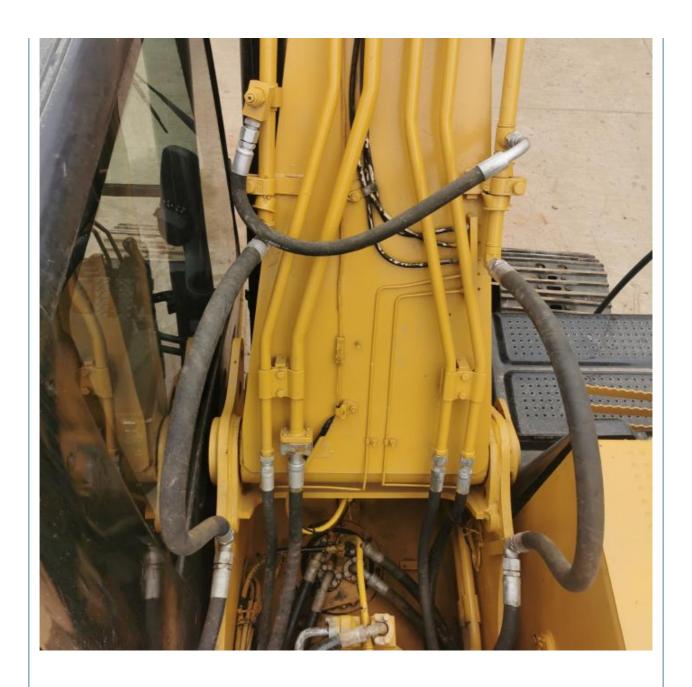

# Cat 320D2 Excavator 20ton Original Hydraulic Pump Used for Caterpillar CAT 320DI

## **Basic Information**

Place of Origin: Japan

• Price: \$27,000.00/units 1-3 units



## **Product Specification**

Showroom Location: None · Operating Weight: 20930 KG 1.0m<sup>3</sup> . Bucket Capacity: • Machine Weight: 20000 KG Hydraulic Cylinder Brand: Original • Hydraulic Pump Brand: Original Hydraulic Valve Brand: Original . Engine Brand: Cat 103KW • Power: • Machinery Test Report: Provided • Video Outgoing-inspection: Provided

• Core Components: Pressure Vessel, Motor, Bearing, Gear,

Pump, Gearbox, Engine, PLC

Year: 2023Working Hours: 800



## More Images









## Product Description

# **Product Description**





















## Models Of Excavators We Sell

Volvo used excavator

Excavators of other

brands

| Komatsu used excavator | PC20/PC30/PC35/PC40/PC50/PC55/PC56/PC60/PC70/PC75/PC78/PC10 0/PC110/PC120/PC128/PC130/PC138/PC150/PC160/PC200/PC210/PC22 0/PC228/PC240/PC270/PC300/PC350/PC360/PC400/PC450/PC460/PC49 0/PC650 |
|------------------------|-----------------------------------------------------------------------------------------------------------------------------------------------------------------------------------------------|
| Carter used excavator  | CAT303/CAT305/CAT305.5/CAT306/CAT307/CAT308/CAT311/CAT312/C<br>AT313/CAT315/CAT318/CAT320/CAT323/CAT324/CAT325/CAT326/CAT3<br>29/CAT330/CAT336/CAT340/CAT345/CAT349/CAT375                    |
| Doosan used excavator  | DH(DX)35/55/60/70/75/80/150/