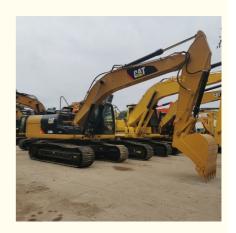

# Cat 320D2 Excavator 20ton Original Hydraulic Pump Used for Caterpillar CAT 320DI

## **Product Specification**

Showroom Location: None · Operating Weight: 20930 KG 1.0m<sup>3</sup> . Bucket Capacity: • Machine Weight: 20000 KG Hydraulic Cylinder Brand: Original • Hydraulic Pump Brand: Original Hydraulic Valve Brand: Original . Engine Brand: Cat 103KW • Power: • Machinery Test Report: Provided • Video Outgoing-inspection: Provided

## More Images