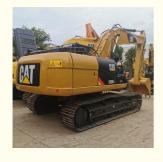

# Cat 320D2 Excavator 20ton Original Hydraulic Pump Used for Caterpillar CAT 320DI

## **Product Specification**

Showroom Location: None · Operating Weight: 20930 KG 1.0m<sup>3</sup> . Bucket Capacity: • Machine Weight: 20000 KG Hydraulic Cylinder Brand: Original • Hydraulic Pump Brand: Original Hydraulic Valve Brand: Original . Engine Brand: Cat 103KW • Power: • Machinery Test Report: Provided • Video Outgoing-inspection: Provided

## More Images