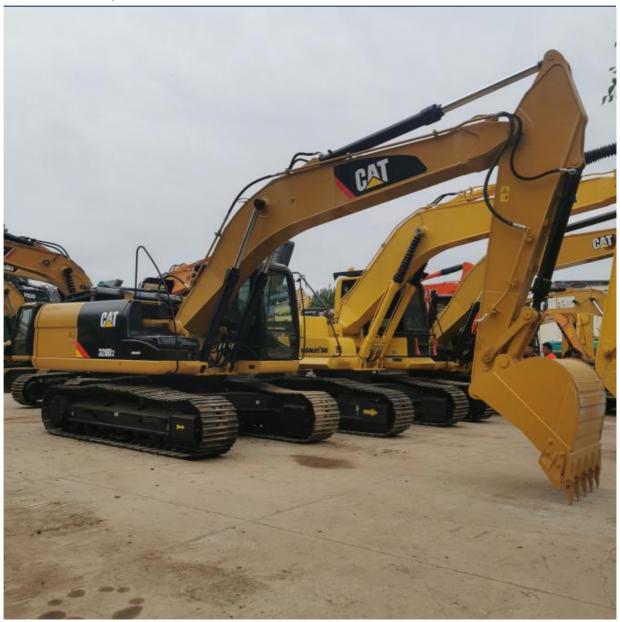

# Cat 320D2 Excavator 20ton Original Hydraulic Pump Used for Caterpillar CAT 320DI

## **Product Specification**

Showroom Location: None · Operating Weight: 20930 KG 1.0m<sup>3</sup> . Bucket Capacity: • Machine Weight: 20000 KG Hydraulic Cylinder Brand: Original • Hydraulic Pump Brand: Original Hydraulic Valve Brand: Original . Engine Brand: Cat 103KW • Power: • Machinery Test Report: Provided • Video Outgoing-inspection: Provided

• Core Components: Pressure Vessel, Motor, Bearing, Gear,

Pump, Gearbox, Engine, PLC

Year: 2023Working Hours: 800