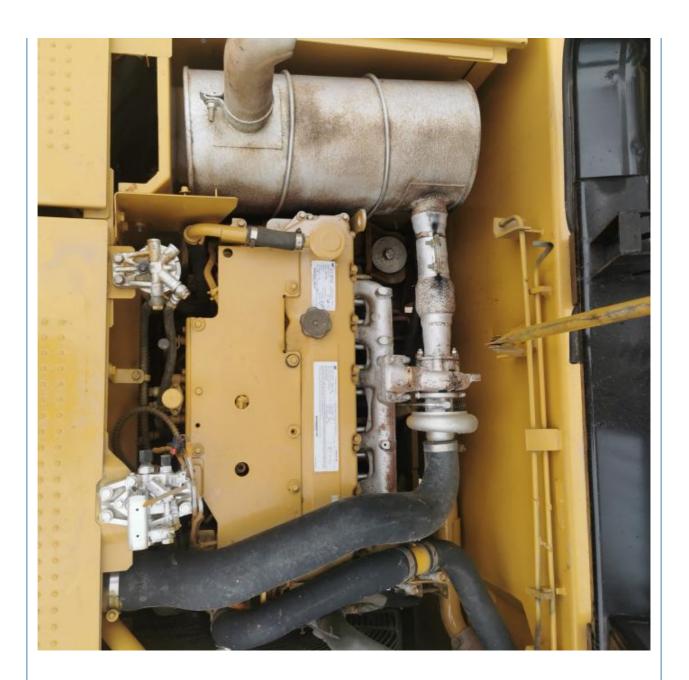

# Cat 320D2 Excavator 20ton Original Hydraulic Pump Used for Caterpillar CAT 320DI

## **Basic Information**

Place of Origin: Japan

• Price: \$27,000.00/units 1-3 units



## **Product Specification**

Showroom Location: None · Operating Weight: 20930 KG 1.0m<sup>3</sup> . Bucket Capacity: • Machine Weight: 20000 KG Hydraulic Cylinder Brand: Original • Hydraulic Pump Brand: Original Hydraulic Valve Brand: Original . Engine Brand: Cat 103KW • Power: • Machinery Test Report: Provided • Video Outgoing-inspection: Provided

• Core Components: Pressure Vessel, Motor, Bearing, Gear,

Pump, Gearbox, Engine, PLC

Year: 2023Working Hours: 800



## More Images









## Product Description

# **Product Description**





















## Models Of Excavators We Sell

Volvo used excavator

Excavators of other

brands

| Komatsu used excavator | PC20/PC30/PC35/PC40/PC50/PC55/PC56/PC60/PC70/PC75/PC78/PC10 0/PC110/PC120/PC128/PC130/PC138/PC150/PC160/PC200/PC210/PC22 0/PC228/PC240/PC270/PC300/PC350/PC360/PC400/PC450/PC460/PC49 0/PC650 |
|------------------------|-----------------------------------------------------------------------------------------------------------------------------------------------------------------------------------------------|
| Carter used excavator  | CAT303/CAT305/CAT305.5/CAT306/CAT307/CAT308/CAT311/CAT312/C<br>AT313/CAT315/CAT318/CAT320/CAT323/CAT324/CAT325/CAT326/CAT3<br>29/CAT330/CAT336/CAT340/CAT345/CAT349/CAT375                    |
| Doosan used excavator  | DH(DX)35/55/60/70/75/80/15