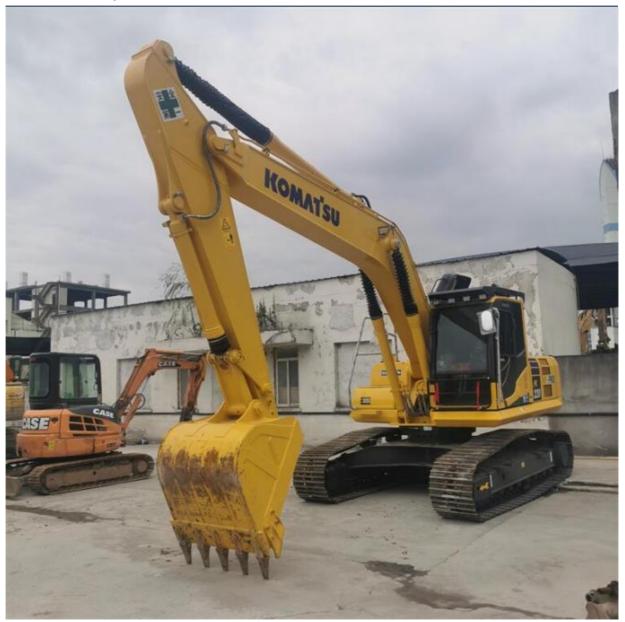

# Good Condition Used Excavator Komatsu PC200-8 20ton 200 220 Japanese Construction Machine

## **Product Specification**

Showroom Location: None 23100KG · Operating Weight:  $1 \, \text{m}^3$ . Bucket Capacity: · Machine Weight: 22000 KG • Hydraulic Cylinder Brand: Original • Hydraulic Pump Brand: Original • Hydraulic Valve Brand: Original Cummins . Engine Brand: 110KW • Power: • Machinery Test Report: Provided