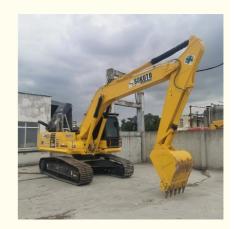

# Good Condition Used Excavator Komatsu PC200-8 20ton 200 220 Japanese Construction Machine

#### **Basic Information**

Place of Origin: Japan

• Price: \$30,500.00/units 1-3 units



## **Product Specification**

Showroom Location: None 23100KG · Operating Weight:  $1 \, \text{m}^3$ . Bucket Capacity: · Machine Weight: 22000 KG • Hydraulic Cylinder Brand: Original • Hydraulic Pump Brand: Original • Hydraulic Valve Brand: Original Cummins . Engine Brand: 110KW • Power: • Machinery Test Report: Provided

• Core Components: Pressure Vessel, Motor, Bearing, Gear,

Pump, Gearbox, Engine, PLC

Year: 2022Working Hours: 650

• Video Outgoing-inspection: Provided



## More Images









## Product Description

# **Product Description**





















## Models Of Excavators We Sell

excavator

brands

Kubota used excavator

Volvo used excavator

Excavators of other

| • | Komatsu used excavator | PC20/PC30/PC35/PC40/PC50/PC55/PC56/PC60/PC70/PC75/PC78/PC10 0/PC110/PC120/PC128/PC130/PC138/PC150/PC160/PC200/PC210/PC22 0/PC228/PC240/PC270/PC300/PC350/PC360/PC400/PC450/PC460/PC49 0/PC650 |
|---|------------------------|-----------------------------------------------------------------------------------------------------------------------------------------------------------------------------------------------|
|   | Carter used excavator  | CAT303/CAT305/CAT305.5/CAT306/CAT307/CAT308/CAT311/CAT312/C<br>AT313/CAT315/CAT318/CAT320/CAT323/CAT324/CAT3