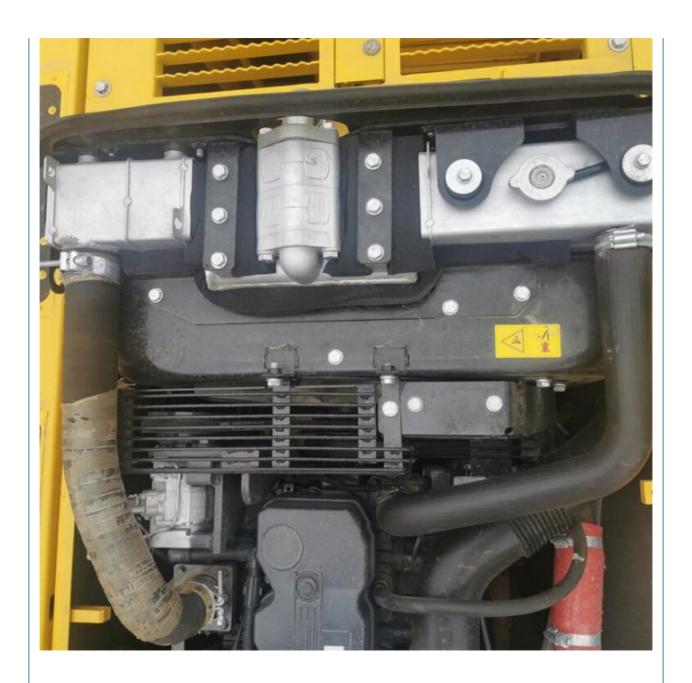

## **Product Specification**

Showroom Location: None 23100KG · Operating Weight:  $1 \, \text{m}^3$ . Bucket Capacity: · Machine Weight: 22000 KG • Hydraulic Cylinder Brand: Original • Hydraulic Pump Brand: Original • Hydraulic Valve Brand: Original Cummins . Engine Brand: 110KW • Power: • Machinery Test Report: Provided

• Core Components: Pressure Vessel, Motor, Bearing, Gear,

Pump, Gearbox, Engine, PLC

Year: 2022Working Hours: 650

• Video Outgoing-inspection: Provided