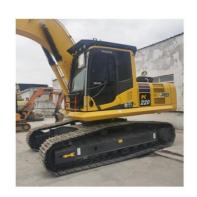

# Good Condition Used Excavator Komatsu PC200-8 20ton 200 220 Japanese Construction Machine

## **Product Specification**

Showroom Location: None 23100KG · Operating Weight:  $1 \, \text{m}^3$ . Bucket Capacity: · Machine Weight: 22000 KG • Hydraulic Cylinder Brand: Original • Hydraulic Pump Brand: Original • Hydraulic Valve Brand: Original Cummins . Engine Brand: 110KW • Power: • Machinery Test Report: Provided