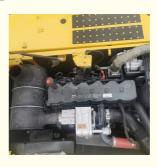

## **Product Specification**

Showroom Location: None 23100KG · Operating Weight:  $1 \, \text{m}^3$ . Bucket Capacity: · Machine Weight: 22000 KG • Hydraulic Cylinder Brand: Original • Hydraulic Pump Brand: Original • Hydraulic Valve Brand: Original Cummins . Engine Brand: 110KW • Power: • Machinery Test Report: Provided

• Core Components: Pressure Vessel, Motor, Bearing, Gear,

Pump, Gearbox, Engine, PLC

Year: 2022Working Hours: 650

• Video Outgoing-inspection: Provided