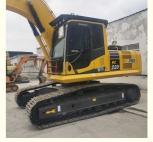

# Good Condition Used Excavator Komatsu PC200-8 20ton 200 220 Japanese Construction Machine

## **Product Specification**

Showroom Location: None 23100KG · Operating Weight:  $1 \, \text{m}^3$ . Bucket Capacity: · Machine Weight: 22000 KG • Hydraulic Cylinder Brand: Original • Hydraulic Pump Brand: Original • Hydraulic Valve Brand: Original Cummins . Engine Brand: 110KW • Power: • Machinery Test Report: Provided