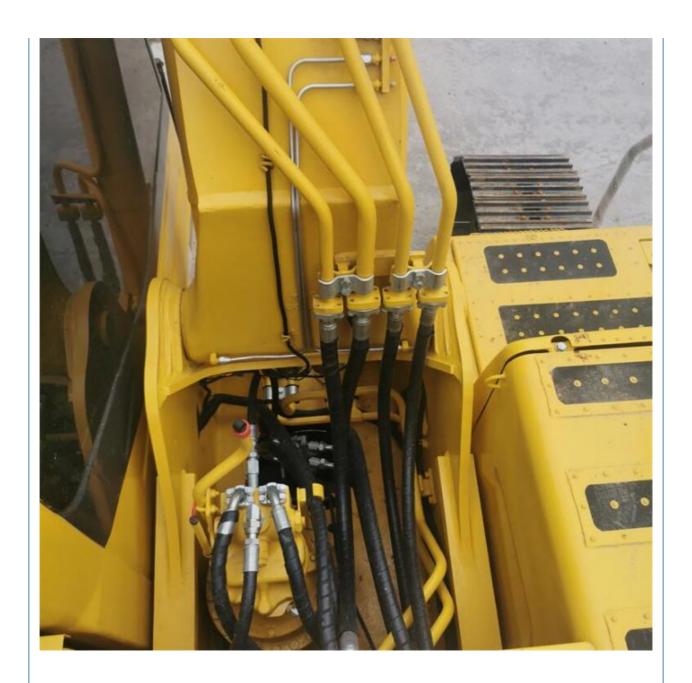

# Good Condition Used Excavator Komatsu PC200-8 20ton 200 220 Japanese Construction Machine

#### **Basic Information**

Place of Origin: Japan

• Price: \$30,500.00/units 1-3 units



## **Product Specification**

Showroom Location: None 23100KG · Operating Weight:  $1 \, \text{m}^3$ . Bucket Capacity: · Machine Weight: 22000 KG • Hydraulic Cylinder Brand: Original • Hydraulic Pump Brand: Original • Hydraulic Valve Brand: Original Cummins . Engine Brand: 110KW • Power: • Machinery Test Report: Provided

• Core Components: Pressure Vessel, Motor, Bearing, Gear,

Pump, Gearbox, Engine, PLC

Year: 2022Working Hours: 650

• Video Outgoing-inspection: Provided



## More Images









## Product Description

# **Product Description**





















## Models Of Excavators We Sell

excavator

brands

Kubota used excavator

Volvo used excavator

Excavators of other

| • | Komatsu used excavator | PC20/PC30/PC35/PC40/PC50/PC55/PC56/PC60/PC70/PC75/PC78/PC10 0/PC110/PC120/PC128/PC130/PC138/PC150/PC160/PC200/PC210/PC22 0/PC228/PC240/PC270/PC300/PC350/PC360/PC400/PC450/PC460/PC49 0/PC650 |
|---|------------------------|-----------------------------------------------------------------------------------------------------------------------------------------------------------------------------------------------|
|   | Carter used excavator  | CAT303/CAT305/CAT305.5/CAT306/CAT307/CAT308/CAT311/CAT312/C<br>AT313/CAT315/CAT318/CAT320/CAT323/CAT324/CAT325/CAT326/CAT3<br>29/CAT330/CAT336/CAT340/CAT345/CAT349/CAT375