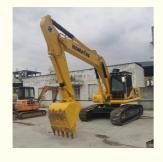

# Good Condition Used Excavator Komatsu PC200-8 20ton 200 220 Japanese Construction Machine

#### **Basic Information**

Place of Origin: Japan

• Price: \$30,500.00/units 1-3 units



## **Product Specification**

Showroom Location: None 23100KG · Operating Weight:  $1 \, \text{m}^3$ . Bucket Capacity: · Machine Weight: 22000 KG • Hydraulic Cylinder Brand: Original • Hydraulic Pump Brand: Original • Hydraulic Valve Brand: Original Cummins . Engine Brand: 110KW • Power: • Machinery Test Report: Provided

• Core Components: Pressure Vessel, Motor, Bearing, Gear,

Pump, Gearbox, Engine, PLC

Year: 2022Working Hours: 650

• Video Outgoing-inspection: Provided



## More Images









## Product Description

# **Product Description**





















## Models Of Excavators We Sell

excavator

brands

Kubota used excavator

Volvo used excavator

Excavators of other

| • | Komatsu used excavator | PC20/PC30/PC35/PC40/PC50/PC55/PC56/PC60/PC70/PC75/PC78/PC10 0/PC110/PC120/PC128/PC130/PC138/PC150/PC160/PC200/PC210/PC22 0/PC228/PC240/PC270/PC300/PC350/PC360/PC400/PC450/PC460/PC49 0/PC650 |
|---|------------------------|-----------------------------------------------------------------------------------------------------------------------------------------------------------------------------------------------|
|   | Carter used excavator  | CAT303/CAT305/CAT305.5/CAT306/CAT307/CAT308/CAT311/CAT312/C<br>AT313/CAT315/CAT318/CAT320/CAT323/CAT324/CAT325/CAT326/CAT3<br>