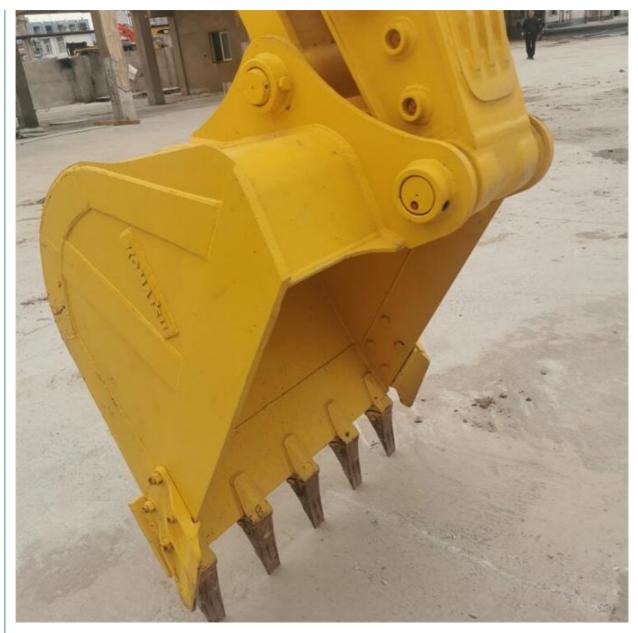

# Good Condition Used Excavator Komatsu PC200-8 20ton 200 220 Japanese Construction Machine

#### **Basic Information**

Place of Origin: Japan

• Price: \$30,500.00/units 1-3 units



## **Product Specification**

Showroom Location: None 23100KG · Operating Weight:  $1 \, \text{m}^3$ . Bucket Capacity: · Machine Weight: 22000 KG • Hydraulic Cylinder Brand: Original • Hydraulic Pump Brand: Original • Hydraulic Valve Brand: Original Cummins . Engine Brand: 110KW • Power: • Machinery Test Report: Provided

• Core Components: Pressure Vessel, Motor, Bearing, Gear,

Pump, Gearbox, Engine, PLC

Year: 2022Working Hours: 650

• Video Outgoing-inspection: Provided



## More Images









## Product Description

# **Product Description**





















## Models Of Excavators We Sell

excavator

brands

Kubota used excavator

Volvo used excavator

Excavators of other

| • | Komatsu used excavator | PC20/PC30/PC35/PC40/PC50/PC55/PC56/PC60/PC70/PC75/PC78/PC10 0/PC110/PC120/PC128/PC130/PC138/PC150/PC160/PC200/PC210/PC22 0/PC228/PC240/PC270/PC300/PC350/PC360/PC400/PC450/PC460/PC49 0/PC650 |
|---|------------------------|-----------------------------------------------------------------------------------------------------------------------------------------------------------------------------------------------|
|   | Carter used excavator  | CAT303/CAT305/CAT305.5/CAT306/CAT307/CAT308/CAT311/CAT312/C<br>AT313/CAT315/CAT318/CAT320/CAT323/CAT324/CAT325/CAT326/CAT3<br>29/CAT330/CAT336/CAT340/CAT345/CAT349/CAT375                    |
|   | Doosa