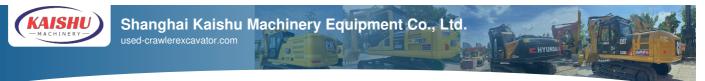

# 2023 Used Kubota KX163-5 KX Excavator with Original Hydraulic Valve

## **Basic Information**

- Place of Origin:
- Price:

Japan \$14,000.00/units 1-3 units

None

5520KG

0.22m<sup>3</sup>

5000 KG

Kubota 48.3KW

## **Product Specification**

- Showroom Location:
- Operating Weight:
- Bucket Capacity:
- Machine Weight:
- Hydraulic Cylinder Brand: Original
- Hydraulic Pump Brand: Original Original
- Hydraulic Valve Brand:
- . Engine Brand:
- Power: • Machinery Test Report:
- Provided
- Video Outgoing-inspection: Provided Core Components: Pressure Vessel, Motor, Bearing, Gear,
- Year:
- Working Hours: