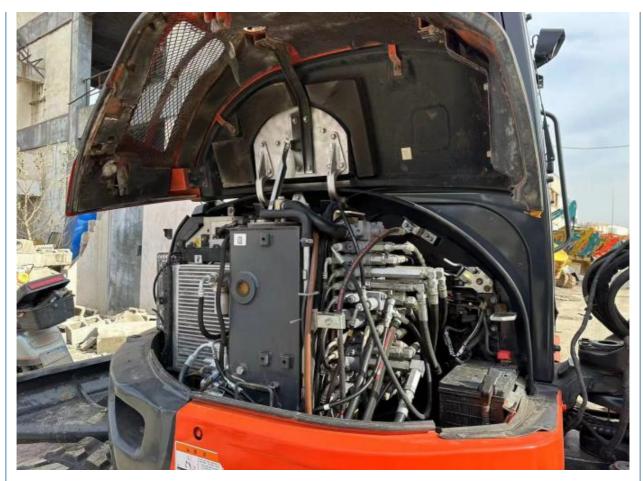

## **Product Specification**

- Showroom Location:
- Operating Weight:
- Bucket Capacity:
- Machine Weight:
- Hydraulic Cylinder Brand: Original
- Hydraulic Pump Brand: Original Original
- Hydraulic Valve Brand:
- . Engine Brand:
- Power: • Machinery Test Report:
- Provided
- Video Outgoing-inspection: Provided Core Components: Pressure Vessel, Motor, Bearing, Gear,
- Year:
- Working Hours:

## More Images

Pump, Gearbox, Engine, PLC