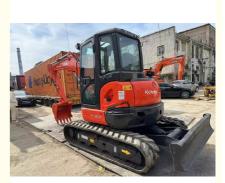

# 2023 Used Kubota KX163-5 KX Excavator with Original Hydraulic Valve

## **Basic Information**

- Place of Origin:
- Price:

Japan \$14,000.00/units 1-3 units

None

5520KG

0.22m<sup>3</sup>

5000 KG

Kubota 48.3KW

2023

800



## **Product Specification**

- Showroom Location:
- Operating Weight:
- Bucket Capacity:
- Machine Weight:
- Hydraulic Cylinder Brand: Original
- Hydraulic Pump Brand: Original Original
- Hydraulic Valve Brand:
- . Engine Brand:
- Power: • Machinery Test Report:
- Provided
- Video Outgoing-inspection: Provided Core Components: Pressure Vessel, Motor, Bearing, Gear,
- Year:
- Working Hours:



## More Images



Pump, Gearbox, Engine, PLC





# **Product Description**











### Models Of Excavators We Sell

| PC20/PC30/PC35/PC40/PC50/PC55/PC56/PC60/PC70/PC75/PC78/PC10<br>0/PC110/PC120/PC128/PC130/PC138/PC150/PC160/PC200/PC210/PC22<br>0/PC228/PC240/PC270/PC300/PC350/PC360/PC400/PC450/PC460/PC49<br>0/PC650 |
|--------------------------------------------------------------------------------------------------------------------------------------------------------------------------------------------------------|
| CAT303/CAT305/CAT305.5/CAT306/CAT307/CAT308/CAT311/CAT312/C<br>AT313/CAT315/CAT318/CAT320/CAT323/CAT324/CAT325/CAT326/CAT3<br>29/CAT330/CAT336/CAT340/CAT345/CAT349/CAT375                             |
| DH(DX)35/55/60/70/75/80/150/200/215/220/225/235/260/300/350/370/42