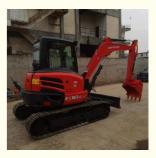

# 2023 Used Kubota KX163-5 KX Excavator with Original Hydraulic Valve

## More Images

Pump, Gearbox, Engine, PLC