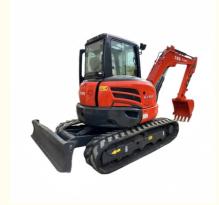

# 2023 Used Kubota KX163-5 KX Excavator with Original Hydraulic Valve

## **Basic Information**

- Place of Origin:
- Price:

Japan \$14,000.00/units 1-3 units

None

5520KG

0.22m<sup>3</sup>

5000 KG

Kubota 48.3KW

## **Product Specification**

- Showroom Location:
- Operating Weight:
- Bucket Capacity:
- Machine Weight:
- Hydraulic Cylinder Brand: Original
- Hydraulic Pump Brand: Original Original
- Hydraulic Valve Brand:
- . Engine Brand:
- Power: • Machinery Test Report:
- Provided
- Video Outgoing-inspection: Provided Core Components: Pressure Vessel, Motor, Bearing, Gear,
- Year:
- Working Hours: