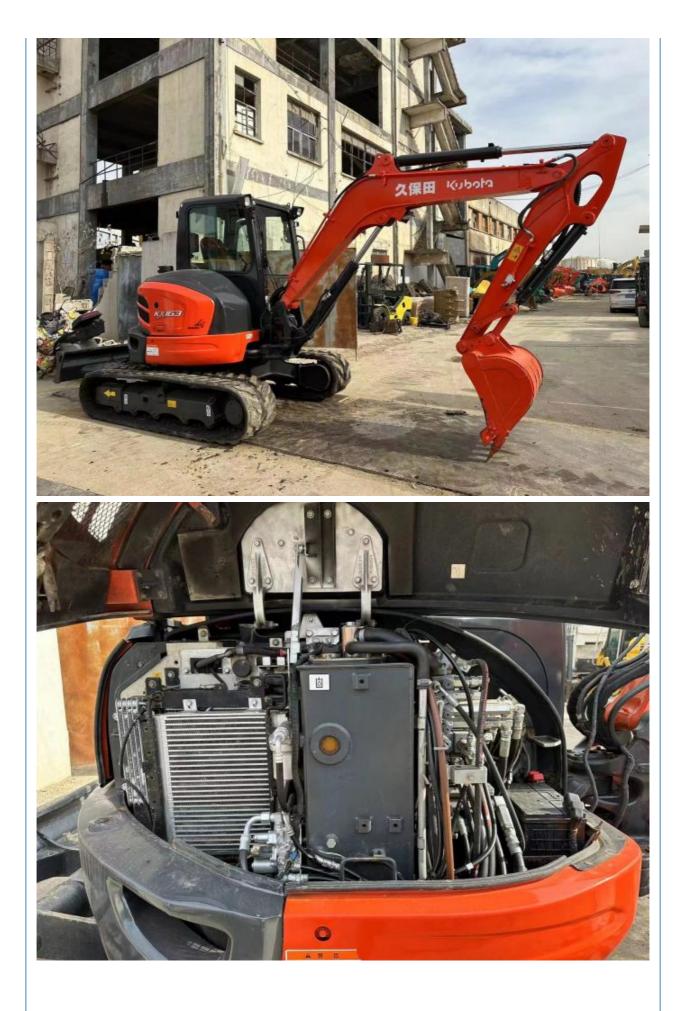

## **Product Specification**

- Showroom Location:
- Operating Weight:
- Bucket Capacity:
- Machine Weight:
- Hydraulic Cylinder Brand: Original
- Hydraulic Pump Brand: Original Original
- Hydraulic Valve Brand:
- . Engine Brand:
- Power: • Machinery Test Report:
- Provided
- Video Outgoing-inspection: Provided Core Components: Pressure Vessel, Motor, Bearing, Gear,
- Year:
- Working Hours:

## More Images

Pump, Gearbox, Engine, PLC