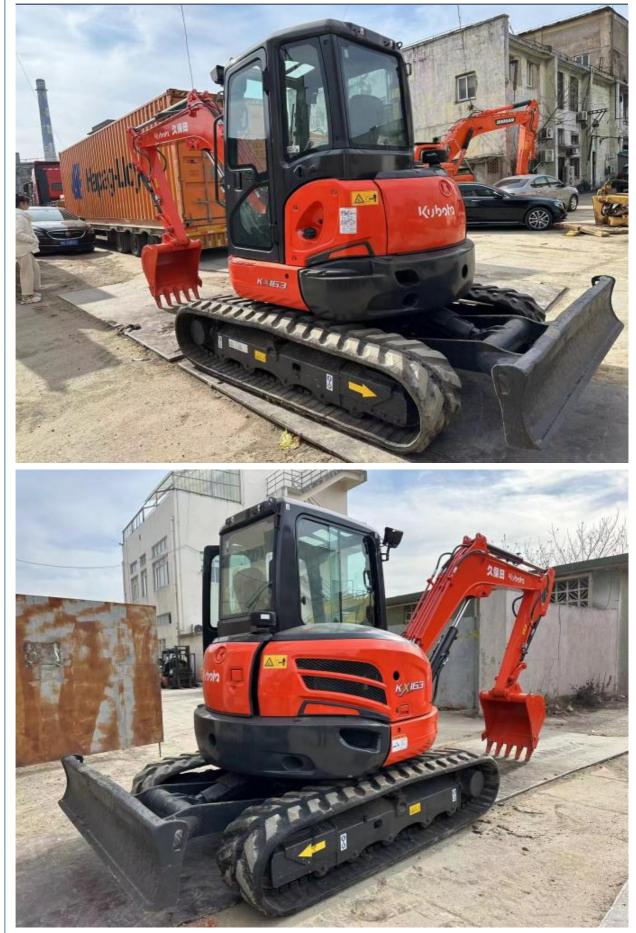

# 2023 Used Kubota KX163-5 KX Excavator with Original Hydraulic Valve

## More Images

Pump, Gearbox, Engine, PLC