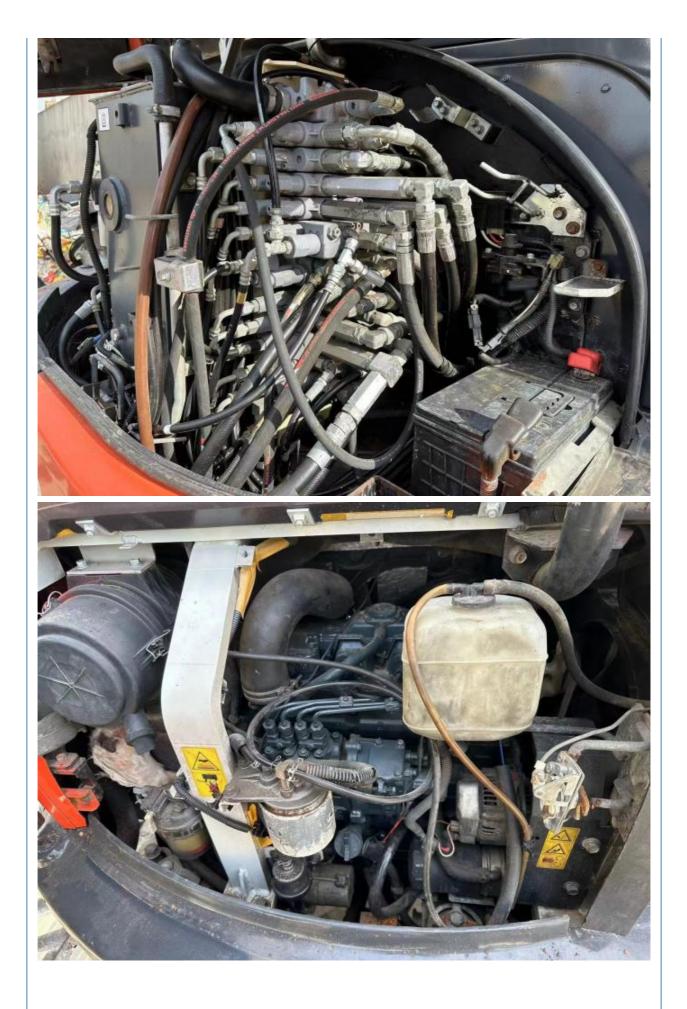

## **Product Specification**

- Showroom Location:
- Operating Weight:
- Bucket Capacity:
- Machine Weight:
- Hydraulic Cylinder Brand: Original
- Hydraulic Pump Brand: Original Original
- Hydraulic Valve Brand:
- . Engine Brand:
- Power: • Machinery Test Report:
- Provided
- Video Outgoing-inspection: Provided Core Components: Pressure Vessel, Motor, Bearing, Gear,
- Year:
- Working Hours:

## More Images

Pump, Gearbox, Engine, PLC