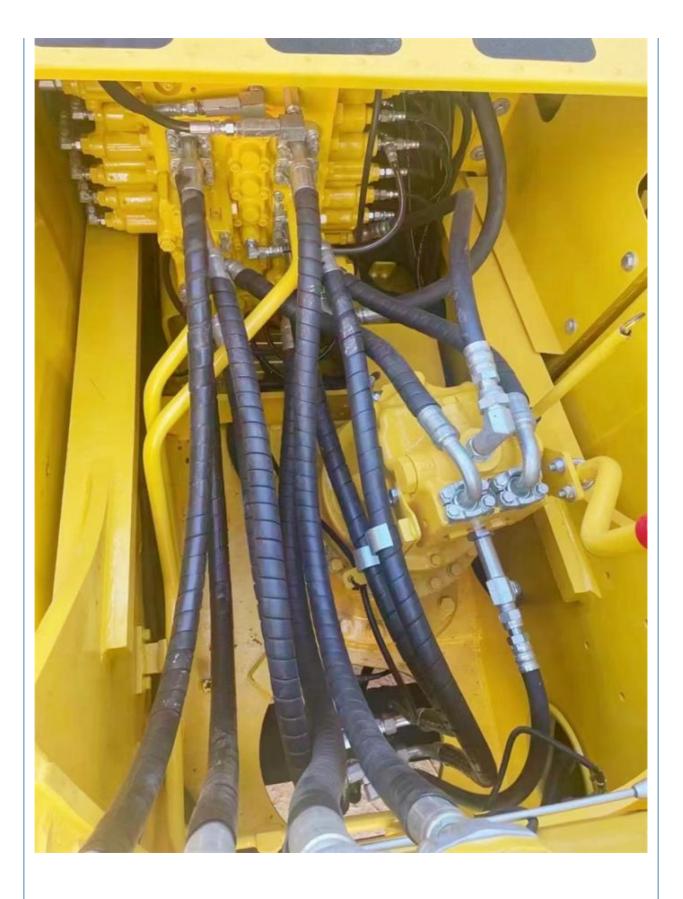

# 24000 KG Good Condition Original Japan Komatsu PC240-8 Excavator with Hydraulic Valve



# Our Product Introduction for more prod





















# Models Of Excavators We Sell

| PC20/PC30/PC35/PC40/PC50/PC55/PC56/PC60/PC70/PC75/PC78/PC10<br>0/PC110/PC120/PC128/PC130/PC138/PC150/PC160/PC200/PC210/PC22<br>0/PC228/PC240/PC270/PC300/PC350/PC360/PC400/PC450/PC460/PC49<br>0/PC650 |
|--------------------------------------------------------------------------------------------------------------------------------------------------------------------------------------------------------|
| CAT303/CAT305/CAT305.5/CAT306/CAT307/CAT308/CAT311/CAT312/C<br>AT313/CAT315/CAT318/CAT320/CAT323/CAT324/CAT325/CAT326/CAT3<br>29/CAT330/CAT336/CAT340/CAT345/CAT349/CAT375                             |
| DH(DX)35/55/60/70/75/80/150/200/215/220/225/235/260/300/350/370/420/<br>500/530