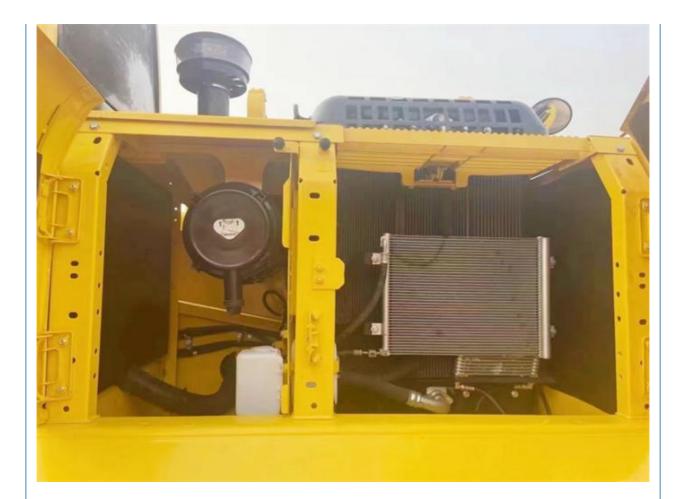

# 24000 KG Good Condition Original Japan Komatsu PC240-8 Excavator with Hydraulic Valve



# Our Product Introduction for more prod





















# Models Of Excavators We Sell

| PC20/PC30/PC35/PC40/PC50/PC55/PC56/PC60/PC70/PC75/PC78/PC10<br>0/PC110/PC120/PC128/PC130/PC138/PC150/PC160/PC200/PC210/PC22<br>0/PC228/PC240/PC270/PC300/PC350/PC360/PC400/PC450/PC460/PC49<br>0/PC650 |
|--------------------------------------------------------------------------------------------------------------------------------------------------------------------------------------------------------|
| CAT303/CAT305/CAT305.5/CAT306/CAT307/CAT308/CAT311/CAT312/C<br>AT313/CAT315/CAT318/CAT320/CAT323/CAT324/CAT325/CAT326/CAT3<br>29/CAT330/CAT336/CAT340/CAT345/CAT349/CAT375                             |
| DH(DX)35/55/60/70/75/80/150/200/215/220/225/235/260/300/350/370/420/<br>500/530