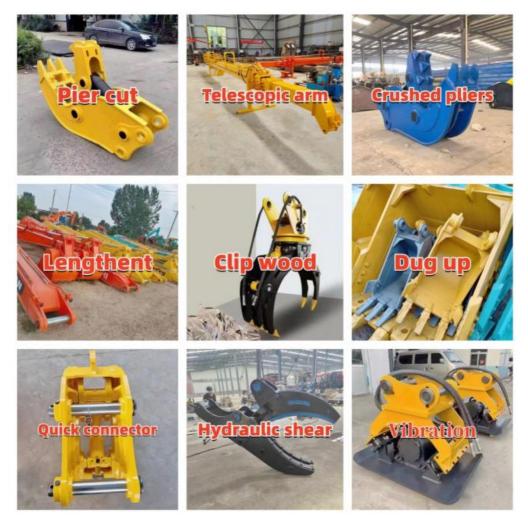

.

trade sales team and a quality testing center. Our full range of products include: used excavators, used loaders, used graders, used bulldozers, used forklifts, used cranes and other used construction machinery products. Our engineering machines are mainly from China, the United States, Japan, South Korea and other manufacturing countries, quality assurance is our hallmark. Our machines are sold to many regions at home and abroad, and we have rich export experience.

In order to serve our customers better, we deal in three(3) thousand units of construction machinery all year round and ensure delivery within 7-30 days after payment. Our team can serve you around the clock (24/7) and we hope to build a long-term business relationship with you.





We can provide other accessory devices



# FAQ

### 1. What's your payment terms and trade terms?

Generally 50% deposit and 50% balance before shipping. Of course, we can negotiate according to your orders. We can accept EXW, FOB, CRF and CIF.

## 2. How to ship the excavators?

- Container: which is cheapest and fast. but sometime machine need to be dismantled.
  Bulk cargo ship :which is better for bigger construction equipment ,ship as it is.
- (3).Flat rack ship :which is better for bigger machine and also no need to dismantle
- (4).RO RO ship : which is good for every machine and faster

### 3. Is it convenient to visit you?

You are welcome to visit us. So you can see how many used excavators we have in stock and the condition of them. We can pick you up at Shanghai Air port.