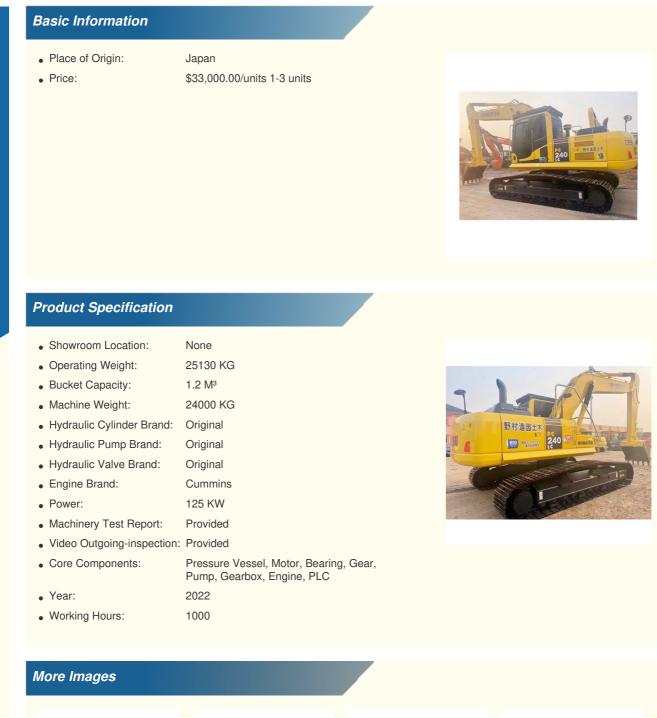

# 24000 KG Good Condition Original Japan Komatsu PC240-8 Excavator with Hydraulic Valve