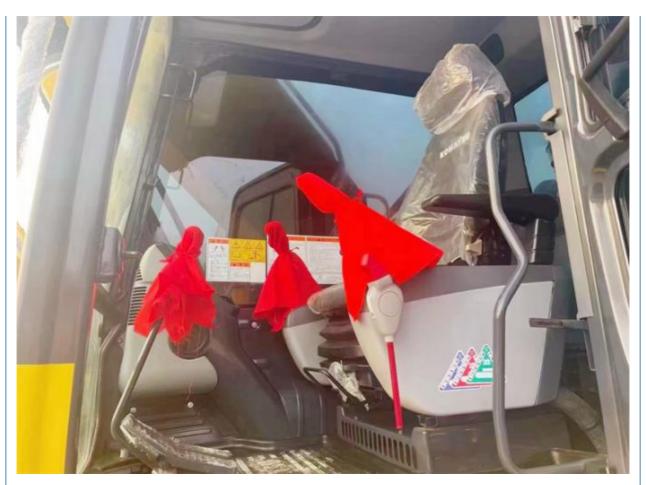

# 24000 KG Good Condition Original Japan Komatsu PC240-8 Excavator with Hydraulic Valve