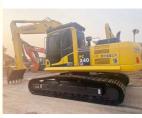

# 24000 KG Good Condition Original Japan Komatsu PC240-8 Excavator with Hydraulic Valve