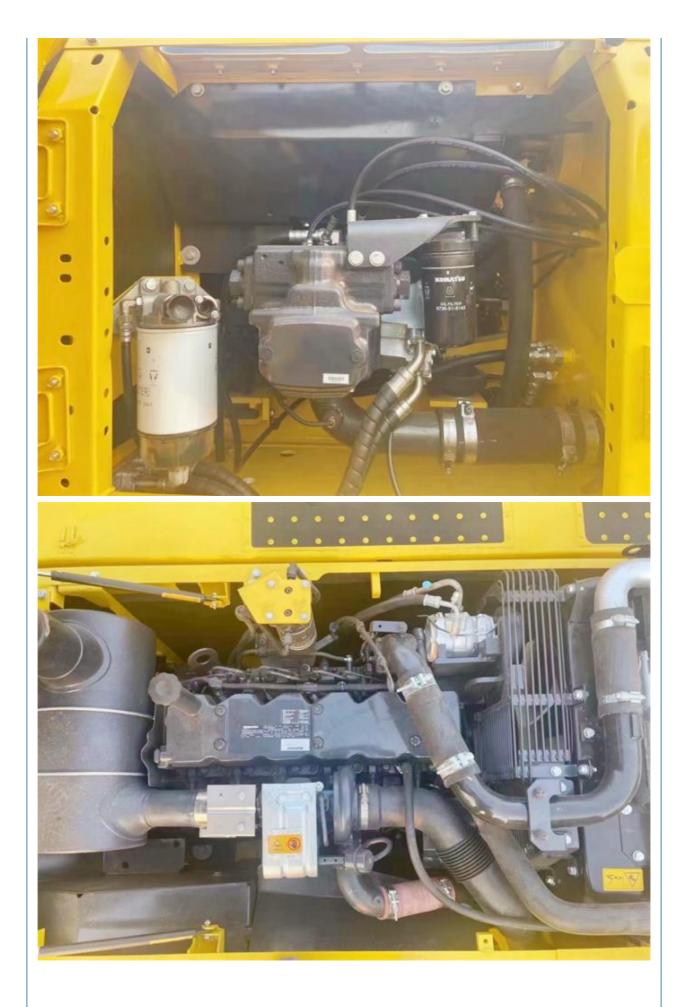

# 24000 KG Good Condition Original Japan Komatsu PC240-8 Excavator with Hydraulic Valve



# Our Product Introduction for more prod





















# Models Of Excavators We Sell

| PC20/PC30/PC35/PC40/PC50/PC55/PC56/PC60/PC70/PC75/PC78/PC10<br>0/PC110/PC120/PC128/PC130/PC138/PC150/PC160/PC200/PC210/PC22<br>0/PC228/PC240/PC270/PC300/PC350/PC360/PC400/PC450/PC460/PC49<br>0/PC650 |
|--------------------------------------------------------------------------------------------------------------------------------------------------------------------------------------------------------|
| CAT303/CAT305/CAT305.5/CAT306/CAT307/CAT308/CAT311/CAT312/C<br>AT313/CAT315/CAT318/CAT320/CAT323/CAT324/CAT325/CAT326/CAT3<br>29/CAT330/CAT336/CAT340/CAT345/CAT349/CAT375                             |
| DH(DX)35/55/60/70/75/80/150/200/215/220/225/235/260/300/350/370/420/<br>500/530