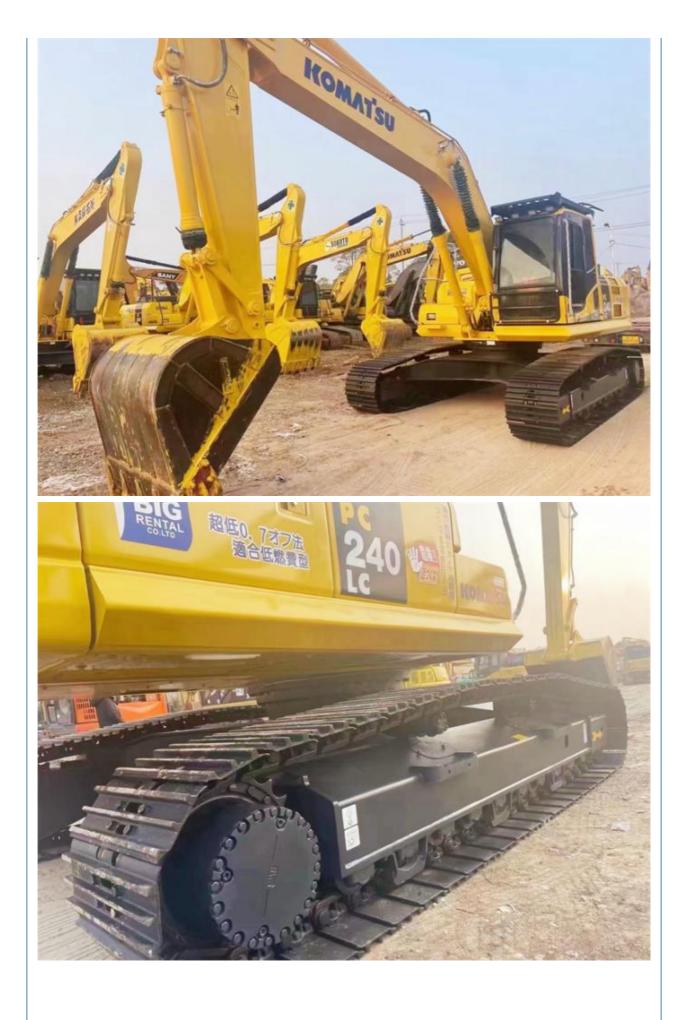

# 24000 KG Good Condition Original Japan Komatsu PC240-8 Excavator with Hydraulic Valve