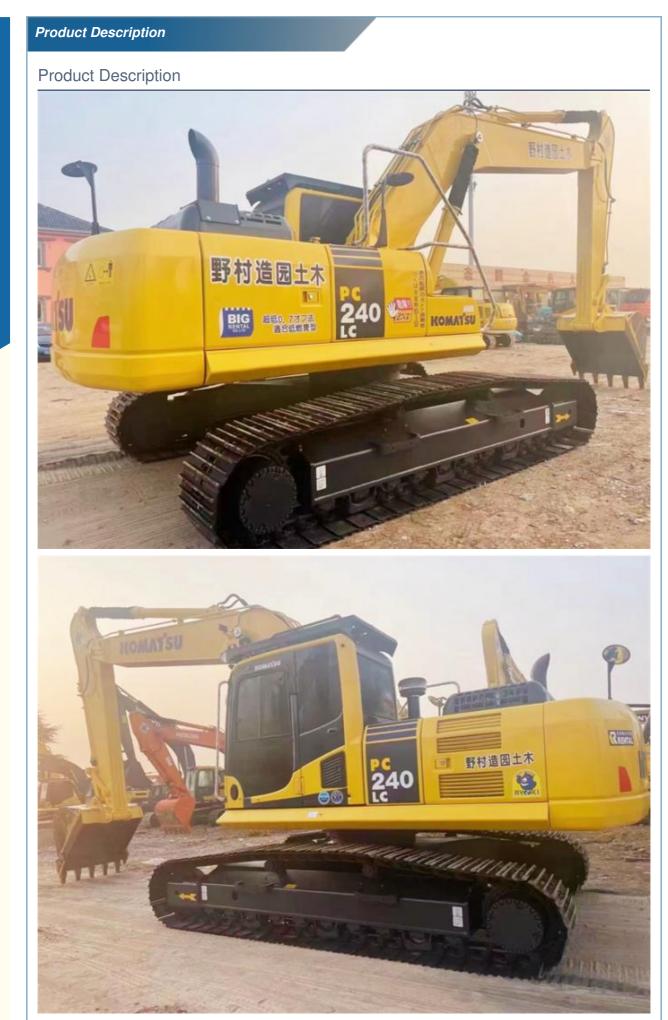

# 24000 KG Good Condition Original Japan Komatsu PC240-8 Excavator with Hydraulic Valve