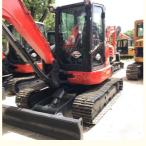

# Japan Made Original Mini Kubota KX163 Crawler Chain Excavator 5 Ton in Good Condition

### **Basic Information**

Place of Origin: Japan

• Price: \$14,000.00/units 1-3 units



## **Product Specification**

Showroom Location: None 5520 KG · Operating Weight: 0.22 M<sup>3</sup> . Bucket Capacity: • Machine Weight: 5000 KG Hydraulic Cylinder Brand: Original • Hydraulic Pump Brand: Original • Hydraulic Valve Brand: Original Kubota . Engine Brand: 35.5 KW • Power: • Machinery Test Report: Provided • Video Outgoing-inspection: Provided

• Core Components: Pressure Vessel, Motor, Bearing, Gear,

Pump, Gearbox, Engine, PLC

Year: 2019Working Hours: 3100



## More Images









## **Product Description**















#### Models Of Excavators We Sell

Komatsu used excavator

Carter used excavator

PC20/PC30/PC35/PC40/PC50/PC55/PC56/PC60/PC70/PC75/PC78/PC10 0/PC110/PC120/PC128/PC130/PC138/PC150/PC160/PC200/PC210/PC22 0/PC228/PC240/PC270/PC300/PC350/PC360/PC400/PC450/PC460/PC49

0/PC650

CAT303/CAT305/CAT305.5/CAT306/CAT307/CAT308/CAT311/CAT312/C AT313/CAT315/CAT318/CAT320/CAT323/CAT324/CAT325/CAT326/CAT3

29/CAT330/CAT336/CAT340/CAT345/CAT349/CAT375

DH(DX)35/55/60/70/75/80/150/200/215/220/225/235/260/300/350/370/420/ Doosan used excavator 500/530

SY16/SY35/SY55/SY60/SY65/SY75/SY85/SY95/SY115/SY135/SY155/SY Sany used excavator

205/SY215/SY235/SY265/SY305/SY335/SY365

EX50/EX55/EX60/EX100/EX120/EX200/ZX50/ZX55/ZX60/ZX70/ZX75/ZX1 20/ZX125/ZX130/ZX135/ZX200