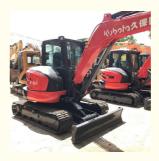

# Japan Made Original Mini Kubota KX163 Crawler Chain Excavator 5 Ton in Good Condition

## **Product Specification**

Showroom Location: None 5520 KG · Operating Weight: 0.22 M<sup>3</sup> . Bucket Capacity: • Machine Weight: 5000 KG Hydraulic Cylinder Brand: Original • Hydraulic Pump Brand: Original • Hydraulic Valve Brand: Original Kubota . Engine Brand: 35.5 KW • Power: • Machinery Test Report: Provided • Video Outgoing-inspection: Provided