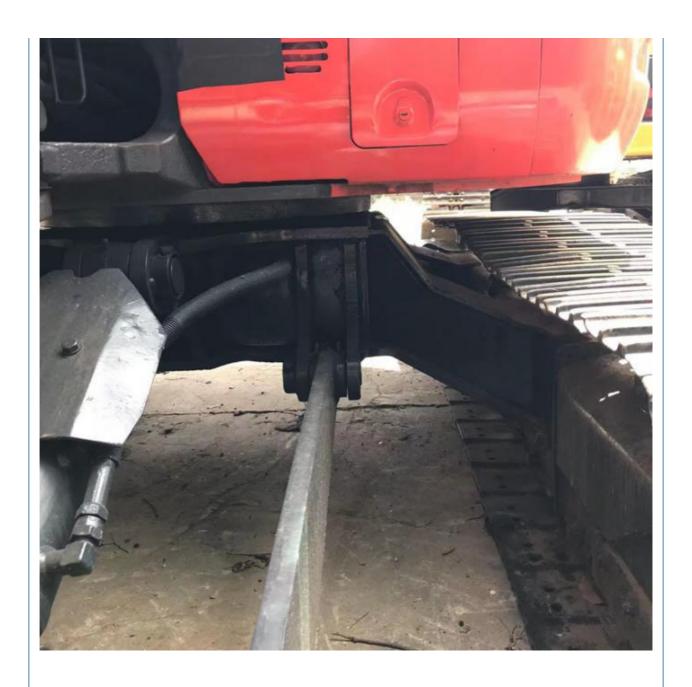

# Japan Made Original Mini Kubota KX163 Crawler Chain Excavator 5 Ton in Good Condition

### **Basic Information**

Place of Origin: Japan

• Price: \$14,000.00/units 1-3 units



## **Product Specification**

Showroom Location: None 5520 KG · Operating Weight: 0.22 M<sup>3</sup> . Bucket Capacity: • Machine Weight: 5000 KG Hydraulic Cylinder Brand: Original • Hydraulic Pump Brand: Original • Hydraulic Valve Brand: Original Kubota . Engine Brand: 35.5 KW • Power: • Machinery Test Report: Provided • Video Outgoing-inspection: Provided

• Core Components: Pressure Vessel, Motor, Bearing, Gear,

Pump, Gearbox, Engine, PLC

Year: 2019Working Hours: 3100



## More Images









## **Product Description**















#### Models Of Excavators We Sell

Komatsu used excavator

Carter used excavator

PC20/PC30/PC35/PC40/PC50/PC55/PC56/PC60/PC70/PC75/PC78/PC10 0/PC110/PC120/PC128/PC130/PC138/PC150/PC160/PC200/PC210/PC22 0/PC228/PC240/PC270/PC300/PC350/PC360/PC400/PC450/PC460/PC49

0/PC650

CAT303/CAT305/CAT305.5/CAT306/CAT307/CAT308/CAT311/CAT312/C AT313/CAT315/CAT318/CAT320/CAT323/CAT324/CAT325/CAT326/CAT3

29/CAT330/CAT336/CAT340/CAT345/CAT349/CAT375

DH(DX)35/55/60/70/75/80/150/200/215/220/225/235/260/300/350/370/420/ Doosan used excavator 500/530

SY16/SY35/SY55/SY60/SY65/SY75/SY85/SY95/SY115/SY135/SY155/SY Sany used excavator

205/SY215/SY235/SY265/SY305/SY335/SY365

EX50/EX55/EX60/EX100/EX120/EX200/ZX50/ZX55/ZX60/ZX70/ZX75/ZX1 20/ZX125/ZX130/ZX135/ZX200/ZX210/ZX230/ZX240/ZX250/ZX270/ZX300 H