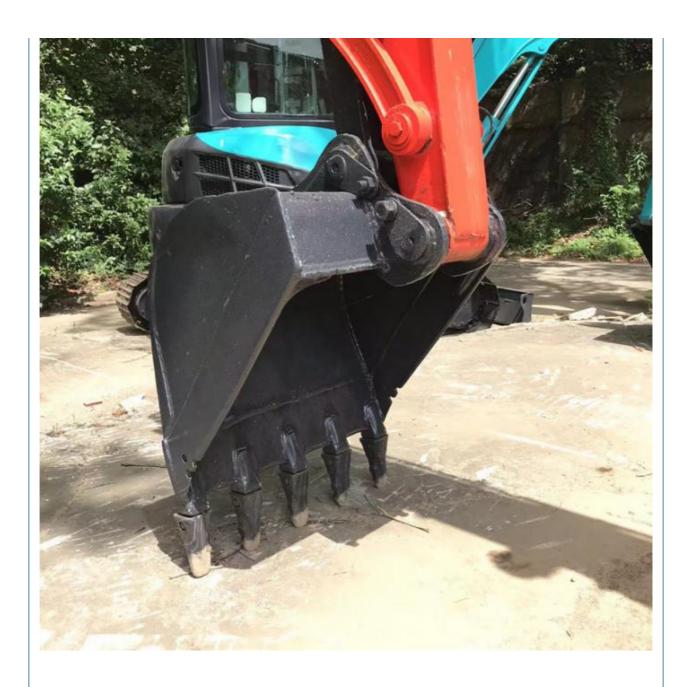

# Japan Made Original Mini Kubota KX163 Crawler Chain Excavator 5 Ton in Good Condition

### **Basic Information**

Place of Origin: Japan

• Price: \$14,000.00/units 1-3 units



## **Product Specification**

Showroom Location: None 5520 KG · Operating Weight: 0.22 M<sup>3</sup> . Bucket Capacity: • Machine Weight: 5000 KG Hydraulic Cylinder Brand: Original • Hydraulic Pump Brand: Original • Hydraulic Valve Brand: Original Kubota . Engine Brand: 35.5 KW • Power: • Machinery Test Report: Provided • Video Outgoing-inspection: Provided

• Core Components: Pressure Vessel, Motor, Bearing, Gear,

Pump, Gearbox, Engine, PLC

Year: 2019Working Hours: 3100



## More Images









## **Product Description**















#### Models Of Excavators We Sell

Komatsu used excavator

Carter used excavator

PC20/PC30/PC35/PC40/PC50/PC55/PC56/PC60/PC70/PC75/PC78/PC10 0/PC110/PC120/PC128/PC130/PC138/PC150/PC160/PC200/PC210/PC22 0/PC228/PC240/PC270/PC300/PC350/PC360/PC400/PC450/PC460/PC49

0/PC650

CAT303/CAT305/CAT305.5/CAT306/CAT307/CAT308/CAT311/CAT312/C AT313/CAT315/CAT318/CAT320/CAT323/CAT324/CAT325/CAT326/CAT3

29/CAT330/CAT336/CAT340/CAT345/CAT349/CAT375

DH(DX)35/55/60/70/75/80/150/200/215/220/225/235/260/300/350/370/420/ Doosan used excavator 500/530

SY16/SY35/SY55/SY60/SY65/SY75/SY85/SY95/SY115/SY135/SY155/SY Sany used excavator

205/SY215/SY235/SY265/SY305/SY335/SY365

EX50/EX55/EX60/EX100/EX120/EX200/ZX50/ZX55/ZX60/ZX70/ZX75/ZX1 20/ZX125/ZX130/ZX135/ZX200/ZX210/ZX230/ZX240/ZX250/ZX270/ZX300 Hitachi