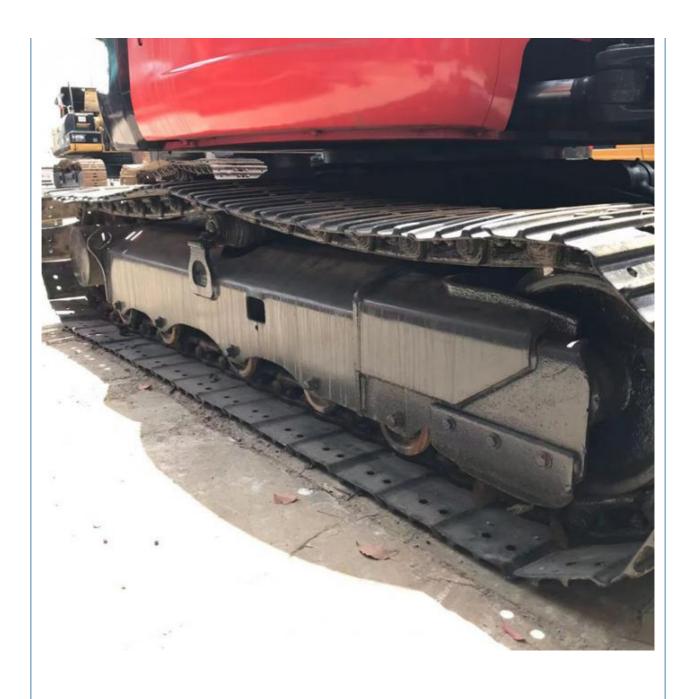

# Japan Made Original Mini Kubota KX163 Crawler Chain Excavator 5 Ton in Good Condition

### **Basic Information**

Place of Origin: Japan

• Price: \$14,000.00/units 1-3 units



## **Product Specification**

Showroom Location: None 5520 KG · Operating Weight: 0.22 M<sup>3</sup> . Bucket Capacity: • Machine Weight: 5000 KG Hydraulic Cylinder Brand: Original • Hydraulic Pump Brand: Original • Hydraulic Valve Brand: Original Kubota . Engine Brand: 35.5 KW • Power: • Machinery Test Report: Provided • Video Outgoing-inspection: Provided

• Core Components: Pressure Vessel, Motor, Bearing, Gear,

Pump, Gearbox, Engine, PLC

Year: 2019Working Hours: 3100



## More Images









## **Product Description**















#### Models Of Excavators We Sell

Komatsu used excavator

Carter used excavator

PC20/PC30/PC35/PC40/PC50/PC55/PC56/PC60/PC70/PC75/PC78/PC10 0/PC110/PC120/PC128/PC130/PC138/PC150/PC160/PC200/PC210/PC22 0/PC228/PC240/PC270/PC300/PC350/PC360/PC400/PC450/PC460/PC49

0/PC650

CAT303/CAT305/CAT305.5/CAT306/CAT307/CAT308/CAT311/CAT312/C AT313/CAT315/CAT318/CAT320/CAT323/CAT324/CAT325/CAT326/CAT3

29/CAT330/CAT336/CAT340/CAT345/CAT349/CAT375

DH(DX)35/55/60/70/75/80/150/200/215/220/225/235/260/300/350/370/420/ Doosan used excavator 500/530

SY16/SY35/SY55/SY60/SY65/SY75/SY85/SY95/SY115/SY135/SY155/SY Sany used excavator

205/SY215/SY235/SY265/SY305/SY335/SY365

EX50/EX55/EX60/EX100/EX120/EX200/ZX50/ZX55/ZX60/ZX70/ZX75/ZX1 20/ZX125/ZX130/ZX135/ZX200/ZX210/ZX230/ZX240/ZX250/ZX270/ZX300 Hit