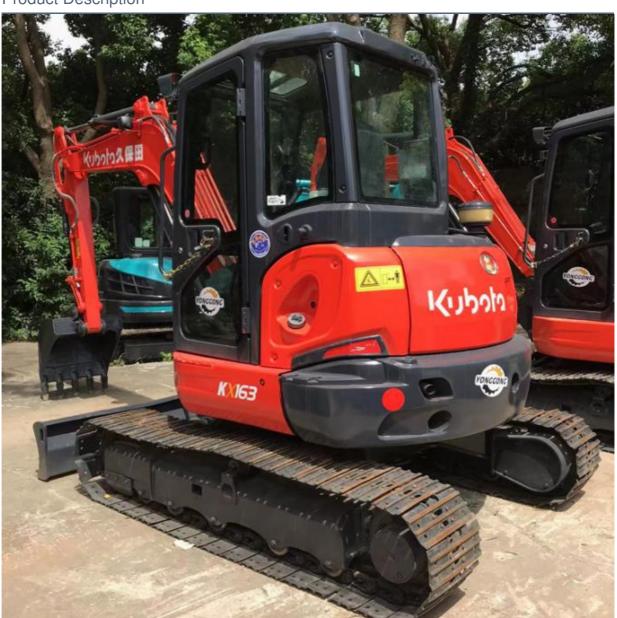

# Japan Made Original Mini Kubota KX163 Crawler Chain Excavator 5 Ton in Good Condition

## **Product Specification**

Showroom Location: None 5520 KG · Operating Weight: 0.22 M<sup>3</sup> . Bucket Capacity: • Machine Weight: 5000 KG Hydraulic Cylinder Brand: Original • Hydraulic Pump Brand: Original • Hydraulic Valve Brand: Original Kubota . Engine Brand: 35.5 KW • Power: • Machinery Test Report: Provided • Video Outgoing-inspection: Provided

• Core Components: Pressure Vessel, Motor, Bearing, Gear,

Pump, Gearbox, Engine, PLC

Year: 2019Working Hours: 3100