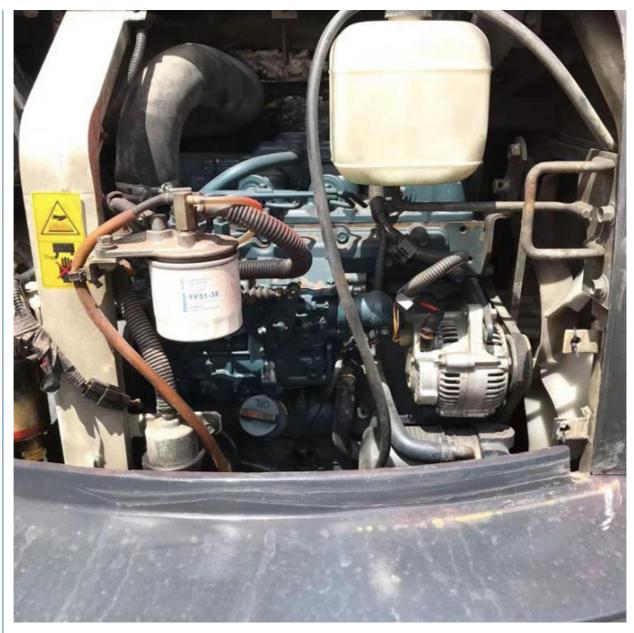

## **Product Specification**

Showroom Location: None 5520 KG · Operating Weight: 0.22 M<sup>3</sup> . Bucket Capacity: • Machine Weight: 5000 KG Hydraulic Cylinder Brand: Original • Hydraulic Pump Brand: Original • Hydraulic Valve Brand: Original Kubota . Engine Brand: 35.5 KW • Power: • Machinery Test Report: Provided • Video Outgoing-inspection: Provided

• Core Components: Pressure Vessel, Motor, Bearing, Gear,

Pump, Gearbox, Engine, PLC

Year: 2019Working Hours: 3100