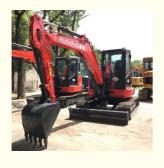

# Japan Made Original Mini Kubota KX163 Crawler Chain Excavator 5 Ton in Good Condition

### **Basic Information**

Place of Origin: Japan

• Price: \$14,000.00/units 1-3 units



## **Product Specification**

Showroom Location: None 5520 KG · Operating Weight: 0.22 M<sup>3</sup> . Bucket Capacity: • Machine Weight: 5000 KG Hydraulic Cylinder Brand: Original • Hydraulic Pump Brand: Original • Hydraulic Valve Brand: Original Kubota . Engine Brand: 35.5 KW • Power: • Machinery Test Report: Provided • Video Outgoing-inspection: Provided

• Core Components: Pressure Vessel, Motor, Bearing, Gear,

Pump, Gearbox, Engine, PLC

Year: 2019Working Hours: 3100



## More Images









## **Product Description**















#### Models Of Excavators We Sell

Komatsu used excavator

Carter used excavator

PC20/PC30/PC35/PC40/PC50/PC55/PC56/PC60/PC70/PC75/PC78/PC10 0/PC110/PC120/PC128/PC130/PC138/PC150/PC160/PC200/PC210/PC22 0/PC228/PC240/PC270/PC300/PC350/PC360/PC400/PC450/PC460/PC49

0/PC650

CAT303/CAT305/CAT305.5/CAT306/CAT307/CAT308/CAT311/CAT312/C AT313/CAT315/CAT318/CAT320/CAT323/CAT324/CAT325/CAT326/CAT3

29/CAT330/CAT336/CAT340/CAT345/CAT349/CAT375

DH(DX)35/55/60/70/75/80/150/200/215/220/225/235/260/300/350/370/420/ Doosan used excavator 500/530

SY16/SY35/SY55/SY60/SY65/SY75/SY85/SY95/SY115/SY135/SY155/SY Sany used excavator

205/SY215/SY235/SY265/SY305/SY335/SY365

EX50/EX55/EX60/EX100/EX120/EX200/ZX50/ZX55/ZX60/ZX70/ZX75/ZX1 20/ZX125/ZX130/ZX135/ZX2