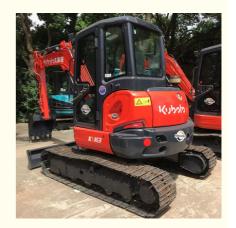

# Japan Made Original Mini Kubota KX163 Crawler Chain Excavator 5 Ton in Good Condition

## **Product Specification**

Showroom Location: None 5520 KG · Operating Weight: 0.22 M<sup>3</sup> . Bucket Capacity: • Machine Weight: 5000 KG Hydraulic Cylinder Brand: Original • Hydraulic Pump Brand: Original • Hydraulic Valve Brand: Original Kubota . Engine Brand: 35.5 KW • Power: • Machinery Test Report: Provided • Video Outgoing-inspection: Provided

• Core Components: Pressure Vessel, Motor, Bearing, Gear,

Pump, Gearbox, Engine, PLC

Year: 2019Working Hours: 3100