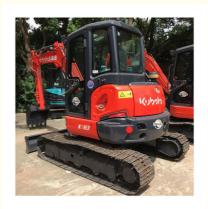

# Japan Made Original Mini Kubota KX163 Crawler Chain Excavator 5 Ton in Good Condition

## **Product Specification**

Showroom Location: None 5520 KG · Operating Weight: 0.22 M<sup>3</sup> . Bucket Capacity: • Machine Weight: 5000 KG Hydraulic Cylinder Brand: Original • Hydraulic Pump Brand: Original • Hydraulic Valve Brand: Original Kubota . Engine Brand: 35.5 KW • Power: • Machinery Test Report: Provided • Video Outgoing-inspection: Provided

• Core Components: Pressure Vessel, Motor, Bearing, Gear,

Pump, Gearbox, Engine, PLC

Year: 2019Working Hours: 3100