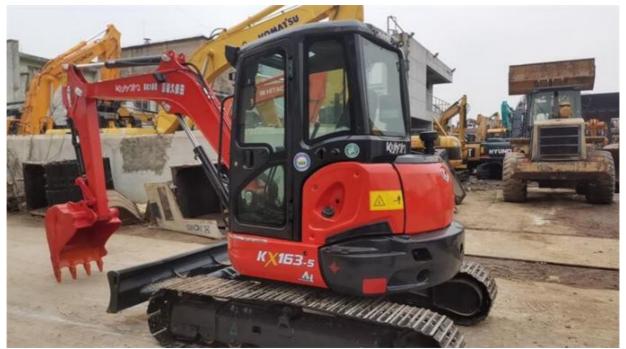

# Japan Original KUBOTA Design 5 Ton Used Mini Excavator KX163 Model KX163-5 with Swing Boom

## **Product Specification**

Showroom Location: None · Operating Weight: 5520KG 0.22m<sup>3</sup> . Bucket Capacity: • Machine Weight: 5000 KG Hydraulic Cylinder Brand: Original • Hydraulic Pump Brand: Original Hydraulic Valve Brand: Original . Engine Brand: Kubota 48.3KW • Power: • Machinery Test Report: Provided • Video Outgoing-inspection: Provided

## More Images