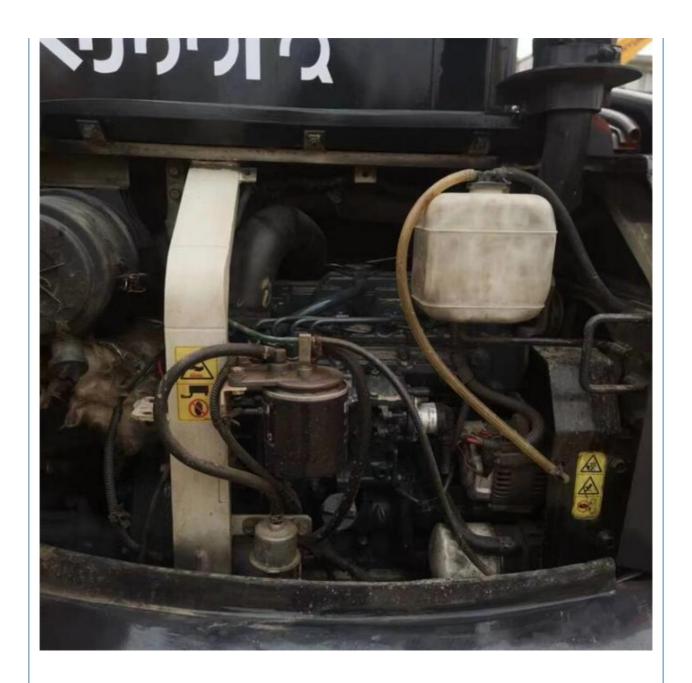

# Japan Original KUBOTA Design 5 Ton Used Mini Excavator KX163 Model KX163-5 with Swing Boom

## **Basic Information**

Place of Origin: Janpa

• Price: \$13,200.00/units 1-3 units



## **Product Specification**

Showroom Location: None · Operating Weight: 5520KG 0.22m<sup>3</sup> . Bucket Capacity: • Machine Weight: 5000 KG Hydraulic Cylinder Brand: Original • Hydraulic Pump Brand: Original Hydraulic Valve Brand: Original . Engine Brand: Kubota 48.3KW • Power: • Machinery Test Report: Provided • Video Outgoing-inspection: Provided

• Core Components: Pressure Vessel, Motor, Bearing, Gear,

Pump, Gearbox, Engine, PLC

Year: 2021Working Hours: 2100



## More Images









## Product Description

# **Product Description**





















Models Of Excavators We Sell

Komatsu used excavator

PC20/PC30/PC35/PC40/PC50/PC55/PC56/PC60/PC70/PC75/PC78/PC10 0/PC110/PC120/PC128/PC130/PC138/PC150/PC160/PC200/PC210/PC22 0/PC228/PC240/PC270/PC300/PC350/PC360/PC400/PC450/PC460/PC49 0/PC650

0/PC650

Carter used excavator

CAT303/CAT305/CAT305.5/CAT306/CAT307/CAT308/CAT311/CAT312/C AT313/CAT315/CAT318/CAT320/CAT323/CAT324/CAT325/CAT326/CAT3

29/CAT330/CAT336/CAT340/CAT345/CAT349/CAT375

Doosan used excavator

DH(DX)35/55/60/70/75/80/150/200/215/220/225/235/260/300/350/370/420/

500/530

Sany used excavator

SY16/SY35/SY55/SY60/SY65/SY75/SY85/SY95/SY115/SY135/SY155/SY

205/SY215/SY235/SY265/SY305/SY335/SY365

EX50/EX55/EX60/EX100/EX120/EX200/ZX50/ZX55/ZX60/ZX70/ZX75/ZX1 20/ZX125/ZX130/ZX135/ZX200/ZX210/ZX230/ZX240/ZX250/Z