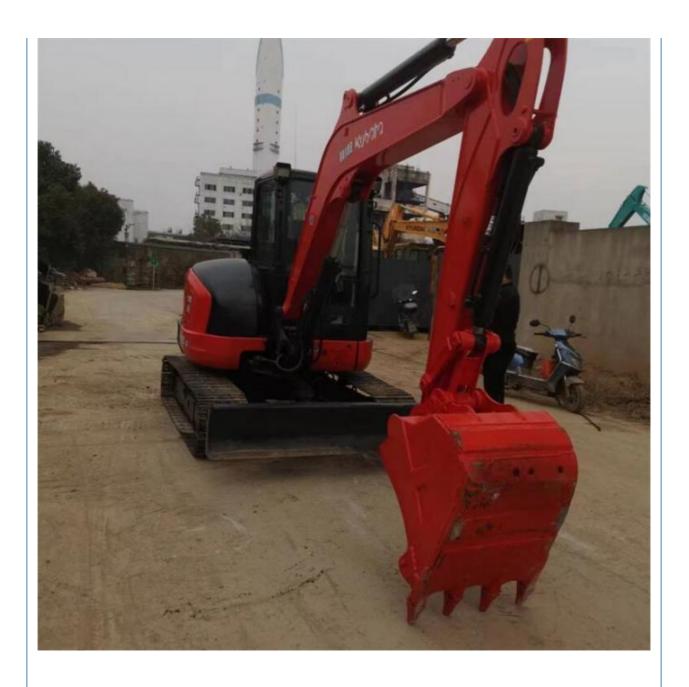

# Japan Original KUBOTA Design 5 Ton Used Mini Excavator KX163 Model KX163-5 with Swing Boom

## **Basic Information**

Place of Origin: Janpa

• Price: \$13,200.00/units 1-3 units



## **Product Specification**

Showroom Location: None · Operating Weight: 5520KG 0.22m<sup>3</sup> . Bucket Capacity: • Machine Weight: 5000 KG Hydraulic Cylinder Brand: Original • Hydraulic Pump Brand: Original Hydraulic Valve Brand: Original . Engine Brand: Kubota 48.3KW • Power: • Machinery Test Report: Provided • Video Outgoing-inspection: Provided

• Core Components: Pressure Vessel, Motor, Bearing, Gear,

Pump, Gearbox, Engine, PLC

Year: 2021Working Hours: 2100



## More Images









## Product Description

# **Product Description**





















Models Of Excavators We Sell

Komatsu used excavator

PC20/PC30/PC35/PC40/PC50/PC55/PC56/PC60/PC70/PC75/PC78/PC10 0/PC110/PC120/PC128/PC130/PC138/PC150/PC160/PC200/PC210/PC22 0/PC228/PC240/PC270/PC300/PC350/PC360/PC400/PC450/PC460/PC49 0/PC650

0/PC650

Carter used excavator

CAT303/CAT305/CAT305.5/CAT306/CAT307/CAT308/CAT311/CAT312/C AT313/CAT315/CAT318/CAT320/CAT323/CAT324/CAT325/CAT326/CAT3

29/CAT330/CAT336/CAT340/CAT345/CAT349/CAT375

Doosan used excavator

DH(DX)35/55/60/70/75/80/150/200/215/220/225/235/260/300/350/370/420/

500/530

Sany used excavator

SY16/SY35/SY55/SY60/SY65/SY75/SY85/SY95/SY115/SY135/SY155/SY

205/SY215/SY235/SY265/SY305/SY335/SY365

EX50/EX55/EX60/EX100/EX120/EX200/ZX50/ZX55/ZX60/ZX70/ZX75/ZX1 20/ZX125/ZX130/ZX135/ZX200/ZX210/ZX230/ZX240/ZX250/ZX2