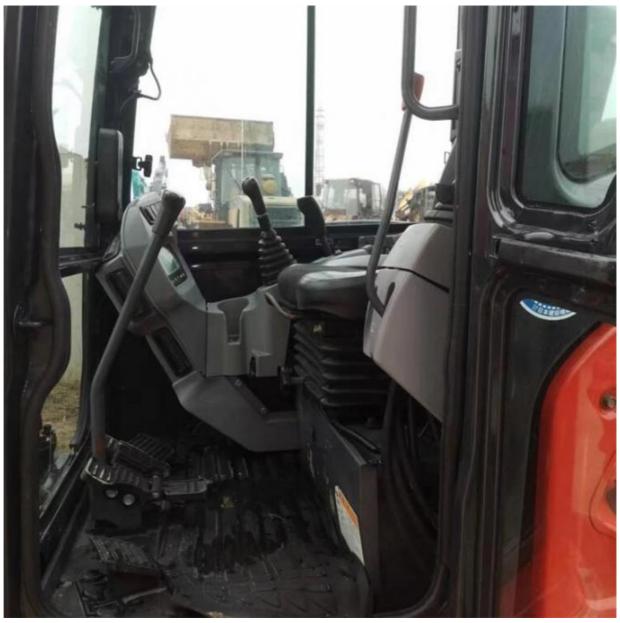

# Japan Original KUBOTA Design 5 Ton Used Mini Excavator KX163 Model KX163-5 with Swing Boom

## **Basic Information**

Place of Origin: Janpa

• Price: \$13,200.00/units 1-3 units



## **Product Specification**

Showroom Location: None · Operating Weight: 5520KG 0.22m<sup>3</sup> . Bucket Capacity: • Machine Weight: 5000 KG Hydraulic Cylinder Brand: Original • Hydraulic Pump Brand: Original Hydraulic Valve Brand: Original . Engine Brand: Kubota 48.3KW • Power: • Machinery Test Report: Provided • Video Outgoing-inspection: Provided

• Core Components: Pressure Vessel, Motor, Bearing, Gear,

Pump, Gearbox, Engine, PLC

Year: 2021Working Hours: 2100



## More Images









## Product Description

# **Product Description**





















Models Of Excavators We Sell

Komatsu used excavator

PC20/PC30/PC35/PC40/PC50/PC55/PC56/PC60/PC70/PC75/PC78/PC10 0/PC110/PC120/PC128/PC130/PC138/PC150/PC160/PC200/PC210/PC22 0/PC228/PC240/PC270/PC300/PC350/PC360/PC400/PC450/PC460/PC49 0/PC650

0/PC650

Carter used excavator

CAT303/CAT305/CAT305.5/CAT306/CAT307/CAT308/CAT311/CAT312/C AT313/CAT315/CAT318/CAT320/CAT323/CAT324/CAT325/CAT326/CAT3

29/CAT330/CAT336/CAT340/CAT345/CAT349/CAT375

Doosan used excavator

DH(DX)35/55/60/70/75/80/150/200/215/220/225/235/260/300/350/370/420/

500/530

Sany used excavator

SY16/SY35/SY55/SY60/SY65/SY75/SY85/SY95/SY115/SY135/SY155/SY

205/SY215/SY235/SY265/SY305/SY335/SY365

EX50/EX55/EX60/EX100/EX120/EX200/ZX50/ZX55/ZX60/ZX70/ZX75/ZX1 20/ZX125/ZX130/ZX135/ZX200/ZX210/ZX230/ZX240/ZX250/ZX270/ZX300

/Z