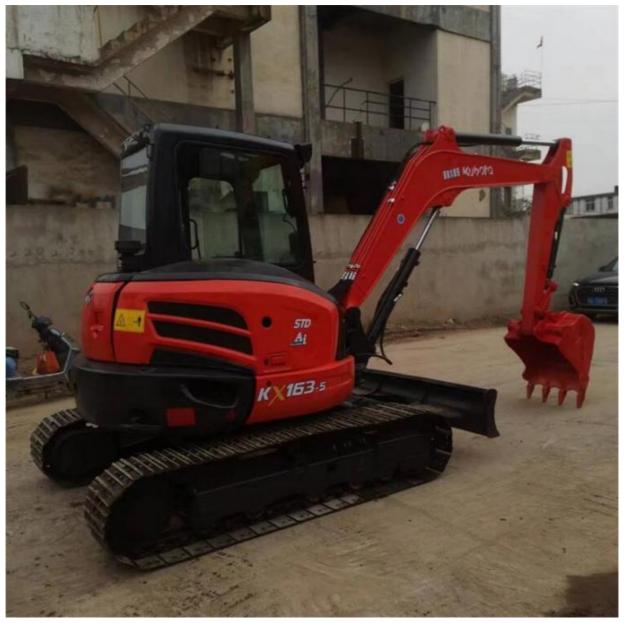

# Japan Original KUBOTA Design 5 Ton Used Mini Excavator KX163 Model KX163-5 with Swing Boom

## **Product Specification**

Showroom Location: None · Operating Weight: 5520KG 0.22m<sup>3</sup> . Bucket Capacity: • Machine Weight: 5000 KG Hydraulic Cylinder Brand: Original • Hydraulic Pump Brand: Original Hydraulic Valve Brand: Original . Engine Brand: Kubota 48.3KW • Power: • Machinery Test Report: Provided • Video Outgoing-inspection: Provided

• Core Components: Pressure Vessel, Motor, Bearing, Gear,

Pump, Gearbox, Engine, PLC

Year: 2021Working Hours: 2100