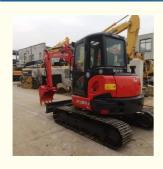

# Japan Original KUBOTA Design 5 Ton Used Mini Excavator KX163 Model KX163-5 with Swing Boom

## **Product Specification**

Showroom Location: None · Operating Weight: 5520KG 0.22m<sup>3</sup> . Bucket Capacity: • Machine Weight: 5000 KG Hydraulic Cylinder Brand: Original • Hydraulic Pump Brand: Original Hydraulic Valve Brand: Original . Engine Brand: Kubota 48.3KW • Power: • Machinery Test Report: Provided • Video Outgoing-inspection: Provided