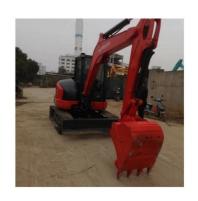

# Japan Original KUBOTA Design 5 Ton Used Mini Excavator KX163 Model KX163-5 with Swing Boom

## **Product Specification**

Showroom Location: None · Operating Weight: 5520KG 0.22m<sup>3</sup> . Bucket Capacity: • Machine Weight: 5000 KG Hydraulic Cylinder Brand: Original • Hydraulic Pump Brand: Original Hydraulic Valve Brand: Original . Engine Brand: Kubota 48.3KW • Power: • Machinery Test Report: Provided • Video Outgoing-inspection: Provided