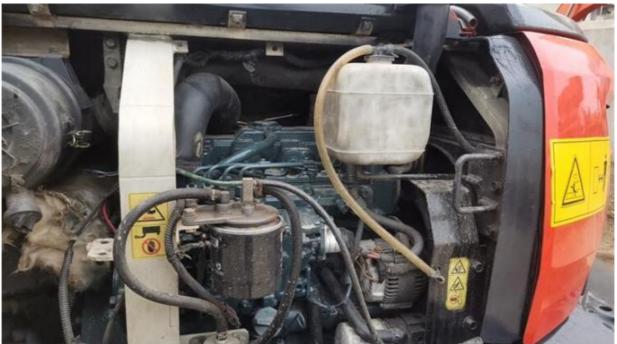

## **Product Specification**

Showroom Location: None · Operating Weight: 5520KG 0.22m<sup>3</sup> . Bucket Capacity: • Machine Weight: 5000 KG Hydraulic Cylinder Brand: Original • Hydraulic Pump Brand: Original Hydraulic Valve Brand: Original . Engine Brand: Kubota 48.3KW • Power: • Machinery Test Report: Provided • Video Outgoing-inspection: Provided

• Core Components: Pressure Vessel, Motor, Bearing, Gear,

Pump, Gearbox, Engine, PLC

Year: 2021Working Hours: 2100