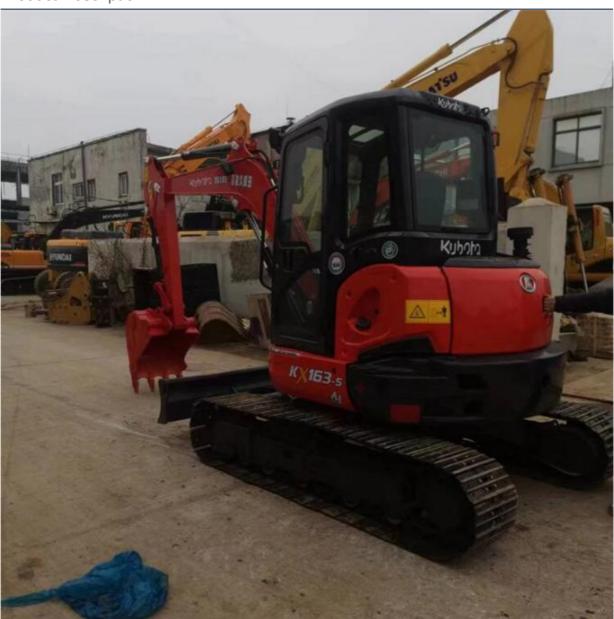

# Japan Original KUBOTA Design 5 Ton Used Mini Excavator KX163 Model KX163-5 with Swing Boom

## **Product Specification**

Showroom Location: None · Operating Weight: 5520KG 0.22m<sup>3</sup> . Bucket Capacity: • Machine Weight: 5000 KG Hydraulic Cylinder Brand: Original • Hydraulic Pump Brand: Original Hydraulic Valve Brand: Original . Engine Brand: Kubota 48.3KW • Power: • Machinery Test Report: Provided • Video Outgoing-inspection: Provided