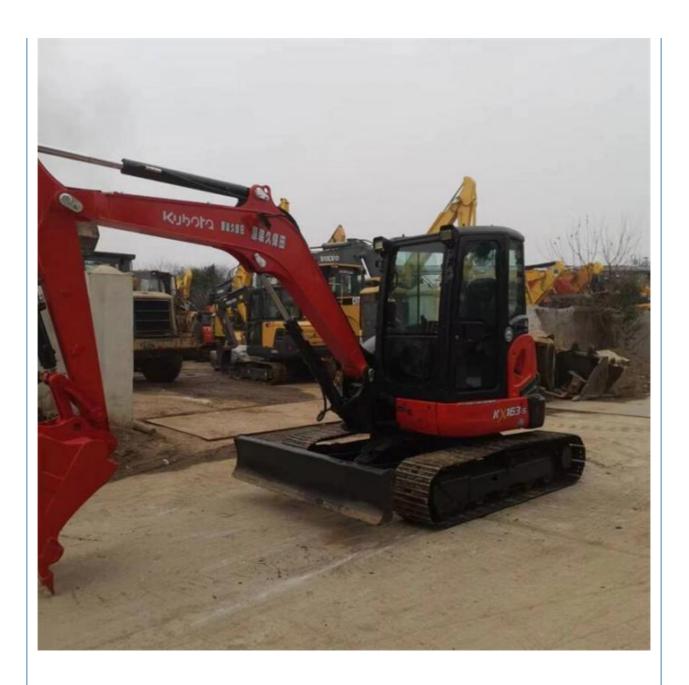

# Japan Original KUBOTA Design 5 Ton Used Mini Excavator KX163 Model KX163-5 with Swing Boom

## **Basic Information**

Place of Origin: Janpa

• Price: \$13,200.00/units 1-3 units



## **Product Specification**

Showroom Location: None · Operating Weight: 5520KG 0.22m<sup>3</sup> . Bucket Capacity: • Machine Weight: 5000 KG Hydraulic Cylinder Brand: Original • Hydraulic Pump Brand: Original Hydraulic Valve Brand: Original . Engine Brand: Kubota 48.3KW • Power: • Machinery Test Report: Provided • Video Outgoing-inspection: Provided

• Core Components: Pressure Vessel, Motor, Bearing, Gear,

Pump, Gearbox, Engine, PLC

Year: 2021Working Hours: 2100



## More Images









## Product Description

# **Product Description**





















Models Of Excavators We Sell

Komatsu used excavator

PC20/PC30/PC35/PC40/PC50/PC55/PC56/PC60/PC70/PC75/PC78/PC10 0/PC110/PC120/PC128/PC130/PC138/PC150/PC160/PC200/PC210/PC22 0/PC228/PC240/PC270/PC300/PC350/PC360/PC400/PC450/PC460/PC49 0/PC650

0/PC650

Carter used excavator

CAT303/CAT305/CAT305.5/CAT306/CAT307/CAT308/CAT311/CAT312/C AT313/CAT315/CAT318/CAT320/CAT323/CAT324/CAT325/CAT326/CAT3

29/CAT330/CAT336/CAT340/CAT345/CAT349/CAT375

Doosan used excavator

DH(DX)35/55/60/70/75/80/150/200/215/220/225/235/260/300/350/370/420/

500/530

Sany used excavator

SY16/SY35/SY55/SY60/SY65/SY75/SY85/SY95/SY115/SY135/SY155/SY

205/SY215/SY235/SY265/SY305/SY335/SY365

EX50/EX55/EX60/EX100/EX120/EX200/ZX50/ZX55/ZX60/ZX70/ZX75/ZX1 20/ZX125/ZX130/ZX135/ZX200/ZX210/ZX230/ZX240/ZX250/ZX270