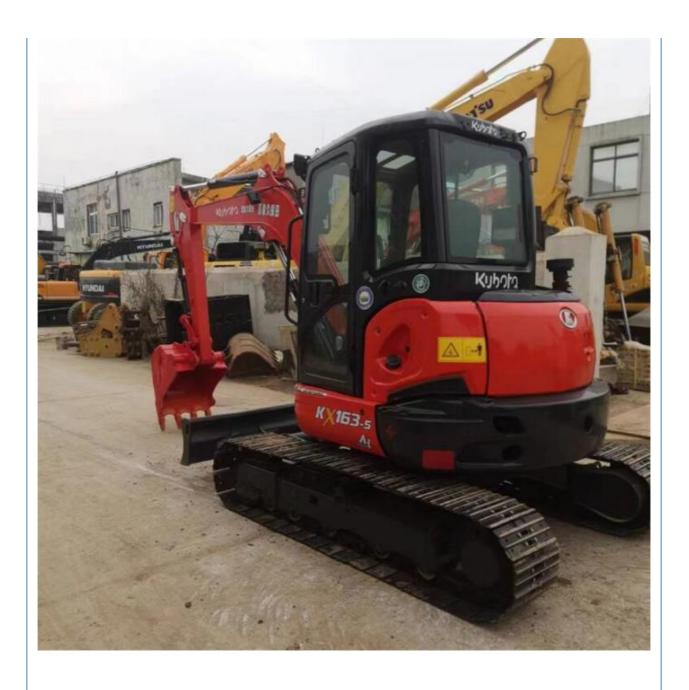

# Japan Original KUBOTA Design 5 Ton Used Mini Excavator KX163 Model KX163-5 with Swing Boom

## **Basic Information**

Place of Origin: Janpa

• Price: \$13,200.00/units 1-3 units



## **Product Specification**

Showroom Location: None · Operating Weight: 5520KG 0.22m<sup>3</sup> . Bucket Capacity: • Machine Weight: 5000 KG Hydraulic Cylinder Brand: Original • Hydraulic Pump Brand: Original Hydraulic Valve Brand: Original . Engine Brand: Kubota 48.3KW • Power: • Machinery Test Report: Provided • Video Outgoing-inspection: Provided

• Core Components: Pressure Vessel, Motor, Bearing, Gear,

Pump, Gearbox, Engine, PLC

Year: 2021Working Hours: 2100



## More Images









## Product Description

# **Product Description**





















Models Of Excavators We Sell

Komatsu used excavator

PC20/PC30/PC35/PC40/PC50/PC55/PC56/PC60/PC70/PC75/PC78/PC10 0/PC110/PC120/PC128/PC130/PC138/PC150/PC160/PC200/PC210/PC22 0/PC228/PC240/PC270/PC300/PC350/PC360/PC400/PC450/PC460/PC49 0/PC650

0/PC650

Carter used excavator

CAT303/CAT305/CAT305.5/CAT306/CAT307/CAT308/CAT311/CAT312/C AT313/CAT315/CAT318/CAT320/CAT323/CAT324/CAT325/CAT326/CAT3

29/CAT330/CAT336/CAT340/CAT345/CAT349/CAT375

Doosan used excavator

DH(DX)35/55/60/70/75/80/150/200/215/220/225/235/260/300/350/370/420/

500/530

Sany used excavator

SY16/SY35/SY55/SY60/SY65/SY75/SY85/SY95/SY115/SY135/SY155/SY

205/SY215/SY235/SY265/SY305/SY335/SY365

EX50/EX55/EX60/EX100/EX120/EX200/ZX50/ZX55/ZX60/ZX70/ZX75/ZX1 20/ZX125/ZX130/ZX135/ZX200/ZX210/ZX230/ZX240/ZX250/ZX270/Z