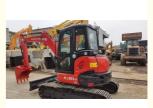

# Japan Original KUBOTA Design 5 Ton Used Mini Excavator KX163 Model KX163-5 with Swing Boom

## **Product Specification**

Showroom Location: None · Operating Weight: 5520KG 0.22m<sup>3</sup> . Bucket Capacity: • Machine Weight: 5000 KG Hydraulic Cylinder Brand: Original • Hydraulic Pump Brand: Original Hydraulic Valve Brand: Original . Engine Brand: Kubota 48.3KW • Power: • Machinery Test Report: Provided • Video Outgoing-inspection: Provided