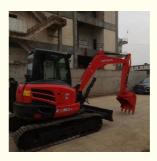

# Japan Original KUBOTA Design 5 Ton Used Mini Excavator KX163 Model KX163-5 with Swing Boom

## **Product Specification**

Showroom Location: None · Operating Weight: 5520KG 0.22m<sup>3</sup> . Bucket Capacity: • Machine Weight: 5000 KG Hydraulic Cylinder Brand: Original • Hydraulic Pump Brand: Original Hydraulic Valve Brand: Original . Engine Brand: Kubota 48.3KW • Power: • Machinery Test Report: Provided • Video Outgoing-inspection: Provided