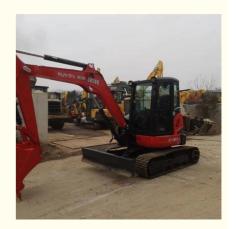

# Japan Original KUBOTA Design 5 Ton Used Mini Excavator KX163 Model KX163-5 with Swing Boom

## **Product Specification**

Showroom Location: None · Operating Weight: 5520KG 0.22m<sup>3</sup> . Bucket Capacity: • Machine Weight: 5000 KG Hydraulic Cylinder Brand: Original • Hydraulic Pump Brand: Original Hydraulic Valve Brand: Original . Engine Brand: Kubota 48.3KW • Power: • Machinery Test Report: Provided • Video Outgoing-inspection: Provided