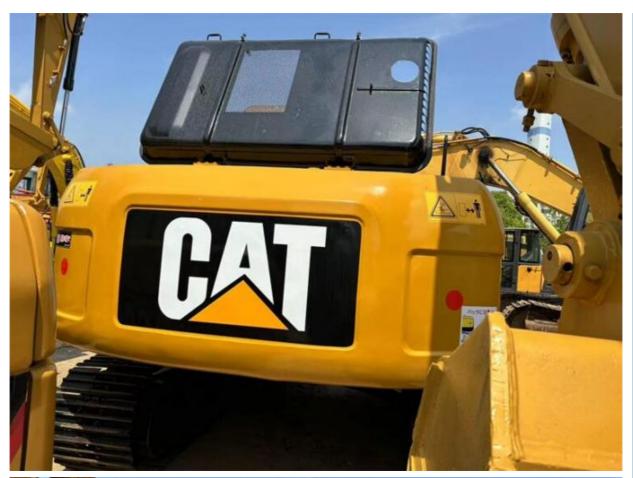

# 1.0m3 Bucket Capacity Used CAT 320D 320DL Excavator 325C 320CL 323D 329D 330D 330C 336D

### **Product Specification**

Showroom Location: None 20930KG · Operating Weight: 1.0m<sup>3</sup> . Bucket Capacity: • Machine Weight: 20000 KG Hydraulic Cylinder Brand: Original • Hydraulic Pump Brand: Original • Hydraulic Valve Brand: Original CAT . Engine Brand: 103KW • Power: • Machinery Test Report: Provided • Video Outgoing-inspection: Provided