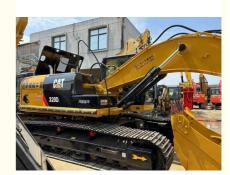

# 1.0m3 Bucket Capacity Used CAT 320D 320DL Excavator 325C 320CL 323D 329D 330D 330C 336D

### **Product Specification**

Showroom Location: None 20930KG · Operating Weight: 1.0m<sup>3</sup> . Bucket Capacity: • Machine Weight: 20000 KG Hydraulic Cylinder Brand: Original • Hydraulic Pump Brand: Original • Hydraulic Valve Brand: Original CAT . Engine Brand: 103KW • Power: • Machinery Test Report: Provided • Video Outgoing-inspection: Provided

• Core Components: Pressure Vessel, Motor, Bearing, Gear,

Pump, Gearbox, Engine, PLC

Year: 2023Working Hours: 790