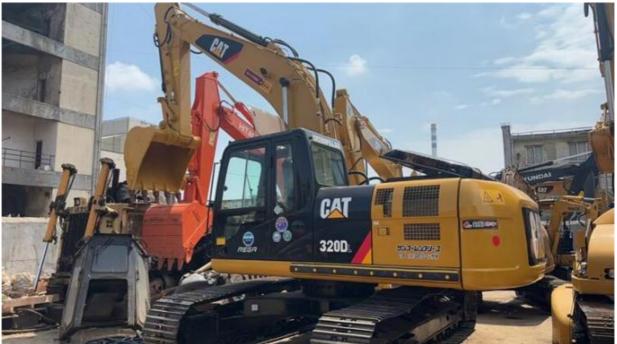

# 1.0m3 Bucket Capacity Used CAT 320D 320DL Excavator 325C 320CL 323D 329D 330D 330C 336D

## More Images