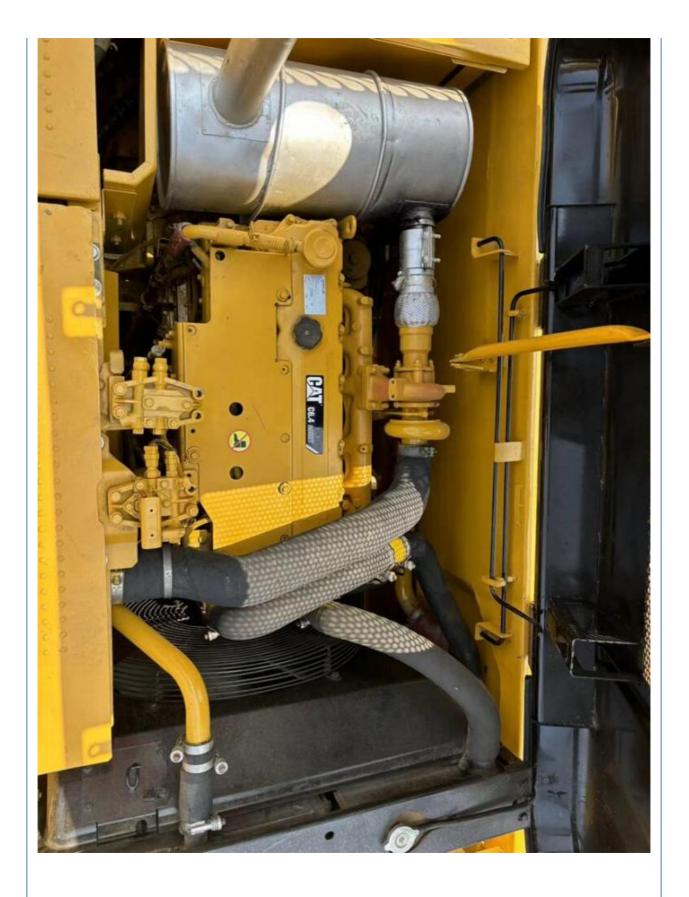

### **Product Specification**

Showroom Location: None 20930KG · Operating Weight: 1.0m<sup>3</sup> . Bucket Capacity: • Machine Weight: 20000 KG Hydraulic Cylinder Brand: Original • Hydraulic Pump Brand: Original • Hydraulic Valve Brand: Original CAT . Engine Brand: 103KW • Power: • Machinery Test Report: Provided • Video Outgoing-inspection: Provided

• Core Components: Pressure Vessel, Motor, Bearing, Gear,

Pump, Gearbox, Engine, PLC

Year: 2023Working Hours: 790

## More Images