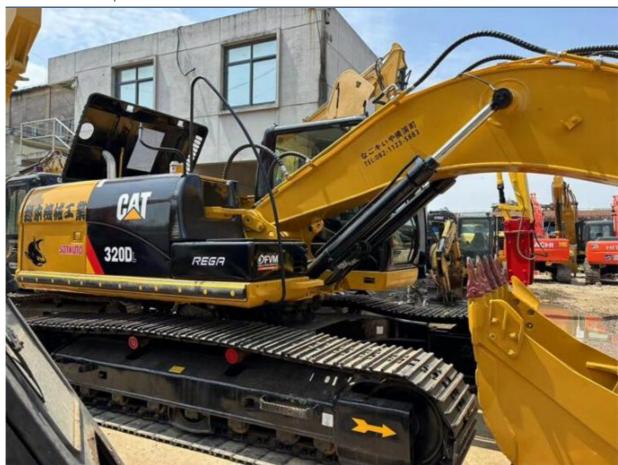

# 1.0m3 Bucket Capacity Used CAT 320D 320DL Excavator 325C 320CL 323D 329D 330D 330C 336D

### **Product Specification**

Showroom Location: None 20930KG · Operating Weight: 1.0m<sup>3</sup> . Bucket Capacity: • Machine Weight: 20000 KG Hydraulic Cylinder Brand: Original • Hydraulic Pump Brand: Original • Hydraulic Valve Brand: Original CAT . Engine Brand: 103KW • Power: • Machinery Test Report: Provided • Video Outgoing-inspection: Provided