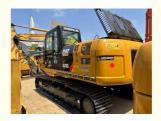

# 1.0m3 Bucket Capacity Used CAT 320D 320DL Excavator 325C 320CL 323D 329D 330D 330C 336D

### **Product Specification**

Showroom Location: None 20930KG · Operating Weight: 1.0m<sup>3</sup> . Bucket Capacity: • Machine Weight: 20000 KG Hydraulic Cylinder Brand: Original • Hydraulic Pump Brand: Original • Hydraulic Valve Brand: Original CAT . Engine Brand: 103KW • Power: • Machinery Test Report: Provided • Video Outgoing-inspection: Provided