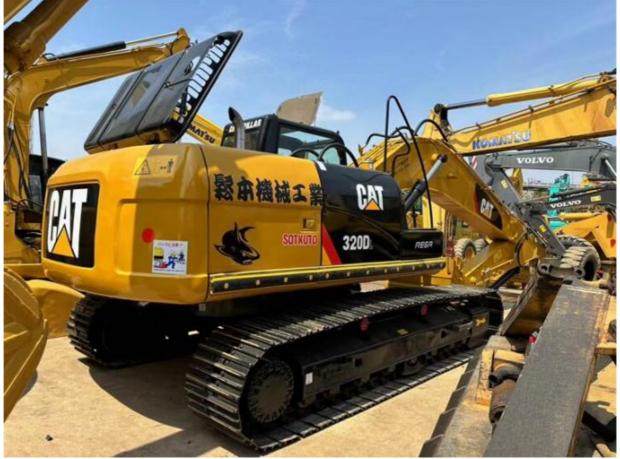

# 1.0m3 Bucket Capacity Used CAT 320D 320DL Excavator 325C 320CL 323D 329D 330D 330C 336D

### **Product Specification**

Showroom Location: None 20930KG · Operating Weight: 1.0m<sup>3</sup> . Bucket Capacity: • Machine Weight: 20000 KG Hydraulic Cylinder Brand: Original • Hydraulic Pump Brand: Original • Hydraulic Valve Brand: Original CAT . Engine Brand: 103KW • Power: • Machinery Test Report: Provided • Video Outgoing-inspection: Provided