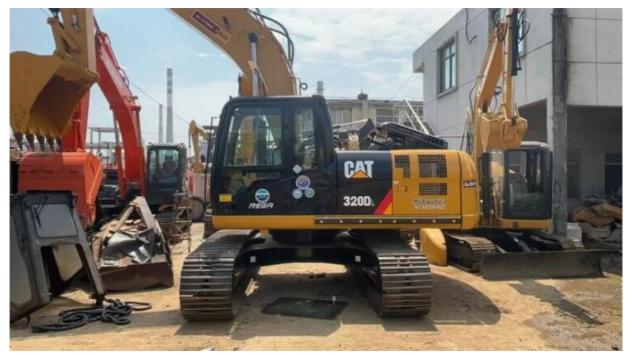

# 1.0m3 Bucket Capacity Used CAT 320D 320DL Excavator 325C 320CL 323D 329D 330D 330C 336D

## More Images