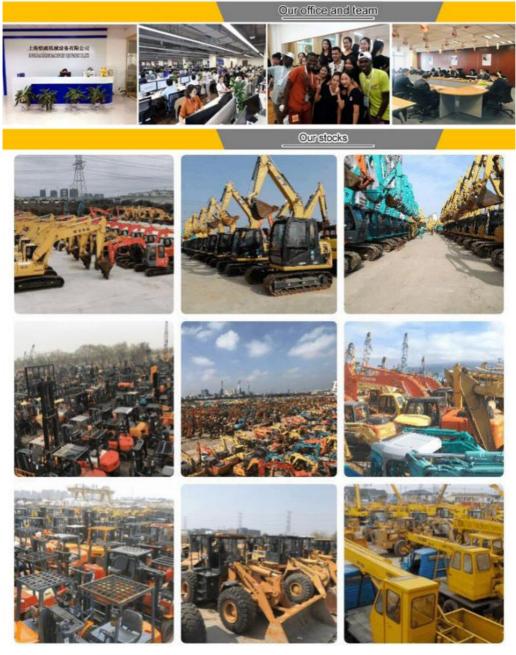

## Company Profile

Shanghai Kaishu Machinery Equipment Co., Ltd was established in 2017, we have our own factory which covers an area of 67,000 square meters, with 200 employees. As a leading used excavator supplier in China, Shanghai Kaishu Machinery Equipment Co., Ltd has numerous construction machinery. Our teams are composed of a purchasing team, a technical support team, a vehicle-parts supply center, a foreign trade sales team and a quality testing center.