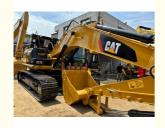

# 1.0m3 Bucket Capacity Used CAT 320D 320DL Excavator 325C 320CL 323D 329D 330D 330C 336D

### **Product Specification**

Showroom Location: None 20930KG · Operating Weight: 1.0m<sup>3</sup> . Bucket Capacity: • Machine Weight: 20000 KG Hydraulic Cylinder Brand: Original • Hydraulic Pump Brand: Original • Hydraulic Valve Brand: Original CAT . Engine Brand: 103KW • Power: • Machinery Test Report: Provided • Video Outgoing-inspection: Provided

• Core Components: Pressure Vessel, Motor, Bearing, Gear,

Pump, Gearbox, Engine, PLC

Year: 2023Working Hours: 790