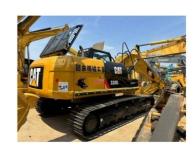

# 1.0m3 Bucket Capacity Used CAT 320D 320DL Excavator 325C 320CL 323D 329D 330D 330C 336D

### **Product Specification**

Showroom Location: None 20930KG · Operating Weight: 1.0m<sup>3</sup> . Bucket Capacity: • Machine Weight: 20000 KG Hydraulic Cylinder Brand: Original • Hydraulic Pump Brand: Original • Hydraulic Valve Brand: Original CAT . Engine Brand: 103KW • Power: • Machinery Test Report: Provided • Video Outgoing-inspection: Provided

• Core Components: Pressure Vessel, Motor, Bearing, Gear,

Pump, Gearbox, Engine, PLC

Year: 2023Working Hours: 790