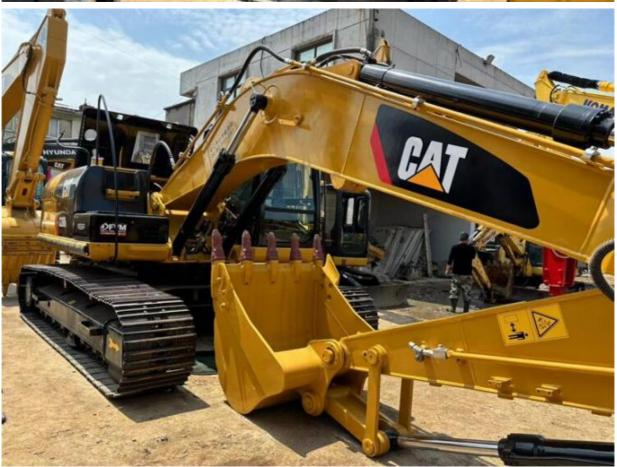

# 1.0m3 Bucket Capacity Used CAT 320D 320DL Excavator 325C 320CL 323D 329D 330D 330C 336D

### **Product Specification**

Showroom Location: None 20930KG · Operating Weight: 1.0m<sup>3</sup> . Bucket Capacity: • Machine Weight: 20000 KG Hydraulic Cylinder Brand: Original • Hydraulic Pump Brand: Original • Hydraulic Valve Brand: Original CAT . Engine Brand: 103KW • Power: • Machinery Test Report: Provided • Video Outgoing-inspection: Provided