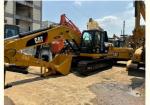

# 1.0m3 Bucket Capacity Used CAT 320D 320DL Excavator 325C 320CL 323D 329D 330D 330C 336D

### **Product Specification**

Showroom Location: None 20930KG · Operating Weight: 1.0m<sup>3</sup> . Bucket Capacity: • Machine Weight: 20000 KG Hydraulic Cylinder Brand: Original • Hydraulic Pump Brand: Original • Hydraulic Valve Brand: Original CAT . Engine Brand: 103KW • Power: • Machinery Test Report: Provided • Video Outgoing-inspection: Provided