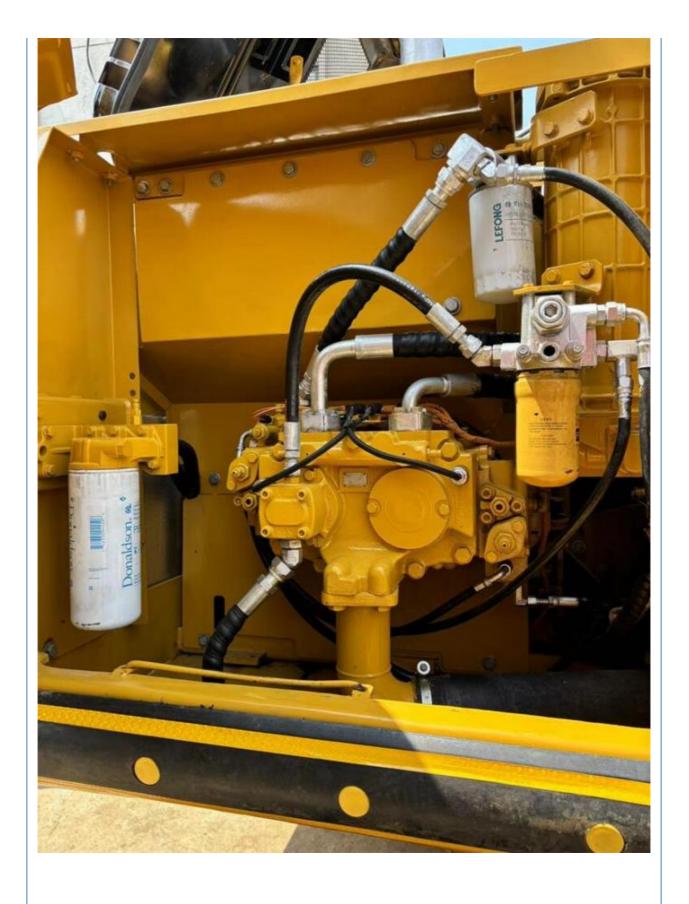

### **Product Specification**

Showroom Location: None 20930KG · Operating Weight: 1.0m<sup>3</sup> . Bucket Capacity: • Machine Weight: 20000 KG Hydraulic Cylinder Brand: Original • Hydraulic Pump Brand: Original • Hydraulic Valve Brand: Original CAT . Engine Brand: 103KW • Power: • Machinery Test Report: Provided • Video Outgoing-inspection: Provided

• Core Components: Pressure Vessel, Motor, Bearing, Gear,

Pump, Gearbox, Engine, PLC

Year: 2023Working Hours: 790

## More Images