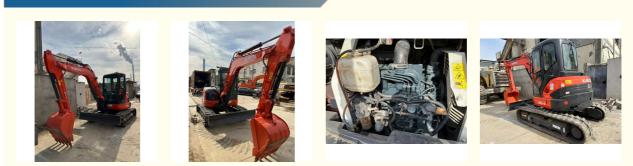

|
| • Power:                                       | 35KW                                                                 |
| <ul> <li>Machinery Test Report:</li> </ul>     | Provided                                                             |
| <ul> <li>Video Outgoing-inspection:</li> </ul> | Provided                                                             |
| Core Components:                               | Pressure Vessel, Motor, Bearing, Gear,<br>Pump, Gearbox, Engine, PLC |
| • Year:                                        | 2020                                                                 |
| <ul> <li>Working Hours:</li> </ul>             | 3200                                                                 |



# More Images



# Product Description















# Models Of Excavators We Sell

| Komatsu used<br>excavator | PC20/PC30/PC35/PC40/PC50/PC55/PC56/PC60/PC70/PC75/PC78/PC10<br>0/PC110/PC120/PC128/PC130/PC138/PC150/PC160/PC200/PC210/PC22<br>0/PC228/PC240/PC270/PC300/PC350/PC360/PC400/PC450/PC460/PC49<br>0/PC650 |
|---------------------------|--------------------------------------------------------------------------------------------------------------------------------------------------------------------------------------------------------|
| Carter used excavator     | CAT303/CAT305/CAT305.5/CAT306/CAT307/CAT308/CAT311/CAT312/C<br>AT313/CAT315/CAT318/CAT320/CAT323/CAT324/CAT325/CAT326/CAT3<br>29/CAT330/CAT336/CAT340/CAT345/CAT349/CAT375                             |
| Doosan used excavator     | DH(DX)