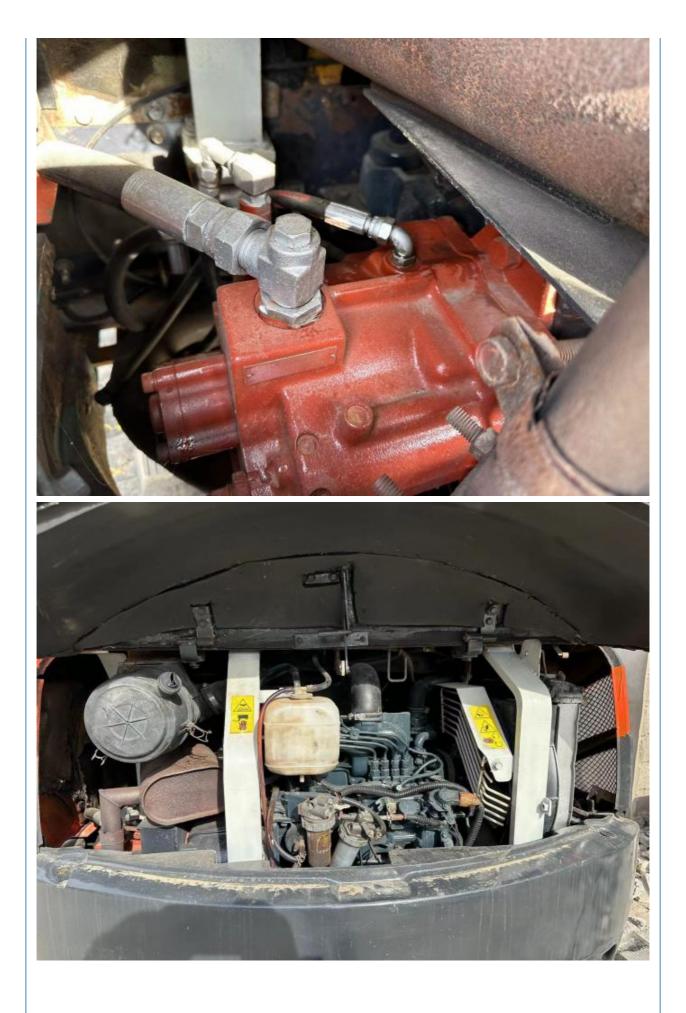

|
| • Power:                                       | 35KW                                                                 |
| <ul> <li>Machinery Test Report:</li> </ul>     | Provided                                                             |
| <ul> <li>Video Outgoing-inspection:</li> </ul> | Provided                                                             |
| Core Components:                               | Pressure Vessel, Motor, Bearing, Gear,<br>Pump, Gearbox, Engine, PLC |
| • Year:                                        | 2020                                                                 |
| <ul> <li>Working Hours:</li> </ul>             | 3200                                                                 |



# More Images



# Product Description















# Models Of Excavators We Sell

| Komatsu used<br>excavator | PC20/PC30/PC35/PC40/PC50/PC55/PC56/PC60/PC70/PC75/PC78/PC10<br>0/PC110/PC120/PC128/PC130/PC138/PC150/PC160/PC200/PC210/PC22<br>0/PC228/PC240/PC270/PC300/PC350/PC360/PC400/PC450/PC460/PC49<br>0/PC650 |
|---------------------------|--------------------------------------------------------------------------------------------------------------------------------------------------------------------------------------------------------|
| Carter used excavator     | CAT303/CAT305/CAT305.5/CAT306/CAT307/CAT308/CAT311/CAT312/C<br>AT313/CAT315/CAT318/CAT320/CAT323/CAT324/CAT325/CAT326/CAT3<br>29/CAT330/CAT336/CAT340/CAT345/CAT349/CAT375                             |
| Doosan used excavator     | DH(DX)35/55/60/70/75/80/150/200/215