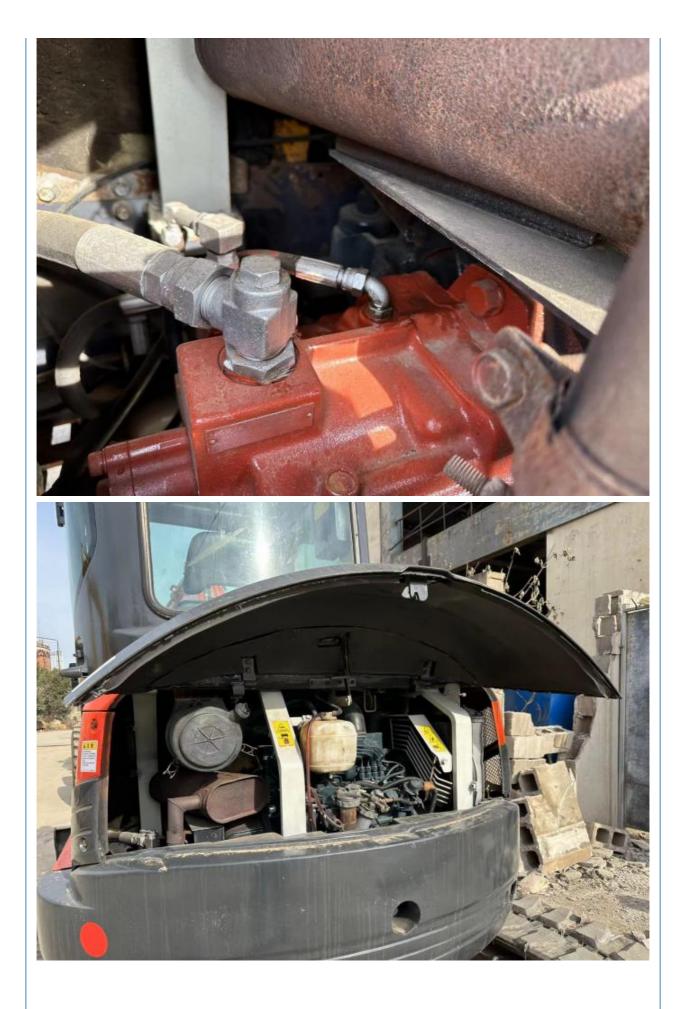

|
| • Power:                                       | 35KW                                                                 |
| <ul> <li>Machinery Test Report:</li> </ul>     | Provided                                                             |
| <ul> <li>Video Outgoing-inspection:</li> </ul> | Provided                                                             |
| Core Components:                               | Pressure Vessel, Motor, Bearing, Gear,<br>Pump, Gearbox, Engine, PLC |
| • Year:                                        | 2020                                                                 |
| <ul> <li>Working Hours:</li> </ul>             | 3200                                                                 |



# More Images



# Product Description















# Models Of Excavators We Sell

| Komatsu used<br>excavator | PC20/PC30/PC35/PC40/PC50/PC55/PC56/PC60/PC70/PC75/PC78/PC10<br>0/PC110/PC120/PC128/PC130/PC138/PC150/PC160/PC200/PC210/PC22<br>0/PC228/PC240/PC270/PC300/PC350/PC360/PC400/PC450/PC460/PC49<br>0/PC650 |
|---------------------------|--------------------------------------------------------------------------------------------------------------------------------------------------------------------------------------------------------|
| Carter used excavator     | CAT303/CAT305/CAT305.5/CAT306/CAT307/CAT308/CAT311/CAT312/C<br>AT313/CAT315/CAT318/CAT320/CAT323/CAT324/CAT325/CAT326/CAT3<br>29/CAT330/CAT336/CAT340/CAT345/CAT349/CAT375                             |
| Doosan used excavator     | DH(DX)35/55/60/70/75/80/150/200/215/2