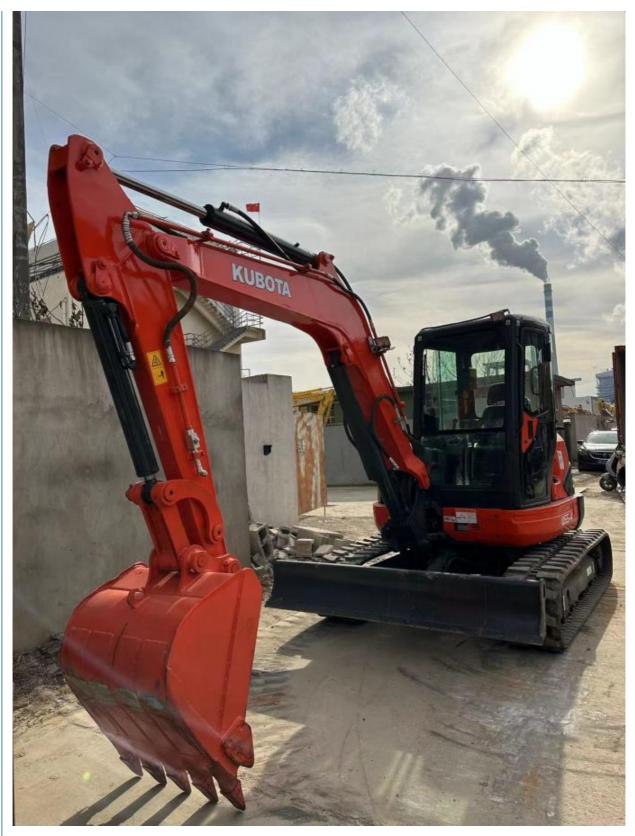

# 2020 Original Kubota U-55 Hydraulic Crawler Excavator Digger 5 Ton Mini **Digging Unit**

# **Our Product Introduction**

# More Images