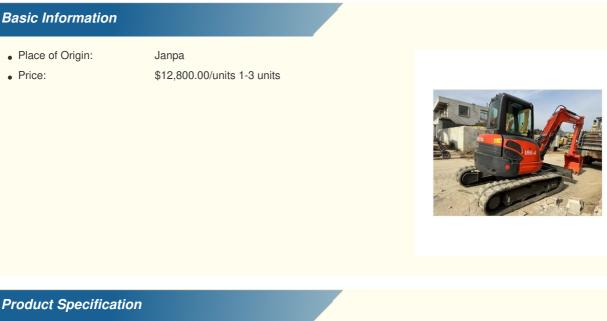

• Price:

# 2020 Original Kubota U-55 Hydraulic Crawler Excavator Digger 5 Ton Mini **Digging Unit**

# **Product Specification**

| <ul> <li>Showroom Location:</li> </ul>         | None                                                                 |
|------------------------------------------------|----------------------------------------------------------------------|
| <ul> <li>Operating Weight:</li> </ul>          | 5130KG                                                               |
| <ul> <li>Bucket Capacity:</li> </ul>           | 0.16m <sup>3</sup>                                                   |
| <ul> <li>Machine Weight:</li> </ul>            | 5000 KG                                                              |
| • Hydraulic Cylinder Brand:                    | Original                                                             |
| <ul> <li>Hydraulic Pump Brand:</li> </ul>      | Original                                                             |
| <ul> <li>Hydraulic Valve Brand:</li> </ul>     | Original                                                             |
| <ul> <li>Engine Brand:</li> </ul>              | Kubota                                                               |
| • Power:                                       | 35KW                                                                 |
| <ul> <li>Machinery Test Report:</li> </ul>     | Provided                                                             |
| <ul> <li>Video Outgoing-inspection:</li> </ul> | Provided                                                             |
| Core Components:                               | Pressure Vessel, Motor, Bearing, Gear,<br>Pump, Gearbox, Engine, PLC |
| • Year:                                        | 2020                                                                 |
| <ul> <li>Working Hours:</li> </ul>             | 3200                                                                 |