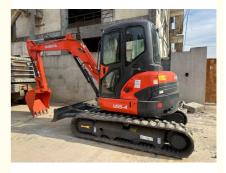

ta                                                               |
| • Power:                                       | 35KW                                                                 |
| <ul> <li>Machinery Test Report:</li> </ul>     | Provided                                                             |
| <ul> <li>Video Outgoing-inspection:</li> </ul> | Provided                                                             |
| Core Components:                               | Pressure Vessel, Motor, Bearing, Gear,<br>Pump, Gearbox, Engine, PLC |
| • Year:                                        | 2020                                                                 |
| <ul> <li>Working Hours:</li> </ul>             | 3200                                                                 |



# More Images



# Product Description















# Models Of Excavators We Sell

| Komatsu used<br>excavator | PC20/PC30/PC35/PC40/PC50/PC55/PC56/PC60/PC70/PC75/PC78/PC10<br>0/PC110/PC120/PC128/PC130/PC138/PC150/PC160/PC200/PC210/PC22<br>0/PC228/PC240/PC270/PC300/PC350/PC360/PC400/PC450/PC460/PC49<br>0/PC650 |
|---------------------------|--------------------------------------------------------------------------------------------------------------------------------------------------------------------------------------------------------|
| Carter used excavator     | CAT303/CAT305/CAT305.5/CAT306/CAT307/CAT308/CAT311/CAT312/C<br>AT313/CAT315/CAT318/CAT320/CAT323/CAT324/CAT325/CAT326/CAT3<br>29/CAT330/CAT336/CAT340/CAT345/CAT349/CAT375                             |
| Doosan used excav