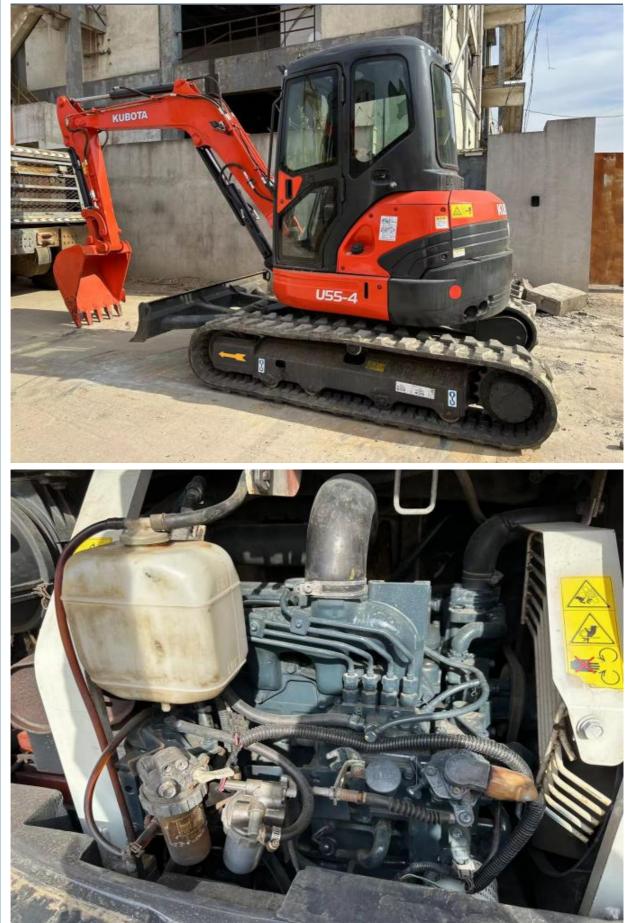

# 2020 Original Kubota U-55 Hydraulic Crawler Excavator Digger 5 Ton Mini **Digging Unit**

# **Product Specification**

| <ul> <li>Showroom Location:</li> </ul>         | None                                                                 |
|------------------------------------------------|----------------------------------------------------------------------|
| <ul> <li>Operating Weight:</li> </ul>          | 5130KG                                                               |
| <ul> <li>Bucket Capacity:</li> </ul>           | 0.16m <sup>3</sup>                                                   |
| <ul> <li>Machine Weight:</li> </ul>            | 5000 KG                                                              |
| • Hydraulic Cylinder Brand:                    | Original                                                             |
| <ul> <li>Hydraulic Pump Brand:</li> </ul>      | Original                                                             |
| <ul> <li>Hydraulic Valve Brand:</li> </ul>     | Original                                                             |
| <ul> <li>Engine Brand:</li> </ul>              | Kubota                                                               |
| • Power:                                       | 35KW                                                                 |
| <ul> <li>Machinery Test Report:</li> </ul>     | Provided                                                             |
| <ul> <li>Video Outgoing-inspection:</li> </ul> | Provided                                                             |
| Core Components:                               | Pressure Vessel, Motor, Bearing, Gear,<br>Pump, Gearbox, Engine, PLC |
| • Year:                                        | 2020                                                                 |
| <ul> <li>Working Hours:</li> </ul>             | 3200                                                                 |

# Product Description