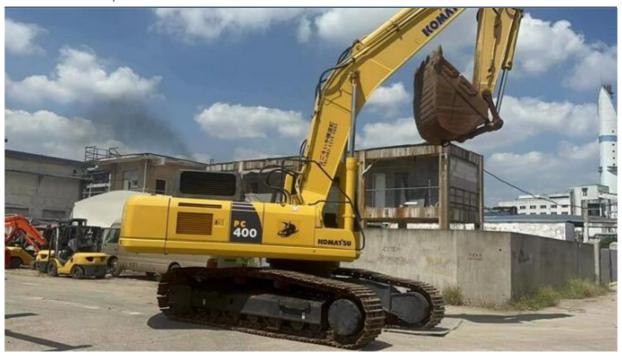

# Multi Used Crawler Chain Komatsu Pc400-8r Excavator with 1.9m3 Bucket Capacity

#### **Product Specification**

Showroom Location: None 42100KG · Operating Weight: 1.9m<sup>3</sup> . Bucket Capacity: • Machine Weight: 40000 KG • Hydraulic Cylinder Brand: Original • Hydraulic Pump Brand: Original • Hydraulic Valve Brand: Original • Engine Brand: Cummins 257KW • Power: Provided • Machinery Test Report: • Video Outgoing-inspection: Provided

• Core Components: Pressure Vessel, Motor, Bearing, Gear,

Pump, Gearbox, Engine, PLC

Year: 2018Working Hours: 2260