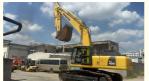

# Multi Used Crawler Chain Komatsu Pc400-8r Excavator with 1.9m3 Bucket Capacity

#### **Product Specification**

Showroom Location: None 42100KG · Operating Weight: 1.9m<sup>3</sup> . Bucket Capacity: • Machine Weight: 40000 KG • Hydraulic Cylinder Brand: Original • Hydraulic Pump Brand: Original • Hydraulic Valve Brand: Original • Engine Brand: Cummins 257KW • Power: Provided • Machinery Test Report: • Video Outgoing-inspection: Provided