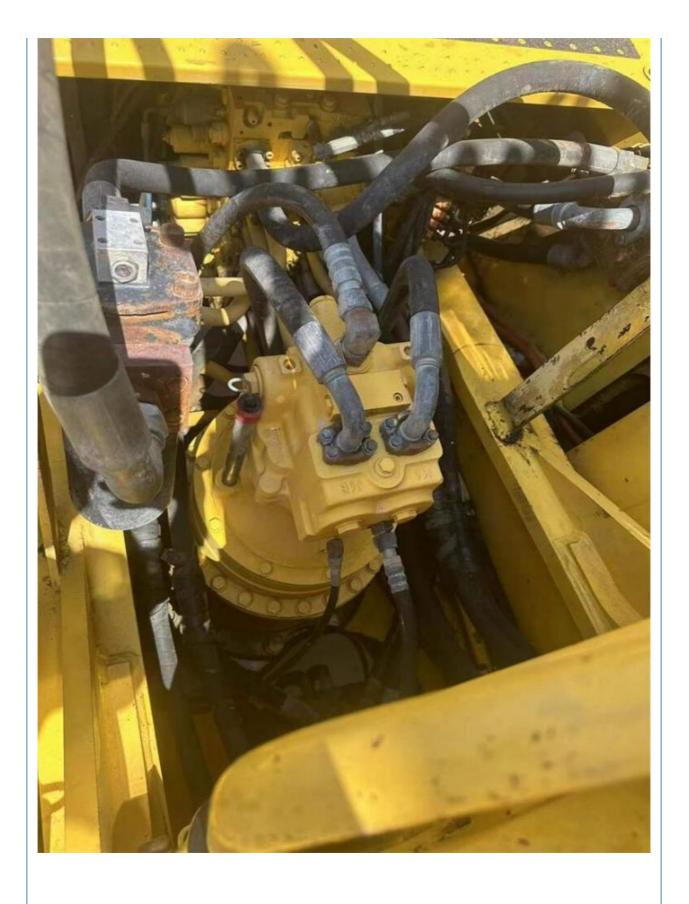

#### **Product Specification**

Showroom Location: None 42100KG · Operating Weight: 1.9m<sup>3</sup> . Bucket Capacity: • Machine Weight: 40000 KG • Hydraulic Cylinder Brand: Original • Hydraulic Pump Brand: Original • Hydraulic Valve Brand: Original • Engine Brand: Cummins 257KW • Power: Provided • Machinery Test Report: • Video Outgoing-inspection: Provided

• Core Components: Pressure Vessel, Motor, Bearing, Gear,

Pump, Gearbox, Engine, PLC

Year: 2018Working Hours: 2260