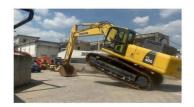

# Multi Used Crawler Chain Komatsu Pc400-8r Excavator with 1.9m3 Bucket Capacity

#### **Product Specification**

Showroom Location: None 42100KG · Operating Weight: 1.9m<sup>3</sup> . Bucket Capacity: • Machine Weight: 40000 KG • Hydraulic Cylinder Brand: Original • Hydraulic Pump Brand: Original • Hydraulic Valve Brand: Original • Engine Brand: Cummins 257KW • Power: Provided • Machinery Test Report: • Video Outgoing-inspection: Provided