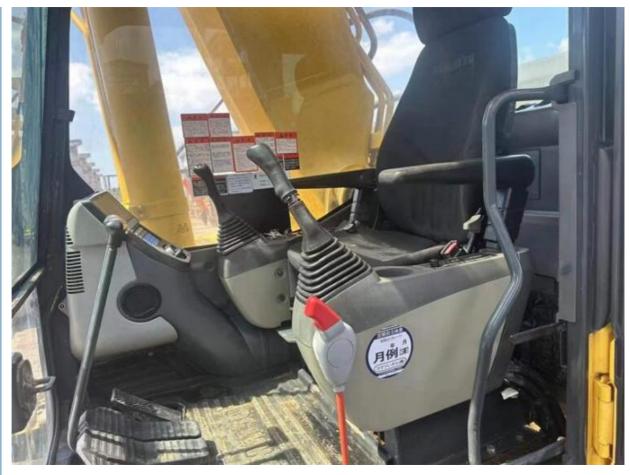

#### **Product Specification**

Showroom Location: None 42100KG · Operating Weight: 1.9m<sup>3</sup> . Bucket Capacity: • Machine Weight: 40000 KG • Hydraulic Cylinder Brand: Original • Hydraulic Pump Brand: Original • Hydraulic Valve Brand: Original • Engine Brand: Cummins 257KW • Power: Provided • Machinery Test Report: • Video Outgoing-inspection: Provided

• Core Components: Pressure Vessel, Motor, Bearing, Gear,

Pump, Gearbox, Engine, PLC

Year: 2018Working Hours: 2260