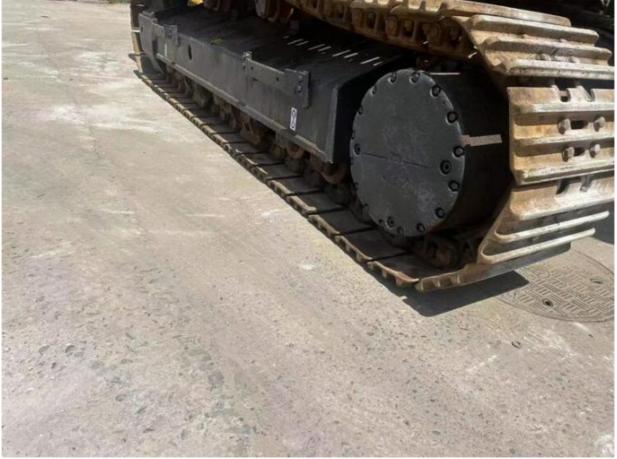

#### **Product Specification**

Showroom Location: None 42100KG · Operating Weight: 1.9m<sup>3</sup> . Bucket Capacity: • Machine Weight: 40000 KG • Hydraulic Cylinder Brand: Original • Hydraulic Pump Brand: Original • Hydraulic Valve Brand: Original • Engine Brand: Cummins 257KW • Power: Provided • Machinery Test Report: • Video Outgoing-inspection: Provided

• Core Components: Pressure Vessel, Motor, Bearing, Gear,

Pump, Gearbox, Engine, PLC

Year: 2018Working Hours: 2260