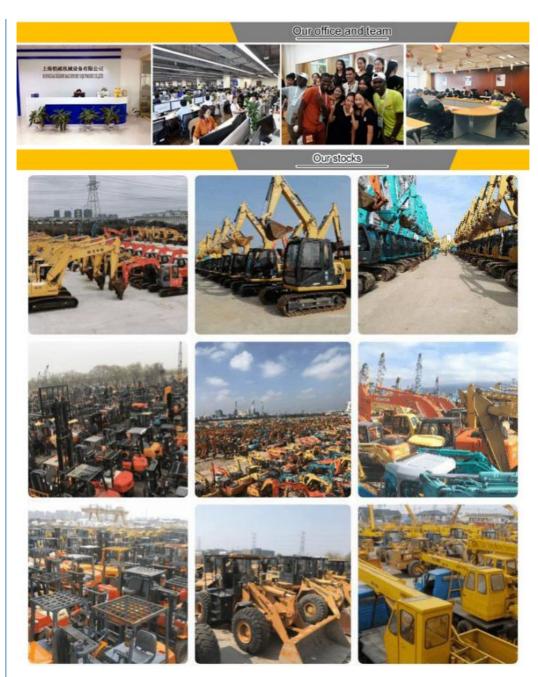

### Company Profile

**Shanghai Kaishu Machinery Equipment Co., Ltd** was established in 2017, we have our own factory which covers an area of 67,000 square meters, with 200 employees. As a leading used excavator supplier in China, Shanghai Kaishu Machinery Equipment Co., Ltd has numerous construction machinery. Our teams are composed of a purchasing team, a technical support team, a vehicle-parts supply center, a foreign trade sales team and a quality testing center.

Our transaction case

We can provide other accessory devices