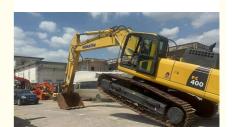

# Multi Used Crawler Chain Komatsu Pc400-8r Excavator with 1.9m3 Bucket Capacity

#### **Product Specification**

Showroom Location: None 42100KG · Operating Weight: 1.9m<sup>3</sup> . Bucket Capacity: • Machine Weight: 40000 KG • Hydraulic Cylinder Brand: Original • Hydraulic Pump Brand: Original • Hydraulic Valve Brand: Original • Engine Brand: Cummins 257KW • Power: Provided • Machinery Test Report: • Video Outgoing-inspection: Provided