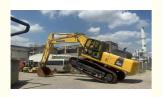

# Multi Used Crawler Chain Komatsu Pc400-8r Excavator with 1.9m3 Bucket Capacity

#### **Product Specification**

Showroom Location: None 42100KG · Operating Weight: 1.9m<sup>3</sup> . Bucket Capacity: • Machine Weight: 40000 KG • Hydraulic Cylinder Brand: Original • Hydraulic Pump Brand: Original • Hydraulic Valve Brand: Original • Engine Brand: Cummins 257KW • Power: Provided • Machinery Test Report: • Video Outgoing-inspection: Provided