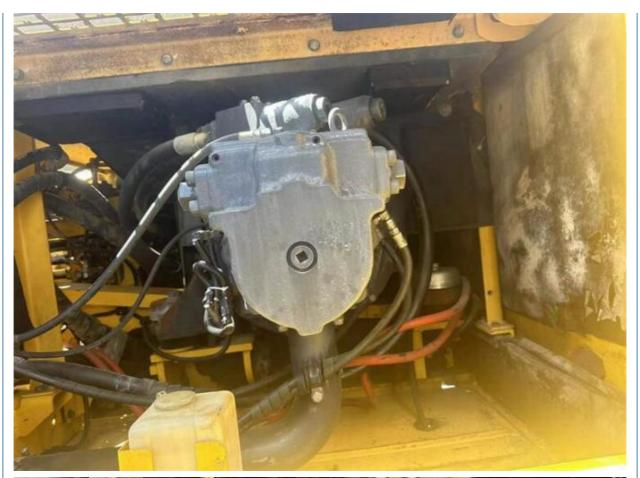

#### **Product Specification**

Showroom Location: None 42100KG · Operating Weight: 1.9m<sup>3</sup> . Bucket Capacity: • Machine Weight: 40000 KG • Hydraulic Cylinder Brand: Original • Hydraulic Pump Brand: Original • Hydraulic Valve Brand: Original • Engine Brand: Cummins 257KW • Power: Provided • Machinery Test Report: • Video Outgoing-inspection: Provided

• Core Components: Pressure Vessel, Motor, Bearing, Gear,

Pump, Gearbox, Engine, PLC

Year: 2018Working Hours: 2260