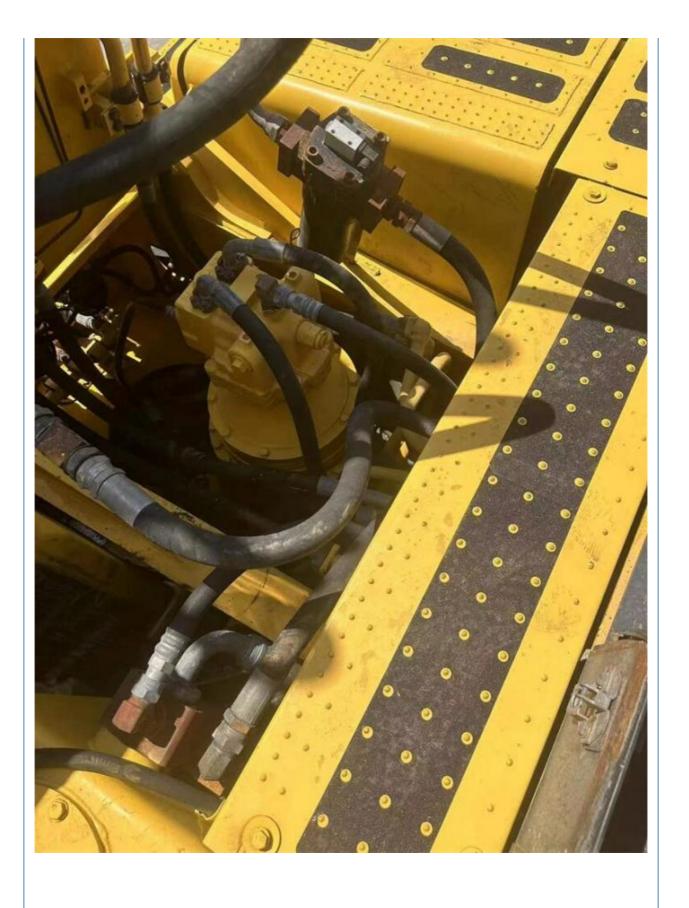

#### **Product Specification**

Showroom Location: None 42100KG · Operating Weight: 1.9m<sup>3</sup> . Bucket Capacity: • Machine Weight: 40000 KG • Hydraulic Cylinder Brand: Original • Hydraulic Pump Brand: Original • Hydraulic Valve Brand: Original • Engine Brand: Cummins 257KW • Power: Provided • Machinery Test Report: • Video Outgoing-inspection: Provided

• Core Components: Pressure Vessel, Motor, Bearing, Gear,

Pump, Gearbox, Engine, PLC

Year: 2018Working Hours: 2260