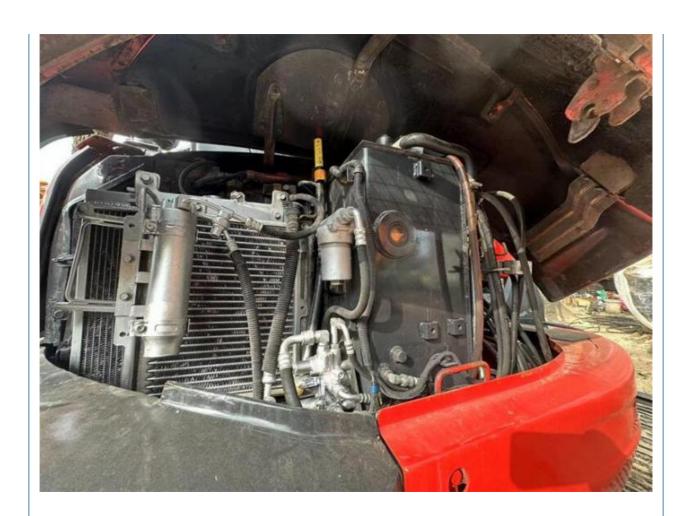

# Affordable Second Hand 5.5 Ton Kubota Small Excavator with 0.24m3 Bucket Capacity

## **Basic Information**

Place of Origin: Janpa

• Price: \$14,800.00/units 1-3 units



## **Product Specification**

Showroom Location: None · Operating Weight: 5540KG 0.24m<sup>3</sup> . Bucket Capacity: 6000 KG • Machine Weight: • Hydraulic Cylinder Brand: Original • Hydraulic Pump Brand: Original • Hydraulic Valve Brand: Original • Engine Brand: Kubota 48.3KW • Power: • Machinery Test Report: Provided • Video Outgoing-inspection: Provided

• Core Components: Pressure Vessel, Motor, Bearing, Gear,

Pump, Gearbox, Engine, PLC

Year: 2022Working Hours: 840



# More Images









# Product Description

# **Product Description**





















## Models Of Excavators We Sell

Komatsu used excavator

PC20/PC30/PC35/PC40/PC50/PC55/PC56/PC60/PC70/PC75/PC78/PC10 0/PC110/PC120/PC128/PC130/PC138/PC150/PC160/PC200/PC210/PC22 0/PC228/PC240/PC270/PC300/PC350/PC360/PC400/PC450/PC460/PC49 0/PC650

Carter used excavator

CAT303/CAT305/CAT305.5/CAT306/CAT307/CAT308/CAT311/CAT312/C AT313/CAT315/CAT318/CAT320/CAT323/CAT324/CAT325/CAT326/CAT3 29/CAT330/CAT336/CAT340/CAT345/CAT349/CAT375

Doosan used excavator

DH(DX)35/55/60/70/75/80/150/200/215/220/225/235/260/300/350/370/420/500/530

Sany used excavator

SY16/SY35/SY55/SY60/SY65/SY75/SY85/SY95/SY115/SY135/SY155/SY 205/SY215/SY235/SY265/SY305/SY335/SY365

/ZX330/ZX350/ZX360/ZX450/ZX600

Kobelco used excavator SK50/SK55/SK60/SK70/SK75/SK115/SK135/SK140/SK160/SK200/SK210/

SK230/