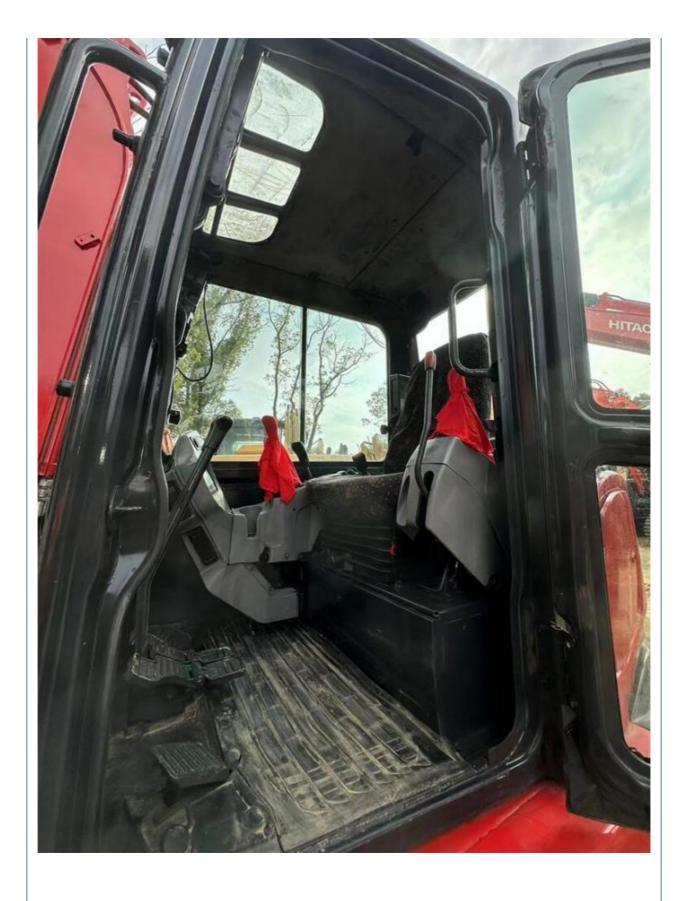

## **Product Specification**

Showroom Location: None · Operating Weight: 5540KG 0.24m<sup>3</sup> . Bucket Capacity: 6000 KG • Machine Weight: • Hydraulic Cylinder Brand: Original • Hydraulic Pump Brand: Original • Hydraulic Valve Brand: Original • Engine Brand: Kubota 48.3KW • Power: • Machinery Test Report: Provided • Video Outgoing-inspection: Provided

• Core Components: Pressure Vessel, Motor, Bearing, Gear,

Pump, Gearbox, Engine, PLC

Year: 2022Working Hours: 840