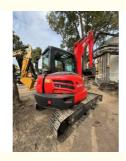

# Affordable Second Hand 5.5 Ton Kubota Small Excavator with 0.24m3 Bucket Capacity

## **Product Specification**

Showroom Location: None · Operating Weight: 5540KG 0.24m<sup>3</sup> . Bucket Capacity: 6000 KG • Machine Weight: • Hydraulic Cylinder Brand: Original • Hydraulic Pump Brand: Original • Hydraulic Valve Brand: Original • Engine Brand: Kubota 48.3KW • Power: • Machinery Test Report: Provided • Video Outgoing-inspection: Provided