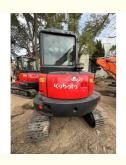

# Affordable Second Hand 5.5 Ton Kubota Small Excavator with 0.24m3 Bucket Capacity

## **Product Specification**

Showroom Location: None · Operating Weight: 5540KG 0.24m<sup>3</sup> . Bucket Capacity: 6000 KG • Machine Weight: • Hydraulic Cylinder Brand: Original • Hydraulic Pump Brand: Original • Hydraulic Valve Brand: Original • Engine Brand: Kubota 48.3KW • Power: • Machinery Test Report: Provided • Video Outgoing-inspection: Provided