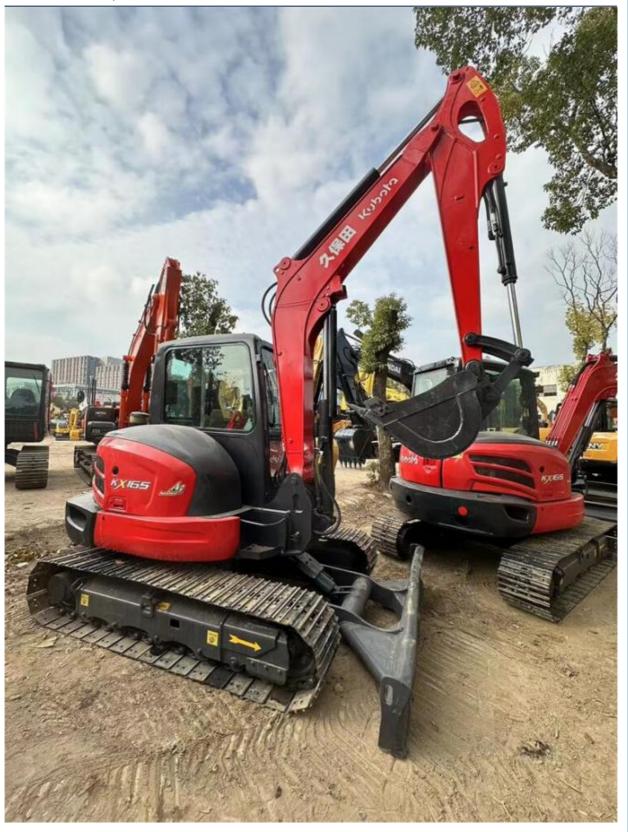

# Affordable Second Hand 5.5 Ton Kubota Small Excavator with 0.24m3 Bucket Capacity

## **Product Specification**

Showroom Location: None · Operating Weight: 5540KG 0.24m<sup>3</sup> . Bucket Capacity: 6000 KG • Machine Weight: • Hydraulic Cylinder Brand: Original • Hydraulic Pump Brand: Original • Hydraulic Valve Brand: Original • Engine Brand: Kubota 48.3KW • Power: • Machinery Test Report: Provided • Video Outgoing-inspection: Provided

• Core Components: Pressure Vessel, Motor, Bearing, Gear,

Pump, Gearbox, Engine, PLC

Year: 2022Working Hours: 840