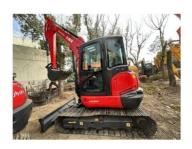

# Affordable Second Hand 5.5 Ton Kubota Small Excavator with 0.24m3 Bucket Capacity

## **Product Specification**

Showroom Location: None · Operating Weight: 5540KG 0.24m<sup>3</sup> . Bucket Capacity: 6000 KG • Machine Weight: • Hydraulic Cylinder Brand: Original • Hydraulic Pump Brand: Original • Hydraulic Valve Brand: Original • Engine Brand: Kubota 48.3KW • Power: • Machinery Test Report: Provided • Video Outgoing-inspection: Provided