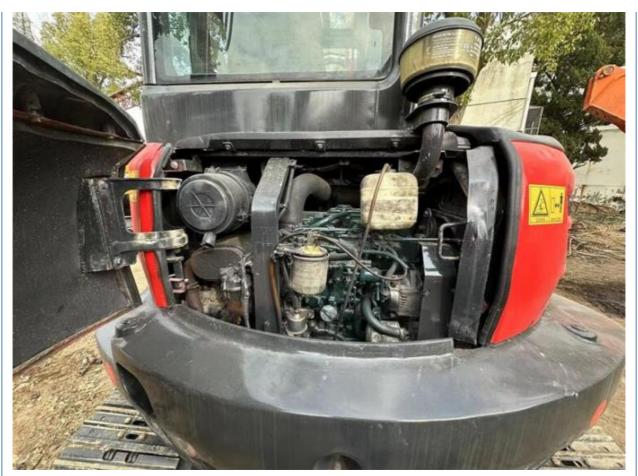

## **Product Specification**

Showroom Location: None · Operating Weight: 5540KG 0.24m<sup>3</sup> . Bucket Capacity: 6000 KG • Machine Weight: • Hydraulic Cylinder Brand: Original • Hydraulic Pump Brand: Original • Hydraulic Valve Brand: Original • Engine Brand: Kubota 48.3KW • Power: • Machinery Test Report: Provided • Video Outgoing-inspection: Provided

• Core Components: Pressure Vessel, Motor, Bearing, Gear,

Pump, Gearbox, Engine, PLC

Year: 2022Working Hours: 840