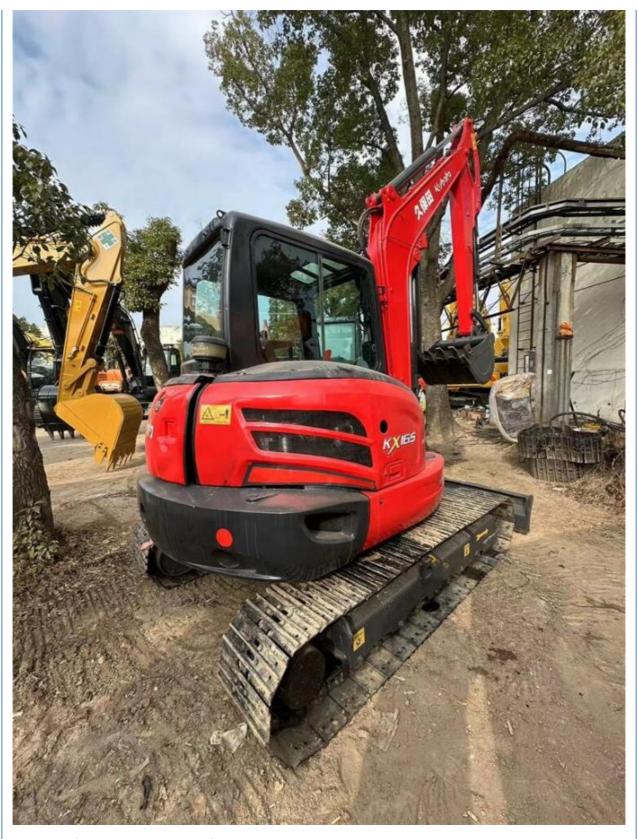

# Affordable Second Hand 5.5 Ton Kubota Small Excavator with 0.24m3 Bucket Capacity

## **Product Specification**

Showroom Location: None · Operating Weight: 5540KG 0.24m<sup>3</sup> . Bucket Capacity: 6000 KG • Machine Weight: • Hydraulic Cylinder Brand: Original • Hydraulic Pump Brand: Original • Hydraulic Valve Brand: Original • Engine Brand: Kubota 48.3KW • Power: • Machinery Test Report: Provided • Video Outgoing-inspection: Provided

• Core Components: Pressure Vessel, Motor, Bearing, Gear,

Pump, Gearbox, Engine, PLC

Year: 2022Working Hours: 840