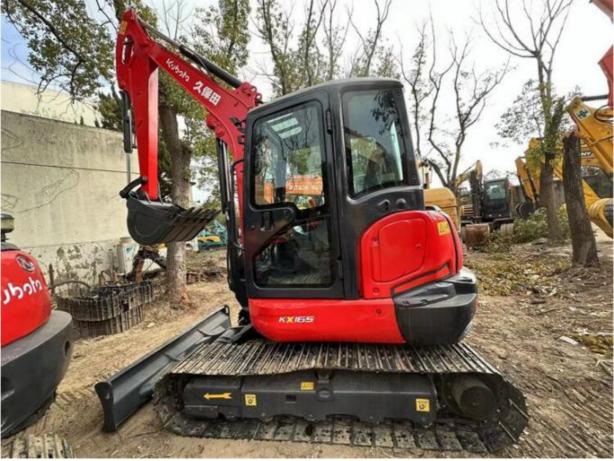

# Affordable Second Hand 5.5 Ton Kubota Small Excavator with 0.24m3 Bucket Capacity

## **Product Specification**

Showroom Location: None · Operating Weight: 5540KG 0.24m<sup>3</sup> . Bucket Capacity: 6000 KG • Machine Weight: • Hydraulic Cylinder Brand: Original • Hydraulic Pump Brand: Original • Hydraulic Valve Brand: Original • Engine Brand: Kubota 48.3KW • Power: • Machinery Test Report: Provided • Video Outgoing-inspection: Provided

• Core Components: Pressure Vessel, Motor, Bearing, Gear,

Pump, Gearbox, Engine, PLC

Year: 2022Working Hours: 840