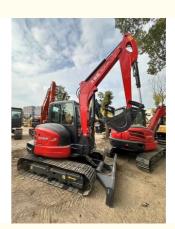

# Affordable Second Hand 5.5 Ton Kubota Small Excavator with 0.24m3 Bucket Capacity

## **Product Specification**

Showroom Location: None · Operating Weight: 5540KG 0.24m<sup>3</sup> . Bucket Capacity: 6000 KG • Machine Weight: • Hydraulic Cylinder Brand: Original • Hydraulic Pump Brand: Original • Hydraulic Valve Brand: Original • Engine Brand: Kubota 48.3KW • Power: • Machinery Test Report: Provided • Video Outgoing-inspection: Provided