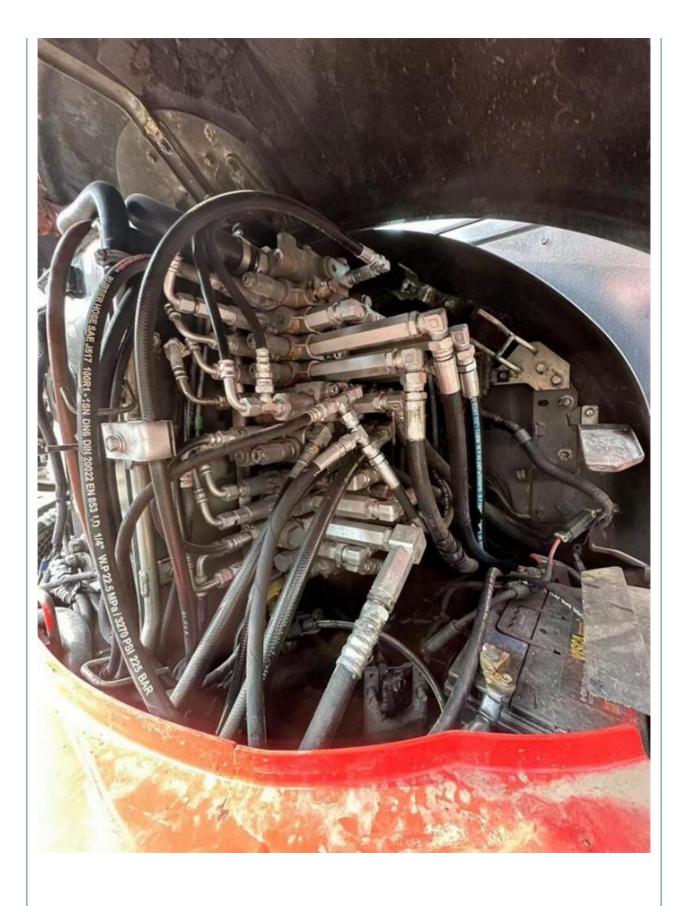

# Affordable Second Hand 5.5 Ton Kubota Small Excavator with 0.24m3 Bucket Capacity

## **Basic Information**

Place of Origin: Janpa

• Price: \$14,800.00/units 1-3 units



## **Product Specification**

Showroom Location: None · Operating Weight: 5540KG 0.24m<sup>3</sup> . Bucket Capacity: 6000 KG • Machine Weight: • Hydraulic Cylinder Brand: Original • Hydraulic Pump Brand: Original • Hydraulic Valve Brand: Original • Engine Brand: Kubota 48.3KW • Power: • Machinery Test Report: Provided • Video Outgoing-inspection: Provided

• Core Components: Pressure Vessel, Motor, Bearing, Gear,

Pump, Gearbox, Engine, PLC

Year: 2022Working Hours: 840



# More Images









# Product Description

# **Product Description**





















## Models Of Excavators We Sell

Komatsu used excavator

PC20/PC30/PC35/PC40/PC50/PC55/PC56/PC60/PC70/PC75/PC78/PC10 0/PC110/PC120/PC128/PC130/PC138/PC150/PC160/PC200/PC210/PC22 0/PC228/PC240/PC270/PC300/PC350/PC360/PC400/PC450/PC460/PC49 0/PC650

Carter used excavator

CAT303/CAT305/CAT305.5/CAT306/CAT307/CAT308/CAT311/CAT312/C AT313/CAT315/CAT318/CAT320/CAT323/CAT324/CAT325/CAT326/CAT3 29/CAT330/CAT336/CAT340/CAT345/CAT349/CAT375

Doosan used excavator

DH(DX)35/55/60/70/75/80/150/200/215/220/225/235/260/300/350/370/420/500/530

Sany used excavator

SY16/SY35/SY55/SY60/SY65/SY75/SY85/SY95/SY115/SY135/SY155/SY 205/SY215/SY235/SY265/SY305/SY335/SY365

/ZX330/ZX350/ZX360/ZX450/ZX600

Kobelco used excavator SK50/SK55/SK60/SK70/SK75/SK115/SK135/SK140/SK160/SK200/SK210/

SK230/SK