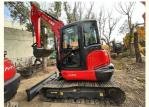

# Affordable Second Hand 5.5 Ton Kubota Small Excavator with 0.24m3 Bucket Capacity

## **Product Specification**

Showroom Location: None · Operating Weight: 5540KG 0.24m<sup>3</sup> . Bucket Capacity: 6000 KG • Machine Weight: • Hydraulic Cylinder Brand: Original • Hydraulic Pump Brand: Original • Hydraulic Valve Brand: Original • Engine Brand: Kubota 48.3KW • Power: • Machinery Test Report: Provided • Video Outgoing-inspection: Provided

• Core Components: Pressure Vessel, Motor, Bearing, Gear,

Pump, Gearbox, Engine, PLC

Year: 2022Working Hours: 840