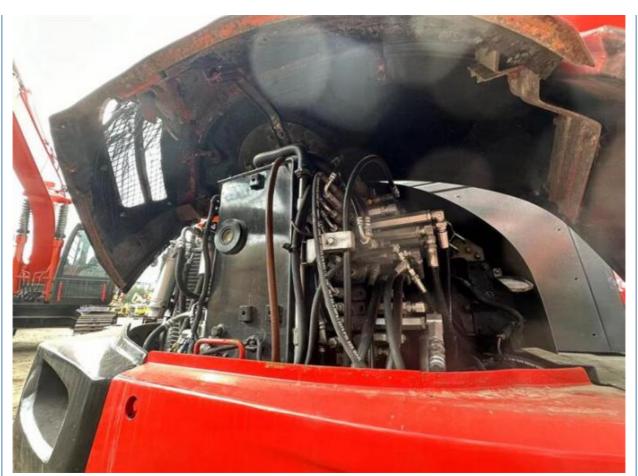

# Affordable Second Hand 5.5 Ton Kubota Small Excavator with 0.24m3 Bucket Capacity

## **Basic Information**

Place of Origin: Janpa

• Price: \$14,800.00/units 1-3 units



## **Product Specification**

Showroom Location: None · Operating Weight: 5540KG 0.24m<sup>3</sup> . Bucket Capacity: 6000 KG • Machine Weight: • Hydraulic Cylinder Brand: Original • Hydraulic Pump Brand: Original • Hydraulic Valve Brand: Original • Engine Brand: Kubota 48.3KW • Power: • Machinery Test Report: Provided • Video Outgoing-inspection: Provided

• Core Components: Pressure Vessel, Motor, Bearing, Gear,

Pump, Gearbox, Engine, PLC

Year: 2022Working Hours: 840



# More Images









# Product Description

# **Product Description**





















## Models Of Excavators We Sell

Komatsu used excavator

PC20/PC30/PC35/PC40/PC50/PC55/PC56/PC60/PC70/PC75/PC78/PC10 0/PC110/PC120/PC128/PC130/PC138/PC150/PC160/PC200/PC210/PC22 0/PC228/PC240/PC270/PC300/PC350/PC360/PC400/PC450/PC460/PC49 0/PC650

Carter used excavator

CAT303/CAT305/CAT305.5/CAT306/CAT307/CAT308/CAT311/CAT312/C AT313/CAT315/CAT318/CAT320/CAT323/CAT324/CAT325/CAT326/CAT3 29/CAT330/CAT336/CAT340/CAT345/CAT349/CAT375

Doosan used excavator

DH(DX)35/55/60/70/75/80/150/200/215/220/225/235/260/300/350/370/420/500/530

Sany used excavator

SY16/SY35/SY55/SY60/SY65/SY75/SY85/SY95/SY115/SY135/SY155/SY 205/SY215/SY235/SY265/SY305/SY335/SY365

/ZX330/ZX350/ZX360/ZX450/ZX600

Kobelco used excavator SK50/SK55/SK60/SK70/SK75/SK115/SK135/SK140/SK160/SK200/SK210/

SK230/SK23