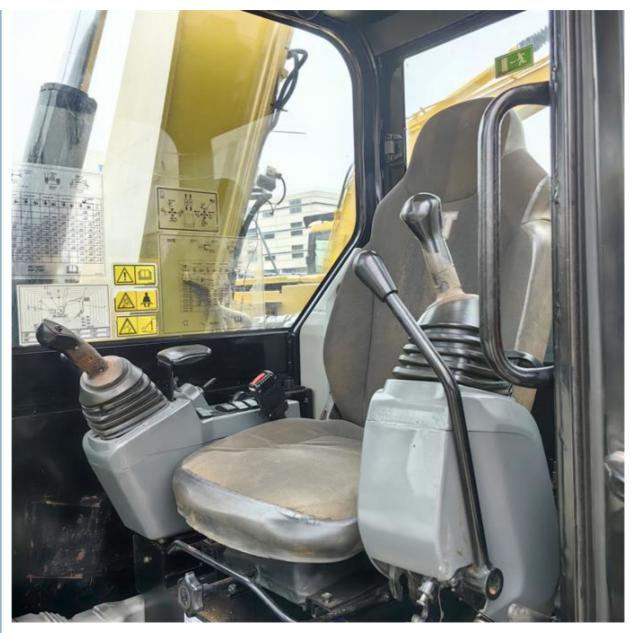

## **Product Specification**

Showroom Location: None · Operating Weight: 7760KG 0.31m<sup>3</sup> . Bucket Capacity: • Machine Weight: 8000 KG Hydraulic Cylinder Brand: Original • Hydraulic Pump Brand: Original Hydraulic Valve Brand: Original CAT . Engine Brand: 49.7kw • Power: • Machinery Test Report: Provided • Video Outgoing-inspection: Provided

• Core Components: Pressure Vessel, Motor, Bearing, Gear,

Pump, Gearbox, Engine, PLC

Year: 2021Working Hours: 505