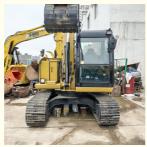

# CAT 308E Excavator Original 8 Ton Mini Good Condition Made in Japan 0.31m3 Bucket Capacity

## **Product Specification**

Showroom Location: None · Operating Weight: 7760KG 0.31m<sup>3</sup> . Bucket Capacity: • Machine Weight: 8000 KG Hydraulic Cylinder Brand: Original • Hydraulic Pump Brand: Original Hydraulic Valve Brand: Original CAT . Engine Brand: 49.7kw • Power: • Machinery Test Report: Provided • Video Outgoing-inspection: Provided

• Core Components: Pressure Vessel, Motor, Bearing, Gear,

Pump, Gearbox, Engine, PLC

Year: 2021Working Hours: 505