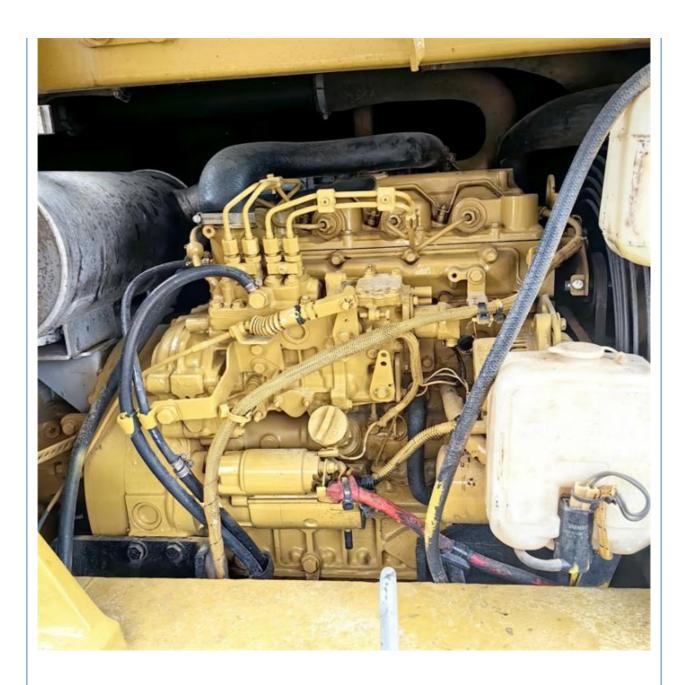

## **Product Specification**

Showroom Location: None · Operating Weight: 7760KG 0.31m<sup>3</sup> . Bucket Capacity: • Machine Weight: 8000 KG Hydraulic Cylinder Brand: Original • Hydraulic Pump Brand: Original Hydraulic Valve Brand: Original CAT . Engine Brand: 49.7kw • Power: • Machinery Test Report: Provided • Video Outgoing-inspection: Provided

• Core Components: Pressure Vessel, Motor, Bearing, Gear,

Pump, Gearbox, Engine, PLC

Year: 2021Working Hours: 505