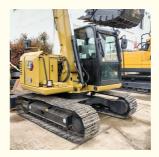

# CAT 308E Excavator Original 8 Ton Mini Good Condition Made in Japan 0.31m3 Bucket Capacity

## **Product Specification**

Showroom Location: None · Operating Weight: 7760KG 0.31m<sup>3</sup> . Bucket Capacity: • Machine Weight: 8000 KG Hydraulic Cylinder Brand: Original • Hydraulic Pump Brand: Original Hydraulic Valve Brand: Original CAT . Engine Brand: 49.7kw • Power: • Machinery Test Report: Provided • Video Outgoing-inspection: Provided

• Core Components: Pressure Vessel, Motor, Bearing, Gear,

Pump, Gearbox, Engine, PLC

Year: 2021Working Hours: 505