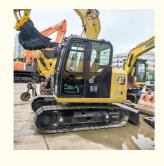

# CAT 308E Excavator Original 8 Ton Mini Good Condition Made in Japan 0.31m3 Bucket Capacity

## **Product Specification**

Showroom Location: None · Operating Weight: 7760KG 0.31m<sup>3</sup> . Bucket Capacity: • Machine Weight: 8000 KG Hydraulic Cylinder Brand: Original • Hydraulic Pump Brand: Original Hydraulic Valve Brand: Original CAT . Engine Brand: 49.7kw • Power: • Machinery Test Report: Provided • Video Outgoing-inspection: Provided

• Core Components: Pressure Vessel, Motor, Bearing, Gear,

Pump, Gearbox, Engine, PLC

Year: 2021Working Hours: 505