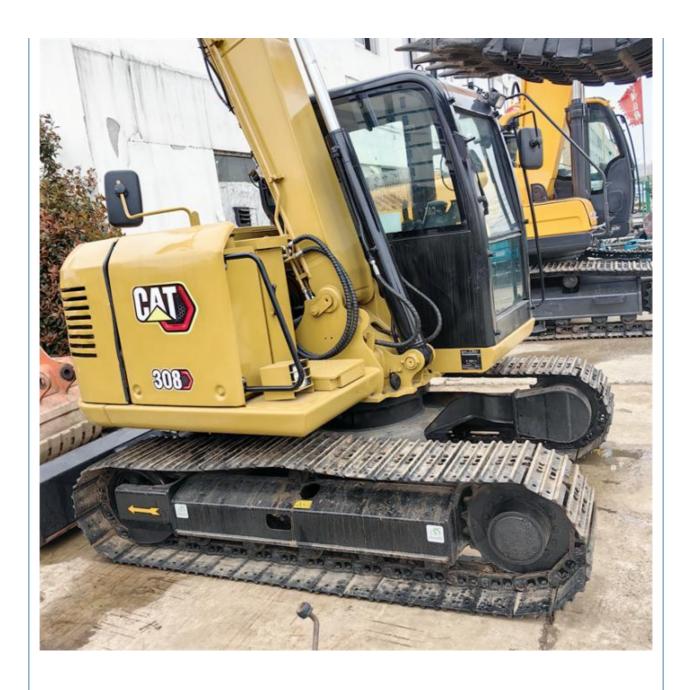

# CAT 308E Excavator Original 8 Ton Mini Good Condition Made in Japan 0.31m3 Bucket Capacity

## **Product Specification**

Showroom Location: None · Operating Weight: 7760KG 0.31m<sup>3</sup> . Bucket Capacity: • Machine Weight: 8000 KG Hydraulic Cylinder Brand: Original • Hydraulic Pump Brand: Original Hydraulic Valve Brand: Original CAT . Engine Brand: 49.7kw • Power: • Machinery Test Report: Provided • Video Outgoing-inspection: Provided