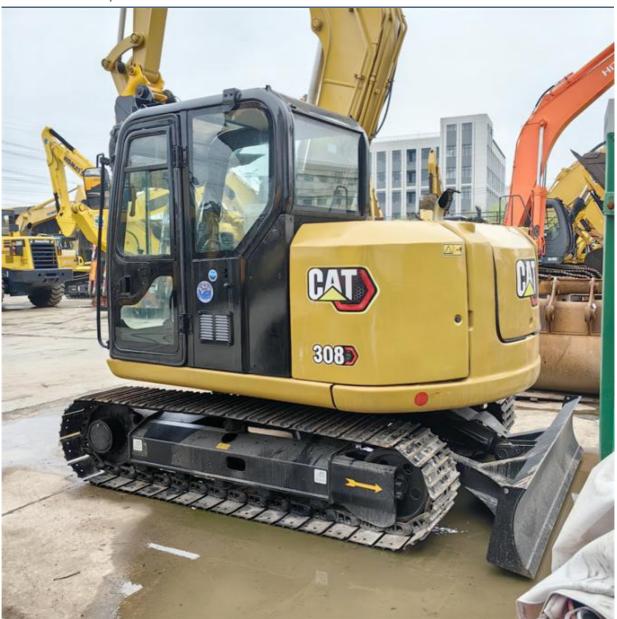

# CAT 308E Excavator Original 8 Ton Mini Good Condition Made in Japan 0.31m3 Bucket Capacity

## **Product Specification**

Showroom Location: None · Operating Weight: 7760KG 0.31m<sup>3</sup> . Bucket Capacity: • Machine Weight: 8000 KG Hydraulic Cylinder Brand: Original • Hydraulic Pump Brand: Original Hydraulic Valve Brand: Original CAT . Engine Brand: 49.7kw • Power: • Machinery Test Report: Provided • Video Outgoing-inspection: Provided

• Core Components: Pressure Vessel, Motor, Bearing, Gear,

Pump, Gearbox, Engine, PLC

Year: 2021Working Hours: 505