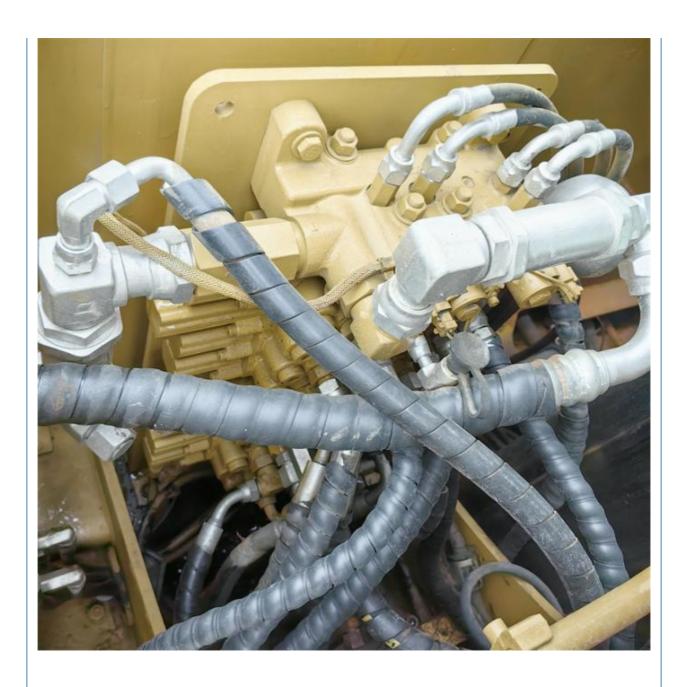

## **Product Specification**

Showroom Location: None · Operating Weight: 7760KG 0.31m<sup>3</sup> . Bucket Capacity: • Machine Weight: 8000 KG Hydraulic Cylinder Brand: Original • Hydraulic Pump Brand: Original Hydraulic Valve Brand: Original CAT . Engine Brand: 49.7kw • Power: • Machinery Test Report: Provided • Video Outgoing-inspection: Provided

• Core Components: Pressure Vessel, Motor, Bearing, Gear,

Pump, Gearbox, Engine, PLC

Year: 2021Working Hours: 505