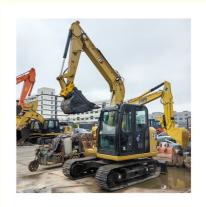

# CAT 308E Excavator Original 8 Ton Mini Good Condition Made in Japan 0.31m3 Bucket Capacity

## **Product Specification**

Showroom Location: None · Operating Weight: 7760KG 0.31m<sup>3</sup> . Bucket Capacity: • Machine Weight: 8000 KG Hydraulic Cylinder Brand: Original • Hydraulic Pump Brand: Original Hydraulic Valve Brand: Original CAT . Engine Brand: 49.7kw • Power: • Machinery Test Report: Provided • Video Outgoing-inspection: Provided

• Core Components: Pressure Vessel, Motor, Bearing, Gear,

Pump, Gearbox, Engine, PLC

Year: 2021Working Hours: 505