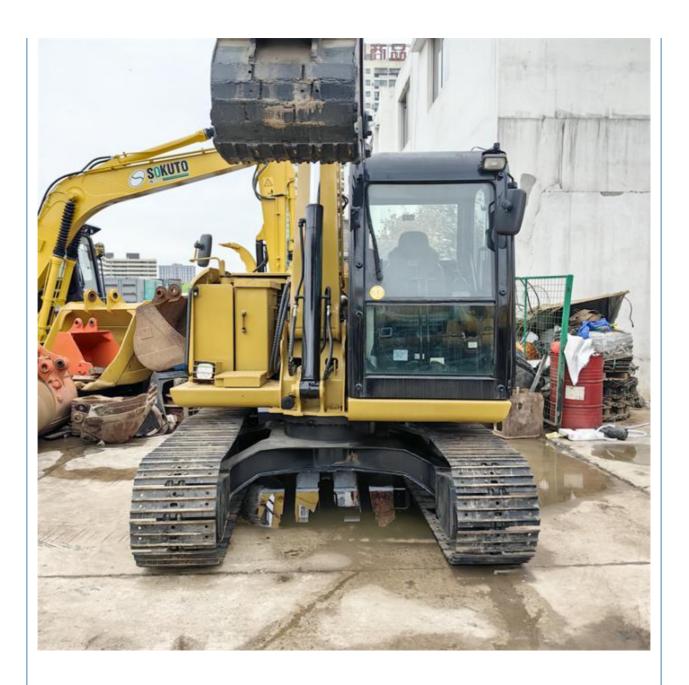

# CAT 308E Excavator Original 8 Ton Mini Good Condition Made in Japan 0.31m3 Bucket Capacity

## **Product Specification**

Showroom Location: None · Operating Weight: 7760KG 0.31m<sup>3</sup> . Bucket Capacity: • Machine Weight: 8000 KG Hydraulic Cylinder Brand: Original • Hydraulic Pump Brand: Original Hydraulic Valve Brand: Original CAT . Engine Brand: 49.7kw • Power: • Machinery Test Report: Provided • Video Outgoing-inspection: Provided

• Core Components: Pressure Vessel, Motor, Bearing, Gear,

Pump, Gearbox, Engine, PLC

Year: 2021Working Hours: 505