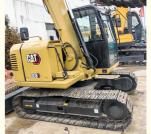

# CAT 308E Excavator Original 8 Ton Mini Good Condition Made in Japan 0.31m3 Bucket Capacity

## **Product Specification**

Showroom Location: None · Operating Weight: 7760KG 0.31m<sup>3</sup> . Bucket Capacity: • Machine Weight: 8000 KG Hydraulic Cylinder Brand: Original • Hydraulic Pump Brand: Original Hydraulic Valve Brand: Original CAT . Engine Brand: 49.7kw • Power: • Machinery Test Report: Provided • Video Outgoing-inspection: Provided

• Core Components: Pressure Vessel, Motor, Bearing, Gear,

Pump, Gearbox, Engine, PLC

Year: 2021Working Hours: 505