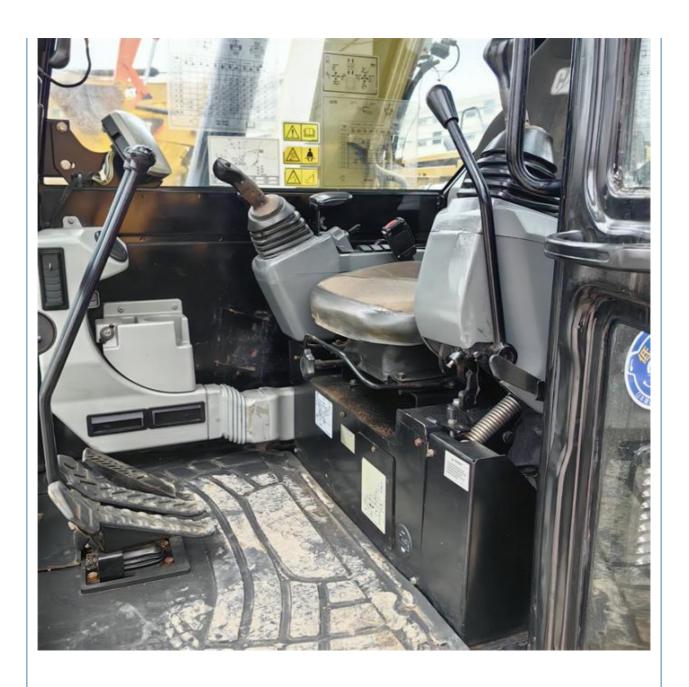

## **Product Specification**

Showroom Location: None · Operating Weight: 7760KG 0.31m<sup>3</sup> . Bucket Capacity: • Machine Weight: 8000 KG Hydraulic Cylinder Brand: Original • Hydraulic Pump Brand: Original Hydraulic Valve Brand: Original CAT . Engine Brand: 49.7kw • Power: • Machinery Test Report: Provided • Video Outgoing-inspection: Provided

• Core Components: Pressure Vessel, Motor, Bearing, Gear,

Pump, Gearbox, Engine, PLC

Year: 2021Working Hours: 505