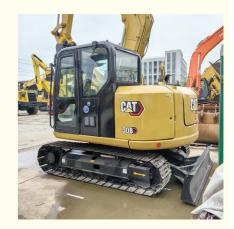

# CAT 308E Excavator Original 8 Ton Mini Good Condition Made in Japan 0.31m3 Bucket Capacity

## **Product Specification**

Showroom Location: None · Operating Weight: 7760KG 0.31m<sup>3</sup> . Bucket Capacity: • Machine Weight: 8000 KG Hydraulic Cylinder Brand: Original • Hydraulic Pump Brand: Original Hydraulic Valve Brand: Original CAT . Engine Brand: 49.7kw • Power: • Machinery Test Report: Provided • Video Outgoing-inspection: Provided

• Core Components: Pressure Vessel, Motor, Bearing, Gear,

Pump, Gearbox, Engine, PLC

Year: 2021Working Hours: 505