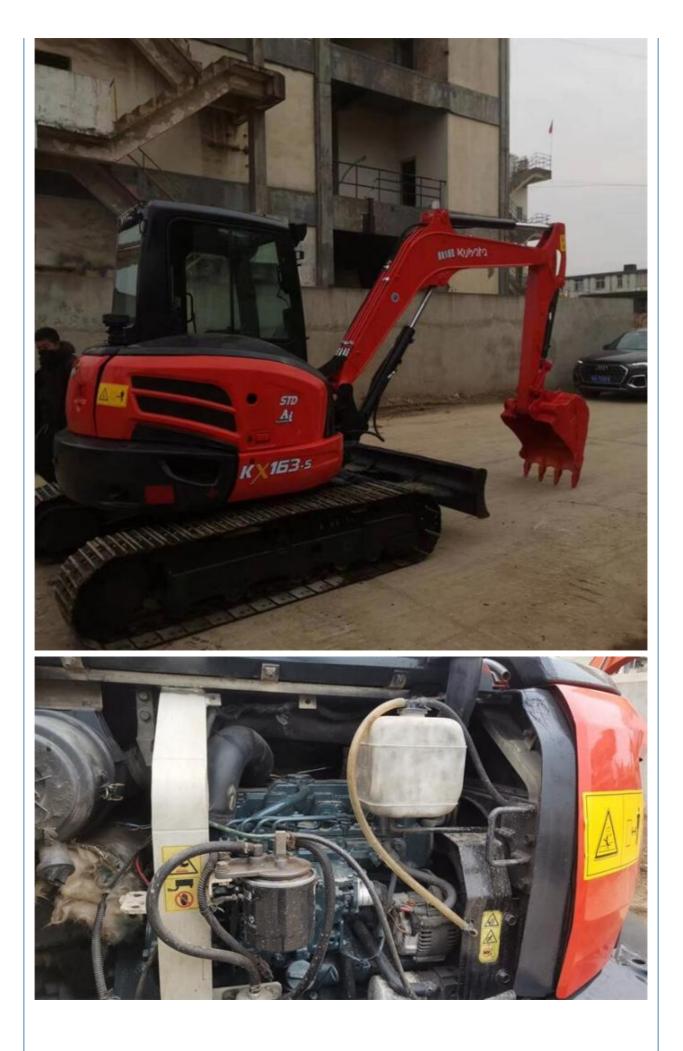

## Kubota 163 6 Ton Mini Digger Excavator 2161 Working Hours and Operating Weight 5520KG

#### **Product Specification**

• Showroom Location: None • Operating Weight: 5520KG 0.22m<sup>3</sup> Bucket Capacity: • Machine Weight: 5000 KG • Hydraulic Cylinder Brand: Original • Hydraulic Pump Brand: Original • Hydraulic Valve Brand: Original Engine Brand: Kubota 48.3KW • Power: • Machinery Test Report: Provided • Video Outgoing-inspection: Provided • Core Components: Pressure Vessel, Motor, Bearing, Gear, Pump, Gearbox, Engine, PLC • Year: 2023

#### More Images

Working Hours: