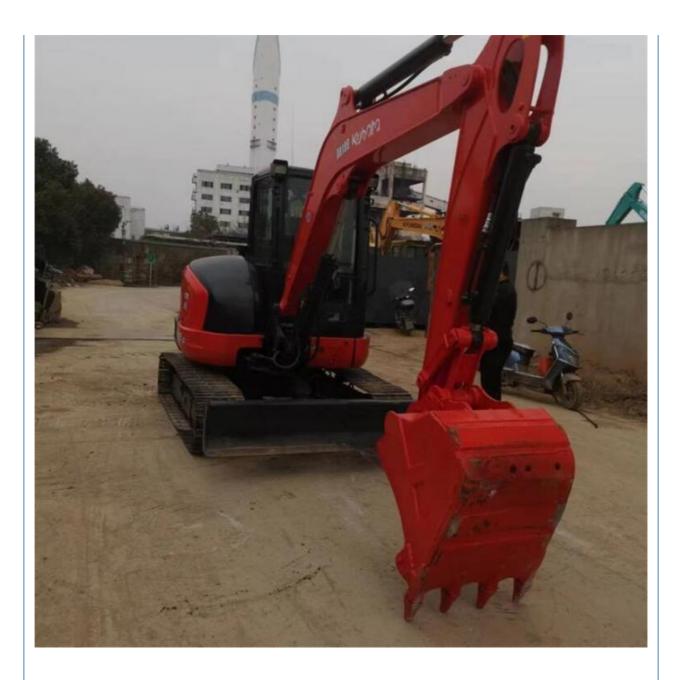

## Kubota 163 6 Ton Mini Digger Excavator 2161 Working Hours and Operating Weight 5520KG

#### **Product Specification**

• Showroom Location: None • Operating Weight: 5520KG 0.22m<sup>3</sup> Bucket Capacity: • Machine Weight: 5000 KG • Hydraulic Cylinder Brand: Original • Hydraulic Pump Brand: Original • Hydraulic Valve Brand: Original Engine Brand: Kubota 48.3KW • Power: • Machinery Test Report: Provided • Video Outgoing-inspection: Provided • Core Components: Pressure Vessel, Motor, Bearing, Gear, Pump, Gearbox, Engine, PLC • Year: 2023