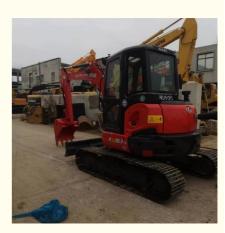

## Kubota 163 6 Ton Mini Digger Excavator 2161 Working Hours and Operating Weight 5520KG

#### **Product Specification**

• Showroom Location: None • Operating Weight: 5520KG 0.22m<sup>3</sup> Bucket Capacity: • Machine Weight: 5000 KG • Hydraulic Cylinder Brand: Original • Hydraulic Pump Brand: Original • Hydraulic Valve Brand: Original Engine Brand: Kubota 48.3KW • Power: • Machinery Test Report: Provided • Video Outgoing-inspection: Provided • Core Components: Pressure Vessel, Motor, Bearing, Gear, Pump, Gearbox, Engine, PLC • Year: 2023