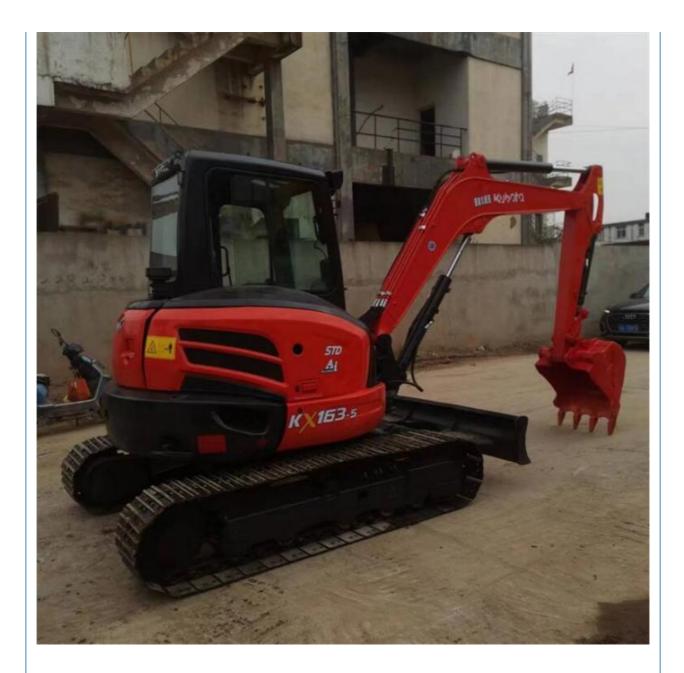

## Kubota 163 6 Ton Mini Digger Excavator 2161 Working Hours and Operating Weight 5520KG

#### **Product Specification**

• Showroom Location: None • Operating Weight: 5520KG 0.22m<sup>3</sup> Bucket Capacity: • Machine Weight: 5000 KG • Hydraulic Cylinder Brand: Original • Hydraulic Pump Brand: Original • Hydraulic Valve Brand: Original Engine Brand: Kubota 48.3KW • Power: • Machinery Test Report: Provided • Video Outgoing-inspection: Provided • Core Components: Pressure Vessel, Motor, Bearing, Gear, Pump, Gearbox, Engine, PLC • Year: 2023

#### More Images

Working Hours: