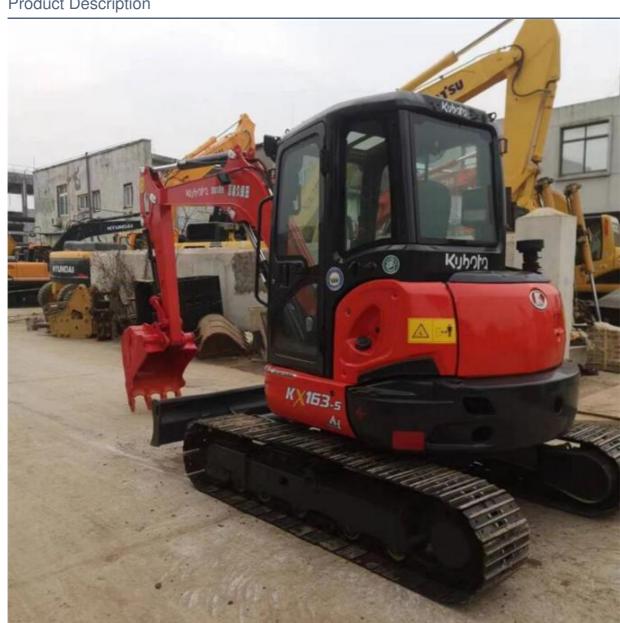

## Kubota 163 6 Ton Mini Digger Excavator 2161 Working Hours and Operating Weight 5520KG

## **Basic Information**

- Place of Origin:
- Price:
- Janpa
- \$13,200.00/units 1-3 units



#### **Product Specification**

• Showroom Location: None • Operating Weight: 5520KG 0.22m<sup>3</sup> Bucket Capacity: • Machine Weight: 5000 KG • Hydraulic Cylinder Brand: Original • Hydraulic Pump Brand: Original • Hydraulic Valve Brand: Original Engine Brand: Kubota 48.3KW • Power: • Machinery Test Report: Provided • Video Outgoing-inspection: Provided • Core Components: Pressure Vessel, Motor, Bearing, Gear, Pump, Gearbox, Engine, PLC • Year: 2023

2161



#### More Images

Working Hours:



# Product Description



















### Models Of Excavators We Sell

| Komatsu used<br>excavator  | PC20/PC30/PC35/PC40/PC50/PC55/PC56/PC60/PC70/PC75/PC78/PC10<br>0/PC110/PC120/PC128/PC130/PC138/PC150/PC160/PC200/PC210/PC22<br>0/PC228/PC240/PC270/PC300/PC350/PC360/PC400/PC450/PC460/PC49<br>0/PC650 |
|----------------------------|--------------------------------------------------------------------------------------------------------------------------------------------------------------------------------------------------------|
| Carter used excavator      | CAT303/CAT305/CAT305.5/CAT306/CAT307/CAT308/CAT311/CAT312/C<br>AT313/CAT315/CAT318/CAT320/CAT323/CAT324/CAT325/CAT326/CAT3<br>29/CAT330/CAT336/CAT340/CAT345/CAT349/CAT375                             |
| Doosan used excavator      | DH(DX)35/55/60/70/75/