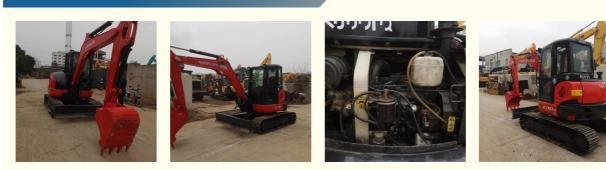

## Kubota 163 6 Ton Mini Digger Excavator 2161 Working Hours and Operating Weight 5520KG

## **Basic Information**

- Place of Origin:
- Price:
- Janpa
- \$13,200.00/units 1-3 units



#### **Product Specification**

• Showroom Location: None • Operating Weight: 5520KG 0.22m<sup>3</sup> Bucket Capacity: • Machine Weight: 5000 KG • Hydraulic Cylinder Brand: Original • Hydraulic Pump Brand: Original • Hydraulic Valve Brand: Original Engine Brand: Kubota 48.3KW • Power: • Machinery Test Report: Provided • Video Outgoing-inspection: Provided • Core Components: Pressure Vessel, Motor, Bearing, Gear, Pump, Gearbox, Engine, PLC • Year: 2023

2161



#### More Images

Working Hours:



# Product Description



















### Models Of Excavators We Sell

| Komatsu used<br>excavator  | PC20/PC30/PC35/PC40/PC50/PC55/PC56/PC60/PC70/PC75/PC78/PC10<br>0/PC110/PC120/PC128/PC130/PC138/PC150/PC160/PC200/PC210/PC22<br>0/PC228/PC240/PC270/PC300/PC350/PC360/PC400/PC450/PC460/PC49<br>0/PC650 |
|----------------------------|--------------------------------------------------------------------------------------------------------------------------------------------------------------------------------------------------------|
| Carter used excavator      | CAT303/CAT305/CAT305.5/CAT306/CAT307/CAT308/CAT311/CAT312/C<br>AT313/CAT315/CAT318/CAT320/CAT323/CAT324/CAT325/CAT326/CAT3<br>29/CAT330/CAT336/CAT340/CAT345/CAT349/CAT375                             |
| Doosan used excavator