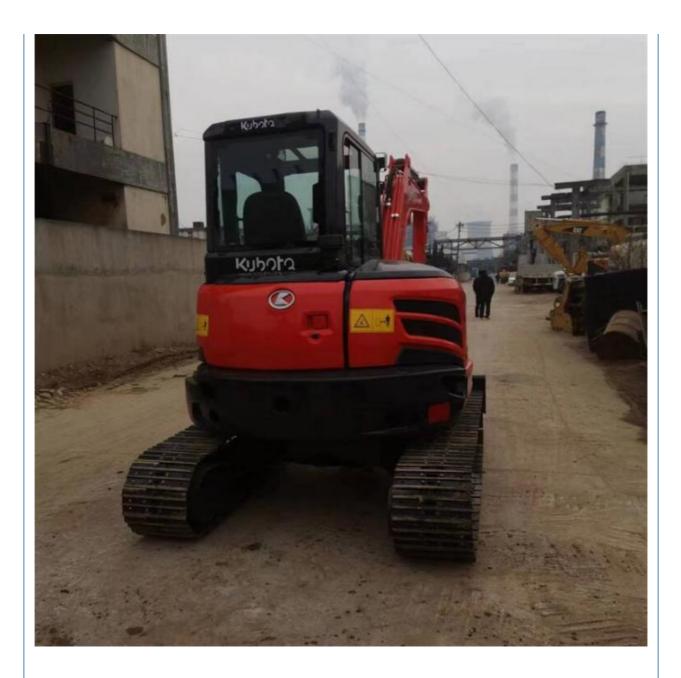

## Kubota 163 6 Ton Mini Digger Excavator 2161 Working Hours and Operating Weight 5520KG

#### **Product Specification**

• Showroom Location: None • Operating Weight: 5520KG 0.22m<sup>3</sup> Bucket Capacity: • Machine Weight: 5000 KG • Hydraulic Cylinder Brand: Original • Hydraulic Pump Brand: Original • Hydraulic Valve Brand: Original Engine Brand: Kubota 48.3KW • Power: • Machinery Test Report: Provided • Video Outgoing-inspection: Provided • Core Components: Pressure Vessel, Motor, Bearing, Gear, Pump, Gearbox, Engine, PLC • Year: 2023

2161

#### More Images

Working Hours: