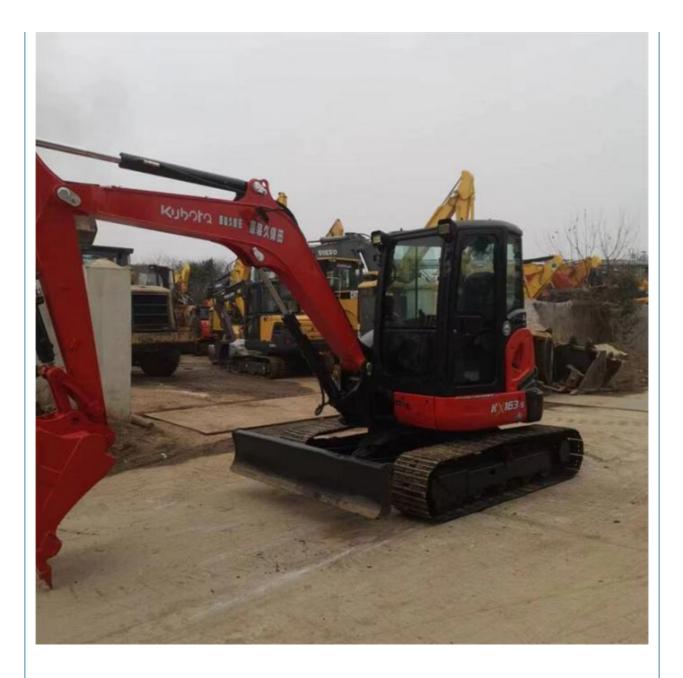

## Kubota 163 6 Ton Mini Digger Excavator 2161 Working Hours and Operating Weight 5520KG

#### **Product Specification**

• Showroom Location: None • Operating Weight: 5520KG 0.22m<sup>3</sup> Bucket Capacity: • Machine Weight: 5000 KG • Hydraulic Cylinder Brand: Original • Hydraulic Pump Brand: Original • Hydraulic Valve Brand: Original Engine Brand: Kubota 48.3KW • Power: • Machinery Test Report: Provided • Video Outgoing-inspection: Provided • Core Components: Pressure Vessel, Motor, Bearing, Gear, Pump, Gearbox, Engine, PLC • Year: 2023