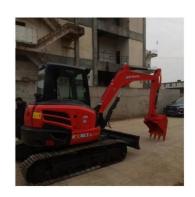

## Kubota 163 6 Ton Mini Digger Excavator 2161 Working Hours and Operating Weight 5520KG

#### **Product Specification**

• Showroom Location: None • Operating Weight: 5520KG 0.22m<sup>3</sup> Bucket Capacity: • Machine Weight: 5000 KG • Hydraulic Cylinder Brand: Original • Hydraulic Pump Brand: Original • Hydraulic Valve Brand: Original Engine Brand: Kubota 48.3KW • Power: • Machinery Test Report: Provided • Video Outgoing-inspection: Provided • Core Components: Pressure Vessel, Motor, Bearing, Gear, Pump, Gearbox, Engine, PLC • Year: 2023