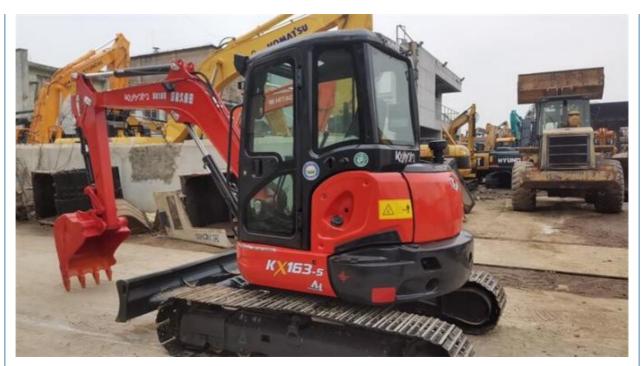

## Kubota 163 6 Ton Mini Digger Excavator 2161 Working Hours and Operating Weight 5520KG

#### **Product Specification**

• Showroom Location: None • Operating Weight: 5520KG 0.22m<sup>3</sup> Bucket Capacity: • Machine Weight: 5000 KG • Hydraulic Cylinder Brand: Original • Hydraulic Pump Brand: Original • Hydraulic Valve Brand: Original Engine Brand: Kubota 48.3KW • Power: • Machinery Test Report: Provided • Video Outgoing-inspection: Provided • Core Components: Pressure Vessel, Motor, Bearing, Gear, Pump, Gearbox, Engine, PLC • Year: 2023

#### More Images

Working Hours: