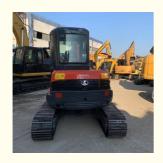

# Kubota U55-5 Crawler Excavator The Ultimate Choice for Construction Machinery in 2022

#### **Product Specification**

Showroom Location: None · Operating Weight: 5130KG 0.16m<sup>3</sup> . Bucket Capacity: • Machine Weight: 5000 KG • Hydraulic Cylinder Brand: Original • Hydraulic Pump Brand: Original • Hydraulic Valve Brand: Original Kubota . Engine Brand: 35KW • Power: • Machinery Test Report: Provided • Video Outgoing-inspection: Provided

• Core Components: Pressure Vessel, Motor, Bearing, Gear,

Pump, Gearbox, Engine, PLC

Year: 2022Working Hours: 1360