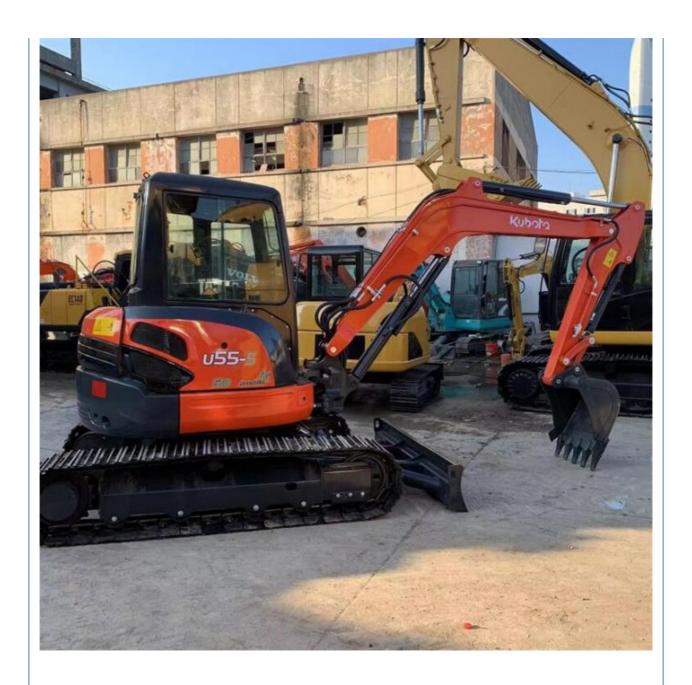

# Kubota U55-5 Crawler Excavator The Ultimate Choice for Construction Machinery in 2022

#### **Product Specification**

Showroom Location: None · Operating Weight: 5130KG 0.16m<sup>3</sup> . Bucket Capacity: • Machine Weight: 5000 KG • Hydraulic Cylinder Brand: Original • Hydraulic Pump Brand: Original • Hydraulic Valve Brand: Original Kubota . Engine Brand: 35KW • Power: • Machinery Test Report: Provided • Video Outgoing-inspection: Provided