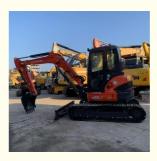

# Kubota U55-5 Crawler Excavator The Ultimate Choice for Construction Machinery in 2022

#### **Product Specification**

Showroom Location: None · Operating Weight: 5130KG 0.16m<sup>3</sup> . Bucket Capacity: • Machine Weight: 5000 KG • Hydraulic Cylinder Brand: Original • Hydraulic Pump Brand: Original • Hydraulic Valve Brand: Original Kubota . Engine Brand: 35KW • Power: • Machinery Test Report: Provided • Video Outgoing-inspection: Provided