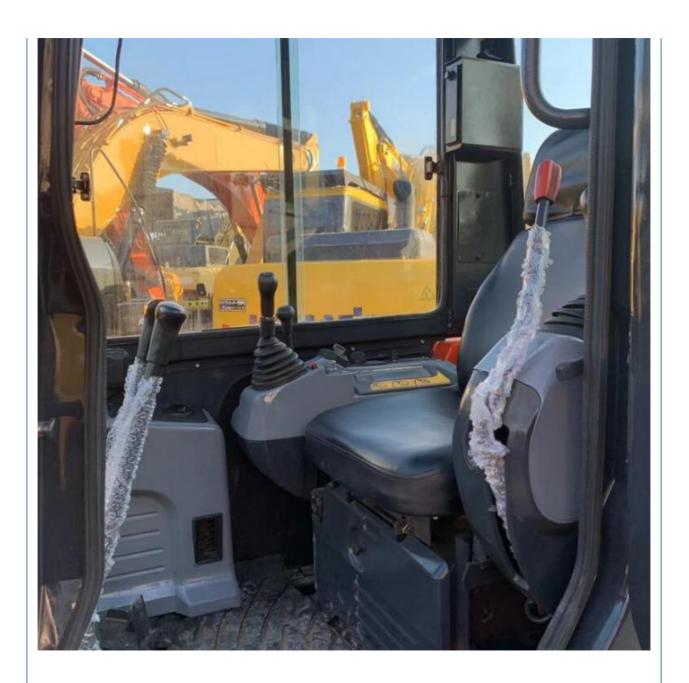

#### **Product Specification**

Showroom Location: None · Operating Weight: 5130KG 0.16m<sup>3</sup> . Bucket Capacity: • Machine Weight: 5000 KG • Hydraulic Cylinder Brand: Original • Hydraulic Pump Brand: Original • Hydraulic Valve Brand: Original Kubota . Engine Brand: 35KW • Power: • Machinery Test Report: Provided • Video Outgoing-inspection: Provided