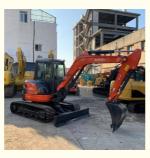

# Kubota U55-5 Crawler Excavator The Ultimate Choice for Construction Machinery in 2022

#### **Product Specification**

Showroom Location: None · Operating Weight: 5130KG 0.16m<sup>3</sup> . Bucket Capacity: • Machine Weight: 5000 KG • Hydraulic Cylinder Brand: Original • Hydraulic Pump Brand: Original • Hydraulic Valve Brand: Original Kubota . Engine Brand: 35KW • Power: • Machinery Test Report: Provided • Video Outgoing-inspection: Provided

• Core Components: Pressure Vessel, Motor, Bearing, Gear,

Pump, Gearbox, Engine, PLC

Year: 2022Working Hours: 1360