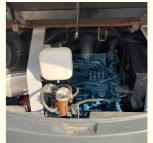

#### **Product Specification**

Showroom Location: None · Operating Weight: 5130KG 0.16m<sup>3</sup> . Bucket Capacity: • Machine Weight: 5000 KG • Hydraulic Cylinder Brand: Original • Hydraulic Pump Brand: Original • Hydraulic Valve Brand: Original Kubota . Engine Brand: 35KW • Power: • Machinery Test Report: Provided • Video Outgoing-inspection: Provided

• Core Components: Pressure Vessel, Motor, Bearing, Gear,

Pump, Gearbox, Engine, PLC

Year: 2022Working Hours: 1360