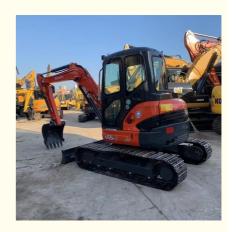

# Kubota U55-5 Crawler Excavator The Ultimate Choice for Construction Machinery in 2022

#### **Product Specification**

Showroom Location: None · Operating Weight: 5130KG 0.16m<sup>3</sup> . Bucket Capacity: • Machine Weight: 5000 KG • Hydraulic Cylinder Brand: Original • Hydraulic Pump Brand: Original • Hydraulic Valve Brand: Original Kubota . Engine Brand: 35KW • Power: • Machinery Test Report: Provided • Video Outgoing-inspection: Provided

• Core Components: Pressure Vessel, Motor, Bearing, Gear,

Pump, Gearbox, Engine, PLC

Year: 2022Working Hours: 1360