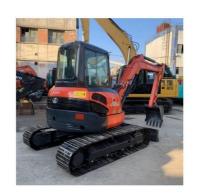

# Kubota U55-5 Crawler Excavator The Ultimate Choice for Construction Machinery in 2022

#### **Product Specification**

Showroom Location: None · Operating Weight: 5130KG 0.16m<sup>3</sup> . Bucket Capacity: • Machine Weight: 5000 KG • Hydraulic Cylinder Brand: Original • Hydraulic Pump Brand: Original • Hydraulic Valve Brand: Original Kubota . Engine Brand: 35KW • Power: • Machinery Test Report: Provided • Video Outgoing-inspection: Provided

• Core Components: Pressure Vessel, Motor, Bearing, Gear,

Pump, Gearbox, Engine, PLC

Year: 2022Working Hours: 1360