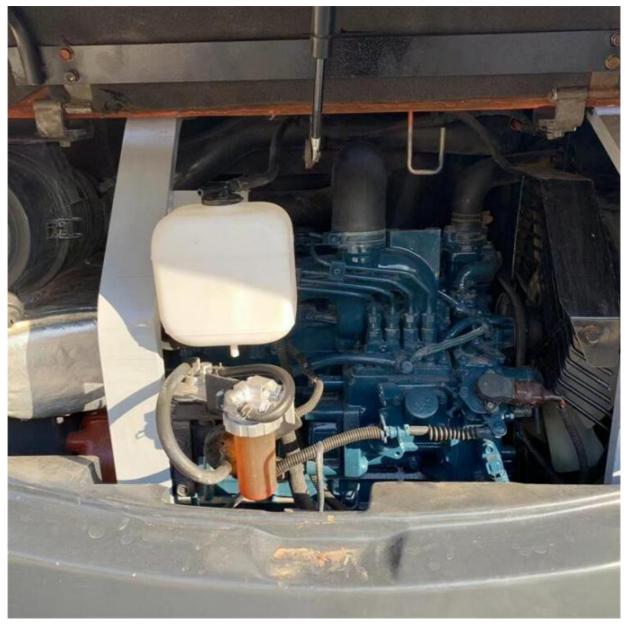

#### **Product Specification**

Showroom Location: None · Operating Weight: 5130KG 0.16m<sup>3</sup> . Bucket Capacity: • Machine Weight: 5000 KG • Hydraulic Cylinder Brand: Original • Hydraulic Pump Brand: Original • Hydraulic Valve Brand: Original Kubota . Engine Brand: 35KW • Power: • Machinery Test Report: Provided • Video Outgoing-inspection: Provided

• Core Components: Pressure Vessel, Motor, Bearing, Gear,

Pump, Gearbox, Engine, PLC

Year: 2022Working Hours: 1360