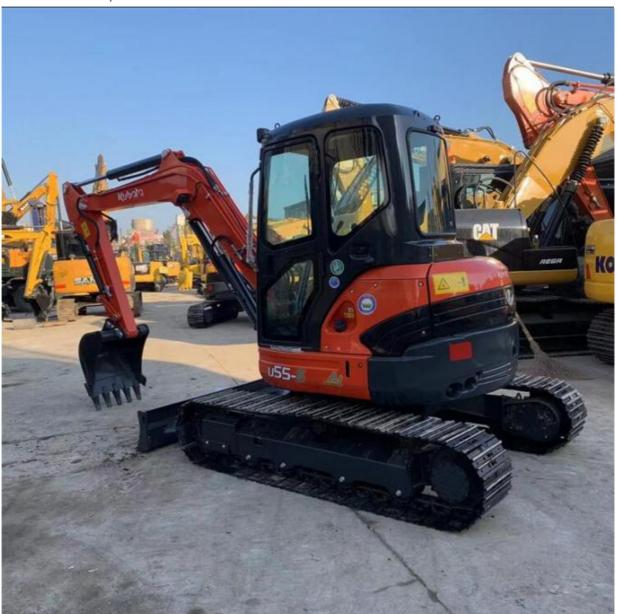

# Kubota U55-5 Crawler Excavator The Ultimate Choice for Construction Machinery in 2022

#### **Product Specification**

Showroom Location: None · Operating Weight: 5130KG 0.16m<sup>3</sup> . Bucket Capacity: • Machine Weight: 5000 KG • Hydraulic Cylinder Brand: Original • Hydraulic Pump Brand: Original • Hydraulic Valve Brand: Original Kubota . Engine Brand: 35KW • Power: • Machinery Test Report: Provided • Video Outgoing-inspection: Provided