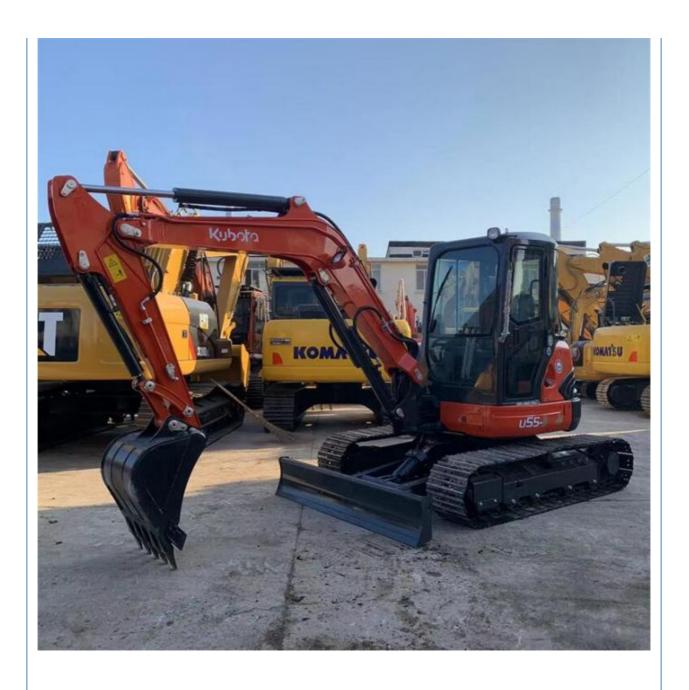

# Kubota U55-5 Crawler Excavator The Ultimate Choice for Construction Machinery in 2022

#### **Product Specification**

Showroom Location: None · Operating Weight: 5130KG 0.16m<sup>3</sup> . Bucket Capacity: • Machine Weight: 5000 KG • Hydraulic Cylinder Brand: Original • Hydraulic Pump Brand: Original • Hydraulic Valve Brand: Original Kubota . Engine Brand: 35KW • Power: • Machinery Test Report: Provided • Video Outgoing-inspection: Provided