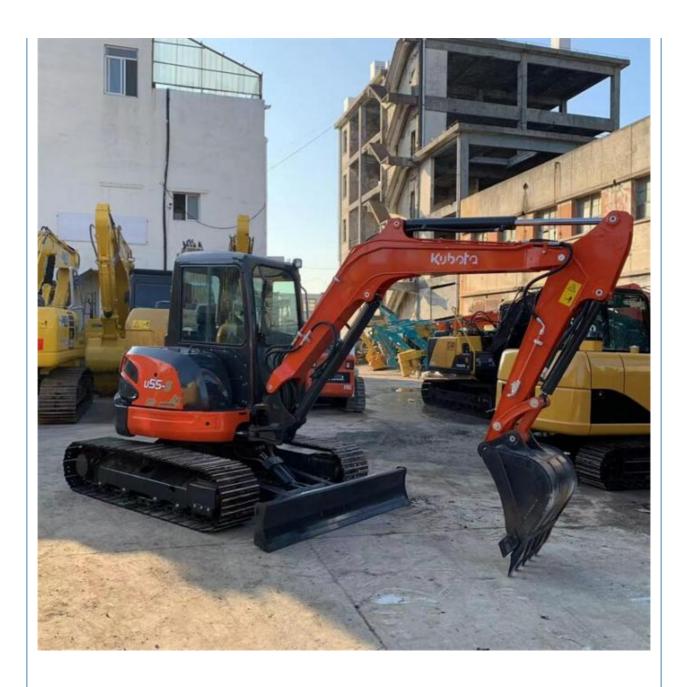

# Kubota U55-5 Crawler Excavator The Ultimate Choice for Construction Machinery in 2022

#### **Product Specification**

Showroom Location: None · Operating Weight: 5130KG 0.16m<sup>3</sup> . Bucket Capacity: • Machine Weight: 5000 KG • Hydraulic Cylinder Brand: Original • Hydraulic Pump Brand: Original • Hydraulic Valve Brand: Original Kubota . Engine Brand: 35KW • Power: • Machinery Test Report: Provided • Video Outgoing-inspection: Provided