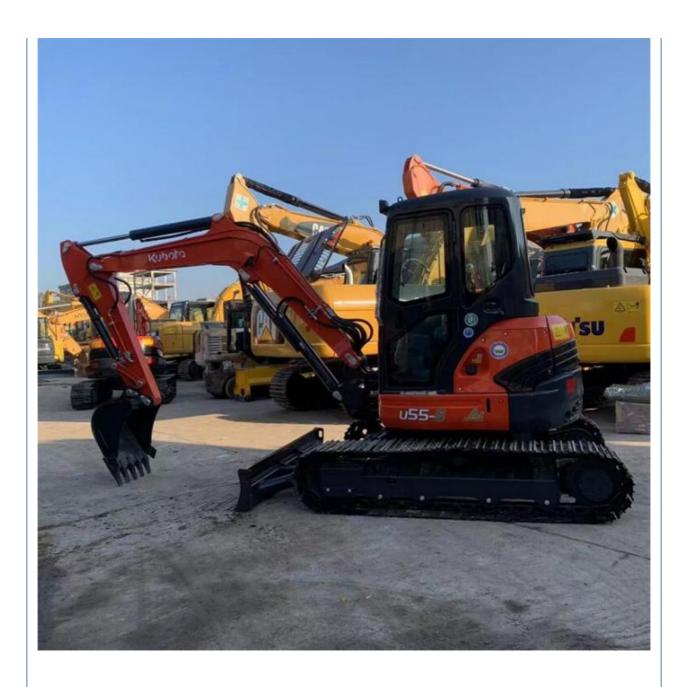

# Kubota U55-5 Crawler Excavator The Ultimate Choice for Construction Machinery in 2022

#### **Product Specification**

Showroom Location: None · Operating Weight: 5130KG 0.16m<sup>3</sup> . Bucket Capacity: • Machine Weight: 5000 KG • Hydraulic Cylinder Brand: Original • Hydraulic Pump Brand: Original • Hydraulic Valve Brand: Original Kubota . Engine Brand: 35KW • Power: • Machinery Test Report: Provided • Video Outgoing-inspection: Provided