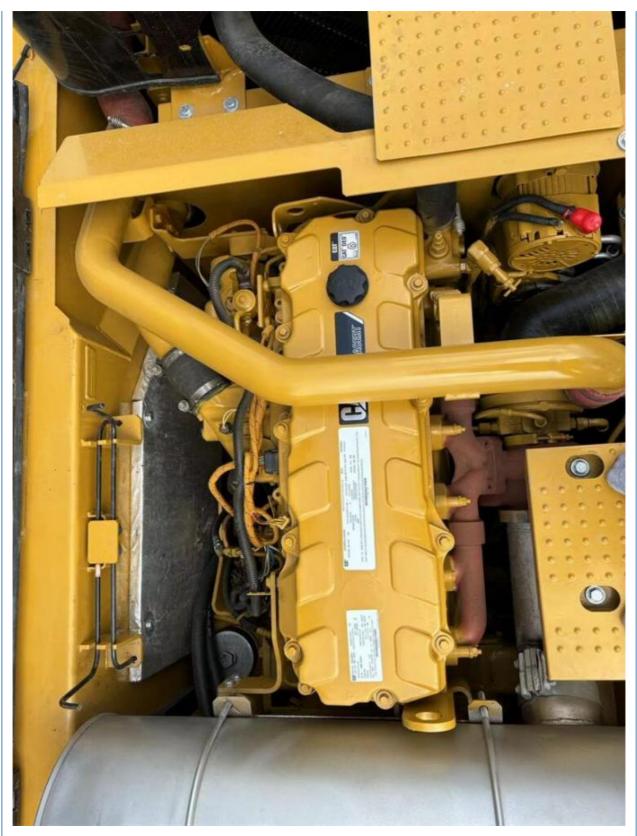

## 208KW Original Hydraulic Pump Used Cat 336D Crawler Excavator **Construction Machinery**

### **Basic Information**

- Place of Origin:
- Price:

Japan \$55,500.00/units 1-3 units



### **Product Specification**

• Showroom Location: None • Operating Weight: 34600KG 1.8m<sup>3</sup> Bucket Capacity: • Machine Weight: 36000 KG • Hydraulic Cylinder Brand: Original • Hydraulic Pump Brand: Original Original

CAT

2023

330

- Hydraulic Valve Brand:
- Engine Brand: • Power:
- 208KW • Machinery Test Report:
- Provided • Video Outgoing-inspection: Provided
- Core Components: Pressure Vessel, Motor, Bearing, Gear,
- Year:
- Working Hours:



#### More Images





Pump, Gearbox, Engine, PLC





# Product Description



















# Models Of Excavators We Sell

| Komatsu used<br>excavator | PC20/PC30/PC35/PC40/PC50/PC55/PC56/PC60/PC70/PC75/PC78/PC10<br>0/PC110/PC120/PC128/PC130/PC138/PC150/PC160/PC200/PC210/PC22<br>0/PC228/PC240/PC270/PC300/PC350/PC360/PC400/PC450/PC460/PC49<br>0/PC650 |
|---------------------------|--------------------------------------------------------------------------------------------------------------------------------------------------------------------------------------------------------|
| Carter used excavator     | CAT303/CAT305/CAT305.5/CAT306/CAT307/CAT308/CAT311/CAT312/C<br>AT313/CAT315/CAT318/CAT320/CAT323/CAT324/CAT325/CAT326/CAT3<br>29/CAT330/CAT336/CAT340/CAT345/CAT349/CAT375                             |
| Doosan used excavator     | DH(DX)35/55/60/70/75/80/150/200/215/220/225