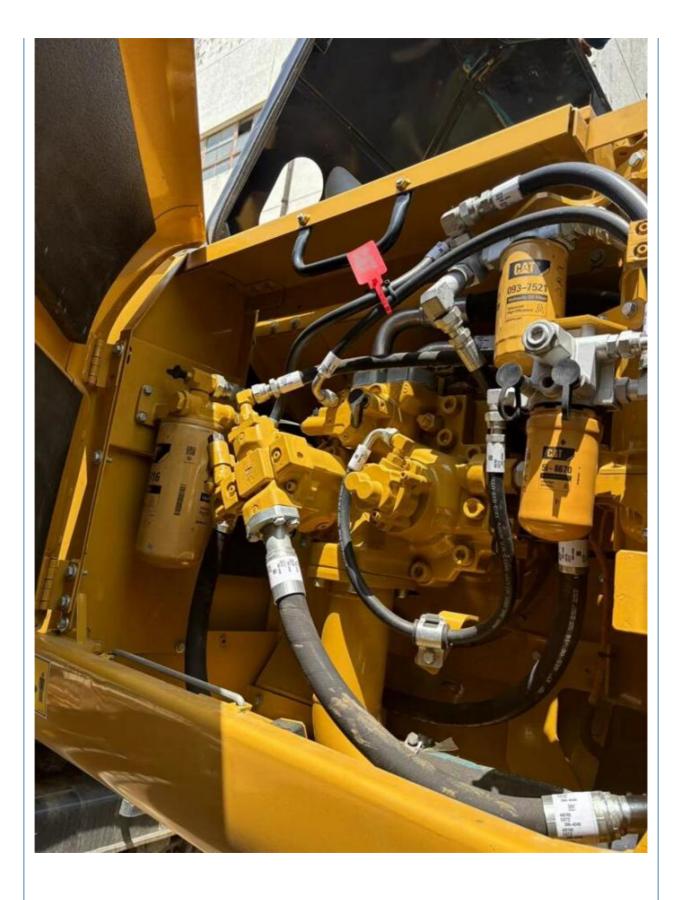

### **Product Specification**

• Showroom Location: None • Operating Weight: 34600KG 1.8m<sup>3</sup> Bucket Capacity: • Machine Weight: 36000 KG • Hydraulic Cylinder Brand: Original • Hydraulic Pump Brand: Original Original

CAT

2023

330

- Hydraulic Valve Brand:
- Engine Brand: • Power:
- 208KW • Machinery Test Report:
- Provided • Video Outgoing-inspection: Provided
- Core Components: Pressure Vessel, Motor, Bearing, Gear,
- Year:
- Working Hours: