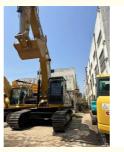

### **Product Specification**

• Showroom Location: None • Operating Weight: 34600KG 1.8m<sup>3</sup> Bucket Capacity: • Machine Weight: 36000 KG • Hydraulic Cylinder Brand: Original • Hydraulic Pump Brand: Original Original

CAT

2023

330

- Hydraulic Valve Brand:
- Engine Brand: • Power:
- 208KW • Machinery Test Report:
- Provided • Video Outgoing-inspection: Provided
- Core Components: Pressure Vessel, Motor, Bearing, Gear,
- Year:
- Working Hours: