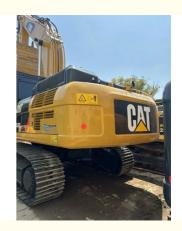

### **Product Specification**

• Showroom Location: None • Operating Weight: 34600KG 1.8m<sup>3</sup> Bucket Capacity: • Machine Weight: 36000 KG • Hydraulic Cylinder Brand: Original • Hydraulic Pump Brand: Original Original

CAT

2023

330

- Hydraulic Valve Brand:
- Engine Brand: • Power:
- 208KW • Machinery Test Report:
- Provided • Video Outgoing-inspection: Provided
- Core Components: Pressure Vessel, Motor, Bearing, Gear,
- Year:
- Working Hours: