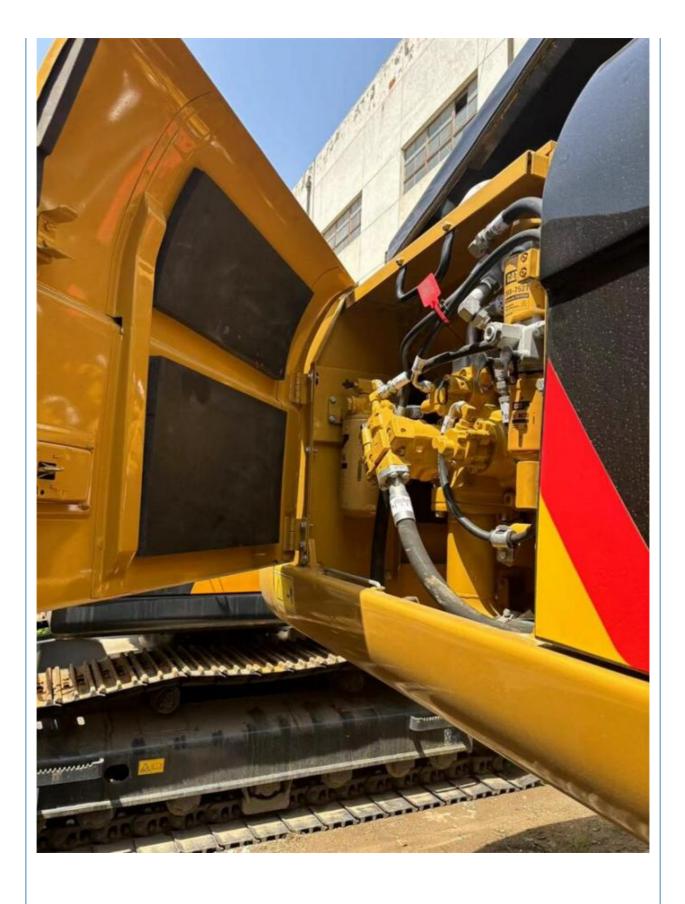

## 208KW Original Hydraulic Pump Used Cat 336D Crawler Excavator **Construction Machinery**

### **Basic Information**

- Place of Origin:
- Price:

Japan \$55,500.00/units 1-3 units



### **Product Specification**

• Showroom Location: None • Operating Weight: 34600KG 1.8m<sup>3</sup> Bucket Capacity: • Machine Weight: 36000 KG • Hydraulic Cylinder Brand: Original • Hydraulic Pump Brand: Original Original

CAT

2023

330

- Hydraulic Valve Brand:
- Engine Brand: • Power:
- 208KW • Machinery Test Report:
- Provided • Video Outgoing-inspection: Provided
- Core Components: Pressure Vessel, Motor, Bearing, Gear,
- Year:
- Working Hours:



#### More Images





Pump, Gearbox, Engine, PLC





# Product Description



















# Models Of Excavators We Sell

| Komatsu used<br>excavator | PC20/PC30/PC35/PC40/PC50/PC55/PC56/PC60/PC70/PC75/PC78/PC10<br>0/PC110/PC120/PC128/PC130/PC138/PC150/PC160/PC200/PC210/PC22<br>0/PC228/PC240/PC270/PC300/PC350/PC360/PC400/PC450/PC460/PC49<br>0/PC650 |
|---------------------------|--------------------------------------------------------------------------------------------------------------------------------------------------------------------------------------------------------|
| Carter used excavator     | CAT303/CAT305/CAT305.5/CAT306/CAT307/CAT308/CAT311/CAT312/C<br>AT313/CAT315/CAT318/CAT320/CAT323/CAT324/CAT325/CAT326/CAT3<br>29/CAT330/CAT336/CAT340/CAT345/CAT349/CAT375                             |
| Doosan used excavator     | DH(DX)35/55/60/70/75/80/150/200