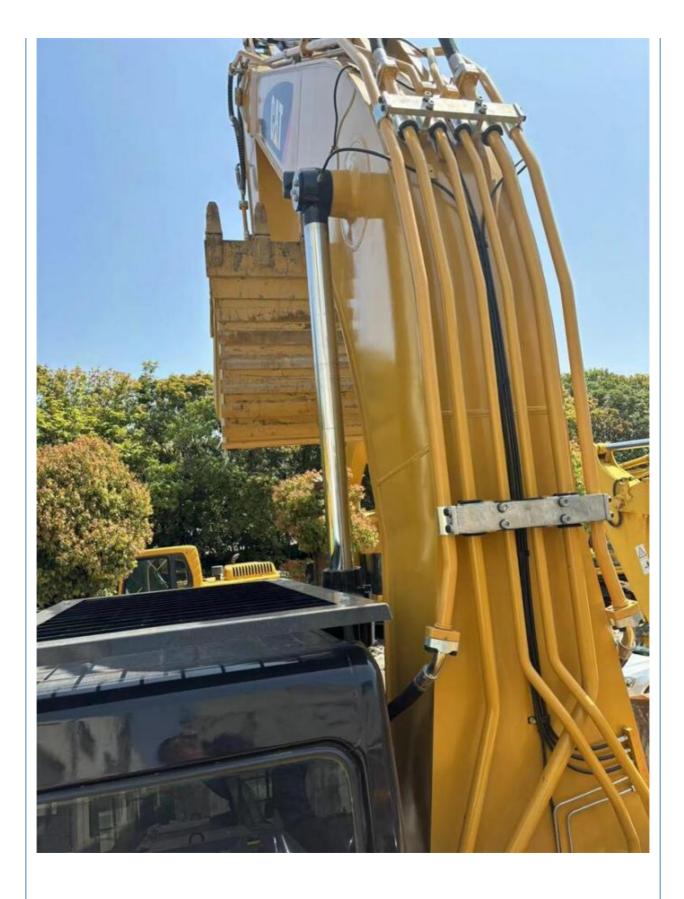

## 208KW Original Hydraulic Pump Used Cat 336D Crawler Excavator **Construction Machinery**

### **Basic Information**

- Place of Origin:
- Price:

Japan \$55,500.00/units 1-3 units



### **Product Specification**

• Showroom Location: None • Operating Weight: 34600KG 1.8m<sup>3</sup> Bucket Capacity: • Machine Weight: 36000 KG • Hydraulic Cylinder Brand: Original • Hydraulic Pump Brand: Original Original

CAT

2023

330

- Hydraulic Valve Brand:
- Engine Brand: • Power:
- 208KW • Machinery Test Report:
- Provided • Video Outgoing-inspection: Provided
- Core Components: Pressure Vessel, Motor, Bearing, Gear,
- Year:
- Working Hours:



#### More Images





Pump, Gearbox, Engine, PLC





# Product Description



















# Models Of Excavators We Sell

| Komatsu used<br>excavator | PC20/PC30/PC35/PC40/PC50/PC55/PC56/PC60/PC70/PC75/PC78/PC10<br>0/PC110/PC120/PC128/PC130/PC138/PC150/PC160/PC200/PC210/PC22<br>0/PC228/PC240/PC270/PC300/PC350/PC360/PC400/PC450/PC460/PC49<br>0/PC650 |
|---------------------------|--------------------------------------------------------------------------------------------------------------------------------------------------------------------------------------------------------|
| Carter used excavator     | CAT303/CAT305/CAT305.5/CAT306/CAT307/CAT308/CAT311/CAT312/C<br>AT313/CAT315/CAT318/CAT320/CAT323/CAT324/CAT325/CAT326/CAT3<br>29/CAT330/CAT336/CAT340/CAT345/CAT349/CAT375                             |
| Doosan used excavator     | DH(DX)35/55/60/70/75/80/150/200/215/220