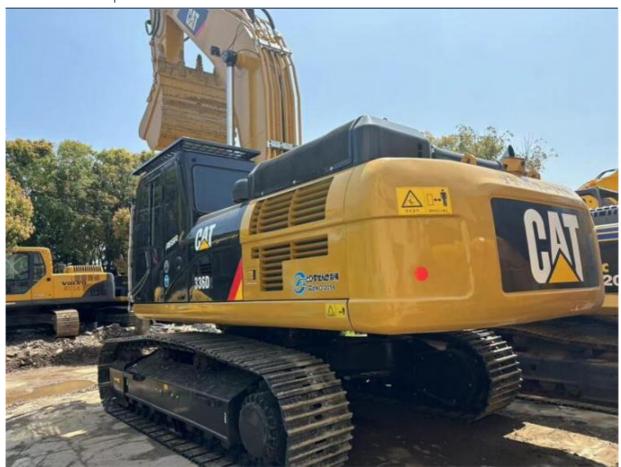

### **Product Specification**

• Showroom Location: None • Operating Weight: 34600KG 1.8m<sup>3</sup> Bucket Capacity: • Machine Weight: 36000 KG • Hydraulic Cylinder Brand: Original • Hydraulic Pump Brand: Original Original

CAT

2023

330

- Hydraulic Valve Brand:
- Engine Brand: • Power:
- 208KW • Machinery Test Report:
- Provided • Video Outgoing-inspection: Provided
- Core Components: Pressure Vessel, Motor, Bearing, Gear,
- Year:
- Working Hours: