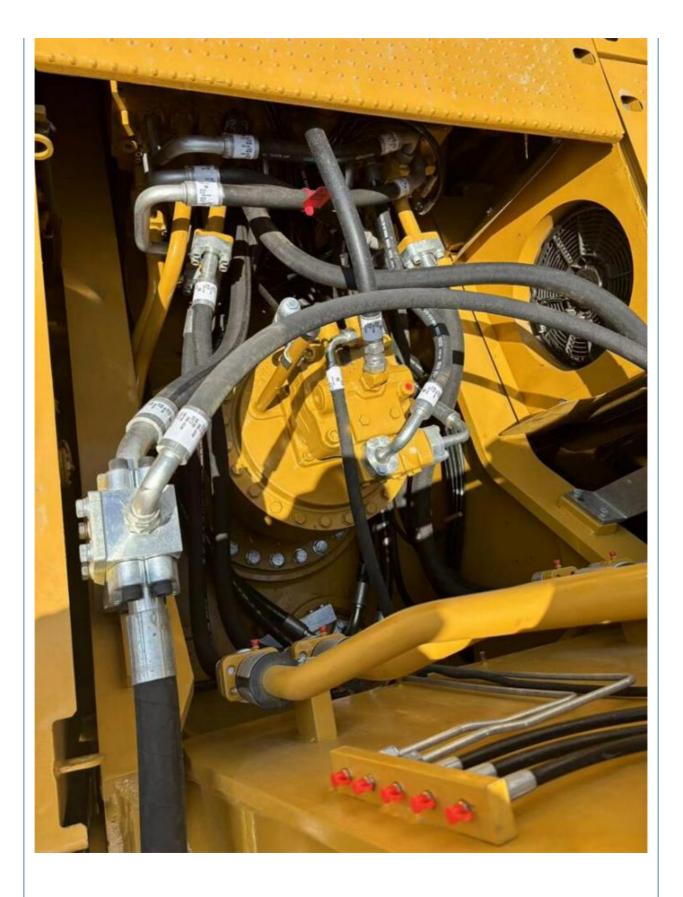

## 208KW Original Hydraulic Pump Used Cat 336D Crawler Excavator **Construction Machinery**

### **Basic Information**

- Place of Origin:
- Price:

Japan \$55,500.00/units 1-3 units



### **Product Specification**

• Showroom Location: None • Operating Weight: 34600KG 1.8m<sup>3</sup> Bucket Capacity: • Machine Weight: 36000 KG • Hydraulic Cylinder Brand: Original • Hydraulic Pump Brand: Original Original

CAT

2023

330

- Hydraulic Valve Brand:
- Engine Brand: • Power:
- 208KW • Machinery Test Report:
- Provided • Video Outgoing-inspection: Provided
- Core Components: Pressure Vessel, Motor, Bearing, Gear,
- Year:
- Working Hours:



#### More Images





Pump, Gearbox, Engine, PLC





# Product Description



















# Models Of Excavators We Sell

| Komatsu used<br>excavator | PC20/PC30/PC35/PC40/PC50/PC55/PC56/PC60/PC70/PC75/PC78/PC10<br>0/PC110/PC120/PC128/PC130/PC138/PC150/PC160/PC200/PC210/PC22<br>0/PC228/PC240/PC270/PC300/PC350/PC360/PC400/PC450/PC460/PC49<br>0/PC650 |
|---------------------------|--------------------------------------------------------------------------------------------------------------------------------------------------------------------------------------------------------|
| Carter used excavator     | CAT303/CAT305/CAT305.5/CAT306/CAT307/CAT308/CAT311/CAT312/C<br>AT313/CAT315/CAT318/CAT320/CAT323/CAT324/CAT325/CAT326/CAT3<br>29/CAT330/CAT336/CAT340/CAT345/CAT349/CAT375                             |
| Doosan used excavator     | DH(DX)35/55/60/70/75/80/150/200/215/2