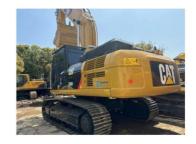

### **Product Specification**

• Showroom Location: None • Operating Weight: 34600KG 1.8m<sup>3</sup> Bucket Capacity: • Machine Weight: 36000 KG • Hydraulic Cylinder Brand: Original • Hydraulic Pump Brand: Original Original

CAT

2023

330

- Hydraulic Valve Brand:
- Engine Brand: • Power:
- 208KW • Machinery Test Report:
- Provided • Video Outgoing-inspection: Provided
- Core Components: Pressure Vessel, Motor, Bearing, Gear,
- Year:
- Working Hours: