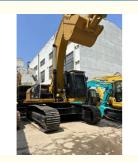

### **Product Specification**

• Showroom Location: None • Operating Weight: 34600KG 1.8m<sup>3</sup> Bucket Capacity: • Machine Weight: 36000 KG • Hydraulic Cylinder Brand: Original • Hydraulic Pump Brand: Original Original

CAT

2023

330

- Hydraulic Valve Brand:
- Engine Brand: • Power:
- 208KW • Machinery Test Report:
- Provided • Video Outgoing-inspection: Provided
- Core Components: Pressure Vessel, Motor, Bearing, Gear,
- Year:
- Working Hours: