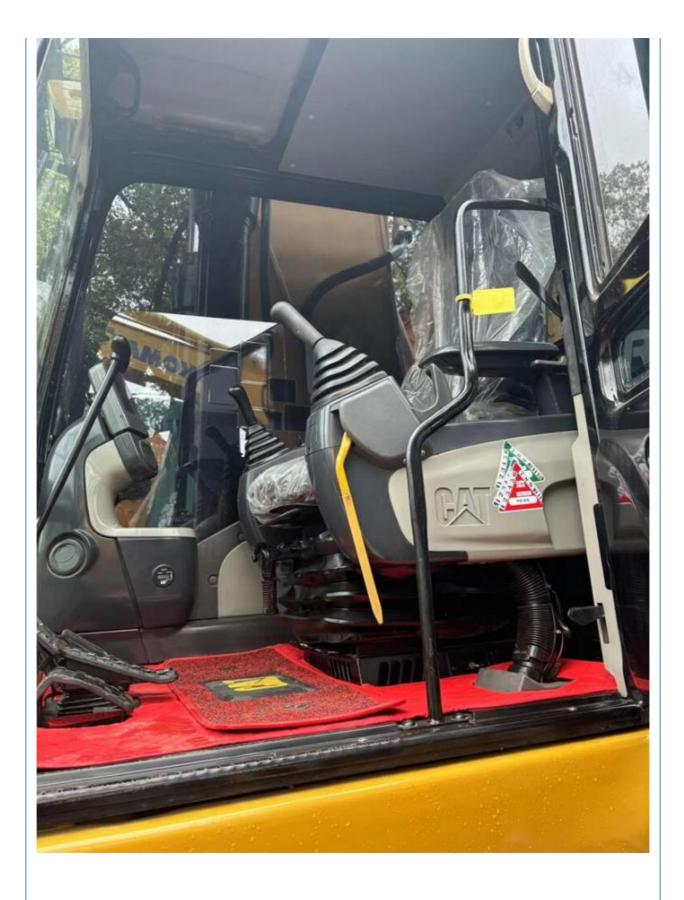

## 208KW Original Hydraulic Pump Used Cat 336D Crawler Excavator **Construction Machinery**

### **Basic Information**

- Place of Origin:
- Price:

Japan \$55,500.00/units 1-3 units



### **Product Specification**

• Showroom Location: None • Operating Weight: 34600KG 1.8m<sup>3</sup> Bucket Capacity: • Machine Weight: 36000 KG • Hydraulic Cylinder Brand: Original • Hydraulic Pump Brand: Original Original

CAT

2023

330

- Hydraulic Valve Brand:
- Engine Brand: • Power:
- 208KW • Machinery Test Report:
- Provided • Video Outgoing-inspection: Provided
- Core Components: Pressure Vessel, Motor, Bearing, Gear,
- Year:
- Working Hours:



#### More Images





Pump, Gearbox, Engine, PLC





# Product Description



















# Models Of Excavators We Sell

| Komatsu used<br>excavator | PC20/PC30/PC35/PC40/PC50/PC55/PC56/PC60/PC70/PC75/PC78/PC10<br>0/PC110/PC120/PC128/PC130/PC138/PC150/PC160/PC200/PC210/PC22<br>0/PC228/PC240/PC270/PC300/PC350/PC360/PC400/PC450/PC460/PC49<br>0/PC650 |
|---------------------------|--------------------------------------------------------------------------------------------------------------------------------------------------------------------------------------------------------|
| Carter used excavator     | CAT303/CAT305/CAT305.5/CAT306/CAT307/CAT308/CAT311/CAT312/C<br>AT313/CAT315/CAT318/CAT320/CAT323/CAT324/CAT325/CAT326/CAT3<br>29/CAT330/CAT336/CAT340/CAT345/CAT349/CAT375                             |
| Doosan used excavator     | DH(DX)35/55/60/70/75/80/150/200/215/220/2