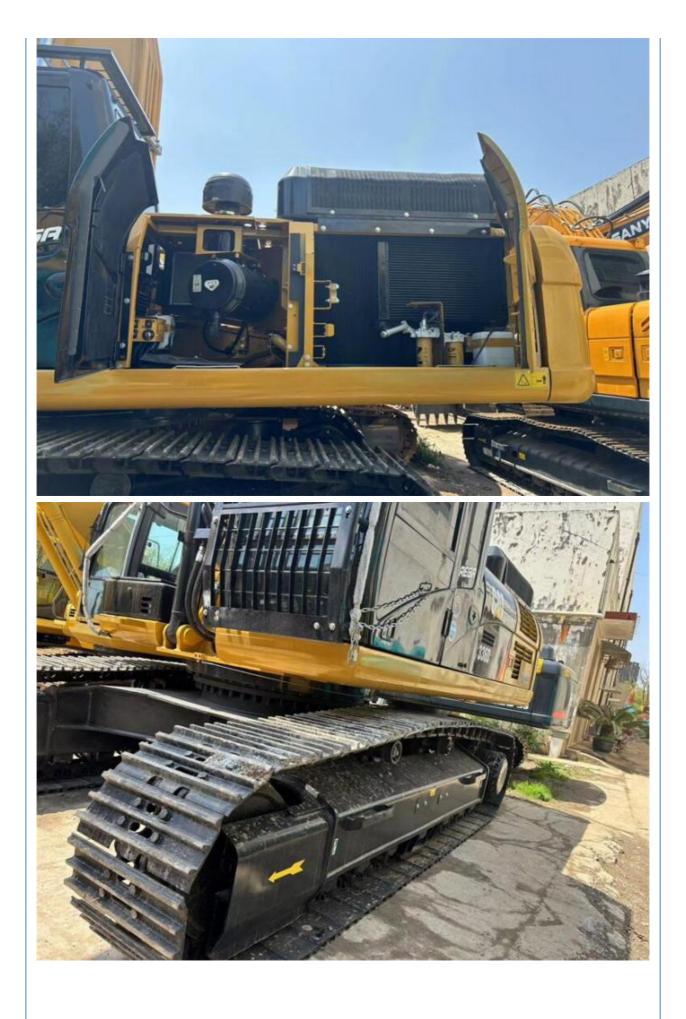

## 208KW Original Hydraulic Pump Used Cat 336D Crawler Excavator **Construction Machinery**

### **Basic Information**

- Place of Origin:
- Price:

Japan \$55,500.00/units 1-3 units



### **Product Specification**

• Showroom Location: None • Operating Weight: 34600KG 1.8m<sup>3</sup> Bucket Capacity: • Machine Weight: 36000 KG • Hydraulic Cylinder Brand: Original • Hydraulic Pump Brand: Original Original

CAT

2023

330

- Hydraulic Valve Brand:
- Engine Brand: • Power:
- 208KW • Machinery Test Report:
- Provided • Video Outgoing-inspection: Provided
- Core Components: Pressure Vessel, Motor, Bearing, Gear,
- Year:
- Working Hours:



#### More Images





Pump, Gearbox, Engine, PLC





# Product Description



















# Models Of Excavators We Sell

| Komatsu used<br>excavator | PC20/PC30/PC35/PC40/PC50/PC55/PC56/PC60/PC70/PC75/PC78/PC10<br>0/PC110/PC120/PC128/PC130/PC138/PC150/PC160/PC200/PC210/PC22<br>0/PC228/PC240/PC270/PC300/PC350/PC360/PC400/PC450/PC460/PC49<br>0/PC650 |
|---------------------------|--------------------------------------------------------------------------------------------------------------------------------------------------------------------------------------------------------|
| Carter used excavator     | CAT303/CAT305/CAT305.5/CAT306/CAT307/CAT308/CAT311/CAT312/C<br>AT313/CAT315/CAT318/CAT320/CAT323/CAT324/CAT325/CAT326/CAT3<br>29/CAT330/CAT336/CAT340/CAT345/CAT349/CAT375                             |
| Doosan used excavator     | DH(DX)35/55/60/70/75/80/150/200/2