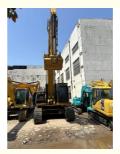

### **Product Specification**

• Showroom Location: None • Operating Weight: 34600KG 1.8m<sup>3</sup> Bucket Capacity: • Machine Weight: 36000 KG • Hydraulic Cylinder Brand: Original • Hydraulic Pump Brand: Original Original

CAT

2023

330

- Hydraulic Valve Brand:
- Engine Brand: • Power:
- 208KW • Machinery Test Report:
- Provided • Video Outgoing-inspection: Provided
- Core Components: Pressure Vessel, Motor, Bearing, Gear,
- Year:
- Working Hours: