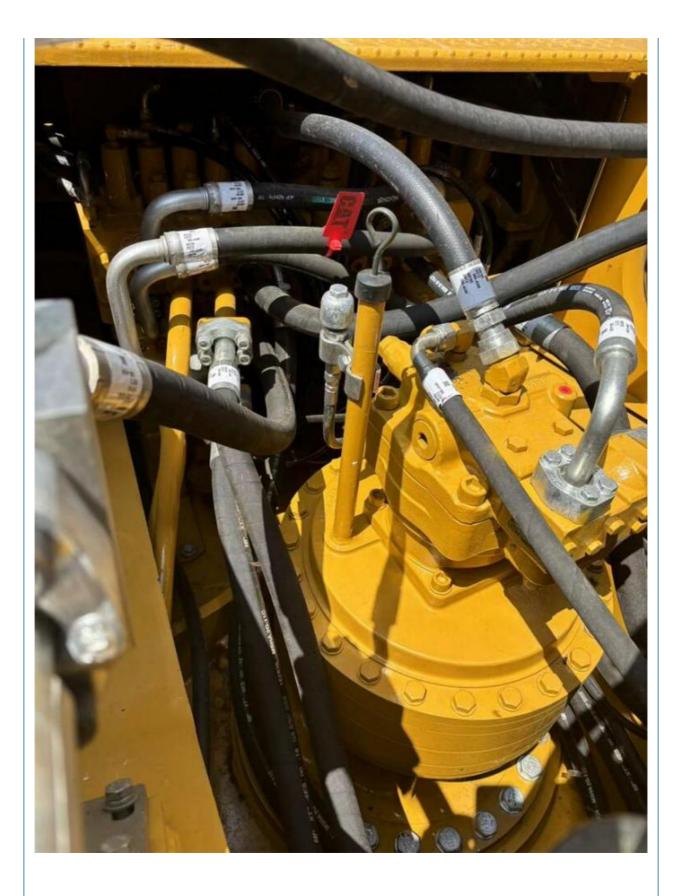

## 208KW Original Hydraulic Pump Used Cat 336D Crawler Excavator **Construction Machinery**

### **Basic Information**

- Place of Origin:
- Price:

Japan \$55,500.00/units 1-3 units



### **Product Specification**

• Showroom Location: None • Operating Weight: 34600KG 1.8m<sup>3</sup> Bucket Capacity: • Machine Weight: 36000 KG • Hydraulic Cylinder Brand: Original • Hydraulic Pump Brand: Original Original

CAT

2023

330

- Hydraulic Valve Brand:
- Engine Brand: • Power:
- 208KW • Machinery Test Report:
- Provided • Video Outgoing-inspection: Provided
- Core Components: Pressure Vessel, Motor, Bearing, Gear,
- Year:
- Working Hours:



#### More Images





Pump, Gearbox, Engine, PLC





# Product Description



















# Models Of Excavators We Sell

| Komatsu used<br>excavator | PC20/PC30/PC35/PC40/PC50/PC55/PC56/PC60/PC70/PC75/PC78/PC10<br>0/PC110/PC120/PC128/PC130/PC138/PC150/PC160/PC200/PC210/PC22<br>0/PC228/PC240/PC270/PC300/PC350/PC360/PC400/PC450/PC460/PC49<br>0/PC650 |
|---------------------------|--------------------------------------------------------------------------------------------------------------------------------------------------------------------------------------------------------|
| Carter used excavator     | CAT303/CAT305/CAT305.5/CAT306/CAT307/CAT308/CAT311/CAT312/C<br>AT313/CAT315/CAT318/CAT320/CAT323/CAT324/CAT325/CAT326/CAT3<br>29/CAT330/CAT336/CAT340/CAT345/CAT349/CAT375                             |
| Doosan used excavator     | DH(DX)35/55/60/70/75/80/150/200/215