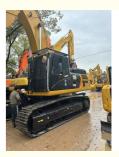

### **Product Specification**

• Showroom Location: None • Operating Weight: 34600KG 1.8m<sup>3</sup> Bucket Capacity: • Machine Weight: 36000 KG • Hydraulic Cylinder Brand: Original • Hydraulic Pump Brand: Original Original

CAT

2023

330

- Hydraulic Valve Brand:
- Engine Brand: • Power:
- 208KW • Machinery Test Report:
- Provided • Video Outgoing-inspection: Provided
- Core Components: Pressure Vessel, Motor, Bearing, Gear,
- Year:
- Working Hours: