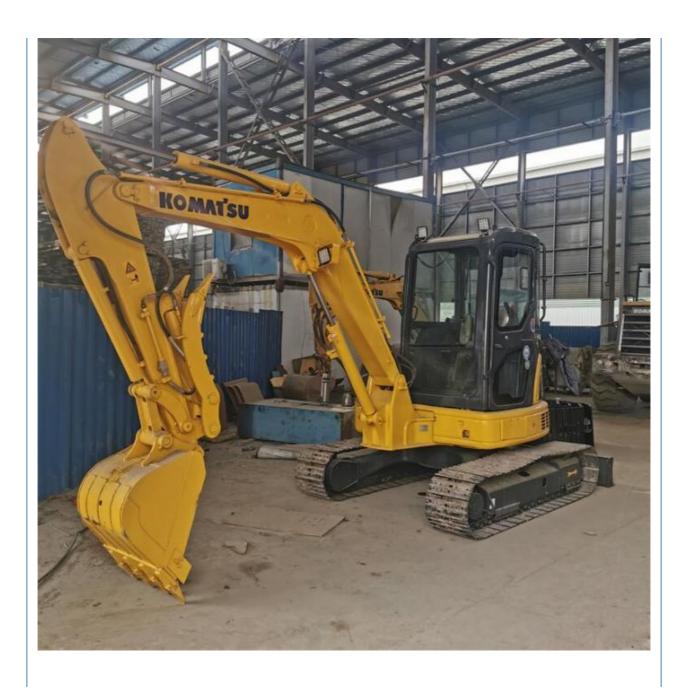

# Original Hydraulic Cylinder Komatsu PC55MR 5.5Ton Japanese Excavator 1600 Working Hours

### **Product Specification**

Showroom Location: None · Operating Weight: 5160KG 0.2m<sup>3</sup> . Bucket Capacity: · Machine Weight: 5000 KG • Hydraulic Cylinder Brand: Original • Hydraulic Pump Brand: Original Hydraulic Valve Brand: Original Cummins . Engine Brand: 28.5KW • Power: • Machinery Test Report: Provided • Video Outgoing-inspection: Provided