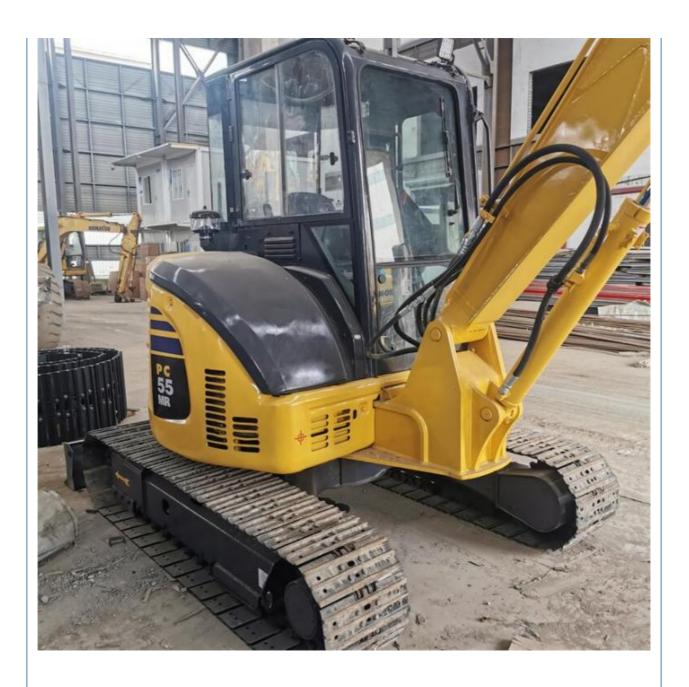

# Original Hydraulic Cylinder Komatsu PC55MR 5.5Ton Japanese Excavator 1600 Working Hours

### **Product Specification**

Showroom Location: None · Operating Weight: 5160KG 0.2m<sup>3</sup> . Bucket Capacity: · Machine Weight: 5000 KG • Hydraulic Cylinder Brand: Original • Hydraulic Pump Brand: Original Hydraulic Valve Brand: Original Cummins . Engine Brand: 28.5KW • Power: • Machinery Test Report: Provided • Video Outgoing-inspection: Provided