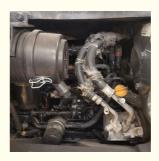

### **Product Specification**

Showroom Location: None · Operating Weight: 5160KG 0.2m<sup>3</sup> . Bucket Capacity: · Machine Weight: 5000 KG • Hydraulic Cylinder Brand: Original • Hydraulic Pump Brand: Original Hydraulic Valve Brand: Original Cummins . Engine Brand: 28.5KW • Power: • Machinery Test Report: Provided • Video Outgoing-inspection: Provided

• Core Components: Pressure Vessel, Motor, Bearing, Gear,

Pump, Gearbox, Engine, PLC

Year: 2019Working Hours: 1600