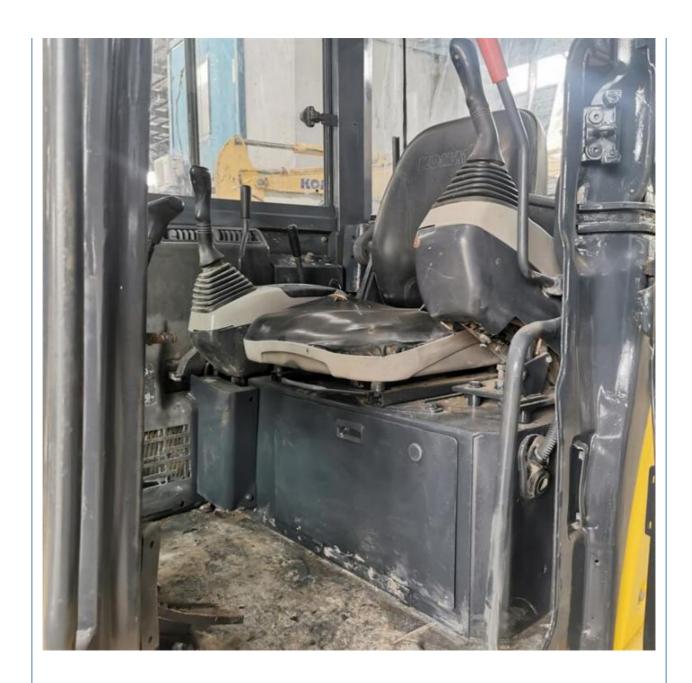

# Original Hydraulic Cylinder Komatsu PC55MR 5.5Ton Japanese Excavator 1600 Working Hours

#### **Basic Information**

Place of Origin: Japan

• Price: \$12,000.00/units 1-3 units



### **Product Specification**

Showroom Location: None · Operating Weight: 5160KG 0.2m<sup>3</sup> . Bucket Capacity: · Machine Weight: 5000 KG • Hydraulic Cylinder Brand: Original • Hydraulic Pump Brand: Original Hydraulic Valve Brand: Original Cummins . Engine Brand: 28.5KW • Power: • Machinery Test Report: Provided • Video Outgoing-inspection: Provided

• Core Components: Pressure Vessel, Motor, Bearing, Gear,

Pump, Gearbox, Engine, PLC

Year: 2019Working Hours: 1600



# More Images









# Product Description

# **Product Description**





















## Models Of Excavators We Sell

Carter used excavator

Kubota used excavator

PC20/PC30/PC35/PC40/PC50/PC55/PC56/PC60/PC70/PC75/PC78/PC10 0/PC110/PC120/PC128/PC130/PC138/PC150/PC160/PC200/PC210/PC22 Komatsu used 0/PC228/PC240/PC270/PC300/PC350/PC360/PC400/PC450/PC460/PC49 excavator 0/PC650

> CAT303/CAT305/CAT305.5/CAT306/CAT307/CAT308/CAT311/CAT312/C AT313/CAT315/CAT318/CAT320/CAT323/CAT324/CAT325/CAT326/CAT3 29/CAT330/CAT336/CAT340/CAT345/CAT349/CAT375

DH(DX)35/55/60/70/75/80/150/200/215/220/225/235/260/300/350/370/420/ Doosan used excavator 500/530

SY16/SY35/SY55/SY60/SY65/SY75/SY85/SY95/SY115/SY135/SY155/SY Sany used excavator 205/SY215/SY235/SY265/SY305/SY335/SY365

EX50/EX55/EX60/EX100/EX120/EX200/ZX50/ZX55/ZX60/ZX70/ZX75/ZX1 20/ZX125/ZX130/ZX135/ZX200/ZX210/ZX230/ZX240/ZX