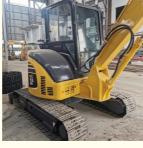

# Original Hydraulic Cylinder Komatsu PC55MR 5.5Ton Japanese Excavator 1600 Working Hours

### **Product Specification**

Showroom Location: None · Operating Weight: 5160KG 0.2m<sup>3</sup> . Bucket Capacity: · Machine Weight: 5000 KG • Hydraulic Cylinder Brand: Original • Hydraulic Pump Brand: Original Hydraulic Valve Brand: Original Cummins . Engine Brand: 28.5KW • Power: • Machinery Test Report: Provided • Video Outgoing-inspection: Provided

• Core Components: Pressure Vessel, Motor, Bearing, Gear,

Pump, Gearbox, Engine, PLC

Year: 2019Working Hours: 1600