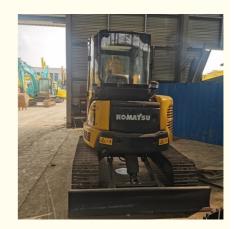

# Original Hydraulic Cylinder Komatsu PC55MR 5.5Ton Japanese Excavator 1600 Working Hours

### **Product Specification**

Showroom Location: None · Operating Weight: 5160KG 0.2m<sup>3</sup> . Bucket Capacity: · Machine Weight: 5000 KG • Hydraulic Cylinder Brand: Original • Hydraulic Pump Brand: Original Hydraulic Valve Brand: Original Cummins . Engine Brand: 28.5KW • Power: • Machinery Test Report: Provided • Video Outgoing-inspection: Provided

• Core Components: Pressure Vessel, Motor, Bearing, Gear,

Pump, Gearbox, Engine, PLC

Year: 2019Working Hours: 1600