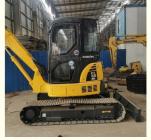

# Original Hydraulic Cylinder Komatsu PC55MR 5.5Ton Japanese Excavator 1600 Working Hours

### **Product Specification**

Showroom Location: None · Operating Weight: 5160KG 0.2m<sup>3</sup> . Bucket Capacity: · Machine Weight: 5000 KG • Hydraulic Cylinder Brand: Original • Hydraulic Pump Brand: Original Hydraulic Valve Brand: Original Cummins . Engine Brand: 28.5KW • Power: • Machinery Test Report: Provided • Video Outgoing-inspection: Provided