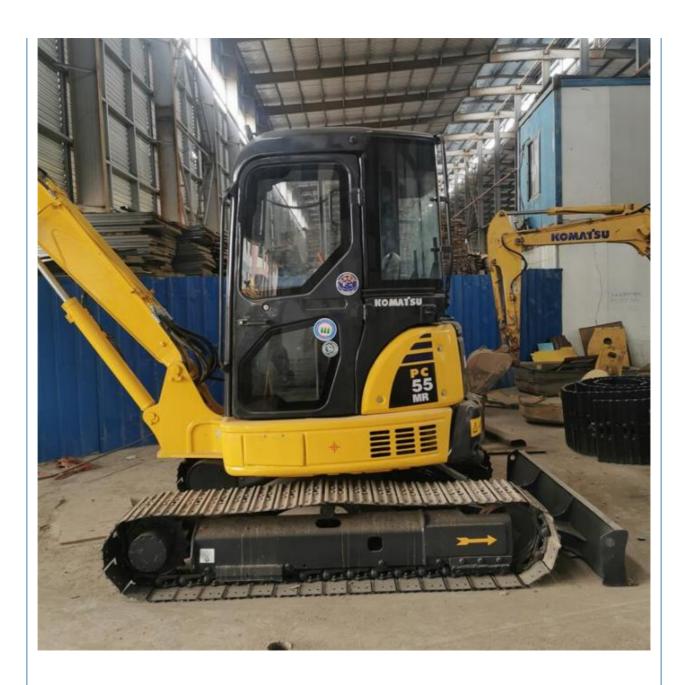

# Original Hydraulic Cylinder Komatsu PC55MR 5.5Ton Japanese Excavator 1600 Working Hours

### **Product Specification**

Showroom Location: None · Operating Weight: 5160KG 0.2m<sup>3</sup> . Bucket Capacity: · Machine Weight: 5000 KG • Hydraulic Cylinder Brand: Original • Hydraulic Pump Brand: Original Hydraulic Valve Brand: Original Cummins . Engine Brand: 28.5KW • Power: • Machinery Test Report: Provided • Video Outgoing-inspection: Provided

• Core Components: Pressure Vessel, Motor, Bearing, Gear,

Pump, Gearbox, Engine, PLC

Year: 2019Working Hours: 1600