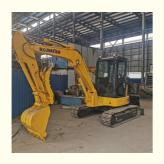

# Original Hydraulic Cylinder Komatsu PC55MR 5.5Ton Japanese Excavator 1600 Working Hours

### **Product Specification**

Showroom Location: None · Operating Weight: 5160KG 0.2m<sup>3</sup> . Bucket Capacity: · Machine Weight: 5000 KG • Hydraulic Cylinder Brand: Original • Hydraulic Pump Brand: Original Hydraulic Valve Brand: Original Cummins . Engine Brand: 28.5KW • Power: • Machinery Test Report: Provided • Video Outgoing-inspection: Provided

• Core Components: Pressure Vessel, Motor, Bearing, Gear,

Pump, Gearbox, Engine, PLC

Year: 2019Working Hours: 1600