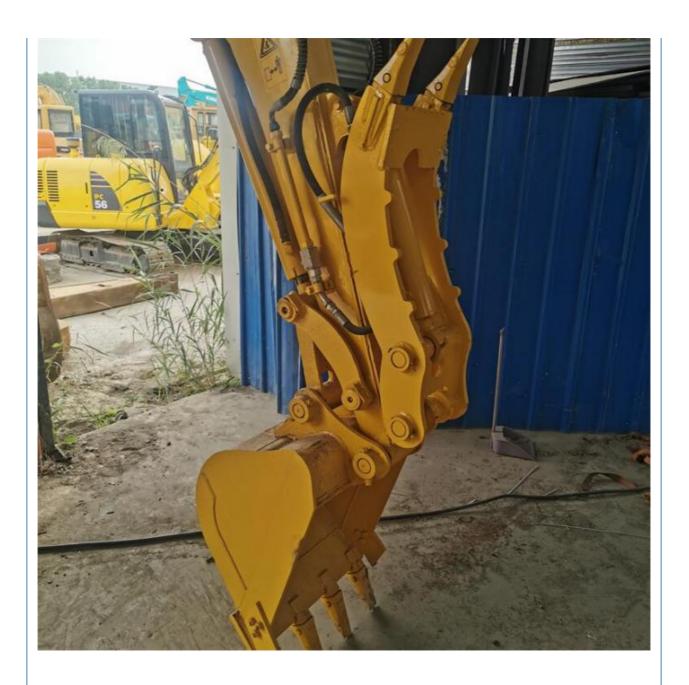

# Original Hydraulic Cylinder Komatsu PC55MR 5.5Ton Japanese Excavator 1600 Working Hours

### **Product Specification**

Showroom Location: None · Operating Weight: 5160KG 0.2m<sup>3</sup> . Bucket Capacity: · Machine Weight: 5000 KG • Hydraulic Cylinder Brand: Original • Hydraulic Pump Brand: Original Hydraulic Valve Brand: Original Cummins . Engine Brand: 28.5KW • Power: • Machinery Test Report: Provided • Video Outgoing-inspection: Provided