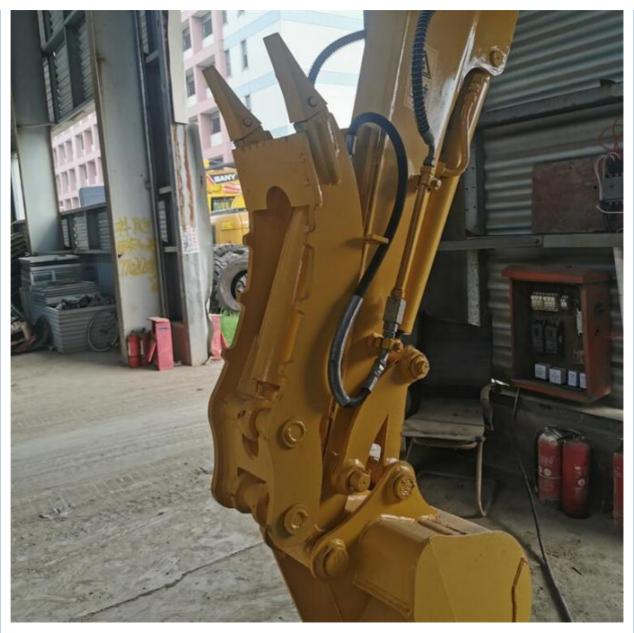

# Original Hydraulic Cylinder Komatsu PC55MR 5.5Ton Japanese Excavator 1600 Working Hours

#### **Basic Information**

Place of Origin: Japan

• Price: \$12,000.00/units 1-3 units



### **Product Specification**

Showroom Location: None · Operating Weight: 5160KG 0.2m<sup>3</sup> . Bucket Capacity: · Machine Weight: 5000 KG • Hydraulic Cylinder Brand: Original • Hydraulic Pump Brand: Original Hydraulic Valve Brand: Original Cummins . Engine Brand: 28.5KW • Power: • Machinery Test Report: Provided • Video Outgoing-inspection: Provided

• Core Components: Pressure Vessel, Motor, Bearing, Gear,

Pump, Gearbox, Engine, PLC

Year: 2019Working Hours: 1600



# More Images









# Product Description

# **Product Description**





















## Models Of Excavators We Sell

Carter used excavator

Kubota used excavator

PC20/PC30/PC35/PC40/PC50/PC55/PC56/PC60/PC70/PC75/PC78/PC10 0/PC110/PC120/PC128/PC130/PC138/PC150/PC160/PC200/PC210/PC22 Komatsu used 0/PC228/PC240/PC270/PC300/PC350/PC360/PC400/PC450/PC460/PC49 excavator 0/PC650

> CAT303/CAT305/CAT305.5/CAT306/CAT307/CAT308/CAT311/CAT312/C AT313/CAT315/CAT318/CAT320/CAT323/CAT324/CAT325/CAT326/CAT3 29/CAT330/CAT336/CAT340/CAT345/CAT349/CAT375

DH(DX)35/55/60/70/75/80/150/200/215/220/225/235/260/300/350/370/420/ Doosan used excavator 500/530

SY16/SY35/SY55/SY60/SY65/SY75/SY85/SY95/SY115/SY135/SY155/SY Sany used excavator 205/SY215/SY235/SY265/SY305/SY335/SY365

EX50/EX55/EX60/EX100/EX120/EX200/ZX50/ZX55/ZX60/ZX70/ZX75/ZX1 20/ZX125/ZX130/ZX135/ZX200/ZX210/ZX230/ZX240/ZX250/ZX