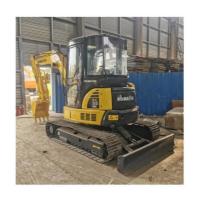

# Original Hydraulic Cylinder Komatsu PC55MR 5.5Ton Japanese Excavator 1600 Working Hours

### **Product Specification**

Showroom Location: None · Operating Weight: 5160KG 0.2m<sup>3</sup> . Bucket Capacity: · Machine Weight: 5000 KG • Hydraulic Cylinder Brand: Original • Hydraulic Pump Brand: Original Hydraulic Valve Brand: Original Cummins . Engine Brand: 28.5KW • Power: • Machinery Test Report: Provided • Video Outgoing-inspection: Provided

• Core Components: Pressure Vessel, Motor, Bearing, Gear,

Pump, Gearbox, Engine, PLC

Year: 2019Working Hours: 1600