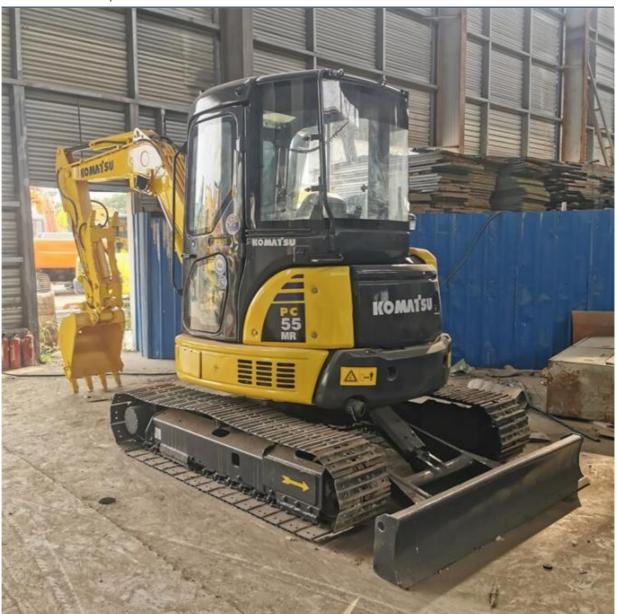

# Original Hydraulic Cylinder Komatsu PC55MR 5.5Ton Japanese Excavator 1600 Working Hours

### **Product Specification**

Showroom Location: None · Operating Weight: 5160KG 0.2m<sup>3</sup> . Bucket Capacity: · Machine Weight: 5000 KG • Hydraulic Cylinder Brand: Original • Hydraulic Pump Brand: Original Hydraulic Valve Brand: Original Cummins . Engine Brand: 28.5KW • Power: • Machinery Test Report: Provided • Video Outgoing-inspection: Provided