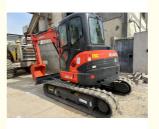

# 95% Japan Used Kubota U55 Excavator Mini Crawler Excavator Original Hydraulic Valve

## **Product Specification**

Showroom Location: None · Operating Weight: 5130KG 0.16m<sup>3</sup> . Bucket Capacity: · Machine Weight: 5000 KG • Hydraulic Cylinder Brand: Original • Hydraulic Pump Brand: Original • Hydraulic Valve Brand: Original Kubota . Engine Brand: 35KW • Power: • Machinery Test Report: Provided • Video Outgoing-inspection: Provided