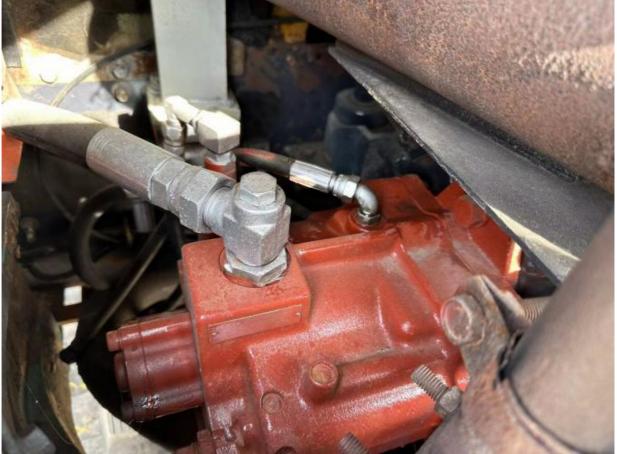

## **Product Specification**

Showroom Location: None · Operating Weight: 5130KG 0.16m<sup>3</sup> . Bucket Capacity: · Machine Weight: 5000 KG • Hydraulic Cylinder Brand: Original • Hydraulic Pump Brand: Original • Hydraulic Valve Brand: Original Kubota . Engine Brand: 35KW • Power: • Machinery Test Report: Provided • Video Outgoing-inspection: Provided

• Core Components: Pressure Vessel, Motor, Bearing, Gear,

Pump, Gearbox, Engine, PLC

Year: 2018Working Hours: 3200