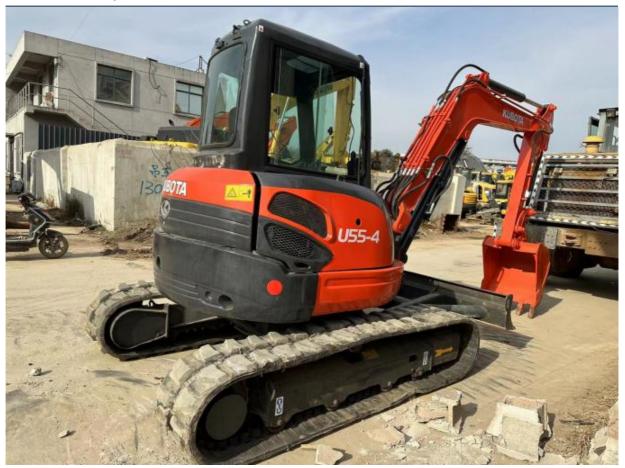

# 95% Japan Used Kubota U55 Excavator Mini Crawler Excavator Original Hydraulic Valve

## **Product Specification**

Showroom Location: None · Operating Weight: 5130KG 0.16m<sup>3</sup> . Bucket Capacity: · Machine Weight: 5000 KG • Hydraulic Cylinder Brand: Original • Hydraulic Pump Brand: Original • Hydraulic Valve Brand: Original Kubota . Engine Brand: 35KW • Power: • Machinery Test Report: Provided • Video Outgoing-inspection: Provided