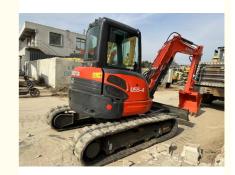

# 95% Japan Used Kubota U55 Excavator Mini Crawler Excavator Original Hydraulic Valve

## **Product Specification**

Showroom Location: None · Operating Weight: 5130KG 0.16m<sup>3</sup> . Bucket Capacity: · Machine Weight: 5000 KG • Hydraulic Cylinder Brand: Original • Hydraulic Pump Brand: Original • Hydraulic Valve Brand: Original Kubota . Engine Brand: 35KW • Power: • Machinery Test Report: Provided • Video Outgoing-inspection: Provided

# More Images