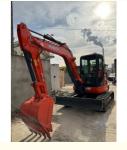

# 95% Japan Used Kubota U55 Excavator Mini Crawler Excavator Original Hydraulic Valve

## **Product Specification**

Showroom Location: None · Operating Weight: 5130KG 0.16m<sup>3</sup> . Bucket Capacity: · Machine Weight: 5000 KG • Hydraulic Cylinder Brand: Original • Hydraulic Pump Brand: Original • Hydraulic Valve Brand: Original Kubota . Engine Brand: 35KW • Power: • Machinery Test Report: Provided • Video Outgoing-inspection: Provided