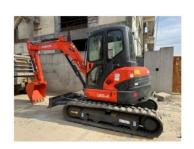

# 95% Japan Used Kubota U55 Excavator Mini Crawler Excavator Original Hydraulic Valve

## **Product Specification**

Showroom Location: None · Operating Weight: 5130KG 0.16m<sup>3</sup> . Bucket Capacity: · Machine Weight: 5000 KG • Hydraulic Cylinder Brand: Original • Hydraulic Pump Brand: Original • Hydraulic Valve Brand: Original Kubota . Engine Brand: 35KW • Power: • Machinery Test Report: Provided • Video Outgoing-inspection: Provided

# More Images