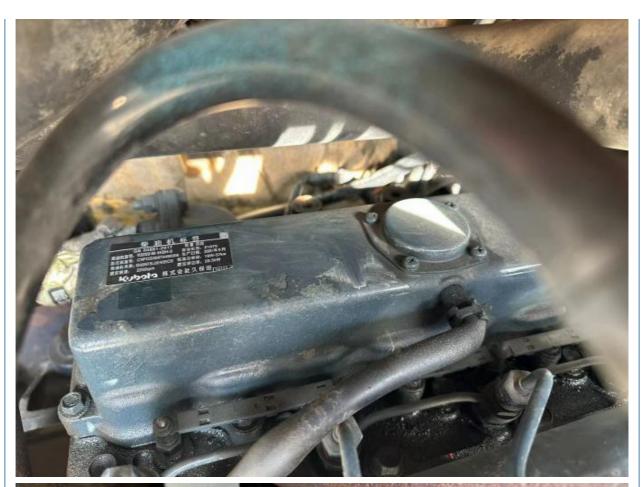

## **Product Specification**

Showroom Location: None · Operating Weight: 5130KG 0.16m<sup>3</sup> . Bucket Capacity: · Machine Weight: 5000 KG • Hydraulic Cylinder Brand: Original • Hydraulic Pump Brand: Original • Hydraulic Valve Brand: Original Kubota . Engine Brand: 35KW • Power: • Machinery Test Report: Provided • Video Outgoing-inspection: Provided

• Core Components: Pressure Vessel, Motor, Bearing, Gear,

Pump, Gearbox, Engine, PLC

Year: 2018Working Hours: 3200