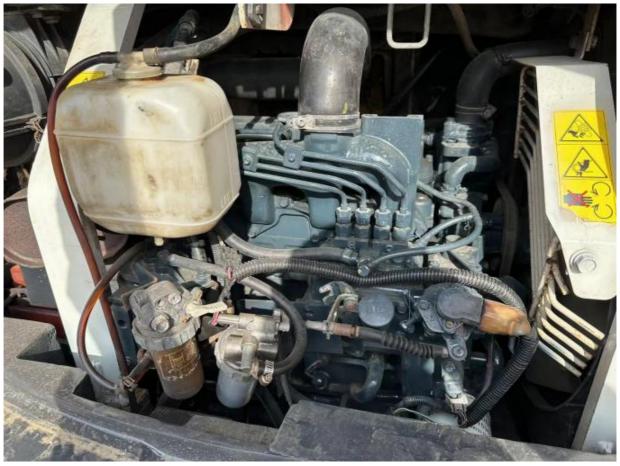

## **Product Specification**

Showroom Location: None · Operating Weight: 5130KG 0.16m<sup>3</sup> . Bucket Capacity: · Machine Weight: 5000 KG • Hydraulic Cylinder Brand: Original • Hydraulic Pump Brand: Original • Hydraulic Valve Brand: Original Kubota . Engine Brand: 35KW • Power: • Machinery Test Report: Provided • Video Outgoing-inspection: Provided

• Core Components: Pressure Vessel, Motor, Bearing, Gear,

Pump, Gearbox, Engine, PLC

Year: 2018Working Hours: 3200