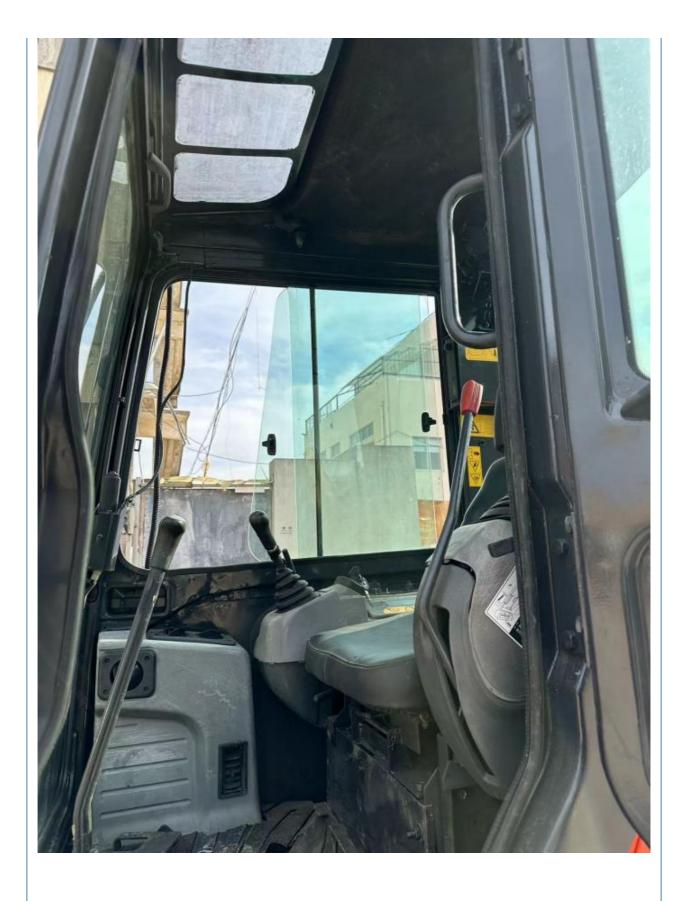

## **Product Specification**

Showroom Location: None · Operating Weight: 5130KG 0.16m<sup>3</sup> . Bucket Capacity: · Machine Weight: 5000 KG • Hydraulic Cylinder Brand: Original • Hydraulic Pump Brand: Original • Hydraulic Valve Brand: Original Kubota . Engine Brand: 35KW • Power: • Machinery Test Report: Provided • Video Outgoing-inspection: Provided

• Core Components: Pressure Vessel, Motor, Bearing, Gear,

Pump, Gearbox, Engine, PLC

Year: 2018Working Hours: 3200