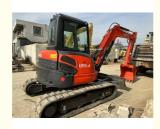

# 95% Japan Used Kubota U55 Excavator Mini Crawler Excavator Original Hydraulic Valve

## **Product Specification**

Showroom Location: None · Operating Weight: 5130KG 0.16m<sup>3</sup> . Bucket Capacity: · Machine Weight: 5000 KG • Hydraulic Cylinder Brand: Original • Hydraulic Pump Brand: Original • Hydraulic Valve Brand: Original Kubota . Engine Brand: 35KW • Power: • Machinery Test Report: Provided • Video Outgoing-inspection: Provided

# More Images