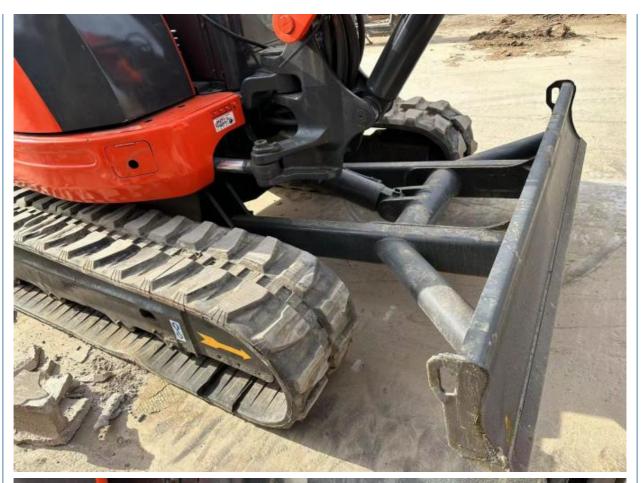

## **Product Specification**

Showroom Location: None · Operating Weight: 5130KG 0.16m<sup>3</sup> . Bucket Capacity: · Machine Weight: 5000 KG • Hydraulic Cylinder Brand: Original • Hydraulic Pump Brand: Original • Hydraulic Valve Brand: Original Kubota . Engine Brand: 35KW • Power: • Machinery Test Report: Provided • Video Outgoing-inspection: Provided

• Core Components: Pressure Vessel, Motor, Bearing, Gear,

Pump, Gearbox, Engine, PLC

Year: 2018Working Hours: 3200