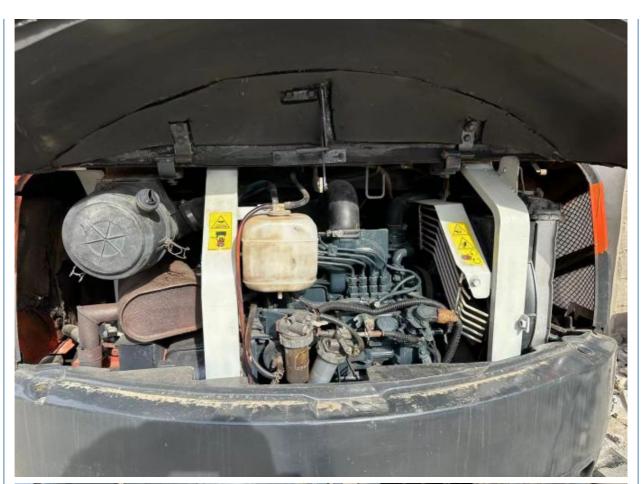

## **Product Specification**

Showroom Location: None · Operating Weight: 5130KG 0.16m<sup>3</sup> . Bucket Capacity: · Machine Weight: 5000 KG • Hydraulic Cylinder Brand: Original • Hydraulic Pump Brand: Original • Hydraulic Valve Brand: Original Kubota . Engine Brand: 35KW • Power: • Machinery Test Report: Provided • Video Outgoing-inspection: Provided

• Core Components: Pressure Vessel, Motor, Bearing, Gear,

Pump, Gearbox, Engine, PLC

Year: 2018Working Hours: 3200