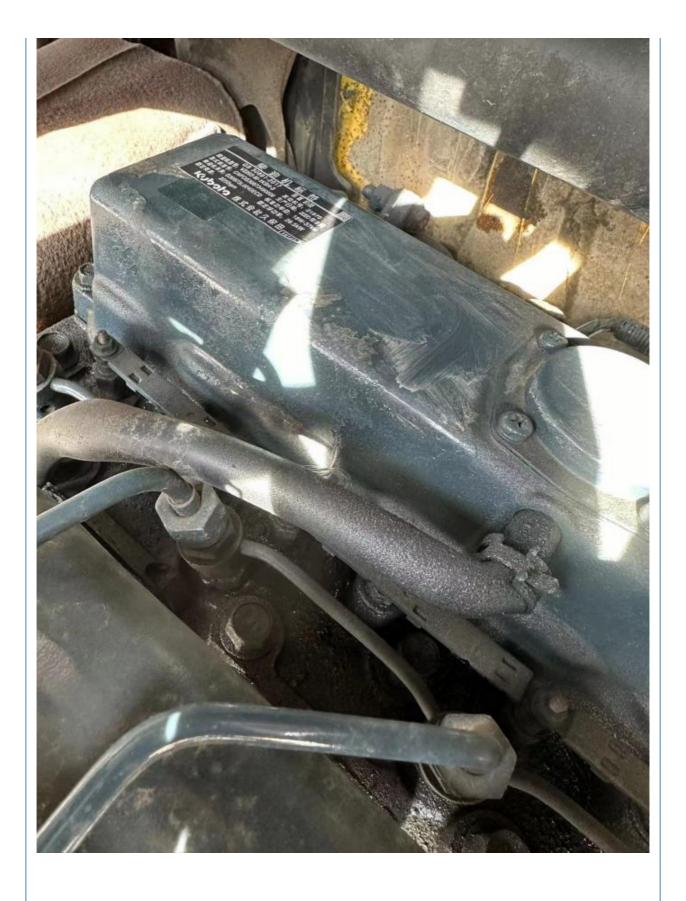

## **Product Specification**

Showroom Location: None · Operating Weight: 5130KG 0.16m<sup>3</sup> . Bucket Capacity: · Machine Weight: 5000 KG • Hydraulic Cylinder Brand: Original • Hydraulic Pump Brand: Original • Hydraulic Valve Brand: Original Kubota . Engine Brand: 35KW • Power: • Machinery Test Report: Provided • Video Outgoing-inspection: Provided

• Core Components: Pressure Vessel, Motor, Bearing, Gear,

Pump, Gearbox, Engine, PLC

Year: 2018Working Hours: 3200