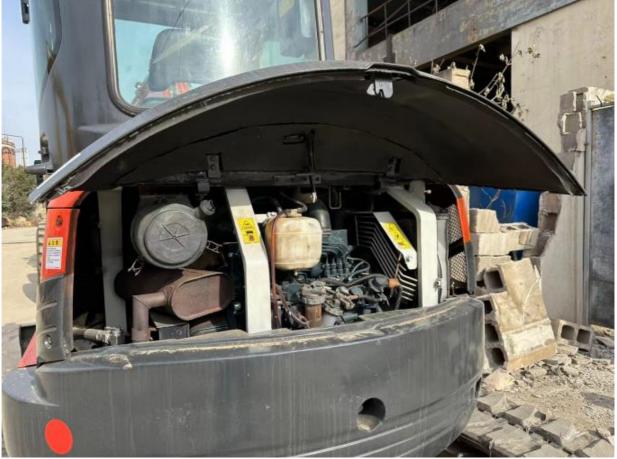

## **Product Specification**

Showroom Location: None · Operating Weight: 5130KG 0.16m<sup>3</sup> . Bucket Capacity: · Machine Weight: 5000 KG • Hydraulic Cylinder Brand: Original • Hydraulic Pump Brand: Original • Hydraulic Valve Brand: Original Kubota . Engine Brand: 35KW • Power: • Machinery Test Report: Provided • Video Outgoing-inspection: Provided

• Core Components: Pressure Vessel, Motor, Bearing, Gear,

Pump, Gearbox, Engine, PLC

Year: 2018Working Hours: 3200