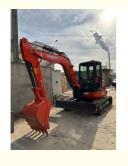

# 95% Japan Used Kubota U55 Excavator Mini Crawler Excavator Original Hydraulic Valve

## **Product Specification**

Showroom Location: None · Operating Weight: 5130KG 0.16m<sup>3</sup> . Bucket Capacity: · Machine Weight: 5000 KG • Hydraulic Cylinder Brand: Original • Hydraulic Pump Brand: Original • Hydraulic Valve Brand: Original Kubota . Engine Brand: 35KW • Power: • Machinery Test Report: Provided • Video Outgoing-inspection: Provided

# More Images