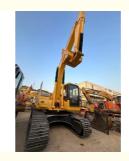

# Crawler Chain Moving Type 20t Used Komatsu PC200-7 Excavator with Cummins Engine

### **Product Specification**

Showroom Location: None 20253KG · Operating Weight: 0.8m<sup>3</sup> . Bucket Capacity: • Machine Weight: 20000 KG • Hydraulic Cylinder Brand: Original • Hydraulic Pump Brand: Original Hydraulic Valve Brand: Original • Engine Brand: Cummins 107KW • Power: • Machinery Test Report: Provided • Video Outgoing-inspection: Provided