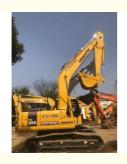

# Crawler Chain Moving Type 20t Used Komatsu PC200-7 Excavator with Cummins Engine

### **Product Specification**

Showroom Location: None 20253KG · Operating Weight: 0.8m<sup>3</sup> . Bucket Capacity: • Machine Weight: 20000 KG • Hydraulic Cylinder Brand: Original • Hydraulic Pump Brand: Original Hydraulic Valve Brand: Original • Engine Brand: Cummins 107KW • Power: • Machinery Test Report: Provided • Video Outgoing-inspection: Provided

• Core Components: Pressure Vessel, Motor, Bearing, Gear,

Pump, Gearbox, Engine, PLC

Year: 2022Working Hours: 680