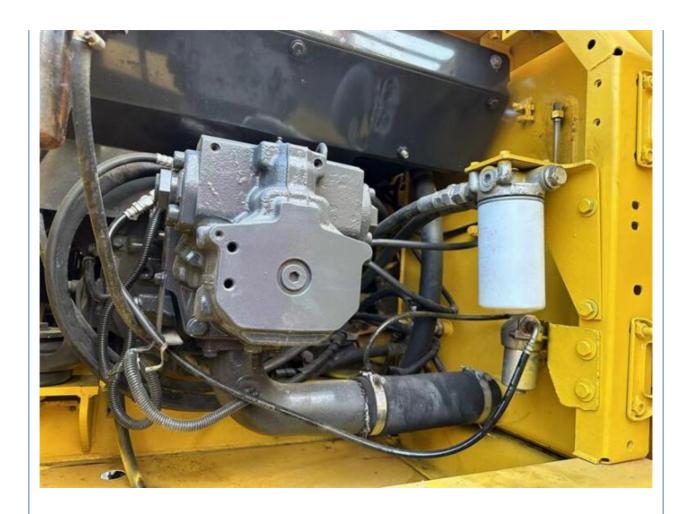

# Crawler Chain Moving Type 20t Used Komatsu PC200-7 Excavator with Cummins Engine

#### **Basic Information**

Place of Origin: Japan

• Price: \$22,000.00/units 1-3 units



### **Product Specification**

Showroom Location: None 20253KG · Operating Weight: 0.8m<sup>3</sup> . Bucket Capacity: • Machine Weight: 20000 KG • Hydraulic Cylinder Brand: Original • Hydraulic Pump Brand: Original Hydraulic Valve Brand: Original • Engine Brand: Cummins 107KW • Power: • Machinery Test Report: Provided • Video Outgoing-inspection: Provided

• Core Components: Pressure Vessel, Motor, Bearing, Gear,

Pump, Gearbox, Engine, PLC

Year: 2022Working Hours: 680



## More Images









# Product Description

# **Product Description**





















#### Models Of Excavators We Sell

PC20/PC30/PC35/PC40/PC55/PC56/PC60/PC70/PC75/PC78/PC10 0/PC110/PC120/PC128/PC130/PC138/PC150/PC160/PC200/PC210/PC22 0/PC228/PC240/PC270/PC300/PC350/PC360/PC400/PC450/PC49 0/PC650 CAT303/CAT305/CAT305.5/CAT306/CAT307/CAT308/CAT311/CAT312/C

Carter used excavator CAT303/CAT305/CAT305/CAT306/CAT307/CAT308/CAT317/CAT312/C
AT313/CAT315/CAT318/CAT320/CAT323/CAT325/CAT326/CAT3
29/CAT330/CAT336/CAT340/CAT345/CAT349/CAT375

Doosan used excavator DH(DX)35/55/60/70/75/80/150/200/215/220/225/235/260/300/350/370/420/500/530

Sany used excavator SY16/SY35/SY55/SY60/SY65/SY75/SY85/SY95/SY115/SY135/SY155/SY 205/SY215/SY235/SY265/SY305/SY335/SY365

/ZX330/ZX350/ZX360/ZX450/ZX600

Kobelco used excavator SK50/SK55/SK60/SK70/SK75/SK115/SK135/SK140/SK160/SK200/SK210/