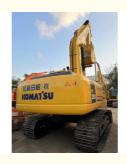

# Crawler Chain Moving Type 20t Used Komatsu PC200-7 Excavator with Cummins Engine

### **Product Specification**

Showroom Location: None 20253KG · Operating Weight: 0.8m<sup>3</sup> . Bucket Capacity: • Machine Weight: 20000 KG • Hydraulic Cylinder Brand: Original • Hydraulic Pump Brand: Original Hydraulic Valve Brand: Original • Engine Brand: Cummins 107KW • Power: • Machinery Test Report: Provided • Video Outgoing-inspection: Provided

• Core Components: Pressure Vessel, Motor, Bearing, Gear,

Pump, Gearbox, Engine, PLC

Year: 2022Working Hours: 680