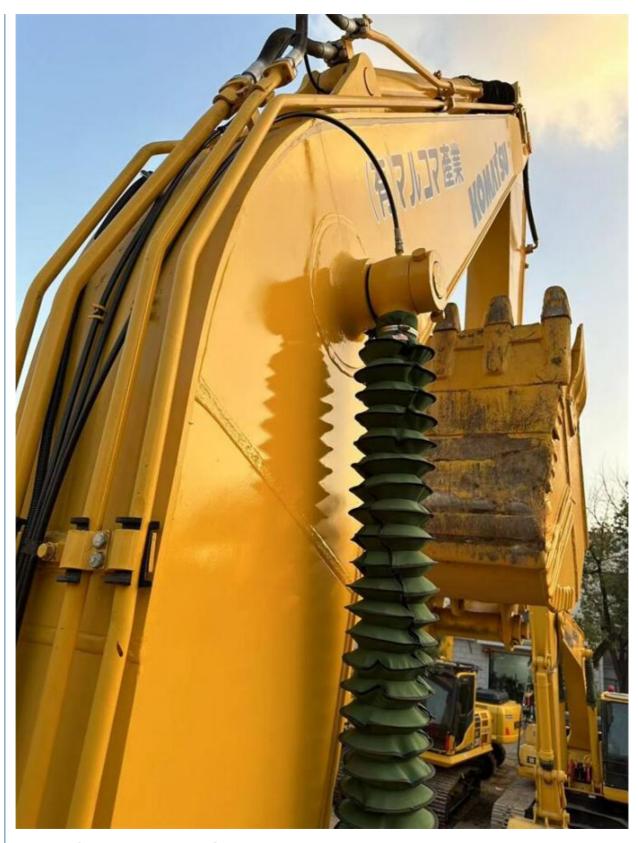

# Crawler Chain Moving Type 20t Used Komatsu PC200-7 Excavator with Cummins Engine

#### **Basic Information**

Place of Origin: Japan

• Price: \$22,000.00/units 1-3 units



### **Product Specification**

Showroom Location: None 20253KG · Operating Weight: 0.8m<sup>3</sup> . Bucket Capacity: • Machine Weight: 20000 KG • Hydraulic Cylinder Brand: Original • Hydraulic Pump Brand: Original Hydraulic Valve Brand: Original • Engine Brand: Cummins 107KW • Power: • Machinery Test Report: Provided • Video Outgoing-inspection: Provided

• Core Components: Pressure Vessel, Motor, Bearing, Gear,

Pump, Gearbox, Engine, PLC

Year: 2022Working Hours: 680



## More Images









# Product Description

# **Product Description**





















#### Models Of Excavators We Sell

PC20/PC30/PC35/PC40/PC55/PC56/PC60/PC70/PC75/PC78/PC10 0/PC110/PC120/PC128/PC130/PC138/PC150/PC160/PC200/PC210/PC22 0/PC228/PC240/PC270/PC300/PC350/PC360/PC400/PC450/PC49 0/PC650 CAT303/CAT305/CAT305.5/CAT306/CAT307/CAT308/CAT311/CAT312/C

Carter used excavator CAT303/CAT305/CAT305/CAT306/CAT307/CAT308/CAT317/CAT312/C
AT313/CAT315/CAT318/CAT320/CAT323/CAT325/CAT326/CAT3
29/CAT330/CAT336/CAT340/CAT345/CAT349/CAT375

Doosan used excavator DH(DX)35/55/60/70/75/80/150/200/215/220/225/235/260/300/350/370/420/500/530

Sany used excavator SY16/SY35/SY55/SY60/SY65/SY75/SY85/SY95/SY115/SY135/SY155/SY 205/SY215/SY235/SY265/SY305/SY335/SY365

/ZX330/ZX350/ZX360/ZX450/ZX600

Kobelco used excavator SK50/SK55/SK60/SK70/SK75/SK115/SK135/SK140/SK160/SK200/SK210/

SK230