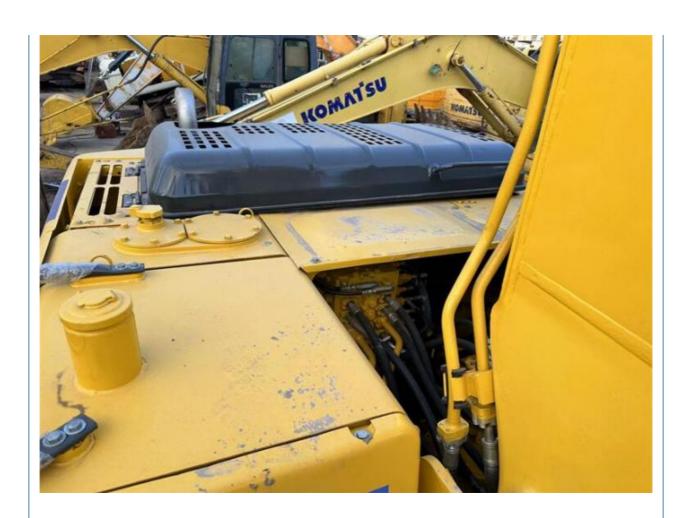

# Crawler Chain Moving Type 20t Used Komatsu PC200-7 Excavator with Cummins Engine

#### **Basic Information**

Place of Origin: Japan

• Price: \$22,000.00/units 1-3 units



### **Product Specification**

Showroom Location: None 20253KG · Operating Weight: 0.8m<sup>3</sup> . Bucket Capacity: • Machine Weight: 20000 KG • Hydraulic Cylinder Brand: Original • Hydraulic Pump Brand: Original Hydraulic Valve Brand: Original • Engine Brand: Cummins 107KW • Power: • Machinery Test Report: Provided • Video Outgoing-inspection: Provided

• Core Components: Pressure Vessel, Motor, Bearing, Gear,

Pump, Gearbox, Engine, PLC

Year: 2022Working Hours: 680



## More Images









# Product Description

# **Product Description**





















#### Models Of Excavators We Sell

PC20/PC30/PC35/PC40/PC55/PC56/PC60/PC70/PC75/PC78/PC10 0/PC110/PC120/PC128/PC130/PC138/PC150/PC160/PC200/PC210/PC22 0/PC228/PC240/PC270/PC300/PC350/PC360/PC400/PC450/PC49 0/PC650 CAT303/CAT305/CAT305.5/CAT306/CAT307/CAT308/CAT311/CAT312/C

Carter used excavator CAT303/CAT305/CAT305/CAT306/CAT307/CAT308/CAT317/CAT312/C
AT313/CAT315/CAT318/CAT320/CAT323/CAT325/CAT326/CAT3
29/CAT330/CAT336/CAT340/CAT345/CAT349/CAT375

Doosan used excavator DH(DX)35/55/60/70/75/80/150/200/215/220/225/235/260/300/350/370/420/500/530

Sany used excavator SY16/SY35/SY55/SY60/SY65/SY75/SY85/SY95/SY115/SY135/SY155/SY 205/SY215/SY235/SY265/SY305/SY335/SY365

/ZX330/ZX350/ZX360/ZX450/ZX600

Kobelco used excavator SK50/SK55/SK60/SK70/SK75/SK115/SK135/SK140/SK160/SK200/SK210/

SK2