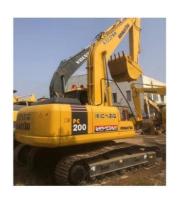

# Crawler Chain Moving Type 20t Used Komatsu PC200-7 Excavator with Cummins Engine

### **Product Specification**

Showroom Location: None 20253KG · Operating Weight: 0.8m<sup>3</sup> . Bucket Capacity: • Machine Weight: 20000 KG • Hydraulic Cylinder Brand: Original • Hydraulic Pump Brand: Original Hydraulic Valve Brand: Original • Engine Brand: Cummins 107KW • Power: • Machinery Test Report: Provided • Video Outgoing-inspection: Provided

• Core Components: Pressure Vessel, Motor, Bearing, Gear,

Pump, Gearbox, Engine, PLC

Year: 2022Working Hours: 680