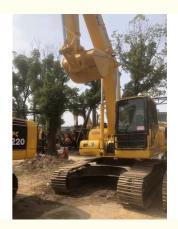

# Crawler Chain Moving Type 20t Used Komatsu PC200-7 Excavator with Cummins Engine

### **Product Specification**

Showroom Location: None 20253KG · Operating Weight: 0.8m<sup>3</sup> . Bucket Capacity: • Machine Weight: 20000 KG • Hydraulic Cylinder Brand: Original • Hydraulic Pump Brand: Original Hydraulic Valve Brand: Original • Engine Brand: Cummins 107KW • Power: • Machinery Test Report: Provided • Video Outgoing-inspection: Provided

• Core Components: Pressure Vessel, Motor, Bearing, Gear,

Pump, Gearbox, Engine, PLC

Year: 2022Working Hours: 680