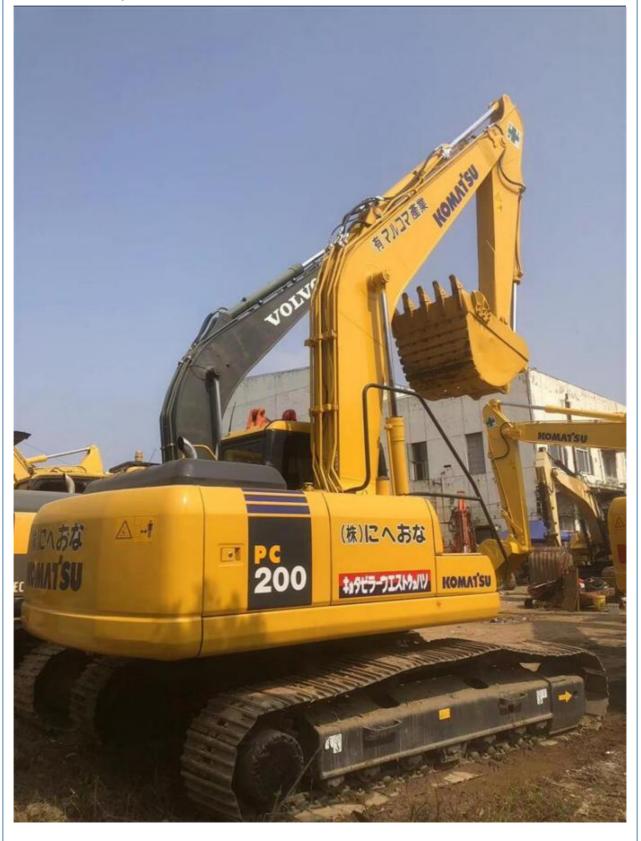

# Crawler Chain Moving Type 20t Used Komatsu PC200-7 Excavator with Cummins Engine

### **Product Specification**

Showroom Location: None 20253KG · Operating Weight: 0.8m<sup>3</sup> . Bucket Capacity: • Machine Weight: 20000 KG • Hydraulic Cylinder Brand: Original • Hydraulic Pump Brand: Original Hydraulic Valve Brand: Original • Engine Brand: Cummins 107KW • Power: • Machinery Test Report: Provided • Video Outgoing-inspection: Provided