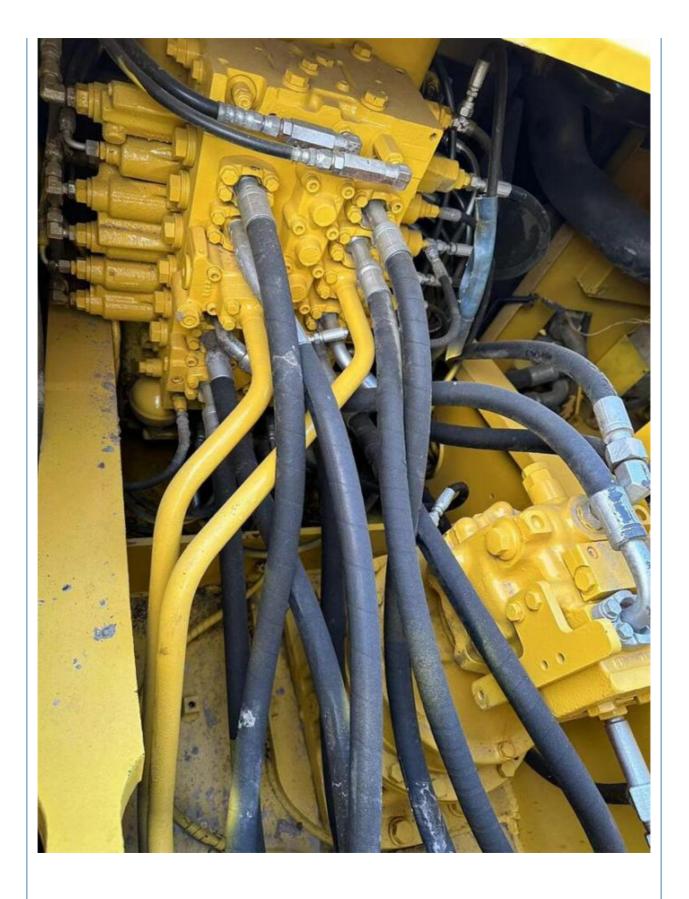

# Crawler Chain Moving Type 20t Used Komatsu PC200-7 Excavator with Cummins Engine

#### **Basic Information**

Place of Origin: Japan

• Price: \$22,000.00/units 1-3 units



### **Product Specification**

Showroom Location: None 20253KG · Operating Weight: 0.8m<sup>3</sup> . Bucket Capacity: • Machine Weight: 20000 KG • Hydraulic Cylinder Brand: Original • Hydraulic Pump Brand: Original Hydraulic Valve Brand: Original • Engine Brand: Cummins 107KW • Power: • Machinery Test Report: Provided • Video Outgoing-inspection: Provided

• Core Components: Pressure Vessel, Motor, Bearing, Gear,

Pump, Gearbox, Engine, PLC

Year: 2022Working Hours: 680



## More Images









# Product Description

# **Product Description**





















#### Models Of Excavators We Sell

PC20/PC30/PC35/PC40/PC55/PC56/PC60/PC70/PC75/PC78/PC10 0/PC110/PC120/PC128/PC130/PC138/PC150/PC160/PC200/PC210/PC22 0/PC228/PC240/PC270/PC300/PC350/PC360/PC400/PC450/PC49 0/PC650 CAT303/CAT305/CAT305.5/CAT306/CAT307/CAT308/CAT311/CAT312/C

Carter used excavator CAT303/CAT305/CAT305/CAT306/CAT307/CAT308/CAT317/CAT312/C
AT313/CAT315/CAT318/CAT320/CAT323/CAT325/CAT326/CAT3
29/CAT330/CAT336/CAT340/CAT345/CAT349/CAT375

Doosan used excavator DH(DX)35/55/60/70/75/80/150/200/215/220/225/235/260/300/350/370/420/500/530

Sany used excavator SY16/SY35/SY55/SY60/SY65/SY75/SY85/SY95/SY115/SY135/SY155/SY 205/SY215/SY235/SY265/SY305/SY335/SY365

/ZX330/ZX350/ZX360/ZX450/ZX600

Kobelco used excavator SK50/SK55/SK60/SK70/SK75/SK115/SK135/SK140/SK160/SK200/SK210/

S